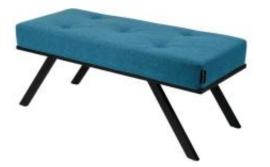

# Upholstered Bench Industrial Style LGM-305 HAMILTON-2811

| Number        | 24613            |  |
|---------------|------------------|--|
| Producer code | LGM-305          |  |
| Manufacturer  | Emra Wood Design |  |

## **Product description**

Upholstered Bench Industrial Style LGM-305 HAMILTON-2811 | Width: 40 cm - 200 cm | Height: 40 cm - 50 cm | Depth: 30 cm - 40 cm |

Technical data

Product-Code:

#### Upholstered Bench Industrial Style LGM-305 HAMILTON-2811

- A functional and practical bench for hallway, living room, bedroom, dressing room, bathroom, reception and office
- Some bench models have a practical shelf for shoes
- The frame and upholstery are made of the highest quality materials
- Production of the bench according to customer requirements

Product features

- Very high-quality and precise workmanship directly from the manufacturer
- The bench features an interchangeable seat to adapt the product to the future appearance of the room
- The bench does not require self-assembly and is delivered to the customer in its entirety
- Take a look at our fabric palette for more options
- We are at your disposal if you have any questions about the product
- By purchasing a product, you are buying a non-prefabricated item made according to specifications (selection of color, upholstery, materials, etc.)