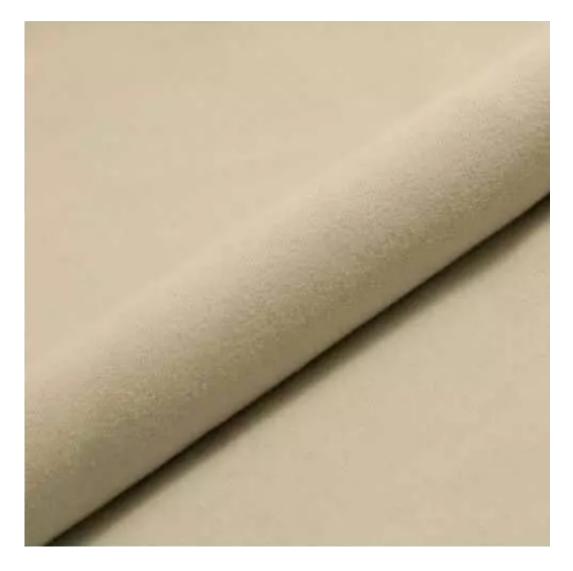

# **Product description**

Upholstered Bench Industrial Style LGM-304 HAMILTON-2811  $\mid$  Width: 40 cm - 200 cm  $\mid$  Height: 40 cm - 50 cm  $\mid$  Depth: 30 cm - 40 cm  $\mid$ 

Technical data

Product-Code:

| Catalogue number: 24612  Condition: New  Bench width: |
|-------------------------------------------------------|
| Condition:  New  Bench width:                         |
| New  Bench width:                                     |
| Bench width:                                          |
|                                                       |
|                                                       |
| 40 cm - 200 cm                                        |
| Choose from parameter                                 |
| Bench height:                                         |
| 40 cm - 50 cm                                         |
| Choose from parameter                                 |
| Bench depth:                                          |
| 30 cm - 40 cm                                         |
| Choose from parameter                                 |
| Type of fabric:                                       |
| Choose from parameter                                 |
| Type of fabric (Photo):                               |
| HAMILTON-2811                                         |
|                                                       |
|                                                       |
|                                                       |

**Height**: 40 cm , 45 cm , 50 cm **Depth**: 30 cm , 35 cm , 40 cm

Type of fabric: HAMILTON-2811 (Photo), ANDRE-1300, ANDRE-1301, ANDRE-1302, ANDRE-1303, ANDRE-1304, ANDRE-1305, ANDRE-1306, ANDRE-1307, ANDRE-1308, ANDRE-1309, ANDRE-1310, ART-DECO-VELVET-01, ART-DECO-VELVET-02, ART-DECO-VELVET-03, ART-DECO-VELVET-04, ART-DECO-VELVET-05, ART-DECO-VELVET-06, ART-DECO-VELVET-07, ART-DECO-VELVET-08, ART-DECO-VELVET-09, ART-DECO-VELVET-10...11 (write a comment in order), ATOS-111, ATOS-112, ATOS-113, ATOS-114, ATOS-115, ATOS-116, ATOS-117, ATOS-118, ATOS-119, ATOS-120...126 (write a comment in order), AURORA-2480, AURORA-2481, AURORA-2482, AURORA-2483, AURORA-2484, AURORA-2485, AURORA-2486, AURORA-2487, AURORA-2488, AURORA-2489...2505 (write a comment in order), BALOO-2071, BALOO-2072, BALOO-2073, BALOO-2074, BALOO-2076, BALOO-2077, BALOO-2078, BALOO-2079, BALOO-2081, BALOO-2082...2089 (write a comment in order), BLACK-WHITE-VELVET-01, BLACK-WHITE-VELVET-02, BLACK-WHITE-VELVET-03, BLACK-WHITE-VELVET-04, BLACK-WHITE-VELVET-05, BLACK-WHITE-VELVET-06, BLACK-WHITE-VELVET-07, BLACK-WHITE-VELVET-08, BLACK-WHITE-VELVET-09, BLACK-WHITE-VELVET-09, BLOOM-02, BLOOM-03, BLOOM-04, BLOOM-05, BLOOM-06, BLOOM-07, BLOOM-08, BLOOM-09, BLOOM-10, BRAID-3001, BRAID-3002,