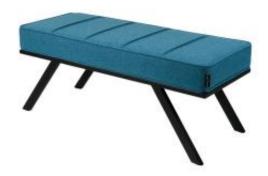

# **Upholstered Bench Industrial Style LGM-304 HAMILTON-2811**

| Number        | 24612            |
|---------------|------------------|
| Producer code | LGM-304          |
| Manufacturer  | Emra Wood Design |

# **Product description**

Upholstered Bench Industrial Style LGM-304 HAMILTON-2811  $\mid$  Width: 40 cm - 200 cm  $\mid$  Height: 40 cm - 50 cm  $\mid$  Depth: 30 cm - 40 cm  $\mid$ 

Technical data

Product-Code:

## Upholstered Bench Industrial Style LGM-304 HAMILTON-2811

- · A functional and practical bench for hallway, living room, bedroom, dressing room, bathroom, reception and office
- Some bench models have a practical shelf for shoes
- The frame and upholstery are made of the highest quality materials
- Production of the bench according to customer requirements

#### **Product features**

- Very high-quality and precise workmanship directly from the manufacturer
- The bench features an interchangeable seat to adapt the product to the future appearance of the room
- The bench does not require self-assembly and is delivered to the customer in its entirety
- Take a look at our fabric palette for more options
- We are at your disposal if you have any questions about the product
- By purchasing a product, you are buying a non-prefabricated item made according to specifications (selection of color, upholstery, materials, etc.)