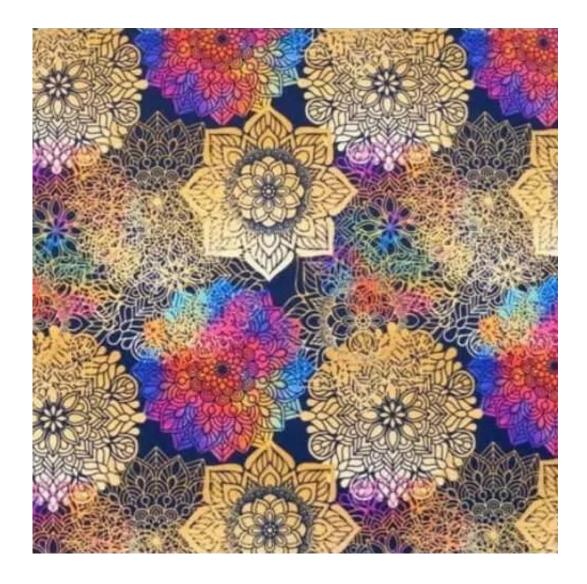

# **Product description**

Upholstered Bench Industrial Style LGM-304 HAMILTON-2811  $\mid$  Width: 40 cm - 200 cm  $\mid$  Height: 40 cm - 50 cm  $\mid$  Depth: 30 cm - 40 cm  $\mid$ 

Technical data

Product-Code:

| Catalogue number: 24612  Condition: New  Bench width: |
|-------------------------------------------------------|
| Condition:  New  Bench width:                         |
| New  Bench width:                                     |
| Bench width:                                          |
|                                                       |
|                                                       |
| 40 cm - 200 cm                                        |
| Choose from parameter                                 |
| Bench height:                                         |
| 40 cm - 50 cm                                         |
| Choose from parameter                                 |
| Bench depth:                                          |
| 30 cm - 40 cm                                         |
| Choose from parameter                                 |
| Type of fabric:                                       |
| Choose from parameter                                 |
| Type of fabric (Photo):                               |
| HAMILTON-2811                                         |
|                                                       |
|                                                       |
|                                                       |

## Upholstered Bench Industrial Style LGM-304 HAMILTON-2811

- · A functional and practical bench for hallway, living room, bedroom, dressing room, bathroom, reception and office
- Some bench models have a practical shelf for shoes
- The frame and upholstery are made of the highest quality materials
- Production of the bench according to customer requirements