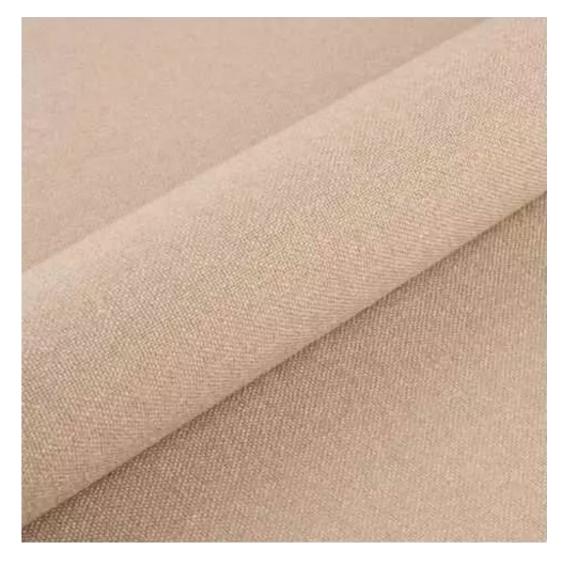

# **Product description**

Upholstered Bench Industrial Style LGM-304 HAMILTON-2811  $\mid$  Width: 40 cm - 200 cm  $\mid$  Height: 40 cm - 50 cm  $\mid$  Depth: 30 cm - 40 cm  $\mid$ 

Technical data

Product-Code:

| Catalogue number: 24612  Condition: New  Bench width: |
|-------------------------------------------------------|
| Condition:  New  Bench width:                         |
| New  Bench width:                                     |
| Bench width:                                          |
|                                                       |
|                                                       |
| 40 cm - 200 cm                                        |
| Choose from parameter                                 |
| Bench height:                                         |
| 40 cm - 50 cm                                         |
| Choose from parameter                                 |
| Bench depth:                                          |
| 30 cm - 40 cm                                         |
| Choose from parameter                                 |
| Type of fabric:                                       |
| Choose from parameter                                 |
| Type of fabric (Photo):                               |
| HAMILTON-2811                                         |
|                                                       |
|                                                       |
|                                                       |

**Height**: 40 cm , 45 cm , 50 cm **Depth**: 30 cm , 35 cm , 40 cm

Type of fabric: HAMILTON-2811 (Photo), ANDRE-1300, ANDRE-1301, ANDRE-1302, ANDRE-1303, ANDRE-1304, ANDRE-1305, ANDRE-1306, ANDRE-1307, ANDRE-1308, ANDRE-1309, ANDRE-1310, ART-DECO-VELVET-01, ART-DECO-VELVET-02, ART-DECO-VELVET-03, ART-DECO-VELVET-04, ART-DECO-VELVET-05, ART-DECO-VELVET-06, ART-DECO-VELVET-07, ART-DECO-VELVET-08, ART-DECO-VELVET-09, ART-DECO-VELVET-10...11 (write a comment in order), ATOS-111, ATOS-112, ATOS-113, ATOS-114, ATOS-115, ATOS-116, ATOS-117, ATOS-118, ATOS-119, ATOS-120...126 (write a comment in order), AURORA-2480, AURORA-2481, AURORA-2482, AURORA-2483, AURORA-2484, AURORA-2485, AURORA-2486, AURORA-2487, AURORA-2488, AURORA-2489...2505 (write a comment in order), BALOO-2071, BALOO-2072, BALOO-2073, BALOO-2074, BALOO-2076, BALOO-2077, BALOO-2078, BALOO-2079, BALOO-2081, BALOO-2082...2089 (write a comment in order), BLACK-WHITE-VELVET-01, BLACK-WHITE-VELVET-02, BLACK-WHITE-VELVET-03, BLACK-WHITE-VELVET-04, BLACK-WHITE-VELVET-05, BLACK-WHITE-VELVET-06, BLACK-WHITE-VELVET-07, BLACK-WHITE-VELVET-08, BLACK-WHITE-VELVET-09, BLACK-WHITE-VELVET-09, BLOOM-02, BLOOM-03, BLOOM-04, BLOOM-05, BLOOM-06, BLOOM-07, BLOOM-08, BLOOM-09, BLOOM-10, BRAID-3001, BRAID-3002,