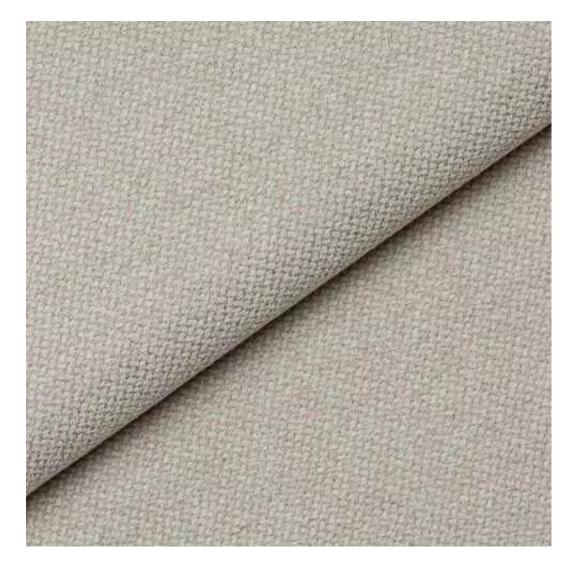

# **Product description**

Upholstered Bench Industrial Style LGM-304 HAMILTON-2811  $\mid$  Width: 40 cm - 200 cm  $\mid$  Height: 40 cm - 50 cm  $\mid$  Depth: 30 cm - 40 cm  $\mid$ 

Technical data

Product-Code:

| Catalogue number: 24612  Condition: New  Bench width: |
|-------------------------------------------------------|
| Condition:  New  Bench width:                         |
| New  Bench width:                                     |
| Bench width:                                          |
|                                                       |
|                                                       |
| 40 cm - 200 cm                                        |
| Choose from parameter                                 |
| Bench height:                                         |
| 40 cm - 50 cm                                         |
| Choose from parameter                                 |
| Bench depth:                                          |
| 30 cm - 40 cm                                         |
| Choose from parameter                                 |
| Type of fabric:                                       |
| Choose from parameter                                 |
| Type of fabric (Photo):                               |
| HAMILTON-2811                                         |
|                                                       |
|                                                       |
|                                                       |

**Height**: 40 cm , 45 cm , 50 cm **Depth**: 30 cm , 35 cm , 40 cm

Type of fabric: HAMILTON-2811 (Photo), ANDRE-1300, ANDRE-1301, ANDRE-1302, ANDRE-1303, ANDRE-1304, ANDRE-1305, ANDRE-1306, ANDRE-1307, ANDRE-1308, ANDRE-1309, ANDRE-1310, ART-DECO-VELVET-01, ART-DECO-VELVET-02, ART-DECO-VELVET-03, ART-DECO-VELVET-04, ART-DECO-VELVET-05, ART-DECO-VELVET-06, ART-DECO-VELVET-07, ART-DECO-VELVET-08, ART-DECO-VELVET-09, ART-DECO-VELVET-10...11 (write a comment in order), ATOS-111, ATOS-112, ATOS-113, ATOS-114, ATOS-115, ATOS-116, ATOS-117, ATOS-118, ATOS-119, ATOS-120...126 (write a comment in order), AURORA-2480, AURORA-2481, AURORA-2482, AURORA-2483, AURORA-2484, AURORA-2485, AURORA-2486, AURORA-2487, AURORA-2488, AURORA-2489...2505 (write a comment in order), BALOO-2071, BALOO-2072, BALOO-2073, BALOO-2074, BALOO-2076, BALOO-2077, BALOO-2078, BALOO-2079, BALOO-2081, BALOO-2082...2089 (write a comment in order), BLACK-WHITE-VELVET-01, BLACK-WHITE-VELVET-02, BLACK-WHITE-VELVET-03, BLACK-WHITE-VELVET-04, BLACK-WHITE-VELVET-05, BLACK-WHITE-VELVET-06, BLACK-WHITE-VELVET-07, BLACK-WHITE-VELVET-08, BLACK-WHITE-VELVET-09, BLACK-WHITE-VELVET-09, BLOOM-02, BLOOM-03, BLOOM-04, BLOOM-05, BLOOM-06, BLOOM-07, BLOOM-08, BLOOM-09, BLOOM-10, BRAID-3001, BRAID-3002,