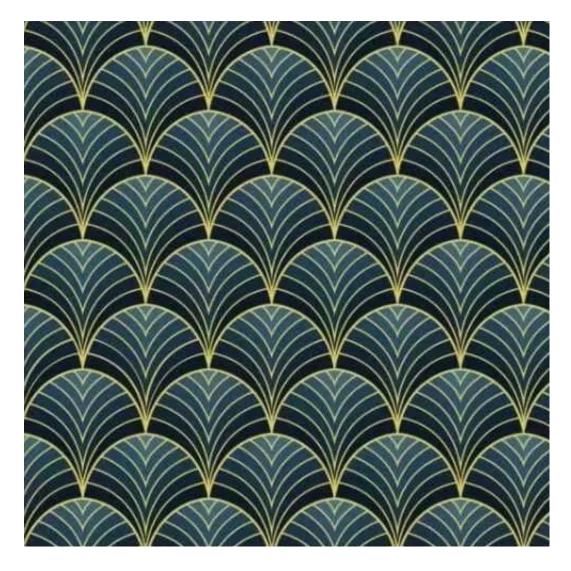

# **Product description**

Upholstered Bench Industrial Style LGM-304 HAMILTON-2802 | Width: 40 cm - 200 cm | Height: 40 cm - 50 cm | Depth: 30 cm - 40 cm |

Technical data

Product-Code:

| LGM-304                 |
|-------------------------|
| Catalogue number:       |
| 24611                   |
| Condition:              |
| New                     |
|                         |
| Bench width:            |
| 40 cm - 200 cm          |
| Choose from parameter   |
|                         |
| Bench height:           |
| 40 cm - 50 cm           |
| Choose from parameter   |
|                         |
| Bench depth:            |
| 30 cm - 40 cm           |
| Choose from parameter   |
|                         |
| Type of fabric:         |
| Choose from parameter   |
|                         |
| Type of fabric (Photo): |
| HAMILTON-2802           |
|                         |
|                         |
|                         |
|                         |

FLORENCE-ECO-LEATHER

FLOWER-VELVET

FUSHION-ECO-LEATHER

**GEODY** 

**HAMILTON** 

**HEXAGON-VELVET** 

HOLD-ME

**HUSK-VELVET** 

**Height**: 40 cm , 45 cm , 50 cm **Depth**: 30 cm , 35 cm , 40 cm

Type of fabric: HAMILTON-2802 (Photo), ANDRE-1300, ANDRE-1301, ANDRE-1302, ANDRE-1303, ANDRE-1304, ANDRE-1305, ANDRE-1306, ANDRE-1307, ANDRE-1308, ANDRE-1309, ANDRE-1310, ART-DECO-VELVET-01, ART-DECO-VELVET-02, ART-DECO-VELVET-03, ART-DECO-VELVET-04, ART-DECO-VELVET-05, ART-DECO-VELVET-06, ART-DECO-VELVET-07, ART-DECO-VELVET-08, ART-DECO-VELVET-09, ART-DECO-VELVET-10...11 (write a comment in order), ATOS-111, ATOS-112, ATOS-113, ATOS-114, ATOS-115, ATOS-116, ATOS-117, ATOS-118, ATOS-119, ATOS-120...126 (write a comment in order), AURORA-2480, AURORA-2481, AURORA-2482, AURORA-2483, AURORA-2484, AURORA-2485, AURORA-2486, AURORA-2487, AURORA-2488, AURORA-2489...2505 (write a comment in order), BALOO-2071, BALOO-2072, BALOO-2073, BALOO-2074, BALOO-2076, BALOO-2077, BALOO-2078, BALOO-2079, BALOO-2081, BALOO-2082...2089 (write a comment in order), BLACK-WHITE-VELVET-01, BLACK-WHITE-VELVET-02, BLACK-WHITE-VELVET-03, BLACK-WHITE-VELVET-04, BLACK-WHITE-VELVET-05, BLACK-WHITE-VELVET-06, BLACK-WHITE-VELVET-07, BLACK-WHITE-VELVET-08, BLACK-WHITE-VELVET-09, BLACK-WHITE-VELVET-09, BLOOM-02, BLOOM-03, BLOOM-04, BLOOM-05, BLOOM-06, BLOOM-07, BLOOM-08, BLOOM-09, BLOOM-10, BRAID-3001, BRAID-3002,