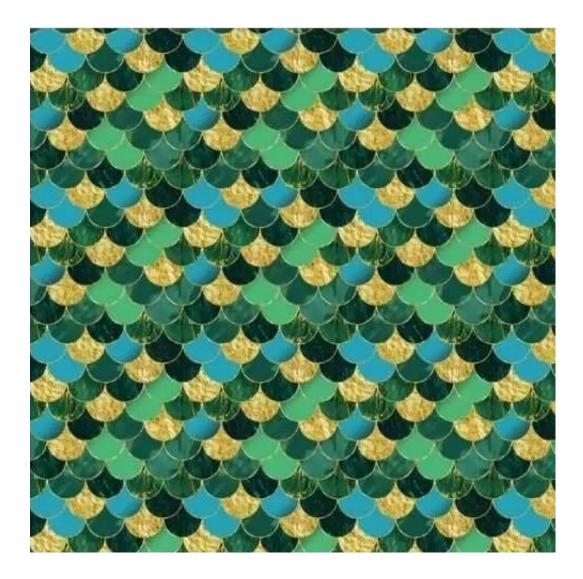

# **Product description**

Upholstered Bench Industrial Style LGM-304 HAMILTON-2802 | Width: 40 cm - 200 cm | Height: 40 cm - 50 cm | Depth: 30 cm - 40 cm |

Technical data

Product-Code:

| LGM-304                 |
|-------------------------|
| Catalogue number:       |
| 24611                   |
| Condition:              |
| New                     |
|                         |
| Bench width:            |
| 40 cm - 200 cm          |
| Choose from parameter   |
|                         |
| Bench height:           |
| 40 cm - 50 cm           |
| Choose from parameter   |
|                         |
| Bench depth:            |
| 30 cm - 40 cm           |
| Choose from parameter   |
|                         |
| Type of fabric:         |
| Choose from parameter   |
|                         |
| Type of fabric (Photo): |
| HAMILTON-2802           |
|                         |
|                         |
|                         |
|                         |

**Height**: 40 cm , 45 cm , 50 cm **Depth**: 30 cm , 35 cm , 40 cm

Type of fabric: HAMILTON-2802 (Photo), ANDRE-1300, ANDRE-1301, ANDRE-1302, ANDRE-1303, ANDRE-1304, ANDRE-1305, ANDRE-1306, ANDRE-1307, ANDRE-1308, ANDRE-1309, ANDRE-1310, ART-DECO-VELVET-01, ART-DECO-VELVET-02, ART-DECO-VELVET-03, ART-DECO-VELVET-04, ART-DECO-VELVET-05, ART-DECO-VELVET-06, ART-DECO-VELVET-07, ART-DECO-VELVET-08, ART-DECO-VELVET-09, ART-DECO-VELVET-10...11 (write a comment in order), ATOS-111, ATOS-112, ATOS-113, ATOS-114, ATOS-115, ATOS-116, ATOS-117, ATOS-118, ATOS-119, ATOS-120...126 (write a comment in order), AURORA-2480, AURORA-2481, AURORA-2482, AURORA-2483, AURORA-2484, AURORA-2485, AURORA-2486, AURORA-2487, AURORA-2488, AURORA-2489...2505 (write a comment in order), BALOO-2071, BALOO-2072, BALOO-2073, BALOO-2074, BALOO-2076, BALOO-2077, BALOO-2078, BALOO-2079, BALOO-2081, BALOO-2082...2089 (write a comment in order), BLACK-WHITE-VELVET-01, BLACK-WHITE-VELVET-02, BLACK-WHITE-VELVET-03, BLACK-WHITE-VELVET-04, BLACK-WHITE-VELVET-05, BLACK-WHITE-VELVET-06, BLACK-WHITE-VELVET-07, BLACK-WHITE-VELVET-08, BLACK-WHITE-VELVET-09, BLACK-WHITE-VELVET-09, BLOOM-02, BLOOM-03, BLOOM-04, BLOOM-05, BLOOM-06, BLOOM-07, BLOOM-08, BLOOM-09, BLOOM-10, BRAID-3001, BRAID-3002,