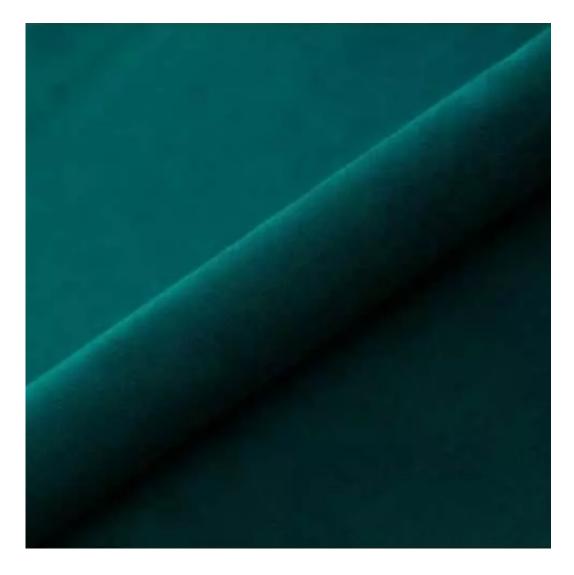

# **Product description**

Upholstered Bench Industrial Style LGM-304 HAMILTON-2802 | Width: 40 cm - 200 cm | Height: 40 cm - 50 cm | Depth: 30 cm - 40 cm |

Technical data

Product-Code:

| LGM-304                 |
|-------------------------|
| Catalogue number:       |
| 24611                   |
| Condition:              |
| New                     |
|                         |
| Bench width:            |
| 40 cm - 200 cm          |
| Choose from parameter   |
|                         |
| Bench height:           |
| 40 cm - 50 cm           |
| Choose from parameter   |
|                         |
| Bench depth:            |
| 30 cm - 40 cm           |
| Choose from parameter   |
|                         |
| Type of fabric:         |
| Choose from parameter   |
|                         |
| Type of fabric (Photo): |
| HAMILTON-2802           |
|                         |
|                         |
|                         |
|                         |

**Height**: 40 cm , 45 cm , 50 cm **Depth**: 30 cm , 35 cm , 40 cm

Type of fabric: HAMILTON-2802 (Photo), ANDRE-1300, ANDRE-1301, ANDRE-1302, ANDRE-1303, ANDRE-1304, ANDRE-1305, ANDRE-1306, ANDRE-1307, ANDRE-1308, ANDRE-1309, ANDRE-1310, ART-DECO-VELVET-01, ART-DECO-VELVET-02, ART-DECO-VELVET-03, ART-DECO-VELVET-04, ART-DECO-VELVET-05, ART-DECO-VELVET-06, ART-DECO-VELVET-07, ART-DECO-VELVET-08, ART-DECO-VELVET-09, ART-DECO-VELVET-10...11 (write a comment in order), ATOS-111, ATOS-112, ATOS-113, ATOS-114, ATOS-115, ATOS-116, ATOS-117, ATOS-118, ATOS-119, ATOS-120...126 (write a comment in order), AURORA-2480, AURORA-2481, AURORA-2482, AURORA-2483, AURORA-2484, AURORA-2485, AURORA-2486, AURORA-2487, AURORA-2488, AURORA-2489...2505 (write a comment in order), BALOO-2071, BALOO-2072, BALOO-2073, BALOO-2074, BALOO-2076, BALOO-2077, BALOO-2078, BALOO-2079, BALOO-2081, BALOO-2082...2089 (write a comment in order), BLACK-WHITE-VELVET-01, BLACK-WHITE-VELVET-02, BLACK-WHITE-VELVET-03, BLACK-WHITE-VELVET-04, BLACK-WHITE-VELVET-05, BLACK-WHITE-VELVET-06, BLACK-WHITE-VELVET-07, BLACK-WHITE-VELVET-08, BLACK-WHITE-VELVET-09, BLACK-WHITE-VELVET-09, BLOOM-02, BLOOM-03, BLOOM-04, BLOOM-05, BLOOM-06, BLOOM-07, BLOOM-08, BLOOM-09, BLOOM-10, BRAID-3001, BRAID-3002,