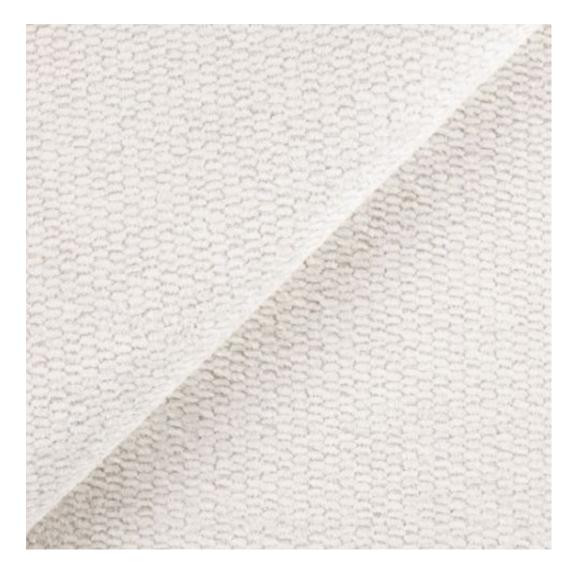

# **Product description**

Upholstered Bench Industrial Style LGM-304 HAMILTON-2802 | Width: 40 cm - 200 cm | Height: 40 cm - 50 cm | Depth: 30 cm - 40 cm |

Technical data

Product-Code:

| LGM-304                 |
|-------------------------|
| Catalogue number:       |
| 24611                   |
| Condition:              |
| New                     |
|                         |
| Bench width:            |
| 40 cm - 200 cm          |
| Choose from parameter   |
|                         |
| Bench height:           |
| 40 cm - 50 cm           |
| Choose from parameter   |
|                         |
| Bench depth:            |
| 30 cm - 40 cm           |
| Choose from parameter   |
|                         |
| Type of fabric:         |
| Choose from parameter   |
|                         |
| Type of fabric (Photo): |
| HAMILTON-2802           |
|                         |
|                         |
|                         |
|                         |

**Height**: 40 cm , 45 cm , 50 cm **Depth**: 30 cm , 35 cm , 40 cm

Type of fabric: HAMILTON-2802 (Photo), ANDRE-1300, ANDRE-1301, ANDRE-1302, ANDRE-1303, ANDRE-1304, ANDRE-1305, ANDRE-1306, ANDRE-1307, ANDRE-1308, ANDRE-1309, ANDRE-1310, ART-DECO-VELVET-01, ART-DECO-VELVET-02, ART-DECO-VELVET-03, ART-DECO-VELVET-04, ART-DECO-VELVET-05, ART-DECO-VELVET-06, ART-DECO-VELVET-07, ART-DECO-VELVET-08, ART-DECO-VELVET-09, ART-DECO-VELVET-10...11 (write a comment in order), ATOS-111, ATOS-112, ATOS-113, ATOS-114, ATOS-115, ATOS-116, ATOS-117, ATOS-118, ATOS-119, ATOS-120...126 (write a comment in order), AURORA-2480, AURORA-2481, AURORA-2482, AURORA-2483, AURORA-2484, AURORA-2485, AURORA-2486, AURORA-2487, AURORA-2488, AURORA-2489...2505 (write a comment in order), BALOO-2071, BALOO-2072, BALOO-2073, BALOO-2074, BALOO-2076, BALOO-2077, BALOO-2078, BALOO-2079, BALOO-2081, BALOO-2082...2089 (write a comment in order), BLACK-WHITE-VELVET-01, BLACK-WHITE-VELVET-02, BLACK-WHITE-VELVET-03, BLACK-WHITE-VELVET-04, BLACK-WHITE-VELVET-05, BLACK-WHITE-VELVET-06, BLACK-WHITE-VELVET-07, BLACK-WHITE-VELVET-08, BLACK-WHITE-VELVET-09, BLACK-WHITE-VELVET-09, BLOOM-02, BLOOM-03, BLOOM-04, BLOOM-05, BLOOM-06, BLOOM-07, BLOOM-08, BLOOM-09, BLOOM-10, BRAID-3001, BRAID-3002,