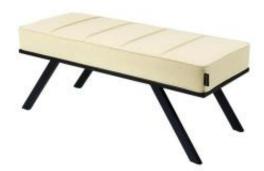

# **Upholstered Bench Industrial Style LGM-304 HAMILTON-2802**

| Number        | 24611            |
|---------------|------------------|
| Producer code | LGM-304          |
| Manufacturer  | Emra Wood Design |

# **Product description**

Upholstered Bench Industrial Style LGM-304 HAMILTON-2802 | Width: 40 cm - 200 cm | Height: 40 cm - 50 cm | Depth: 30 cm - 40 cm |

Technical data

Product-Code:

| LGM-304                 |
|-------------------------|
| Catalogue number:       |
| 24611                   |
| Condition:              |
| New                     |
|                         |
| Bench width:            |
| 40 cm - 200 cm          |
| Choose from parameter   |
|                         |
| Bench height:           |
| 40 cm - 50 cm           |
| Choose from parameter   |
|                         |
| Bench depth:            |
| 30 cm - 40 cm           |
| Choose from parameter   |
|                         |
| Type of fabric:         |
| Choose from parameter   |
|                         |
| Type of fabric (Photo): |
| HAMILTON-2802           |
|                         |
|                         |
|                         |
|                         |

### Upholstered Bench Industrial Style LGM-304 HAMILTON-2802

- · A functional and practical bench for hallway, living room, bedroom, dressing room, bathroom, reception and office
- Some bench models have a practical shelf for shoes
- The frame and upholstery are made of the highest quality materials
- Production of the bench according to customer requirements

#### **Product features**

- Very high-quality and precise workmanship directly from the manufacturer
- The bench features an interchangeable seat to adapt the product to the future appearance of the room
- The bench does not require self-assembly and is delivered to the customer in its entirety
- Take a look at our fabric palette for more options
- We are at your disposal if you have any questions about the product
- By purchasing a product, you are buying a non-prefabricated item made according to specifications (selection of color, upholstery, materials, etc.)