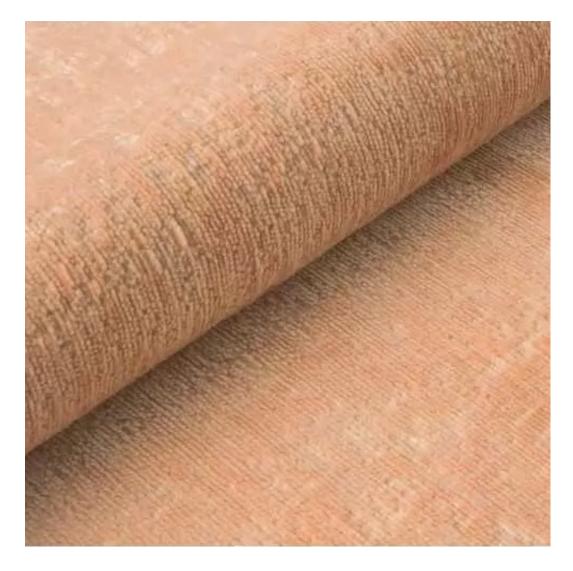

# **Product description**

Upholstered Bench Industrial Style LGM-304 HAMILTON-2802 | Width: 40 cm - 200 cm | Height: 40 cm - 50 cm | Depth: 30 cm - 40 cm |

Technical data

Product-Code:

| LGM-304                 |
|-------------------------|
| Catalogue number:       |
| 24611                   |
| Condition:              |
| New                     |
|                         |
| Bench width:            |
| 40 cm - 200 cm          |
| Choose from parameter   |
|                         |
| Bench height:           |
| 40 cm - 50 cm           |
| Choose from parameter   |
|                         |
| Bench depth:            |
| 30 cm - 40 cm           |
| Choose from parameter   |
|                         |
| Type of fabric:         |
| Choose from parameter   |
|                         |
| Type of fabric (Photo): |
| HAMILTON-2802           |
|                         |
|                         |
|                         |
|                         |

**Height**: 40 cm , 45 cm , 50 cm **Depth**: 30 cm , 35 cm , 40 cm

Type of fabric: HAMILTON-2802 (Photo), ANDRE-1300, ANDRE-1301, ANDRE-1302, ANDRE-1303, ANDRE-1304, ANDRE-1305, ANDRE-1306, ANDRE-1307, ANDRE-1308, ANDRE-1309, ANDRE-1310, ART-DECO-VELVET-01, ART-DECO-VELVET-02, ART-DECO-VELVET-03, ART-DECO-VELVET-04, ART-DECO-VELVET-05, ART-DECO-VELVET-06, ART-DECO-VELVET-07, ART-DECO-VELVET-08, ART-DECO-VELVET-09, ART-DECO-VELVET-10...11 (write a comment in order), ATOS-111, ATOS-112, ATOS-113, ATOS-114, ATOS-115, ATOS-116, ATOS-117, ATOS-118, ATOS-119, ATOS-120...126 (write a comment in order), AURORA-2480, AURORA-2481, AURORA-2482, AURORA-2483, AURORA-2484, AURORA-2485, AURORA-2486, AURORA-2487, AURORA-2488, AURORA-2489...2505 (write a comment in order), BALOO-2071, BALOO-2072, BALOO-2073, BALOO-2074, BALOO-2076, BALOO-2077, BALOO-2078, BALOO-2079, BALOO-2081, BALOO-2082...2089 (write a comment in order), BLACK-WHITE-VELVET-01, BLACK-WHITE-VELVET-02, BLACK-WHITE-VELVET-03, BLACK-WHITE-VELVET-04, BLACK-WHITE-VELVET-05, BLACK-WHITE-VELVET-06, BLACK-WHITE-VELVET-07, BLACK-WHITE-VELVET-08, BLACK-WHITE-VELVET-09, BLACK-WHITE-VELVET-09, BLOOM-02, BLOOM-03, BLOOM-04, BLOOM-05, BLOOM-06, BLOOM-07, BLOOM-08, BLOOM-09, BLOOM-10, BRAID-3001, BRAID-3002,