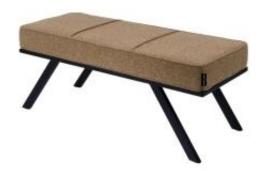

# **Upholstered Bench Industrial Style LGM-303 HAMILTON-2808**

| Number        | 24610            |
|---------------|------------------|
| Producer code | LGM-303          |
| Manufacturer  | Emra Wood Design |

# **Product description**

Upholstered Bench Industrial Style LGM-303 HAMILTON-2808 | Width: 40 cm - 200 cm | Height: 40 cm - 50 cm | Depth: 30 cm - 40 cm |

Technical data

Product-Code:

| LGM-303                 |  |
|-------------------------|--|
| Catalogue number:       |  |
| 24610                   |  |
| Condition:              |  |
| New                     |  |
|                         |  |
| Bench width:            |  |
| 40 cm - 200 cm          |  |
| Choose from parameter   |  |
|                         |  |
| Bench height:           |  |
| 40 cm - 50 cm           |  |
| Choose from parameter   |  |
|                         |  |
| Bench depth:            |  |
| 30 cm - 40 cm           |  |
| Choose from parameter   |  |
| Type of fabric:         |  |
| Choose from parameter   |  |
|                         |  |
| Type of fabric (Photo): |  |
| HAMILTON-2808           |  |
|                         |  |
|                         |  |
|                         |  |
|                         |  |

## Upholstered Bench Industrial Style LGM-303 HAMILTON-2808

- · A functional and practical bench for hallway, living room, bedroom, dressing room, bathroom, reception and office
- Some bench models have a practical shelf for shoes
- The frame and upholstery are made of the highest quality materials
- Production of the bench according to customer requirements