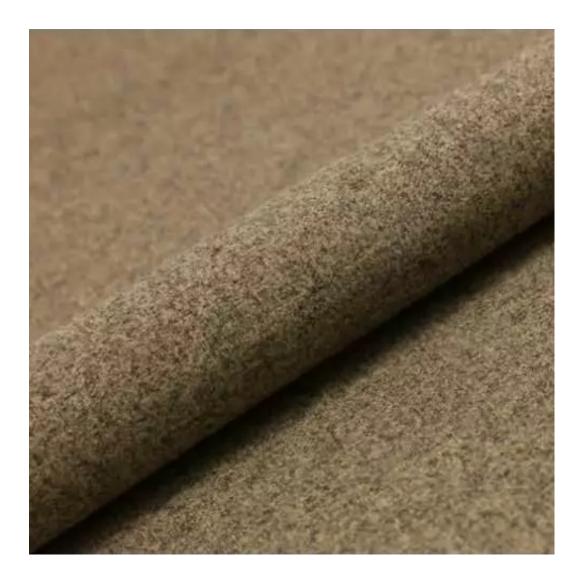

# **Product description**

Upholstered Bench Industrial Style LGM-303 HAMILTON-2808 | Width: 40 cm - 200 cm | Height: 40 cm - 50 cm | Depth: 30 cm - 40 cm |

Technical data

Product-Code:

| LGM-303                 |  |
|-------------------------|--|
| Catalogue number:       |  |
| 24610                   |  |
| Condition:              |  |
| New                     |  |
|                         |  |
| Bench width:            |  |
| 40 cm - 200 cm          |  |
| Choose from parameter   |  |
|                         |  |
| Bench height:           |  |
| 40 cm - 50 cm           |  |
| Choose from parameter   |  |
|                         |  |
| Bench depth:            |  |
| 30 cm - 40 cm           |  |
| Choose from parameter   |  |
| Type of fabric:         |  |
| Choose from parameter   |  |
|                         |  |
| Type of fabric (Photo): |  |
| HAMILTON-2808           |  |
|                         |  |
|                         |  |
|                         |  |
|                         |  |

**Height**: 40 cm , 45 cm , 50 cm **Depth**: 30 cm , 35 cm , 40 cm

Type of fabric: HAMILTON-2808 (Photo), ANDRE-1300, ANDRE-1301, ANDRE-1302, ANDRE-1303, ANDRE-1304, ANDRE-1305, ANDRE-1306, ANDRE-1307, ANDRE-1308, ANDRE-1309, ANDRE-1310, ART-DECO-VELVET-01, ART-DECO-VELVET-02, ART-DECO-VELVET-03, ART-DECO-VELVET-04, ART-DECO-VELVET-05, ART-DECO-VELVET-06, ART-DECO-VELVET-07, ART-DECO-VELVET-08, ART-DECO-VELVET-09, ART-DECO-VELVET-10...11 (write a comment in order), ATOS-111, ATOS-112, ATOS-113, ATOS-114, ATOS-115, ATOS-116, ATOS-117, ATOS-118, ATOS-119, ATOS-120...126 (write a comment in order), AURORA-2480, AURORA-2481, AURORA-2482, AURORA-2483, AURORA-2484, AURORA-2485, AURORA-2486, AURORA-2487, AURORA-2488, AURORA-2489...2505 (write a comment in order), BALOO-2071, BALOO-2072, BALOO-2073, BALOO-2074, BALOO-2076, BALOO-2077, BALOO-2078, BALOO-2079, BALOO-2081, BALOO-2082...2089 (write a comment in order), BLACK-WHITE-VELVET-01, BLACK-WHITE-VELVET-02, BLACK-WHITE-VELVET-03, BLACK-WHITE-VELVET-04, BLACK-WHITE-VELVET-05, BLACK-WHITE-VELVET-06, BLACK-WHITE-VELVET-07, BLACK-WHITE-VELVET-08, BLACK-WHITE-VELVET-09, BLACK-WHITE-VELVET-09, BLOOM-02, BLOOM-03, BLOOM-04, BLOOM-05, BLOOM-06, BLOOM-07, BLOOM-08, BLOOM-09, BLOOM-10, BRAID-3001, BRAID-3002,