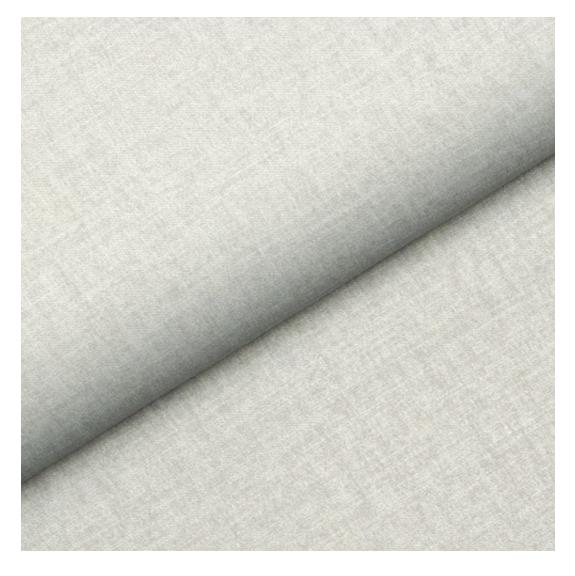

# **Product description**

Upholstered Bench Industrial Style LGM-303 HAMILTON-2808 | Width: 40 cm - 200 cm | Height: 40 cm - 50 cm | Depth: 30 cm - 40 cm |

Technical data

Product-Code:

| LGM-303                 |  |
|-------------------------|--|
| Catalogue number:       |  |
| 24610                   |  |
| Condition:              |  |
| New                     |  |
|                         |  |
| Bench width:            |  |
| 40 cm - 200 cm          |  |
| Choose from parameter   |  |
|                         |  |
| Bench height:           |  |
| 40 cm - 50 cm           |  |
| Choose from parameter   |  |
|                         |  |
| Bench depth:            |  |
| 30 cm - 40 cm           |  |
| Choose from parameter   |  |
| Type of fabric:         |  |
| Choose from parameter   |  |
|                         |  |
| Type of fabric (Photo): |  |
| HAMILTON-2808           |  |
|                         |  |
|                         |  |
|                         |  |
|                         |  |

**Height**: 40 cm , 45 cm , 50 cm **Depth**: 30 cm , 35 cm , 40 cm

Type of fabric: HAMILTON-2808 (Photo), ANDRE-1300, ANDRE-1301, ANDRE-1302, ANDRE-1303, ANDRE-1304, ANDRE-1305, ANDRE-1306, ANDRE-1307, ANDRE-1308, ANDRE-1309, ANDRE-1310, ART-DECO-VELVET-01, ART-DECO-VELVET-02, ART-DECO-VELVET-03, ART-DECO-VELVET-04, ART-DECO-VELVET-05, ART-DECO-VELVET-06, ART-DECO-VELVET-07, ART-DECO-VELVET-08, ART-DECO-VELVET-09, ART-DECO-VELVET-10...11 (write a comment in order), ATOS-111, ATOS-112, ATOS-113, ATOS-114, ATOS-115, ATOS-116, ATOS-117, ATOS-118, ATOS-119, ATOS-120...126 (write a comment in order), AURORA-2480, AURORA-2481, AURORA-2482, AURORA-2483, AURORA-2484, AURORA-2485, AURORA-2486, AURORA-2487, AURORA-2488, AURORA-2489...2505 (write a comment in order), BALOO-2071, BALOO-2072, BALOO-2073, BALOO-2074, BALOO-2076, BALOO-2077, BALOO-2078, BALOO-2079, BALOO-2081, BALOO-2082...2089 (write a comment in order), BLACK-WHITE-VELVET-01, BLACK-WHITE-VELVET-02, BLACK-WHITE-VELVET-03, BLACK-WHITE-VELVET-04, BLACK-WHITE-VELVET-05, BLACK-WHITE-VELVET-06, BLACK-WHITE-VELVET-07, BLACK-WHITE-VELVET-08, BLACK-WHITE-VELVET-09, BLACK-WHITE-VELVET-09, BLOOM-02, BLOOM-03, BLOOM-04, BLOOM-05, BLOOM-06, BLOOM-07, BLOOM-08, BLOOM-09, BLOOM-10, BRAID-3001, BRAID-3002,