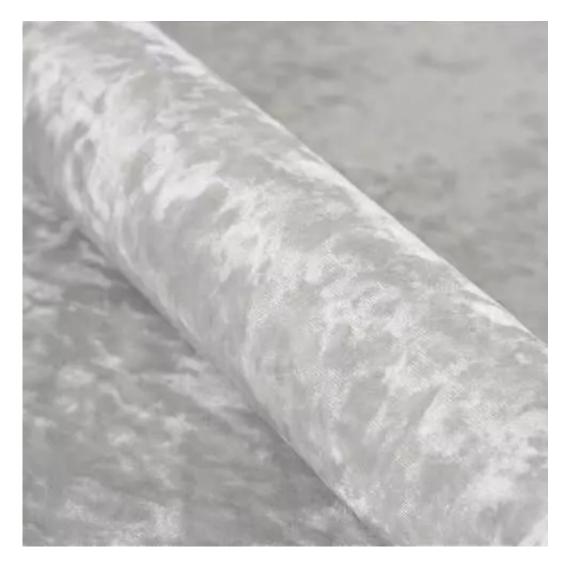

# **Product description**

Upholstered Bench Industrial Style LGM-303 HAMILTON-2808 | Width: 40 cm - 200 cm | Height: 40 cm - 50 cm | Depth: 30 cm - 40 cm |

Technical data

Product-Code:

| LGM-303                 |  |
|-------------------------|--|
| Catalogue number:       |  |
| 24610                   |  |
| Condition:              |  |
| New                     |  |
|                         |  |
| Bench width:            |  |
| 40 cm - 200 cm          |  |
| Choose from parameter   |  |
|                         |  |
| Bench height:           |  |
| 40 cm - 50 cm           |  |
| Choose from parameter   |  |
|                         |  |
| Bench depth:            |  |
| 30 cm - 40 cm           |  |
| Choose from parameter   |  |
| Type of fabric:         |  |
| Choose from parameter   |  |
|                         |  |
| Type of fabric (Photo): |  |
| HAMILTON-2808           |  |
|                         |  |
|                         |  |
|                         |  |
|                         |  |

**Height**: 40 cm , 45 cm , 50 cm **Depth**: 30 cm , 35 cm , 40 cm

Type of fabric: HAMILTON-2808 (Photo), ANDRE-1300, ANDRE-1301, ANDRE-1302, ANDRE-1303, ANDRE-1304, ANDRE-1305, ANDRE-1306, ANDRE-1307, ANDRE-1308, ANDRE-1309, ANDRE-1310, ART-DECO-VELVET-01, ART-DECO-VELVET-02, ART-DECO-VELVET-03, ART-DECO-VELVET-04, ART-DECO-VELVET-05, ART-DECO-VELVET-06, ART-DECO-VELVET-07, ART-DECO-VELVET-08, ART-DECO-VELVET-09, ART-DECO-VELVET-10...11 (write a comment in order), ATOS-111, ATOS-112, ATOS-113, ATOS-114, ATOS-115, ATOS-116, ATOS-117, ATOS-118, ATOS-119, ATOS-120...126 (write a comment in order), AURORA-2480, AURORA-2481, AURORA-2482, AURORA-2483, AURORA-2484, AURORA-2485, AURORA-2486, AURORA-2487, AURORA-2488, AURORA-2489...2505 (write a comment in order), BALOO-2071, BALOO-2072, BALOO-2073, BALOO-2074, BALOO-2076, BALOO-2077, BALOO-2078, BALOO-2079, BALOO-2081, BALOO-2082...2089 (write a comment in order), BLACK-WHITE-VELVET-01, BLACK-WHITE-VELVET-02, BLACK-WHITE-VELVET-03, BLACK-WHITE-VELVET-04, BLACK-WHITE-VELVET-05, BLACK-WHITE-VELVET-06, BLACK-WHITE-VELVET-07, BLACK-WHITE-VELVET-08, BLACK-WHITE-VELVET-09, BLACK-WHITE-VELVET-09, BLOOM-02, BLOOM-03, BLOOM-04, BLOOM-05, BLOOM-06, BLOOM-07, BLOOM-08, BLOOM-09, BLOOM-10, BRAID-3001, BRAID-3002,