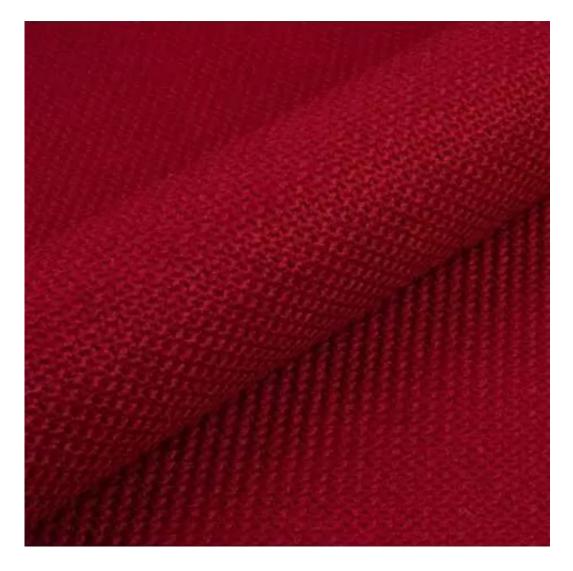

# **Product description**

Upholstered Bench Industrial Style LGM-303 HAMILTON-2808 | Width: 40 cm - 200 cm | Height: 40 cm - 50 cm | Depth: 30 cm - 40 cm |

Technical data

Product-Code:

| LGM-303                 |  |
|-------------------------|--|
| Catalogue number:       |  |
| 24610                   |  |
| Condition:              |  |
| New                     |  |
|                         |  |
| Bench width:            |  |
| 40 cm - 200 cm          |  |
| Choose from parameter   |  |
|                         |  |
| Bench height:           |  |
| 40 cm - 50 cm           |  |
| Choose from parameter   |  |
|                         |  |
| Bench depth:            |  |
| 30 cm - 40 cm           |  |
| Choose from parameter   |  |
| Type of fabric:         |  |
| Choose from parameter   |  |
|                         |  |
| Type of fabric (Photo): |  |
| HAMILTON-2808           |  |
|                         |  |
|                         |  |
|                         |  |
|                         |  |

## Upholstered Bench Industrial Style LGM-303 HAMILTON-2808

- · A functional and practical bench for hallway, living room, bedroom, dressing room, bathroom, reception and office
- Some bench models have a practical shelf for shoes
- The frame and upholstery are made of the highest quality materials
- Production of the bench according to customer requirements