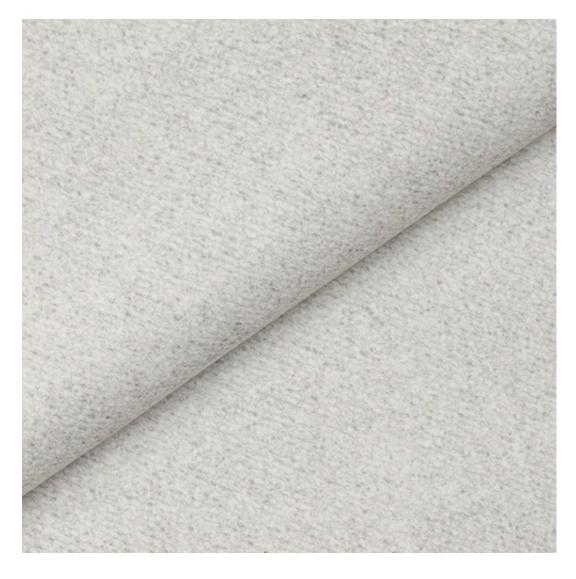

# **Product description**

Upholstered Bench Industrial Style LGM-303 HAMILTON-2808 | Width: 40 cm - 200 cm | Height: 40 cm - 50 cm | Depth: 30 cm - 40 cm |

Technical data

Product-Code:

| LGM-303                 |  |
|-------------------------|--|
| Catalogue number:       |  |
| 24610                   |  |
| Condition:              |  |
| New                     |  |
|                         |  |
| Bench width:            |  |
| 40 cm - 200 cm          |  |
| Choose from parameter   |  |
|                         |  |
| Bench height:           |  |
| 40 cm - 50 cm           |  |
| Choose from parameter   |  |
|                         |  |
| Bench depth:            |  |
| 30 cm - 40 cm           |  |
| Choose from parameter   |  |
| Type of fabric:         |  |
| Choose from parameter   |  |
|                         |  |
| Type of fabric (Photo): |  |
| HAMILTON-2808           |  |
|                         |  |
|                         |  |
|                         |  |
|                         |  |

**Height**: 40 cm , 45 cm , 50 cm **Depth**: 30 cm , 35 cm , 40 cm

Type of fabric: HAMILTON-2808 (Photo), ANDRE-1300, ANDRE-1301, ANDRE-1302, ANDRE-1303, ANDRE-1304, ANDRE-1305, ANDRE-1306, ANDRE-1307, ANDRE-1308, ANDRE-1309, ANDRE-1310, ART-DECO-VELVET-01, ART-DECO-VELVET-02, ART-DECO-VELVET-03, ART-DECO-VELVET-04, ART-DECO-VELVET-05, ART-DECO-VELVET-06, ART-DECO-VELVET-07, ART-DECO-VELVET-08, ART-DECO-VELVET-09, ART-DECO-VELVET-10...11 (write a comment in order), ATOS-111, ATOS-112, ATOS-113, ATOS-114, ATOS-115, ATOS-116, ATOS-117, ATOS-118, ATOS-119, ATOS-120...126 (write a comment in order), AURORA-2480, AURORA-2481, AURORA-2482, AURORA-2483, AURORA-2484, AURORA-2485, AURORA-2486, AURORA-2487, AURORA-2488, AURORA-2489...2505 (write a comment in order), BALOO-2071, BALOO-2072, BALOO-2073, BALOO-2074, BALOO-2076, BALOO-2077, BALOO-2078, BALOO-2079, BALOO-2081, BALOO-2082...2089 (write a comment in order), BLACK-WHITE-VELVET-01, BLACK-WHITE-VELVET-02, BLACK-WHITE-VELVET-03, BLACK-WHITE-VELVET-04, BLACK-WHITE-VELVET-05, BLACK-WHITE-VELVET-06, BLACK-WHITE-VELVET-07, BLACK-WHITE-VELVET-08, BLACK-WHITE-VELVET-09, BLACK-WHITE-VELVET-09, BLOOM-02, BLOOM-03, BLOOM-04, BLOOM-05, BLOOM-06, BLOOM-07, BLOOM-08, BLOOM-09, BLOOM-10, BRAID-3001, BRAID-3002,