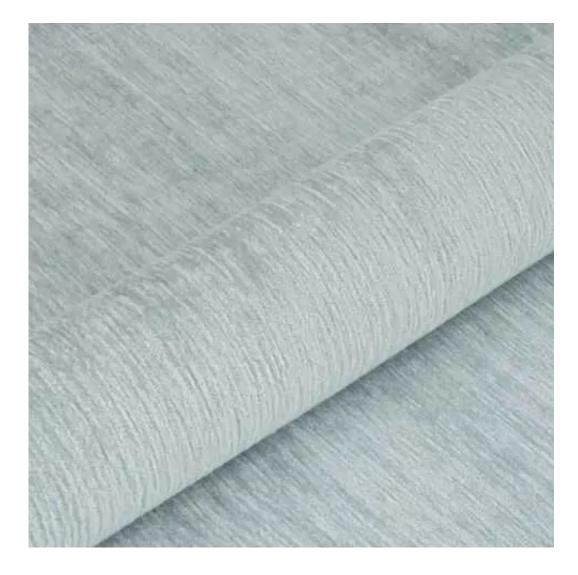

# **Product description**

Upholstered Bench Industrial Style LGM-303 HAMILTON-2808 | Width: 40 cm - 200 cm | Height: 40 cm - 50 cm | Depth: 30 cm - 40 cm |

Technical data

Product-Code:

| LGM-303                 |  |
|-------------------------|--|
| Catalogue number:       |  |
| 24610                   |  |
| Condition:              |  |
| New                     |  |
|                         |  |
| Bench width:            |  |
| 40 cm - 200 cm          |  |
| Choose from parameter   |  |
|                         |  |
| Bench height:           |  |
| 40 cm - 50 cm           |  |
| Choose from parameter   |  |
|                         |  |
| Bench depth:            |  |
| 30 cm - 40 cm           |  |
| Choose from parameter   |  |
| Type of fabric:         |  |
| Choose from parameter   |  |
|                         |  |
| Type of fabric (Photo): |  |
| HAMILTON-2808           |  |
|                         |  |
|                         |  |
|                         |  |
|                         |  |

**Height**: 40 cm , 45 cm , 50 cm **Depth**: 30 cm , 35 cm , 40 cm

Type of fabric: HAMILTON-2808 (Photo), ANDRE-1300, ANDRE-1301, ANDRE-1302, ANDRE-1303, ANDRE-1304, ANDRE-1305, ANDRE-1306, ANDRE-1307, ANDRE-1308, ANDRE-1309, ANDRE-1310, ART-DECO-VELVET-01, ART-DECO-VELVET-02, ART-DECO-VELVET-03, ART-DECO-VELVET-04, ART-DECO-VELVET-05, ART-DECO-VELVET-06, ART-DECO-VELVET-07, ART-DECO-VELVET-08, ART-DECO-VELVET-09, ART-DECO-VELVET-10...11 (write a comment in order), ATOS-111, ATOS-112, ATOS-113, ATOS-114, ATOS-115, ATOS-116, ATOS-117, ATOS-118, ATOS-119, ATOS-120...126 (write a comment in order), AURORA-2480, AURORA-2481, AURORA-2482, AURORA-2483, AURORA-2484, AURORA-2485, AURORA-2486, AURORA-2487, AURORA-2488, AURORA-2489...2505 (write a comment in order), BALOO-2071, BALOO-2072, BALOO-2073, BALOO-2074, BALOO-2076, BALOO-2077, BALOO-2078, BALOO-2079, BALOO-2081, BALOO-2082...2089 (write a comment in order), BLACK-WHITE-VELVET-01, BLACK-WHITE-VELVET-02, BLACK-WHITE-VELVET-03, BLACK-WHITE-VELVET-04, BLACK-WHITE-VELVET-05, BLACK-WHITE-VELVET-06, BLACK-WHITE-VELVET-07, BLACK-WHITE-VELVET-08, BLACK-WHITE-VELVET-09, BLACK-WHITE-VELVET-09, BLOOM-02, BLOOM-03, BLOOM-04, BLOOM-05, BLOOM-06, BLOOM-07, BLOOM-08, BLOOM-09, BLOOM-10, BRAID-3001, BRAID-3002,