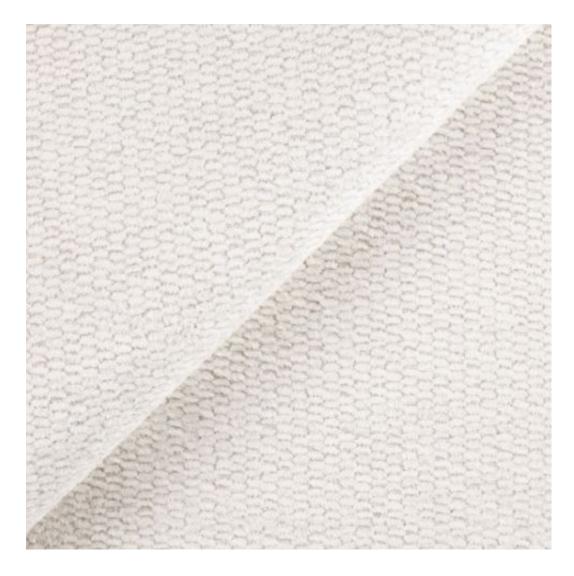

# **Product description**

Upholstered Bench Industrial Style LGM-303 HAMILTON-2806  $\mid$  Width: 40 cm - 200 cm  $\mid$  Height: 40 cm - 50 cm  $\mid$  Depth: 30 cm - 40 cm  $\mid$ 

Technical data

Product-Code:

| LGM-303                 |  |
|-------------------------|--|
| Catalogue number:       |  |
| 24609                   |  |
| Condition:              |  |
| New                     |  |
| Bench width:            |  |
| 40 cm - 200 cm          |  |
| Choose from parameter   |  |
| Bench height:           |  |
| 40 cm - 50 cm           |  |
| Choose from parameter   |  |
| Bench depth:            |  |
| 30 cm - 40 cm           |  |
| Choose from parameter   |  |
| Type of fabric:         |  |
| Choose from parameter   |  |
| Type of fabric (Photo): |  |
| HAMILTON-2806           |  |
|                         |  |
|                         |  |
|                         |  |

**Height**: 40 cm , 45 cm , 50 cm **Depth**: 30 cm , 35 cm , 40 cm

Type of fabric: HAMILTON-2806 (Photo), ANDRE-1300, ANDRE-1301, ANDRE-1302, ANDRE-1303, ANDRE-1304, ANDRE-1305, ANDRE-1306, ANDRE-1307, ANDRE-1308, ANDRE-1309, ANDRE-1310, ART-DECO-VELVET-01, ART-DECO-VELVET-02, ART-DECO-VELVET-03, ART-DECO-VELVET-04, ART-DECO-VELVET-05, ART-DECO-VELVET-06, ART-DECO-VELVET-07, ART-DECO-VELVET-08, ART-DECO-VELVET-09, ART-DECO-VELVET-10...11 (write a comment in order), ATOS-111, ATOS-112, ATOS-113, ATOS-114, ATOS-115, ATOS-116, ATOS-117, ATOS-118, ATOS-119, ATOS-120...126 (write a comment in order), AURORA-2480, AURORA-2481, AURORA-2482, AURORA-2483, AURORA-2484, AURORA-2485, AURORA-2486, AURORA-2487, AURORA-2488, AURORA-2489...2505 (write a comment in order), BALOO-2071, BALOO-2072, BALOO-2073, BALOO-2074, BALOO-2076, BALOO-2077, BALOO-2078, BALOO-2079, BALOO-2081, BALOO-2082...2089 (write a comment in order), BLACK-WHITE-VELVET-01, BLACK-WHITE-VELVET-02, BLACK-WHITE-VELVET-03, BLACK-WHITE-VELVET-04, BLACK-WHITE-VELVET-05, BLACK-WHITE-VELVET-06, BLACK-WHITE-VELVET-07, BLACK-WHITE-VELVET-08, BLACK-WHITE-VELVET-09, BLACK-WHITE-VELVET-09, BLOOM-02, BLOOM-03, BLOOM-04, BLOOM-05, BLOOM-06, BLOOM-07, BLOOM-08, BLOOM-09, BLOOM-10, BRAID-3001, BRAID-3002,