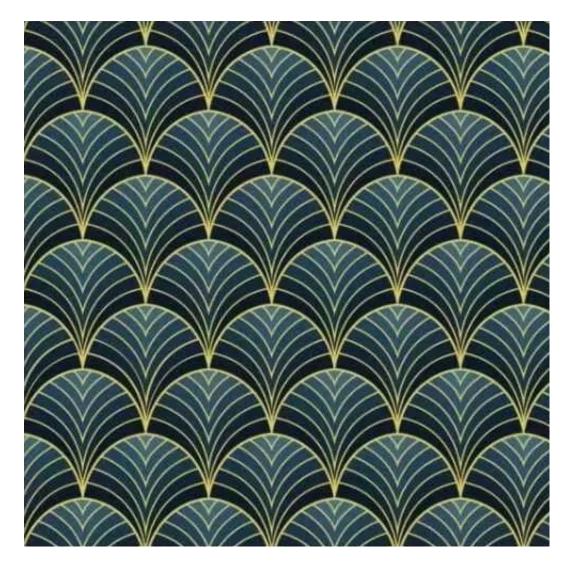

# **Product description**

Upholstered Bench Industrial Style LGM-303 HAMILTON-2806  $\mid$  Width: 40 cm - 200 cm  $\mid$  Height: 40 cm - 50 cm  $\mid$  Depth: 30 cm - 40 cm  $\mid$ 

Technical data

Product-Code:

| LGM-303                 |  |
|-------------------------|--|
| Catalogue number:       |  |
| 24609                   |  |
| Condition:              |  |
| New                     |  |
| Bench width:            |  |
| 40 cm - 200 cm          |  |
| Choose from parameter   |  |
| Bench height:           |  |
| 40 cm - 50 cm           |  |
| Choose from parameter   |  |
| Bench depth:            |  |
| 30 cm - 40 cm           |  |
| Choose from parameter   |  |
| Type of fabric:         |  |
| Choose from parameter   |  |
| Type of fabric (Photo): |  |
| HAMILTON-2806           |  |
|                         |  |
|                         |  |
|                         |  |

FLORENCE-ECO-LEATHER

FLOWER-VELVET

FUSHION-ECO-LEATHER

GEODY

**HAMILTON** 

**HEXAGON-VELVET** 

HOLD-ME

**HUSK-VELVET** 