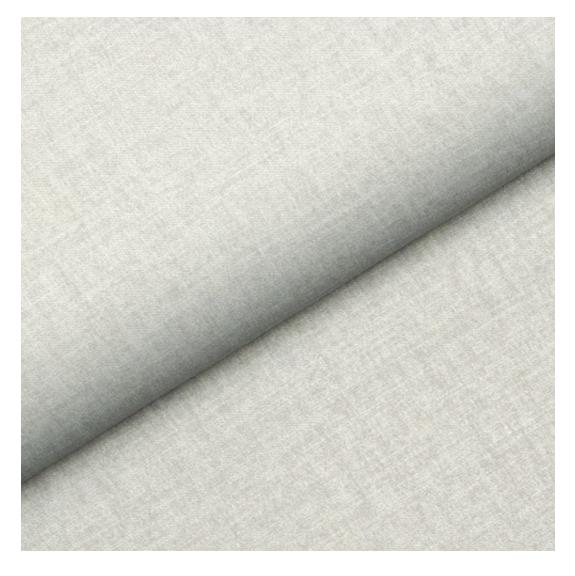

# **Product description**

Upholstered Bench Industrial Style LGM-303 HAMILTON-2806  $\mid$  Width: 40 cm - 200 cm  $\mid$  Height: 40 cm - 50 cm  $\mid$  Depth: 30 cm - 40 cm  $\mid$ 

Technical data

Product-Code:

| LGM-303                 |  |
|-------------------------|--|
| Catalogue number:       |  |
| 24609                   |  |
| Condition:              |  |
| New                     |  |
| Bench width:            |  |
| 40 cm - 200 cm          |  |
| Choose from parameter   |  |
| Bench height:           |  |
| 40 cm - 50 cm           |  |
| Choose from parameter   |  |
| Bench depth:            |  |
| 30 cm - 40 cm           |  |
| Choose from parameter   |  |
| Type of fabric:         |  |
| Choose from parameter   |  |
| Type of fabric (Photo): |  |
| HAMILTON-2806           |  |
|                         |  |
|                         |  |
|                         |  |

**Height**: 40 cm , 45 cm , 50 cm **Depth**: 30 cm , 35 cm , 40 cm

Type of fabric: HAMILTON-2806 (Photo), ANDRE-1300, ANDRE-1301, ANDRE-1302, ANDRE-1303, ANDRE-1304, ANDRE-1305, ANDRE-1306, ANDRE-1307, ANDRE-1308, ANDRE-1309, ANDRE-1310, ART-DECO-VELVET-01, ART-DECO-VELVET-02, ART-DECO-VELVET-03, ART-DECO-VELVET-04, ART-DECO-VELVET-05, ART-DECO-VELVET-06, ART-DECO-VELVET-07, ART-DECO-VELVET-08, ART-DECO-VELVET-09, ART-DECO-VELVET-10...11 (write a comment in order), ATOS-111, ATOS-112, ATOS-113, ATOS-114, ATOS-115, ATOS-116, ATOS-117, ATOS-118, ATOS-119, ATOS-120...126 (write a comment in order), AURORA-2480, AURORA-2481, AURORA-2482, AURORA-2483, AURORA-2484, AURORA-2485, AURORA-2486, AURORA-2487, AURORA-2488, AURORA-2489...2505 (write a comment in order), BALOO-2071, BALOO-2072, BALOO-2073, BALOO-2074, BALOO-2076, BALOO-2077, BALOO-2078, BALOO-2079, BALOO-2081, BALOO-2082...2089 (write a comment in order), BLACK-WHITE-VELVET-01, BLACK-WHITE-VELVET-02, BLACK-WHITE-VELVET-03, BLACK-WHITE-VELVET-04, BLACK-WHITE-VELVET-05, BLACK-WHITE-VELVET-06, BLACK-WHITE-VELVET-07, BLACK-WHITE-VELVET-08, BLACK-WHITE-VELVET-09, BLACK-WHITE-VELVET-09, BLOOM-02, BLOOM-03, BLOOM-04, BLOOM-05, BLOOM-06, BLOOM-07, BLOOM-08, BLOOM-09, BLOOM-10, BRAID-3001, BRAID-3002,