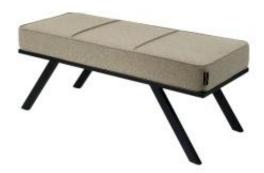

# **Upholstered Bench Industrial Style LGM-303 HAMILTON-2806**

| Number        | 24609            |
|---------------|------------------|
| Producer code | LGM-303          |
| Manufacturer  | Emra Wood Design |

# **Product description**

Upholstered Bench Industrial Style LGM-303 HAMILTON-2806  $\mid$  Width: 40 cm - 200 cm  $\mid$  Height: 40 cm - 50 cm  $\mid$  Depth: 30 cm - 40 cm  $\mid$ 

Technical data

Product-Code:

## Upholstered Bench Industrial Style LGM-303 HAMILTON-2806

- · A functional and practical bench for hallway, living room, bedroom, dressing room, bathroom, reception and office
- Some bench models have a practical shelf for shoes
- The frame and upholstery are made of the highest quality materials
- Production of the bench according to customer requirements

#### **Product features**

- Very high-quality and precise workmanship directly from the manufacturer
- The bench features an interchangeable seat to adapt the product to the future appearance of the room
- The bench does not require self-assembly and is delivered to the customer in its entirety
- Take a look at our fabric palette for more options
- We are at your disposal if you have any questions about the product
- By purchasing a product, you are buying a non-prefabricated item made according to specifications (selection of color, upholstery, materials, etc.)