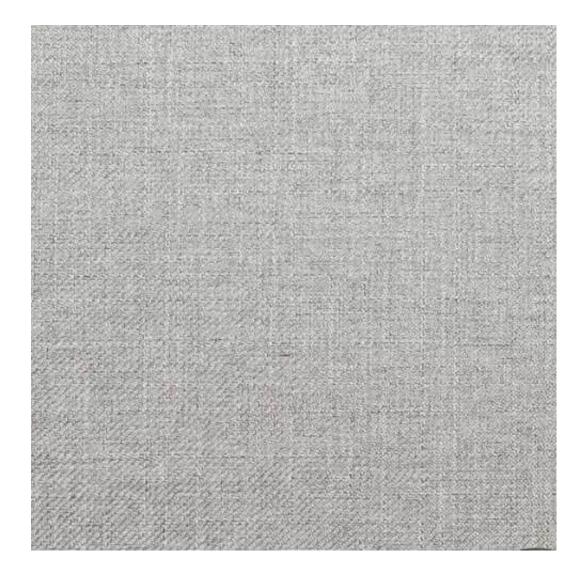

# **Product description**

Upholstered Bench Industrial Style LGM-303 HAMILTON-2806  $\mid$  Width: 40 cm - 200 cm  $\mid$  Height: 40 cm - 50 cm  $\mid$  Depth: 30 cm - 40 cm  $\mid$ 

Technical data

Product-Code:

| LGM-303                 |  |
|-------------------------|--|
| Catalogue number:       |  |
| 24609                   |  |
| Condition:              |  |
| New                     |  |
| Bench width:            |  |
| 40 cm - 200 cm          |  |
| Choose from parameter   |  |
| Bench height:           |  |
| 40 cm - 50 cm           |  |
| Choose from parameter   |  |
| Bench depth:            |  |
| 30 cm - 40 cm           |  |
| Choose from parameter   |  |
| Type of fabric:         |  |
| Choose from parameter   |  |
| Type of fabric (Photo): |  |
| HAMILTON-2806           |  |
|                         |  |
|                         |  |
|                         |  |

**Height**: 40 cm , 45 cm , 50 cm **Depth**: 30 cm , 35 cm , 40 cm

Type of fabric: HAMILTON-2806 (Photo), ANDRE-1300, ANDRE-1301, ANDRE-1302, ANDRE-1303, ANDRE-1304, ANDRE-1305, ANDRE-1306, ANDRE-1307, ANDRE-1308, ANDRE-1309, ANDRE-1310, ART-DECO-VELVET-01, ART-DECO-VELVET-02, ART-DECO-VELVET-03, ART-DECO-VELVET-04, ART-DECO-VELVET-05, ART-DECO-VELVET-06, ART-DECO-VELVET-07, ART-DECO-VELVET-08, ART-DECO-VELVET-09, ART-DECO-VELVET-10...11 (write a comment in order), ATOS-111, ATOS-112, ATOS-113, ATOS-114, ATOS-115, ATOS-116, ATOS-117, ATOS-118, ATOS-119, ATOS-120...126 (write a comment in order), AURORA-2480, AURORA-2481, AURORA-2482, AURORA-2483, AURORA-2484, AURORA-2485, AURORA-2486, AURORA-2487, AURORA-2488, AURORA-2489...2505 (write a comment in order), BALOO-2071, BALOO-2072, BALOO-2073, BALOO-2074, BALOO-2076, BALOO-2077, BALOO-2078, BALOO-2079, BALOO-2081, BALOO-2082...2089 (write a comment in order), BLACK-WHITE-VELVET-01, BLACK-WHITE-VELVET-02, BLACK-WHITE-VELVET-03, BLACK-WHITE-VELVET-04, BLACK-WHITE-VELVET-05, BLACK-WHITE-VELVET-06, BLACK-WHITE-VELVET-07, BLACK-WHITE-VELVET-08, BLACK-WHITE-VELVET-09, BLACK-WHITE-VELVET-09, BLOOM-02, BLOOM-03, BLOOM-04, BLOOM-05, BLOOM-06, BLOOM-07, BLOOM-08, BLOOM-09, BLOOM-10, BRAID-3001, BRAID-3002,