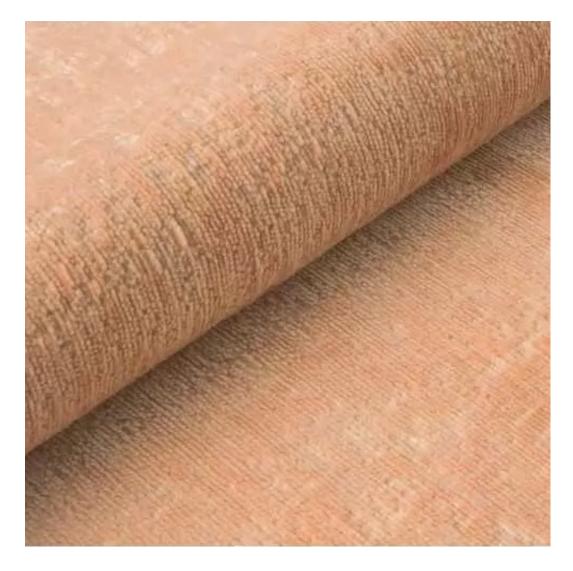

# **Product description**

Upholstered Bench Industrial Style LGM-303 HAMILTON-2806  $\mid$  Width: 40 cm - 200 cm  $\mid$  Height: 40 cm - 50 cm  $\mid$  Depth: 30 cm - 40 cm  $\mid$ 

Technical data

Product-Code:

| LGM-303                 |  |
|-------------------------|--|
| Catalogue number:       |  |
| 24609                   |  |
| Condition:              |  |
| New                     |  |
| Bench width:            |  |
| 40 cm - 200 cm          |  |
| Choose from parameter   |  |
| Bench height:           |  |
| 40 cm - 50 cm           |  |
| Choose from parameter   |  |
| Bench depth:            |  |
| 30 cm - 40 cm           |  |
| Choose from parameter   |  |
| Type of fabric:         |  |
| Choose from parameter   |  |
| Type of fabric (Photo): |  |
| HAMILTON-2806           |  |
|                         |  |
|                         |  |
|                         |  |