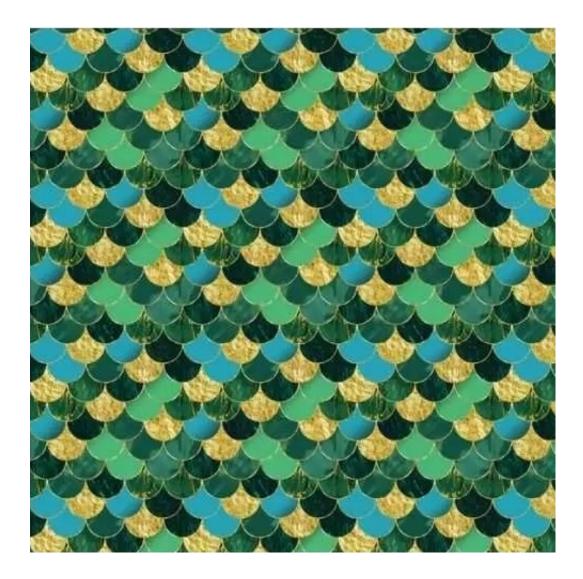

| LGM-303                 |  |
|-------------------------|--|
| Catalogue number:       |  |
| 24609                   |  |
| Condition:              |  |
| New                     |  |
| Bench width:            |  |
| 40 cm - 200 cm          |  |
| Choose from parameter   |  |
| Bench height:           |  |
| 40 cm - 50 cm           |  |
| Choose from parameter   |  |
| Bench depth:            |  |
| 30 cm - 40 cm           |  |
| Choose from parameter   |  |
| Type of fabric:         |  |
| Choose from parameter   |  |
| Type of fabric (Photo): |  |
| HAMILTON-2806           |  |
|                         |  |
|                         |  |
|                         |  |

FLORENCE-ECO-LEATHER

FLOWER-VELVET

FUSHION-ECO-LEATHER

GEODY

**HAMILTON** 

**HEXAGON-VELVET** 

HOLD-ME

**HUSK-VELVET** 

**Height**: 40 cm , 45 cm , 50 cm **Depth**: 30 cm , 35 cm , 40 cm

Type of fabric: HAMILTON-2806 (Photo), ANDRE-1300, ANDRE-1301, ANDRE-1302, ANDRE-1303, ANDRE-1304, ANDRE-1305, ANDRE-1306, ANDRE-1307, ANDRE-1308, ANDRE-1309, ANDRE-1310, ART-DECO-VELVET-01, ART-DECO-VELVET-02, ART-DECO-VELVET-03, ART-DECO-VELVET-04, ART-DECO-VELVET-05, ART-DECO-VELVET-06, ART-DECO-VELVET-07, ART-DECO-VELVET-08, ART-DECO-VELVET-09, ART-DECO-VELVET-10...11 (write a comment in order), ATOS-111, ATOS-112, ATOS-113, ATOS-114, ATOS-115, ATOS-116, ATOS-117, ATOS-118, ATOS-119, ATOS-120...126 (write a comment in order), AURORA-2480, AURORA-2481, AURORA-2482, AURORA-2483, AURORA-2484, AURORA-2485, AURORA-2486, AURORA-2487, AURORA-2488, AURORA-2489...2505 (write a comment in order), BALOO-2071, BALOO-2072, BALOO-2073, BALOO-2074, BALOO-2076, BALOO-2077, BALOO-2078, BALOO-2079, BALOO-2081, BALOO-2082...2089 (write a comment in order), BLACK-WHITE-VELVET-01, BLACK-WHITE-VELVET-02, BLACK-WHITE-VELVET-03, BLACK-WHITE-VELVET-04, BLACK-WHITE-VELVET-05, BLACK-WHITE-VELVET-06, BLACK-WHITE-VELVET-07, BLACK-WHITE-VELVET-08, BLACK-WHITE-VELVET-09, BLACK-WHITE-VELVET-09, BLOOM-02, BLOOM-03, BLOOM-04, BLOOM-05, BLOOM-06, BLOOM-07, BLOOM-08, BLOOM-09, BLOOM-10, BRAID-3001, BRAID-3002,