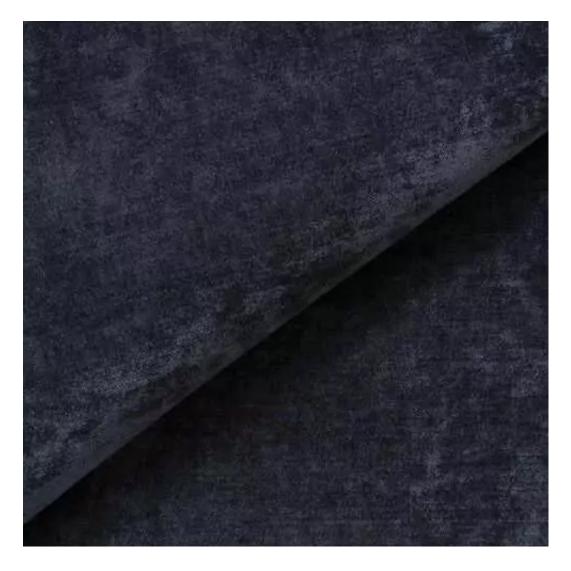

# **Product description**

Upholstered Bench Industrial Style LGM-303 HAMILTON-2806  $\mid$  Width: 40 cm - 200 cm  $\mid$  Height: 40 cm - 50 cm  $\mid$  Depth: 30 cm - 40 cm  $\mid$ 

Technical data

Product-Code:

| LGM-303                 |  |
|-------------------------|--|
| Catalogue number:       |  |
| 24609                   |  |
| Condition:              |  |
| New                     |  |
| Bench width:            |  |
| 40 cm - 200 cm          |  |
| Choose from parameter   |  |
| Bench height:           |  |
| 40 cm - 50 cm           |  |
| Choose from parameter   |  |
| Bench depth:            |  |
| 30 cm - 40 cm           |  |
| Choose from parameter   |  |
| Type of fabric:         |  |
| Choose from parameter   |  |
| Type of fabric (Photo): |  |
| HAMILTON-2806           |  |
|                         |  |
|                         |  |
|                         |  |

## Upholstered Bench Industrial Style LGM-303 HAMILTON-2806

- · A functional and practical bench for hallway, living room, bedroom, dressing room, bathroom, reception and office
- Some bench models have a practical shelf for shoes
- The frame and upholstery are made of the highest quality materials
- Production of the bench according to customer requirements