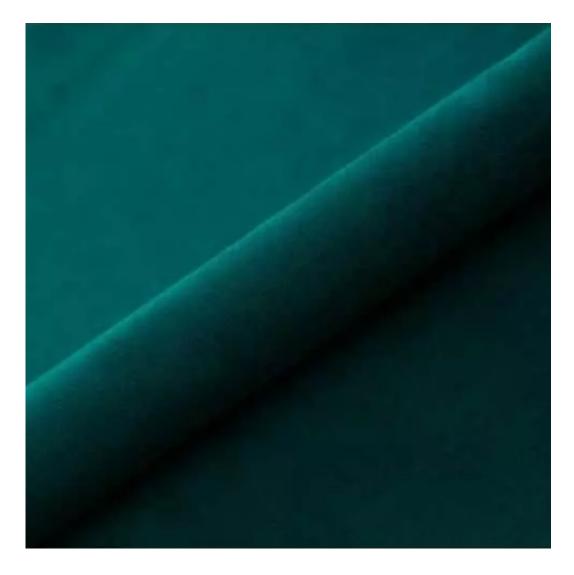

# **Product description**

Upholstered Bench Industrial Style LGM-303 HAMILTON-2806  $\mid$  Width: 40 cm - 200 cm  $\mid$  Height: 40 cm - 50 cm  $\mid$  Depth: 30 cm - 40 cm  $\mid$ 

Technical data

Product-Code:

| LGM-303                 |  |
|-------------------------|--|
| Catalogue number:       |  |
| 24609                   |  |
| Condition:              |  |
| New                     |  |
| Bench width:            |  |
| 40 cm - 200 cm          |  |
| Choose from parameter   |  |
| Bench height:           |  |
| 40 cm - 50 cm           |  |
| Choose from parameter   |  |
| Bench depth:            |  |
| 30 cm - 40 cm           |  |
| Choose from parameter   |  |
| Type of fabric:         |  |
| Choose from parameter   |  |
| Type of fabric (Photo): |  |
| HAMILTON-2806           |  |
|                         |  |
|                         |  |
|                         |  |

## Upholstered Bench Industrial Style LGM-303 HAMILTON-2806

- · A functional and practical bench for hallway, living room, bedroom, dressing room, bathroom, reception and office
- Some bench models have a practical shelf for shoes
- The frame and upholstery are made of the highest quality materials
- Production of the bench according to customer requirements