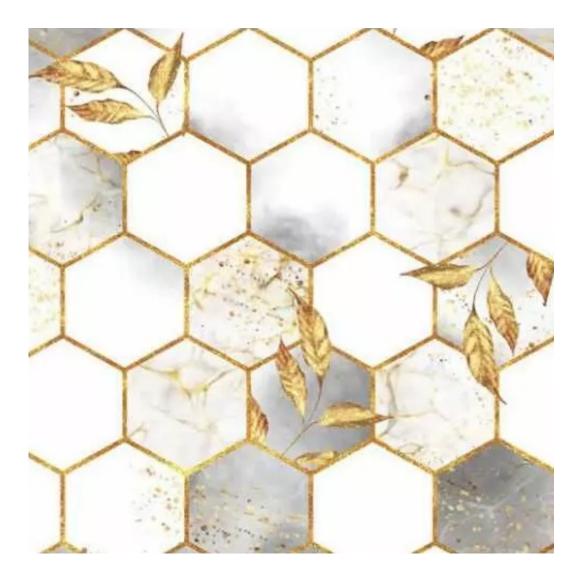

FLORENCE-ECO-LEATHER

FLOWER-VELVET

FUSHION-ECO-LEATHER

GEODY

**HAMILTON** 

**HEXAGON-VELVET** 

HOLD-ME

**HUSK-VELVET** 

**Height**: 40 cm , 45 cm , 50 cm **Depth**: 30 cm , 35 cm , 40 cm

Type of fabric: HAMILTON-2805 (Photo), ANDRE-1300, ANDRE-1301, ANDRE-1302, ANDRE-1303, ANDRE-1304, ANDRE-1305, ANDRE-1306, ANDRE-1307, ANDRE-1308, ANDRE-1309, ANDRE-1310, ART-DECO-VELVET-01, ART-DECO-VELVET-02, ART-DECO-VELVET-03, ART-DECO-VELVET-04, ART-DECO-VELVET-05, ART-DECO-VELVET-06, ART-DECO-VELVET-07, ART-DECO-VELVET-08, ART-DECO-VELVET-09, ART-DECO-VELVET-10...11 (write a comment in order), ATOS-111, ATOS-112, ATOS-113, ATOS-114, ATOS-115, ATOS-116, ATOS-117, ATOS-118, ATOS-119, ATOS-120...126 (write a comment in order), AURORA-2480, AURORA-2481, AURORA-2482, AURORA-2483, AURORA-2484, AURORA-2485, AURORA-2486, AURORA-2487, AURORA-2488, AURORA-2489...2505 (write a comment in order), BALOO-2071, BALOO-2072, BALOO-2073, BALOO-2074, BALOO-2076, BALOO-2077, BALOO-2078, BALOO-2079, BALOO-2081, BALOO-2082...2089 (write a comment in order), BLACK-WHITE-VELVET-01, BLACK-WHITE-VELVET-02, BLACK-WHITE-VELVET-03, BLACK-WHITE-VELVET-04, BLACK-WHITE-VELVET-05, BLACK-WHITE-VELVET-06, BLACK-WHITE-VELVET-07, BLACK-WHITE-VELVET-08, BLACK-WHITE-VELVET-09, BLACK-WHITE-VELVET-09, BLOOM-02, BLOOM-03, BLOOM-04, BLOOM-05, BLOOM-06, BLOOM-07, BLOOM-08, BLOOM-09, BLOOM-10, BRAID-3001, BRAID-3002,