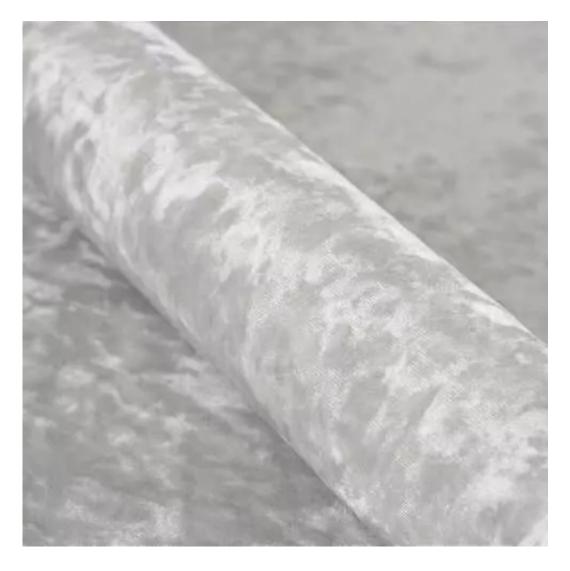

# **Product description**

Upholstered Bench Industrial Style LGM-303 HAMILTON-2805  $\mid$  Width: 40 cm - 200 cm  $\mid$  Height: 40 cm - 50 cm  $\mid$  Depth: 30 cm - 40 cm  $\mid$ 

Technical data

Product-Code:

| LGM-303                 |  |  |  |
|-------------------------|--|--|--|
| Catalogue number:       |  |  |  |
| 24608                   |  |  |  |
| Condition:              |  |  |  |
| New                     |  |  |  |
| Bench width:            |  |  |  |
| 40 cm - 200 cm          |  |  |  |
| Choose from parameter   |  |  |  |
| Bench height:           |  |  |  |
| 40 cm - 50 cm           |  |  |  |
| Choose from parameter   |  |  |  |
| Bench depth:            |  |  |  |
| 30 cm - 40 cm           |  |  |  |
| Choose from parameter   |  |  |  |
| Type of fabric:         |  |  |  |
| Choose from parameter   |  |  |  |
| Type of fabric (Photo): |  |  |  |
| HAMILTON-2805           |  |  |  |
|                         |  |  |  |
|                         |  |  |  |
|                         |  |  |  |
|                         |  |  |  |

**Height**: 40 cm , 45 cm , 50 cm **Depth**: 30 cm , 35 cm , 40 cm

Type of fabric: HAMILTON-2805 (Photo), ANDRE-1300, ANDRE-1301, ANDRE-1302, ANDRE-1303, ANDRE-1304, ANDRE-1305, ANDRE-1306, ANDRE-1307, ANDRE-1308, ANDRE-1309, ANDRE-1310, ART-DECO-VELVET-01, ART-DECO-VELVET-02, ART-DECO-VELVET-03, ART-DECO-VELVET-04, ART-DECO-VELVET-05, ART-DECO-VELVET-06, ART-DECO-VELVET-07, ART-DECO-VELVET-08, ART-DECO-VELVET-09, ART-DECO-VELVET-10...11 (write a comment in order), ATOS-111, ATOS-112, ATOS-113, ATOS-114, ATOS-115, ATOS-116, ATOS-117, ATOS-118, ATOS-119, ATOS-120...126 (write a comment in order), AURORA-2480, AURORA-2481, AURORA-2482, AURORA-2483, AURORA-2484, AURORA-2485, AURORA-2486, AURORA-2487, AURORA-2488, AURORA-2489...2505 (write a comment in order), BALOO-2071, BALOO-2072, BALOO-2073, BALOO-2074, BALOO-2076, BALOO-2077, BALOO-2078, BALOO-2079, BALOO-2081, BALOO-2082...2089 (write a comment in order), BLACK-WHITE-VELVET-01, BLACK-WHITE-VELVET-02, BLACK-WHITE-VELVET-03, BLACK-WHITE-VELVET-04, BLACK-WHITE-VELVET-05, BLACK-WHITE-VELVET-06, BLACK-WHITE-VELVET-07, BLACK-WHITE-VELVET-08, BLACK-WHITE-VELVET-09, BLACK-WHITE-VELVET-09, BLOOM-02, BLOOM-03, BLOOM-04, BLOOM-05, BLOOM-06, BLOOM-07, BLOOM-08, BLOOM-09, BLOOM-10, BRAID-3001, BRAID-3002,