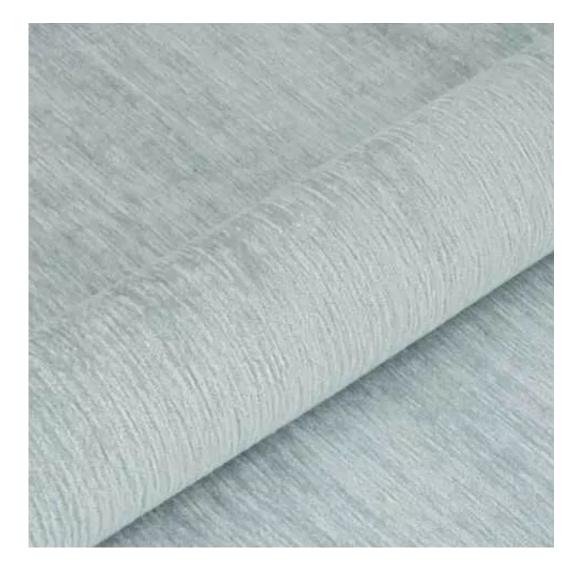

# **Product description**

Upholstered Bench Industrial Style LGM-303 HAMILTON-2805  $\mid$  Width: 40 cm - 200 cm  $\mid$  Height: 40 cm - 50 cm  $\mid$  Depth: 30 cm - 40 cm  $\mid$ 

Technical data

Product-Code:

| LGM-303                 |  |  |  |
|-------------------------|--|--|--|
| Catalogue number:       |  |  |  |
| 24608                   |  |  |  |
| Condition:              |  |  |  |
| New                     |  |  |  |
| Bench width:            |  |  |  |
| 40 cm - 200 cm          |  |  |  |
| Choose from parameter   |  |  |  |
| Bench height:           |  |  |  |
| 40 cm - 50 cm           |  |  |  |
| Choose from parameter   |  |  |  |
| Bench depth:            |  |  |  |
| 30 cm - 40 cm           |  |  |  |
| Choose from parameter   |  |  |  |
| Type of fabric:         |  |  |  |
| Choose from parameter   |  |  |  |
| Type of fabric (Photo): |  |  |  |
| HAMILTON-2805           |  |  |  |
|                         |  |  |  |
|                         |  |  |  |
|                         |  |  |  |
|                         |  |  |  |