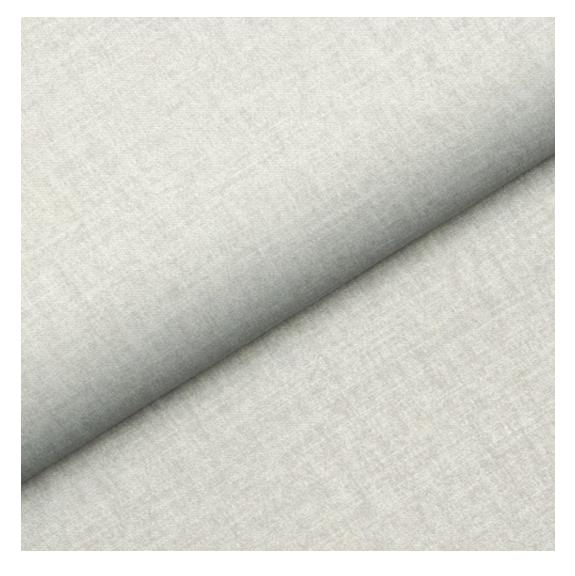

# **Product description**

Upholstered Bench Industrial Style LGM-303 HAMILTON-2805  $\mid$  Width: 40 cm - 200 cm  $\mid$  Height: 40 cm - 50 cm  $\mid$  Depth: 30 cm - 40 cm  $\mid$ 

Technical data

Product-Code:

| LGM-303                 |  |  |  |
|-------------------------|--|--|--|
| Catalogue number:       |  |  |  |
| 24608                   |  |  |  |
| Condition:              |  |  |  |
| New                     |  |  |  |
| Bench width:            |  |  |  |
| 40 cm - 200 cm          |  |  |  |
| Choose from parameter   |  |  |  |
| Bench height:           |  |  |  |
| 40 cm - 50 cm           |  |  |  |
| Choose from parameter   |  |  |  |
| Bench depth:            |  |  |  |
| 30 cm - 40 cm           |  |  |  |
| Choose from parameter   |  |  |  |
| Type of fabric:         |  |  |  |
| Choose from parameter   |  |  |  |
| Type of fabric (Photo): |  |  |  |
| HAMILTON-2805           |  |  |  |
|                         |  |  |  |
|                         |  |  |  |
|                         |  |  |  |
|                         |  |  |  |

**Height**: 40 cm , 45 cm , 50 cm **Depth**: 30 cm , 35 cm , 40 cm

Type of fabric: HAMILTON-2805 (Photo), ANDRE-1300, ANDRE-1301, ANDRE-1302, ANDRE-1303, ANDRE-1304, ANDRE-1305, ANDRE-1306, ANDRE-1307, ANDRE-1308, ANDRE-1309, ANDRE-1310, ART-DECO-VELVET-01, ART-DECO-VELVET-02, ART-DECO-VELVET-03, ART-DECO-VELVET-04, ART-DECO-VELVET-05, ART-DECO-VELVET-06, ART-DECO-VELVET-07, ART-DECO-VELVET-08, ART-DECO-VELVET-09, ART-DECO-VELVET-10...11 (write a comment in order), ATOS-111, ATOS-112, ATOS-113, ATOS-114, ATOS-115, ATOS-116, ATOS-117, ATOS-118, ATOS-119, ATOS-120...126 (write a comment in order), AURORA-2480, AURORA-2481, AURORA-2482, AURORA-2483, AURORA-2484, AURORA-2485, AURORA-2486, AURORA-2487, AURORA-2488, AURORA-2489...2505 (write a comment in order), BALOO-2071, BALOO-2072, BALOO-2073, BALOO-2074, BALOO-2076, BALOO-2077, BALOO-2078, BALOO-2079, BALOO-2081, BALOO-2082...2089 (write a comment in order), BLACK-WHITE-VELVET-01, BLACK-WHITE-VELVET-02, BLACK-WHITE-VELVET-03, BLACK-WHITE-VELVET-04, BLACK-WHITE-VELVET-05, BLACK-WHITE-VELVET-06, BLACK-WHITE-VELVET-07, BLACK-WHITE-VELVET-08, BLACK-WHITE-VELVET-09, BLACK-WHITE-VELVET-09, BLOOM-02, BLOOM-03, BLOOM-04, BLOOM-05, BLOOM-06, BLOOM-07, BLOOM-08, BLOOM-09, BLOOM-10, BRAID-3001, BRAID-3002,