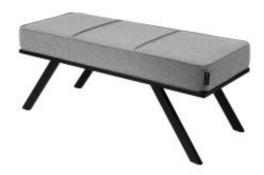

# **Upholstered Bench Industrial Style LGM-303 HAMILTON-2805**

| Number        | 24608            |
|---------------|------------------|
| Producer code | LGM-303          |
| Manufacturer  | Emra Wood Design |

# **Product description**

Upholstered Bench Industrial Style LGM-303 HAMILTON-2805  $\mid$  Width: 40 cm - 200 cm  $\mid$  Height: 40 cm - 50 cm  $\mid$  Depth: 30 cm - 40 cm  $\mid$ 

Technical data

Product-Code:

### Upholstered Bench Industrial Style LGM-303 HAMILTON-2805

- · A functional and practical bench for hallway, living room, bedroom, dressing room, bathroom, reception and office
- Some bench models have a practical shelf for shoes
- The frame and upholstery are made of the highest quality materials
- Production of the bench according to customer requirements

#### **Product features**

- Very high-quality and precise workmanship directly from the manufacturer
- The bench features an interchangeable seat to adapt the product to the future appearance of the room
- The bench does not require self-assembly and is delivered to the customer in its entirety
- Take a look at our fabric palette for more options
- We are at your disposal if you have any questions about the product
- By purchasing a product, you are buying a non-prefabricated item made according to specifications (selection of color, upholstery, materials, etc.)