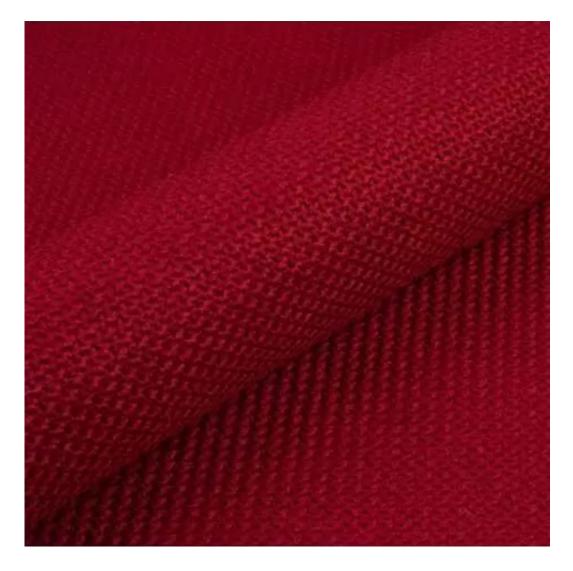

# **Product description**

Upholstered Bench Industrial Style LGM-303 HAMILTON-2805  $\mid$  Width: 40 cm - 200 cm  $\mid$  Height: 40 cm - 50 cm  $\mid$  Depth: 30 cm - 40 cm  $\mid$ 

Technical data

Product-Code:

| LGM-303                 |  |  |  |
|-------------------------|--|--|--|
| Catalogue number:       |  |  |  |
| 24608                   |  |  |  |
| Condition:              |  |  |  |
| New                     |  |  |  |
| Bench width:            |  |  |  |
| 40 cm - 200 cm          |  |  |  |
| Choose from parameter   |  |  |  |
| Bench height:           |  |  |  |
| 40 cm - 50 cm           |  |  |  |
| Choose from parameter   |  |  |  |
| Bench depth:            |  |  |  |
| 30 cm - 40 cm           |  |  |  |
| Choose from parameter   |  |  |  |
| Type of fabric:         |  |  |  |
| Choose from parameter   |  |  |  |
| Type of fabric (Photo): |  |  |  |
| HAMILTON-2805           |  |  |  |
|                         |  |  |  |
|                         |  |  |  |
|                         |  |  |  |
|                         |  |  |  |