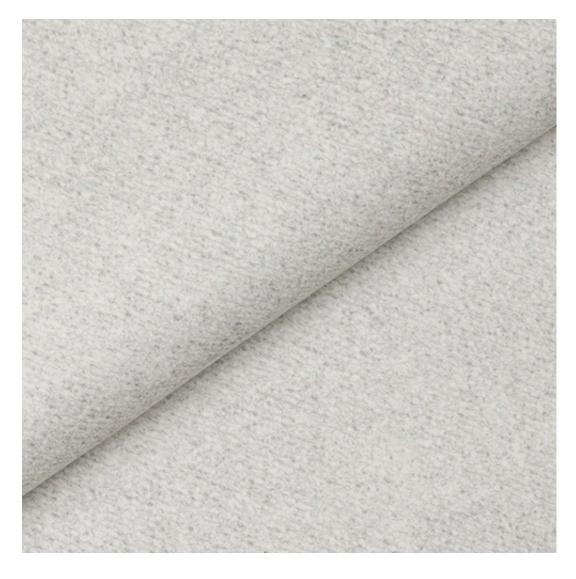

# **Product description**

Upholstered Bench Industrial Style LGM-303 HAMILTON-2805  $\mid$  Width: 40 cm - 200 cm  $\mid$  Height: 40 cm - 50 cm  $\mid$  Depth: 30 cm - 40 cm  $\mid$ 

Technical data

Product-Code:

| LGM-303                 |  |  |  |
|-------------------------|--|--|--|
| Catalogue number:       |  |  |  |
| 24608                   |  |  |  |
| Condition:              |  |  |  |
| New                     |  |  |  |
| Bench width:            |  |  |  |
| 40 cm - 200 cm          |  |  |  |
| Choose from parameter   |  |  |  |
| Bench height:           |  |  |  |
| 40 cm - 50 cm           |  |  |  |
| Choose from parameter   |  |  |  |
| Bench depth:            |  |  |  |
| 30 cm - 40 cm           |  |  |  |
| Choose from parameter   |  |  |  |
| Type of fabric:         |  |  |  |
| Choose from parameter   |  |  |  |
| Type of fabric (Photo): |  |  |  |
| HAMILTON-2805           |  |  |  |
|                         |  |  |  |
|                         |  |  |  |
|                         |  |  |  |
|                         |  |  |  |

**Height**: 40 cm , 45 cm , 50 cm **Depth**: 30 cm , 35 cm , 40 cm

Type of fabric: HAMILTON-2805 (Photo), ANDRE-1300, ANDRE-1301, ANDRE-1302, ANDRE-1303, ANDRE-1304, ANDRE-1305, ANDRE-1306, ANDRE-1307, ANDRE-1308, ANDRE-1309, ANDRE-1310, ART-DECO-VELVET-01, ART-DECO-VELVET-02, ART-DECO-VELVET-03, ART-DECO-VELVET-04, ART-DECO-VELVET-05, ART-DECO-VELVET-06, ART-DECO-VELVET-07, ART-DECO-VELVET-08, ART-DECO-VELVET-09, ART-DECO-VELVET-10...11 (write a comment in order), ATOS-111, ATOS-112, ATOS-113, ATOS-114, ATOS-115, ATOS-116, ATOS-117, ATOS-118, ATOS-119, ATOS-120...126 (write a comment in order), AURORA-2480, AURORA-2481, AURORA-2482, AURORA-2483, AURORA-2484, AURORA-2485, AURORA-2486, AURORA-2487, AURORA-2488, AURORA-2489...2505 (write a comment in order), BALOO-2071, BALOO-2072, BALOO-2073, BALOO-2074, BALOO-2076, BALOO-2077, BALOO-2078, BALOO-2079, BALOO-2081, BALOO-2082...2089 (write a comment in order), BLACK-WHITE-VELVET-01, BLACK-WHITE-VELVET-02, BLACK-WHITE-VELVET-03, BLACK-WHITE-VELVET-04, BLACK-WHITE-VELVET-05, BLACK-WHITE-VELVET-06, BLACK-WHITE-VELVET-07, BLACK-WHITE-VELVET-08, BLACK-WHITE-VELVET-09, BLACK-WHITE-VELVET-09, BLOOM-02, BLOOM-03, BLOOM-04, BLOOM-05, BLOOM-06, BLOOM-07, BLOOM-08, BLOOM-09, BLOOM-10, BRAID-3001, BRAID-3002,