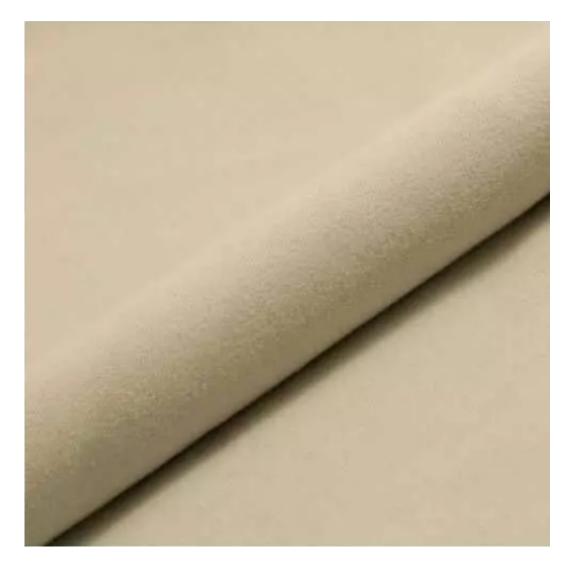

# **Product description**

Upholstered Bench Industrial Style LGM-303 HAMILTON-2805  $\mid$  Width: 40 cm - 200 cm  $\mid$  Height: 40 cm - 50 cm  $\mid$  Depth: 30 cm - 40 cm  $\mid$ 

Technical data

Product-Code:

| LGM-303                 |  |  |  |
|-------------------------|--|--|--|
| Catalogue number:       |  |  |  |
| 24608                   |  |  |  |
| Condition:              |  |  |  |
| New                     |  |  |  |
| Bench width:            |  |  |  |
| 40 cm - 200 cm          |  |  |  |
| Choose from parameter   |  |  |  |
| Bench height:           |  |  |  |
| 40 cm - 50 cm           |  |  |  |
| Choose from parameter   |  |  |  |
| Bench depth:            |  |  |  |
| 30 cm - 40 cm           |  |  |  |
| Choose from parameter   |  |  |  |
| Type of fabric:         |  |  |  |
| Choose from parameter   |  |  |  |
| Type of fabric (Photo): |  |  |  |
| HAMILTON-2805           |  |  |  |
|                         |  |  |  |
|                         |  |  |  |
|                         |  |  |  |
|                         |  |  |  |

**Height**: 40 cm , 45 cm , 50 cm **Depth**: 30 cm , 35 cm , 40 cm

Type of fabric: HAMILTON-2805 (Photo), ANDRE-1300, ANDRE-1301, ANDRE-1302, ANDRE-1303, ANDRE-1304, ANDRE-1305, ANDRE-1306, ANDRE-1307, ANDRE-1308, ANDRE-1309, ANDRE-1310, ART-DECO-VELVET-01, ART-DECO-VELVET-02, ART-DECO-VELVET-03, ART-DECO-VELVET-04, ART-DECO-VELVET-05, ART-DECO-VELVET-06, ART-DECO-VELVET-07, ART-DECO-VELVET-08, ART-DECO-VELVET-09, ART-DECO-VELVET-10...11 (write a comment in order), ATOS-111, ATOS-112, ATOS-113, ATOS-114, ATOS-115, ATOS-116, ATOS-117, ATOS-118, ATOS-119, ATOS-120...126 (write a comment in order), AURORA-2480, AURORA-2481, AURORA-2482, AURORA-2483, AURORA-2484, AURORA-2485, AURORA-2486, AURORA-2487, AURORA-2488, AURORA-2489...2505 (write a comment in order), BALOO-2071, BALOO-2072, BALOO-2073, BALOO-2074, BALOO-2076, BALOO-2077, BALOO-2078, BALOO-2079, BALOO-2081, BALOO-2082...2089 (write a comment in order), BLACK-WHITE-VELVET-01, BLACK-WHITE-VELVET-02, BLACK-WHITE-VELVET-03, BLACK-WHITE-VELVET-04, BLACK-WHITE-VELVET-05, BLACK-WHITE-VELVET-06, BLACK-WHITE-VELVET-07, BLACK-WHITE-VELVET-08, BLACK-WHITE-VELVET-09, BLACK-WHITE-VELVET-09, BLOOM-02, BLOOM-03, BLOOM-04, BLOOM-05, BLOOM-06, BLOOM-07, BLOOM-08, BLOOM-09, BLOOM-10, BRAID-3001, BRAID-3002,