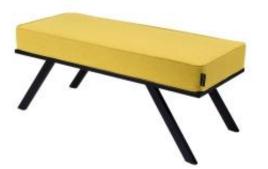

# Upholstered Bench Industrial Style LGM-302 HAMILTON-2819

| Number        | 23828            |
|---------------|------------------|
| Producer code | LGM-302          |
| Manufacturer  | Emra Wood Design |

## **Product description**

Upholstered Bench Industrial Style LGM-302 HAMILTON-2819 | Width: 40 cm - 200 cm | Height: 40 cm - 50 cm | Depth: 30 cm - 40 cm |

Technical data

Product-Code:

Type of fabric (Photo):

HAMILTON-2819

Product description

#### Upholstered Bench Industrial Style LGM-302 HAMILTON-2819

- A functional and practical bench for hallway, living room, bedroom, dressing room, bathroom, reception and office
- Some bench models have a practical shelf for shoes
- The frame and upholstery are made of the highest quality materials
- Production of the bench according to customer requirements

Product features

- Very high-quality and precise workmanship directly from the manufacturer
- The bench features an interchangeable seat to adapt the product to the future appearance of the room
- The bench does not require self-assembly and is delivered to the customer in its entirety
- Take a look at our fabric palette for more options
- We are at your disposal if you have any questions about the product
- By purchasing a product, you are buying a non-prefabricated item made according to specifications (selection of color, upholstery, materials, etc.)