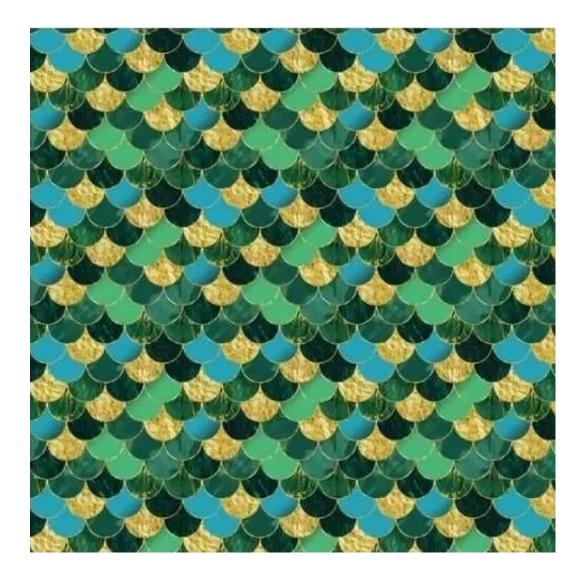

# **Product description**

Upholstered Bench Industrial Style LGM-302 HAMILTON-2816 | Width: 40 cm - 200 cm | Height: 40 cm - 50 cm | Depth: 30 cm - 40 cm |

Technical data

Product-Code:

| LGM-302                 |  |
|-------------------------|--|
| Catalogue number:       |  |
| 24606                   |  |
| Condition:              |  |
| New                     |  |
| Bench width:            |  |
| 40 cm - 200 cm          |  |
| Choose from parameter   |  |
| Bench height:           |  |
| 40 cm - 50 cm           |  |
| Choose from parameter   |  |
| Bench depth:            |  |
| 30 cm - 40 cm           |  |
| Choose from parameter   |  |
| Type of fabric:         |  |
| Choose from parameter   |  |
| Type of fabric (Photo): |  |
| HAMILTON-2816           |  |
|                         |  |
|                         |  |
|                         |  |

**Height**: 40 cm , 45 cm , 50 cm **Depth**: 30 cm , 35 cm , 40 cm

Type of fabric: HAMILTON-2816 (Photo), ANDRE-1300, ANDRE-1301, ANDRE-1302, ANDRE-1303, ANDRE-1304, ANDRE-1305, ANDRE-1306, ANDRE-1307, ANDRE-1308, ANDRE-1309, ANDRE-1310, ART-DECO-VELVET-01, ART-DECO-VELVET-02, ART-DECO-VELVET-03, ART-DECO-VELVET-04, ART-DECO-VELVET-05, ART-DECO-VELVET-06, ART-DECO-VELVET-07, ART-DECO-VELVET-08, ART-DECO-VELVET-09, ART-DECO-VELVET-10...11 (write a comment in order), ATOS-111, ATOS-112, ATOS-113, ATOS-114, ATOS-115, ATOS-116, ATOS-117, ATOS-118, ATOS-119, ATOS-120...126 (write a comment in order), AURORA-2480, AURORA-2481, AURORA-2482, AURORA-2483, AURORA-2484, AURORA-2485, AURORA-2486, AURORA-2487, AURORA-2488, AURORA-2489...2505 (write a comment in order), BALOO-2071, BALOO-2072, BALOO-2073, BALOO-2074, BALOO-2076, BALOO-2077, BALOO-2078, BALOO-2079, BALOO-2081, BALOO-2082...2089 (write a comment in order), BLACK-WHITE-VELVET-01, BLACK-WHITE-VELVET-02, BLACK-WHITE-VELVET-03, BLACK-WHITE-VELVET-04, BLACK-WHITE-VELVET-05, BLACK-WHITE-VELVET-06, BLACK-WHITE-VELVET-07, BLACK-WHITE-VELVET-08, BLACK-WHITE-VELVET-09, BLACK-WHITE-VELVET-09, BLOOM-01, BLOOM-02, BLOOM-03, BLOOM-04, BLOOM-05, BLOOM-06, BLOOM-07, BLOOM-08, BLOOM-09, BLOOM-10, BRAID-3001, BRAID-3002,