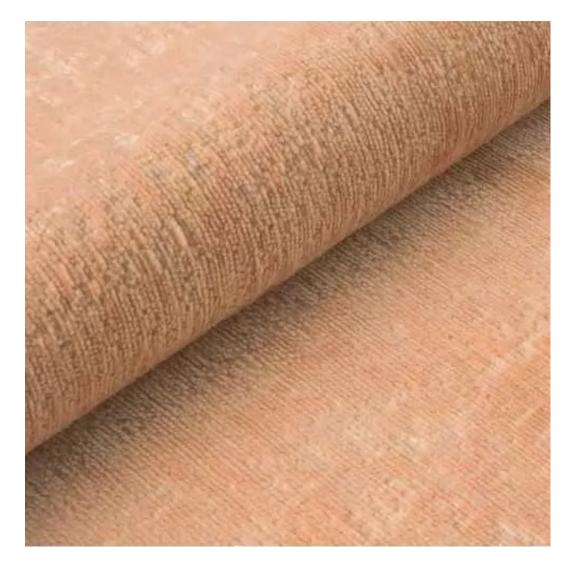

# **Product description**

Upholstered Bench Industrial Style LGM-302 HAMILTON-2816 | Width: 40 cm - 200 cm | Height: 40 cm - 50 cm | Depth: 30 cm - 40 cm |

Technical data

Product-Code:

| LGM-302                 |  |
|-------------------------|--|
| Catalogue number:       |  |
| 24606                   |  |
| Condition:              |  |
| New                     |  |
| Bench width:            |  |
| 40 cm - 200 cm          |  |
| Choose from parameter   |  |
| Bench height:           |  |
| 40 cm - 50 cm           |  |
| Choose from parameter   |  |
| Bench depth:            |  |
| 30 cm - 40 cm           |  |
| Choose from parameter   |  |
| Type of fabric:         |  |
| Choose from parameter   |  |
| Type of fabric (Photo): |  |
| HAMILTON-2816           |  |
|                         |  |
|                         |  |
|                         |  |

FLORENCE-ECO-LEATHER

FLOWER-VELVET

FUSHION-ECO-LEATHER

**GEODY** 

**HAMILTON** 

**HEXAGON-VELVET** 

HOLD-ME

**HUSK-VELVET** 