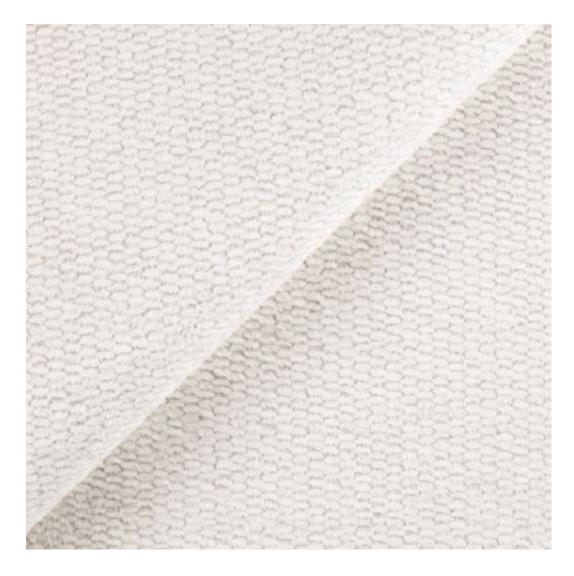

# **Product description**

Upholstered Bench Industrial Style LGM-302 HAMILTON-2816 | Width: 40 cm - 200 cm | Height: 40 cm - 50 cm | Depth: 30 cm - 40 cm |

Technical data

Product-Code:

| LGM-302                 |  |
|-------------------------|--|
| Catalogue number:       |  |
| 24606                   |  |
| Condition:              |  |
| New                     |  |
| Bench width:            |  |
| 40 cm - 200 cm          |  |
| Choose from parameter   |  |
| Bench height:           |  |
| 40 cm - 50 cm           |  |
| Choose from parameter   |  |
| Bench depth:            |  |
| 30 cm - 40 cm           |  |
| Choose from parameter   |  |
| Type of fabric:         |  |
| Choose from parameter   |  |
| Type of fabric (Photo): |  |
| HAMILTON-2816           |  |
|                         |  |
|                         |  |
|                         |  |

**Height**: 40 cm , 45 cm , 50 cm **Depth**: 30 cm , 35 cm , 40 cm

Type of fabric: HAMILTON-2816 (Photo), ANDRE-1300, ANDRE-1301, ANDRE-1302, ANDRE-1303, ANDRE-1304, ANDRE-1305, ANDRE-1306, ANDRE-1307, ANDRE-1308, ANDRE-1309, ANDRE-1310, ART-DECO-VELVET-01, ART-DECO-VELVET-02, ART-DECO-VELVET-03, ART-DECO-VELVET-04, ART-DECO-VELVET-05, ART-DECO-VELVET-06, ART-DECO-VELVET-07, ART-DECO-VELVET-08, ART-DECO-VELVET-09, ART-DECO-VELVET-10...11 (write a comment in order), ATOS-111, ATOS-112, ATOS-113, ATOS-114, ATOS-115, ATOS-116, ATOS-117, ATOS-118, ATOS-119, ATOS-120...126 (write a comment in order), AURORA-2480, AURORA-2481, AURORA-2482, AURORA-2483, AURORA-2484, AURORA-2485, AURORA-2486, AURORA-2487, AURORA-2488, AURORA-2489...2505 (write a comment in order), BALOO-2071, BALOO-2072, BALOO-2073, BALOO-2074, BALOO-2076, BALOO-2077, BALOO-2078, BALOO-2079, BALOO-2081, BALOO-2082...2089 (write a comment in order), BLACK-WHITE-VELVET-01, BLACK-WHITE-VELVET-02, BLACK-WHITE-VELVET-03, BLACK-WHITE-VELVET-04, BLACK-WHITE-VELVET-05, BLACK-WHITE-VELVET-06, BLACK-WHITE-VELVET-07, BLACK-WHITE-VELVET-08, BLACK-WHITE-VELVET-09, BLACK-WHITE-VELVET-09, BLOOM-01, BLOOM-02, BLOOM-03, BLOOM-04, BLOOM-05, BLOOM-06, BLOOM-07, BLOOM-08, BLOOM-09, BLOOM-10, BRAID-3001, BRAID-3002,