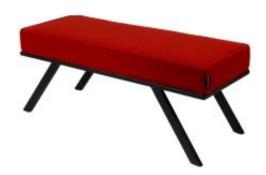

# **Upholstered Bench Industrial Style LGM-302 HAMILTON-2816**

| Number        | 24606            |
|---------------|------------------|
| Producer code | LGM-302          |
| Manufacturer  | Emra Wood Design |

# **Product description**

Upholstered Bench Industrial Style LGM-302 HAMILTON-2816 | Width: 40 cm - 200 cm | Height: 40 cm - 50 cm | Depth: 30 cm - 40 cm |

Technical data

Product-Code:

| LGM-302                 |  |
|-------------------------|--|
| Catalogue number:       |  |
| 24606                   |  |
| Condition:              |  |
| New                     |  |
| Bench width:            |  |
| 40 cm - 200 cm          |  |
| Choose from parameter   |  |
| Bench height:           |  |
| 40 cm - 50 cm           |  |
| Choose from parameter   |  |
| Bench depth:            |  |
| 30 cm - 40 cm           |  |
| Choose from parameter   |  |
| Type of fabric:         |  |
| Choose from parameter   |  |
| Type of fabric (Photo): |  |
| HAMILTON-2816           |  |
|                         |  |
|                         |  |
|                         |  |

### Upholstered Bench Industrial Style LGM-302 HAMILTON-2816

- · A functional and practical bench for hallway, living room, bedroom, dressing room, bathroom, reception and office
- Some bench models have a practical shelf for shoes
- The frame and upholstery are made of the highest quality materials
- Production of the bench according to customer requirements

#### **Product features**

- Very high-quality and precise workmanship directly from the manufacturer
- The bench features an interchangeable seat to adapt the product to the future appearance of the room
- The bench does not require self-assembly and is delivered to the customer in its entirety
- Take a look at our fabric palette for more options
- We are at your disposal if you have any questions about the product
- By purchasing a product, you are buying a non-prefabricated item made according to specifications (selection of color, upholstery, materials, etc.)