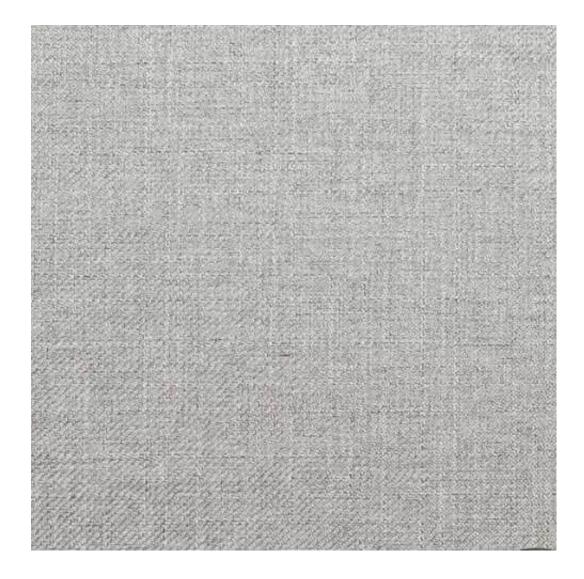

# **Product description**

Upholstered Bench Industrial Style LGM-302 HAMILTON-2816 | Width: 40 cm - 200 cm | Height: 40 cm - 50 cm | Depth: 30 cm - 40 cm |

Technical data

Product-Code:

| LGM-302                 |  |
|-------------------------|--|
| Catalogue number:       |  |
| 24606                   |  |
| Condition:              |  |
| New                     |  |
| Bench width:            |  |
| 40 cm - 200 cm          |  |
| Choose from parameter   |  |
| Bench height:           |  |
| 40 cm - 50 cm           |  |
| Choose from parameter   |  |
| Bench depth:            |  |
| 30 cm - 40 cm           |  |
| Choose from parameter   |  |
| Type of fabric:         |  |
| Choose from parameter   |  |
| Type of fabric (Photo): |  |
| HAMILTON-2816           |  |
|                         |  |
|                         |  |
|                         |  |

**Height**: 40 cm , 45 cm , 50 cm **Depth**: 30 cm , 35 cm , 40 cm

Type of fabric: HAMILTON-2816 (Photo), ANDRE-1300, ANDRE-1301, ANDRE-1302, ANDRE-1303, ANDRE-1304, ANDRE-1305, ANDRE-1306, ANDRE-1307, ANDRE-1308, ANDRE-1309, ANDRE-1310, ART-DECO-VELVET-01, ART-DECO-VELVET-02, ART-DECO-VELVET-03, ART-DECO-VELVET-04, ART-DECO-VELVET-05, ART-DECO-VELVET-06, ART-DECO-VELVET-07, ART-DECO-VELVET-08, ART-DECO-VELVET-09, ART-DECO-VELVET-10...11 (write a comment in order), ATOS-111, ATOS-112, ATOS-113, ATOS-114, ATOS-115, ATOS-116, ATOS-117, ATOS-118, ATOS-119, ATOS-120...126 (write a comment in order), AURORA-2480, AURORA-2481, AURORA-2482, AURORA-2483, AURORA-2484, AURORA-2485, AURORA-2486, AURORA-2487, AURORA-2488, AURORA-2489...2505 (write a comment in order), BALOO-2071, BALOO-2072, BALOO-2073, BALOO-2074, BALOO-2076, BALOO-2077, BALOO-2078, BALOO-2079, BALOO-2081, BALOO-2082...2089 (write a comment in order), BLACK-WHITE-VELVET-01, BLACK-WHITE-VELVET-02, BLACK-WHITE-VELVET-03, BLACK-WHITE-VELVET-04, BLACK-WHITE-VELVET-05, BLACK-WHITE-VELVET-06, BLACK-WHITE-VELVET-07, BLACK-WHITE-VELVET-08, BLACK-WHITE-VELVET-09, BLACK-WHITE-VELVET-09, BLOOM-01, BLOOM-02, BLOOM-03, BLOOM-04, BLOOM-05, BLOOM-06, BLOOM-07, BLOOM-08, BLOOM-09, BLOOM-10, BRAID-3001, BRAID-3002,