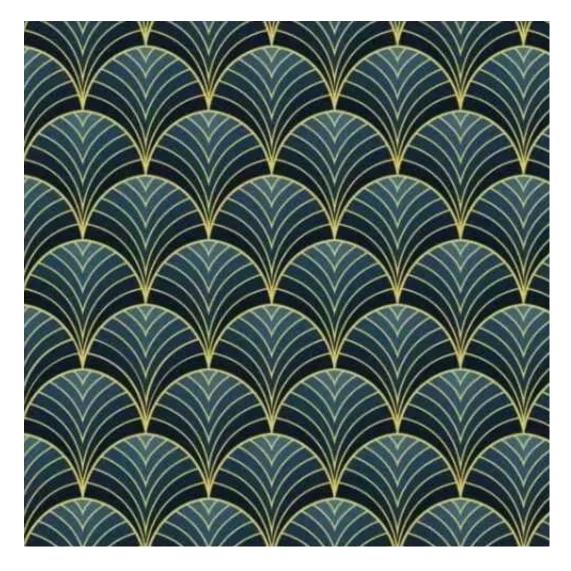

# **Product description**

Upholstered Bench Industrial Style LGM-302 HAMILTON-2816 | Width: 40 cm - 200 cm | Height: 40 cm - 50 cm | Depth: 30 cm - 40 cm |

Technical data

Product-Code:

| LGM-302                 |  |
|-------------------------|--|
| Catalogue number:       |  |
| 24606                   |  |
| Condition:              |  |
| New                     |  |
| Bench width:            |  |
| 40 cm - 200 cm          |  |
| Choose from parameter   |  |
| Bench height:           |  |
| 40 cm - 50 cm           |  |
| Choose from parameter   |  |
| Bench depth:            |  |
| 30 cm - 40 cm           |  |
| Choose from parameter   |  |
| Type of fabric:         |  |
| Choose from parameter   |  |
| Type of fabric (Photo): |  |
| HAMILTON-2816           |  |
|                         |  |
|                         |  |
|                         |  |

**Height**: 40 cm , 45 cm , 50 cm **Depth**: 30 cm , 35 cm , 40 cm

Type of fabric: HAMILTON-2816 (Photo), ANDRE-1300, ANDRE-1301, ANDRE-1302, ANDRE-1303, ANDRE-1304, ANDRE-1305, ANDRE-1306, ANDRE-1307, ANDRE-1308, ANDRE-1309, ANDRE-1310, ART-DECO-VELVET-01, ART-DECO-VELVET-02, ART-DECO-VELVET-03, ART-DECO-VELVET-04, ART-DECO-VELVET-05, ART-DECO-VELVET-06, ART-DECO-VELVET-07, ART-DECO-VELVET-08, ART-DECO-VELVET-09, ART-DECO-VELVET-10...11 (write a comment in order), ATOS-111, ATOS-112, ATOS-113, ATOS-114, ATOS-115, ATOS-116, ATOS-117, ATOS-118, ATOS-119, ATOS-120...126 (write a comment in order), AURORA-2480, AURORA-2481, AURORA-2482, AURORA-2483, AURORA-2484, AURORA-2485, AURORA-2486, AURORA-2487, AURORA-2488, AURORA-2489...2505 (write a comment in order), BALOO-2071, BALOO-2072, BALOO-2073, BALOO-2074, BALOO-2076, BALOO-2077, BALOO-2078, BALOO-2079, BALOO-2081, BALOO-2082...2089 (write a comment in order), BLACK-WHITE-VELVET-01, BLACK-WHITE-VELVET-02, BLACK-WHITE-VELVET-03, BLACK-WHITE-VELVET-04, BLACK-WHITE-VELVET-05, BLACK-WHITE-VELVET-06, BLACK-WHITE-VELVET-07, BLACK-WHITE-VELVET-08, BLACK-WHITE-VELVET-09, BLACK-WHITE-VELVET-09, BLOOM-01, BLOOM-02, BLOOM-03, BLOOM-04, BLOOM-05, BLOOM-06, BLOOM-07, BLOOM-08, BLOOM-09, BLOOM-10, BRAID-3001, BRAID-3002,