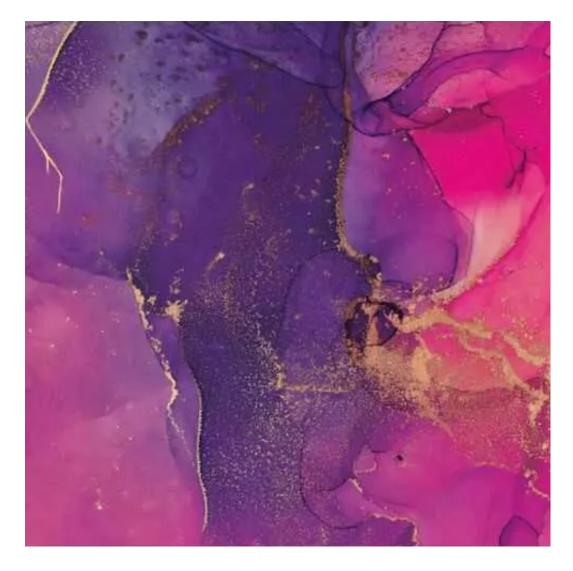

# **Product description**

Upholstered Bench Industrial Style LGM-302 HAMILTON-2808 | Width: 40 cm - 200 cm | Height: 40 cm - 50 cm | Depth: 30 cm - 40 cm |

Technical data

Product-Code:

| LGM-302                 |  |  |
|-------------------------|--|--|
| Catalogue number:       |  |  |
| 24605                   |  |  |
| Condition:              |  |  |
| New                     |  |  |
| Bench width:            |  |  |
| 40 cm - 200 cm          |  |  |
| Choose from parameter   |  |  |
| Bench height:           |  |  |
| 40 cm - 50 cm           |  |  |
| Choose from parameter   |  |  |
| Bench depth:            |  |  |
| 30 cm - 40 cm           |  |  |
| Choose from parameter   |  |  |
| Type of fabric:         |  |  |
| Choose from parameter   |  |  |
| Type of fabric (Photo): |  |  |
| HAMILTON-2808           |  |  |
|                         |  |  |
|                         |  |  |
|                         |  |  |
|                         |  |  |

**Height**: 40 cm , 45 cm , 50 cm **Depth**: 30 cm , 35 cm , 40 cm

Type of fabric: HAMILTON-2808 (Photo), ANDRE-1300, ANDRE-1301, ANDRE-1302, ANDRE-1303, ANDRE-1304, ANDRE-1305, ANDRE-1306, ANDRE-1307, ANDRE-1308, ANDRE-1309, ANDRE-1310, ART-DECO-VELVET-01, ART-DECO-VELVET-02, ART-DECO-VELVET-03, ART-DECO-VELVET-04, ART-DECO-VELVET-05, ART-DECO-VELVET-06, ART-DECO-VELVET-07, ART-DECO-VELVET-08, ART-DECO-VELVET-09, ART-DECO-VELVET-10...11 (write a comment in order), ATOS-111, ATOS-112, ATOS-113, ATOS-114, ATOS-115, ATOS-116, ATOS-117, ATOS-118, ATOS-119, ATOS-120...126 (write a comment in order), AURORA-2480, AURORA-2481, AURORA-2482, AURORA-2483, AURORA-2484, AURORA-2485, AURORA-2486, AURORA-2487, AURORA-2488, AURORA-2489...2505 (write a comment in order), BALOO-2071, BALOO-2072, BALOO-2073, BALOO-2074, BALOO-2076, BALOO-2077, BALOO-2078, BALOO-2079, BALOO-2081, BALOO-2082...2089 (write a comment in order), BLACK-WHITE-VELVET-01, BLACK-WHITE-VELVET-02, BLACK-WHITE-VELVET-03, BLACK-WHITE-VELVET-04, BLACK-WHITE-VELVET-05, BLACK-WHITE-VELVET-06, BLACK-WHITE-VELVET-07, BLACK-WHITE-VELVET-08, BLACK-WHITE-VELVET-09, BLACK-WHITE-VELVET-09, BLOOM-02, BLOOM-03, BLOOM-04, BLOOM-05, BLOOM-06, BLOOM-07, BLOOM-08, BLOOM-09, BLOOM-10, BRAID-3001, BRAID-3002,