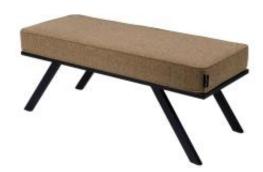

# **Upholstered Bench Industrial Style LGM-302 HAMILTON-2808**

| Number        | 24605            |
|---------------|------------------|
| Producer code | LGM-302          |
| Manufacturer  | Emra Wood Design |

# **Product description**

Upholstered Bench Industrial Style LGM-302 HAMILTON-2808 | Width: 40 cm - 200 cm | Height: 40 cm - 50 cm | Depth: 30 cm - 40 cm |

Technical data

Product-Code:

| LGM-302                 |  |  |
|-------------------------|--|--|
| Catalogue number:       |  |  |
| 24605                   |  |  |
| Condition:              |  |  |
| New                     |  |  |
| Bench width:            |  |  |
| 40 cm - 200 cm          |  |  |
| Choose from parameter   |  |  |
| Bench height:           |  |  |
| 40 cm - 50 cm           |  |  |
| Choose from parameter   |  |  |
| Bench depth:            |  |  |
| 30 cm - 40 cm           |  |  |
| Choose from parameter   |  |  |
| Type of fabric:         |  |  |
| Choose from parameter   |  |  |
| Type of fabric (Photo): |  |  |
| HAMILTON-2808           |  |  |
|                         |  |  |
|                         |  |  |
|                         |  |  |
|                         |  |  |

## Upholstered Bench Industrial Style LGM-302 HAMILTON-2808

- · A functional and practical bench for hallway, living room, bedroom, dressing room, bathroom, reception and office
- Some bench models have a practical shelf for shoes
- The frame and upholstery are made of the highest quality materials
- Production of the bench according to customer requirements