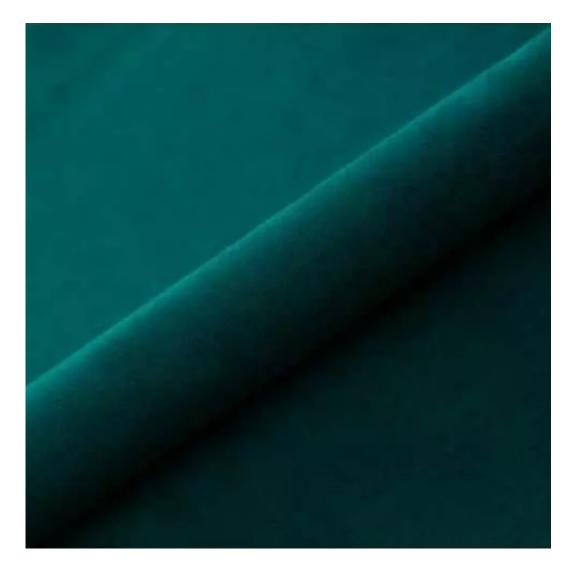

# **Product description**

Upholstered Bench Industrial Style LGM-302 HAMILTON-2808 | Width: 40 cm - 200 cm | Height: 40 cm - 50 cm | Depth: 30 cm - 40 cm |

Technical data

Product-Code:

| LGM-302                 |  |  |
|-------------------------|--|--|
| Catalogue number:       |  |  |
| 24605                   |  |  |
| Condition:              |  |  |
| New                     |  |  |
| Bench width:            |  |  |
| 40 cm - 200 cm          |  |  |
| Choose from parameter   |  |  |
| Bench height:           |  |  |
| 40 cm - 50 cm           |  |  |
| Choose from parameter   |  |  |
| Bench depth:            |  |  |
| 30 cm - 40 cm           |  |  |
| Choose from parameter   |  |  |
| Type of fabric:         |  |  |
| Choose from parameter   |  |  |
| Type of fabric (Photo): |  |  |
| HAMILTON-2808           |  |  |
|                         |  |  |
|                         |  |  |
|                         |  |  |
|                         |  |  |

**Height**: 40 cm , 45 cm , 50 cm **Depth**: 30 cm , 35 cm , 40 cm

Type of fabric: HAMILTON-2808 (Photo), ANDRE-1300, ANDRE-1301, ANDRE-1302, ANDRE-1303, ANDRE-1304, ANDRE-1305, ANDRE-1306, ANDRE-1307, ANDRE-1308, ANDRE-1309, ANDRE-1310, ART-DECO-VELVET-01, ART-DECO-VELVET-02, ART-DECO-VELVET-03, ART-DECO-VELVET-04, ART-DECO-VELVET-05, ART-DECO-VELVET-06, ART-DECO-VELVET-07, ART-DECO-VELVET-08, ART-DECO-VELVET-09, ART-DECO-VELVET-10...11 (write a comment in order), ATOS-111, ATOS-112, ATOS-113, ATOS-114, ATOS-115, ATOS-116, ATOS-117, ATOS-118, ATOS-119, ATOS-120...126 (write a comment in order), AURORA-2480, AURORA-2481, AURORA-2482, AURORA-2483, AURORA-2484, AURORA-2485, AURORA-2486, AURORA-2487, AURORA-2488, AURORA-2489...2505 (write a comment in order), BALOO-2071, BALOO-2072, BALOO-2073, BALOO-2074, BALOO-2076, BALOO-2077, BALOO-2078, BALOO-2079, BALOO-2081, BALOO-2082...2089 (write a comment in order), BLACK-WHITE-VELVET-01, BLACK-WHITE-VELVET-02, BLACK-WHITE-VELVET-03, BLACK-WHITE-VELVET-04, BLACK-WHITE-VELVET-05, BLACK-WHITE-VELVET-06, BLACK-WHITE-VELVET-07, BLACK-WHITE-VELVET-08, BLACK-WHITE-VELVET-09, BLACK-WHITE-VELVET-09, BLOOM-02, BLOOM-03, BLOOM-04, BLOOM-05, BLOOM-06, BLOOM-07, BLOOM-08, BLOOM-09, BLOOM-10, BRAID-3001, BRAID-3002,