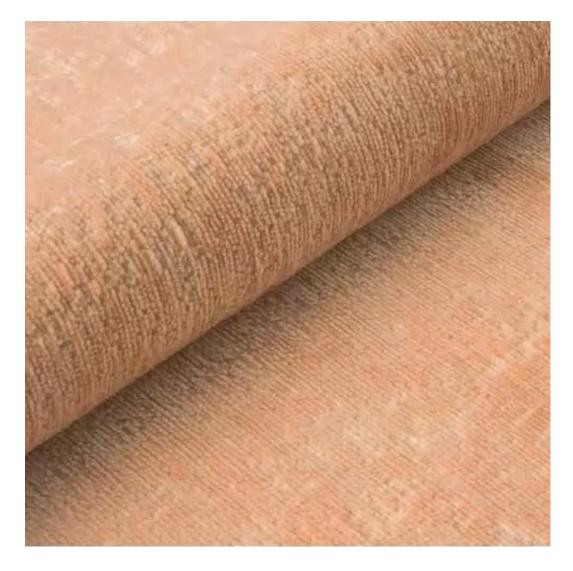

# **Product description**

Upholstered Bench Industrial Style LGM-302 HAMILTON-2808 | Width: 40 cm - 200 cm | Height: 40 cm - 50 cm | Depth: 30 cm - 40 cm |

Technical data

Product-Code:

| LGM-302                 |  |  |
|-------------------------|--|--|
| Catalogue number:       |  |  |
| 24605                   |  |  |
| Condition:              |  |  |
| New                     |  |  |
| Bench width:            |  |  |
| 40 cm - 200 cm          |  |  |
| Choose from parameter   |  |  |
| Bench height:           |  |  |
| 40 cm - 50 cm           |  |  |
| Choose from parameter   |  |  |
| Bench depth:            |  |  |
| 30 cm - 40 cm           |  |  |
| Choose from parameter   |  |  |
| Type of fabric:         |  |  |
| Choose from parameter   |  |  |
| Type of fabric (Photo): |  |  |
| HAMILTON-2808           |  |  |
|                         |  |  |
|                         |  |  |
|                         |  |  |
|                         |  |  |

**Height**: 40 cm , 45 cm , 50 cm **Depth**: 30 cm , 35 cm , 40 cm

Type of fabric: HAMILTON-2808 (Photo), ANDRE-1300, ANDRE-1301, ANDRE-1302, ANDRE-1303, ANDRE-1304, ANDRE-1305, ANDRE-1306, ANDRE-1307, ANDRE-1308, ANDRE-1309, ANDRE-1310, ART-DECO-VELVET-01, ART-DECO-VELVET-02, ART-DECO-VELVET-03, ART-DECO-VELVET-04, ART-DECO-VELVET-05, ART-DECO-VELVET-06, ART-DECO-VELVET-07, ART-DECO-VELVET-08, ART-DECO-VELVET-09, ART-DECO-VELVET-10...11 (write a comment in order), ATOS-111, ATOS-112, ATOS-113, ATOS-114, ATOS-115, ATOS-116, ATOS-117, ATOS-118, ATOS-119, ATOS-120...126 (write a comment in order), AURORA-2480, AURORA-2481, AURORA-2482, AURORA-2483, AURORA-2484, AURORA-2485, AURORA-2486, AURORA-2487, AURORA-2488, AURORA-2489...2505 (write a comment in order), BALOO-2071, BALOO-2072, BALOO-2073, BALOO-2074, BALOO-2076, BALOO-2077, BALOO-2078, BALOO-2079, BALOO-2081, BALOO-2082...2089 (write a comment in order), BLACK-WHITE-VELVET-01, BLACK-WHITE-VELVET-02, BLACK-WHITE-VELVET-03, BLACK-WHITE-VELVET-04, BLACK-WHITE-VELVET-05, BLACK-WHITE-VELVET-06, BLACK-WHITE-VELVET-07, BLACK-WHITE-VELVET-08, BLACK-WHITE-VELVET-09, BLACK-WHITE-VELVET-09, BLOOM-02, BLOOM-03, BLOOM-04, BLOOM-05, BLOOM-06, BLOOM-07, BLOOM-08, BLOOM-09, BLOOM-10, BRAID-3001, BRAID-3002,