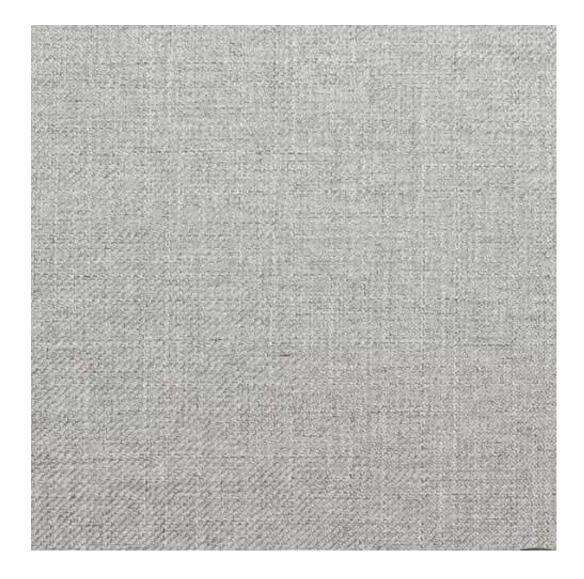

# **Product description**

Upholstered Bench Industrial Style LGM-302 HAMILTON-2808 | Width: 40 cm - 200 cm | Height: 40 cm - 50 cm | Depth: 30 cm - 40 cm |

Technical data

Product-Code:

| LGM-302                 |  |  |
|-------------------------|--|--|
| Catalogue number:       |  |  |
| 24605                   |  |  |
| Condition:              |  |  |
| New                     |  |  |
| Bench width:            |  |  |
| 40 cm - 200 cm          |  |  |
| Choose from parameter   |  |  |
| Bench height:           |  |  |
| 40 cm - 50 cm           |  |  |
| Choose from parameter   |  |  |
| Bench depth:            |  |  |
| 30 cm - 40 cm           |  |  |
| Choose from parameter   |  |  |
| Type of fabric:         |  |  |
| Choose from parameter   |  |  |
| Type of fabric (Photo): |  |  |
| HAMILTON-2808           |  |  |
|                         |  |  |
|                         |  |  |
|                         |  |  |
|                         |  |  |

**Height**: 40 cm , 45 cm , 50 cm **Depth**: 30 cm , 35 cm , 40 cm

Type of fabric: HAMILTON-2808 (Photo), ANDRE-1300, ANDRE-1301, ANDRE-1302, ANDRE-1303, ANDRE-1304, ANDRE-1305, ANDRE-1306, ANDRE-1307, ANDRE-1308, ANDRE-1309, ANDRE-1310, ART-DECO-VELVET-01, ART-DECO-VELVET-02, ART-DECO-VELVET-03, ART-DECO-VELVET-04, ART-DECO-VELVET-05, ART-DECO-VELVET-06, ART-DECO-VELVET-07, ART-DECO-VELVET-08, ART-DECO-VELVET-09, ART-DECO-VELVET-10...11 (write a comment in order), ATOS-111, ATOS-112, ATOS-113, ATOS-114, ATOS-115, ATOS-116, ATOS-117, ATOS-118, ATOS-119, ATOS-120...126 (write a comment in order), AURORA-2480, AURORA-2481, AURORA-2482, AURORA-2483, AURORA-2484, AURORA-2485, AURORA-2486, AURORA-2487, AURORA-2488, AURORA-2489...2505 (write a comment in order), BALOO-2071, BALOO-2072, BALOO-2073, BALOO-2074, BALOO-2076, BALOO-2077, BALOO-2078, BALOO-2079, BALOO-2081, BALOO-2082...2089 (write a comment in order), BLACK-WHITE-VELVET-01, BLACK-WHITE-VELVET-02, BLACK-WHITE-VELVET-03, BLACK-WHITE-VELVET-04, BLACK-WHITE-VELVET-05, BLACK-WHITE-VELVET-06, BLACK-WHITE-VELVET-07, BLACK-WHITE-VELVET-08, BLACK-WHITE-VELVET-09, BLACK-WHITE-VELVET-09, BLOOM-02, BLOOM-03, BLOOM-04, BLOOM-05, BLOOM-06, BLOOM-07, BLOOM-08, BLOOM-09, BLOOM-10, BRAID-3001, BRAID-3002,