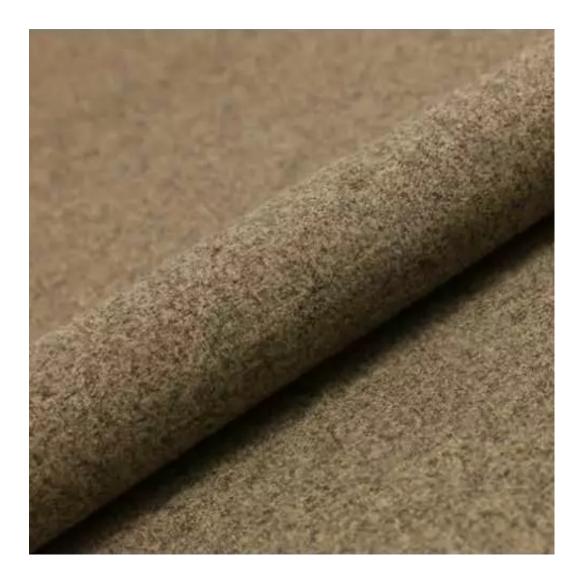

# **Product description**

Upholstered Bench Industrial Style LGM-302 HAMILTON-2808 | Width: 40 cm - 200 cm | Height: 40 cm - 50 cm | Depth: 30 cm - 40 cm |

Technical data

Product-Code:

| LGM-302                 |  |  |
|-------------------------|--|--|
| Catalogue number:       |  |  |
| 24605                   |  |  |
| Condition:              |  |  |
| New                     |  |  |
| Bench width:            |  |  |
| 40 cm - 200 cm          |  |  |
| Choose from parameter   |  |  |
| Bench height:           |  |  |
| 40 cm - 50 cm           |  |  |
| Choose from parameter   |  |  |
| Bench depth:            |  |  |
| 30 cm - 40 cm           |  |  |
| Choose from parameter   |  |  |
| Type of fabric:         |  |  |
| Choose from parameter   |  |  |
| Type of fabric (Photo): |  |  |
| HAMILTON-2808           |  |  |
|                         |  |  |
|                         |  |  |
|                         |  |  |
|                         |  |  |

**Height**: 40 cm , 45 cm , 50 cm **Depth**: 30 cm , 35 cm , 40 cm

Type of fabric: HAMILTON-2808 (Photo), ANDRE-1300, ANDRE-1301, ANDRE-1302, ANDRE-1303, ANDRE-1304, ANDRE-1305, ANDRE-1306, ANDRE-1307, ANDRE-1308, ANDRE-1309, ANDRE-1310, ART-DECO-VELVET-01, ART-DECO-VELVET-02, ART-DECO-VELVET-03, ART-DECO-VELVET-04, ART-DECO-VELVET-05, ART-DECO-VELVET-06, ART-DECO-VELVET-07, ART-DECO-VELVET-08, ART-DECO-VELVET-09, ART-DECO-VELVET-10...11 (write a comment in order), ATOS-111, ATOS-112, ATOS-113, ATOS-114, ATOS-115, ATOS-116, ATOS-117, ATOS-118, ATOS-119, ATOS-120...126 (write a comment in order), AURORA-2480, AURORA-2481, AURORA-2482, AURORA-2483, AURORA-2484, AURORA-2485, AURORA-2486, AURORA-2487, AURORA-2488, AURORA-2489...2505 (write a comment in order), BALOO-2071, BALOO-2072, BALOO-2073, BALOO-2074, BALOO-2076, BALOO-2077, BALOO-2078, BALOO-2079, BALOO-2081, BALOO-2082...2089 (write a comment in order), BLACK-WHITE-VELVET-01, BLACK-WHITE-VELVET-02, BLACK-WHITE-VELVET-03, BLACK-WHITE-VELVET-04, BLACK-WHITE-VELVET-05, BLACK-WHITE-VELVET-06, BLACK-WHITE-VELVET-07, BLACK-WHITE-VELVET-08, BLACK-WHITE-VELVET-09, BLACK-WHITE-VELVET-09, BLOOM-02, BLOOM-03, BLOOM-04, BLOOM-05, BLOOM-06, BLOOM-07, BLOOM-08, BLOOM-09, BLOOM-10, BRAID-3001, BRAID-3002,