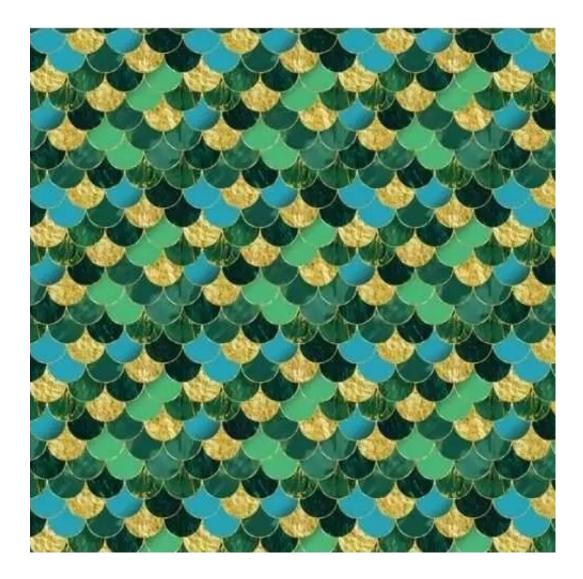

# **Product description**

Upholstered Bench Industrial Style LGM-302 HAMILTON-2808 | Width: 40 cm - 200 cm | Height: 40 cm - 50 cm | Depth: 30 cm - 40 cm |

Technical data

Product-Code:

| LGM-302                 |  |  |
|-------------------------|--|--|
| Catalogue number:       |  |  |
| 24605                   |  |  |
| Condition:              |  |  |
| New                     |  |  |
| Bench width:            |  |  |
| 40 cm - 200 cm          |  |  |
| Choose from parameter   |  |  |
| Bench height:           |  |  |
| 40 cm - 50 cm           |  |  |
| Choose from parameter   |  |  |
| Bench depth:            |  |  |
| 30 cm - 40 cm           |  |  |
| Choose from parameter   |  |  |
| Type of fabric:         |  |  |
| Choose from parameter   |  |  |
| Type of fabric (Photo): |  |  |
| HAMILTON-2808           |  |  |
|                         |  |  |
|                         |  |  |
|                         |  |  |
|                         |  |  |

**Height**: 40 cm , 45 cm , 50 cm **Depth**: 30 cm , 35 cm , 40 cm

Type of fabric: HAMILTON-2808 (Photo), ANDRE-1300, ANDRE-1301, ANDRE-1302, ANDRE-1303, ANDRE-1304, ANDRE-1305, ANDRE-1306, ANDRE-1307, ANDRE-1308, ANDRE-1309, ANDRE-1310, ART-DECO-VELVET-01, ART-DECO-VELVET-02, ART-DECO-VELVET-03, ART-DECO-VELVET-04, ART-DECO-VELVET-05, ART-DECO-VELVET-06, ART-DECO-VELVET-07, ART-DECO-VELVET-08, ART-DECO-VELVET-09, ART-DECO-VELVET-10...11 (write a comment in order), ATOS-111, ATOS-112, ATOS-113, ATOS-114, ATOS-115, ATOS-116, ATOS-117, ATOS-118, ATOS-119, ATOS-120...126 (write a comment in order), AURORA-2480, AURORA-2481, AURORA-2482, AURORA-2483, AURORA-2484, AURORA-2485, AURORA-2486, AURORA-2487, AURORA-2488, AURORA-2489...2505 (write a comment in order), BALOO-2071, BALOO-2072, BALOO-2073, BALOO-2074, BALOO-2076, BALOO-2077, BALOO-2078, BALOO-2079, BALOO-2081, BALOO-2082...2089 (write a comment in order), BLACK-WHITE-VELVET-01, BLACK-WHITE-VELVET-02, BLACK-WHITE-VELVET-03, BLACK-WHITE-VELVET-04, BLACK-WHITE-VELVET-05, BLACK-WHITE-VELVET-06, BLACK-WHITE-VELVET-07, BLACK-WHITE-VELVET-08, BLACK-WHITE-VELVET-09, BLACK-WHITE-VELVET-09, BLOOM-02, BLOOM-03, BLOOM-04, BLOOM-05, BLOOM-06, BLOOM-07, BLOOM-08, BLOOM-09, BLOOM-10, BRAID-3001, BRAID-3002,