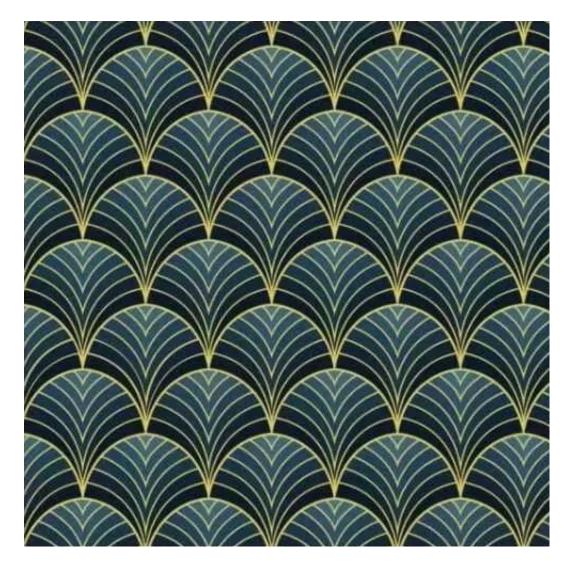

# **Product description**

Upholstered Bench Industrial Style LGM-302 HAMILTON-2808 | Width: 40 cm - 200 cm | Height: 40 cm - 50 cm | Depth: 30 cm - 40 cm |

Technical data

Product-Code:

| LGM-302                 |  |  |
|-------------------------|--|--|
| Catalogue number:       |  |  |
| 24605                   |  |  |
| Condition:              |  |  |
| New                     |  |  |
| Bench width:            |  |  |
| 40 cm - 200 cm          |  |  |
| Choose from parameter   |  |  |
| Bench height:           |  |  |
| 40 cm - 50 cm           |  |  |
| Choose from parameter   |  |  |
| Bench depth:            |  |  |
| 30 cm - 40 cm           |  |  |
| Choose from parameter   |  |  |
| Type of fabric:         |  |  |
| Choose from parameter   |  |  |
| Type of fabric (Photo): |  |  |
| HAMILTON-2808           |  |  |
|                         |  |  |
|                         |  |  |
|                         |  |  |
|                         |  |  |

**Height**: 40 cm , 45 cm , 50 cm **Depth**: 30 cm , 35 cm , 40 cm

Type of fabric: HAMILTON-2808 (Photo), ANDRE-1300, ANDRE-1301, ANDRE-1302, ANDRE-1303, ANDRE-1304, ANDRE-1305, ANDRE-1306, ANDRE-1307, ANDRE-1308, ANDRE-1309, ANDRE-1310, ART-DECO-VELVET-01, ART-DECO-VELVET-02, ART-DECO-VELVET-03, ART-DECO-VELVET-04, ART-DECO-VELVET-05, ART-DECO-VELVET-06, ART-DECO-VELVET-07, ART-DECO-VELVET-08, ART-DECO-VELVET-09, ART-DECO-VELVET-10...11 (write a comment in order), ATOS-111, ATOS-112, ATOS-113, ATOS-114, ATOS-115, ATOS-116, ATOS-117, ATOS-118, ATOS-119, ATOS-120...126 (write a comment in order), AURORA-2480, AURORA-2481, AURORA-2482, AURORA-2483, AURORA-2484, AURORA-2485, AURORA-2486, AURORA-2487, AURORA-2488, AURORA-2489...2505 (write a comment in order), BALOO-2071, BALOO-2072, BALOO-2073, BALOO-2074, BALOO-2076, BALOO-2077, BALOO-2078, BALOO-2079, BALOO-2081, BALOO-2082...2089 (write a comment in order), BLACK-WHITE-VELVET-01, BLACK-WHITE-VELVET-02, BLACK-WHITE-VELVET-03, BLACK-WHITE-VELVET-04, BLACK-WHITE-VELVET-05, BLACK-WHITE-VELVET-06, BLACK-WHITE-VELVET-07, BLACK-WHITE-VELVET-08, BLACK-WHITE-VELVET-09, BLACK-WHITE-VELVET-09, BLOOM-02, BLOOM-03, BLOOM-04, BLOOM-05, BLOOM-06, BLOOM-07, BLOOM-08, BLOOM-09, BLOOM-10, BRAID-3001, BRAID-3002,