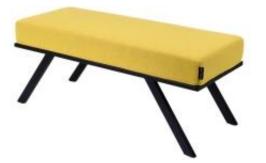

Link to the product: https://emrawood.com/upholstered-bench-industrial-style-lgm-299-hamilton-2819-p-10569.html

| Upholstered Bench Industrial |
|------------------------------|
| Style LGM-299 HAMILTON-2819  |

# **Product description**

Upholstered Bench Industrial Style LGM-299 HAMILTON-2819 | Width: 40 cm - 200 cm | Height: 40 cm - 50 cm | Depth: 30 cm - 40 cm |

Technical data

Product-Code:

#### Upholstered Bench Industrial Style LGM-299 HAMILTON-2819

- A functional and practical bench for hallway, living room, bedroom, dressing room, bathroom, reception and office
- Some bench models have a practical shelf for shoes
- The frame and upholstery are made of the highest quality materials
- Production of the bench according to customer requirements

Product features

- Very high-quality and precise workmanship directly from the manufacturer
- The bench features an interchangeable seat to adapt the product to the future appearance of the room
- The bench does not require self-assembly and is delivered to the customer in its entirety
- Take a look at our fabric palette for more options
- We are at your disposal if you have any questions about the product
- By purchasing a product, you are buying a non-prefabricated item made according to specifications (selection of color, upholstery, materials, etc.)