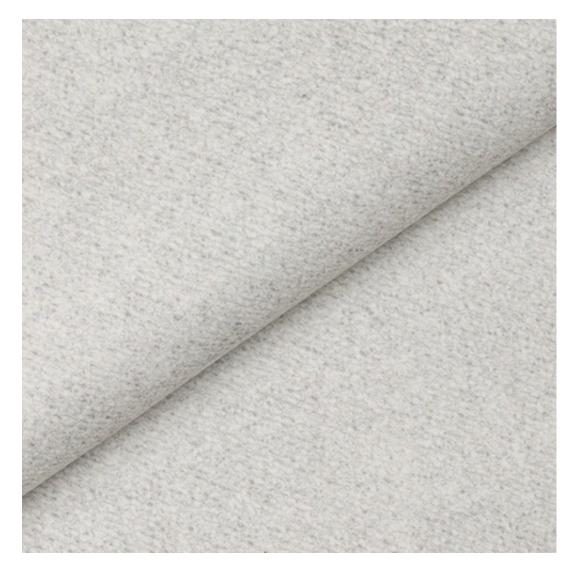

## **Product description**

Upholstered Bench Industrial Style LGM-297 HAMILTON-2818 | Width: 40 cm - 200 cm | Height: 40 cm - 50 cm | Depth: 30 cm - 40 cm |

Technical data

Product-Code:

| _GM-297                                                                                                                                                                                           |
|---------------------------------------------------------------------------------------------------------------------------------------------------------------------------------------------------|
| Catalogue number:                                                                                                                                                                                 |
| 23830                                                                                                                                                                                             |
|                                                                                                                                                                                                   |
| Condition:                                                                                                                                                                                        |
| New                                                                                                                                                                                               |
|                                                                                                                                                                                                   |
| Bench width:                                                                                                                                                                                      |
| 40 cm - 200 cm                                                                                                                                                                                    |
| Choose from parameter                                                                                                                                                                             |
|                                                                                                                                                                                                   |
| Bench height:                                                                                                                                                                                     |
| 40 cm - 50 cm                                                                                                                                                                                     |
| Choose from parameter                                                                                                                                                                             |
| Donah dankh                                                                                                                                                                                       |
| Bench depth:                                                                                                                                                                                      |
| 30 cm - 40 cm                                                                                                                                                                                     |
| Choose from parameter                                                                                                                                                                             |
| Гуре of fabric:                                                                                                                                                                                   |
| Choose from parameter                                                                                                                                                                             |
|                                                                                                                                                                                                   |
| Гуре of fabric (Photo):                                                                                                                                                                           |
| HAMILTON-2818                                                                                                                                                                                     |
|                                                                                                                                                                                                   |
|                                                                                                                                                                                                   |
| Product description                                                                                                                                                                               |
| Upholstered Bench Industrial Style LGM-297 HAMILTON-2818                                                                                                                                          |
| <ul> <li>A functional and practical bench for hallway, living room, bedroom, dressing room, bathroom, reception and office</li> <li>Some bench models have a practical shelf for shoes</li> </ul> |

**Height**: 40 cm , 45 cm , 50 cm **Depth**: 30 cm , 35 cm , 40 cm

Type of fabric: HAMILTON-2818 (Photo), ANDRE-1300, ANDRE-1301, ANDRE-1302, ANDRE-1303, ANDRE-1304, ANDRE-1305, ANDRE-1306, ANDRE-1307, ANDRE-1308, ANDRE-1309, ANDRE-1310, ART-DECO-VELVET-01, ART-DECO-VELVET-02, ART-DECO-VELVET-03, ART-DECO-VELVET-04, ART-DECO-VELVET-05, ART-DECO-VELVET-06, ART-DECO-VELVET-07, ART-DECO-VELVET-08, ART-DECO-VELVET-09, ART-DECO-VELVET-10...11 (write a comment in order), ATOS-111, ATOS-112, ATOS-113, ATOS-114, ATOS-115, ATOS-116, ATOS-117, ATOS-118, ATOS-119, ATOS-120...126 (write a comment in order), AURORA-2480, AURORA-2481, AURORA-2482, AURORA-2483, AURORA-2484, AURORA-2485, AURORA-2486, AURORA-2487, AURORA-2488, AURORA-2489...2505 (write a comment in order), BALOO-2071, BALOO-2072, BALOO-2073, BALOO-2074, BALOO-2076, BALOO-2077, BALOO-2078, BALOO-2079, BALOO-2081, BALOO-2082...2089 (write a comment in order), BLACK-WHITE-VELVET-01, BLACK-WHITE-VELVET-02, BLACK-WHITE-VELVET-03, BLACK-WHITE-VELVET-04, BLACK-WHITE-VELVET-05, BLACK-WHITE-VELVET-06, BLACK-WHITE-VELVET-07, BLACK-WHITE-VELVET-08, BLACK-WHITE-VELVET-09, BLACK-WHITE-VELVET-09, BLOOM-02, BLOOM-03, BLOOM-04, BLOOM-05, BLOOM-06, BLOOM-07, BLOOM-08, BLOOM-09, BLOOM-10, BRAID-3001, BRAID-3002,