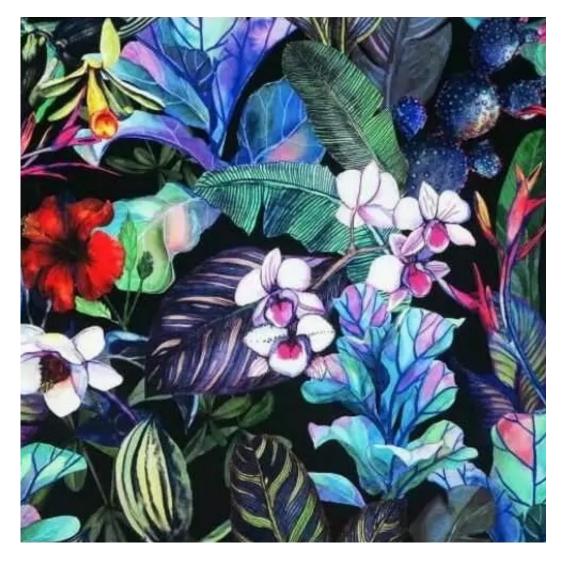

## **Product description**

Upholstered Bench Industrial Style LGM-297 HAMILTON-2818 | Width: 40 cm - 200 cm | Height: 40 cm - 50 cm | Depth: 30 cm - 40 cm |

Technical data

Product-Code:

| _GM-297                                                                                                                                                                                           |
|---------------------------------------------------------------------------------------------------------------------------------------------------------------------------------------------------|
| Catalogue number:                                                                                                                                                                                 |
| 23830                                                                                                                                                                                             |
|                                                                                                                                                                                                   |
| Condition:                                                                                                                                                                                        |
| New                                                                                                                                                                                               |
|                                                                                                                                                                                                   |
| Bench width:                                                                                                                                                                                      |
| 40 cm - 200 cm                                                                                                                                                                                    |
| Choose from parameter                                                                                                                                                                             |
|                                                                                                                                                                                                   |
| Bench height:                                                                                                                                                                                     |
| 40 cm - 50 cm                                                                                                                                                                                     |
| Choose from parameter                                                                                                                                                                             |
| Donah dankh                                                                                                                                                                                       |
| Bench depth:                                                                                                                                                                                      |
| 30 cm - 40 cm                                                                                                                                                                                     |
| Choose from parameter                                                                                                                                                                             |
| Гуре of fabric:                                                                                                                                                                                   |
| Choose from parameter                                                                                                                                                                             |
|                                                                                                                                                                                                   |
| Гуре of fabric (Photo):                                                                                                                                                                           |
| HAMILTON-2818                                                                                                                                                                                     |
|                                                                                                                                                                                                   |
|                                                                                                                                                                                                   |
| Product description                                                                                                                                                                               |
| Upholstered Bench Industrial Style LGM-297 HAMILTON-2818                                                                                                                                          |
| <ul> <li>A functional and practical bench for hallway, living room, bedroom, dressing room, bathroom, reception and office</li> <li>Some bench models have a practical shelf for shoes</li> </ul> |