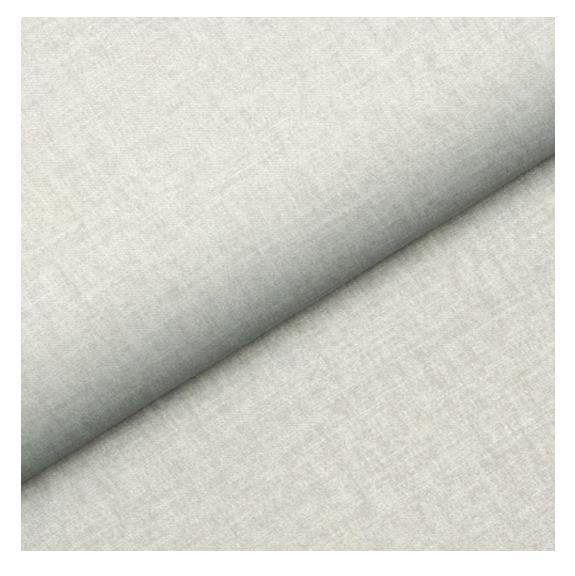

## **Product description**

Upholstered Bench Industrial Style LGM-297 HAMILTON-2818 | Width: 40 cm - 200 cm | Height: 40 cm - 50 cm | Depth: 30 cm - 40 cm |

Technical data

Product-Code:

| _GM-297                                                                                                                                                                                           |
|---------------------------------------------------------------------------------------------------------------------------------------------------------------------------------------------------|
| Catalogue number:                                                                                                                                                                                 |
| 23830                                                                                                                                                                                             |
|                                                                                                                                                                                                   |
| Condition:                                                                                                                                                                                        |
| New                                                                                                                                                                                               |
|                                                                                                                                                                                                   |
| Bench width:                                                                                                                                                                                      |
| 40 cm - 200 cm                                                                                                                                                                                    |
| Choose from parameter                                                                                                                                                                             |
|                                                                                                                                                                                                   |
| Bench height:                                                                                                                                                                                     |
| 40 cm - 50 cm                                                                                                                                                                                     |
| Choose from parameter                                                                                                                                                                             |
| Donah dankh                                                                                                                                                                                       |
| Bench depth:                                                                                                                                                                                      |
| 30 cm - 40 cm                                                                                                                                                                                     |
| Choose from parameter                                                                                                                                                                             |
| Гуре of fabric:                                                                                                                                                                                   |
| Choose from parameter                                                                                                                                                                             |
|                                                                                                                                                                                                   |
| Гуре of fabric (Photo):                                                                                                                                                                           |
| HAMILTON-2818                                                                                                                                                                                     |
|                                                                                                                                                                                                   |
|                                                                                                                                                                                                   |
| Product description                                                                                                                                                                               |
| Upholstered Bench Industrial Style LGM-297 HAMILTON-2818                                                                                                                                          |
| <ul> <li>A functional and practical bench for hallway, living room, bedroom, dressing room, bathroom, reception and office</li> <li>Some bench models have a practical shelf for shoes</li> </ul> |

**Height**: 40 cm , 45 cm , 50 cm **Depth**: 30 cm , 35 cm , 40 cm

Type of fabric: HAMILTON-2818 (Photo), ANDRE-1300, ANDRE-1301, ANDRE-1302, ANDRE-1303, ANDRE-1304, ANDRE-1305, ANDRE-1306, ANDRE-1307, ANDRE-1308, ANDRE-1309, ANDRE-1310, ART-DECO-VELVET-01, ART-DECO-VELVET-02, ART-DECO-VELVET-03, ART-DECO-VELVET-04, ART-DECO-VELVET-05, ART-DECO-VELVET-06, ART-DECO-VELVET-07, ART-DECO-VELVET-08, ART-DECO-VELVET-09, ART-DECO-VELVET-10...11 (write a comment in order), ATOS-111, ATOS-112, ATOS-113, ATOS-114, ATOS-115, ATOS-116, ATOS-117, ATOS-118, ATOS-119, ATOS-120...126 (write a comment in order), AURORA-2480, AURORA-2481, AURORA-2482, AURORA-2483, AURORA-2484, AURORA-2485, AURORA-2486, AURORA-2487, AURORA-2488, AURORA-2489...2505 (write a comment in order), BALOO-2071, BALOO-2072, BALOO-2073, BALOO-2074, BALOO-2076, BALOO-2077, BALOO-2078, BALOO-2079, BALOO-2081, BALOO-2082...2089 (write a comment in order), BLACK-WHITE-VELVET-01, BLACK-WHITE-VELVET-02, BLACK-WHITE-VELVET-03, BLACK-WHITE-VELVET-04, BLACK-WHITE-VELVET-05, BLACK-WHITE-VELVET-06, BLACK-WHITE-VELVET-07, BLACK-WHITE-VELVET-08, BLACK-WHITE-VELVET-09, BLACK-WHITE-VELVET-09, BLOOM-02, BLOOM-03, BLOOM-04, BLOOM-05, BLOOM-06, BLOOM-07, BLOOM-08, BLOOM-09, BLOOM-10, BRAID-3001, BRAID-3002,