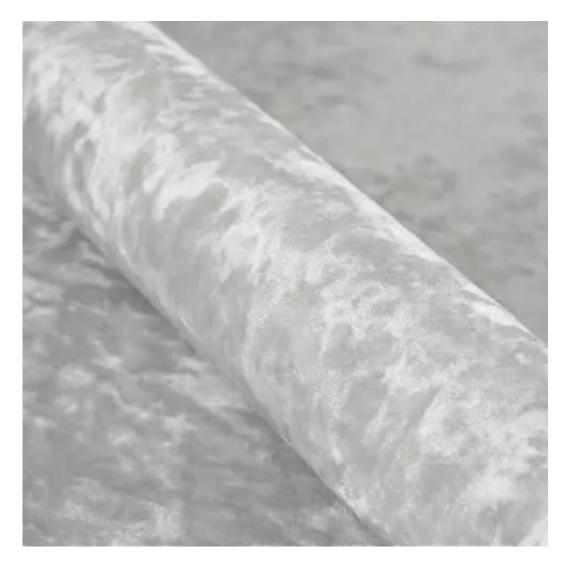

## **Product description**

Upholstered Bench Industrial Style LGM-297 HAMILTON-2818 | Width: 40 cm - 200 cm | Height: 40 cm - 50 cm | Depth: 30 cm - 40 cm |

Technical data

Product-Code:

| _GM-297                                                                                                                                                                                           |
|---------------------------------------------------------------------------------------------------------------------------------------------------------------------------------------------------|
| Catalogue number:                                                                                                                                                                                 |
| 23830                                                                                                                                                                                             |
|                                                                                                                                                                                                   |
| Condition:                                                                                                                                                                                        |
| New                                                                                                                                                                                               |
|                                                                                                                                                                                                   |
| Bench width:                                                                                                                                                                                      |
| 40 cm - 200 cm                                                                                                                                                                                    |
| Choose from parameter                                                                                                                                                                             |
|                                                                                                                                                                                                   |
| Bench height:                                                                                                                                                                                     |
| 40 cm - 50 cm                                                                                                                                                                                     |
| Choose from parameter                                                                                                                                                                             |
| Donah dankh                                                                                                                                                                                       |
| Bench depth:                                                                                                                                                                                      |
| 30 cm - 40 cm                                                                                                                                                                                     |
| Choose from parameter                                                                                                                                                                             |
| Гуре of fabric:                                                                                                                                                                                   |
| Choose from parameter                                                                                                                                                                             |
|                                                                                                                                                                                                   |
| Гуре of fabric (Photo):                                                                                                                                                                           |
| HAMILTON-2818                                                                                                                                                                                     |
|                                                                                                                                                                                                   |
|                                                                                                                                                                                                   |
| Product description                                                                                                                                                                               |
| Upholstered Bench Industrial Style LGM-297 HAMILTON-2818                                                                                                                                          |
| <ul> <li>A functional and practical bench for hallway, living room, bedroom, dressing room, bathroom, reception and office</li> <li>Some bench models have a practical shelf for shoes</li> </ul> |

**Height**: 40 cm , 45 cm , 50 cm **Depth**: 30 cm , 35 cm , 40 cm

Type of fabric: HAMILTON-2818 (Photo), ANDRE-1300, ANDRE-1301, ANDRE-1302, ANDRE-1303, ANDRE-1304, ANDRE-1305, ANDRE-1306, ANDRE-1307, ANDRE-1308, ANDRE-1309, ANDRE-1310, ART-DECO-VELVET-01, ART-DECO-VELVET-02, ART-DECO-VELVET-03, ART-DECO-VELVET-04, ART-DECO-VELVET-05, ART-DECO-VELVET-06, ART-DECO-VELVET-07, ART-DECO-VELVET-08, ART-DECO-VELVET-09, ART-DECO-VELVET-10...11 (write a comment in order), ATOS-111, ATOS-112, ATOS-113, ATOS-114, ATOS-115, ATOS-116, ATOS-117, ATOS-118, ATOS-119, ATOS-120...126 (write a comment in order), AURORA-2480, AURORA-2481, AURORA-2482, AURORA-2483, AURORA-2484, AURORA-2485, AURORA-2486, AURORA-2487, AURORA-2488, AURORA-2489...2505 (write a comment in order), BALOO-2071, BALOO-2072, BALOO-2073, BALOO-2074, BALOO-2076, BALOO-2077, BALOO-2078, BALOO-2079, BALOO-2081, BALOO-2082...2089 (write a comment in order), BLACK-WHITE-VELVET-01, BLACK-WHITE-VELVET-02, BLACK-WHITE-VELVET-03, BLACK-WHITE-VELVET-04, BLACK-WHITE-VELVET-05, BLACK-WHITE-VELVET-06, BLACK-WHITE-VELVET-07, BLACK-WHITE-VELVET-08, BLACK-WHITE-VELVET-09, BLACK-WHITE-VELVET-09, BLOOM-02, BLOOM-03, BLOOM-04, BLOOM-05, BLOOM-06, BLOOM-07, BLOOM-08, BLOOM-09, BLOOM-10, BRAID-3001, BRAID-3002,