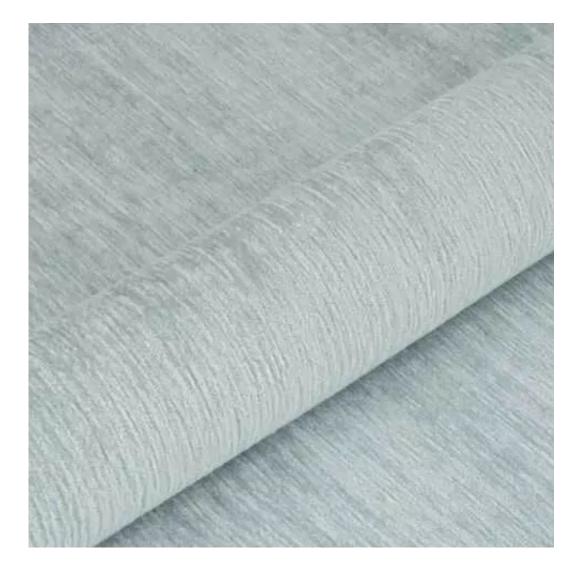

## **Product description**

Upholstered Bench Industrial Style LGM-297 HAMILTON-2818 | Width: 40 cm - 200 cm | Height: 40 cm - 50 cm | Depth: 30 cm - 40 cm |

Technical data

Product-Code:

| _GM-297                                                                                                                                                                                           |
|---------------------------------------------------------------------------------------------------------------------------------------------------------------------------------------------------|
| Catalogue number:                                                                                                                                                                                 |
| 23830                                                                                                                                                                                             |
|                                                                                                                                                                                                   |
| Condition:                                                                                                                                                                                        |
| New                                                                                                                                                                                               |
|                                                                                                                                                                                                   |
| Bench width:                                                                                                                                                                                      |
| 40 cm - 200 cm                                                                                                                                                                                    |
| Choose from parameter                                                                                                                                                                             |
|                                                                                                                                                                                                   |
| Bench height:                                                                                                                                                                                     |
| 40 cm - 50 cm                                                                                                                                                                                     |
| Choose from parameter                                                                                                                                                                             |
| Donah dankh                                                                                                                                                                                       |
| Bench depth:                                                                                                                                                                                      |
| 30 cm - 40 cm                                                                                                                                                                                     |
| Choose from parameter                                                                                                                                                                             |
| Гуре of fabric:                                                                                                                                                                                   |
| Choose from parameter                                                                                                                                                                             |
|                                                                                                                                                                                                   |
| Гуре of fabric (Photo):                                                                                                                                                                           |
| HAMILTON-2818                                                                                                                                                                                     |
|                                                                                                                                                                                                   |
|                                                                                                                                                                                                   |
| Product description                                                                                                                                                                               |
| Upholstered Bench Industrial Style LGM-297 HAMILTON-2818                                                                                                                                          |
| <ul> <li>A functional and practical bench for hallway, living room, bedroom, dressing room, bathroom, reception and office</li> <li>Some bench models have a practical shelf for shoes</li> </ul> |

**Height**: 40 cm , 45 cm , 50 cm **Depth**: 30 cm , 35 cm , 40 cm

Type of fabric: HAMILTON-2818 (Photo), ANDRE-1300, ANDRE-1301, ANDRE-1302, ANDRE-1303, ANDRE-1304, ANDRE-1305, ANDRE-1306, ANDRE-1307, ANDRE-1308, ANDRE-1309, ANDRE-1310, ART-DECO-VELVET-01, ART-DECO-VELVET-02, ART-DECO-VELVET-03, ART-DECO-VELVET-04, ART-DECO-VELVET-05, ART-DECO-VELVET-06, ART-DECO-VELVET-07, ART-DECO-VELVET-08, ART-DECO-VELVET-09, ART-DECO-VELVET-10...11 (write a comment in order), ATOS-111, ATOS-112, ATOS-113, ATOS-114, ATOS-115, ATOS-116, ATOS-117, ATOS-118, ATOS-119, ATOS-120...126 (write a comment in order), AURORA-2480, AURORA-2481, AURORA-2482, AURORA-2483, AURORA-2484, AURORA-2485, AURORA-2486, AURORA-2487, AURORA-2488, AURORA-2489...2505 (write a comment in order), BALOO-2071, BALOO-2072, BALOO-2073, BALOO-2074, BALOO-2076, BALOO-2077, BALOO-2078, BALOO-2079, BALOO-2081, BALOO-2082...2089 (write a comment in order), BLACK-WHITE-VELVET-01, BLACK-WHITE-VELVET-02, BLACK-WHITE-VELVET-03, BLACK-WHITE-VELVET-04, BLACK-WHITE-VELVET-05, BLACK-WHITE-VELVET-06, BLACK-WHITE-VELVET-07, BLACK-WHITE-VELVET-08, BLACK-WHITE-VELVET-09, BLACK-WHITE-VELVET-09, BLOOM-02, BLOOM-03, BLOOM-04, BLOOM-05, BLOOM-06, BLOOM-07, BLOOM-08, BLOOM-09, BLOOM-10, BRAID-3001, BRAID-3002,