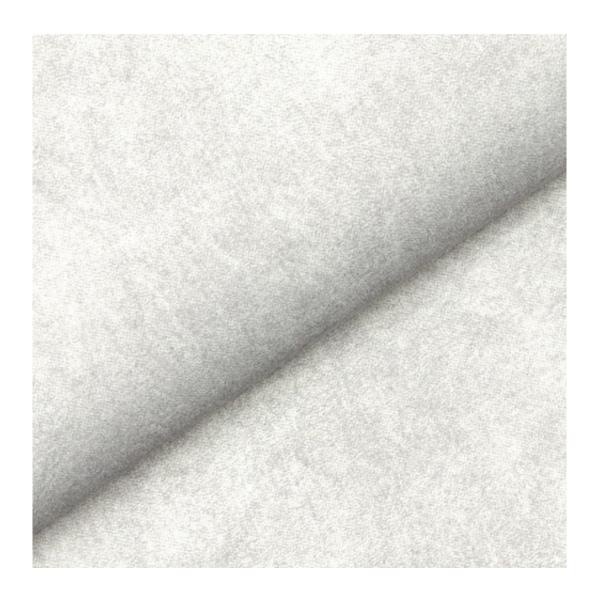

## **Product description**

Upholstered Bench Industrial Style LGM-297 HAMILTON-2818 | Width: 40 cm - 200 cm | Height: 40 cm - 50 cm | Depth: 30 cm - 40 cm |

Technical data

Product-Code:

| _GM-297                                                                                                                                                                                           |
|---------------------------------------------------------------------------------------------------------------------------------------------------------------------------------------------------|
| Catalogue number:                                                                                                                                                                                 |
| 23830                                                                                                                                                                                             |
|                                                                                                                                                                                                   |
| Condition:                                                                                                                                                                                        |
| New                                                                                                                                                                                               |
|                                                                                                                                                                                                   |
| Bench width:                                                                                                                                                                                      |
| 40 cm - 200 cm                                                                                                                                                                                    |
| Choose from parameter                                                                                                                                                                             |
|                                                                                                                                                                                                   |
| Bench height:                                                                                                                                                                                     |
| 40 cm - 50 cm                                                                                                                                                                                     |
| Choose from parameter                                                                                                                                                                             |
| Donah dankh                                                                                                                                                                                       |
| Bench depth:                                                                                                                                                                                      |
| 30 cm - 40 cm                                                                                                                                                                                     |
| Choose from parameter                                                                                                                                                                             |
| Гуре of fabric:                                                                                                                                                                                   |
| Choose from parameter                                                                                                                                                                             |
|                                                                                                                                                                                                   |
| Гуре of fabric (Photo):                                                                                                                                                                           |
| HAMILTON-2818                                                                                                                                                                                     |
|                                                                                                                                                                                                   |
|                                                                                                                                                                                                   |
| Product description                                                                                                                                                                               |
| Upholstered Bench Industrial Style LGM-297 HAMILTON-2818                                                                                                                                          |
| <ul> <li>A functional and practical bench for hallway, living room, bedroom, dressing room, bathroom, reception and office</li> <li>Some bench models have a practical shelf for shoes</li> </ul> |

**Height**: 40 cm , 45 cm , 50 cm **Depth**: 30 cm , 35 cm , 40 cm

Type of fabric: HAMILTON-2818 (Photo), ANDRE-1300, ANDRE-1301, ANDRE-1302, ANDRE-1303, ANDRE-1304, ANDRE-1305, ANDRE-1306, ANDRE-1307, ANDRE-1308, ANDRE-1309, ANDRE-1310, ART-DECO-VELVET-01, ART-DECO-VELVET-02, ART-DECO-VELVET-03, ART-DECO-VELVET-04, ART-DECO-VELVET-05, ART-DECO-VELVET-06, ART-DECO-VELVET-07, ART-DECO-VELVET-08, ART-DECO-VELVET-09, ART-DECO-VELVET-10...11 (write a comment in order), ATOS-111, ATOS-112, ATOS-113, ATOS-114, ATOS-115, ATOS-116, ATOS-117, ATOS-118, ATOS-119, ATOS-120...126 (write a comment in order), AURORA-2480, AURORA-2481, AURORA-2482, AURORA-2483, AURORA-2484, AURORA-2485, AURORA-2486, AURORA-2487, AURORA-2488, AURORA-2489...2505 (write a comment in order), BALOO-2071, BALOO-2072, BALOO-2073, BALOO-2074, BALOO-2076, BALOO-2077, BALOO-2078, BALOO-2079, BALOO-2081, BALOO-2082...2089 (write a comment in order), BLACK-WHITE-VELVET-01, BLACK-WHITE-VELVET-02, BLACK-WHITE-VELVET-03, BLACK-WHITE-VELVET-04, BLACK-WHITE-VELVET-05, BLACK-WHITE-VELVET-06, BLACK-WHITE-VELVET-07, BLACK-WHITE-VELVET-08, BLACK-WHITE-VELVET-09, BLACK-WHITE-VELVET-09, BLOOM-02, BLOOM-03, BLOOM-04, BLOOM-05, BLOOM-06, BLOOM-07, BLOOM-08, BLOOM-09, BLOOM-10, BRAID-3001, BRAID-3002,