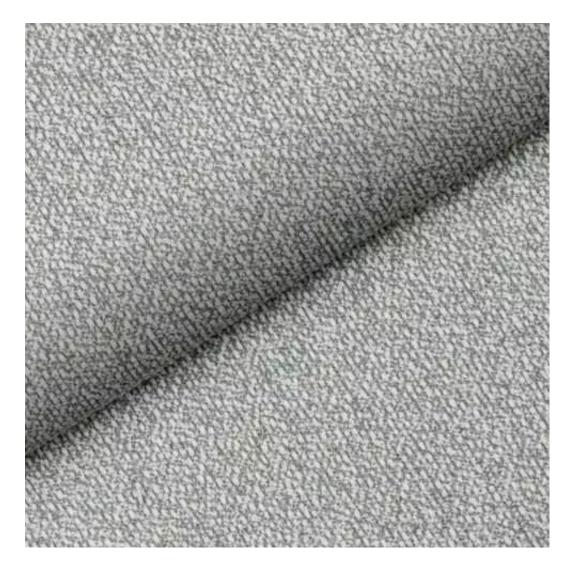

We offer the largest selection of seat fabrics!

Click on fabric name and discover all fabric selection.

**ANDRE** 

ART-DECO-VELVET

ATOS-ECO-LEATHER

AURORA

BALOO

BLACK-WHITE-VELVET

**Height**: 40 cm , 45 cm , 50 cm **Depth**: 30 cm , 35 cm , 40 cm

Type of fabric: HAMILTON-2818 (Photo), ANDRE-1300, ANDRE-1301, ANDRE-1302, ANDRE-1303, ANDRE-1304, ANDRE-1305, ANDRE-1306, ANDRE-1307, ANDRE-1308, ANDRE-1309, ANDRE-1310, ART-DECO-VELVET-01, ART-DECO-VELVET-02, ART-DECO-VELVET-03, ART-DECO-VELVET-04, ART-DECO-VELVET-05, ART-DECO-VELVET-06, ART-DECO-VELVET-07, ART-DECO-VELVET-08, ART-DECO-VELVET-09, ART-DECO-VELVET-10...11 (write a comment in order), ATOS-111, ATOS-112, ATOS-113, ATOS-114, ATOS-115, ATOS-116, ATOS-117, ATOS-118, ATOS-119, ATOS-120...126 (write a comment in order), AURORA-2480, AURORA-2481, AURORA-2482, AURORA-2483, AURORA-2484, AURORA-2485, AURORA-2486, AURORA-2487, AURORA-2488, AURORA-2489...2505 (write a comment in order), BALOO-2071, BALOO-2072, BALOO-2073, BALOO-2074, BALOO-2076, BALOO-2077, BALOO-2078, BALOO-2079, BALOO-2081, BALOO-2082...2089 (write a comment in order), BLACK-WHITE-VELVET-01, BLACK-WHITE-VELVET-02, BLACK-WHITE-VELVET-03, BLACK-WHITE-VELVET-04, BLACK-WHITE-VELVET-05, BLACK-WHITE-VELVET-06, BLACK-WHITE-VELVET-07, BLACK-WHITE-VELVET-08, BLACK-WHITE-VELVET-09, BLACK-WHITE-VELVET-09, BLOOM-02, BLOOM-03, BLOOM-04, BLOOM-05, BLOOM-06, BLOOM-07, BLOOM-08, BLOOM-09, BLOOM-10, BRAID-3001, BRAID-3002,