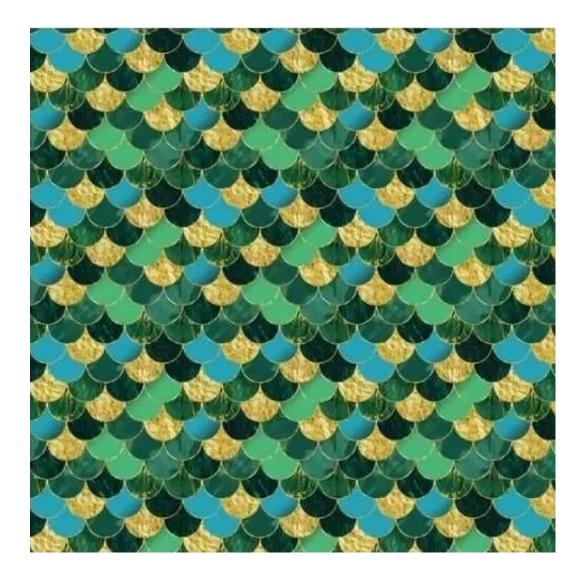

**Height**: 40 cm , 45 cm , 50 cm **Depth**: 30 cm , 35 cm , 40 cm

Type of fabric: HAMILTON-2818 (Photo), ANDRE-1300, ANDRE-1301, ANDRE-1302, ANDRE-1303, ANDRE-1304, ANDRE-1305, ANDRE-1306, ANDRE-1307, ANDRE-1308, ANDRE-1309, ANDRE-1310, ART-DECO-VELVET-01, ART-DECO-VELVET-02, ART-DECO-VELVET-03, ART-DECO-VELVET-04, ART-DECO-VELVET-05, ART-DECO-VELVET-06, ART-DECO-VELVET-07, ART-DECO-VELVET-08, ART-DECO-VELVET-09, ART-DECO-VELVET-10...11 (write a comment in order), ATOS-111, ATOS-112, ATOS-113, ATOS-114, ATOS-115, ATOS-116, ATOS-117, ATOS-118, ATOS-119, ATOS-120...126 (write a comment in order), AURORA-2480, AURORA-2481, AURORA-2482, AURORA-2483, AURORA-2484, AURORA-2485, AURORA-2486, AURORA-2487, AURORA-2488, AURORA-2489...2505 (write a comment in order), BALOO-2071, BALOO-2072, BALOO-2073, BALOO-2074, BALOO-2076, BALOO-2077, BALOO-2078, BALOO-2079, BALOO-2081, BALOO-2082...2089 (write a comment in order), BLACK-WHITE-VELVET-01, BLACK-WHITE-VELVET-02, BLACK-WHITE-VELVET-03, BLACK-WHITE-VELVET-04, BLACK-WHITE-VELVET-05, BLACK-WHITE-VELVET-06, BLACK-WHITE-VELVET-07, BLACK-WHITE-VELVET-08, BLACK-WHITE-VELVET-09, BLACK-WHITE-VELVET-09, BLOOM-02, BLOOM-03, BLOOM-04, BLOOM-05, BLOOM-06, BLOOM-07, BLOOM-08, BLOOM-09, BLOOM-10, BRAID-3001, BRAID-3002,