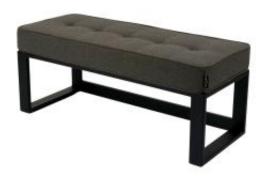

# **Upholstered Bench Industrial Style LGM-297 HAMILTON-2818**

| Number        | 23830            |
|---------------|------------------|
| Producer code | LGM-297          |
| Manufacturer  | Emra Wood Design |

## **Product description**

Upholstered Bench Industrial Style LGM-297 HAMILTON-2818 | Width: 40 cm - 200 cm | Height: 40 cm - 50 cm | Depth: 30 cm - 40 cm |

Technical data

Product-Code:

| _GM-297                                                                                                                                                                                           |
|---------------------------------------------------------------------------------------------------------------------------------------------------------------------------------------------------|
| Catalogue number:                                                                                                                                                                                 |
| 23830                                                                                                                                                                                             |
|                                                                                                                                                                                                   |
| Condition:                                                                                                                                                                                        |
| New                                                                                                                                                                                               |
|                                                                                                                                                                                                   |
| Bench width:                                                                                                                                                                                      |
| 40 cm - 200 cm                                                                                                                                                                                    |
| Choose from parameter                                                                                                                                                                             |
|                                                                                                                                                                                                   |
| Bench height:                                                                                                                                                                                     |
| 40 cm - 50 cm                                                                                                                                                                                     |
| Choose from parameter                                                                                                                                                                             |
| Donah dankh                                                                                                                                                                                       |
| Bench depth:                                                                                                                                                                                      |
| 30 cm - 40 cm                                                                                                                                                                                     |
| Choose from parameter                                                                                                                                                                             |
| Гуре of fabric:                                                                                                                                                                                   |
| Choose from parameter                                                                                                                                                                             |
|                                                                                                                                                                                                   |
| Гуре of fabric (Photo):                                                                                                                                                                           |
| HAMILTON-2818                                                                                                                                                                                     |
|                                                                                                                                                                                                   |
|                                                                                                                                                                                                   |
| Product description                                                                                                                                                                               |
| Upholstered Bench Industrial Style LGM-297 HAMILTON-2818                                                                                                                                          |
| <ul> <li>A functional and practical bench for hallway, living room, bedroom, dressing room, bathroom, reception and office</li> <li>Some bench models have a practical shelf for shoes</li> </ul> |

- The frame and upholstery are made of the highest quality materials
  Production of the bench according to customer requirements

Product features

- Very high-quality and precise workmanship directly from the manufacturer
- The bench features an interchangeable seat to adapt the product to the future appearance of the room
- The bench does not require self-assembly and is delivered to the customer in its entirety
- Take a look at our fabric palette for more options
- We are at your disposal if you have any questions about the product
- By purchasing a product, you are buying a non-prefabricated item made according to specifications (selection of color, upholstery, materials, etc.)