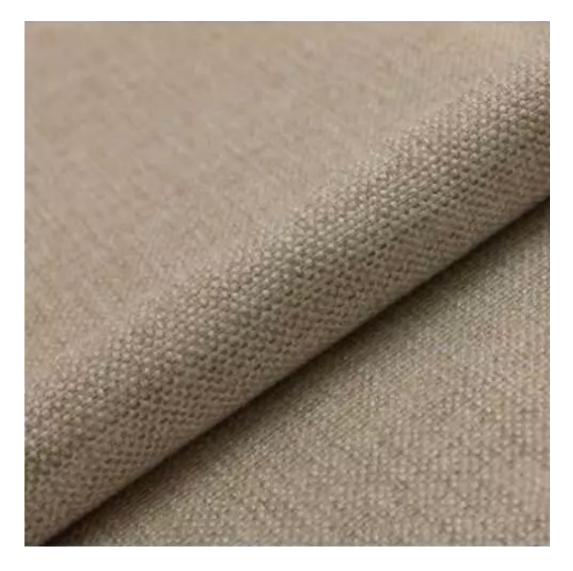

## **Product description**

Upholstered Bench Industrial Style LGM-297 HAMILTON-2818 | Width: 40 cm - 200 cm | Height: 40 cm - 50 cm | Depth: 30 cm - 40 cm |

Technical data

Product-Code:

| _GM-297                                                                                                                                                                                           |
|---------------------------------------------------------------------------------------------------------------------------------------------------------------------------------------------------|
| Catalogue number:                                                                                                                                                                                 |
| 23830                                                                                                                                                                                             |
|                                                                                                                                                                                                   |
| Condition:                                                                                                                                                                                        |
| New                                                                                                                                                                                               |
|                                                                                                                                                                                                   |
| Bench width:                                                                                                                                                                                      |
| 40 cm - 200 cm                                                                                                                                                                                    |
| Choose from parameter                                                                                                                                                                             |
|                                                                                                                                                                                                   |
| Bench height:                                                                                                                                                                                     |
| 40 cm - 50 cm                                                                                                                                                                                     |
| Choose from parameter                                                                                                                                                                             |
| Donah dankh                                                                                                                                                                                       |
| Bench depth:                                                                                                                                                                                      |
| 30 cm - 40 cm                                                                                                                                                                                     |
| Choose from parameter                                                                                                                                                                             |
| Гуре of fabric:                                                                                                                                                                                   |
| Choose from parameter                                                                                                                                                                             |
|                                                                                                                                                                                                   |
| Гуре of fabric (Photo):                                                                                                                                                                           |
| HAMILTON-2818                                                                                                                                                                                     |
|                                                                                                                                                                                                   |
|                                                                                                                                                                                                   |
| Product description                                                                                                                                                                               |
| Upholstered Bench Industrial Style LGM-297 HAMILTON-2818                                                                                                                                          |
| <ul> <li>A functional and practical bench for hallway, living room, bedroom, dressing room, bathroom, reception and office</li> <li>Some bench models have a practical shelf for shoes</li> </ul> |

FLORENCE-ECO-LEATHER

FLOWER-VELVET

FUSHION-ECO-LEATHER

GEODY

**HAMILTON** 

**HEXAGON-VELVET** 

HOLD-ME

**HUSK-VELVET** 