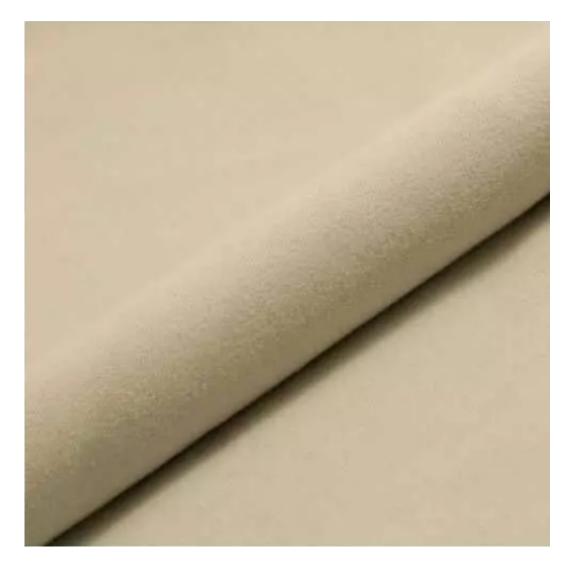

## **Product description**

Upholstered Bench Industrial Style LGM-297 HAMILTON-2818 | Width: 40 cm - 200 cm | Height: 40 cm - 50 cm | Depth: 30 cm - 40 cm |

Technical data

Product-Code:

| _GM-297                                                                                                                                                                                           |
|---------------------------------------------------------------------------------------------------------------------------------------------------------------------------------------------------|
| Catalogue number:                                                                                                                                                                                 |
| 23830                                                                                                                                                                                             |
|                                                                                                                                                                                                   |
| Condition:                                                                                                                                                                                        |
| New                                                                                                                                                                                               |
|                                                                                                                                                                                                   |
| Bench width:                                                                                                                                                                                      |
| 40 cm - 200 cm                                                                                                                                                                                    |
| Choose from parameter                                                                                                                                                                             |
|                                                                                                                                                                                                   |
| Bench height:                                                                                                                                                                                     |
| 40 cm - 50 cm                                                                                                                                                                                     |
| Choose from parameter                                                                                                                                                                             |
| Donah dankh                                                                                                                                                                                       |
| Bench depth:                                                                                                                                                                                      |
| 30 cm - 40 cm                                                                                                                                                                                     |
| Choose from parameter                                                                                                                                                                             |
| Гуре of fabric:                                                                                                                                                                                   |
| Choose from parameter                                                                                                                                                                             |
|                                                                                                                                                                                                   |
| Гуре of fabric (Photo):                                                                                                                                                                           |
| HAMILTON-2818                                                                                                                                                                                     |
|                                                                                                                                                                                                   |
|                                                                                                                                                                                                   |
| Product description                                                                                                                                                                               |
| Upholstered Bench Industrial Style LGM-297 HAMILTON-2818                                                                                                                                          |
| <ul> <li>A functional and practical bench for hallway, living room, bedroom, dressing room, bathroom, reception and office</li> <li>Some bench models have a practical shelf for shoes</li> </ul> |