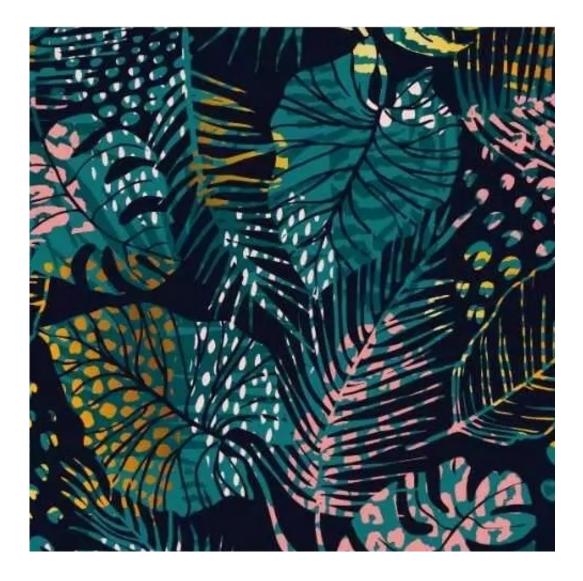

## **Product description**

Upholstered Bench Industrial Style LGM-297 HAMILTON-2818 | Width: 40 cm - 200 cm | Height: 40 cm - 50 cm | Depth: 30 cm - 40 cm |

Technical data

Product-Code:

| _GM-297                                                                                                                                                                                           |
|---------------------------------------------------------------------------------------------------------------------------------------------------------------------------------------------------|
| Catalogue number:                                                                                                                                                                                 |
| 23830                                                                                                                                                                                             |
|                                                                                                                                                                                                   |
| Condition:                                                                                                                                                                                        |
| New                                                                                                                                                                                               |
|                                                                                                                                                                                                   |
| Bench width:                                                                                                                                                                                      |
| 40 cm - 200 cm                                                                                                                                                                                    |
| Choose from parameter                                                                                                                                                                             |
|                                                                                                                                                                                                   |
| Bench height:                                                                                                                                                                                     |
| 40 cm - 50 cm                                                                                                                                                                                     |
| Choose from parameter                                                                                                                                                                             |
| Donah dankh                                                                                                                                                                                       |
| Bench depth:                                                                                                                                                                                      |
| 30 cm - 40 cm                                                                                                                                                                                     |
| Choose from parameter                                                                                                                                                                             |
| Гуре of fabric:                                                                                                                                                                                   |
| Choose from parameter                                                                                                                                                                             |
|                                                                                                                                                                                                   |
| Гуре of fabric (Photo):                                                                                                                                                                           |
| HAMILTON-2818                                                                                                                                                                                     |
|                                                                                                                                                                                                   |
|                                                                                                                                                                                                   |
| Product description                                                                                                                                                                               |
| Upholstered Bench Industrial Style LGM-297 HAMILTON-2818                                                                                                                                          |
| <ul> <li>A functional and practical bench for hallway, living room, bedroom, dressing room, bathroom, reception and office</li> <li>Some bench models have a practical shelf for shoes</li> </ul> |

FLORENCE-ECO-LEATHER

FLOWER-VELVET

FUSHION-ECO-LEATHER

GEODY

**HAMILTON** 

**HEXAGON-VELVET** 

HOLD-ME

**HUSK-VELVET** 