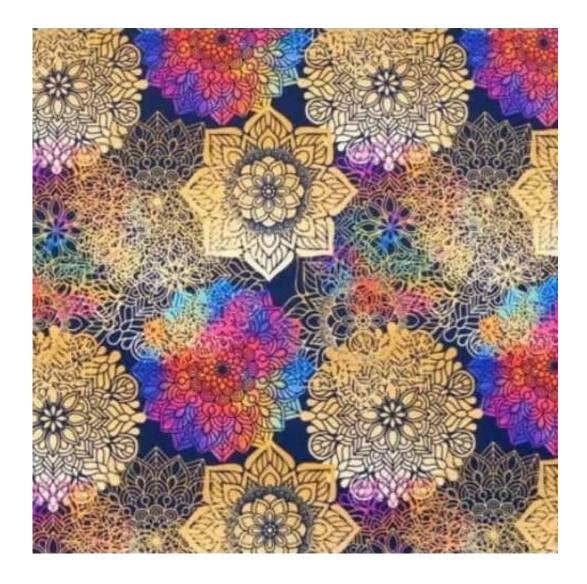

# **Product description**

Upholstered Bench Industrial Style LGM-296 HAMILTON-2816 | Width: 40 cm - 200 cm | Height: 40 cm - 50 cm | Depth: 30 cm - 40 cm |

Technical data

Product-Code:

| LGM-296                 |  |  |
|-------------------------|--|--|
| Catalogue number:       |  |  |
| 23831                   |  |  |
| Condition:              |  |  |
| New                     |  |  |
| Bench width:            |  |  |
| 40 cm - 200 cm          |  |  |
| Choose from parameter   |  |  |
| Bench height:           |  |  |
| 40 cm - 50 cm           |  |  |
| Choose from parameter   |  |  |
| Bench depth:            |  |  |
| 30 cm - 40 cm           |  |  |
| Choose from parameter   |  |  |
| Type of fabric:         |  |  |
| Choose from parameter   |  |  |
| Type of fabric (Photo): |  |  |
| HAMILTON-2816           |  |  |
|                         |  |  |
|                         |  |  |
|                         |  |  |

## Upholstered Bench Industrial Style LGM-296 HAMILTON-2816

- · A functional and practical bench for hallway, living room, bedroom, dressing room, bathroom, reception and office
- Some bench models have a practical shelf for shoes
- The frame and upholstery are made of the highest quality materials
- Production of the bench according to customer requirements