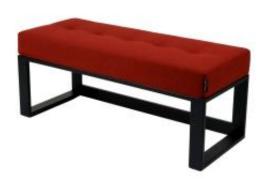

# **Upholstered Bench Industrial Style LGM-296 HAMILTON-2816**

| Number        | 23831            |
|---------------|------------------|
| Producer code | LGM-296          |
| Manufacturer  | Emra Wood Design |

# **Product description**

Upholstered Bench Industrial Style LGM-296 HAMILTON-2816 | Width: 40 cm - 200 cm | Height: 40 cm - 50 cm | Depth: 30 cm - 40 cm |

Technical data

Product-Code:

| LGM-296                 |  |  |
|-------------------------|--|--|
| Catalogue number:       |  |  |
| 23831                   |  |  |
| Condition:              |  |  |
| New                     |  |  |
| Bench width:            |  |  |
| 40 cm - 200 cm          |  |  |
| Choose from parameter   |  |  |
| Bench height:           |  |  |
| 40 cm - 50 cm           |  |  |
| Choose from parameter   |  |  |
| Bench depth:            |  |  |
| 30 cm - 40 cm           |  |  |
| Choose from parameter   |  |  |
| Type of fabric:         |  |  |
| Choose from parameter   |  |  |
| Type of fabric (Photo): |  |  |
| HAMILTON-2816           |  |  |
|                         |  |  |
|                         |  |  |
|                         |  |  |

## Upholstered Bench Industrial Style LGM-296 HAMILTON-2816

- · A functional and practical bench for hallway, living room, bedroom, dressing room, bathroom, reception and office
- Some bench models have a practical shelf for shoes
- The frame and upholstery are made of the highest quality materials
- Production of the bench according to customer requirements

#### **Product features**

- Very high-quality and precise workmanship directly from the manufacturer
- The bench features an interchangeable seat to adapt the product to the future appearance of the room
- The bench does not require self-assembly and is delivered to the customer in its entirety
- Take a look at our fabric palette for more options
- We are at your disposal if you have any questions about the product
- By purchasing a product, you are buying a non-prefabricated item made according to specifications (selection of color, upholstery, materials, etc.)