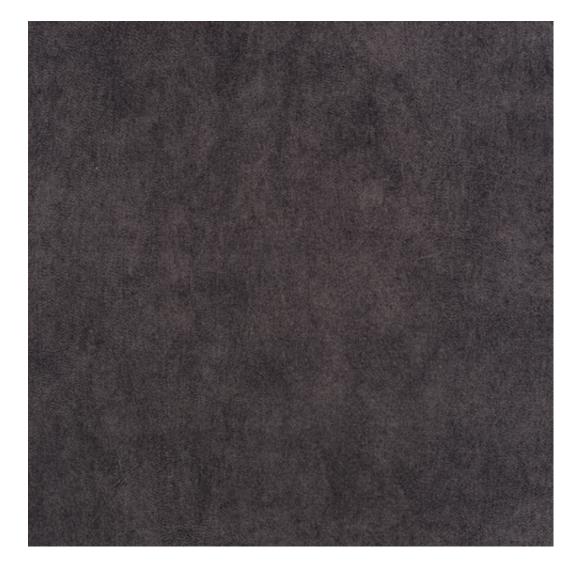

# **Product description**

Upholstered Bench Industrial Style LGM-296 HAMILTON-2816 | Width: 40 cm - 200 cm | Height: 40 cm - 50 cm | Depth: 30 cm - 40 cm |

Technical data

Product-Code:

| LGM-296                 |  |  |
|-------------------------|--|--|
| Catalogue number:       |  |  |
| 23831                   |  |  |
| Condition:              |  |  |
| New                     |  |  |
| Bench width:            |  |  |
| 40 cm - 200 cm          |  |  |
| Choose from parameter   |  |  |
| Bench height:           |  |  |
| 40 cm - 50 cm           |  |  |
| Choose from parameter   |  |  |
| Bench depth:            |  |  |
| 30 cm - 40 cm           |  |  |
| Choose from parameter   |  |  |
| Type of fabric:         |  |  |
| Choose from parameter   |  |  |
| Type of fabric (Photo): |  |  |
| HAMILTON-2816           |  |  |
|                         |  |  |
|                         |  |  |
|                         |  |  |

**Height**: 40 cm , 45 cm , 50 cm **Depth**: 30 cm , 35 cm , 40 cm

Type of fabric: HAMILTON-2816 (Photo), ANDRE-1300, ANDRE-1301, ANDRE-1302, ANDRE-1303, ANDRE-1304, ANDRE-1305, ANDRE-1306, ANDRE-1307, ANDRE-1308, ANDRE-1309, ANDRE-1310, ART-DECO-VELVET-01, ART-DECO-VELVET-02, ART-DECO-VELVET-03, ART-DECO-VELVET-04, ART-DECO-VELVET-05, ART-DECO-VELVET-06, ART-DECO-VELVET-07, ART-DECO-VELVET-08, ART-DECO-VELVET-09, ART-DECO-VELVET-10...11 (write a comment in order), ATOS-111, ATOS-112, ATOS-113, ATOS-114, ATOS-115, ATOS-116, ATOS-117, ATOS-118, ATOS-119, ATOS-120...126 (write a comment in order), AURORA-2480, AURORA-2481, AURORA-2482, AURORA-2483, AURORA-2484, AURORA-2485, AURORA-2486, AURORA-2487, AURORA-2488, AURORA-2489...2505 (write a comment in order), BALOO-2071, BALOO-2072, BALOO-2073, BALOO-2074, BALOO-2076, BALOO-2077, BALOO-2078, BALOO-2079, BALOO-2081, BALOO-2082...2089 (write a comment in order), BLACK-WHITE-VELVET-01, BLACK-WHITE-VELVET-02, BLACK-WHITE-VELVET-03, BLACK-WHITE-VELVET-04, BLACK-WHITE-VELVET-05, BLACK-WHITE-VELVET-06, BLACK-WHITE-VELVET-07, BLACK-WHITE-VELVET-08, BLACK-WHITE-VELVET-09, BLACK-WHITE-VELVET-09, BLOOM-01, BLOOM-02, BLOOM-03, BLOOM-04, BLOOM-05, BLOOM-06, BLOOM-07, BLOOM-08, BLOOM-09, BLOOM-10, BRAID-3001, BRAID-3002,