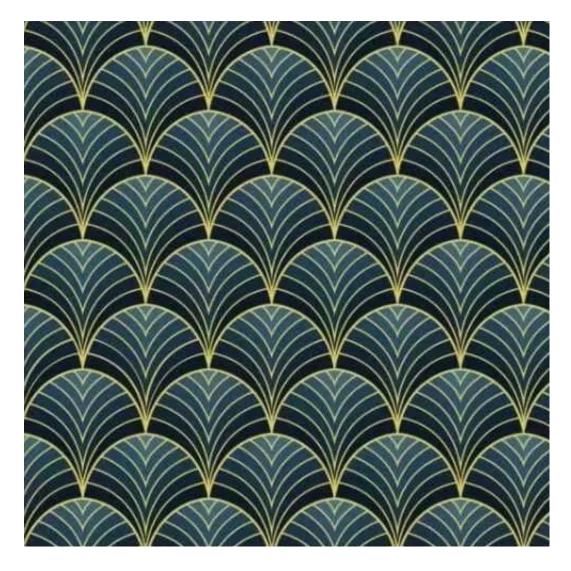

# **Product description**

Upholstered Bench Industrial Style LGM-296 HAMILTON-2816 | Width: 40 cm - 200 cm | Height: 40 cm - 50 cm | Depth: 30 cm - 40 cm |

Technical data

Product-Code:

| LGM-296                 |  |  |
|-------------------------|--|--|
| Catalogue number:       |  |  |
| 23831                   |  |  |
| Condition:              |  |  |
| New                     |  |  |
| Bench width:            |  |  |
| 40 cm - 200 cm          |  |  |
| Choose from parameter   |  |  |
| Bench height:           |  |  |
| 40 cm - 50 cm           |  |  |
| Choose from parameter   |  |  |
| Bench depth:            |  |  |
| 30 cm - 40 cm           |  |  |
| Choose from parameter   |  |  |
| Type of fabric:         |  |  |
| Choose from parameter   |  |  |
| Type of fabric (Photo): |  |  |
| HAMILTON-2816           |  |  |
|                         |  |  |
|                         |  |  |
|                         |  |  |

FLORENCE-ECO-LEATHER

FLOWER-VELVET

FUSHION-ECO-LEATHER

**GEODY** 

**HAMILTON** 

**HEXAGON-VELVET** 

HOLD-ME

**HUSK-VELVET** 

**Height**: 40 cm , 45 cm , 50 cm **Depth**: 30 cm , 35 cm , 40 cm

Type of fabric: HAMILTON-2816 (Photo), ANDRE-1300, ANDRE-1301, ANDRE-1302, ANDRE-1303, ANDRE-1304, ANDRE-1305, ANDRE-1306, ANDRE-1307, ANDRE-1308, ANDRE-1309, ANDRE-1310, ART-DECO-VELVET-01, ART-DECO-VELVET-02, ART-DECO-VELVET-03, ART-DECO-VELVET-04, ART-DECO-VELVET-05, ART-DECO-VELVET-06, ART-DECO-VELVET-07, ART-DECO-VELVET-08, ART-DECO-VELVET-09, ART-DECO-VELVET-10...11 (write a comment in order), ATOS-111, ATOS-112, ATOS-113, ATOS-114, ATOS-115, ATOS-116, ATOS-117, ATOS-118, ATOS-119, ATOS-120...126 (write a comment in order), AURORA-2480, AURORA-2481, AURORA-2482, AURORA-2483, AURORA-2484, AURORA-2485, AURORA-2486, AURORA-2487, AURORA-2488, AURORA-2489...2505 (write a comment in order), BALOO-2071, BALOO-2072, BALOO-2073, BALOO-2074, BALOO-2076, BALOO-2077, BALOO-2078, BALOO-2079, BALOO-2081, BALOO-2082...2089 (write a comment in order), BLACK-WHITE-VELVET-01, BLACK-WHITE-VELVET-02, BLACK-WHITE-VELVET-03, BLACK-WHITE-VELVET-04, BLACK-WHITE-VELVET-05, BLACK-WHITE-VELVET-06, BLACK-WHITE-VELVET-07, BLACK-WHITE-VELVET-08, BLACK-WHITE-VELVET-09, BLACK-WHITE-VELVET-09, BLOOM-01, BLOOM-02, BLOOM-03, BLOOM-04, BLOOM-05, BLOOM-06, BLOOM-07, BLOOM-08, BLOOM-09, BLOOM-10, BRAID-3001, BRAID-3002,