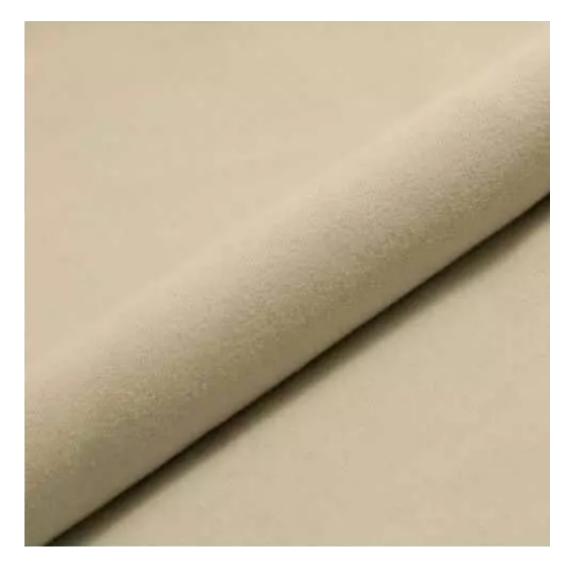

# **Product description**

Upholstered Bench Industrial Style LGM-296 HAMILTON-2816 | Width: 40 cm - 200 cm | Height: 40 cm - 50 cm | Depth: 30 cm - 40 cm |

Technical data

Product-Code:

| LGM-296                 |  |  |
|-------------------------|--|--|
| Catalogue number:       |  |  |
| 23831                   |  |  |
| Condition:              |  |  |
| New                     |  |  |
| Bench width:            |  |  |
| 40 cm - 200 cm          |  |  |
| Choose from parameter   |  |  |
| Bench height:           |  |  |
| 40 cm - 50 cm           |  |  |
| Choose from parameter   |  |  |
| Bench depth:            |  |  |
| 30 cm - 40 cm           |  |  |
| Choose from parameter   |  |  |
| Type of fabric:         |  |  |
| Choose from parameter   |  |  |
| Type of fabric (Photo): |  |  |
| HAMILTON-2816           |  |  |
|                         |  |  |
|                         |  |  |
|                         |  |  |

**Height**: 40 cm , 45 cm , 50 cm **Depth**: 30 cm , 35 cm , 40 cm

Type of fabric: HAMILTON-2816 (Photo), ANDRE-1300, ANDRE-1301, ANDRE-1302, ANDRE-1303, ANDRE-1304, ANDRE-1305, ANDRE-1306, ANDRE-1307, ANDRE-1308, ANDRE-1309, ANDRE-1310, ART-DECO-VELVET-01, ART-DECO-VELVET-02, ART-DECO-VELVET-03, ART-DECO-VELVET-04, ART-DECO-VELVET-05, ART-DECO-VELVET-06, ART-DECO-VELVET-07, ART-DECO-VELVET-08, ART-DECO-VELVET-09, ART-DECO-VELVET-10...11 (write a comment in order), ATOS-111, ATOS-112, ATOS-113, ATOS-114, ATOS-115, ATOS-116, ATOS-117, ATOS-118, ATOS-119, ATOS-120...126 (write a comment in order), AURORA-2480, AURORA-2481, AURORA-2482, AURORA-2483, AURORA-2484, AURORA-2485, AURORA-2486, AURORA-2487, AURORA-2488, AURORA-2489...2505 (write a comment in order), BALOO-2071, BALOO-2072, BALOO-2073, BALOO-2074, BALOO-2076, BALOO-2077, BALOO-2078, BALOO-2079, BALOO-2081, BALOO-2082...2089 (write a comment in order), BLACK-WHITE-VELVET-01, BLACK-WHITE-VELVET-02, BLACK-WHITE-VELVET-03, BLACK-WHITE-VELVET-04, BLACK-WHITE-VELVET-05, BLACK-WHITE-VELVET-06, BLACK-WHITE-VELVET-07, BLACK-WHITE-VELVET-08, BLACK-WHITE-VELVET-09, BLACK-WHITE-VELVET-09, BLOOM-01, BLOOM-02, BLOOM-03, BLOOM-04, BLOOM-05, BLOOM-06, BLOOM-07, BLOOM-08, BLOOM-09, BLOOM-10, BRAID-3001, BRAID-3002,