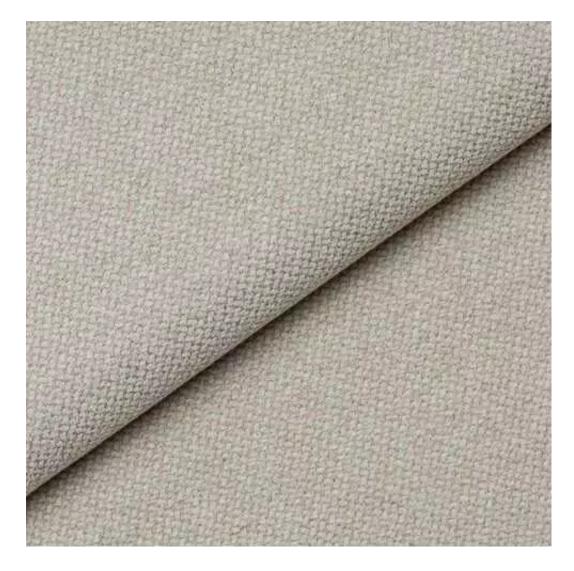

# **Product description**

Upholstered Bench Industrial Style LGM-296 HAMILTON-2816 | Width: 40 cm - 200 cm | Height: 40 cm - 50 cm | Depth: 30 cm - 40 cm |

Technical data

Product-Code:

| LGM-296                 |  |  |
|-------------------------|--|--|
| Catalogue number:       |  |  |
| 23831                   |  |  |
| Condition:              |  |  |
| New                     |  |  |
| Bench width:            |  |  |
| 40 cm - 200 cm          |  |  |
| Choose from parameter   |  |  |
| Bench height:           |  |  |
| 40 cm - 50 cm           |  |  |
| Choose from parameter   |  |  |
| Bench depth:            |  |  |
| 30 cm - 40 cm           |  |  |
| Choose from parameter   |  |  |
| Type of fabric:         |  |  |
| Choose from parameter   |  |  |
| Type of fabric (Photo): |  |  |
| HAMILTON-2816           |  |  |
|                         |  |  |
|                         |  |  |
|                         |  |  |

**Height**: 40 cm , 45 cm , 50 cm **Depth**: 30 cm , 35 cm , 40 cm

Type of fabric: HAMILTON-2816 (Photo), ANDRE-1300, ANDRE-1301, ANDRE-1302, ANDRE-1303, ANDRE-1304, ANDRE-1305, ANDRE-1306, ANDRE-1307, ANDRE-1308, ANDRE-1309, ANDRE-1310, ART-DECO-VELVET-01, ART-DECO-VELVET-02, ART-DECO-VELVET-03, ART-DECO-VELVET-04, ART-DECO-VELVET-05, ART-DECO-VELVET-06, ART-DECO-VELVET-07, ART-DECO-VELVET-08, ART-DECO-VELVET-09, ART-DECO-VELVET-10...11 (write a comment in order), ATOS-111, ATOS-112, ATOS-113, ATOS-114, ATOS-115, ATOS-116, ATOS-117, ATOS-118, ATOS-119, ATOS-120...126 (write a comment in order), AURORA-2480, AURORA-2481, AURORA-2482, AURORA-2483, AURORA-2484, AURORA-2485, AURORA-2486, AURORA-2487, AURORA-2488, AURORA-2489...2505 (write a comment in order), BALOO-2071, BALOO-2072, BALOO-2073, BALOO-2074, BALOO-2076, BALOO-2077, BALOO-2078, BALOO-2079, BALOO-2081, BALOO-2082...2089 (write a comment in order), BLACK-WHITE-VELVET-01, BLACK-WHITE-VELVET-02, BLACK-WHITE-VELVET-03, BLACK-WHITE-VELVET-04, BLACK-WHITE-VELVET-05, BLACK-WHITE-VELVET-06, BLACK-WHITE-VELVET-07, BLACK-WHITE-VELVET-08, BLACK-WHITE-VELVET-09, BLACK-WHITE-VELVET-09, BLOOM-01, BLOOM-02, BLOOM-03, BLOOM-04, BLOOM-05, BLOOM-06, BLOOM-07, BLOOM-08, BLOOM-09, BLOOM-10, BRAID-3001, BRAID-3002,