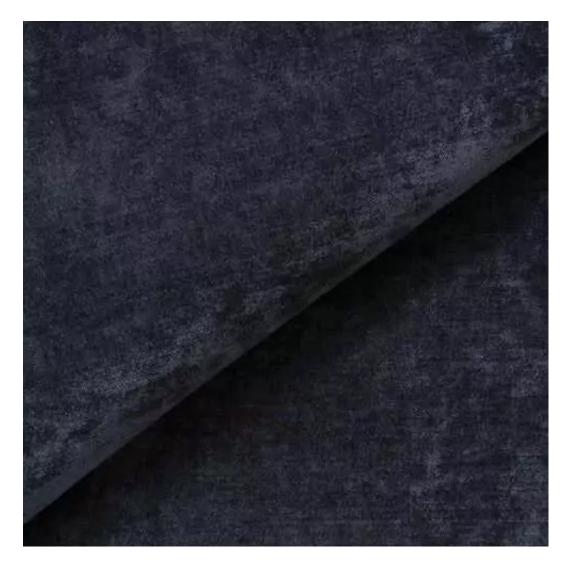

# **Product description**

Upholstered Bench Industrial Style LGM-295 HAMILTON-2817 | Width: 40 cm - 200 cm | Height: 40 cm - 50 cm | Depth: 30 cm - 40 cm |

Technical data

Product-Code:

| Catalogue number: 23832  Condition:  New  Bench width: 40 cm - 200 cm  Choose from parameter  Bench height: 40 cm - 50 cm  Choose from parameter  Bench depth: 30 cm - 40 cm |
|------------------------------------------------------------------------------------------------------------------------------------------------------------------------------|
| Condition: New  Bench width: 40 cm - 200 cm Choose from parameter  Bench height: 40 cm - 50 cm Choose from parameter  Bench depth:                                           |
| Bench width:  40 cm - 200 cm  Choose from parameter  Bench height:  40 cm - 50 cm  Choose from parameter                                                                     |
| Bench width:  40 cm - 200 cm  Choose from parameter  Bench height:  40 cm - 50 cm  Choose from parameter  Bench depth:                                                       |
| 40 cm - 200 cm  Choose from parameter  Bench height: 40 cm - 50 cm  Choose from parameter  Bench depth:                                                                      |
| Choose from parameter  Bench height: 40 cm - 50 cm  Choose from parameter  Bench depth:                                                                                      |
| Bench height:  40 cm - 50 cm  Choose from parameter  Bench depth:                                                                                                            |
| 40 cm - 50 cm  Choose from parameter  Bench depth:                                                                                                                           |
| Choose from parameter  Bench depth:                                                                                                                                          |
| Bench depth:                                                                                                                                                                 |
|                                                                                                                                                                              |
| 30 cm - 40 cm                                                                                                                                                                |
|                                                                                                                                                                              |
| Choose from parameter                                                                                                                                                        |
| Type of fabric:                                                                                                                                                              |
| Choose from parameter                                                                                                                                                        |
| Type of fabric (Photo):                                                                                                                                                      |
| HAMILTON-2817                                                                                                                                                                |
|                                                                                                                                                                              |
|                                                                                                                                                                              |
|                                                                                                                                                                              |

## Upholstered Bench Industrial Style LGM-295 HAMILTON-2817

- · A functional and practical bench for hallway, living room, bedroom, dressing room, bathroom, reception and office
- Some bench models have a practical shelf for shoes
- The frame and upholstery are made of the highest quality materials
- Production of the bench according to customer requirements