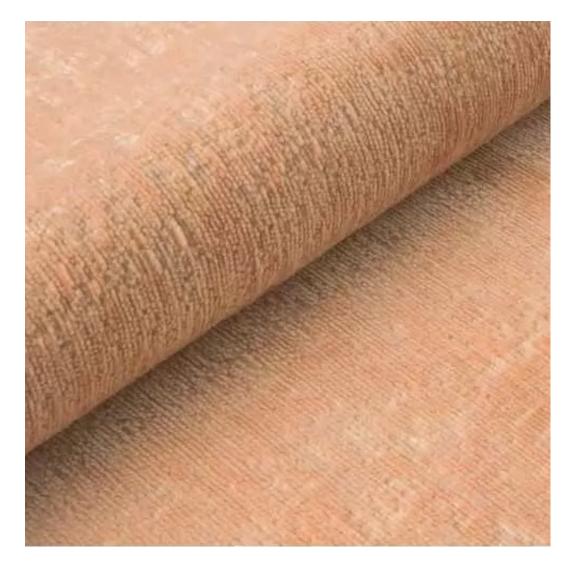

# **Product description**

Upholstered Bench Industrial Style LGM-295 HAMILTON-2817 | Width: 40 cm - 200 cm | Height: 40 cm - 50 cm | Depth: 30 cm - 40 cm |

Technical data

Product-Code:

| Catalogue number: 23832  Condition:  New  Bench width: 40 cm - 200 cm  Choose from parameter  Bench height: 40 cm - 50 cm  Choose from parameter  Bench depth: 30 cm - 40 cm |
|------------------------------------------------------------------------------------------------------------------------------------------------------------------------------|
| Condition: New  Bench width: 40 cm - 200 cm Choose from parameter  Bench height: 40 cm - 50 cm Choose from parameter  Bench depth:                                           |
| Bench width:  40 cm - 200 cm  Choose from parameter  Bench height:  40 cm - 50 cm  Choose from parameter                                                                     |
| Bench width:  40 cm - 200 cm  Choose from parameter  Bench height:  40 cm - 50 cm  Choose from parameter  Bench depth:                                                       |
| 40 cm - 200 cm  Choose from parameter  Bench height: 40 cm - 50 cm  Choose from parameter  Bench depth:                                                                      |
| Choose from parameter  Bench height: 40 cm - 50 cm  Choose from parameter  Bench depth:                                                                                      |
| Bench height:  40 cm - 50 cm  Choose from parameter  Bench depth:                                                                                                            |
| 40 cm - 50 cm  Choose from parameter  Bench depth:                                                                                                                           |
| Choose from parameter  Bench depth:                                                                                                                                          |
| Bench depth:                                                                                                                                                                 |
|                                                                                                                                                                              |
| 30 cm - 40 cm                                                                                                                                                                |
|                                                                                                                                                                              |
| Choose from parameter                                                                                                                                                        |
| Type of fabric:                                                                                                                                                              |
| Choose from parameter                                                                                                                                                        |
| Type of fabric (Photo):                                                                                                                                                      |
| HAMILTON-2817                                                                                                                                                                |
|                                                                                                                                                                              |
|                                                                                                                                                                              |
|                                                                                                                                                                              |

**Height**: 40 cm , 45 cm , 50 cm **Depth**: 30 cm , 35 cm , 40 cm

Type of fabric: HAMILTON-2817 (Photo), ANDRE-1300, ANDRE-1301, ANDRE-1302, ANDRE-1303, ANDRE-1304, ANDRE-1305, ANDRE-1306, ANDRE-1307, ANDRE-1308, ANDRE-1309, ANDRE-1310, ART-DECO-VELVET-01, ART-DECO-VELVET-02, ART-DECO-VELVET-03, ART-DECO-VELVET-04, ART-DECO-VELVET-05, ART-DECO-VELVET-06, ART-DECO-VELVET-07, ART-DECO-VELVET-08, ART-DECO-VELVET-09, ART-DECO-VELVET-10...11 (write a comment in order), ATOS-111, ATOS-112, ATOS-113, ATOS-114, ATOS-115, ATOS-116, ATOS-117, ATOS-118, ATOS-119, ATOS-120...126 (write a comment in order), AURORA-2480, AURORA-2481, AURORA-2482, AURORA-2483, AURORA-2484, AURORA-2485, AURORA-2486, AURORA-2487, AURORA-2488, AURORA-2489...2505 (write a comment in order), BALOO-2071, BALOO-2072, BALOO-2073, BALOO-2074, BALOO-2076, BALOO-2077, BALOO-2078, BALOO-2079, BALOO-2081, BALOO-2082...2089 (write a comment in order), BLACK-WHITE-VELVET-01, BLACK-WHITE-VELVET-02, BLACK-WHITE-VELVET-03, BLACK-WHITE-VELVET-04, BLACK-WHITE-VELVET-05, BLACK-WHITE-VELVET-06, BLACK-WHITE-VELVET-07, BLACK-WHITE-VELVET-08, BLACK-WHITE-VELVET-09, BLACK-WHITE-VELVET-09, BLOOM-02, BLOOM-03, BLOOM-04, BLOOM-05, BLOOM-06, BLOOM-07, BLOOM-08, BLOOM-09, BLOOM-10, BRAID-3001, BRAID-3002,