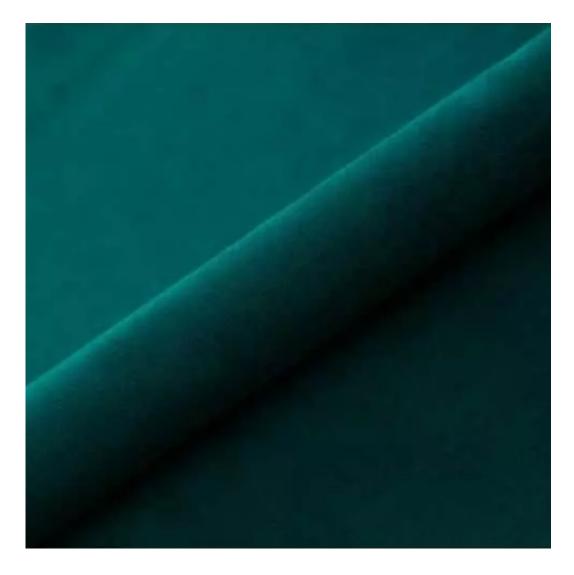

# **Product description**

Upholstered Bench Industrial Style LGM-295 HAMILTON-2817 | Width: 40 cm - 200 cm | Height: 40 cm - 50 cm | Depth: 30 cm - 40 cm |

Technical data

Product-Code:

| Catalogue number: 23832  Condition:  New  Bench width: 40 cm - 200 cm  Choose from parameter  Bench height: 40 cm - 50 cm  Choose from parameter  Bench depth: 30 cm - 40 cm |
|------------------------------------------------------------------------------------------------------------------------------------------------------------------------------|
| Condition: New  Bench width: 40 cm - 200 cm Choose from parameter  Bench height: 40 cm - 50 cm Choose from parameter  Bench depth:                                           |
| Bench width:  40 cm - 200 cm  Choose from parameter  Bench height:  40 cm - 50 cm  Choose from parameter                                                                     |
| Bench width:  40 cm - 200 cm  Choose from parameter  Bench height:  40 cm - 50 cm  Choose from parameter  Bench depth:                                                       |
| 40 cm - 200 cm  Choose from parameter  Bench height: 40 cm - 50 cm  Choose from parameter  Bench depth:                                                                      |
| Choose from parameter  Bench height: 40 cm - 50 cm  Choose from parameter  Bench depth:                                                                                      |
| Bench height:  40 cm - 50 cm  Choose from parameter  Bench depth:                                                                                                            |
| 40 cm - 50 cm  Choose from parameter  Bench depth:                                                                                                                           |
| Choose from parameter  Bench depth:                                                                                                                                          |
| Bench depth:                                                                                                                                                                 |
|                                                                                                                                                                              |
| 30 cm - 40 cm                                                                                                                                                                |
|                                                                                                                                                                              |
| Choose from parameter                                                                                                                                                        |
| Type of fabric:                                                                                                                                                              |
| Choose from parameter                                                                                                                                                        |
| Type of fabric (Photo):                                                                                                                                                      |
| HAMILTON-2817                                                                                                                                                                |
|                                                                                                                                                                              |
|                                                                                                                                                                              |
|                                                                                                                                                                              |

**Height**: 40 cm , 45 cm , 50 cm **Depth**: 30 cm , 35 cm , 40 cm

Type of fabric: HAMILTON-2817 (Photo), ANDRE-1300, ANDRE-1301, ANDRE-1302, ANDRE-1303, ANDRE-1304, ANDRE-1305, ANDRE-1306, ANDRE-1307, ANDRE-1308, ANDRE-1309, ANDRE-1310, ART-DECO-VELVET-01, ART-DECO-VELVET-02, ART-DECO-VELVET-03, ART-DECO-VELVET-04, ART-DECO-VELVET-05, ART-DECO-VELVET-06, ART-DECO-VELVET-07, ART-DECO-VELVET-08, ART-DECO-VELVET-09, ART-DECO-VELVET-10...11 (write a comment in order), ATOS-111, ATOS-112, ATOS-113, ATOS-114, ATOS-115, ATOS-116, ATOS-117, ATOS-118, ATOS-119, ATOS-120...126 (write a comment in order), AURORA-2480, AURORA-2481, AURORA-2482, AURORA-2483, AURORA-2484, AURORA-2485, AURORA-2486, AURORA-2487, AURORA-2488, AURORA-2489...2505 (write a comment in order), BALOO-2071, BALOO-2072, BALOO-2073, BALOO-2074, BALOO-2076, BALOO-2077, BALOO-2078, BALOO-2079, BALOO-2081, BALOO-2082...2089 (write a comment in order), BLACK-WHITE-VELVET-01, BLACK-WHITE-VELVET-02, BLACK-WHITE-VELVET-03, BLACK-WHITE-VELVET-04, BLACK-WHITE-VELVET-05, BLACK-WHITE-VELVET-06, BLACK-WHITE-VELVET-07, BLACK-WHITE-VELVET-08, BLACK-WHITE-VELVET-09, BLACK-WHITE-VELVET-09, BLOOM-02, BLOOM-03, BLOOM-04, BLOOM-05, BLOOM-06, BLOOM-07, BLOOM-08, BLOOM-09, BLOOM-10, BRAID-3001, BRAID-3002,