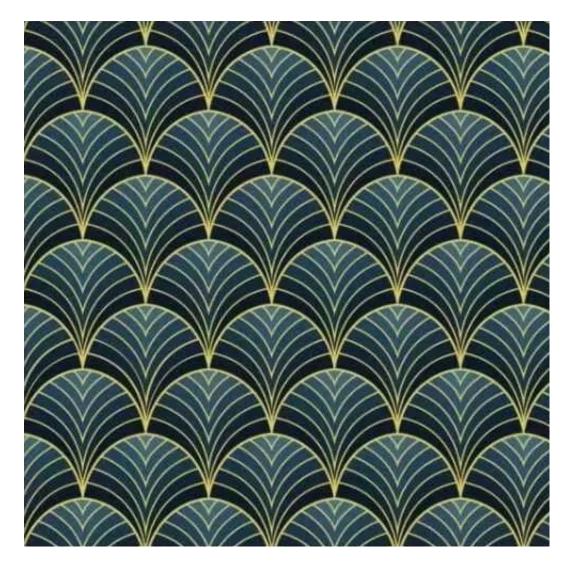

# **Product description**

Upholstered Bench Industrial Style LGM-295 HAMILTON-2817 | Width: 40 cm - 200 cm | Height: 40 cm - 50 cm | Depth: 30 cm - 40 cm |

Technical data

Product-Code:

| Catalogue number: 23832  Condition:  New  Bench width: 40 cm - 200 cm  Choose from parameter  Bench height: 40 cm - 50 cm  Choose from parameter  Bench depth: 30 cm - 40 cm |
|------------------------------------------------------------------------------------------------------------------------------------------------------------------------------|
| Condition: New  Bench width: 40 cm - 200 cm Choose from parameter  Bench height: 40 cm - 50 cm Choose from parameter  Bench depth:                                           |
| Bench width:  40 cm - 200 cm  Choose from parameter  Bench height:  40 cm - 50 cm  Choose from parameter                                                                     |
| Bench width:  40 cm - 200 cm  Choose from parameter  Bench height:  40 cm - 50 cm  Choose from parameter  Bench depth:                                                       |
| 40 cm - 200 cm  Choose from parameter  Bench height: 40 cm - 50 cm  Choose from parameter  Bench depth:                                                                      |
| Choose from parameter  Bench height: 40 cm - 50 cm  Choose from parameter  Bench depth:                                                                                      |
| Bench height:  40 cm - 50 cm  Choose from parameter  Bench depth:                                                                                                            |
| 40 cm - 50 cm  Choose from parameter  Bench depth:                                                                                                                           |
| Choose from parameter  Bench depth:                                                                                                                                          |
| Bench depth:                                                                                                                                                                 |
|                                                                                                                                                                              |
| 30 cm - 40 cm                                                                                                                                                                |
|                                                                                                                                                                              |
| Choose from parameter                                                                                                                                                        |
| Type of fabric:                                                                                                                                                              |
| Choose from parameter                                                                                                                                                        |
| Type of fabric (Photo):                                                                                                                                                      |
| HAMILTON-2817                                                                                                                                                                |
|                                                                                                                                                                              |
|                                                                                                                                                                              |
|                                                                                                                                                                              |

**Height**: 40 cm , 45 cm , 50 cm **Depth**: 30 cm , 35 cm , 40 cm

Type of fabric: HAMILTON-2817 (Photo), ANDRE-1300, ANDRE-1301, ANDRE-1302, ANDRE-1303, ANDRE-1304, ANDRE-1305, ANDRE-1306, ANDRE-1307, ANDRE-1308, ANDRE-1309, ANDRE-1310, ART-DECO-VELVET-01, ART-DECO-VELVET-02, ART-DECO-VELVET-03, ART-DECO-VELVET-04, ART-DECO-VELVET-05, ART-DECO-VELVET-06, ART-DECO-VELVET-07, ART-DECO-VELVET-08, ART-DECO-VELVET-09, ART-DECO-VELVET-10...11 (write a comment in order), ATOS-111, ATOS-112, ATOS-113, ATOS-114, ATOS-115, ATOS-116, ATOS-117, ATOS-118, ATOS-119, ATOS-120...126 (write a comment in order), AURORA-2480, AURORA-2481, AURORA-2482, AURORA-2483, AURORA-2484, AURORA-2485, AURORA-2486, AURORA-2487, AURORA-2488, AURORA-2489...2505 (write a comment in order), BALOO-2071, BALOO-2072, BALOO-2073, BALOO-2074, BALOO-2076, BALOO-2077, BALOO-2078, BALOO-2079, BALOO-2081, BALOO-2082...2089 (write a comment in order), BLACK-WHITE-VELVET-01, BLACK-WHITE-VELVET-02, BLACK-WHITE-VELVET-03, BLACK-WHITE-VELVET-04, BLACK-WHITE-VELVET-05, BLACK-WHITE-VELVET-06, BLACK-WHITE-VELVET-07, BLACK-WHITE-VELVET-08, BLACK-WHITE-VELVET-09, BLACK-WHITE-VELVET-09, BLOOM-02, BLOOM-03, BLOOM-04, BLOOM-05, BLOOM-06, BLOOM-07, BLOOM-08, BLOOM-09, BLOOM-10, BRAID-3001, BRAID-3002,