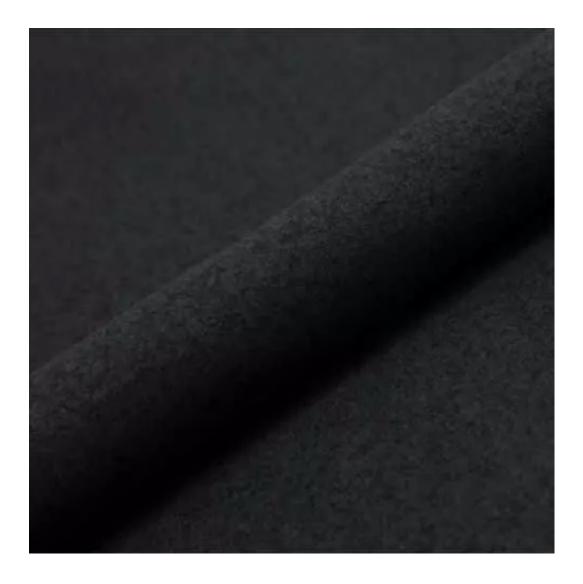

# **Product description**

Upholstered Bench Industrial Style LGM-295 HAMILTON-2817 | Width: 40 cm - 200 cm | Height: 40 cm - 50 cm | Depth: 30 cm - 40 cm |

Technical data

Product-Code:

| Catalogue number: 23832  Condition:  New  Bench width: 40 cm - 200 cm  Choose from parameter  Bench height: 40 cm - 50 cm  Choose from parameter  Bench depth: 30 cm - 40 cm |
|------------------------------------------------------------------------------------------------------------------------------------------------------------------------------|
| Condition: New  Bench width: 40 cm - 200 cm Choose from parameter  Bench height: 40 cm - 50 cm Choose from parameter  Bench depth:                                           |
| Bench width:  40 cm - 200 cm  Choose from parameter  Bench height:  40 cm - 50 cm  Choose from parameter                                                                     |
| Bench width:  40 cm - 200 cm  Choose from parameter  Bench height:  40 cm - 50 cm  Choose from parameter  Bench depth:                                                       |
| 40 cm - 200 cm  Choose from parameter  Bench height: 40 cm - 50 cm  Choose from parameter  Bench depth:                                                                      |
| Choose from parameter  Bench height: 40 cm - 50 cm  Choose from parameter  Bench depth:                                                                                      |
| Bench height:  40 cm - 50 cm  Choose from parameter  Bench depth:                                                                                                            |
| 40 cm - 50 cm  Choose from parameter  Bench depth:                                                                                                                           |
| Choose from parameter  Bench depth:                                                                                                                                          |
| Bench depth:                                                                                                                                                                 |
|                                                                                                                                                                              |
| 30 cm - 40 cm                                                                                                                                                                |
|                                                                                                                                                                              |
| Choose from parameter                                                                                                                                                        |
| Type of fabric:                                                                                                                                                              |
| Choose from parameter                                                                                                                                                        |
| Type of fabric (Photo):                                                                                                                                                      |
| HAMILTON-2817                                                                                                                                                                |
|                                                                                                                                                                              |
|                                                                                                                                                                              |
|                                                                                                                                                                              |

**Height**: 40 cm , 45 cm , 50 cm **Depth**: 30 cm , 35 cm , 40 cm

Type of fabric: HAMILTON-2817 (Photo), ANDRE-1300, ANDRE-1301, ANDRE-1302, ANDRE-1303, ANDRE-1304, ANDRE-1305, ANDRE-1306, ANDRE-1307, ANDRE-1308, ANDRE-1309, ANDRE-1310, ART-DECO-VELVET-01, ART-DECO-VELVET-02, ART-DECO-VELVET-03, ART-DECO-VELVET-04, ART-DECO-VELVET-05, ART-DECO-VELVET-06, ART-DECO-VELVET-07, ART-DECO-VELVET-08, ART-DECO-VELVET-09, ART-DECO-VELVET-10...11 (write a comment in order), ATOS-111, ATOS-112, ATOS-113, ATOS-114, ATOS-115, ATOS-116, ATOS-117, ATOS-118, ATOS-119, ATOS-120...126 (write a comment in order), AURORA-2480, AURORA-2481, AURORA-2482, AURORA-2483, AURORA-2484, AURORA-2485, AURORA-2486, AURORA-2487, AURORA-2488, AURORA-2489...2505 (write a comment in order), BALOO-2071, BALOO-2072, BALOO-2073, BALOO-2074, BALOO-2076, BALOO-2077, BALOO-2078, BALOO-2079, BALOO-2081, BALOO-2082...2089 (write a comment in order), BLACK-WHITE-VELVET-01, BLACK-WHITE-VELVET-02, BLACK-WHITE-VELVET-03, BLACK-WHITE-VELVET-04, BLACK-WHITE-VELVET-05, BLACK-WHITE-VELVET-06, BLACK-WHITE-VELVET-07, BLACK-WHITE-VELVET-08, BLACK-WHITE-VELVET-09, BLACK-WHITE-VELVET-09, BLOOM-02, BLOOM-03, BLOOM-04, BLOOM-05, BLOOM-06, BLOOM-07, BLOOM-08, BLOOM-09, BLOOM-10, BRAID-3001, BRAID-3002,