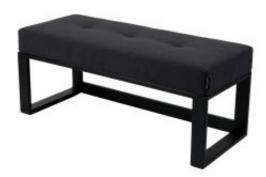

# **Upholstered Bench Industrial Style LGM-295 HAMILTON-2817**

| Number        | 23832            |
|---------------|------------------|
| Producer code | LGM-295          |
| Manufacturer  | Emra Wood Design |

# **Product description**

Upholstered Bench Industrial Style LGM-295 HAMILTON-2817 | Width: 40 cm - 200 cm | Height: 40 cm - 50 cm | Depth: 30 cm - 40 cm |

Technical data

Product-Code:

| Catalogue number: 23832  Condition:  New  Bench width: 40 cm - 200 cm  Choose from parameter  Bench height: 40 cm - 50 cm  Choose from parameter  Bench depth: 30 cm - 40 cm |
|------------------------------------------------------------------------------------------------------------------------------------------------------------------------------|
| Condition: New  Bench width: 40 cm - 200 cm Choose from parameter  Bench height: 40 cm - 50 cm Choose from parameter  Bench depth:                                           |
| Bench width:  40 cm - 200 cm  Choose from parameter  Bench height:  40 cm - 50 cm  Choose from parameter                                                                     |
| Bench width:  40 cm - 200 cm  Choose from parameter  Bench height:  40 cm - 50 cm  Choose from parameter  Bench depth:                                                       |
| 40 cm - 200 cm  Choose from parameter  Bench height: 40 cm - 50 cm  Choose from parameter  Bench depth:                                                                      |
| Choose from parameter  Bench height: 40 cm - 50 cm  Choose from parameter  Bench depth:                                                                                      |
| Bench height:  40 cm - 50 cm  Choose from parameter  Bench depth:                                                                                                            |
| 40 cm - 50 cm  Choose from parameter  Bench depth:                                                                                                                           |
| Choose from parameter  Bench depth:                                                                                                                                          |
| Bench depth:                                                                                                                                                                 |
|                                                                                                                                                                              |
| 30 cm - 40 cm                                                                                                                                                                |
|                                                                                                                                                                              |
| Choose from parameter                                                                                                                                                        |
| Type of fabric:                                                                                                                                                              |
| Choose from parameter                                                                                                                                                        |
| Type of fabric (Photo):                                                                                                                                                      |
| HAMILTON-2817                                                                                                                                                                |
|                                                                                                                                                                              |
|                                                                                                                                                                              |
|                                                                                                                                                                              |

## Upholstered Bench Industrial Style LGM-295 HAMILTON-2817

- · A functional and practical bench for hallway, living room, bedroom, dressing room, bathroom, reception and office
- Some bench models have a practical shelf for shoes
- The frame and upholstery are made of the highest quality materials
- Production of the bench according to customer requirements

#### **Product features**

- Very high-quality and precise workmanship directly from the manufacturer
- The bench features an interchangeable seat to adapt the product to the future appearance of the room
- The bench does not require self-assembly and is delivered to the customer in its entirety
- Take a look at our fabric palette for more options
- We are at your disposal if you have any questions about the product
- By purchasing a product, you are buying a non-prefabricated item made according to specifications (selection of color, upholstery, materials, etc.)