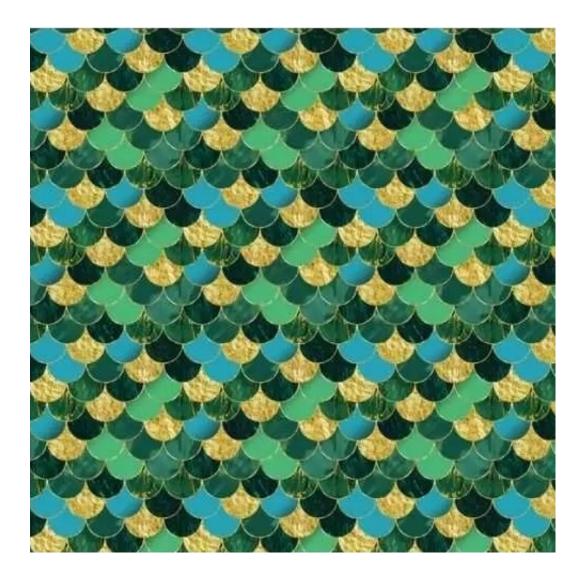

# **Product description**

Upholstered Bench Industrial Style LGM-295 HAMILTON-2817 | Width: 40 cm - 200 cm | Height: 40 cm - 50 cm | Depth: 30 cm - 40 cm |

Technical data

Product-Code:

| Catalogue number: 23832  Condition:  New  Bench width: 40 cm - 200 cm  Choose from parameter  Bench height: 40 cm - 50 cm  Choose from parameter  Bench depth: 30 cm - 40 cm |
|------------------------------------------------------------------------------------------------------------------------------------------------------------------------------|
| Condition: New  Bench width: 40 cm - 200 cm Choose from parameter  Bench height: 40 cm - 50 cm Choose from parameter  Bench depth:                                           |
| Bench width:  40 cm - 200 cm  Choose from parameter  Bench height:  40 cm - 50 cm  Choose from parameter                                                                     |
| Bench width:  40 cm - 200 cm  Choose from parameter  Bench height:  40 cm - 50 cm  Choose from parameter  Bench depth:                                                       |
| 40 cm - 200 cm  Choose from parameter  Bench height: 40 cm - 50 cm  Choose from parameter  Bench depth:                                                                      |
| Choose from parameter  Bench height: 40 cm - 50 cm  Choose from parameter  Bench depth:                                                                                      |
| Bench height:  40 cm - 50 cm  Choose from parameter  Bench depth:                                                                                                            |
| 40 cm - 50 cm  Choose from parameter  Bench depth:                                                                                                                           |
| Choose from parameter  Bench depth:                                                                                                                                          |
| Bench depth:                                                                                                                                                                 |
|                                                                                                                                                                              |
| 30 cm - 40 cm                                                                                                                                                                |
|                                                                                                                                                                              |
| Choose from parameter                                                                                                                                                        |
| Type of fabric:                                                                                                                                                              |
| Choose from parameter                                                                                                                                                        |
| Type of fabric (Photo):                                                                                                                                                      |
| HAMILTON-2817                                                                                                                                                                |
|                                                                                                                                                                              |
|                                                                                                                                                                              |
|                                                                                                                                                                              |

**Height**: 40 cm , 45 cm , 50 cm **Depth**: 30 cm , 35 cm , 40 cm

Type of fabric: HAMILTON-2817 (Photo), ANDRE-1300, ANDRE-1301, ANDRE-1302, ANDRE-1303, ANDRE-1304, ANDRE-1305, ANDRE-1306, ANDRE-1307, ANDRE-1308, ANDRE-1309, ANDRE-1310, ART-DECO-VELVET-01, ART-DECO-VELVET-02, ART-DECO-VELVET-03, ART-DECO-VELVET-04, ART-DECO-VELVET-05, ART-DECO-VELVET-06, ART-DECO-VELVET-07, ART-DECO-VELVET-08, ART-DECO-VELVET-09, ART-DECO-VELVET-10...11 (write a comment in order), ATOS-111, ATOS-112, ATOS-113, ATOS-114, ATOS-115, ATOS-116, ATOS-117, ATOS-118, ATOS-119, ATOS-120...126 (write a comment in order), AURORA-2480, AURORA-2481, AURORA-2482, AURORA-2483, AURORA-2484, AURORA-2485, AURORA-2486, AURORA-2487, AURORA-2488, AURORA-2489...2505 (write a comment in order), BALOO-2071, BALOO-2072, BALOO-2073, BALOO-2074, BALOO-2076, BALOO-2077, BALOO-2078, BALOO-2079, BALOO-2081, BALOO-2082...2089 (write a comment in order), BLACK-WHITE-VELVET-01, BLACK-WHITE-VELVET-02, BLACK-WHITE-VELVET-03, BLACK-WHITE-VELVET-04, BLACK-WHITE-VELVET-05, BLACK-WHITE-VELVET-06, BLACK-WHITE-VELVET-07, BLACK-WHITE-VELVET-08, BLACK-WHITE-VELVET-09, BLACK-WHITE-VELVET-09, BLOOM-02, BLOOM-03, BLOOM-04, BLOOM-05, BLOOM-06, BLOOM-07, BLOOM-08, BLOOM-09, BLOOM-10, BRAID-3001, BRAID-3002,