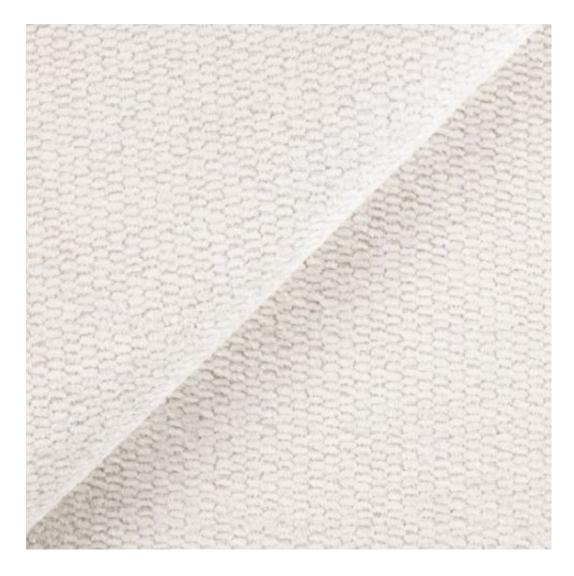

# **Product description**

Upholstered Bench Industrial Style LGM-295 HAMILTON-2817 | Width: 40 cm - 200 cm | Height: 40 cm - 50 cm | Depth: 30 cm - 40 cm |

Technical data

Product-Code:

| Catalogue number: 23832  Condition:  New  Bench width: 40 cm - 200 cm  Choose from parameter  Bench height: 40 cm - 50 cm  Choose from parameter  Bench depth: 30 cm - 40 cm |
|------------------------------------------------------------------------------------------------------------------------------------------------------------------------------|
| Condition: New  Bench width: 40 cm - 200 cm Choose from parameter  Bench height: 40 cm - 50 cm Choose from parameter  Bench depth:                                           |
| Bench width:  40 cm - 200 cm  Choose from parameter  Bench height:  40 cm - 50 cm  Choose from parameter                                                                     |
| Bench width:  40 cm - 200 cm  Choose from parameter  Bench height:  40 cm - 50 cm  Choose from parameter  Bench depth:                                                       |
| 40 cm - 200 cm  Choose from parameter  Bench height: 40 cm - 50 cm  Choose from parameter  Bench depth:                                                                      |
| Choose from parameter  Bench height: 40 cm - 50 cm  Choose from parameter  Bench depth:                                                                                      |
| Bench height:  40 cm - 50 cm  Choose from parameter  Bench depth:                                                                                                            |
| 40 cm - 50 cm  Choose from parameter  Bench depth:                                                                                                                           |
| Choose from parameter  Bench depth:                                                                                                                                          |
| Bench depth:                                                                                                                                                                 |
|                                                                                                                                                                              |
| 30 cm - 40 cm                                                                                                                                                                |
|                                                                                                                                                                              |
| Choose from parameter                                                                                                                                                        |
| Type of fabric:                                                                                                                                                              |
| Choose from parameter                                                                                                                                                        |
| Type of fabric (Photo):                                                                                                                                                      |
| HAMILTON-2817                                                                                                                                                                |
|                                                                                                                                                                              |
|                                                                                                                                                                              |
|                                                                                                                                                                              |

**Height**: 40 cm , 45 cm , 50 cm **Depth**: 30 cm , 35 cm , 40 cm

Type of fabric: HAMILTON-2817 (Photo), ANDRE-1300, ANDRE-1301, ANDRE-1302, ANDRE-1303, ANDRE-1304, ANDRE-1305, ANDRE-1306, ANDRE-1307, ANDRE-1308, ANDRE-1309, ANDRE-1310, ART-DECO-VELVET-01, ART-DECO-VELVET-02, ART-DECO-VELVET-03, ART-DECO-VELVET-04, ART-DECO-VELVET-05, ART-DECO-VELVET-06, ART-DECO-VELVET-07, ART-DECO-VELVET-08, ART-DECO-VELVET-09, ART-DECO-VELVET-10...11 (write a comment in order), ATOS-111, ATOS-112, ATOS-113, ATOS-114, ATOS-115, ATOS-116, ATOS-117, ATOS-118, ATOS-119, ATOS-120...126 (write a comment in order), AURORA-2480, AURORA-2481, AURORA-2482, AURORA-2483, AURORA-2484, AURORA-2485, AURORA-2486, AURORA-2487, AURORA-2488, AURORA-2489...2505 (write a comment in order), BALOO-2071, BALOO-2072, BALOO-2073, BALOO-2074, BALOO-2076, BALOO-2077, BALOO-2078, BALOO-2079, BALOO-2081, BALOO-2082...2089 (write a comment in order), BLACK-WHITE-VELVET-01, BLACK-WHITE-VELVET-02, BLACK-WHITE-VELVET-03, BLACK-WHITE-VELVET-04, BLACK-WHITE-VELVET-05, BLACK-WHITE-VELVET-06, BLACK-WHITE-VELVET-07, BLACK-WHITE-VELVET-08, BLACK-WHITE-VELVET-09, BLACK-WHITE-VELVET-09, BLOOM-02, BLOOM-03, BLOOM-04, BLOOM-05, BLOOM-06, BLOOM-07, BLOOM-08, BLOOM-09, BLOOM-10, BRAID-3001, BRAID-3002,