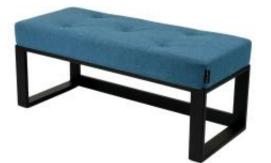

Link to the product: https://emrawood.com/upholstered-bench-industrial-style-lgm-294-hamilton-2811-p-10573.html

| Upholstered Bench Industrial |
|------------------------------|
| Style LGM-294 HAMILTON-2811  |

# **Product description**

Upholstered Bench Industrial Style LGM-294 HAMILTON-2811 | Width: 40 cm - 200 cm | Height: 40 cm - 50 cm | Depth: 30 cm - 40 cm |

Technical data

Product-Code:

#### Upholstered Bench Industrial Style LGM-294 HAMILTON-2811

- A functional and practical bench for hallway, living room, bedroom, dressing room, bathroom, reception and office
- Some bench models have a practical shelf for shoes
- The frame and upholstery are made of the highest quality materials
- Production of the bench according to customer requirements

Product features

- Very high-quality and precise workmanship directly from the manufacturer
- The bench features an interchangeable seat to adapt the product to the future appearance of the room
- The bench does not require self-assembly and is delivered to the customer in its entirety
- Take a look at our fabric palette for more options
- We are at your disposal if you have any questions about the product
- By purchasing a product, you are buying a non-prefabricated item made according to specifications (selection of color, upholstery, materials, etc.)