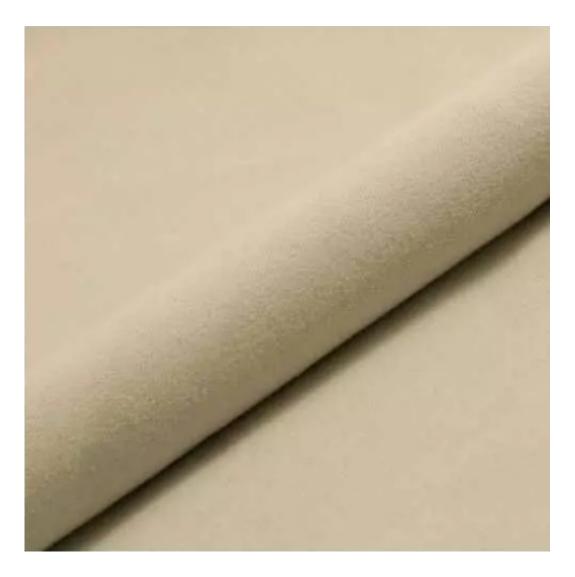

Bench height:

40 cm - 50 cm

Choose from parameter

Bench depth:

30 cm - 40 cm

Choose from parameter

Type of fabric: Choose from parameter

Type of fabric (Photo):

HAMILTON-2811

Product description

**Depth**: 30 cm , 35 cm , 40 cm

**Type of fabric**: HAMILTON-2811 (Photo) , ANDRE-1300 , ANDRE-1301 , ANDRE-1302 , ANDRE-1303 , ANDRE-1304 , ANDRE-1305 , ANDRE-1306 , ANDRE-1307 , ANDRE-1308 , ANDRE-1309 , ANDRE-1310 , ART-DECO-VELVET-01 , ART-DECO-VELVET-02 , ART-DECO-VELVET-03 , ART-DECO-VELVET-04 , ART-DECO-VELVET-05 , ART-DECO-VELVET-06 , ART-DECO-VELVET-07 , ART-DECO-VELVET-08 , ART-DECO-VELVET-09 , ART-DECO-VELVET-10..11 (write a comment in order) , ATOS-111 , ATOS-112 , ATOS-113 , ATOS-114 , ATOS-115 , ATOS-116 , ATOS-117 , ATOS-118 , ATOS-119 , ATOS-120..126 (write a comment in order) , AURORA-2480 , AURORA-2481 , AURORA-2482 , AURORA-2483 , AURORA-2484 , AURORA-2485 , AURORA-2486 , AURORA-2487 , AURORA-2488 , AURORA-2489..2505 (write a comment in order) , BALOO-2071 , BALOO-2072 , BALOO-2073 , BALOO-2074 , BALOO-2076 , BALOO-2077 , BALOO-2078 , BALOO-2079 , BALOO-2081 , BALOO-2082..2089 (write a comment in order) , BLACK-WHITE-VELVET-01 , BLACK-WHITE-VELVET-02 , BLACK-WHITE-VELVET-03 , BLACK-WHITE-VELVET-04 , BLACK-WHITE-VELVET-05 , BLACK-WHITE-VELVET-06 , BLACK-WHITE-VELVET-07 , BLACK-WHITE-VELVET-08 , BLACK-WHITE-VELVET-09 , BLACK-WHITE-VELVET-10..32 (write a comment in order) , BLOOM-01 , BLOOM-02 , BLOOM-03 , BLOOM-04 , BLOOM-05 , BLOOM-06 , BLOOM-07 , BLOOM-08 , BLOOM-09 , BLOOM-10 , BRAID-3001 , BRAID-3002 ,