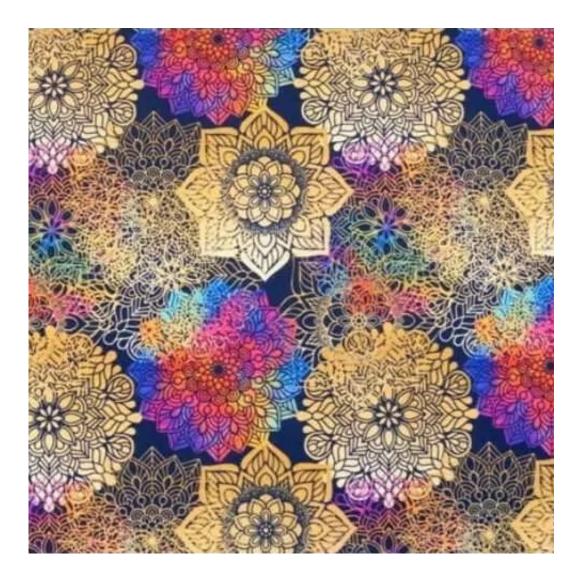

HAMILTON-2811

Product description

## MANDALA-VELVET

MAYA

**Depth**: 30 cm , 35 cm , 40 cm

**Type of fabric**: HAMILTON-2811 (Photo) , ANDRE-1300 , ANDRE-1301 , ANDRE-1302 , ANDRE-1303 , ANDRE-1304 , ANDRE-1305 , ANDRE-1306 , ANDRE-1307 , ANDRE-1308 , ANDRE-1309 , ANDRE-1310 , ART-DECO-VELVET-01 , ART-DECO-VELVET-02 , ART-DECO-VELVET-03 , ART-DECO-VELVET-04 , ART-DECO-VELVET-05 , ART-DECO-VELVET-06 , ART-DECO-VELVET-07 , ART-DECO-VELVET-08 , ART-DECO-VELVET-09 , ART-DECO-VELVET-10..11 (write a comment in order) , ATOS-111 , ATOS-112 , ATOS-113 , ATOS-114 , ATOS-115 , ATOS-116 , ATOS-117 , ATOS-118 , ATOS-119 , ATOS-120..126 (write a comment in order) , AURORA-2480 , AURORA-2481 , AURORA-2482 , AURORA-2483 , AURORA-2484 , AURORA-2485 , AURORA-2486 , AURORA-2487 , AURORA-2488 , AURORA-2489..2505 (write a comment in order) , BALOO-2071 , BALOO-2072 , BALOO-2073 , BALOO-2074 , BALOO-2076 , BALOO-2077 , BALOO-2078 , BALOO-2079 , BALOO-2081 , BALOO-2082..2089 (write a comment in order) , BLACK-WHITE-VELVET-01 , BLACK-WHITE-VELVET-02 , BLACK-WHITE-VELVET-03 , BLACK-WHITE-VELVET-04 , BLACK-WHITE-VELVET-05 , BLACK-WHITE-VELVET-06 , BLACK-WHITE-VELVET-07 , BLACK-WHITE-VELVET-08 , BLACK-WHITE-VELVET-09 , BLACK-WHITE-VELVET-10..32 (write a comment in order) , BLOOM-01 , BLOOM-02 , BLOOM-03 , BLOOM-04 , BLOOM-05 , BLOOM-06 , BLOOM-07 , BLOOM-08 , BLOOM-09 , BLOOM-10 , BRAID-3001 , BRAID-3002 ,