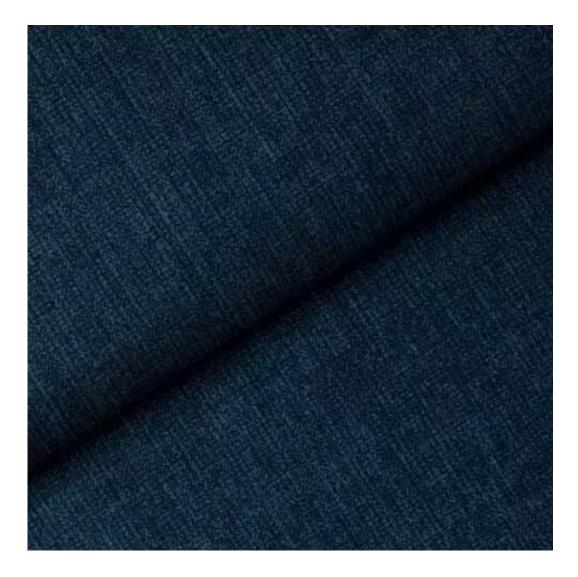

Bench height:

40 cm - 50 cm

Choose from parameter

Bench depth:

30 cm - 40 cm

Choose from parameter

Type of fabric: Choose from parameter

Type of fabric (Photo):

HAMILTON-2811

Product description