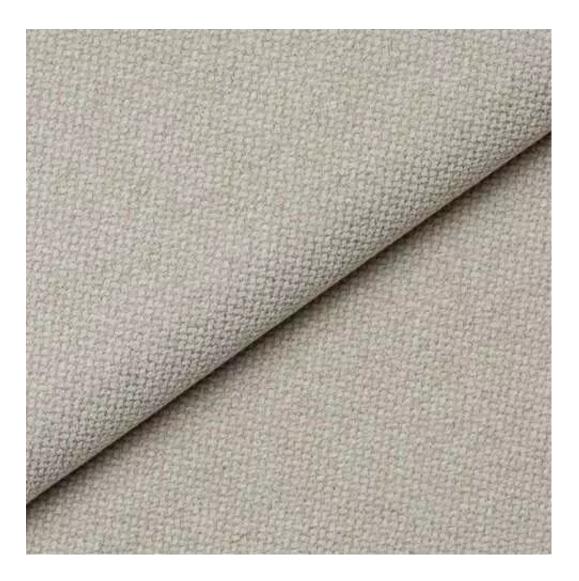

Bench height:

40 cm - 50 cm

Choose from parameter

Bench depth:

30 cm - 40 cm

Choose from parameter

Type of fabric: Choose from parameter

Type of fabric (Photo):

HAMILTON-2811

Product description