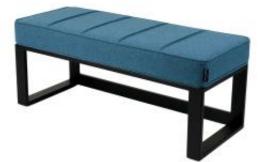

Link to the product: https://emrawood.com/upholstered-bench-industrial-style-lgm-293-hamilton-2811-p-10574.html

| Upholstered Bench Industrial |
|------------------------------|
| Style LGM-293 HAMILTON-2811  |

# **Product description**

Upholstered Bench Industrial Style LGM-293 HAMILTON-2811 | Width: 40 cm - 200 cm | Height: 40 cm - 50 cm | Depth: 30 cm - 40 cm |

Technical data

Product-Code:

HAMILTON-2811

Product description

#### Upholstered Bench Industrial Style LGM-293 HAMILTON-2811

- A functional and practical bench for hallway, living room, bedroom, dressing room, bathroom, reception and office
- Some bench models have a practical shelf for shoes
- The frame and upholstery are made of the highest quality materials
- Production of the bench according to customer requirements

Product features

- Very high-quality and precise workmanship directly from the manufacturer
- The bench features an interchangeable seat to adapt the product to the future appearance of the room
- The bench does not require self-assembly and is delivered to the customer in its entirety
- Take a look at our fabric palette for more options
- We are at your disposal if you have any questions about the product
- By purchasing a product, you are buying a non-prefabricated item made according to specifications (selection of color, upholstery, materials, etc.)