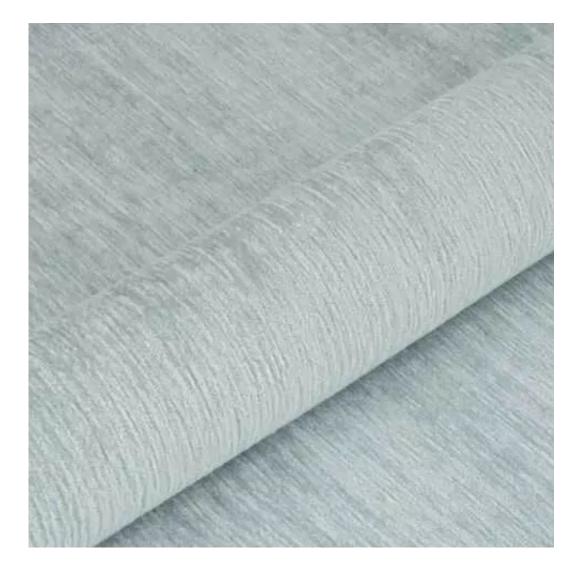

# **Product description**

Upholstered Bench Industrial Style LGM-293 HAMILTON-2802 | Width: 40 cm - 200 cm | Height: 40 cm - 50 cm | Depth: 30 cm - 40 cm |

Technical data

Product-Code:

| LGM-293                 |  |
|-------------------------|--|
| Catalogue number:       |  |
| 24597                   |  |
| Condition:              |  |
| New .                   |  |
| New                     |  |
| Bench width:            |  |
| 40 cm - 200 cm          |  |
| Choose from parameter   |  |
|                         |  |
| Bench height:           |  |
| 40 cm - 50 cm           |  |
| Choose from parameter   |  |
|                         |  |
| Bench depth:            |  |
| 30 cm - 40 cm           |  |
| Choose from parameter   |  |
|                         |  |
| Type of fabric:         |  |
| Choose from parameter   |  |
| Type of fabric (Photo): |  |
| HAMILTON-2802           |  |
|                         |  |
|                         |  |
|                         |  |
|                         |  |

**Height**: 40 cm , 45 cm , 50 cm **Depth**: 30 cm , 35 cm , 40 cm

Type of fabric: HAMILTON-2802 (Photo), ANDRE-1300, ANDRE-1301, ANDRE-1302, ANDRE-1303, ANDRE-1304, ANDRE-1305, ANDRE-1306, ANDRE-1307, ANDRE-1308, ANDRE-1309, ANDRE-1310, ART-DECO-VELVET-01, ART-DECO-VELVET-02, ART-DECO-VELVET-03, ART-DECO-VELVET-04, ART-DECO-VELVET-05, ART-DECO-VELVET-06, ART-DECO-VELVET-07, ART-DECO-VELVET-08, ART-DECO-VELVET-09, ART-DECO-VELVET-10...11 (write a comment in order), ATOS-111, ATOS-112, ATOS-113, ATOS-114, ATOS-115, ATOS-116, ATOS-117, ATOS-118, ATOS-119, ATOS-120...126 (write a comment in order), AURORA-2480, AURORA-2481, AURORA-2482, AURORA-2483, AURORA-2484, AURORA-2485, AURORA-2486, AURORA-2487, AURORA-2488, AURORA-2489...2505 (write a comment in order), BALOO-2071, BALOO-2072, BALOO-2073, BALOO-2074, BALOO-2076, BALOO-2077, BALOO-2078, BALOO-2079, BALOO-2081, BALOO-2082...2089 (write a comment in order), BLACK-WHITE-VELVET-01, BLACK-WHITE-VELVET-02, BLACK-WHITE-VELVET-03, BLACK-WHITE-VELVET-04, BLACK-WHITE-VELVET-05, BLACK-WHITE-VELVET-06, BLACK-WHITE-VELVET-07, BLACK-WHITE-VELVET-08, BLACK-WHITE-VELVET-09, BLACK-WHITE-VELVET-09, BLOOM-02, BLOOM-03, BLOOM-04, BLOOM-05, BLOOM-06, BLOOM-07, BLOOM-08, BLOOM-09, BLOOM-10, BRAID-3001, BRAID-3002,