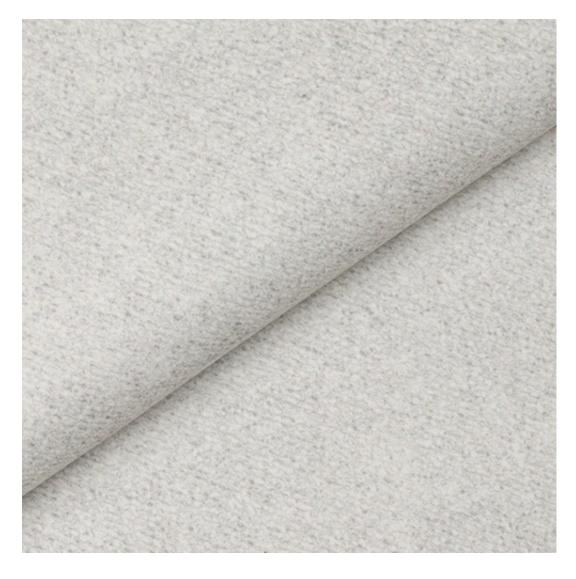

# **Product description**

Upholstered Bench Industrial Style LGM-293 HAMILTON-2802 | Width: 40 cm - 200 cm | Height: 40 cm - 50 cm | Depth: 30 cm - 40 cm |

Technical data

Product-Code:

| LGM-293                 |  |
|-------------------------|--|
| Catalogue number:       |  |
| 24597                   |  |
| Condition:              |  |
| New .                   |  |
| New                     |  |
| Bench width:            |  |
| 40 cm - 200 cm          |  |
| Choose from parameter   |  |
|                         |  |
| Bench height:           |  |
| 40 cm - 50 cm           |  |
| Choose from parameter   |  |
|                         |  |
| Bench depth:            |  |
| 30 cm - 40 cm           |  |
| Choose from parameter   |  |
|                         |  |
| Type of fabric:         |  |
| Choose from parameter   |  |
| Type of fabric (Photo): |  |
| HAMILTON-2802           |  |
|                         |  |
|                         |  |
|                         |  |
|                         |  |

**Height**: 40 cm , 45 cm , 50 cm **Depth**: 30 cm , 35 cm , 40 cm

Type of fabric: HAMILTON-2802 (Photo), ANDRE-1300, ANDRE-1301, ANDRE-1302, ANDRE-1303, ANDRE-1304, ANDRE-1305, ANDRE-1306, ANDRE-1307, ANDRE-1308, ANDRE-1309, ANDRE-1310, ART-DECO-VELVET-01, ART-DECO-VELVET-02, ART-DECO-VELVET-03, ART-DECO-VELVET-04, ART-DECO-VELVET-05, ART-DECO-VELVET-06, ART-DECO-VELVET-07, ART-DECO-VELVET-08, ART-DECO-VELVET-09, ART-DECO-VELVET-10...11 (write a comment in order), ATOS-111, ATOS-112, ATOS-113, ATOS-114, ATOS-115, ATOS-116, ATOS-117, ATOS-118, ATOS-119, ATOS-120...126 (write a comment in order), AURORA-2480, AURORA-2481, AURORA-2482, AURORA-2483, AURORA-2484, AURORA-2485, AURORA-2486, AURORA-2487, AURORA-2488, AURORA-2489...2505 (write a comment in order), BALOO-2071, BALOO-2072, BALOO-2073, BALOO-2074, BALOO-2076, BALOO-2077, BALOO-2078, BALOO-2079, BALOO-2081, BALOO-2082...2089 (write a comment in order), BLACK-WHITE-VELVET-01, BLACK-WHITE-VELVET-02, BLACK-WHITE-VELVET-03, BLACK-WHITE-VELVET-04, BLACK-WHITE-VELVET-05, BLACK-WHITE-VELVET-06, BLACK-WHITE-VELVET-07, BLACK-WHITE-VELVET-08, BLACK-WHITE-VELVET-09, BLACK-WHITE-VELVET-09, BLOOM-02, BLOOM-03, BLOOM-04, BLOOM-05, BLOOM-06, BLOOM-07, BLOOM-08, BLOOM-09, BLOOM-10, BRAID-3001, BRAID-3002,