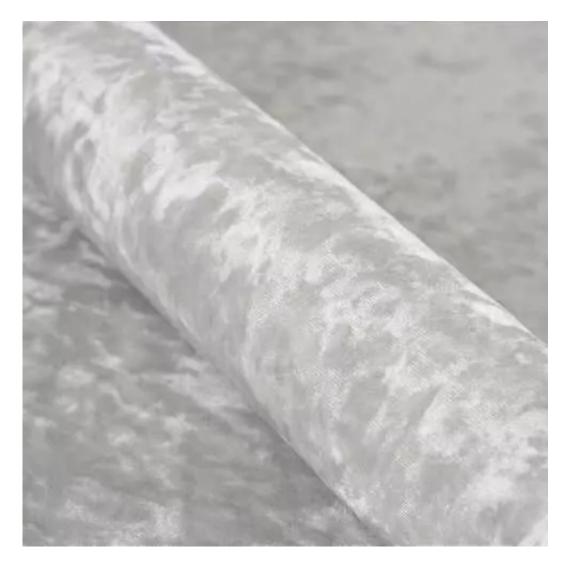

# **Product description**

Upholstered Bench Industrial Style LGM-293 HAMILTON-2802 | Width: 40 cm - 200 cm | Height: 40 cm - 50 cm | Depth: 30 cm - 40 cm |

Technical data

Product-Code:

| LGM-293                 |  |
|-------------------------|--|
| Catalogue number:       |  |
| 24597                   |  |
| Condition:              |  |
| New .                   |  |
| New                     |  |
| Bench width:            |  |
| 40 cm - 200 cm          |  |
| Choose from parameter   |  |
|                         |  |
| Bench height:           |  |
| 40 cm - 50 cm           |  |
| Choose from parameter   |  |
|                         |  |
| Bench depth:            |  |
| 30 cm - 40 cm           |  |
| Choose from parameter   |  |
|                         |  |
| Type of fabric:         |  |
| Choose from parameter   |  |
| Type of fabric (Photo): |  |
| HAMILTON-2802           |  |
|                         |  |
|                         |  |
|                         |  |
|                         |  |

| u illi                                       |  |
|----------------------------------------------|--|
|                                              |  |
|                                              |  |
|                                              |  |
| Discover upholstery fabrics for this product |  |

We offer the largest selection of seat fabrics!

Click on fabric name and discover all fabric selection.

ANDRE

ART-DECO-VELVET

ATOS-ECO-LEATHER

AURORA

BALOO

BLACK-WHITE-VELVET