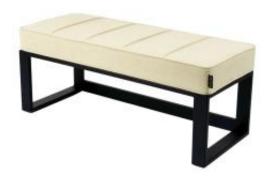

# **Upholstered Bench Industrial Style LGM-293 HAMILTON-2802**

| Number        | 24597            |
|---------------|------------------|
| Producer code | LGM-293          |
| Manufacturer  | Emra Wood Design |

# **Product description**

Upholstered Bench Industrial Style LGM-293 HAMILTON-2802 | Width: 40 cm - 200 cm | Height: 40 cm - 50 cm | Depth: 30 cm - 40 cm |

Technical data

Product-Code:

| LGM-293                 |  |
|-------------------------|--|
| Catalogue number:       |  |
| 24597                   |  |
| Condition:              |  |
| New .                   |  |
| New                     |  |
| Bench width:            |  |
| 40 cm - 200 cm          |  |
| Choose from parameter   |  |
|                         |  |
| Bench height:           |  |
| 40 cm - 50 cm           |  |
| Choose from parameter   |  |
|                         |  |
| Bench depth:            |  |
| 30 cm - 40 cm           |  |
| Choose from parameter   |  |
|                         |  |
| Type of fabric:         |  |
| Choose from parameter   |  |
| Type of fabric (Photo): |  |
| HAMILTON-2802           |  |
|                         |  |
|                         |  |
|                         |  |
|                         |  |

### Upholstered Bench Industrial Style LGM-293 HAMILTON-2802

- · A functional and practical bench for hallway, living room, bedroom, dressing room, bathroom, reception and office
- Some bench models have a practical shelf for shoes
- The frame and upholstery are made of the highest quality materials
- Production of the bench according to customer requirements

#### **Product features**

- Very high-quality and precise workmanship directly from the manufacturer
- The bench features an interchangeable seat to adapt the product to the future appearance of the room
- The bench does not require self-assembly and is delivered to the customer in its entirety
- Take a look at our fabric palette for more options
- We are at your disposal if you have any questions about the product
- By purchasing a product, you are buying a non-prefabricated item made according to specifications (selection of color, upholstery, materials, etc.)