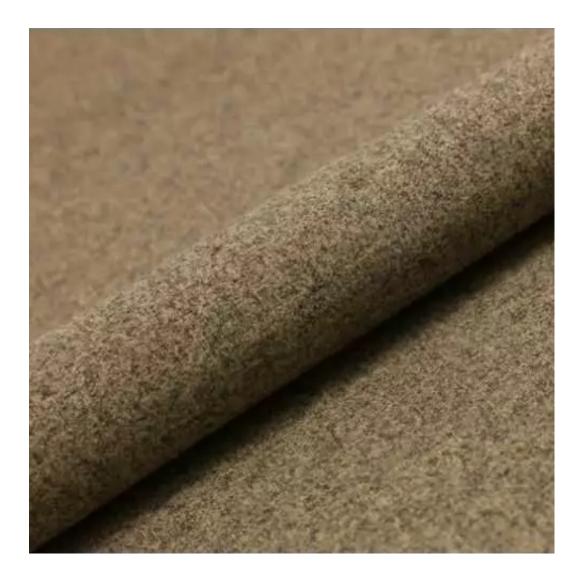

# **Product description**

Upholstered Bench Industrial Style LGM-292 HAMILTON-2808 | Width: 40 cm - 200 cm | Height: 40 cm - 50 cm | Depth: 30 cm - 40 cm |

Technical data

Product-Code:

| LGM-292                 |
|-------------------------|
| Catalogue number:       |
| 24596                   |
| Condition:              |
| New .                   |
|                         |
| Bench width:            |
| 40 cm - 200 cm          |
| Choose from parameter   |
|                         |
| Bench height:           |
| 40 cm - 50 cm           |
| Choose from parameter   |
|                         |
| Bench depth:            |
| 30 cm - 40 cm           |
| Choose from parameter   |
| Type of fabric:         |
| Choose from parameter   |
|                         |
| Type of fabric (Photo): |
| HAMILTON-2808           |
|                         |
|                         |
|                         |
|                         |

**Height**: 40 cm , 45 cm , 50 cm **Depth**: 30 cm , 35 cm , 40 cm

Type of fabric: HAMILTON-2808 (Photo), ANDRE-1300, ANDRE-1301, ANDRE-1302, ANDRE-1303, ANDRE-1304, ANDRE-1305, ANDRE-1306, ANDRE-1307, ANDRE-1308, ANDRE-1309, ANDRE-1310, ART-DECO-VELVET-01, ART-DECO-VELVET-02, ART-DECO-VELVET-03, ART-DECO-VELVET-04, ART-DECO-VELVET-05, ART-DECO-VELVET-06, ART-DECO-VELVET-07, ART-DECO-VELVET-08, ART-DECO-VELVET-09, ART-DECO-VELVET-10...11 (write a comment in order), ATOS-111, ATOS-112, ATOS-113, ATOS-114, ATOS-115, ATOS-116, ATOS-117, ATOS-118, ATOS-119, ATOS-120...126 (write a comment in order), AURORA-2480, AURORA-2481, AURORA-2482, AURORA-2483, AURORA-2484, AURORA-2485, AURORA-2486, AURORA-2487, AURORA-2488, AURORA-2489...2505 (write a comment in order), BALOO-2071, BALOO-2072, BALOO-2073, BALOO-2074, BALOO-2076, BALOO-2077, BALOO-2078, BALOO-2079, BALOO-2081, BALOO-2082...2089 (write a comment in order), BLACK-WHITE-VELVET-01, BLACK-WHITE-VELVET-02, BLACK-WHITE-VELVET-03, BLACK-WHITE-VELVET-04, BLACK-WHITE-VELVET-05, BLACK-WHITE-VELVET-06, BLACK-WHITE-VELVET-07, BLACK-WHITE-VELVET-08, BLACK-WHITE-VELVET-09, BLACK-WHITE-VELVET-09, BLOOM-02, BLOOM-03, BLOOM-04, BLOOM-05, BLOOM-06, BLOOM-07, BLOOM-08, BLOOM-09, BLOOM-10, BRAID-3001, BRAID-3002,