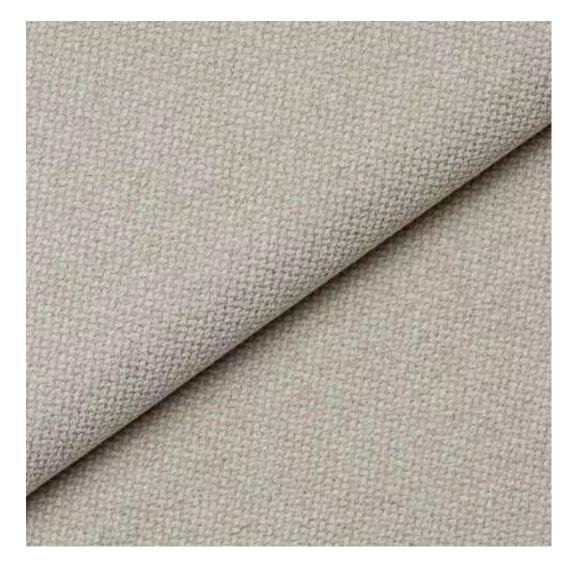

# **Product description**

Upholstered Bench Industrial Style LGM-292 HAMILTON-2808 | Width: 40 cm - 200 cm | Height: 40 cm - 50 cm | Depth: 30 cm - 40 cm |

Technical data

Product-Code:

| LGM-292                 |
|-------------------------|
| Catalogue number:       |
| 24596                   |
| Condition:              |
| New .                   |
|                         |
| Bench width:            |
| 40 cm - 200 cm          |
| Choose from parameter   |
|                         |
| Bench height:           |
| 40 cm - 50 cm           |
| Choose from parameter   |
|                         |
| Bench depth:            |
| 30 cm - 40 cm           |
| Choose from parameter   |
| Type of fabric:         |
| Choose from parameter   |
|                         |
| Type of fabric (Photo): |
| HAMILTON-2808           |
|                         |
|                         |
|                         |
|                         |

**Height**: 40 cm , 45 cm , 50 cm **Depth**: 30 cm , 35 cm , 40 cm

Type of fabric: HAMILTON-2808 (Photo), ANDRE-1300, ANDRE-1301, ANDRE-1302, ANDRE-1303, ANDRE-1304, ANDRE-1305, ANDRE-1306, ANDRE-1307, ANDRE-1308, ANDRE-1309, ANDRE-1310, ART-DECO-VELVET-01, ART-DECO-VELVET-02, ART-DECO-VELVET-03, ART-DECO-VELVET-04, ART-DECO-VELVET-05, ART-DECO-VELVET-06, ART-DECO-VELVET-07, ART-DECO-VELVET-08, ART-DECO-VELVET-09, ART-DECO-VELVET-10...11 (write a comment in order), ATOS-111, ATOS-112, ATOS-113, ATOS-114, ATOS-115, ATOS-116, ATOS-117, ATOS-118, ATOS-119, ATOS-120...126 (write a comment in order), AURORA-2480, AURORA-2481, AURORA-2482, AURORA-2483, AURORA-2484, AURORA-2485, AURORA-2486, AURORA-2487, AURORA-2488, AURORA-2489...2505 (write a comment in order), BALOO-2071, BALOO-2072, BALOO-2073, BALOO-2074, BALOO-2076, BALOO-2077, BALOO-2078, BALOO-2079, BALOO-2081, BALOO-2082...2089 (write a comment in order), BLACK-WHITE-VELVET-01, BLACK-WHITE-VELVET-02, BLACK-WHITE-VELVET-03, BLACK-WHITE-VELVET-04, BLACK-WHITE-VELVET-05, BLACK-WHITE-VELVET-06, BLACK-WHITE-VELVET-07, BLACK-WHITE-VELVET-08, BLACK-WHITE-VELVET-09, BLACK-WHITE-VELVET-09, BLOOM-02, BLOOM-03, BLOOM-04, BLOOM-05, BLOOM-06, BLOOM-07, BLOOM-08, BLOOM-09, BLOOM-10, BRAID-3001, BRAID-3002,