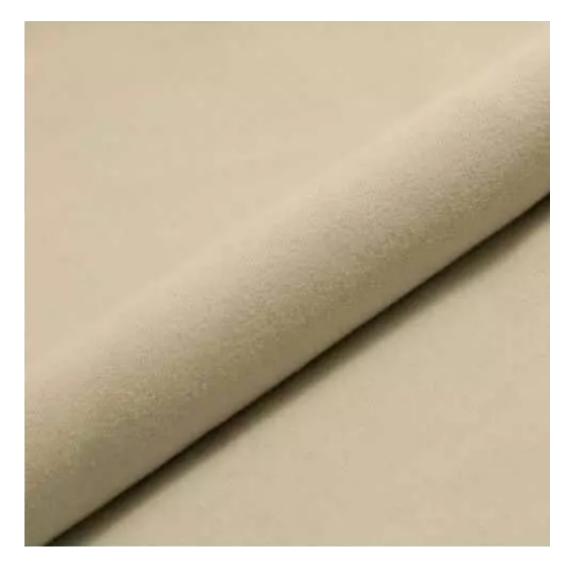

# **Product description**

Upholstered Bench Industrial Style LGM-292 HAMILTON-2808 | Width: 40 cm - 200 cm | Height: 40 cm - 50 cm | Depth: 30 cm - 40 cm |

Technical data

Product-Code:

| LGM-292                 |
|-------------------------|
| Catalogue number:       |
| 24596                   |
| Condition:              |
| New .                   |
|                         |
| Bench width:            |
| 40 cm - 200 cm          |
| Choose from parameter   |
|                         |
| Bench height:           |
| 40 cm - 50 cm           |
| Choose from parameter   |
|                         |
| Bench depth:            |
| 30 cm - 40 cm           |
| Choose from parameter   |
| Type of fabric:         |
| Choose from parameter   |
|                         |
| Type of fabric (Photo): |
| HAMILTON-2808           |
|                         |
|                         |
|                         |
|                         |

**Height**: 40 cm , 45 cm , 50 cm **Depth**: 30 cm , 35 cm , 40 cm

Type of fabric: HAMILTON-2808 (Photo), ANDRE-1300, ANDRE-1301, ANDRE-1302, ANDRE-1303, ANDRE-1304, ANDRE-1305, ANDRE-1306, ANDRE-1307, ANDRE-1308, ANDRE-1309, ANDRE-1310, ART-DECO-VELVET-01, ART-DECO-VELVET-02, ART-DECO-VELVET-03, ART-DECO-VELVET-04, ART-DECO-VELVET-05, ART-DECO-VELVET-06, ART-DECO-VELVET-07, ART-DECO-VELVET-08, ART-DECO-VELVET-09, ART-DECO-VELVET-10...11 (write a comment in order), ATOS-111, ATOS-112, ATOS-113, ATOS-114, ATOS-115, ATOS-116, ATOS-117, ATOS-118, ATOS-119, ATOS-120...126 (write a comment in order), AURORA-2480, AURORA-2481, AURORA-2482, AURORA-2483, AURORA-2484, AURORA-2485, AURORA-2486, AURORA-2487, AURORA-2488, AURORA-2489...2505 (write a comment in order), BALOO-2071, BALOO-2072, BALOO-2073, BALOO-2074, BALOO-2076, BALOO-2077, BALOO-2078, BALOO-2079, BALOO-2081, BALOO-2082...2089 (write a comment in order), BLACK-WHITE-VELVET-01, BLACK-WHITE-VELVET-02, BLACK-WHITE-VELVET-03, BLACK-WHITE-VELVET-04, BLACK-WHITE-VELVET-05, BLACK-WHITE-VELVET-06, BLACK-WHITE-VELVET-07, BLACK-WHITE-VELVET-08, BLACK-WHITE-VELVET-09, BLACK-WHITE-VELVET-09, BLOOM-02, BLOOM-03, BLOOM-04, BLOOM-05, BLOOM-06, BLOOM-07, BLOOM-08, BLOOM-09, BLOOM-10, BRAID-3001, BRAID-3002,