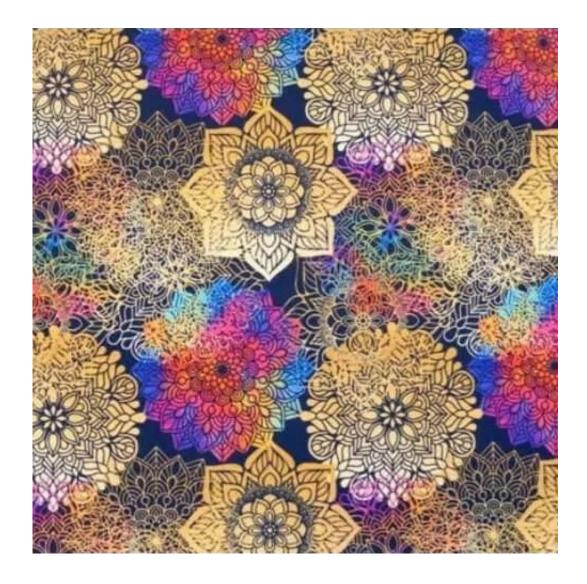

# **Product description**

Upholstered Bench Industrial Style LGM-292 HAMILTON-2808 | Width: 40 cm - 200 cm | Height: 40 cm - 50 cm | Depth: 30 cm - 40 cm |

Technical data

Product-Code:

| LGM-292                 |
|-------------------------|
| Catalogue number:       |
| 24596                   |
| Condition:              |
| New .                   |
|                         |
| Bench width:            |
| 40 cm - 200 cm          |
| Choose from parameter   |
|                         |
| Bench height:           |
| 40 cm - 50 cm           |
| Choose from parameter   |
|                         |
| Bench depth:            |
| 30 cm - 40 cm           |
| Choose from parameter   |
| Type of fabric:         |
| Choose from parameter   |
|                         |
| Type of fabric (Photo): |
| HAMILTON-2808           |
|                         |
|                         |
|                         |
|                         |

**Height**: 40 cm , 45 cm , 50 cm **Depth**: 30 cm , 35 cm , 40 cm

Type of fabric: HAMILTON-2808 (Photo), ANDRE-1300, ANDRE-1301, ANDRE-1302, ANDRE-1303, ANDRE-1304, ANDRE-1305, ANDRE-1306, ANDRE-1307, ANDRE-1308, ANDRE-1309, ANDRE-1310, ART-DECO-VELVET-01, ART-DECO-VELVET-02, ART-DECO-VELVET-03, ART-DECO-VELVET-04, ART-DECO-VELVET-05, ART-DECO-VELVET-06, ART-DECO-VELVET-07, ART-DECO-VELVET-08, ART-DECO-VELVET-09, ART-DECO-VELVET-10...11 (write a comment in order), ATOS-111, ATOS-112, ATOS-113, ATOS-114, ATOS-115, ATOS-116, ATOS-117, ATOS-118, ATOS-119, ATOS-120...126 (write a comment in order), AURORA-2480, AURORA-2481, AURORA-2482, AURORA-2483, AURORA-2484, AURORA-2485, AURORA-2486, AURORA-2487, AURORA-2488, AURORA-2489...2505 (write a comment in order), BALOO-2071, BALOO-2072, BALOO-2073, BALOO-2074, BALOO-2076, BALOO-2077, BALOO-2078, BALOO-2079, BALOO-2081, BALOO-2082...2089 (write a comment in order), BLACK-WHITE-VELVET-01, BLACK-WHITE-VELVET-02, BLACK-WHITE-VELVET-03, BLACK-WHITE-VELVET-04, BLACK-WHITE-VELVET-05, BLACK-WHITE-VELVET-06, BLACK-WHITE-VELVET-07, BLACK-WHITE-VELVET-08, BLACK-WHITE-VELVET-09, BLACK-WHITE-VELVET-09, BLOOM-02, BLOOM-03, BLOOM-04, BLOOM-05, BLOOM-06, BLOOM-07, BLOOM-08, BLOOM-09, BLOOM-10, BRAID-3001, BRAID-3002,