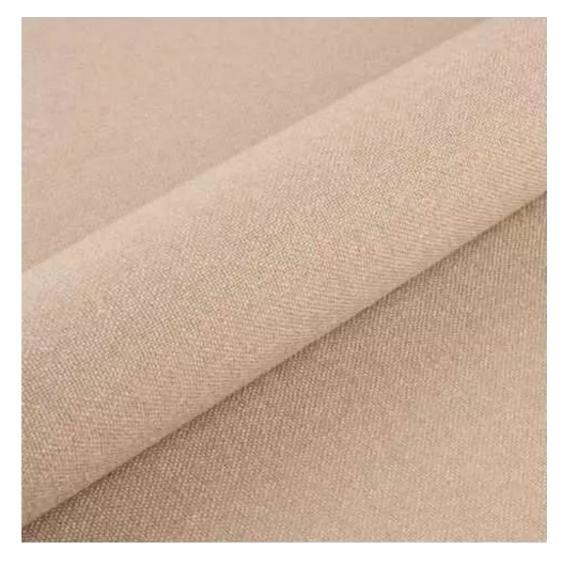

# **Product description**

Upholstered Bench Industrial Style LGM-292 HAMILTON-2808 | Width: 40 cm - 200 cm | Height: 40 cm - 50 cm | Depth: 30 cm - 40 cm |

Technical data

Product-Code:

| LGM-292                 |
|-------------------------|
| Catalogue number:       |
| 24596                   |
| Condition:              |
| New .                   |
|                         |
| Bench width:            |
| 40 cm - 200 cm          |
| Choose from parameter   |
|                         |
| Bench height:           |
| 40 cm - 50 cm           |
| Choose from parameter   |
|                         |
| Bench depth:            |
| 30 cm - 40 cm           |
| Choose from parameter   |
| Type of fabric:         |
| Choose from parameter   |
|                         |
| Type of fabric (Photo): |
| HAMILTON-2808           |
|                         |
|                         |
|                         |
|                         |

**Height**: 40 cm , 45 cm , 50 cm **Depth**: 30 cm , 35 cm , 40 cm

Type of fabric: HAMILTON-2808 (Photo), ANDRE-1300, ANDRE-1301, ANDRE-1302, ANDRE-1303, ANDRE-1304, ANDRE-1305, ANDRE-1306, ANDRE-1307, ANDRE-1308, ANDRE-1309, ANDRE-1310, ART-DECO-VELVET-01, ART-DECO-VELVET-02, ART-DECO-VELVET-03, ART-DECO-VELVET-04, ART-DECO-VELVET-05, ART-DECO-VELVET-06, ART-DECO-VELVET-07, ART-DECO-VELVET-08, ART-DECO-VELVET-09, ART-DECO-VELVET-10...11 (write a comment in order), ATOS-111, ATOS-112, ATOS-113, ATOS-114, ATOS-115, ATOS-116, ATOS-117, ATOS-118, ATOS-119, ATOS-120...126 (write a comment in order), AURORA-2480, AURORA-2481, AURORA-2482, AURORA-2483, AURORA-2484, AURORA-2485, AURORA-2486, AURORA-2487, AURORA-2488, AURORA-2489...2505 (write a comment in order), BALOO-2071, BALOO-2072, BALOO-2073, BALOO-2074, BALOO-2076, BALOO-2077, BALOO-2078, BALOO-2079, BALOO-2081, BALOO-2082...2089 (write a comment in order), BLACK-WHITE-VELVET-01, BLACK-WHITE-VELVET-02, BLACK-WHITE-VELVET-03, BLACK-WHITE-VELVET-04, BLACK-WHITE-VELVET-05, BLACK-WHITE-VELVET-06, BLACK-WHITE-VELVET-07, BLACK-WHITE-VELVET-08, BLACK-WHITE-VELVET-09, BLACK-WHITE-VELVET-09, BLOOM-02, BLOOM-03, BLOOM-04, BLOOM-05, BLOOM-06, BLOOM-07, BLOOM-08, BLOOM-09, BLOOM-10, BRAID-3001, BRAID-3002,