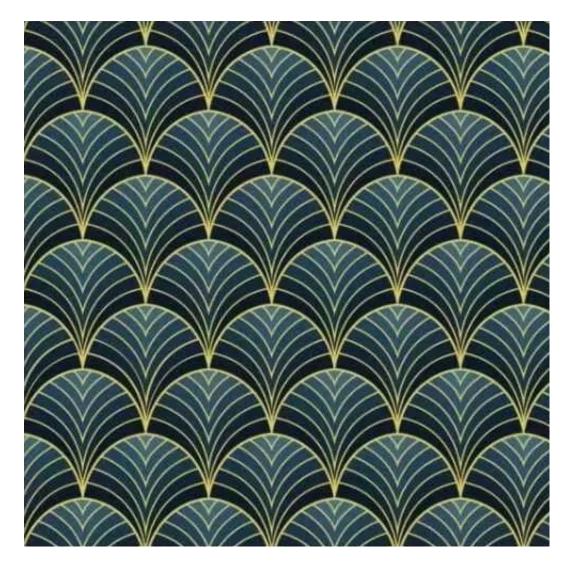

# **Product description**

Upholstered Bench Industrial Style LGM-292 HAMILTON-2808 | Width: 40 cm - 200 cm | Height: 40 cm - 50 cm | Depth: 30 cm - 40 cm |

Technical data

Product-Code:

| LGM-292                 |
|-------------------------|
| Catalogue number:       |
| 24596                   |
| Condition:              |
| New .                   |
|                         |
| Bench width:            |
| 40 cm - 200 cm          |
| Choose from parameter   |
|                         |
| Bench height:           |
| 40 cm - 50 cm           |
| Choose from parameter   |
|                         |
| Bench depth:            |
| 30 cm - 40 cm           |
| Choose from parameter   |
| Type of fabric:         |
| Choose from parameter   |
|                         |
| Type of fabric (Photo): |
| HAMILTON-2808           |
|                         |
|                         |
|                         |
|                         |

FLORENCE-ECO-LEATHER

FLOWER-VELVET

FUSHION-ECO-LEATHER

**GEODY** 

**HAMILTON** 

**HEXAGON-VELVET** 

HOLD-ME

**HUSK-VELVET** 

**Height**: 40 cm , 45 cm , 50 cm **Depth**: 30 cm , 35 cm , 40 cm

Type of fabric: HAMILTON-2808 (Photo), ANDRE-1300, ANDRE-1301, ANDRE-1302, ANDRE-1303, ANDRE-1304, ANDRE-1305, ANDRE-1306, ANDRE-1307, ANDRE-1308, ANDRE-1309, ANDRE-1310, ART-DECO-VELVET-01, ART-DECO-VELVET-02, ART-DECO-VELVET-03, ART-DECO-VELVET-04, ART-DECO-VELVET-05, ART-DECO-VELVET-06, ART-DECO-VELVET-07, ART-DECO-VELVET-08, ART-DECO-VELVET-09, ART-DECO-VELVET-10...11 (write a comment in order), ATOS-111, ATOS-112, ATOS-113, ATOS-114, ATOS-115, ATOS-116, ATOS-117, ATOS-118, ATOS-119, ATOS-120...126 (write a comment in order), AURORA-2480, AURORA-2481, AURORA-2482, AURORA-2483, AURORA-2484, AURORA-2485, AURORA-2486, AURORA-2487, AURORA-2488, AURORA-2489...2505 (write a comment in order), BALOO-2071, BALOO-2072, BALOO-2073, BALOO-2074, BALOO-2076, BALOO-2077, BALOO-2078, BALOO-2079, BALOO-2081, BALOO-2082...2089 (write a comment in order), BLACK-WHITE-VELVET-01, BLACK-WHITE-VELVET-02, BLACK-WHITE-VELVET-03, BLACK-WHITE-VELVET-04, BLACK-WHITE-VELVET-05, BLACK-WHITE-VELVET-06, BLACK-WHITE-VELVET-07, BLACK-WHITE-VELVET-08, BLACK-WHITE-VELVET-09, BLACK-WHITE-VELVET-09, BLOOM-02, BLOOM-03, BLOOM-04, BLOOM-05, BLOOM-06, BLOOM-07, BLOOM-08, BLOOM-09, BLOOM-10, BRAID-3001, BRAID-3002,