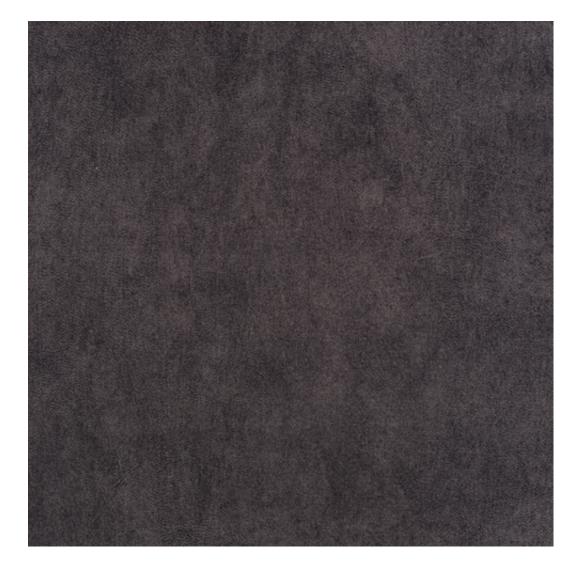

# **Product description**

Upholstered Bench Industrial Style LGM-292 HAMILTON-2808 | Width: 40 cm - 200 cm | Height: 40 cm - 50 cm | Depth: 30 cm - 40 cm |

Technical data

Product-Code:

| LGM-292                 |
|-------------------------|
| Catalogue number:       |
| 24596                   |
| Condition:              |
| New .                   |
|                         |
| Bench width:            |
| 40 cm - 200 cm          |
| Choose from parameter   |
|                         |
| Bench height:           |
| 40 cm - 50 cm           |
| Choose from parameter   |
|                         |
| Bench depth:            |
| 30 cm - 40 cm           |
| Choose from parameter   |
| Type of fabric:         |
| Choose from parameter   |
|                         |
| Type of fabric (Photo): |
| HAMILTON-2808           |
|                         |
|                         |
|                         |
|                         |

**Height**: 40 cm , 45 cm , 50 cm **Depth**: 30 cm , 35 cm , 40 cm

Type of fabric: HAMILTON-2808 (Photo), ANDRE-1300, ANDRE-1301, ANDRE-1302, ANDRE-1303, ANDRE-1304, ANDRE-1305, ANDRE-1306, ANDRE-1307, ANDRE-1308, ANDRE-1309, ANDRE-1310, ART-DECO-VELVET-01, ART-DECO-VELVET-02, ART-DECO-VELVET-03, ART-DECO-VELVET-04, ART-DECO-VELVET-05, ART-DECO-VELVET-06, ART-DECO-VELVET-07, ART-DECO-VELVET-08, ART-DECO-VELVET-09, ART-DECO-VELVET-10...11 (write a comment in order), ATOS-111, ATOS-112, ATOS-113, ATOS-114, ATOS-115, ATOS-116, ATOS-117, ATOS-118, ATOS-119, ATOS-120...126 (write a comment in order), AURORA-2480, AURORA-2481, AURORA-2482, AURORA-2483, AURORA-2484, AURORA-2485, AURORA-2486, AURORA-2487, AURORA-2488, AURORA-2489...2505 (write a comment in order), BALOO-2071, BALOO-2072, BALOO-2073, BALOO-2074, BALOO-2076, BALOO-2077, BALOO-2078, BALOO-2079, BALOO-2081, BALOO-2082...2089 (write a comment in order), BLACK-WHITE-VELVET-01, BLACK-WHITE-VELVET-02, BLACK-WHITE-VELVET-03, BLACK-WHITE-VELVET-04, BLACK-WHITE-VELVET-05, BLACK-WHITE-VELVET-06, BLACK-WHITE-VELVET-07, BLACK-WHITE-VELVET-08, BLACK-WHITE-VELVET-09, BLACK-WHITE-VELVET-09, BLOOM-02, BLOOM-03, BLOOM-04, BLOOM-05, BLOOM-06, BLOOM-07, BLOOM-08, BLOOM-09, BLOOM-10, BRAID-3001, BRAID-3002,