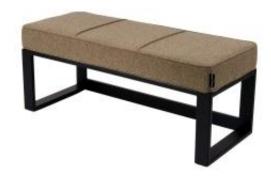

# **Upholstered Bench Industrial Style LGM-292 HAMILTON-2808**

| Number        | 24596            |
|---------------|------------------|
| Producer code | LGM-292          |
| Manufacturer  | Emra Wood Design |

# **Product description**

Upholstered Bench Industrial Style LGM-292 HAMILTON-2808 | Width: 40 cm - 200 cm | Height: 40 cm - 50 cm | Depth: 30 cm - 40 cm |

Technical data

Product-Code:

| LGM-292                 |
|-------------------------|
| Catalogue number:       |
| 24596                   |
| Condition:              |
| New .                   |
|                         |
| Bench width:            |
| 40 cm - 200 cm          |
| Choose from parameter   |
|                         |
| Bench height:           |
| 40 cm - 50 cm           |
| Choose from parameter   |
|                         |
| Bench depth:            |
| 30 cm - 40 cm           |
| Choose from parameter   |
| Type of fabric:         |
| Choose from parameter   |
|                         |
| Type of fabric (Photo): |
| HAMILTON-2808           |
|                         |
|                         |
|                         |
|                         |

## Upholstered Bench Industrial Style LGM-292 HAMILTON-2808

- · A functional and practical bench for hallway, living room, bedroom, dressing room, bathroom, reception and office
- Some bench models have a practical shelf for shoes
- The frame and upholstery are made of the highest quality materials
- Production of the bench according to customer requirements

#### **Product features**

- Very high-quality and precise workmanship directly from the manufacturer
- The bench features an interchangeable seat to adapt the product to the future appearance of the room
- The bench does not require self-assembly and is delivered to the customer in its entirety
- Take a look at our fabric palette for more options
- We are at your disposal if you have any questions about the product
- By purchasing a product, you are buying a non-prefabricated item made according to specifications (selection of color, upholstery, materials, etc.)