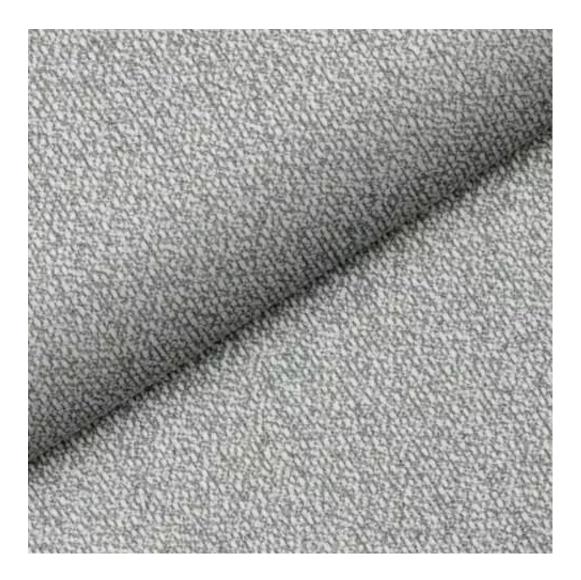

Bench height:

40 cm - 50 cm

Choose from parameter

Bench depth:

30 cm - 40 cm

Choose from parameter

Type of fabric: Choose from parameter

Type of fabric (Photo):

HAMILTON-2806

Product description