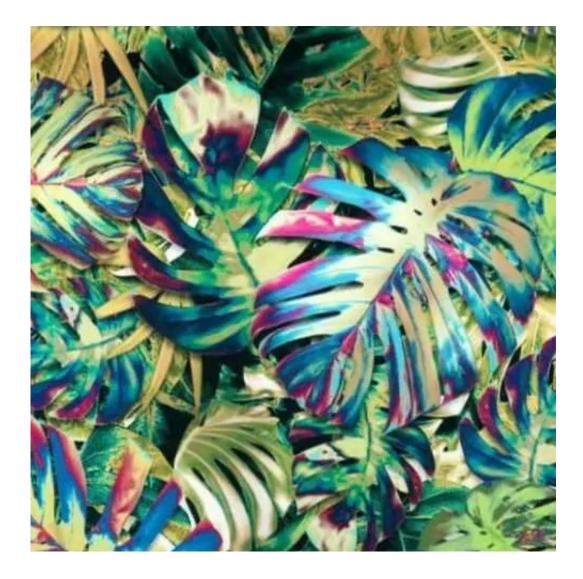

anufacture are functional, aesthetic and made from the highest quality materials.

|             | 60 | 200  |
|-------------|----|------|
| <b>E</b> .U | 11 | US., |
|             | 2  | 100  |

<u>.</u>92

Discover upholstery fabrics for this product

We offer the largest selection of seat fabrics!

Click on fabric name and discover all fabric selection.

ANDRE



ART-DECO-VELVET



## ATOS-ECO-LEATHER



## AURORA



BALOO



BLACK-WHITE-VELVET



## BLOOM



BRAID



CASABLANCA



CHARM-ME



# CHILL-ME



CRUSH



DREAM-VELVET



FLASH



FLORENCE-ECO-LEATHER



## FLOWER-VELVET



# FUSHION-ECO-LEATHER



## GEODY



HAMILTON



HEXAGON-VELVET



HOLD-ME



HUSK-VELVET



HYGGE



LEAF-VELVET



LIKE-ME



LINEA



## MANDALA-VELVET



MAYA



# MILTON-NEW



MIU



MONSTERA-VELVET



# PATTERN-VELVET



PIANO



ROSSA



SPELLO



STRONG



TIERRA



VENUS



VERA



# VIENNA-ECO-LEATHER



ZOYA



# This product has additional options:

**Width**: 40 cm , 45 cm , 50 cm , 55 cm , 60 cm , 65 cm , 70 cm , 75 cm , 80 cm , 85 cm , 90 cm , 95 cm , 100 cm , 105 cm , 110 cm , 115 cm , 120 cm , 125 cm , 130 cm , 135 cm , 140 cm , 145 cm , 150 cm , 155 cm , 160 cm , 165 cm , 170 cm , 175 cm , 180 cm , 185 cm , 190 cm , 195 cm , 200 cm **Height**: 40 cm , 45 cm , 50 cm

**Depth**: 30 cm , 35 cm , 40 cm

**Type of fabric**: HAMILTON-2806 (Photo) , ANDRE-1300 , ANDRE-1301 , ANDRE-1302 , ANDRE-1303 , ANDRE-1304 , ANDRE-1305 , ANDRE-1306 , ANDRE-1307 , ANDRE-1308 , ANDRE-1309 , ANDRE-1310 , ART-DECO-VELVET-01 , ART-DECO-VELVET-02 , ART-DECO-VELVET-03 , ART-DECO-VELVET-04 , ART-DEC