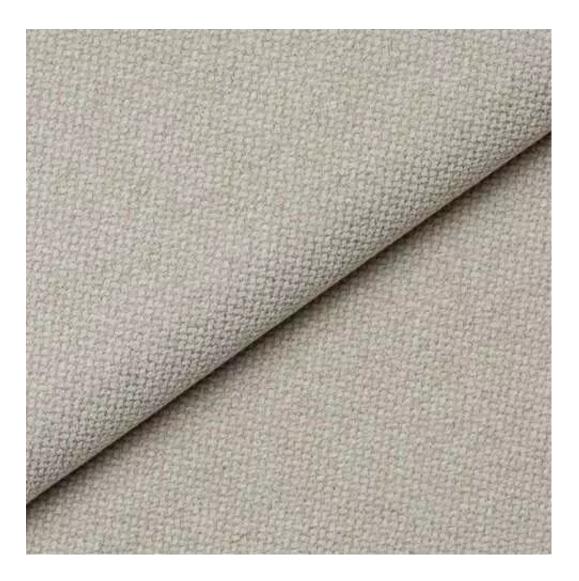

# **Product description**

Upholstered Bench Industrial Style LGM-292 HAMILTON-2806 | Width: 40 cm - 200 cm | Height: 40 cm - 50 cm | Depth: 30 cm - 40 cm |

Technical data

Product-Code:

Bench height:

40 cm - 50 cm

Choose from parameter

Bench depth:

30 cm - 40 cm

Choose from parameter

Type of fabric: Choose from parameter

Type of fabric (Photo):

HAMILTON-2806

Product description