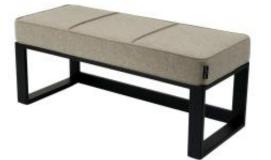

Link to the product: https://emrawood.com/upholstered-bench-industrial-style-lgm-292-hamilton-2806-p-10577.html

| Upholstered Bench Industrial |
|------------------------------|
| Style LGM-292 HAMILTON-2806  |

# **Product description**

Upholstered Bench Industrial Style LGM-292 HAMILTON-2806 | Width: 40 cm - 200 cm | Height: 40 cm - 50 cm | Depth: 30 cm - 40 cm |

Technical data

Product-Code:

#### Upholstered Bench Industrial Style LGM-292 HAMILTON-2806

- A functional and practical bench for hallway, living room, bedroom, dressing room, bathroom, reception and office
- Some bench models have a practical shelf for shoes
- The frame and upholstery are made of the highest quality materials
- Production of the bench according to customer requirements

Product features

- Very high-quality and precise workmanship directly from the manufacturer
- The bench features an interchangeable seat to adapt the product to the future appearance of the room
- The bench does not require self-assembly and is delivered to the customer in its entirety
- Take a look at our fabric palette for more options
- We are at your disposal if you have any questions about the product
- By purchasing a product, you are buying a non-prefabricated item made according to specifications (selection of color, upholstery, materials, etc.)