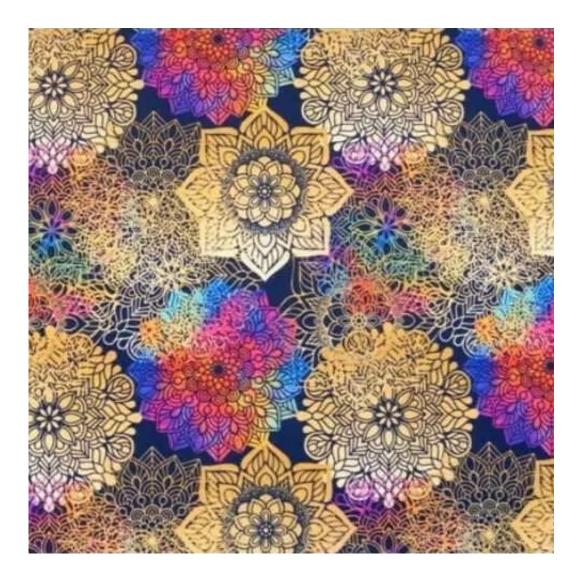

HAMILTON-2806

Product description

## MANDALA-VELVET

MAYA

**Depth**: 30 cm , 35 cm , 40 cm

**Type of fabric**: HAMILTON-2806 (Photo) , ANDRE-1300 , ANDRE-1301 , ANDRE-1302 , ANDRE-1303 , ANDRE-1304 , ANDRE-1305 , ANDRE-1306 , ANDRE-1307 , ANDRE-1308 , ANDRE-1309 , ANDRE-1310 , ART-DECO-VELVET-01 , ART-DECO-VELVET-02 , ART-DECO-VELVET-03 , ART-DECO-VELVET-04 , ART-DECO-VELVET-05 , ART-DECO-VELVET-06 , ART-DECO-VELVET-07 , ART-DECO-VELVET-08 , ART-DECO-VELVET-09 , ART-DECO-VELVET-10..11 (write a comment in order) , ATOS-111 , ATOS-112 , ATOS-113 , ATOS-114 , ATOS-115 , ATOS-116 , ATOS-117 , ATOS-118 , ATOS-119 , ATOS-120..126 (write a comment in order) , AURORA-2480 , AURORA-2481 , AURORA-2482 , AURORA-2483 , AURORA-2484 , AURORA-2485 , AURORA-2486 , AURORA-2487 , AURORA-2488 , AURORA-2489..2505 (write a comment in order) , BALOO-2071 , BALOO-2072 , BALOO-2073 , BALOO-2074 , BALOO-2076 , BALOO-2077 , BALOO-2078 , BALOO-2079 , BALOO-2081 , BALOO-2082..2089 (write a comment in order) , BLACK-WHITE-VELVET-01 , BLACK-WHITE-VELVET-02 , BLACK-WHITE-VELVET-03 , BLACK-WHITE-VELVET-04 , BLACK-WHITE-VELVET-05 , BLACK-WHITE-VELVET-06 , BLACK-WHITE-VELVET-07 , BLACK-WHITE-VELVET-08 , BLACK-WHITE-VELVET-09 , BLACK-WHITE-VELVET-10..32 (write a comment in order) , BLOOM-01 , BLOOM-02 , BLOOM-03 , BLOOM-04 , BLOOM-05 , BLOOM-06 , BLOOM-07 , BLOOM-08 , BLOOM-09 , BLOOM-10 , BRAID-3001 , BRAID-3002 ,