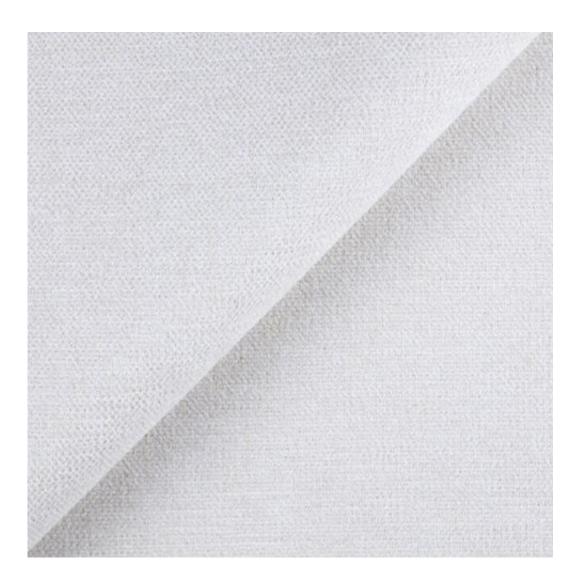

Bench height:

40 cm - 50 cm

Choose from parameter

Bench depth:

30 cm - 40 cm

Choose from parameter

Type of fabric: Choose from parameter

Type of fabric (Photo):

HAMILTON-2811

Product description