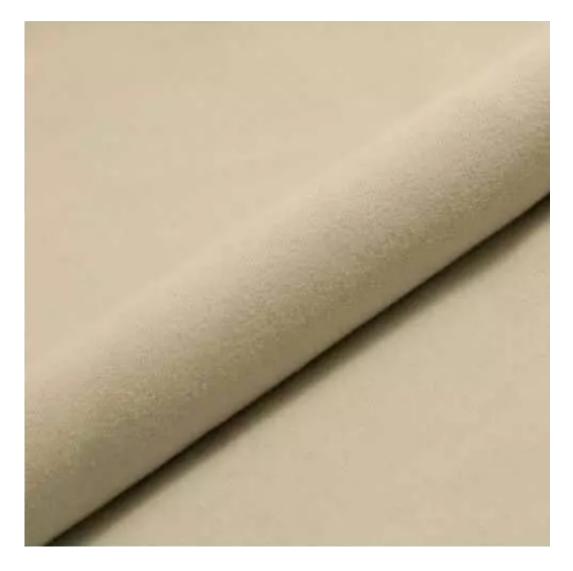

# **Product description**

Upholstered Bench Industrial Style LGM-267 HAMILTON-2802 | Width: 40 cm - 200 cm | Height: 40 cm - 50 cm | Depth: 30 cm - 40 cm |

Technical data

Product-Code:

| LGM-267                 |  |  |  |
|-------------------------|--|--|--|
| Catalogue number:       |  |  |  |
| 24557                   |  |  |  |
| Condition:              |  |  |  |
| New                     |  |  |  |
| Bench width:            |  |  |  |
| 40 cm - 200 cm          |  |  |  |
| Choose from parameter   |  |  |  |
| Bench height:           |  |  |  |
| 40 cm - 50 cm           |  |  |  |
| Choose from parameter   |  |  |  |
| Bench depth:            |  |  |  |
| 30 cm - 40 cm           |  |  |  |
| Choose from parameter   |  |  |  |
| Type of fabric:         |  |  |  |
| Choose from parameter   |  |  |  |
| Type of fabric (Photo): |  |  |  |
| HAMILTON-2802           |  |  |  |
|                         |  |  |  |
|                         |  |  |  |
|                         |  |  |  |
|                         |  |  |  |

**Height**: 40 cm , 45 cm , 50 cm **Depth**: 30 cm , 35 cm , 40 cm

Type of fabric: HAMILTON-2802 (Photo), ANDRE-1300, ANDRE-1301, ANDRE-1302, ANDRE-1303, ANDRE-1304, ANDRE-1305, ANDRE-1306, ANDRE-1307, ANDRE-1308, ANDRE-1309, ANDRE-1310, ART-DECO-VELVET-01, ART-DECO-VELVET-02, ART-DECO-VELVET-03, ART-DECO-VELVET-04, ART-DECO-VELVET-05, ART-DECO-VELVET-06, ART-DECO-VELVET-07, ART-DECO-VELVET-08, ART-DECO-VELVET-09, ART-DECO-VELVET-10...11 (write a comment in order), ATOS-111, ATOS-112, ATOS-113, ATOS-114, ATOS-115, ATOS-116, ATOS-117, ATOS-118, ATOS-119, ATOS-120...126 (write a comment in order), AURORA-2480, AURORA-2481, AURORA-2482, AURORA-2483, AURORA-2484, AURORA-2485, AURORA-2486, AURORA-2487, AURORA-2488, AURORA-2489...2505 (write a comment in order), BALOO-2071, BALOO-2072, BALOO-2073, BALOO-2074, BALOO-2076, BALOO-2077, BALOO-2078, BALOO-2079, BALOO-2081, BALOO-2082...2089 (write a comment in order), BLACK-WHITE-VELVET-01, BLACK-WHITE-VELVET-02, BLACK-WHITE-VELVET-03, BLACK-WHITE-VELVET-04, BLACK-WHITE-VELVET-05, BLACK-WHITE-VELVET-06, BLACK-WHITE-VELVET-07, BLACK-WHITE-VELVET-08, BLACK-WHITE-VELVET-09, BLACK-WHITE-VELVET-09, BLOOM-02, BLOOM-03, BLOOM-04, BLOOM-05, BLOOM-06, BLOOM-07, BLOOM-08, BLOOM-09, BLOOM-10, BRAID-3001, BRAID-3002,