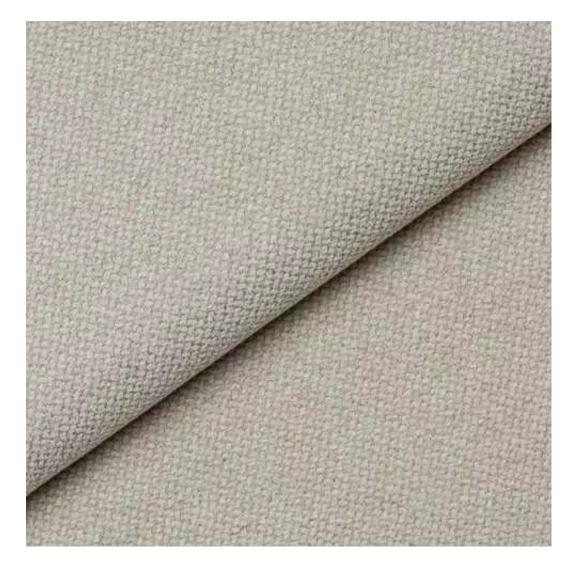

# **Product description**

Upholstered Bench Industrial Style LGM-267 HAMILTON-2802 | Width: 40 cm - 200 cm | Height: 40 cm - 50 cm | Depth: 30 cm - 40 cm |

Technical data

Product-Code:

| LGM-267                 |  |  |  |
|-------------------------|--|--|--|
| Catalogue number:       |  |  |  |
| 24557                   |  |  |  |
| Condition:              |  |  |  |
| New                     |  |  |  |
| Bench width:            |  |  |  |
| 40 cm - 200 cm          |  |  |  |
| Choose from parameter   |  |  |  |
| Bench height:           |  |  |  |
| 40 cm - 50 cm           |  |  |  |
| Choose from parameter   |  |  |  |
| Bench depth:            |  |  |  |
| 30 cm - 40 cm           |  |  |  |
| Choose from parameter   |  |  |  |
| Type of fabric:         |  |  |  |
| Choose from parameter   |  |  |  |
| Type of fabric (Photo): |  |  |  |
| HAMILTON-2802           |  |  |  |
|                         |  |  |  |
|                         |  |  |  |
|                         |  |  |  |
|                         |  |  |  |

**Height**: 40 cm , 45 cm , 50 cm **Depth**: 30 cm , 35 cm , 40 cm

Type of fabric: HAMILTON-2802 (Photo), ANDRE-1300, ANDRE-1301, ANDRE-1302, ANDRE-1303, ANDRE-1304, ANDRE-1305, ANDRE-1306, ANDRE-1307, ANDRE-1308, ANDRE-1309, ANDRE-1310, ART-DECO-VELVET-01, ART-DECO-VELVET-02, ART-DECO-VELVET-03, ART-DECO-VELVET-04, ART-DECO-VELVET-05, ART-DECO-VELVET-06, ART-DECO-VELVET-07, ART-DECO-VELVET-08, ART-DECO-VELVET-09, ART-DECO-VELVET-10...11 (write a comment in order), ATOS-111, ATOS-112, ATOS-113, ATOS-114, ATOS-115, ATOS-116, ATOS-117, ATOS-118, ATOS-119, ATOS-120...126 (write a comment in order), AURORA-2480, AURORA-2481, AURORA-2482, AURORA-2483, AURORA-2484, AURORA-2485, AURORA-2486, AURORA-2487, AURORA-2488, AURORA-2489...2505 (write a comment in order), BALOO-2071, BALOO-2072, BALOO-2073, BALOO-2074, BALOO-2076, BALOO-2077, BALOO-2078, BALOO-2079, BALOO-2081, BALOO-2082...2089 (write a comment in order), BLACK-WHITE-VELVET-01, BLACK-WHITE-VELVET-02, BLACK-WHITE-VELVET-03, BLACK-WHITE-VELVET-04, BLACK-WHITE-VELVET-05, BLACK-WHITE-VELVET-06, BLACK-WHITE-VELVET-07, BLACK-WHITE-VELVET-08, BLACK-WHITE-VELVET-09, BLACK-WHITE-VELVET-09, BLOOM-02, BLOOM-03, BLOOM-04, BLOOM-05, BLOOM-06, BLOOM-07, BLOOM-08, BLOOM-09, BLOOM-10, BRAID-3001, BRAID-3002,