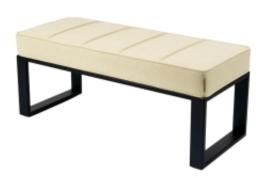

# **Upholstered Bench Industrial Style LGM-267 HAMILTON-2802**

| Number        | 24557            |
|---------------|------------------|
| Producer code | LGM-267          |
| Manufacturer  | Emra Wood Design |

# **Product description**

Upholstered Bench Industrial Style LGM-267 HAMILTON-2802 | Width: 40 cm - 200 cm | Height: 40 cm - 50 cm | Depth: 30 cm - 40 cm |

Technical data

Product-Code:

| LGM-267                 |  |  |  |
|-------------------------|--|--|--|
| Catalogue number:       |  |  |  |
| 24557                   |  |  |  |
| Condition:              |  |  |  |
| New                     |  |  |  |
| Bench width:            |  |  |  |
| 40 cm - 200 cm          |  |  |  |
| Choose from parameter   |  |  |  |
| Bench height:           |  |  |  |
| 40 cm - 50 cm           |  |  |  |
| Choose from parameter   |  |  |  |
| Bench depth:            |  |  |  |
| 30 cm - 40 cm           |  |  |  |
| Choose from parameter   |  |  |  |
| Type of fabric:         |  |  |  |
| Choose from parameter   |  |  |  |
| Type of fabric (Photo): |  |  |  |
| HAMILTON-2802           |  |  |  |
|                         |  |  |  |
|                         |  |  |  |
|                         |  |  |  |
|                         |  |  |  |

### Upholstered Bench Industrial Style LGM-267 HAMILTON-2802

- · A functional and practical bench for hallway, living room, bedroom, dressing room, bathroom, reception and office
- Some bench models have a practical shelf for shoes
- The frame and upholstery are made of the highest quality materials
- Production of the bench according to customer requirements