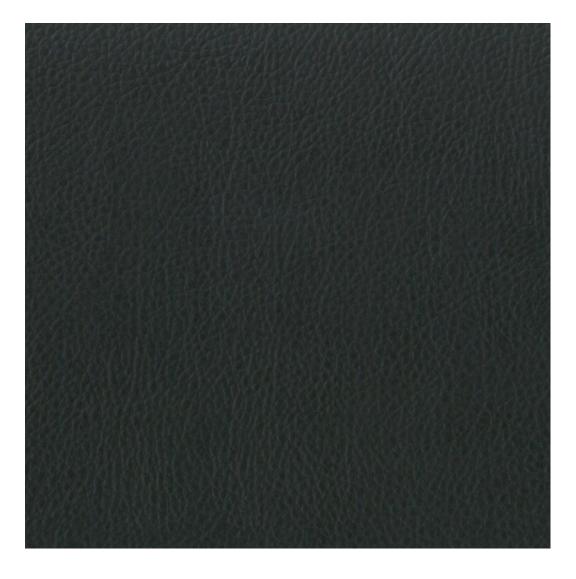

# **Product description**

Upholstered Bench Industrial Style LGM-267 HAMILTON-2802 | Width: 40 cm - 200 cm | Height: 40 cm - 50 cm | Depth: 30 cm - 40 cm |

Technical data

Product-Code:

| LGM-267                 |  |  |  |
|-------------------------|--|--|--|
| Catalogue number:       |  |  |  |
| 24557                   |  |  |  |
| Condition:              |  |  |  |
| New                     |  |  |  |
| Bench width:            |  |  |  |
| 40 cm - 200 cm          |  |  |  |
| Choose from parameter   |  |  |  |
| Bench height:           |  |  |  |
| 40 cm - 50 cm           |  |  |  |
| Choose from parameter   |  |  |  |
| Bench depth:            |  |  |  |
| 30 cm - 40 cm           |  |  |  |
| Choose from parameter   |  |  |  |
| Type of fabric:         |  |  |  |
| Choose from parameter   |  |  |  |
| Type of fabric (Photo): |  |  |  |
| HAMILTON-2802           |  |  |  |
|                         |  |  |  |
|                         |  |  |  |
|                         |  |  |  |
|                         |  |  |  |

**Height**: 40 cm , 45 cm , 50 cm **Depth**: 30 cm , 35 cm , 40 cm

Type of fabric: HAMILTON-2802 (Photo), ANDRE-1300, ANDRE-1301, ANDRE-1302, ANDRE-1303, ANDRE-1304, ANDRE-1305, ANDRE-1306, ANDRE-1307, ANDRE-1308, ANDRE-1309, ANDRE-1310, ART-DECO-VELVET-01, ART-DECO-VELVET-02, ART-DECO-VELVET-03, ART-DECO-VELVET-04, ART-DECO-VELVET-05, ART-DECO-VELVET-06, ART-DECO-VELVET-07, ART-DECO-VELVET-08, ART-DECO-VELVET-09, ART-DECO-VELVET-10...11 (write a comment in order), ATOS-111, ATOS-112, ATOS-113, ATOS-114, ATOS-115, ATOS-116, ATOS-117, ATOS-118, ATOS-119, ATOS-120...126 (write a comment in order), AURORA-2480, AURORA-2481, AURORA-2482, AURORA-2483, AURORA-2484, AURORA-2485, AURORA-2486, AURORA-2487, AURORA-2488, AURORA-2489...2505 (write a comment in order), BALOO-2071, BALOO-2072, BALOO-2073, BALOO-2074, BALOO-2076, BALOO-2077, BALOO-2078, BALOO-2079, BALOO-2081, BALOO-2082...2089 (write a comment in order), BLACK-WHITE-VELVET-01, BLACK-WHITE-VELVET-02, BLACK-WHITE-VELVET-03, BLACK-WHITE-VELVET-04, BLACK-WHITE-VELVET-05, BLACK-WHITE-VELVET-06, BLACK-WHITE-VELVET-07, BLACK-WHITE-VELVET-08, BLACK-WHITE-VELVET-09, BLACK-WHITE-VELVET-09, BLOOM-02, BLOOM-03, BLOOM-04, BLOOM-05, BLOOM-06, BLOOM-07, BLOOM-08, BLOOM-09, BLOOM-10, BRAID-3001, BRAID-3002,