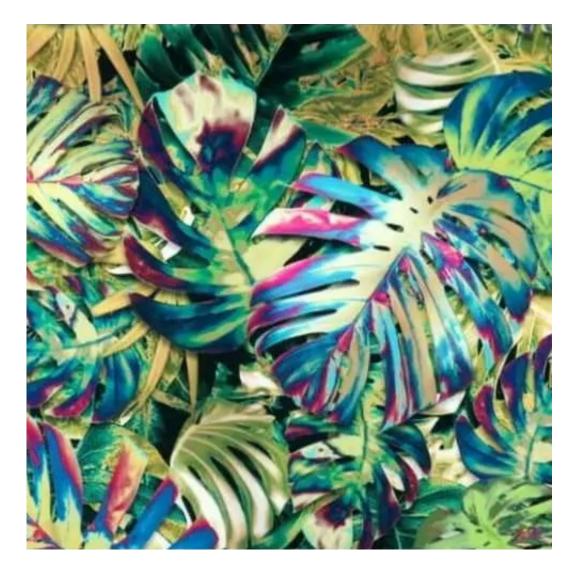

# **Product description**

Upholstered Bench Industrial Style LGM-267 HAMILTON-2802 | Width: 40 cm - 200 cm | Height: 40 cm - 50 cm | Depth: 30 cm - 40 cm |

Technical data

Product-Code:

| LGM-267                 |  |  |  |
|-------------------------|--|--|--|
| Catalogue number:       |  |  |  |
| 24557                   |  |  |  |
| Condition:              |  |  |  |
| New                     |  |  |  |
| Bench width:            |  |  |  |
| 40 cm - 200 cm          |  |  |  |
| Choose from parameter   |  |  |  |
| Bench height:           |  |  |  |
| 40 cm - 50 cm           |  |  |  |
| Choose from parameter   |  |  |  |
| Bench depth:            |  |  |  |
| 30 cm - 40 cm           |  |  |  |
| Choose from parameter   |  |  |  |
| Type of fabric:         |  |  |  |
| Choose from parameter   |  |  |  |
| Type of fabric (Photo): |  |  |  |
| HAMILTON-2802           |  |  |  |
|                         |  |  |  |
|                         |  |  |  |
|                         |  |  |  |
|                         |  |  |  |

**Height**: 40 cm , 45 cm , 50 cm **Depth**: 30 cm , 35 cm , 40 cm

Type of fabric: HAMILTON-2802 (Photo), ANDRE-1300, ANDRE-1301, ANDRE-1302, ANDRE-1303, ANDRE-1304, ANDRE-1305, ANDRE-1306, ANDRE-1307, ANDRE-1308, ANDRE-1309, ANDRE-1310, ART-DECO-VELVET-01, ART-DECO-VELVET-02, ART-DECO-VELVET-03, ART-DECO-VELVET-04, ART-DECO-VELVET-05, ART-DECO-VELVET-06, ART-DECO-VELVET-07, ART-DECO-VELVET-08, ART-DECO-VELVET-09, ART-DECO-VELVET-10...11 (write a comment in order), ATOS-111, ATOS-112, ATOS-113, ATOS-114, ATOS-115, ATOS-116, ATOS-117, ATOS-118, ATOS-119, ATOS-120...126 (write a comment in order), AURORA-2480, AURORA-2481, AURORA-2482, AURORA-2483, AURORA-2484, AURORA-2485, AURORA-2486, AURORA-2487, AURORA-2488, AURORA-2489...2505 (write a comment in order), BALOO-2071, BALOO-2072, BALOO-2073, BALOO-2074, BALOO-2076, BALOO-2077, BALOO-2078, BALOO-2079, BALOO-2081, BALOO-2082...2089 (write a comment in order), BLACK-WHITE-VELVET-01, BLACK-WHITE-VELVET-02, BLACK-WHITE-VELVET-03, BLACK-WHITE-VELVET-04, BLACK-WHITE-VELVET-05, BLACK-WHITE-VELVET-06, BLACK-WHITE-VELVET-07, BLACK-WHITE-VELVET-08, BLACK-WHITE-VELVET-09, BLACK-WHITE-VELVET-09, BLOOM-02, BLOOM-03, BLOOM-04, BLOOM-05, BLOOM-06, BLOOM-07, BLOOM-08, BLOOM-09, BLOOM-10, BRAID-3001, BRAID-3002,