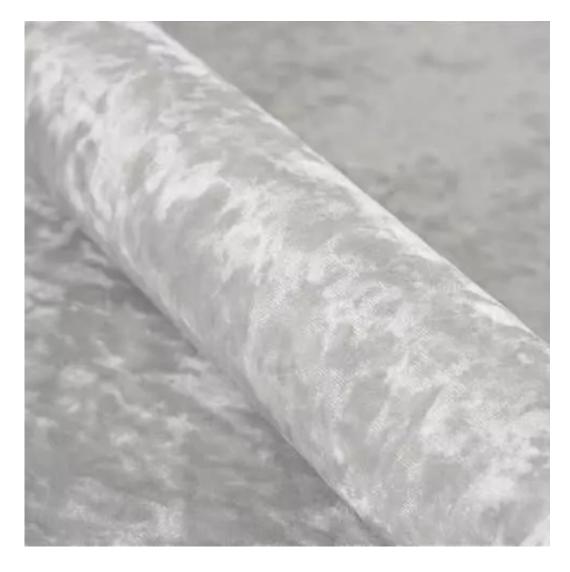

Upholstered Bench Industrial Style LGM-266 HAMILTON-2808 | Width: 40 cm - 200 cm | Height: 40 cm - 50 cm | Depth: 30 cm - 40 cm |

Technical data

Product-Code:

Bench height:

40 cm - 50 cm

Choose from parameter

Bench depth:

30 cm - 40 cm

Choose from parameter

Type of fabric: Choose from parameter

Type of fabric (Photo):

HAMILTON-2808

Product description