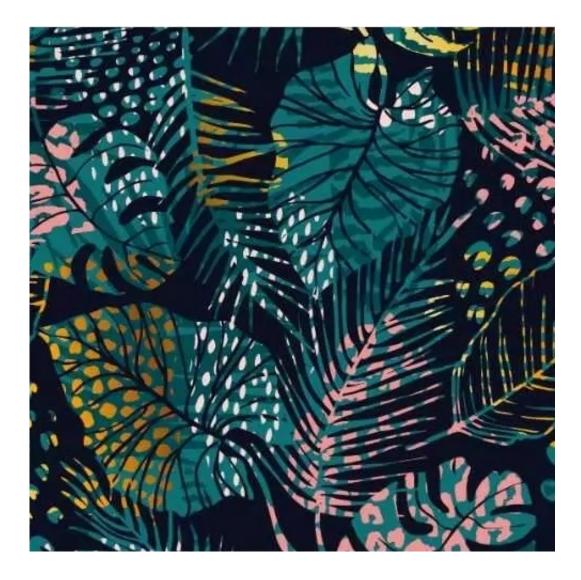

Upholstered Bench Industrial Style LGM-266 HAMILTON-2808 | Width: 40 cm - 200 cm | Height: 40 cm - 50 cm | Depth: 30 cm - 40 cm |

Technical data

Product-Code:

HAMILTON-2808

Product description

**Depth**: 30 cm , 35 cm , 40 cm

**Type of fabric**: HAMILTON-2808 (Photo) , ANDRE-1300 , ANDRE-1301 , ANDRE-1302 , ANDRE-1303 , ANDRE-1304 , ANDRE-1305 , ANDRE-1306 , ANDRE-1307 , ANDRE-1308 , ANDRE-1309 , ANDRE-1310 , ART-DECO-VELVET-01 , ART-DECO-VELVET-02 , ART-DECO-VELVET-03 , ART-DECO-VELVET-04 , ART-DECO-VELVET-05 , ART-DECO-VELVET-06 , ART-DECO-VELVET-07 , ART-DECO-VELVET-08 , ART-DECO-VELVET-09 , ART-DECO-VELVET-10..11 (write a comment in order) , ATOS-111 , ATOS-112 , ATOS-113 , ATOS-114 , ATOS-115 , ATOS-116 , ATOS-117 , ATOS-118 , ATOS-119 , ATOS-120..126 (write a comment in order) , AURORA-2480 , AURORA-2481 , AURORA-2482 , AURORA-2483 , AURORA-2484 , AURORA-2485 , AURORA-2486 , AURORA-2487 , AURORA-2488 , AURORA-2489..2505 (write a comment in order) , BALOO-2071 , BALOO-2072 , BALOO-2073 , BALOO-2074 , BALOO-2076 , BALOO-2077 , BALOO-2078 , BALOO-2079 , BALOO-2081 , BALOO-2082..2089 (write a comment in order) , BLACK-WHITE-VELVET-01 , BLACK-WHITE-VELVET-02 , BLACK-WHITE-VELVET-03 , BLACK-WHITE-VELVET-04 , BLACK-WHITE-VELVET-05 , BLACK-WHITE-VELVET-06 , BLACK-WHITE-VELVET-07 , BLACK-WHITE-VELVET-08 , BLACK-WHITE-VELVET-09 , BLACK-WHITE-VELVET-10..32 (write a comment in order) , BLOOM-01 , BLOOM-02 , BLOOM-03 , BLOOM-04 , BLOOM-05 , BLOOM-06 , BLOOM-07 , BLOOM-08 , BLOOM-09 , BLOOM-10 , BRAID-3001 , BRAID-3002 ,