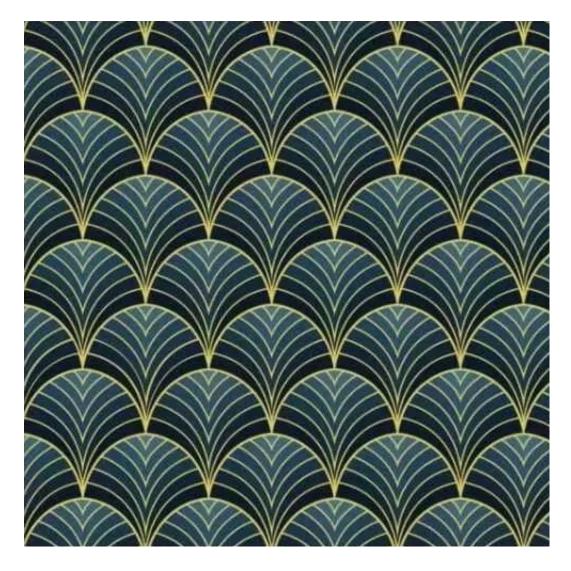

# **Product description**

Upholstered Bench Industrial Style LGM-266 HAMILTON-2806 | Width: 40 cm - 200 cm | Height: 40 cm - 50 cm | Depth: 30 cm - 40 cm |

Technical data

Product-Code:

| LGM-266                 |  |  |
|-------------------------|--|--|
| Catalogue number:       |  |  |
| 24555                   |  |  |
| Condition:              |  |  |
| New                     |  |  |
| Bench width:            |  |  |
| 40 cm - 200 cm          |  |  |
| Choose from parameter   |  |  |
| Bench height:           |  |  |
| 40 cm - 50 cm           |  |  |
| Choose from parameter   |  |  |
| Bench depth:            |  |  |
| 30 cm - 40 cm           |  |  |
| Choose from parameter   |  |  |
| Type of fabric:         |  |  |
| Choose from parameter   |  |  |
| Type of fabric (Photo): |  |  |
| HAMILTON-2806           |  |  |
|                         |  |  |
|                         |  |  |
|                         |  |  |

FLORENCE-ECO-LEATHER

FLOWER-VELVET

FUSHION-ECO-LEATHER

GEODY

**HAMILTON** 

**HEXAGON-VELVET** 

HOLD-ME

**HUSK-VELVET** 

**Height**: 40 cm , 45 cm , 50 cm **Depth**: 30 cm , 35 cm , 40 cm

Type of fabric: HAMILTON-2806 (Photo), ANDRE-1300, ANDRE-1301, ANDRE-1302, ANDRE-1303, ANDRE-1304, ANDRE-1305, ANDRE-1306, ANDRE-1307, ANDRE-1308, ANDRE-1309, ANDRE-1310, ART-DECO-VELVET-01, ART-DECO-VELVET-02, ART-DECO-VELVET-03, ART-DECO-VELVET-04, ART-DECO-VELVET-05, ART-DECO-VELVET-06, ART-DECO-VELVET-07, ART-DECO-VELVET-08, ART-DECO-VELVET-09, ART-DECO-VELVET-10...11 (write a comment in order), ATOS-111, ATOS-112, ATOS-113, ATOS-114, ATOS-115, ATOS-116, ATOS-117, ATOS-118, ATOS-119, ATOS-120...126 (write a comment in order), AURORA-2480, AURORA-2481, AURORA-2482, AURORA-2483, AURORA-2484, AURORA-2485, AURORA-2486, AURORA-2487, AURORA-2488, AURORA-2489...2505 (write a comment in order), BALOO-2071, BALOO-2072, BALOO-2073, BALOO-2074, BALOO-2076, BALOO-2077, BALOO-2078, BALOO-2079, BALOO-2081, BALOO-2082...2089 (write a comment in order), BLACK-WHITE-VELVET-01, BLACK-WHITE-VELVET-02, BLACK-WHITE-VELVET-03, BLACK-WHITE-VELVET-04, BLACK-WHITE-VELVET-05, BLACK-WHITE-VELVET-06, BLACK-WHITE-VELVET-07, BLACK-WHITE-VELVET-08, BLACK-WHITE-VELVET-09, BLACK-WHITE-VELVET-09, BLOOM-01, BLOOM-02, BLOOM-03, BLOOM-04, BLOOM-05, BLOOM-06, BLOOM-07, BLOOM-08, BLOOM-09, BLOOM-10, BRAID-3001, BRAID-3002,