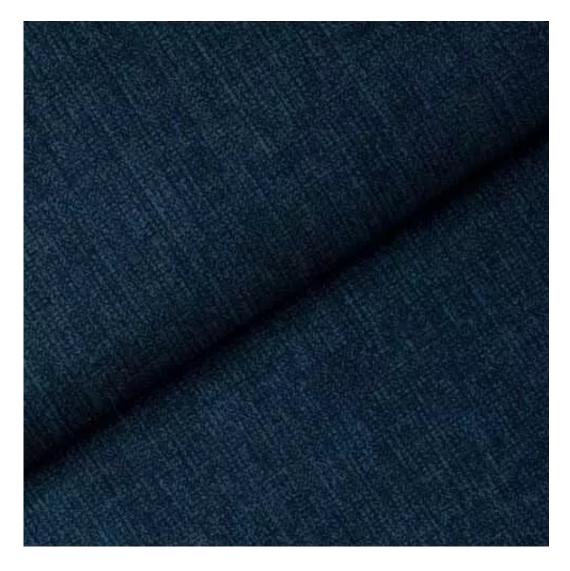

# **Product description**

Upholstered Bench Industrial Style LGM-266 HAMILTON-2806 | Width: 40 cm - 200 cm | Height: 40 cm - 50 cm | Depth: 30 cm - 40 cm |

Technical data

Product-Code:

| LGM-266                 |  |  |
|-------------------------|--|--|
| Catalogue number:       |  |  |
| 24555                   |  |  |
| Condition:              |  |  |
| New                     |  |  |
| Bench width:            |  |  |
| 40 cm - 200 cm          |  |  |
| Choose from parameter   |  |  |
| Bench height:           |  |  |
| 40 cm - 50 cm           |  |  |
| Choose from parameter   |  |  |
| Bench depth:            |  |  |
| 30 cm - 40 cm           |  |  |
| Choose from parameter   |  |  |
| Type of fabric:         |  |  |
| Choose from parameter   |  |  |
| Type of fabric (Photo): |  |  |
| HAMILTON-2806           |  |  |
|                         |  |  |
|                         |  |  |
|                         |  |  |

FLORENCE-ECO-LEATHER

FLOWER-VELVET

FUSHION-ECO-LEATHER

GEODY

**HAMILTON** 

**HEXAGON-VELVET** 

HOLD-ME

**HUSK-VELVET** 