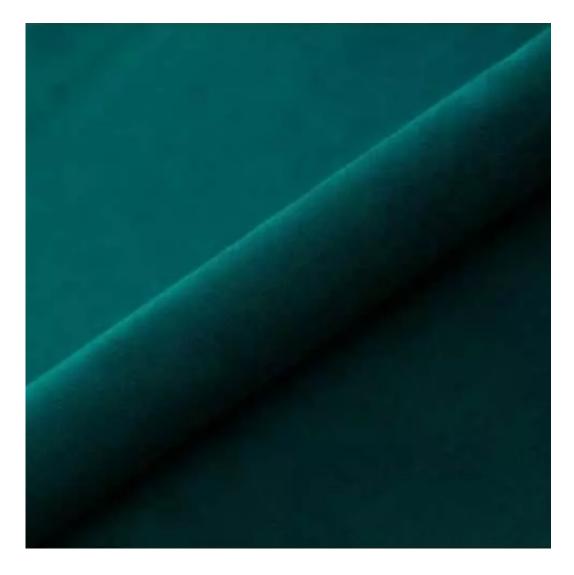

# **Product description**

Upholstered Bench Industrial Style LGM-266 HAMILTON-2806 | Width: 40 cm - 200 cm | Height: 40 cm - 50 cm | Depth: 30 cm - 40 cm |

Technical data

Product-Code:

| LGM-266                 |  |  |
|-------------------------|--|--|
| Catalogue number:       |  |  |
| 24555                   |  |  |
| Condition:              |  |  |
| New                     |  |  |
| Bench width:            |  |  |
| 40 cm - 200 cm          |  |  |
| Choose from parameter   |  |  |
| Bench height:           |  |  |
| 40 cm - 50 cm           |  |  |
| Choose from parameter   |  |  |
| Bench depth:            |  |  |
| 30 cm - 40 cm           |  |  |
| Choose from parameter   |  |  |
| Type of fabric:         |  |  |
| Choose from parameter   |  |  |
| Type of fabric (Photo): |  |  |
| HAMILTON-2806           |  |  |
|                         |  |  |
|                         |  |  |
|                         |  |  |

**Height**: 40 cm , 45 cm , 50 cm **Depth**: 30 cm , 35 cm , 40 cm

Type of fabric: HAMILTON-2806 (Photo), ANDRE-1300, ANDRE-1301, ANDRE-1302, ANDRE-1303, ANDRE-1304, ANDRE-1305, ANDRE-1306, ANDRE-1307, ANDRE-1308, ANDRE-1309, ANDRE-1310, ART-DECO-VELVET-01, ART-DECO-VELVET-02, ART-DECO-VELVET-03, ART-DECO-VELVET-04, ART-DECO-VELVET-05, ART-DECO-VELVET-06, ART-DECO-VELVET-07, ART-DECO-VELVET-08, ART-DECO-VELVET-09, ART-DECO-VELVET-10...11 (write a comment in order), ATOS-111, ATOS-112, ATOS-113, ATOS-114, ATOS-115, ATOS-116, ATOS-117, ATOS-118, ATOS-119, ATOS-120...126 (write a comment in order), AURORA-2480, AURORA-2481, AURORA-2482, AURORA-2483, AURORA-2484, AURORA-2485, AURORA-2486, AURORA-2487, AURORA-2488, AURORA-2489...2505 (write a comment in order), BALOO-2071, BALOO-2072, BALOO-2073, BALOO-2074, BALOO-2076, BALOO-2077, BALOO-2078, BALOO-2079, BALOO-2081, BALOO-2082...2089 (write a comment in order), BLACK-WHITE-VELVET-01, BLACK-WHITE-VELVET-02, BLACK-WHITE-VELVET-03, BLACK-WHITE-VELVET-04, BLACK-WHITE-VELVET-05, BLACK-WHITE-VELVET-06, BLACK-WHITE-VELVET-07, BLACK-WHITE-VELVET-08, BLACK-WHITE-VELVET-09, BLACK-WHITE-VELVET-09, BLOOM-01, BLOOM-02, BLOOM-03, BLOOM-04, BLOOM-05, BLOOM-06, BLOOM-07, BLOOM-08, BLOOM-09, BLOOM-10, BRAID-3001, BRAID-3002,