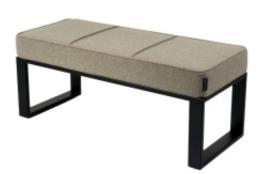

# **Upholstered Bench Industrial Style LGM-266 HAMILTON-2806**

| Number        | 24555            |
|---------------|------------------|
| Producer code | LGM-266          |
| Manufacturer  | Emra Wood Design |

# **Product description**

Upholstered Bench Industrial Style LGM-266 HAMILTON-2806 | Width: 40 cm - 200 cm | Height: 40 cm - 50 cm | Depth: 30 cm - 40 cm |

Technical data

Product-Code:

| LGM-266                 |  |  |
|-------------------------|--|--|
| Catalogue number:       |  |  |
| 24555                   |  |  |
| Condition:              |  |  |
| New                     |  |  |
| Bench width:            |  |  |
| 40 cm - 200 cm          |  |  |
| Choose from parameter   |  |  |
| Bench height:           |  |  |
| 40 cm - 50 cm           |  |  |
| Choose from parameter   |  |  |
| Bench depth:            |  |  |
| 30 cm - 40 cm           |  |  |
| Choose from parameter   |  |  |
| Type of fabric:         |  |  |
| Choose from parameter   |  |  |
| Type of fabric (Photo): |  |  |
| HAMILTON-2806           |  |  |
|                         |  |  |
|                         |  |  |
|                         |  |  |

## Upholstered Bench Industrial Style LGM-266 HAMILTON-2806

- · A functional and practical bench for hallway, living room, bedroom, dressing room, bathroom, reception and office
- Some bench models have a practical shelf for shoes
- The frame and upholstery are made of the highest quality materials
- Production of the bench according to customer requirements