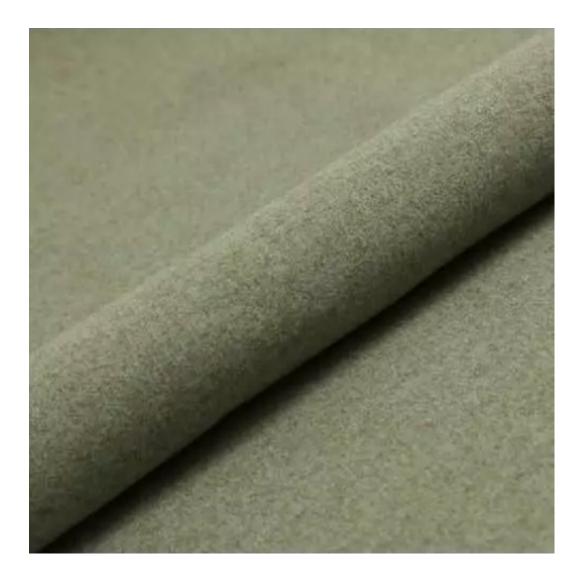

# **Product description**

Upholstered Bench Industrial Style LGM-266 HAMILTON-2806 | Width: 40 cm - 200 cm | Height: 40 cm - 50 cm | Depth: 30 cm - 40 cm |

Technical data

Product-Code:

| LGM-266                 |  |  |
|-------------------------|--|--|
| Catalogue number:       |  |  |
| 24555                   |  |  |
| Condition:              |  |  |
| New                     |  |  |
| Bench width:            |  |  |
| 40 cm - 200 cm          |  |  |
| Choose from parameter   |  |  |
| Bench height:           |  |  |
| 40 cm - 50 cm           |  |  |
| Choose from parameter   |  |  |
| Bench depth:            |  |  |
| 30 cm - 40 cm           |  |  |
| Choose from parameter   |  |  |
| Type of fabric:         |  |  |
| Choose from parameter   |  |  |
| Type of fabric (Photo): |  |  |
| HAMILTON-2806           |  |  |
|                         |  |  |
|                         |  |  |
|                         |  |  |

**Height**: 40 cm , 45 cm , 50 cm **Depth**: 30 cm , 35 cm , 40 cm

Type of fabric: HAMILTON-2806 (Photo), ANDRE-1300, ANDRE-1301, ANDRE-1302, ANDRE-1303, ANDRE-1304, ANDRE-1305, ANDRE-1306, ANDRE-1307, ANDRE-1308, ANDRE-1309, ANDRE-1310, ART-DECO-VELVET-01, ART-DECO-VELVET-02, ART-DECO-VELVET-03, ART-DECO-VELVET-04, ART-DECO-VELVET-05, ART-DECO-VELVET-06, ART-DECO-VELVET-07, ART-DECO-VELVET-08, ART-DECO-VELVET-09, ART-DECO-VELVET-10...11 (write a comment in order), ATOS-111, ATOS-112, ATOS-113, ATOS-114, ATOS-115, ATOS-116, ATOS-117, ATOS-118, ATOS-119, ATOS-120...126 (write a comment in order), AURORA-2480, AURORA-2481, AURORA-2482, AURORA-2483, AURORA-2484, AURORA-2485, AURORA-2486, AURORA-2487, AURORA-2488, AURORA-2489...2505 (write a comment in order), BALOO-2071, BALOO-2072, BALOO-2073, BALOO-2074, BALOO-2076, BALOO-2077, BALOO-2078, BALOO-2079, BALOO-2081, BALOO-2082...2089 (write a comment in order), BLACK-WHITE-VELVET-01, BLACK-WHITE-VELVET-02, BLACK-WHITE-VELVET-03, BLACK-WHITE-VELVET-04, BLACK-WHITE-VELVET-05, BLACK-WHITE-VELVET-06, BLACK-WHITE-VELVET-07, BLACK-WHITE-VELVET-08, BLACK-WHITE-VELVET-09, BLACK-WHITE-VELVET-09, BLOOM-01, BLOOM-02, BLOOM-03, BLOOM-04, BLOOM-05, BLOOM-06, BLOOM-07, BLOOM-08, BLOOM-09, BLOOM-10, BRAID-3001, BRAID-3002,