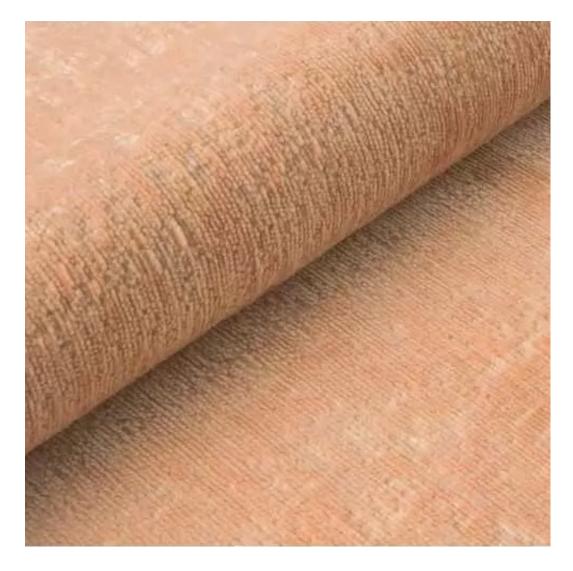

# **Product description**

Upholstered Bench Industrial Style LGM-266 HAMILTON-2806 | Width: 40 cm - 200 cm | Height: 40 cm - 50 cm | Depth: 30 cm - 40 cm |

Technical data

Product-Code:

| LGM-266                 |  |  |
|-------------------------|--|--|
| Catalogue number:       |  |  |
| 24555                   |  |  |
| Condition:              |  |  |
| New                     |  |  |
| Bench width:            |  |  |
| 40 cm - 200 cm          |  |  |
| Choose from parameter   |  |  |
| Bench height:           |  |  |
| 40 cm - 50 cm           |  |  |
| Choose from parameter   |  |  |
| Bench depth:            |  |  |
| 30 cm - 40 cm           |  |  |
| Choose from parameter   |  |  |
| Type of fabric:         |  |  |
| Choose from parameter   |  |  |
| Type of fabric (Photo): |  |  |
| HAMILTON-2806           |  |  |
|                         |  |  |
|                         |  |  |
|                         |  |  |

**Height**: 40 cm , 45 cm , 50 cm **Depth**: 30 cm , 35 cm , 40 cm

Type of fabric: HAMILTON-2806 (Photo), ANDRE-1300, ANDRE-1301, ANDRE-1302, ANDRE-1303, ANDRE-1304, ANDRE-1305, ANDRE-1306, ANDRE-1307, ANDRE-1308, ANDRE-1309, ANDRE-1310, ART-DECO-VELVET-01, ART-DECO-VELVET-02, ART-DECO-VELVET-03, ART-DECO-VELVET-04, ART-DECO-VELVET-05, ART-DECO-VELVET-06, ART-DECO-VELVET-07, ART-DECO-VELVET-08, ART-DECO-VELVET-09, ART-DECO-VELVET-10...11 (write a comment in order), ATOS-111, ATOS-112, ATOS-113, ATOS-114, ATOS-115, ATOS-116, ATOS-117, ATOS-118, ATOS-119, ATOS-120...126 (write a comment in order), AURORA-2480, AURORA-2481, AURORA-2482, AURORA-2483, AURORA-2484, AURORA-2485, AURORA-2486, AURORA-2487, AURORA-2488, AURORA-2489...2505 (write a comment in order), BALOO-2071, BALOO-2072, BALOO-2073, BALOO-2074, BALOO-2076, BALOO-2077, BALOO-2078, BALOO-2079, BALOO-2081, BALOO-2082...2089 (write a comment in order), BLACK-WHITE-VELVET-01, BLACK-WHITE-VELVET-02, BLACK-WHITE-VELVET-03, BLACK-WHITE-VELVET-04, BLACK-WHITE-VELVET-05, BLACK-WHITE-VELVET-06, BLACK-WHITE-VELVET-07, BLACK-WHITE-VELVET-08, BLACK-WHITE-VELVET-09, BLACK-WHITE-VELVET-09, BLOOM-01, BLOOM-02, BLOOM-03, BLOOM-04, BLOOM-05, BLOOM-06, BLOOM-07, BLOOM-08, BLOOM-09, BLOOM-10, BRAID-3001, BRAID-3002,