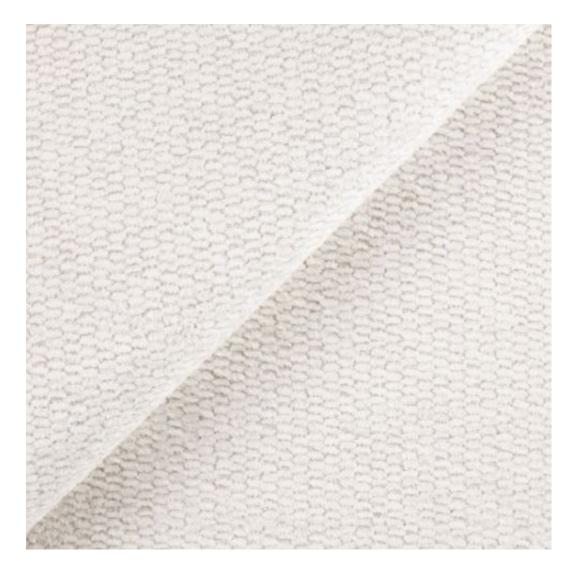

# **Product description**

Upholstered Bench Industrial Style LGM-266 HAMILTON-2806 | Width: 40 cm - 200 cm | Height: 40 cm - 50 cm | Depth: 30 cm - 40 cm |

Technical data

Product-Code:

| LGM-266                 |  |  |
|-------------------------|--|--|
| Catalogue number:       |  |  |
| 24555                   |  |  |
| Condition:              |  |  |
| New                     |  |  |
| Bench width:            |  |  |
| 40 cm - 200 cm          |  |  |
| Choose from parameter   |  |  |
| Bench height:           |  |  |
| 40 cm - 50 cm           |  |  |
| Choose from parameter   |  |  |
| Bench depth:            |  |  |
| 30 cm - 40 cm           |  |  |
| Choose from parameter   |  |  |
| Type of fabric:         |  |  |
| Choose from parameter   |  |  |
| Type of fabric (Photo): |  |  |
| HAMILTON-2806           |  |  |
|                         |  |  |
|                         |  |  |
|                         |  |  |

FLORENCE-ECO-LEATHER

FLOWER-VELVET

FUSHION-ECO-LEATHER

GEODY

**HAMILTON** 

**HEXAGON-VELVET** 

HOLD-ME

**HUSK-VELVET** 