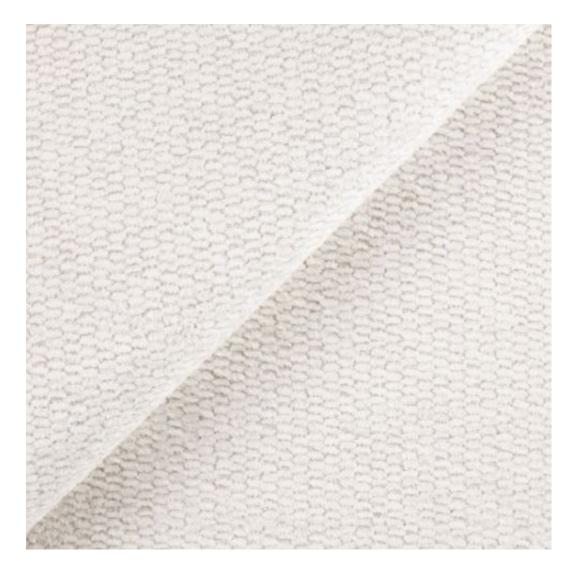

# **Product description**

Upholstered Bench Industrial Style LGM-266 HAMILTON-2805 | Width: 40 cm - 200 cm | Height: 40 cm - 50 cm | Depth: 30 cm - 40 cm |

Technical data

Product-Code:

| LGM-266                 |  |  |  |
|-------------------------|--|--|--|
| Catalogue number:       |  |  |  |
| 24554                   |  |  |  |
| Condition:              |  |  |  |
| New                     |  |  |  |
| Bench width:            |  |  |  |
| 40 cm - 200 cm          |  |  |  |
| Choose from parameter   |  |  |  |
| Bench height:           |  |  |  |
| 40 cm - 50 cm           |  |  |  |
| Choose from parameter   |  |  |  |
| Bench depth:            |  |  |  |
| 30 cm - 40 cm           |  |  |  |
| Choose from parameter   |  |  |  |
| Type of fabric:         |  |  |  |
| Choose from parameter   |  |  |  |
| Type of fabric (Photo): |  |  |  |
| HAMILTON-2805           |  |  |  |
|                         |  |  |  |
|                         |  |  |  |
|                         |  |  |  |

**Height**: 40 cm , 45 cm , 50 cm **Depth**: 30 cm , 35 cm , 40 cm

Type of fabric: HAMILTON-2805 (Photo), ANDRE-1300, ANDRE-1301, ANDRE-1302, ANDRE-1303, ANDRE-1304, ANDRE-1305, ANDRE-1306, ANDRE-1307, ANDRE-1308, ANDRE-1309, ANDRE-1310, ART-DECO-VELVET-01, ART-DECO-VELVET-02, ART-DECO-VELVET-03, ART-DECO-VELVET-04, ART-DECO-VELVET-05, ART-DECO-VELVET-06, ART-DECO-VELVET-07, ART-DECO-VELVET-08, ART-DECO-VELVET-09, ART-DECO-VELVET-10...11 (write a comment in order), ATOS-111, ATOS-112, ATOS-113, ATOS-114, ATOS-115, ATOS-116, ATOS-117, ATOS-118, ATOS-119, ATOS-120...126 (write a comment in order), AURORA-2480, AURORA-2481, AURORA-2482, AURORA-2483, AURORA-2484, AURORA-2485, AURORA-2486, AURORA-2487, AURORA-2488, AURORA-2489...2505 (write a comment in order), BALOO-2071, BALOO-2072, BALOO-2073, BALOO-2074, BALOO-2076, BALOO-2077, BALOO-2078, BALOO-2079, BALOO-2081, BALOO-2082...2089 (write a comment in order), BLACK-WHITE-VELVET-01, BLACK-WHITE-VELVET-02, BLACK-WHITE-VELVET-03, BLACK-WHITE-VELVET-04, BLACK-WHITE-VELVET-05, BLACK-WHITE-VELVET-06, BLACK-WHITE-VELVET-07, BLACK-WHITE-VELVET-08, BLACK-WHITE-VELVET-09, BLACK-WHITE-VELVET-09, BLOOM-02, BLOOM-03, BLOOM-04, BLOOM-05, BLOOM-06, BLOOM-07, BLOOM-08, BLOOM-09, BLOOM-10, BRAID-3001, BRAID-3002,