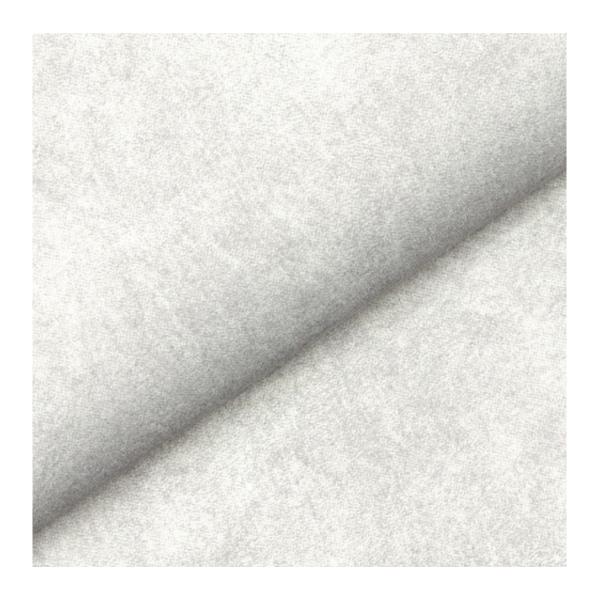

# **Product description**

Upholstered Bench Industrial Style LGM-266 HAMILTON-2805 | Width: 40 cm - 200 cm | Height: 40 cm - 50 cm | Depth: 30 cm - 40 cm |

Technical data

Product-Code:

| LGM-266                 |  |  |  |
|-------------------------|--|--|--|
| Catalogue number:       |  |  |  |
| 24554                   |  |  |  |
| Condition:              |  |  |  |
| New                     |  |  |  |
| Bench width:            |  |  |  |
| 40 cm - 200 cm          |  |  |  |
| Choose from parameter   |  |  |  |
| Bench height:           |  |  |  |
| 40 cm - 50 cm           |  |  |  |
| Choose from parameter   |  |  |  |
| Bench depth:            |  |  |  |
| 30 cm - 40 cm           |  |  |  |
| Choose from parameter   |  |  |  |
| Type of fabric:         |  |  |  |
| Choose from parameter   |  |  |  |
| Type of fabric (Photo): |  |  |  |
| HAMILTON-2805           |  |  |  |
|                         |  |  |  |
|                         |  |  |  |
|                         |  |  |  |

**Height**: 40 cm , 45 cm , 50 cm **Depth**: 30 cm , 35 cm , 40 cm

Type of fabric: HAMILTON-2805 (Photo), ANDRE-1300, ANDRE-1301, ANDRE-1302, ANDRE-1303, ANDRE-1304, ANDRE-1305, ANDRE-1306, ANDRE-1307, ANDRE-1308, ANDRE-1309, ANDRE-1310, ART-DECO-VELVET-01, ART-DECO-VELVET-02, ART-DECO-VELVET-03, ART-DECO-VELVET-04, ART-DECO-VELVET-05, ART-DECO-VELVET-06, ART-DECO-VELVET-07, ART-DECO-VELVET-08, ART-DECO-VELVET-09, ART-DECO-VELVET-10...11 (write a comment in order), ATOS-111, ATOS-112, ATOS-113, ATOS-114, ATOS-115, ATOS-116, ATOS-117, ATOS-118, ATOS-119, ATOS-120...126 (write a comment in order), AURORA-2480, AURORA-2481, AURORA-2482, AURORA-2483, AURORA-2484, AURORA-2485, AURORA-2486, AURORA-2487, AURORA-2488, AURORA-2489...2505 (write a comment in order), BALOO-2071, BALOO-2072, BALOO-2073, BALOO-2074, BALOO-2076, BALOO-2077, BALOO-2078, BALOO-2079, BALOO-2081, BALOO-2082...2089 (write a comment in order), BLACK-WHITE-VELVET-01, BLACK-WHITE-VELVET-02, BLACK-WHITE-VELVET-03, BLACK-WHITE-VELVET-04, BLACK-WHITE-VELVET-05, BLACK-WHITE-VELVET-06, BLACK-WHITE-VELVET-07, BLACK-WHITE-VELVET-08, BLACK-WHITE-VELVET-09, BLACK-WHITE-VELVET-09, BLOOM-02, BLOOM-03, BLOOM-04, BLOOM-05, BLOOM-06, BLOOM-07, BLOOM-08, BLOOM-09, BLOOM-10, BRAID-3001, BRAID-3002,