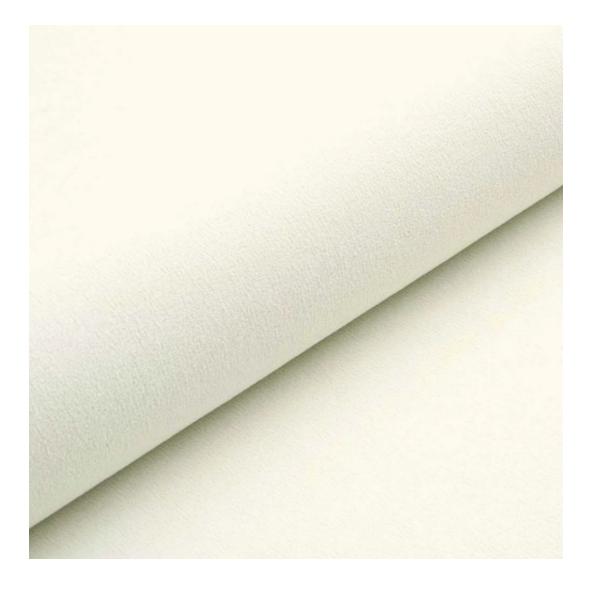

# **Product description**

Upholstered Bench Industrial Style LGM-266 HAMILTON-2805 | Width: 40 cm - 200 cm | Height: 40 cm - 50 cm | Depth: 30 cm - 40 cm |

Technical data

Product-Code:

| LGM-266                 |  |  |  |
|-------------------------|--|--|--|
| Catalogue number:       |  |  |  |
| 24554                   |  |  |  |
| Condition:              |  |  |  |
| New                     |  |  |  |
| Bench width:            |  |  |  |
| 40 cm - 200 cm          |  |  |  |
| Choose from parameter   |  |  |  |
| Bench height:           |  |  |  |
| 40 cm - 50 cm           |  |  |  |
| Choose from parameter   |  |  |  |
| Bench depth:            |  |  |  |
| 30 cm - 40 cm           |  |  |  |
| Choose from parameter   |  |  |  |
| Type of fabric:         |  |  |  |
| Choose from parameter   |  |  |  |
| Type of fabric (Photo): |  |  |  |
| HAMILTON-2805           |  |  |  |
|                         |  |  |  |
|                         |  |  |  |
|                         |  |  |  |

**Height**: 40 cm , 45 cm , 50 cm **Depth**: 30 cm , 35 cm , 40 cm

Type of fabric: HAMILTON-2805 (Photo), ANDRE-1300, ANDRE-1301, ANDRE-1302, ANDRE-1303, ANDRE-1304, ANDRE-1305, ANDRE-1306, ANDRE-1307, ANDRE-1308, ANDRE-1309, ANDRE-1310, ART-DECO-VELVET-01, ART-DECO-VELVET-02, ART-DECO-VELVET-03, ART-DECO-VELVET-04, ART-DECO-VELVET-05, ART-DECO-VELVET-06, ART-DECO-VELVET-07, ART-DECO-VELVET-08, ART-DECO-VELVET-09, ART-DECO-VELVET-10...11 (write a comment in order), ATOS-111, ATOS-112, ATOS-113, ATOS-114, ATOS-115, ATOS-116, ATOS-117, ATOS-118, ATOS-119, ATOS-120...126 (write a comment in order), AURORA-2480, AURORA-2481, AURORA-2482, AURORA-2483, AURORA-2484, AURORA-2485, AURORA-2486, AURORA-2487, AURORA-2488, AURORA-2489...2505 (write a comment in order), BALOO-2071, BALOO-2072, BALOO-2073, BALOO-2074, BALOO-2076, BALOO-2077, BALOO-2078, BALOO-2079, BALOO-2081, BALOO-2082...2089 (write a comment in order), BLACK-WHITE-VELVET-01, BLACK-WHITE-VELVET-02, BLACK-WHITE-VELVET-03, BLACK-WHITE-VELVET-04, BLACK-WHITE-VELVET-05, BLACK-WHITE-VELVET-06, BLACK-WHITE-VELVET-07, BLACK-WHITE-VELVET-08, BLACK-WHITE-VELVET-09, BLACK-WHITE-VELVET-09, BLOOM-02, BLOOM-03, BLOOM-04, BLOOM-05, BLOOM-06, BLOOM-07, BLOOM-08, BLOOM-09, BLOOM-10, BRAID-3001, BRAID-3002,