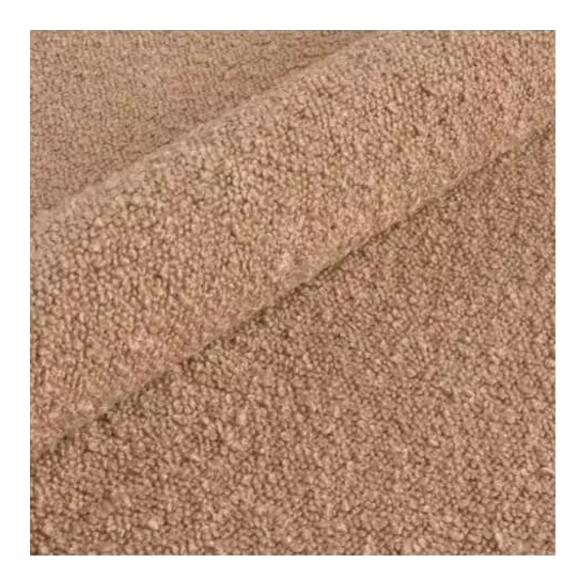

# **Product description**

Upholstered Bench Industrial Style LGM-266 HAMILTON-2805 | Width: 40 cm - 200 cm | Height: 40 cm - 50 cm | Depth: 30 cm - 40 cm |

Technical data

Product-Code:

| LGM-266                 |  |  |  |
|-------------------------|--|--|--|
| Catalogue number:       |  |  |  |
| 24554                   |  |  |  |
| Condition:              |  |  |  |
| New                     |  |  |  |
| Bench width:            |  |  |  |
| 40 cm - 200 cm          |  |  |  |
| Choose from parameter   |  |  |  |
| Bench height:           |  |  |  |
| 40 cm - 50 cm           |  |  |  |
| Choose from parameter   |  |  |  |
| Bench depth:            |  |  |  |
| 30 cm - 40 cm           |  |  |  |
| Choose from parameter   |  |  |  |
| Type of fabric:         |  |  |  |
| Choose from parameter   |  |  |  |
| Type of fabric (Photo): |  |  |  |
| HAMILTON-2805           |  |  |  |
|                         |  |  |  |
|                         |  |  |  |
|                         |  |  |  |

**Height**: 40 cm , 45 cm , 50 cm **Depth**: 30 cm , 35 cm , 40 cm

Type of fabric: HAMILTON-2805 (Photo), ANDRE-1300, ANDRE-1301, ANDRE-1302, ANDRE-1303, ANDRE-1304, ANDRE-1305, ANDRE-1306, ANDRE-1307, ANDRE-1308, ANDRE-1309, ANDRE-1310, ART-DECO-VELVET-01, ART-DECO-VELVET-02, ART-DECO-VELVET-03, ART-DECO-VELVET-04, ART-DECO-VELVET-05, ART-DECO-VELVET-06, ART-DECO-VELVET-07, ART-DECO-VELVET-08, ART-DECO-VELVET-09, ART-DECO-VELVET-10...11 (write a comment in order), ATOS-111, ATOS-112, ATOS-113, ATOS-114, ATOS-115, ATOS-116, ATOS-117, ATOS-118, ATOS-119, ATOS-120...126 (write a comment in order), AURORA-2480, AURORA-2481, AURORA-2482, AURORA-2483, AURORA-2484, AURORA-2485, AURORA-2486, AURORA-2487, AURORA-2488, AURORA-2489...2505 (write a comment in order), BALOO-2071, BALOO-2072, BALOO-2073, BALOO-2074, BALOO-2076, BALOO-2077, BALOO-2078, BALOO-2079, BALOO-2081, BALOO-2082...2089 (write a comment in order), BLACK-WHITE-VELVET-01, BLACK-WHITE-VELVET-02, BLACK-WHITE-VELVET-03, BLACK-WHITE-VELVET-04, BLACK-WHITE-VELVET-05, BLACK-WHITE-VELVET-06, BLACK-WHITE-VELVET-07, BLACK-WHITE-VELVET-08, BLACK-WHITE-VELVET-09, BLACK-WHITE-VELVET-09, BLOOM-02, BLOOM-03, BLOOM-04, BLOOM-05, BLOOM-06, BLOOM-07, BLOOM-08, BLOOM-09, BLOOM-10, BRAID-3001, BRAID-3002,