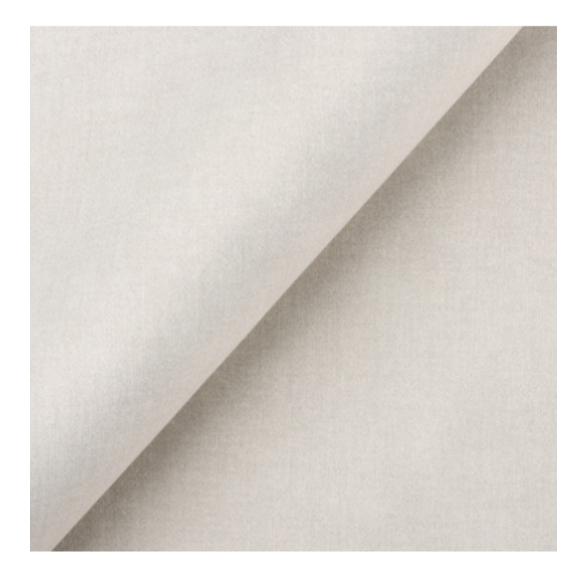

# **Product description**

Upholstered Bench Industrial Style LGM-266 HAMILTON-2805 | Width: 40 cm - 200 cm | Height: 40 cm - 50 cm | Depth: 30 cm - 40 cm |

Technical data

Product-Code:

| LGM-266                 |  |  |  |
|-------------------------|--|--|--|
| Catalogue number:       |  |  |  |
| 24554                   |  |  |  |
| Condition:              |  |  |  |
| New                     |  |  |  |
| Bench width:            |  |  |  |
| 40 cm - 200 cm          |  |  |  |
| Choose from parameter   |  |  |  |
| Bench height:           |  |  |  |
| 40 cm - 50 cm           |  |  |  |
| Choose from parameter   |  |  |  |
| Bench depth:            |  |  |  |
| 30 cm - 40 cm           |  |  |  |
| Choose from parameter   |  |  |  |
| Type of fabric:         |  |  |  |
| Choose from parameter   |  |  |  |
| Type of fabric (Photo): |  |  |  |
| HAMILTON-2805           |  |  |  |
|                         |  |  |  |
|                         |  |  |  |
|                         |  |  |  |

**Height**: 40 cm , 45 cm , 50 cm **Depth**: 30 cm , 35 cm , 40 cm

Type of fabric: HAMILTON-2805 (Photo), ANDRE-1300, ANDRE-1301, ANDRE-1302, ANDRE-1303, ANDRE-1304, ANDRE-1305, ANDRE-1306, ANDRE-1307, ANDRE-1308, ANDRE-1309, ANDRE-1310, ART-DECO-VELVET-01, ART-DECO-VELVET-02, ART-DECO-VELVET-03, ART-DECO-VELVET-04, ART-DECO-VELVET-05, ART-DECO-VELVET-06, ART-DECO-VELVET-07, ART-DECO-VELVET-08, ART-DECO-VELVET-09, ART-DECO-VELVET-10...11 (write a comment in order), ATOS-111, ATOS-112, ATOS-113, ATOS-114, ATOS-115, ATOS-116, ATOS-117, ATOS-118, ATOS-119, ATOS-120...126 (write a comment in order), AURORA-2480, AURORA-2481, AURORA-2482, AURORA-2483, AURORA-2484, AURORA-2485, AURORA-2486, AURORA-2487, AURORA-2488, AURORA-2489...2505 (write a comment in order), BALOO-2071, BALOO-2072, BALOO-2073, BALOO-2074, BALOO-2076, BALOO-2077, BALOO-2078, BALOO-2079, BALOO-2081, BALOO-2082...2089 (write a comment in order), BLACK-WHITE-VELVET-01, BLACK-WHITE-VELVET-02, BLACK-WHITE-VELVET-03, BLACK-WHITE-VELVET-04, BLACK-WHITE-VELVET-05, BLACK-WHITE-VELVET-06, BLACK-WHITE-VELVET-07, BLACK-WHITE-VELVET-08, BLACK-WHITE-VELVET-09, BLACK-WHITE-VELVET-09, BLOOM-02, BLOOM-03, BLOOM-04, BLOOM-05, BLOOM-06, BLOOM-07, BLOOM-08, BLOOM-09, BLOOM-10, BRAID-3001, BRAID-3002,