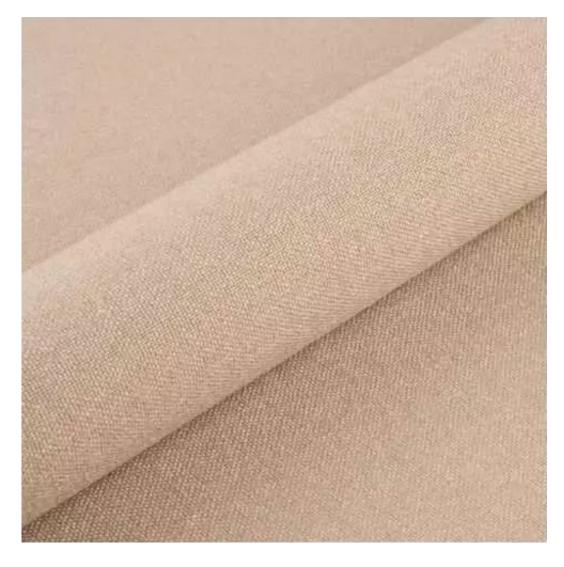

# **Product description**

Upholstered Bench Industrial Style LGM-266 HAMILTON-2805 | Width: 40 cm - 200 cm | Height: 40 cm - 50 cm | Depth: 30 cm - 40 cm |

Technical data

Product-Code:

| LGM-266                 |  |  |  |
|-------------------------|--|--|--|
| Catalogue number:       |  |  |  |
| 24554                   |  |  |  |
| Condition:              |  |  |  |
| New                     |  |  |  |
| Bench width:            |  |  |  |
| 40 cm - 200 cm          |  |  |  |
| Choose from parameter   |  |  |  |
| Bench height:           |  |  |  |
| 40 cm - 50 cm           |  |  |  |
| Choose from parameter   |  |  |  |
| Bench depth:            |  |  |  |
| 30 cm - 40 cm           |  |  |  |
| Choose from parameter   |  |  |  |
| Type of fabric:         |  |  |  |
| Choose from parameter   |  |  |  |
| Type of fabric (Photo): |  |  |  |
| HAMILTON-2805           |  |  |  |
|                         |  |  |  |
|                         |  |  |  |
|                         |  |  |  |

**Height**: 40 cm , 45 cm , 50 cm **Depth**: 30 cm , 35 cm , 40 cm

Type of fabric: HAMILTON-2805 (Photo), ANDRE-1300, ANDRE-1301, ANDRE-1302, ANDRE-1303, ANDRE-1304, ANDRE-1305, ANDRE-1306, ANDRE-1307, ANDRE-1308, ANDRE-1309, ANDRE-1310, ART-DECO-VELVET-01, ART-DECO-VELVET-02, ART-DECO-VELVET-03, ART-DECO-VELVET-04, ART-DECO-VELVET-05, ART-DECO-VELVET-06, ART-DECO-VELVET-07, ART-DECO-VELVET-08, ART-DECO-VELVET-09, ART-DECO-VELVET-10...11 (write a comment in order), ATOS-111, ATOS-112, ATOS-113, ATOS-114, ATOS-115, ATOS-116, ATOS-117, ATOS-118, ATOS-119, ATOS-120...126 (write a comment in order), AURORA-2480, AURORA-2481, AURORA-2482, AURORA-2483, AURORA-2484, AURORA-2485, AURORA-2486, AURORA-2487, AURORA-2488, AURORA-2489...2505 (write a comment in order), BALOO-2071, BALOO-2072, BALOO-2073, BALOO-2074, BALOO-2076, BALOO-2077, BALOO-2078, BALOO-2079, BALOO-2081, BALOO-2082...2089 (write a comment in order), BLACK-WHITE-VELVET-01, BLACK-WHITE-VELVET-02, BLACK-WHITE-VELVET-03, BLACK-WHITE-VELVET-04, BLACK-WHITE-VELVET-05, BLACK-WHITE-VELVET-06, BLACK-WHITE-VELVET-07, BLACK-WHITE-VELVET-08, BLACK-WHITE-VELVET-09, BLACK-WHITE-VELVET-09, BLOOM-02, BLOOM-03, BLOOM-04, BLOOM-05, BLOOM-06, BLOOM-07, BLOOM-08, BLOOM-09, BLOOM-10, BRAID-3001, BRAID-3002,