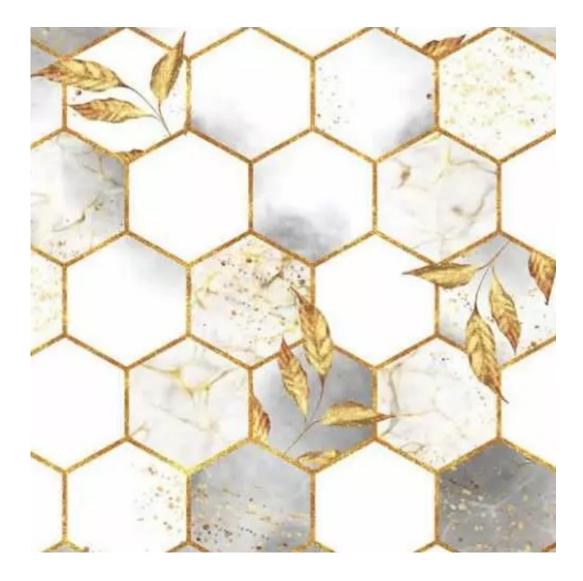

Type of fabric (Photo):

HAMILTON-2819

Product description

**Depth**: 30 cm , 35 cm , 40 cm

**Type of fabric**: HAMILTON-2819 (Photo) , ANDRE-1300 , ANDRE-1301 , ANDRE-1302 , ANDRE-1303 , ANDRE-1304 , ANDRE-1305 , ANDRE-1306 , ANDRE-1307 , ANDRE-1308 , ANDRE-1309 , ANDRE-1310 , ART-DECO-VELVET-01 , ART-DECO-VELVET-02 , ART-DECO-VELVET-03 , ART-DECO-VELVET-04 , ART-DECO-VELVET-05 , ART-DECO-VELVET-06 , ART-DECO-VELVET-07 , ART-DECO-VELVET-08 , ART-DECO-VELVET-09 , ART-DECO-VELVET-10..11 (write a comment in order) , ATOS-111 , ATOS-112 , ATOS-113 , ATOS-114 , ATOS-115 , ATOS-116 , ATOS-117 , ATOS-118 , ATOS-119 , ATOS-120..126 (write a comment in order) , AURORA-2480 , AURORA-2481 , AURORA-2482 , AURORA-2483 , AURORA-2484 , AURORA-2485 , AURORA-2486 , AURORA-2487 , AURORA-2488 , AURORA-2489..2505 (write a comment in order) , BALOO-2071 , BALOO-2072 , BALOO-2073 , BALOO-2074 , BALOO-2076 , BALOO-2077 , BALOO-2078 , BALOO-2079 , BALOO-2081 , BALOO-2082..2089 (write a comment in order) , BLACK-WHITE-VELVET-01 , BLACK-WHITE-VELVET-07 , BLACK-WHITE-VELVET-03 , BLACK-WHITE-VELVET-03 , BLACK-WHITE-VELVET-03 , BLACK-WHITE-VELVET-03 , BLACK-WHITE-VELVET-03 , BLACK-WHITE-VELVET-03 , BLACK-WHITE-VELVET-05 , BLACK-WHITE-VELVET-06 , BLACK-WHITE-VELVET-07 , BLACK-WHITE-VELVET-08 , BLACK-WHITE-VELVET-09 , BLOOM-01 , BLOOM-02 , BLOOM-03 , BLOOM-04 , BLOOM-05 , BLOOM-06 , BLOOM-07 , BLOOM-08 , BLOOM-09 , BLOOM-10 , BRAID-3001 , BRAID-3002 ,