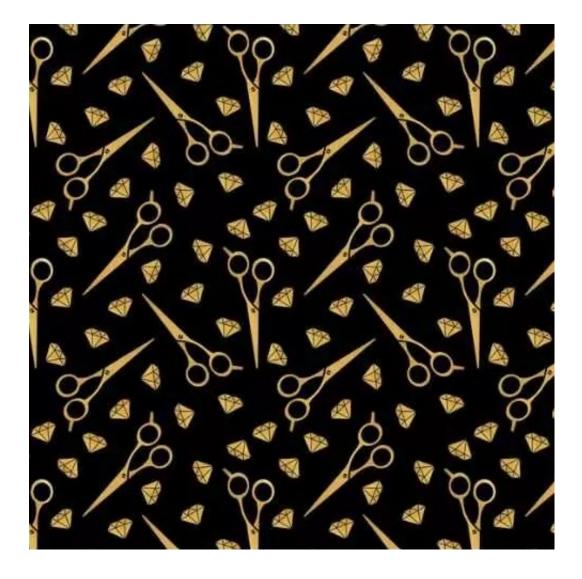

Type of fabric (Photo):

HAMILTON-2819

Product description

**Depth**: 30 cm , 35 cm , 40 cm

**Type of fabric**: HAMILTON-2819 (Photo) , ANDRE-1300 , ANDRE-1301 , ANDRE-1302 , ANDRE-1303 , ANDRE-1304 , ANDRE-1305 , ANDRE-1306 , ANDRE-1307 , ANDRE-1308 , ANDRE-1309 , ANDRE-1310 , ART-DECO-VELVET-01 , ART-DECO-VELVET-02 , ART-DECO-VELVET-03 , ART-DECO-VELVET-04 , ART-DECO-VELVET-05 , ART-DECO-VELVET-06 , ART-DECO-VELVET-07 , ART-DECO-VELVET-08 , ART-DECO-VELVET-09 , ART-DECO-VELVET-10..11 (write a comment in order) , ATOS-111 , ATOS-112 , ATOS-113 , ATOS-114 , ATOS-115 , ATOS-116 , ATOS-117 , ATOS-118 , ATOS-119 , ATOS-120..126 (write a comment in order) , AURORA-2480 , AURORA-2481 , AURORA-2482 , AURORA-2483 , AURORA-2484 , AURORA-2485 , AURORA-2486 , AURORA-2487 , AURORA-2488 , AURORA-2489..2505 (write a comment in order) , BALOO-2071 , BALOO-2072 , BALOO-2073 , BALOO-2074 , BALOO-2076 , BALOO-2077 , BALOO-2078 , BALOO-2079 , BALOO-2081 , BALOO-2082..2089 (write a comment in order) , BLACK-WHITE-VELVET-01 , BLACK-WHITE-VELVET-07 , BLACK-WHITE-VELVET-03 , BLACK-WHITE-VELVET-03 , BLACK-WHITE-VELVET-03 , BLACK-WHITE-VELVET-03 , BLACK-WHITE-VELVET-03 , BLACK-WHITE-VELVET-03 , BLACK-WHITE-VELVET-05 , BLACK-WHITE-VELVET-06 , BLACK-WHITE-VELVET-07 , BLACK-WHITE-VELVET-08 , BLACK-WHITE-VELVET-09 , BLOOM-01 , BLOOM-02 , BLOOM-03 , BLOOM-04 , BLOOM-05 , BLOOM-06 , BLOOM-07 , BLOOM-08 , BLOOM-09 , BLOOM-10 , BRAID-3001 , BRAID-3002 ,