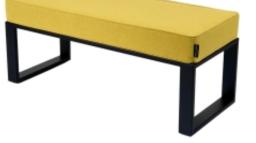

# Upholstered Bench Industrial Style LGM-265 HAMILTON-2819

| Number        | 24553            |
|---------------|------------------|
| Producer code | LGM-265          |
| Manufacturer  | Emra Wood Design |

Upholstered Bench Industrial Style LGM-265 HAMILTON-2819 | Width: 40 cm - 200 cm | Height: 40 cm - 50 cm | Depth: 30 cm - 40 cm |

Technical data

Product-Code:

Type of fabric (Photo):

HAMILTON-2819

Product description

#### Upholstered Bench Industrial Style LGM-265 HAMILTON-2819

- A functional and practical bench for hallway, living room, bedroom, dressing room, bathroom, reception and office
- Some bench models have a practical shelf for shoes
- The frame and upholstery are made of the highest quality materials
- Production of the bench according to customer requirements

Product features

- Very high-quality and precise workmanship directly from the manufacturer
- The bench features an interchangeable seat to adapt the product to the future appearance of the room
- The bench does not require self-assembly and is delivered to the customer in its entirety
- Take a look at our fabric palette for more options
- We are at your disposal if you have any questions about the product
- By purchasing a product, you are buying a non-prefabricated item made according to specifications (selection of color, upholstery, materials, etc.)