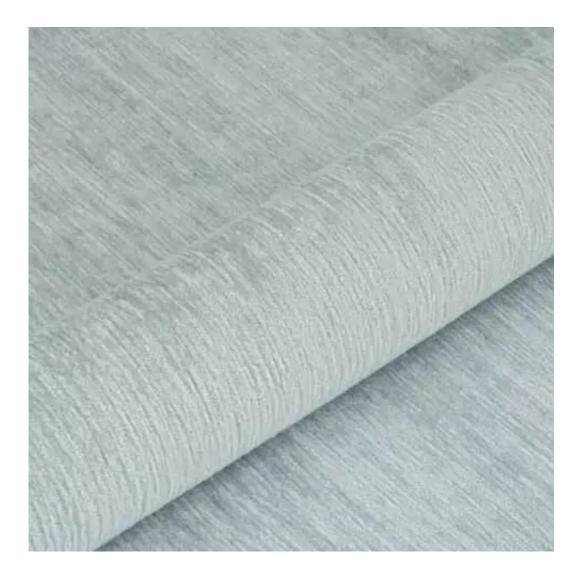

Bench height:

40 cm - 50 cm

Choose from parameter

Bench depth:

30 cm - 40 cm

Choose from parameter

Type of fabric: Choose from parameter

Type of fabric (Photo):

HAMILTON-2816

Product description

**Depth**: 30 cm , 35 cm , 40 cm

**Type of fabric**: HAMILTON-2816 (Photo) , ANDRE-1300 , ANDRE-1301 , ANDRE-1302 , ANDRE-1303 , ANDRE-1304 , ANDRE-1305 , ANDRE-1306 , ANDRE-1307 , ANDRE-1308 , ANDRE-1309 , ANDRE-1310 , ART-DECO-VELVET-01 , ART-DECO-VELVET-02 , ART-DECO-VELVET-03 , ART-DECO-VELVET-04 , ART-DECO-VELVET-05 , ART-DECO-VELVET-06 , ART-DECO-VELVET-07 , ART-DECO-VELVET-08 , ART-DECO-VELVET-09 , ART-DECO-VELVET-10..11 (write a comment in order) , ATOS-111 , ATOS-112 , ATOS-113 , ATOS-114 , ATOS-115 , ATOS-116 , ATOS-117 , ATOS-118 , ATOS-119 , ATOS-120..126 (write a comment in order) , AURORA-2480 , AURORA-2481 , AURORA-2482 , AURORA-2483 , AURORA-2484 , AURORA-2485 , AURORA-2486 , AURORA-2487 , AURORA-2488 , AURORA-2489..2505 (write a comment in order) , BALOO-2071 , BALOO-2072 , BALOO-2073 , BALOO-2074 , BALOO-2076 , BALOO-2077 , BALOO-2078 , BALOO-2079 , BALOO-2081 , BALOO-2082..2089 (write a comment in order) , BLACK-WHITE-VELVET-01 , BLACK-WHITE-VELVET-02 , BLACK-WHITE-VELVET-03 , BLACK-WHITE-VELVET-04 , BLACK-WHITE-VELVET-05 , BLACK-WHITE-VELVET-06 , BLACK-WHITE-VELVET-07 , BLACK-WHITE-VELVET-08 , BLACK-WHITE-VELVET-09 , BLACK-WHITE-VELVET-10..32 (write a comment in order) , BLOOM-01 , BLOOM-02 , BLOOM-03 , BLOOM-04 , BLOOM-05 , BLOOM-06 , BLOOM-07 , BLOOM-08 , BLOOM-09 , BLOOM-10 , BRAID-3001 , BRAID-3002 ,