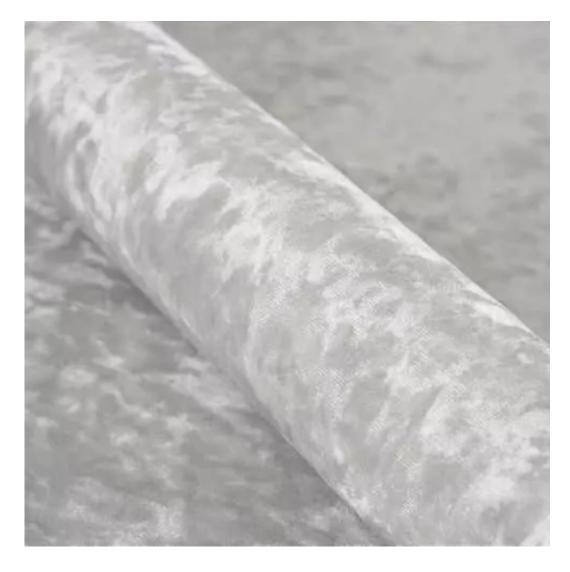

Bench height:

40 cm - 50 cm

Choose from parameter

Bench depth:

30 cm - 40 cm

Choose from parameter

Type of fabric: Choose from parameter

Type of fabric (Photo):

HAMILTON-2816

Product description