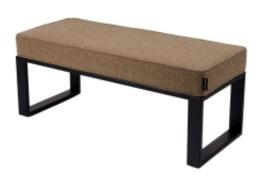

# **Upholstered Bench Industrial Style LGM-265 HAMILTON-2808**

| Number        | 24551            |
|---------------|------------------|
| Producer code | LGM-265          |
| Manufacturer  | Emra Wood Design |

# **Product description**

Upholstered Bench Industrial Style LGM-265 HAMILTON-2808 | Width: 40 cm - 200 cm | Height: 40 cm - 50 cm | Depth: 30 cm - 40 cm |

Technical data

Product-Code:

| LGM-265                 |  |
|-------------------------|--|
| Catalogue number:       |  |
| 24551                   |  |
| Condition:              |  |
| New                     |  |
| Bench width:            |  |
| 40 cm - 200 cm          |  |
| Choose from parameter   |  |
| Bench height:           |  |
| 40 cm - 50 cm           |  |
| Choose from parameter   |  |
| Bench depth:            |  |
| 30 cm - 40 cm           |  |
| Choose from parameter   |  |
| Type of fabric:         |  |
| Choose from parameter   |  |
| Type of fabric (Photo): |  |
| HAMILTON-2808           |  |
|                         |  |
|                         |  |
|                         |  |

## Upholstered Bench Industrial Style LGM-265 HAMILTON-2808

- · A functional and practical bench for hallway, living room, bedroom, dressing room, bathroom, reception and office
- Some bench models have a practical shelf for shoes
- The frame and upholstery are made of the highest quality materials
- Production of the bench according to customer requirements

#### **Product features**

- Very high-quality and precise workmanship directly from the manufacturer
- The bench features an interchangeable seat to adapt the product to the future appearance of the room
- The bench does not require self-assembly and is delivered to the customer in its entirety
- Take a look at our fabric palette for more options
- We are at your disposal if you have any questions about the product
- By purchasing a product, you are buying a non-prefabricated item made according to specifications (selection of color, upholstery, materials, etc.)