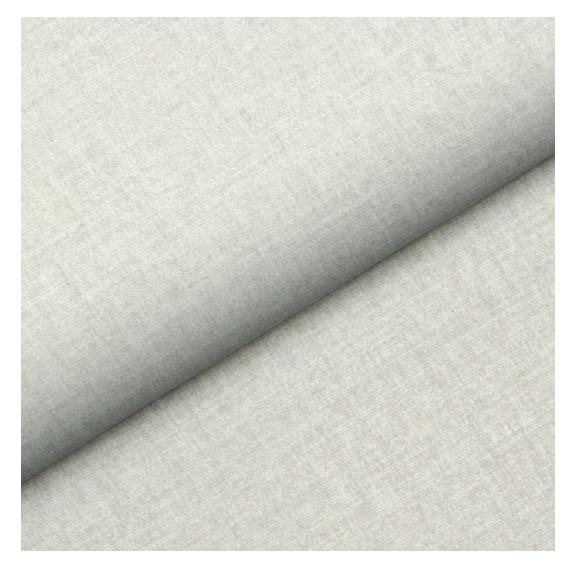

# **Product description**

Upholstered Bench Industrial Style LGM-265 HAMILTON-2808 | Width: 40 cm - 200 cm | Height: 40 cm - 50 cm | Depth: 30 cm - 40 cm |

Technical data

Product-Code:

| LGM-265                 |  |
|-------------------------|--|
| Catalogue number:       |  |
| 24551                   |  |
| Condition:              |  |
| New                     |  |
| Bench width:            |  |
| 40 cm - 200 cm          |  |
| Choose from parameter   |  |
| Bench height:           |  |
| 40 cm - 50 cm           |  |
| Choose from parameter   |  |
| Bench depth:            |  |
| 30 cm - 40 cm           |  |
| Choose from parameter   |  |
| Type of fabric:         |  |
| Choose from parameter   |  |
| Type of fabric (Photo): |  |
| HAMILTON-2808           |  |
|                         |  |
|                         |  |
|                         |  |

**Height**: 40 cm , 45 cm , 50 cm **Depth**: 30 cm , 35 cm , 40 cm

Type of fabric: HAMILTON-2808 (Photo), ANDRE-1300, ANDRE-1301, ANDRE-1302, ANDRE-1303, ANDRE-1304, ANDRE-1305, ANDRE-1306, ANDRE-1307, ANDRE-1308, ANDRE-1309, ANDRE-1310, ART-DECO-VELVET-01, ART-DECO-VELVET-02, ART-DECO-VELVET-03, ART-DECO-VELVET-04, ART-DECO-VELVET-05, ART-DECO-VELVET-06, ART-DECO-VELVET-07, ART-DECO-VELVET-08, ART-DECO-VELVET-09, ART-DECO-VELVET-10...11 (write a comment in order), ATOS-111, ATOS-112, ATOS-113, ATOS-114, ATOS-115, ATOS-116, ATOS-117, ATOS-118, ATOS-119, ATOS-120...126 (write a comment in order), AURORA-2480, AURORA-2481, AURORA-2482, AURORA-2483, AURORA-2484, AURORA-2485, AURORA-2486, AURORA-2487, AURORA-2488, AURORA-2489...2505 (write a comment in order), BALOO-2071, BALOO-2072, BALOO-2073, BALOO-2074, BALOO-2076, BALOO-2077, BALOO-2078, BALOO-2079, BALOO-2081, BALOO-2082...2089 (write a comment in order), BLACK-WHITE-VELVET-01, BLACK-WHITE-VELVET-02, BLACK-WHITE-VELVET-03, BLACK-WHITE-VELVET-04, BLACK-WHITE-VELVET-05, BLACK-WHITE-VELVET-06, BLACK-WHITE-VELVET-07, BLACK-WHITE-VELVET-08, BLACK-WHITE-VELVET-09, BLACK-WHITE-VELVET-09, BLOOM-02, BLOOM-03, BLOOM-04, BLOOM-05, BLOOM-06, BLOOM-07, BLOOM-08, BLOOM-09, BLOOM-10, BRAID-3001, BRAID-3002,