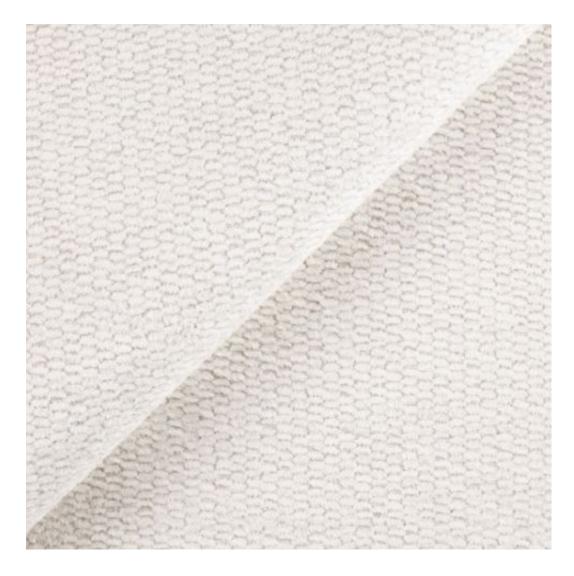

# **Product description**

Upholstered Bench Industrial Style LGM-265 HAMILTON-2808 | Width: 40 cm - 200 cm | Height: 40 cm - 50 cm | Depth: 30 cm - 40 cm |

Technical data

Product-Code:

| LGM-265                 |  |
|-------------------------|--|
| Catalogue number:       |  |
| 24551                   |  |
| Condition:              |  |
| New                     |  |
| Bench width:            |  |
| 40 cm - 200 cm          |  |
| Choose from parameter   |  |
| Bench height:           |  |
| 40 cm - 50 cm           |  |
| Choose from parameter   |  |
| Bench depth:            |  |
| 30 cm - 40 cm           |  |
| Choose from parameter   |  |
| Type of fabric:         |  |
| Choose from parameter   |  |
| Type of fabric (Photo): |  |
| HAMILTON-2808           |  |
|                         |  |
|                         |  |
|                         |  |

**Height**: 40 cm , 45 cm , 50 cm **Depth**: 30 cm , 35 cm , 40 cm

Type of fabric: HAMILTON-2808 (Photo), ANDRE-1300, ANDRE-1301, ANDRE-1302, ANDRE-1303, ANDRE-1304, ANDRE-1305, ANDRE-1306, ANDRE-1307, ANDRE-1308, ANDRE-1309, ANDRE-1310, ART-DECO-VELVET-01, ART-DECO-VELVET-02, ART-DECO-VELVET-03, ART-DECO-VELVET-04, ART-DECO-VELVET-05, ART-DECO-VELVET-06, ART-DECO-VELVET-07, ART-DECO-VELVET-08, ART-DECO-VELVET-09, ART-DECO-VELVET-10...11 (write a comment in order), ATOS-111, ATOS-112, ATOS-113, ATOS-114, ATOS-115, ATOS-116, ATOS-117, ATOS-118, ATOS-119, ATOS-120...126 (write a comment in order), AURORA-2480, AURORA-2481, AURORA-2482, AURORA-2483, AURORA-2484, AURORA-2485, AURORA-2486, AURORA-2487, AURORA-2488, AURORA-2489...2505 (write a comment in order), BALOO-2071, BALOO-2072, BALOO-2073, BALOO-2074, BALOO-2076, BALOO-2077, BALOO-2078, BALOO-2079, BALOO-2081, BALOO-2082...2089 (write a comment in order), BLACK-WHITE-VELVET-01, BLACK-WHITE-VELVET-02, BLACK-WHITE-VELVET-03, BLACK-WHITE-VELVET-04, BLACK-WHITE-VELVET-05, BLACK-WHITE-VELVET-06, BLACK-WHITE-VELVET-07, BLACK-WHITE-VELVET-08, BLACK-WHITE-VELVET-09, BLACK-WHITE-VELVET-09, BLOOM-02, BLOOM-03, BLOOM-04, BLOOM-05, BLOOM-06, BLOOM-07, BLOOM-08, BLOOM-09, BLOOM-10, BRAID-3001, BRAID-3002,