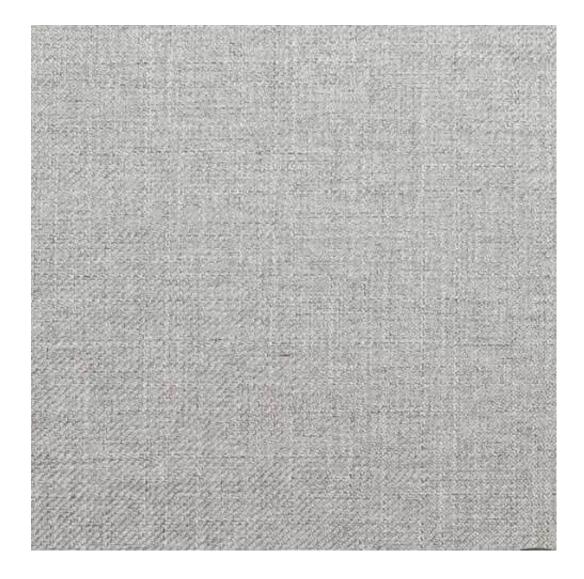

# **Product description**

Upholstered Bench Industrial Style LGM-265 HAMILTON-2808 | Width: 40 cm - 200 cm | Height: 40 cm - 50 cm | Depth: 30 cm - 40 cm |

Technical data

Product-Code:

| LGM-265                 |  |
|-------------------------|--|
| Catalogue number:       |  |
| 24551                   |  |
| Condition:              |  |
| New                     |  |
| Bench width:            |  |
| 40 cm - 200 cm          |  |
| Choose from parameter   |  |
| Bench height:           |  |
| 40 cm - 50 cm           |  |
| Choose from parameter   |  |
| Bench depth:            |  |
| 30 cm - 40 cm           |  |
| Choose from parameter   |  |
| Type of fabric:         |  |
| Choose from parameter   |  |
| Type of fabric (Photo): |  |
| HAMILTON-2808           |  |
|                         |  |
|                         |  |
|                         |  |

**Height**: 40 cm , 45 cm , 50 cm **Depth**: 30 cm , 35 cm , 40 cm

Type of fabric: HAMILTON-2808 (Photo), ANDRE-1300, ANDRE-1301, ANDRE-1302, ANDRE-1303, ANDRE-1304, ANDRE-1305, ANDRE-1306, ANDRE-1307, ANDRE-1308, ANDRE-1309, ANDRE-1310, ART-DECO-VELVET-01, ART-DECO-VELVET-02, ART-DECO-VELVET-03, ART-DECO-VELVET-04, ART-DECO-VELVET-05, ART-DECO-VELVET-06, ART-DECO-VELVET-07, ART-DECO-VELVET-08, ART-DECO-VELVET-09, ART-DECO-VELVET-10...11 (write a comment in order), ATOS-111, ATOS-112, ATOS-113, ATOS-114, ATOS-115, ATOS-116, ATOS-117, ATOS-118, ATOS-119, ATOS-120...126 (write a comment in order), AURORA-2480, AURORA-2481, AURORA-2482, AURORA-2483, AURORA-2484, AURORA-2485, AURORA-2486, AURORA-2487, AURORA-2488, AURORA-2489...2505 (write a comment in order), BALOO-2071, BALOO-2072, BALOO-2073, BALOO-2074, BALOO-2076, BALOO-2077, BALOO-2078, BALOO-2079, BALOO-2081, BALOO-2082...2089 (write a comment in order), BLACK-WHITE-VELVET-01, BLACK-WHITE-VELVET-02, BLACK-WHITE-VELVET-03, BLACK-WHITE-VELVET-04, BLACK-WHITE-VELVET-05, BLACK-WHITE-VELVET-06, BLACK-WHITE-VELVET-07, BLACK-WHITE-VELVET-08, BLACK-WHITE-VELVET-09, BLACK-WHITE-VELVET-09, BLOOM-02, BLOOM-03, BLOOM-04, BLOOM-05, BLOOM-06, BLOOM-07, BLOOM-08, BLOOM-09, BLOOM-10, BRAID-3001, BRAID-3002,