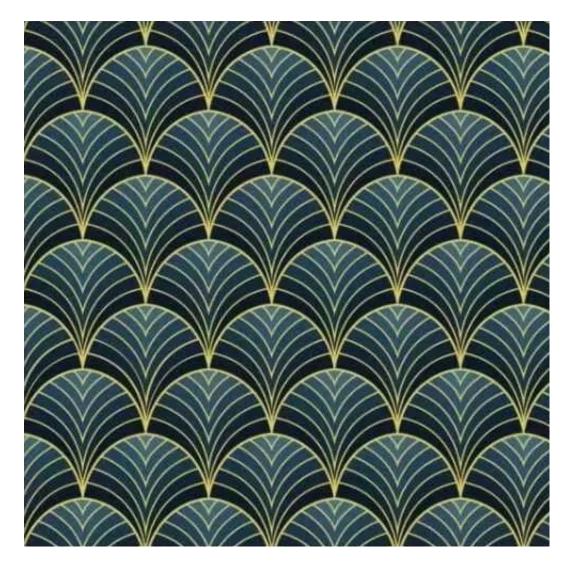

# **Product description**

Upholstered Bench Industrial Style LGM-265 HAMILTON-2808 | Width: 40 cm - 200 cm | Height: 40 cm - 50 cm | Depth: 30 cm - 40 cm |

Technical data

Product-Code:

| LGM-265                 |  |
|-------------------------|--|
| Catalogue number:       |  |
| 24551                   |  |
| Condition:              |  |
| New                     |  |
| Bench width:            |  |
| 40 cm - 200 cm          |  |
| Choose from parameter   |  |
| Bench height:           |  |
| 40 cm - 50 cm           |  |
| Choose from parameter   |  |
| Bench depth:            |  |
| 30 cm - 40 cm           |  |
| Choose from parameter   |  |
| Type of fabric:         |  |
| Choose from parameter   |  |
| Type of fabric (Photo): |  |
| HAMILTON-2808           |  |
|                         |  |
|                         |  |
|                         |  |

**Height**: 40 cm , 45 cm , 50 cm **Depth**: 30 cm , 35 cm , 40 cm

Type of fabric: HAMILTON-2808 (Photo), ANDRE-1300, ANDRE-1301, ANDRE-1302, ANDRE-1303, ANDRE-1304, ANDRE-1305, ANDRE-1306, ANDRE-1307, ANDRE-1308, ANDRE-1309, ANDRE-1310, ART-DECO-VELVET-01, ART-DECO-VELVET-02, ART-DECO-VELVET-03, ART-DECO-VELVET-04, ART-DECO-VELVET-05, ART-DECO-VELVET-06, ART-DECO-VELVET-07, ART-DECO-VELVET-08, ART-DECO-VELVET-09, ART-DECO-VELVET-10...11 (write a comment in order), ATOS-111, ATOS-112, ATOS-113, ATOS-114, ATOS-115, ATOS-116, ATOS-117, ATOS-118, ATOS-119, ATOS-120...126 (write a comment in order), AURORA-2480, AURORA-2481, AURORA-2482, AURORA-2483, AURORA-2484, AURORA-2485, AURORA-2486, AURORA-2487, AURORA-2488, AURORA-2489...2505 (write a comment in order), BALOO-2071, BALOO-2072, BALOO-2073, BALOO-2074, BALOO-2076, BALOO-2077, BALOO-2078, BALOO-2079, BALOO-2081, BALOO-2082...2089 (write a comment in order), BLACK-WHITE-VELVET-01, BLACK-WHITE-VELVET-02, BLACK-WHITE-VELVET-03, BLACK-WHITE-VELVET-04, BLACK-WHITE-VELVET-05, BLACK-WHITE-VELVET-06, BLACK-WHITE-VELVET-07, BLACK-WHITE-VELVET-08, BLACK-WHITE-VELVET-09, BLACK-WHITE-VELVET-09, BLOOM-02, BLOOM-03, BLOOM-04, BLOOM-05, BLOOM-06, BLOOM-07, BLOOM-08, BLOOM-09, BLOOM-10, BRAID-3001, BRAID-3002,