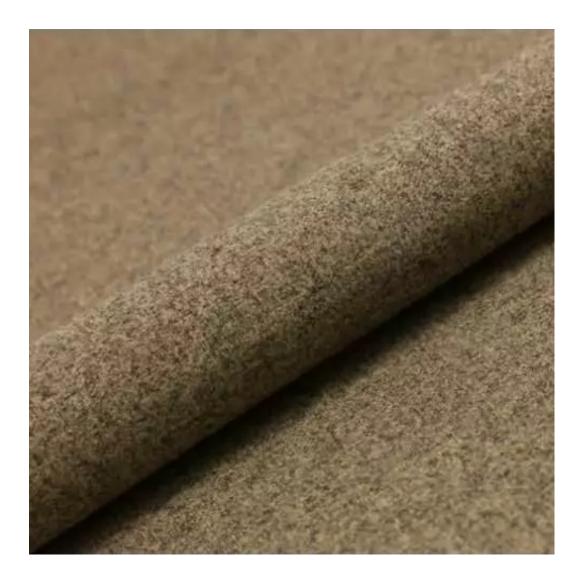

# **Product description**

Upholstered Bench Industrial Style LGM-265 HAMILTON-2808 | Width: 40 cm - 200 cm | Height: 40 cm - 50 cm | Depth: 30 cm - 40 cm |

Technical data

Product-Code:

| LGM-265                 |  |
|-------------------------|--|
| Catalogue number:       |  |
| 24551                   |  |
| Condition:              |  |
| New                     |  |
| Bench width:            |  |
| 40 cm - 200 cm          |  |
| Choose from parameter   |  |
| Bench height:           |  |
| 40 cm - 50 cm           |  |
| Choose from parameter   |  |
| Bench depth:            |  |
| 30 cm - 40 cm           |  |
| Choose from parameter   |  |
| Type of fabric:         |  |
| Choose from parameter   |  |
| Type of fabric (Photo): |  |
| HAMILTON-2808           |  |
|                         |  |
|                         |  |
|                         |  |

**Height**: 40 cm , 45 cm , 50 cm **Depth**: 30 cm , 35 cm , 40 cm

Type of fabric: HAMILTON-2808 (Photo), ANDRE-1300, ANDRE-1301, ANDRE-1302, ANDRE-1303, ANDRE-1304, ANDRE-1305, ANDRE-1306, ANDRE-1307, ANDRE-1308, ANDRE-1309, ANDRE-1310, ART-DECO-VELVET-01, ART-DECO-VELVET-02, ART-DECO-VELVET-03, ART-DECO-VELVET-04, ART-DECO-VELVET-05, ART-DECO-VELVET-06, ART-DECO-VELVET-07, ART-DECO-VELVET-08, ART-DECO-VELVET-09, ART-DECO-VELVET-10...11 (write a comment in order), ATOS-111, ATOS-112, ATOS-113, ATOS-114, ATOS-115, ATOS-116, ATOS-117, ATOS-118, ATOS-119, ATOS-120...126 (write a comment in order), AURORA-2480, AURORA-2481, AURORA-2482, AURORA-2483, AURORA-2484, AURORA-2485, AURORA-2486, AURORA-2487, AURORA-2488, AURORA-2489...2505 (write a comment in order), BALOO-2071, BALOO-2072, BALOO-2073, BALOO-2074, BALOO-2076, BALOO-2077, BALOO-2078, BALOO-2079, BALOO-2081, BALOO-2082...2089 (write a comment in order), BLACK-WHITE-VELVET-01, BLACK-WHITE-VELVET-02, BLACK-WHITE-VELVET-03, BLACK-WHITE-VELVET-04, BLACK-WHITE-VELVET-05, BLACK-WHITE-VELVET-06, BLACK-WHITE-VELVET-07, BLACK-WHITE-VELVET-08, BLACK-WHITE-VELVET-09, BLACK-WHITE-VELVET-09, BLOOM-02, BLOOM-03, BLOOM-04, BLOOM-05, BLOOM-06, BLOOM-07, BLOOM-08, BLOOM-09, BLOOM-10, BRAID-3001, BRAID-3002,