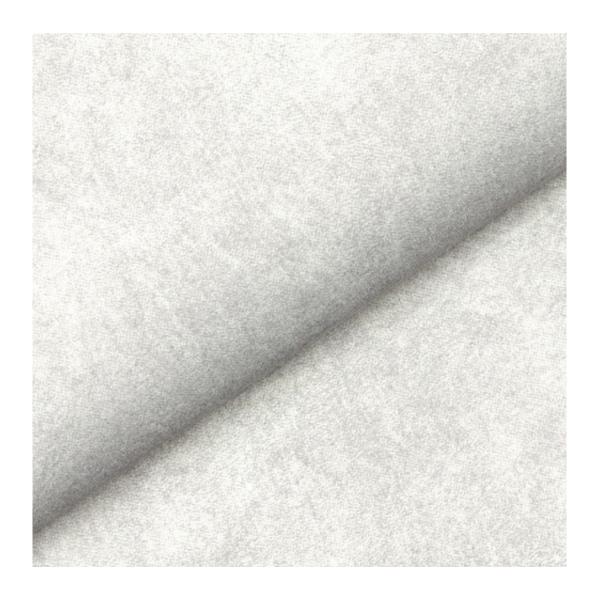

## **Product description**

Upholstered Bench Industrial Style LGM-264 HAMILTON-2819 | Width: 40 cm - 200 cm | Height: 40 cm - 50 cm | Depth: 30 cm - 40 cm |

Technical data

Product-Code:

| LGM-264                                                                                                                                                                                           |
|---------------------------------------------------------------------------------------------------------------------------------------------------------------------------------------------------|
| Catalogue number:                                                                                                                                                                                 |
| 24550                                                                                                                                                                                             |
|                                                                                                                                                                                                   |
| Condition:                                                                                                                                                                                        |
| New                                                                                                                                                                                               |
|                                                                                                                                                                                                   |
| Bench width:                                                                                                                                                                                      |
| 40 cm - 200 cm                                                                                                                                                                                    |
| Choose from parameter                                                                                                                                                                             |
|                                                                                                                                                                                                   |
| Bench height:                                                                                                                                                                                     |
| 40 cm - 50 cm                                                                                                                                                                                     |
| Choose from parameter                                                                                                                                                                             |
|                                                                                                                                                                                                   |
| Bench depth:                                                                                                                                                                                      |
| 30 cm - 40 cm                                                                                                                                                                                     |
| Choose from parameter                                                                                                                                                                             |
| Type of fabric:                                                                                                                                                                                   |
| Choose from parameter                                                                                                                                                                             |
| choose nom parameter                                                                                                                                                                              |
| Type of fabric (Photo):                                                                                                                                                                           |
| HAMILTON-2819                                                                                                                                                                                     |
|                                                                                                                                                                                                   |
|                                                                                                                                                                                                   |
| Product description                                                                                                                                                                               |
| Upholstered Bench Industrial Style LGM-264 HAMILTON-2819                                                                                                                                          |
| <ul> <li>A functional and practical bench for hallway, living room, bedroom, dressing room, bathroom, reception and office</li> <li>Some bench models have a practical shelf for shoes</li> </ul> |

FLORENCE-ECO-LEATHER

FLOWER-VELVET

FUSHION-ECO-LEATHER

GEODY

**HAMILTON** 

**HEXAGON-VELVET** 

HOLD-ME

**HUSK-VELVET** 