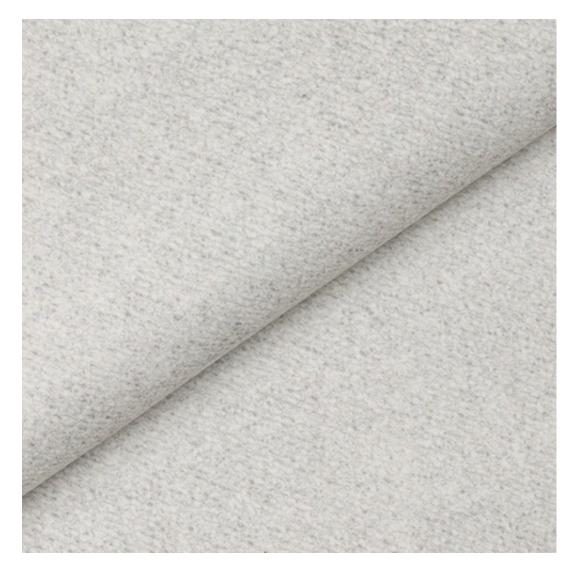

## **Product description**

Upholstered Bench Industrial Style LGM-264 HAMILTON-2819 | Width: 40 cm - 200 cm | Height: 40 cm - 50 cm | Depth: 30 cm - 40 cm |

Technical data

Product-Code:

| LGM-264                                                                                                                                                                                           |
|---------------------------------------------------------------------------------------------------------------------------------------------------------------------------------------------------|
| Catalogue number:                                                                                                                                                                                 |
| 24550                                                                                                                                                                                             |
|                                                                                                                                                                                                   |
| Condition:                                                                                                                                                                                        |
| New                                                                                                                                                                                               |
|                                                                                                                                                                                                   |
| Bench width:                                                                                                                                                                                      |
| 40 cm - 200 cm                                                                                                                                                                                    |
| Choose from parameter                                                                                                                                                                             |
|                                                                                                                                                                                                   |
| Bench height:                                                                                                                                                                                     |
| 40 cm - 50 cm                                                                                                                                                                                     |
| Choose from parameter                                                                                                                                                                             |
|                                                                                                                                                                                                   |
| Bench depth:                                                                                                                                                                                      |
| 30 cm - 40 cm                                                                                                                                                                                     |
| Choose from parameter                                                                                                                                                                             |
| Type of fabric:                                                                                                                                                                                   |
| Choose from parameter                                                                                                                                                                             |
| choose nom parameter                                                                                                                                                                              |
| Type of fabric (Photo):                                                                                                                                                                           |
| HAMILTON-2819                                                                                                                                                                                     |
|                                                                                                                                                                                                   |
|                                                                                                                                                                                                   |
| Product description                                                                                                                                                                               |
| Upholstered Bench Industrial Style LGM-264 HAMILTON-2819                                                                                                                                          |
| <ul> <li>A functional and practical bench for hallway, living room, bedroom, dressing room, bathroom, reception and office</li> <li>Some bench models have a practical shelf for shoes</li> </ul> |

**Height**: 40 cm , 45 cm , 50 cm **Depth**: 30 cm , 35 cm , 40 cm

Type of fabric: HAMILTON-2819 (Photo), ANDRE-1300, ANDRE-1301, ANDRE-1302, ANDRE-1303, ANDRE-1304, ANDRE-1305, ANDRE-1306, ANDRE-1307, ANDRE-1308, ANDRE-1309, ANDRE-1310, ART-DECO-VELVET-01, ART-DECO-VELVET-02, ART-DECO-VELVET-03, ART-DECO-VELVET-04, ART-DECO-VELVET-05, ART-DECO-VELVET-06, ART-DECO-VELVET-07, ART-DECO-VELVET-08, ART-DECO-VELVET-09, ART-DECO-VELVET-10...11 (write a comment in order), ATOS-111, ATOS-112, ATOS-113, ATOS-114, ATOS-115, ATOS-116, ATOS-117, ATOS-118, ATOS-119, ATOS-120...126 (write a comment in order), AURORA-2480, AURORA-2481, AURORA-2482, AURORA-2483, AURORA-2484, AURORA-2485, AURORA-2486, AURORA-2487, AURORA-2488, AURORA-2489...2505 (write a comment in order), BALOO-2071, BALOO-2072, BALOO-2073, BALOO-2074, BALOO-2076, BALOO-2077, BALOO-2078, BALOO-2079, BALOO-2081, BALOO-2082...2089 (write a comment in order), BLACK-WHITE-VELVET-01, BLACK-WHITE-VELVET-02, BLACK-WHITE-VELVET-03, BLACK-WHITE-VELVET-04, BLACK-WHITE-VELVET-05, BLACK-WHITE-VELVET-06, BLACK-WHITE-VELVET-07, BLACK-WHITE-VELVET-08, BLACK-WHITE-VELVET-09, BLACK-WHITE-VELVET-09, BLOOM-02, BLOOM-03, BLOOM-04, BLOOM-05, BLOOM-06, BLOOM-07, BLOOM-08, BLOOM-09, BLOOM-10, BRAID-3001, BRAID-3002,