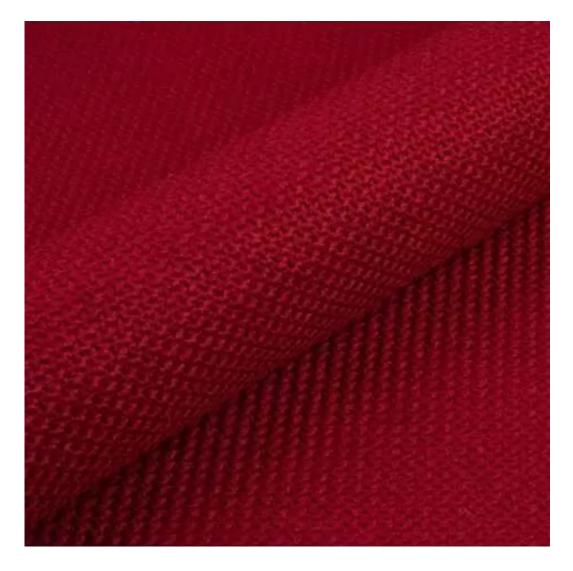

## **Product description**

Upholstered Bench Industrial Style LGM-264 HAMILTON-2819 | Width: 40 cm - 200 cm | Height: 40 cm - 50 cm | Depth: 30 cm - 40 cm |

Technical data

Product-Code:

| LGM-264                                                                                                                                                                                           |
|---------------------------------------------------------------------------------------------------------------------------------------------------------------------------------------------------|
| Catalogue number:                                                                                                                                                                                 |
| 24550                                                                                                                                                                                             |
|                                                                                                                                                                                                   |
| Condition:                                                                                                                                                                                        |
| New                                                                                                                                                                                               |
|                                                                                                                                                                                                   |
| Bench width:                                                                                                                                                                                      |
| 40 cm - 200 cm                                                                                                                                                                                    |
| Choose from parameter                                                                                                                                                                             |
|                                                                                                                                                                                                   |
| Bench height:                                                                                                                                                                                     |
| 40 cm - 50 cm                                                                                                                                                                                     |
| Choose from parameter                                                                                                                                                                             |
|                                                                                                                                                                                                   |
| Bench depth:                                                                                                                                                                                      |
| 30 cm - 40 cm                                                                                                                                                                                     |
| Choose from parameter                                                                                                                                                                             |
| Type of fabric:                                                                                                                                                                                   |
| Choose from parameter                                                                                                                                                                             |
| choose nom parameter                                                                                                                                                                              |
| Type of fabric (Photo):                                                                                                                                                                           |
| HAMILTON-2819                                                                                                                                                                                     |
|                                                                                                                                                                                                   |
|                                                                                                                                                                                                   |
| Product description                                                                                                                                                                               |
| Upholstered Bench Industrial Style LGM-264 HAMILTON-2819                                                                                                                                          |
| <ul> <li>A functional and practical bench for hallway, living room, bedroom, dressing room, bathroom, reception and office</li> <li>Some bench models have a practical shelf for shoes</li> </ul> |

**Height**: 40 cm , 45 cm , 50 cm **Depth**: 30 cm , 35 cm , 40 cm

Type of fabric: HAMILTON-2819 (Photo), ANDRE-1300, ANDRE-1301, ANDRE-1302, ANDRE-1303, ANDRE-1304, ANDRE-1305, ANDRE-1306, ANDRE-1307, ANDRE-1308, ANDRE-1309, ANDRE-1310, ART-DECO-VELVET-01, ART-DECO-VELVET-02, ART-DECO-VELVET-03, ART-DECO-VELVET-04, ART-DECO-VELVET-05, ART-DECO-VELVET-06, ART-DECO-VELVET-07, ART-DECO-VELVET-08, ART-DECO-VELVET-09, ART-DECO-VELVET-10...11 (write a comment in order), ATOS-111, ATOS-112, ATOS-113, ATOS-114, ATOS-115, ATOS-116, ATOS-117, ATOS-118, ATOS-119, ATOS-120...126 (write a comment in order), AURORA-2480, AURORA-2481, AURORA-2482, AURORA-2483, AURORA-2484, AURORA-2485, AURORA-2486, AURORA-2487, AURORA-2488, AURORA-2489...2505 (write a comment in order), BALOO-2071, BALOO-2072, BALOO-2073, BALOO-2074, BALOO-2076, BALOO-2077, BALOO-2078, BALOO-2079, BALOO-2081, BALOO-2082...2089 (write a comment in order), BLACK-WHITE-VELVET-01, BLACK-WHITE-VELVET-02, BLACK-WHITE-VELVET-03, BLACK-WHITE-VELVET-04, BLACK-WHITE-VELVET-05, BLACK-WHITE-VELVET-06, BLACK-WHITE-VELVET-07, BLACK-WHITE-VELVET-08, BLACK-WHITE-VELVET-09, BLACK-WHITE-VELVET-09, BLOOM-02, BLOOM-03, BLOOM-04, BLOOM-05, BLOOM-06, BLOOM-07, BLOOM-08, BLOOM-09, BLOOM-10, BRAID-3001, BRAID-3002,