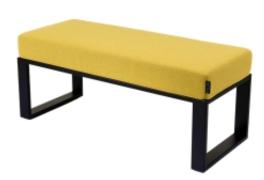

# **Upholstered Bench Industrial Style LGM-264 HAMILTON-2819**

| Number        | 24550            |
|---------------|------------------|
| Producer code | LGM-264          |
| Manufacturer  | Emra Wood Design |

## **Product description**

Upholstered Bench Industrial Style LGM-264 HAMILTON-2819 | Width: 40 cm - 200 cm | Height: 40 cm - 50 cm | Depth: 30 cm - 40 cm |

Technical data

Product-Code:

| LGM-264                                                                                                                                                                                           |
|---------------------------------------------------------------------------------------------------------------------------------------------------------------------------------------------------|
| Catalogue number:                                                                                                                                                                                 |
| 24550                                                                                                                                                                                             |
|                                                                                                                                                                                                   |
| Condition:                                                                                                                                                                                        |
| New                                                                                                                                                                                               |
|                                                                                                                                                                                                   |
| Bench width:                                                                                                                                                                                      |
| 40 cm - 200 cm                                                                                                                                                                                    |
| Choose from parameter                                                                                                                                                                             |
|                                                                                                                                                                                                   |
| Bench height:                                                                                                                                                                                     |
| 40 cm - 50 cm                                                                                                                                                                                     |
| Choose from parameter                                                                                                                                                                             |
|                                                                                                                                                                                                   |
| Bench depth:                                                                                                                                                                                      |
| 30 cm - 40 cm                                                                                                                                                                                     |
| Choose from parameter                                                                                                                                                                             |
| Type of fabric:                                                                                                                                                                                   |
| Choose from parameter                                                                                                                                                                             |
| choose nom parameter                                                                                                                                                                              |
| Type of fabric (Photo):                                                                                                                                                                           |
| HAMILTON-2819                                                                                                                                                                                     |
|                                                                                                                                                                                                   |
|                                                                                                                                                                                                   |
| Product description                                                                                                                                                                               |
| Upholstered Bench Industrial Style LGM-264 HAMILTON-2819                                                                                                                                          |
| <ul> <li>A functional and practical bench for hallway, living room, bedroom, dressing room, bathroom, reception and office</li> <li>Some bench models have a practical shelf for shoes</li> </ul> |

- The frame and upholstery are made of the highest quality materials
  Production of the bench according to customer requirements

Product features

- Very high-quality and precise workmanship directly from the manufacturer
- The bench features an interchangeable seat to adapt the product to the future appearance of the room
- The bench does not require self-assembly and is delivered to the customer in its entirety
- Take a look at our fabric palette for more options
- We are at your disposal if you have any questions about the product
- By purchasing a product, you are buying a non-prefabricated item made according to specifications (selection of color, upholstery, materials, etc.)