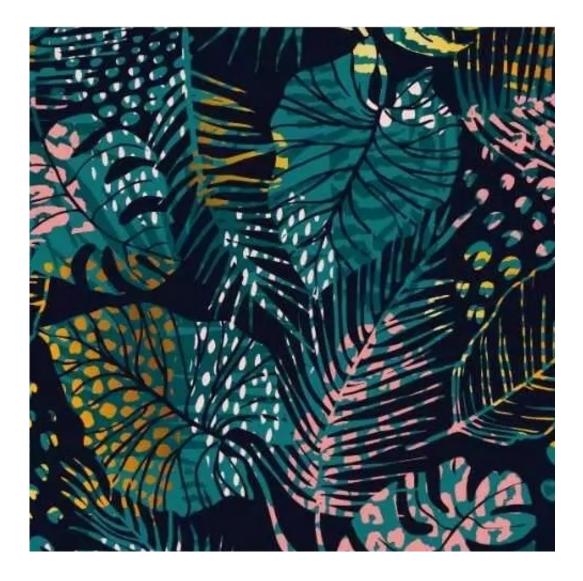

## **Product description**

Upholstered Bench Industrial Style LGM-264 HAMILTON-2819 | Width: 40 cm - 200 cm | Height: 40 cm - 50 cm | Depth: 30 cm - 40 cm |

Technical data

Product-Code:

| LGM-264                                                                                                                                                                                           |
|---------------------------------------------------------------------------------------------------------------------------------------------------------------------------------------------------|
| Catalogue number:                                                                                                                                                                                 |
| 24550                                                                                                                                                                                             |
|                                                                                                                                                                                                   |
| Condition:                                                                                                                                                                                        |
| New                                                                                                                                                                                               |
|                                                                                                                                                                                                   |
| Bench width:                                                                                                                                                                                      |
| 40 cm - 200 cm                                                                                                                                                                                    |
| Choose from parameter                                                                                                                                                                             |
|                                                                                                                                                                                                   |
| Bench height:                                                                                                                                                                                     |
| 40 cm - 50 cm                                                                                                                                                                                     |
| Choose from parameter                                                                                                                                                                             |
|                                                                                                                                                                                                   |
| Bench depth:                                                                                                                                                                                      |
| 30 cm - 40 cm                                                                                                                                                                                     |
| Choose from parameter                                                                                                                                                                             |
| Type of fabric:                                                                                                                                                                                   |
| Choose from parameter                                                                                                                                                                             |
| choose nom parameter                                                                                                                                                                              |
| Type of fabric (Photo):                                                                                                                                                                           |
| HAMILTON-2819                                                                                                                                                                                     |
|                                                                                                                                                                                                   |
|                                                                                                                                                                                                   |
| Product description                                                                                                                                                                               |
| Upholstered Bench Industrial Style LGM-264 HAMILTON-2819                                                                                                                                          |
| <ul> <li>A functional and practical bench for hallway, living room, bedroom, dressing room, bathroom, reception and office</li> <li>Some bench models have a practical shelf for shoes</li> </ul> |

**Height**: 40 cm , 45 cm , 50 cm **Depth**: 30 cm , 35 cm , 40 cm

Type of fabric: HAMILTON-2819 (Photo), ANDRE-1300, ANDRE-1301, ANDRE-1302, ANDRE-1303, ANDRE-1304, ANDRE-1305, ANDRE-1306, ANDRE-1307, ANDRE-1308, ANDRE-1309, ANDRE-1310, ART-DECO-VELVET-01, ART-DECO-VELVET-02, ART-DECO-VELVET-03, ART-DECO-VELVET-04, ART-DECO-VELVET-05, ART-DECO-VELVET-06, ART-DECO-VELVET-07, ART-DECO-VELVET-08, ART-DECO-VELVET-09, ART-DECO-VELVET-10...11 (write a comment in order), ATOS-111, ATOS-112, ATOS-113, ATOS-114, ATOS-115, ATOS-116, ATOS-117, ATOS-118, ATOS-119, ATOS-120...126 (write a comment in order), AURORA-2480, AURORA-2481, AURORA-2482, AURORA-2483, AURORA-2484, AURORA-2485, AURORA-2486, AURORA-2487, AURORA-2488, AURORA-2489...2505 (write a comment in order), BALOO-2071, BALOO-2072, BALOO-2073, BALOO-2074, BALOO-2076, BALOO-2077, BALOO-2078, BALOO-2079, BALOO-2081, BALOO-2082...2089 (write a comment in order), BLACK-WHITE-VELVET-01, BLACK-WHITE-VELVET-02, BLACK-WHITE-VELVET-03, BLACK-WHITE-VELVET-04, BLACK-WHITE-VELVET-05, BLACK-WHITE-VELVET-06, BLACK-WHITE-VELVET-07, BLACK-WHITE-VELVET-08, BLACK-WHITE-VELVET-09, BLACK-WHITE-VELVET-09, BLOOM-02, BLOOM-03, BLOOM-04, BLOOM-05, BLOOM-06, BLOOM-07, BLOOM-08, BLOOM-09, BLOOM-10, BRAID-3001, BRAID-3002,