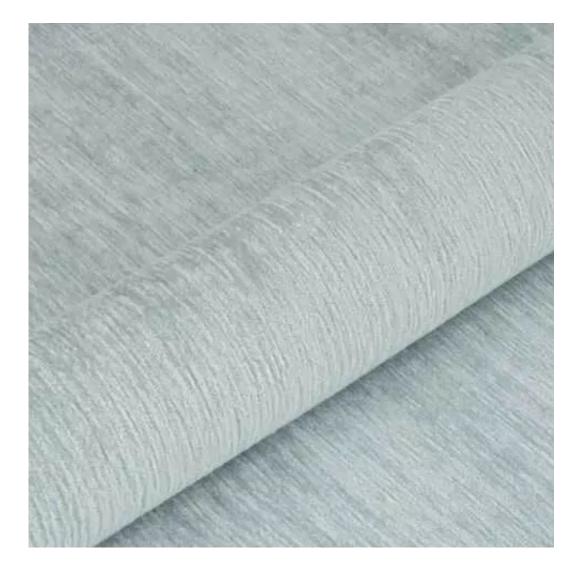

## **Product description**

Upholstered Bench Industrial Style LGM-264 HAMILTON-2819 | Width: 40 cm - 200 cm | Height: 40 cm - 50 cm | Depth: 30 cm - 40 cm |

Technical data

Product-Code:

| LGM-264                                                                                                                                                                                           |
|---------------------------------------------------------------------------------------------------------------------------------------------------------------------------------------------------|
| Catalogue number:                                                                                                                                                                                 |
| 24550                                                                                                                                                                                             |
|                                                                                                                                                                                                   |
| Condition:                                                                                                                                                                                        |
| New                                                                                                                                                                                               |
|                                                                                                                                                                                                   |
| Bench width:                                                                                                                                                                                      |
| 40 cm - 200 cm                                                                                                                                                                                    |
| Choose from parameter                                                                                                                                                                             |
|                                                                                                                                                                                                   |
| Bench height:                                                                                                                                                                                     |
| 40 cm - 50 cm                                                                                                                                                                                     |
| Choose from parameter                                                                                                                                                                             |
|                                                                                                                                                                                                   |
| Bench depth:                                                                                                                                                                                      |
| 30 cm - 40 cm                                                                                                                                                                                     |
| Choose from parameter                                                                                                                                                                             |
| Type of fabric:                                                                                                                                                                                   |
| Choose from parameter                                                                                                                                                                             |
| choose nom parameter                                                                                                                                                                              |
| Type of fabric (Photo):                                                                                                                                                                           |
| HAMILTON-2819                                                                                                                                                                                     |
|                                                                                                                                                                                                   |
|                                                                                                                                                                                                   |
| Product description                                                                                                                                                                               |
| Upholstered Bench Industrial Style LGM-264 HAMILTON-2819                                                                                                                                          |
| <ul> <li>A functional and practical bench for hallway, living room, bedroom, dressing room, bathroom, reception and office</li> <li>Some bench models have a practical shelf for shoes</li> </ul> |

**Height**: 40 cm , 45 cm , 50 cm **Depth**: 30 cm , 35 cm , 40 cm

Type of fabric: HAMILTON-2819 (Photo), ANDRE-1300, ANDRE-1301, ANDRE-1302, ANDRE-1303, ANDRE-1304, ANDRE-1305, ANDRE-1306, ANDRE-1307, ANDRE-1308, ANDRE-1309, ANDRE-1310, ART-DECO-VELVET-01, ART-DECO-VELVET-02, ART-DECO-VELVET-03, ART-DECO-VELVET-04, ART-DECO-VELVET-05, ART-DECO-VELVET-06, ART-DECO-VELVET-07, ART-DECO-VELVET-08, ART-DECO-VELVET-09, ART-DECO-VELVET-10...11 (write a comment in order), ATOS-111, ATOS-112, ATOS-113, ATOS-114, ATOS-115, ATOS-116, ATOS-117, ATOS-118, ATOS-119, ATOS-120...126 (write a comment in order), AURORA-2480, AURORA-2481, AURORA-2482, AURORA-2483, AURORA-2484, AURORA-2485, AURORA-2486, AURORA-2487, AURORA-2488, AURORA-2489...2505 (write a comment in order), BALOO-2071, BALOO-2072, BALOO-2073, BALOO-2074, BALOO-2076, BALOO-2077, BALOO-2078, BALOO-2079, BALOO-2081, BALOO-2082...2089 (write a comment in order), BLACK-WHITE-VELVET-01, BLACK-WHITE-VELVET-02, BLACK-WHITE-VELVET-03, BLACK-WHITE-VELVET-04, BLACK-WHITE-VELVET-05, BLACK-WHITE-VELVET-06, BLACK-WHITE-VELVET-07, BLACK-WHITE-VELVET-08, BLACK-WHITE-VELVET-09, BLACK-WHITE-VELVET-09, BLOOM-02, BLOOM-03, BLOOM-04, BLOOM-05, BLOOM-06, BLOOM-07, BLOOM-08, BLOOM-09, BLOOM-10, BRAID-3001, BRAID-3002,