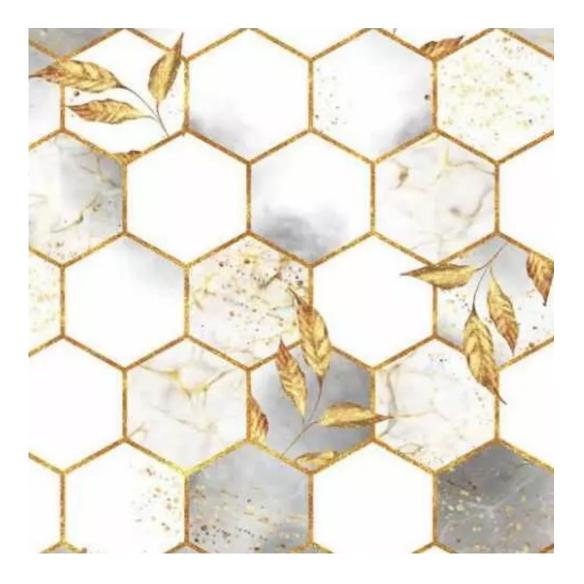

FLORENCE-ECO-LEATHER

FLOWER-VELVET

FUSHION-ECO-LEATHER

GEODY

**HAMILTON** 

**HEXAGON-VELVET** 

HOLD-ME

**HUSK-VELVET** 

**Height**: 40 cm , 45 cm , 50 cm **Depth**: 30 cm , 35 cm , 40 cm

Type of fabric: HAMILTON-2819 (Photo), ANDRE-1300, ANDRE-1301, ANDRE-1302, ANDRE-1303, ANDRE-1304, ANDRE-1305, ANDRE-1306, ANDRE-1307, ANDRE-1308, ANDRE-1309, ANDRE-1310, ART-DECO-VELVET-01, ART-DECO-VELVET-02, ART-DECO-VELVET-03, ART-DECO-VELVET-04, ART-DECO-VELVET-05, ART-DECO-VELVET-06, ART-DECO-VELVET-07, ART-DECO-VELVET-08, ART-DECO-VELVET-09, ART-DECO-VELVET-10...11 (write a comment in order), ATOS-111, ATOS-112, ATOS-113, ATOS-114, ATOS-115, ATOS-116, ATOS-117, ATOS-118, ATOS-119, ATOS-120...126 (write a comment in order), AURORA-2480, AURORA-2481, AURORA-2482, AURORA-2483, AURORA-2484, AURORA-2485, AURORA-2486, AURORA-2487, AURORA-2488, AURORA-2489...2505 (write a comment in order), BALOO-2071, BALOO-2072, BALOO-2073, BALOO-2074, BALOO-2076, BALOO-2077, BALOO-2078, BALOO-2079, BALOO-2081, BALOO-2082...2089 (write a comment in order), BLACK-WHITE-VELVET-01, BLACK-WHITE-VELVET-02, BLACK-WHITE-VELVET-03, BLACK-WHITE-VELVET-04, BLACK-WHITE-VELVET-05, BLACK-WHITE-VELVET-06, BLACK-WHITE-VELVET-07, BLACK-WHITE-VELVET-08, BLACK-WHITE-VELVET-09, BLACK-WHITE-VELVET-09, BLOOM-02, BLOOM-03, BLOOM-04, BLOOM-05, BLOOM-06, BLOOM-07, BLOOM-08, BLOOM-09, BLOOM-10, BRAID-3001, BRAID-3002,