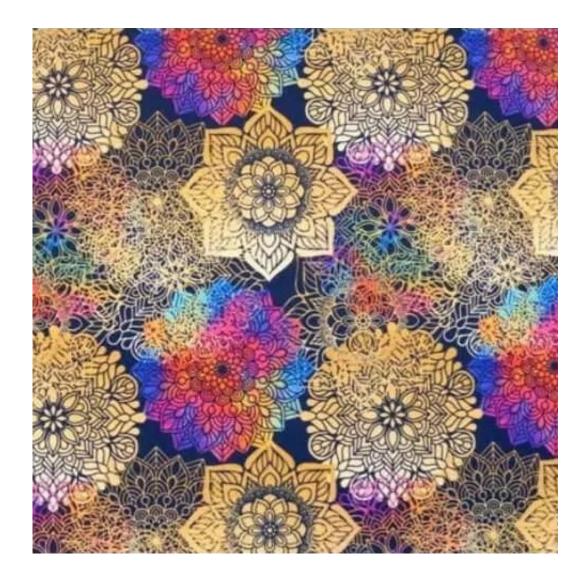

HYGGE

LEAF-VELVET

LIKE-ME

LINEA

MANDALA-VELVET

MAYA

MILTON-NEW

MIU

**Height**: 40 cm , 45 cm , 50 cm **Depth**: 30 cm , 35 cm , 40 cm

Type of fabric: HAMILTON-2819 (Photo), ANDRE-1300, ANDRE-1301, ANDRE-1302, ANDRE-1303, ANDRE-1304, ANDRE-1305, ANDRE-1306, ANDRE-1307, ANDRE-1308, ANDRE-1309, ANDRE-1310, ART-DECO-VELVET-01, ART-DECO-VELVET-02, ART-DECO-VELVET-03, ART-DECO-VELVET-04, ART-DECO-VELVET-05, ART-DECO-VELVET-06, ART-DECO-VELVET-07, ART-DECO-VELVET-08, ART-DECO-VELVET-09, ART-DECO-VELVET-10...11 (write a comment in order), ATOS-111, ATOS-112, ATOS-113, ATOS-114, ATOS-115, ATOS-116, ATOS-117, ATOS-118, ATOS-119, ATOS-120...126 (write a comment in order), AURORA-2480, AURORA-2481, AURORA-2482, AURORA-2483, AURORA-2484, AURORA-2485, AURORA-2486, AURORA-2487, AURORA-2488, AURORA-2489...2505 (write a comment in order), BALOO-2071, BALOO-2072, BALOO-2073, BALOO-2074, BALOO-2076, BALOO-2077, BALOO-2078, BALOO-2079, BALOO-2081, BALOO-2082...2089 (write a comment in order), BLACK-WHITE-VELVET-01, BLACK-WHITE-VELVET-02, BLACK-WHITE-VELVET-03, BLACK-WHITE-VELVET-04, BLACK-WHITE-VELVET-05, BLACK-WHITE-VELVET-06, BLACK-WHITE-VELVET-07, BLACK-WHITE-VELVET-08, BLACK-WHITE-VELVET-09, BLACK-WHITE-VELVET-09, BLOOM-02, BLOOM-03, BLOOM-04, BLOOM-05, BLOOM-06, BLOOM-07, BLOOM-08, BLOOM-09, BLOOM-10, BRAID-3001, BRAID-3002,