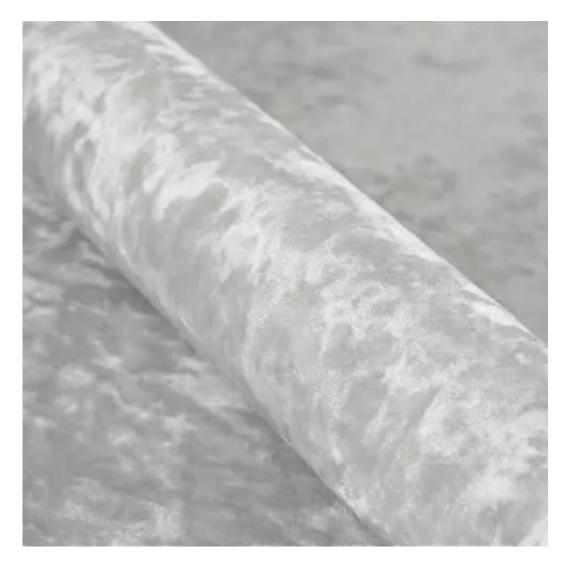

## **Product description**

Upholstered Bench Industrial Style LGM-264 HAMILTON-2819 | Width: 40 cm - 200 cm | Height: 40 cm - 50 cm | Depth: 30 cm - 40 cm |

Technical data

Product-Code:

| LGM-264                                                                                                                                                                                           |
|---------------------------------------------------------------------------------------------------------------------------------------------------------------------------------------------------|
| Catalogue number:                                                                                                                                                                                 |
| 24550                                                                                                                                                                                             |
|                                                                                                                                                                                                   |
| Condition:                                                                                                                                                                                        |
| New                                                                                                                                                                                               |
|                                                                                                                                                                                                   |
| Bench width:                                                                                                                                                                                      |
| 40 cm - 200 cm                                                                                                                                                                                    |
| Choose from parameter                                                                                                                                                                             |
|                                                                                                                                                                                                   |
| Bench height:                                                                                                                                                                                     |
| 40 cm - 50 cm                                                                                                                                                                                     |
| Choose from parameter                                                                                                                                                                             |
|                                                                                                                                                                                                   |
| Bench depth:                                                                                                                                                                                      |
| 30 cm - 40 cm                                                                                                                                                                                     |
| Choose from parameter                                                                                                                                                                             |
| Type of fabric:                                                                                                                                                                                   |
| Choose from parameter                                                                                                                                                                             |
| choose nom parameter                                                                                                                                                                              |
| Type of fabric (Photo):                                                                                                                                                                           |
| HAMILTON-2819                                                                                                                                                                                     |
|                                                                                                                                                                                                   |
|                                                                                                                                                                                                   |
| Product description                                                                                                                                                                               |
| Upholstered Bench Industrial Style LGM-264 HAMILTON-2819                                                                                                                                          |
| <ul> <li>A functional and practical bench for hallway, living room, bedroom, dressing room, bathroom, reception and office</li> <li>Some bench models have a practical shelf for shoes</li> </ul> |

**Height**: 40 cm , 45 cm , 50 cm **Depth**: 30 cm , 35 cm , 40 cm

Type of fabric: HAMILTON-2819 (Photo), ANDRE-1300, ANDRE-1301, ANDRE-1302, ANDRE-1303, ANDRE-1304, ANDRE-1305, ANDRE-1306, ANDRE-1307, ANDRE-1308, ANDRE-1309, ANDRE-1310, ART-DECO-VELVET-01, ART-DECO-VELVET-02, ART-DECO-VELVET-03, ART-DECO-VELVET-04, ART-DECO-VELVET-05, ART-DECO-VELVET-06, ART-DECO-VELVET-07, ART-DECO-VELVET-08, ART-DECO-VELVET-09, ART-DECO-VELVET-10...11 (write a comment in order), ATOS-111, ATOS-112, ATOS-113, ATOS-114, ATOS-115, ATOS-116, ATOS-117, ATOS-118, ATOS-119, ATOS-120...126 (write a comment in order), AURORA-2480, AURORA-2481, AURORA-2482, AURORA-2483, AURORA-2484, AURORA-2485, AURORA-2486, AURORA-2487, AURORA-2488, AURORA-2489...2505 (write a comment in order), BALOO-2071, BALOO-2072, BALOO-2073, BALOO-2074, BALOO-2076, BALOO-2077, BALOO-2078, BALOO-2079, BALOO-2081, BALOO-2082...2089 (write a comment in order), BLACK-WHITE-VELVET-01, BLACK-WHITE-VELVET-02, BLACK-WHITE-VELVET-03, BLACK-WHITE-VELVET-04, BLACK-WHITE-VELVET-05, BLACK-WHITE-VELVET-06, BLACK-WHITE-VELVET-07, BLACK-WHITE-VELVET-08, BLACK-WHITE-VELVET-09, BLACK-WHITE-VELVET-09, BLOOM-02, BLOOM-03, BLOOM-04, BLOOM-05, BLOOM-06, BLOOM-07, BLOOM-08, BLOOM-09, BLOOM-10, BRAID-3001, BRAID-3002,