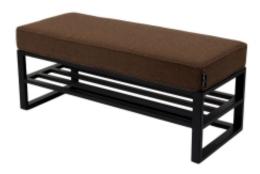

# **Upholstered Bench Industrial Style LGM-263 HAMILTON-2812**

| Number        | 24524            |
|---------------|------------------|
| Producer code | LGM-263          |
| Manufacturer  | Emra Wood Design |

# **Product description**

Upholstered Bench Industrial Style LGM-263 HAMILTON-2812 | Width: 40 cm - 200 cm | Height: 40 cm - 50 cm | Depth: 30 cm - 40 cm |

Technical data

Product-Code:

| LGM-263                 |  |
|-------------------------|--|
| Catalogue number:       |  |
| 24524                   |  |
|                         |  |
| Condition:              |  |
| New                     |  |
|                         |  |
| Bench width:            |  |
| 40 cm - 200 cm          |  |
| Choose from parameter   |  |
|                         |  |
| Bench height:           |  |
| 40 cm - 50 cm           |  |
| Choose from parameter   |  |
|                         |  |
| Bench depth:            |  |
| 30 cm - 40 cm           |  |
| Choose from parameter   |  |
|                         |  |
| Type of fabric:         |  |
| Choose from parameter   |  |
|                         |  |
| Type of fabric (Photo): |  |
| HAMILTON-2812           |  |
|                         |  |
|                         |  |
|                         |  |
|                         |  |

### Upholstered Bench Industrial Style LGM-263 HAMILTON-2812

- · A functional and practical bench for hallway, living room, bedroom, dressing room, bathroom, reception and office
- Some bench models have a practical shelf for shoes
- The frame and upholstery are made of the highest quality materials
- Production of the bench according to customer requirements