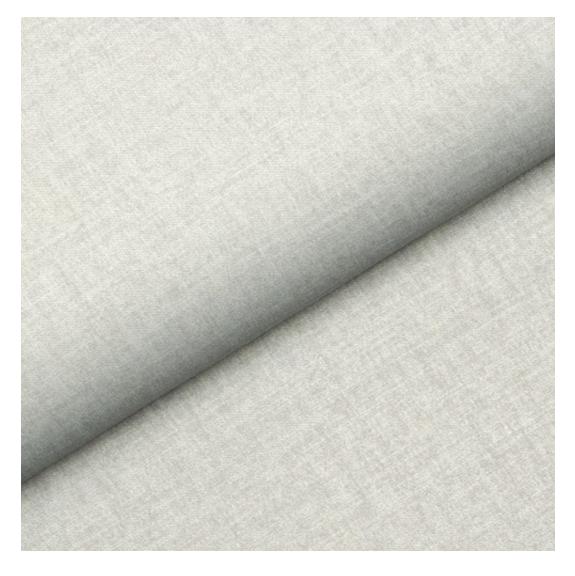

# **Product description**

Upholstered Bench Industrial Style LGM-263 HAMILTON-2812 | Width: 40 cm - 200 cm | Height: 40 cm - 50 cm | Depth: 30 cm - 40 cm |

Technical data

Product-Code:

| LGM-263                 |  |
|-------------------------|--|
| Catalogue number:       |  |
| 24524                   |  |
|                         |  |
| Condition:              |  |
| New                     |  |
|                         |  |
| Bench width:            |  |
| 40 cm - 200 cm          |  |
| Choose from parameter   |  |
|                         |  |
| Bench height:           |  |
| 40 cm - 50 cm           |  |
| Choose from parameter   |  |
|                         |  |
| Bench depth:            |  |
| 30 cm - 40 cm           |  |
| Choose from parameter   |  |
|                         |  |
| Type of fabric:         |  |
| Choose from parameter   |  |
|                         |  |
| Type of fabric (Photo): |  |
| HAMILTON-2812           |  |
|                         |  |
|                         |  |
|                         |  |
|                         |  |

FLORENCE-ECO-LEATHER

FLOWER-VELVET

FUSHION-ECO-LEATHER

GEODY

**HAMILTON** 

**HEXAGON-VELVET** 

HOLD-ME

**HUSK-VELVET** 