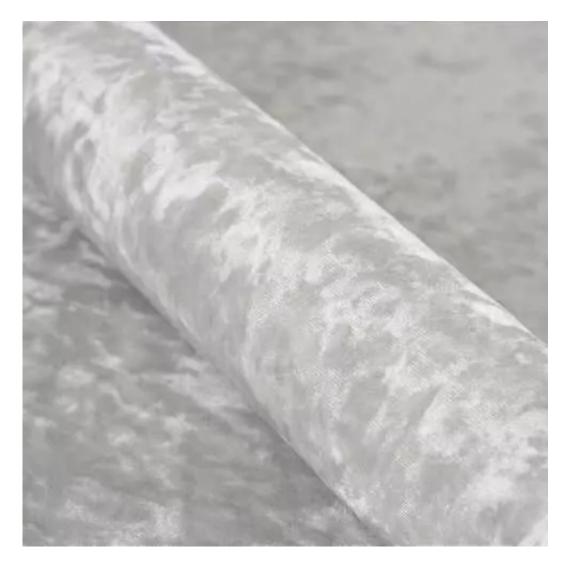

# **Product description**

Upholstered Bench Industrial Style LGM-263 HAMILTON-2812 | Width: 40 cm - 200 cm | Height: 40 cm - 50 cm | Depth: 30 cm - 40 cm |

Technical data

Product-Code:

| LGM-263                 |  |
|-------------------------|--|
| Catalogue number:       |  |
| 24524                   |  |
|                         |  |
| Condition:              |  |
| New                     |  |
|                         |  |
| Bench width:            |  |
| 40 cm - 200 cm          |  |
| Choose from parameter   |  |
|                         |  |
| Bench height:           |  |
| 40 cm - 50 cm           |  |
| Choose from parameter   |  |
|                         |  |
| Bench depth:            |  |
| 30 cm - 40 cm           |  |
| Choose from parameter   |  |
|                         |  |
| Type of fabric:         |  |
| Choose from parameter   |  |
|                         |  |
| Type of fabric (Photo): |  |
| HAMILTON-2812           |  |
|                         |  |
|                         |  |
|                         |  |
|                         |  |

FLORENCE-ECO-LEATHER

FLOWER-VELVET

FUSHION-ECO-LEATHER

GEODY

**HAMILTON** 

**HEXAGON-VELVET** 

HOLD-ME

**HUSK-VELVET** 

**Height**: 40 cm , 45 cm , 50 cm **Depth**: 30 cm , 35 cm , 40 cm

Type of fabric: HAMILTON-2812 (Photo), ANDRE-1300, ANDRE-1301, ANDRE-1302, ANDRE-1303, ANDRE-1304, ANDRE-1305, ANDRE-1306, ANDRE-1307, ANDRE-1308, ANDRE-1309, ANDRE-1310, ART-DECO-VELVET-01, ART-DECO-VELVET-02, ART-DECO-VELVET-03, ART-DECO-VELVET-04, ART-DECO-VELVET-05, ART-DECO-VELVET-06, ART-DECO-VELVET-07, ART-DECO-VELVET-08, ART-DECO-VELVET-09, ART-DECO-VELVET-10...11 (write a comment in order), ATOS-111, ATOS-112, ATOS-113, ATOS-114, ATOS-115, ATOS-116, ATOS-117, ATOS-118, ATOS-119, ATOS-120...126 (write a comment in order), AURORA-2480, AURORA-2481, AURORA-2482, AURORA-2483, AURORA-2484, AURORA-2485, AURORA-2486, AURORA-2487, AURORA-2488, AURORA-2489...2505 (write a comment in order), BALOO-2071, BALOO-2072, BALOO-2073, BALOO-2074, BALOO-2076, BALOO-2077, BALOO-2078, BALOO-2079, BALOO-2081, BALOO-2082...2089 (write a comment in order), BLACK-WHITE-VELVET-01, BLACK-WHITE-VELVET-02, BLACK-WHITE-VELVET-03, BLACK-WHITE-VELVET-04, BLACK-WHITE-VELVET-05, BLACK-WHITE-VELVET-06, BLACK-WHITE-VELVET-07, BLACK-WHITE-VELVET-08, BLACK-WHITE-VELVET-09, BLACK-WHITE-VELVET-09, BLOOM-02, BLOOM-03, BLOOM-04, BLOOM-05, BLOOM-06, BLOOM-07, BLOOM-08, BLOOM-09, BLOOM-10, BRAID-3001, BRAID-3002,