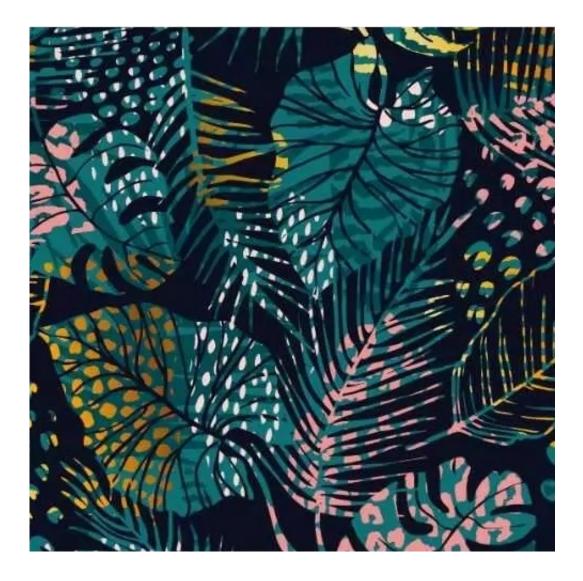

# **Product description**

Upholstered Bench Industrial Style LGM-263 HAMILTON-2812 | Width: 40 cm - 200 cm | Height: 40 cm - 50 cm | Depth: 30 cm - 40 cm |

Technical data

Product-Code:

| LGM-263                 |  |
|-------------------------|--|
| Catalogue number:       |  |
| 24524                   |  |
|                         |  |
| Condition:              |  |
| New                     |  |
|                         |  |
| Bench width:            |  |
| 40 cm - 200 cm          |  |
| Choose from parameter   |  |
|                         |  |
| Bench height:           |  |
| 40 cm - 50 cm           |  |
| Choose from parameter   |  |
|                         |  |
| Bench depth:            |  |
| 30 cm - 40 cm           |  |
| Choose from parameter   |  |
|                         |  |
| Type of fabric:         |  |
| Choose from parameter   |  |
|                         |  |
| Type of fabric (Photo): |  |
| HAMILTON-2812           |  |
|                         |  |
|                         |  |
|                         |  |
|                         |  |

FLORENCE-ECO-LEATHER

FLOWER-VELVET

FUSHION-ECO-LEATHER

GEODY

**HAMILTON** 

**HEXAGON-VELVET** 

HOLD-ME

**HUSK-VELVET** 