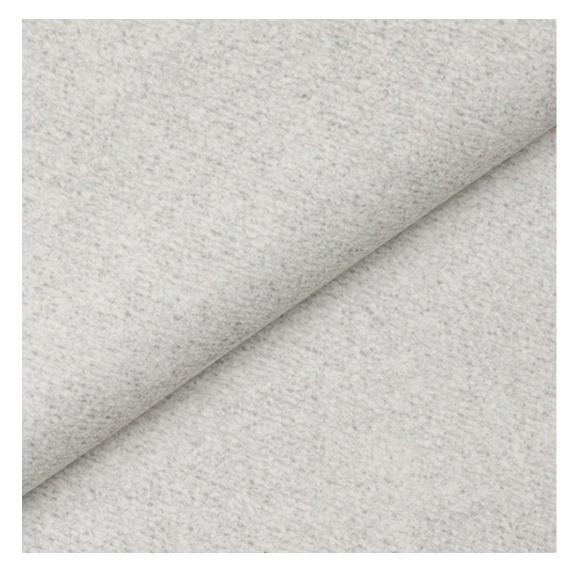

# **Product description**

Upholstered Bench Industrial Style LGM-263 HAMILTON-2812 | Width: 40 cm - 200 cm | Height: 40 cm - 50 cm | Depth: 30 cm - 40 cm |

Technical data

Product-Code:

| LGM-263                 |  |
|-------------------------|--|
| Catalogue number:       |  |
| 24524                   |  |
|                         |  |
| Condition:              |  |
| New                     |  |
|                         |  |
| Bench width:            |  |
| 40 cm - 200 cm          |  |
| Choose from parameter   |  |
|                         |  |
| Bench height:           |  |
| 40 cm - 50 cm           |  |
| Choose from parameter   |  |
|                         |  |
| Bench depth:            |  |
| 30 cm - 40 cm           |  |
| Choose from parameter   |  |
|                         |  |
| Type of fabric:         |  |
| Choose from parameter   |  |
|                         |  |
| Type of fabric (Photo): |  |
| HAMILTON-2812           |  |
|                         |  |
|                         |  |
|                         |  |
|                         |  |

FLORENCE-ECO-LEATHER

FLOWER-VELVET

FUSHION-ECO-LEATHER

GEODY

**HAMILTON** 

**HEXAGON-VELVET** 

HOLD-ME

**HUSK-VELVET** 