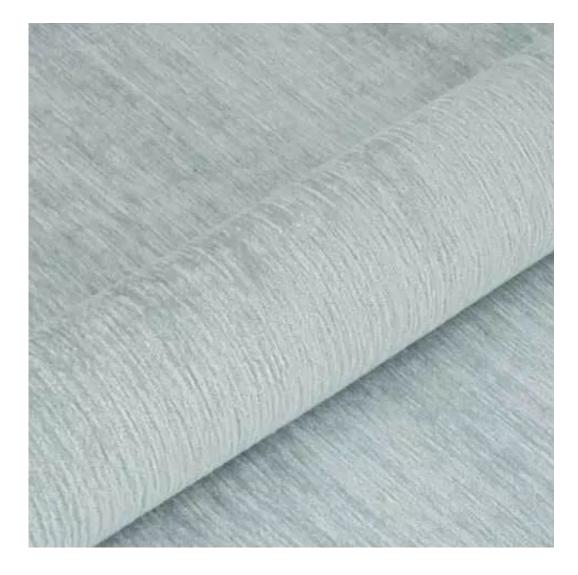

# **Product description**

Upholstered Bench Industrial Style LGM-263 HAMILTON-2812 | Width: 40 cm - 200 cm | Height: 40 cm - 50 cm | Depth: 30 cm - 40 cm |

Technical data

Product-Code:

| LGM-263                 |  |
|-------------------------|--|
| Catalogue number:       |  |
| 24524                   |  |
|                         |  |
| Condition:              |  |
| New                     |  |
|                         |  |
| Bench width:            |  |
| 40 cm - 200 cm          |  |
| Choose from parameter   |  |
|                         |  |
| Bench height:           |  |
| 40 cm - 50 cm           |  |
| Choose from parameter   |  |
|                         |  |
| Bench depth:            |  |
| 30 cm - 40 cm           |  |
| Choose from parameter   |  |
|                         |  |
| Type of fabric:         |  |
| Choose from parameter   |  |
|                         |  |
| Type of fabric (Photo): |  |
| HAMILTON-2812           |  |
|                         |  |
|                         |  |
|                         |  |
|                         |  |

**Height**: 40 cm , 45 cm , 50 cm **Depth**: 30 cm , 35 cm , 40 cm

Type of fabric: HAMILTON-2812 (Photo), ANDRE-1300, ANDRE-1301, ANDRE-1302, ANDRE-1303, ANDRE-1304, ANDRE-1305, ANDRE-1306, ANDRE-1307, ANDRE-1308, ANDRE-1309, ANDRE-1310, ART-DECO-VELVET-01, ART-DECO-VELVET-02, ART-DECO-VELVET-03, ART-DECO-VELVET-04, ART-DECO-VELVET-05, ART-DECO-VELVET-06, ART-DECO-VELVET-07, ART-DECO-VELVET-08, ART-DECO-VELVET-09, ART-DECO-VELVET-10...11 (write a comment in order), ATOS-111, ATOS-112, ATOS-113, ATOS-114, ATOS-115, ATOS-116, ATOS-117, ATOS-118, ATOS-119, ATOS-120...126 (write a comment in order), AURORA-2480, AURORA-2481, AURORA-2482, AURORA-2483, AURORA-2484, AURORA-2485, AURORA-2486, AURORA-2487, AURORA-2488, AURORA-2489...2505 (write a comment in order), BALOO-2071, BALOO-2072, BALOO-2073, BALOO-2074, BALOO-2076, BALOO-2077, BALOO-2078, BALOO-2079, BALOO-2081, BALOO-2082...2089 (write a comment in order), BLACK-WHITE-VELVET-01, BLACK-WHITE-VELVET-02, BLACK-WHITE-VELVET-03, BLACK-WHITE-VELVET-04, BLACK-WHITE-VELVET-05, BLACK-WHITE-VELVET-06, BLACK-WHITE-VELVET-07, BLACK-WHITE-VELVET-08, BLACK-WHITE-VELVET-09, BLACK-WHITE-VELVET-09, BLOOM-02, BLOOM-03, BLOOM-04, BLOOM-05, BLOOM-06, BLOOM-07, BLOOM-08, BLOOM-09, BLOOM-10, BRAID-3001, BRAID-3002,