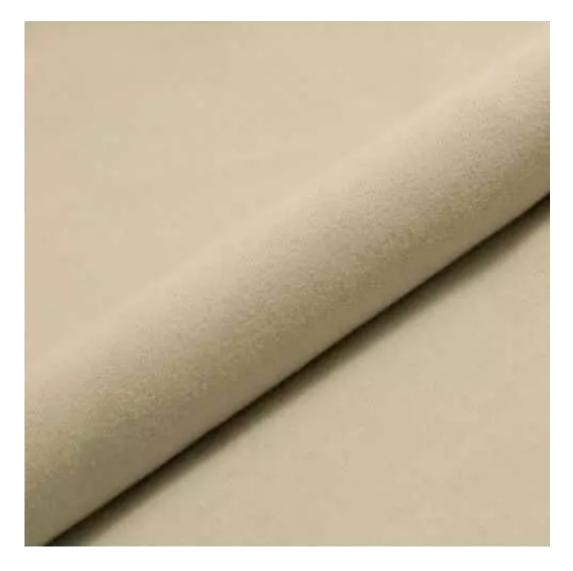

# **Product description**

Upholstered Bench Industrial Style LGM-263 HAMILTON-2812 | Width: 40 cm - 200 cm | Height: 40 cm - 50 cm | Depth: 30 cm - 40 cm |

Technical data

Product-Code:

| LGM-263                 |  |
|-------------------------|--|
| Catalogue number:       |  |
| 24524                   |  |
|                         |  |
| Condition:              |  |
| New                     |  |
|                         |  |
| Bench width:            |  |
| 40 cm - 200 cm          |  |
| Choose from parameter   |  |
|                         |  |
| Bench height:           |  |
| 40 cm - 50 cm           |  |
| Choose from parameter   |  |
|                         |  |
| Bench depth:            |  |
| 30 cm - 40 cm           |  |
| Choose from parameter   |  |
|                         |  |
| Type of fabric:         |  |
| Choose from parameter   |  |
|                         |  |
| Type of fabric (Photo): |  |
| HAMILTON-2812           |  |
|                         |  |
|                         |  |
|                         |  |
|                         |  |

**Height**: 40 cm , 45 cm , 50 cm **Depth**: 30 cm , 35 cm , 40 cm

Type of fabric: HAMILTON-2812 (Photo), ANDRE-1300, ANDRE-1301, ANDRE-1302, ANDRE-1303, ANDRE-1304, ANDRE-1305, ANDRE-1306, ANDRE-1307, ANDRE-1308, ANDRE-1309, ANDRE-1310, ART-DECO-VELVET-01, ART-DECO-VELVET-02, ART-DECO-VELVET-03, ART-DECO-VELVET-04, ART-DECO-VELVET-05, ART-DECO-VELVET-06, ART-DECO-VELVET-07, ART-DECO-VELVET-08, ART-DECO-VELVET-09, ART-DECO-VELVET-10...11 (write a comment in order), ATOS-111, ATOS-112, ATOS-113, ATOS-114, ATOS-115, ATOS-116, ATOS-117, ATOS-118, ATOS-119, ATOS-120...126 (write a comment in order), AURORA-2480, AURORA-2481, AURORA-2482, AURORA-2483, AURORA-2484, AURORA-2485, AURORA-2486, AURORA-2487, AURORA-2488, AURORA-2489...2505 (write a comment in order), BALOO-2071, BALOO-2072, BALOO-2073, BALOO-2074, BALOO-2076, BALOO-2077, BALOO-2078, BALOO-2079, BALOO-2081, BALOO-2082...2089 (write a comment in order), BLACK-WHITE-VELVET-01, BLACK-WHITE-VELVET-02, BLACK-WHITE-VELVET-03, BLACK-WHITE-VELVET-04, BLACK-WHITE-VELVET-05, BLACK-WHITE-VELVET-06, BLACK-WHITE-VELVET-07, BLACK-WHITE-VELVET-08, BLACK-WHITE-VELVET-09, BLACK-WHITE-VELVET-09, BLOOM-02, BLOOM-03, BLOOM-04, BLOOM-05, BLOOM-06, BLOOM-07, BLOOM-08, BLOOM-09, BLOOM-10, BRAID-3001, BRAID-3002,