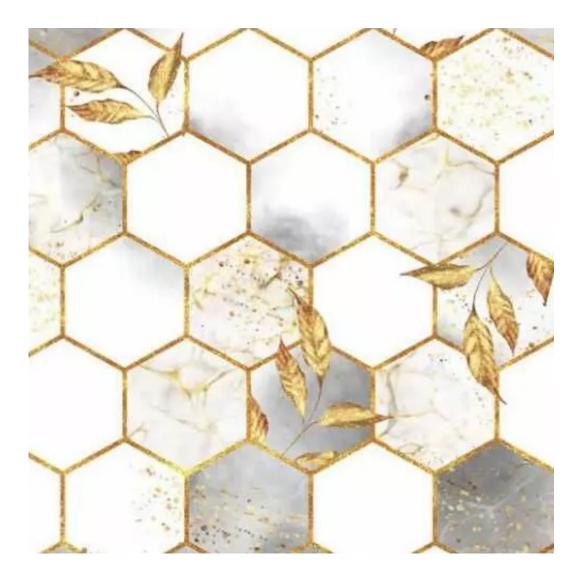

FLORENCE-ECO-LEATHER

FLOWER-VELVET

FUSHION-ECO-LEATHER

GEODY

**HAMILTON** 

**HEXAGON-VELVET** 

HOLD-ME

**HUSK-VELVET** 

**Height**: 40 cm , 45 cm , 50 cm **Depth**: 30 cm , 35 cm , 40 cm

Type of fabric: HAMILTON-2812 (Photo), ANDRE-1300, ANDRE-1301, ANDRE-1302, ANDRE-1303, ANDRE-1304, ANDRE-1305, ANDRE-1306, ANDRE-1307, ANDRE-1308, ANDRE-1309, ANDRE-1310, ART-DECO-VELVET-01, ART-DECO-VELVET-02, ART-DECO-VELVET-03, ART-DECO-VELVET-04, ART-DECO-VELVET-05, ART-DECO-VELVET-06, ART-DECO-VELVET-07, ART-DECO-VELVET-08, ART-DECO-VELVET-09, ART-DECO-VELVET-10...11 (write a comment in order), ATOS-111, ATOS-112, ATOS-113, ATOS-114, ATOS-115, ATOS-116, ATOS-117, ATOS-118, ATOS-119, ATOS-120...126 (write a comment in order), AURORA-2480, AURORA-2481, AURORA-2482, AURORA-2483, AURORA-2484, AURORA-2485, AURORA-2486, AURORA-2487, AURORA-2488, AURORA-2489...2505 (write a comment in order), BALOO-2071, BALOO-2072, BALOO-2073, BALOO-2074, BALOO-2076, BALOO-2077, BALOO-2078, BALOO-2079, BALOO-2081, BALOO-2082...2089 (write a comment in order), BLACK-WHITE-VELVET-01, BLACK-WHITE-VELVET-02, BLACK-WHITE-VELVET-03, BLACK-WHITE-VELVET-04, BLACK-WHITE-VELVET-05, BLACK-WHITE-VELVET-06, BLACK-WHITE-VELVET-07, BLACK-WHITE-VELVET-08, BLACK-WHITE-VELVET-09, BLACK-WHITE-VELVET-09, BLOOM-02, BLOOM-03, BLOOM-04, BLOOM-05, BLOOM-06, BLOOM-07, BLOOM-08, BLOOM-09, BLOOM-10, BRAID-3001, BRAID-3002,