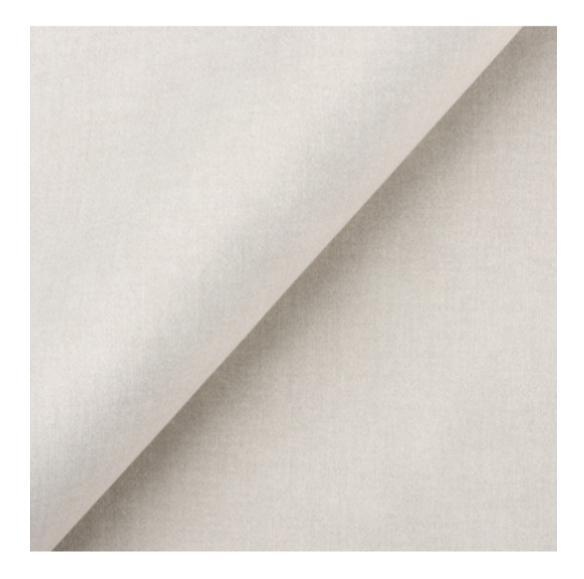

# **Product description**

Upholstered Bench Industrial Style LGM-262 HAMILTON-2802 | Width: 40 cm - 200 cm | Height: 40 cm - 50 cm | Depth: 30 cm - 40 cm |

Technical data

Product-Code:

| LGM-262                 |  |  |
|-------------------------|--|--|
| Catalogue number:       |  |  |
| 24523                   |  |  |
| Condition:              |  |  |
| New                     |  |  |
| Bench width:            |  |  |
| 40 cm - 200 cm          |  |  |
| Choose from parameter   |  |  |
| Bench height:           |  |  |
| 40 cm - 50 cm           |  |  |
| Choose from parameter   |  |  |
| Bench depth:            |  |  |
| 30 cm - 40 cm           |  |  |
| Choose from parameter   |  |  |
| Type of fabric:         |  |  |
| Choose from parameter   |  |  |
| Type of fabric (Photo): |  |  |
| HAMILTON-2802           |  |  |
|                         |  |  |
|                         |  |  |
|                         |  |  |
|                         |  |  |

**Height**: 40 cm , 45 cm , 50 cm **Depth**: 30 cm , 35 cm , 40 cm

Type of fabric: HAMILTON-2802 (Photo), ANDRE-1300, ANDRE-1301, ANDRE-1302, ANDRE-1303, ANDRE-1304, ANDRE-1305, ANDRE-1306, ANDRE-1307, ANDRE-1308, ANDRE-1309, ANDRE-1310, ART-DECO-VELVET-01, ART-DECO-VELVET-02, ART-DECO-VELVET-03, ART-DECO-VELVET-04, ART-DECO-VELVET-05, ART-DECO-VELVET-06, ART-DECO-VELVET-07, ART-DECO-VELVET-08, ART-DECO-VELVET-09, ART-DECO-VELVET-10...11 (write a comment in order), ATOS-111, ATOS-112, ATOS-113, ATOS-114, ATOS-115, ATOS-116, ATOS-117, ATOS-118, ATOS-119, ATOS-120...126 (write a comment in order), AURORA-2480, AURORA-2481, AURORA-2482, AURORA-2483, AURORA-2484, AURORA-2485, AURORA-2486, AURORA-2487, AURORA-2488, AURORA-2489...2505 (write a comment in order), BALOO-2071, BALOO-2072, BALOO-2073, BALOO-2074, BALOO-2076, BALOO-2077, BALOO-2078, BALOO-2079, BALOO-2081, BALOO-2082...2089 (write a comment in order), BLACK-WHITE-VELVET-01, BLACK-WHITE-VELVET-02, BLACK-WHITE-VELVET-03, BLACK-WHITE-VELVET-04, BLACK-WHITE-VELVET-05, BLACK-WHITE-VELVET-06, BLACK-WHITE-VELVET-07, BLACK-WHITE-VELVET-08, BLACK-WHITE-VELVET-09, BLACK-WHITE-VELVET-09, BLOOM-02, BLOOM-03, BLOOM-04, BLOOM-05, BLOOM-06, BLOOM-07, BLOOM-08, BLOOM-09, BLOOM-10, BRAID-3001, BRAID-3002,