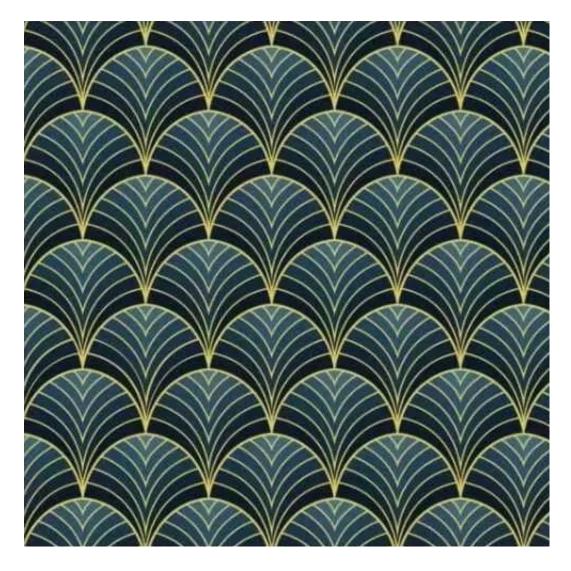

# **Product description**

Upholstered Bench Industrial Style LGM-262 HAMILTON-2802 | Width: 40 cm - 200 cm | Height: 40 cm - 50 cm | Depth: 30 cm - 40 cm |

Technical data

Product-Code:

| LGM-262                 |  |  |
|-------------------------|--|--|
| Catalogue number:       |  |  |
| 24523                   |  |  |
| Condition:              |  |  |
| New                     |  |  |
| Bench width:            |  |  |
| 40 cm - 200 cm          |  |  |
| Choose from parameter   |  |  |
| Bench height:           |  |  |
| 40 cm - 50 cm           |  |  |
| Choose from parameter   |  |  |
| Bench depth:            |  |  |
| 30 cm - 40 cm           |  |  |
| Choose from parameter   |  |  |
| Type of fabric:         |  |  |
| Choose from parameter   |  |  |
| Type of fabric (Photo): |  |  |
| HAMILTON-2802           |  |  |
|                         |  |  |
|                         |  |  |
|                         |  |  |
|                         |  |  |

FLORENCE-ECO-LEATHER

FLOWER-VELVET

FUSHION-ECO-LEATHER

**GEODY** 

**HAMILTON** 

**HEXAGON-VELVET** 

HOLD-ME

**HUSK-VELVET** 

**Height**: 40 cm , 45 cm , 50 cm **Depth**: 30 cm , 35 cm , 40 cm

Type of fabric: HAMILTON-2802 (Photo), ANDRE-1300, ANDRE-1301, ANDRE-1302, ANDRE-1303, ANDRE-1304, ANDRE-1305, ANDRE-1306, ANDRE-1307, ANDRE-1308, ANDRE-1309, ANDRE-1310, ART-DECO-VELVET-01, ART-DECO-VELVET-02, ART-DECO-VELVET-03, ART-DECO-VELVET-04, ART-DECO-VELVET-05, ART-DECO-VELVET-06, ART-DECO-VELVET-07, ART-DECO-VELVET-08, ART-DECO-VELVET-09, ART-DECO-VELVET-10...11 (write a comment in order), ATOS-111, ATOS-112, ATOS-113, ATOS-114, ATOS-115, ATOS-116, ATOS-117, ATOS-118, ATOS-119, ATOS-120...126 (write a comment in order), AURORA-2480, AURORA-2481, AURORA-2482, AURORA-2483, AURORA-2484, AURORA-2485, AURORA-2486, AURORA-2487, AURORA-2488, AURORA-2489...2505 (write a comment in order), BALOO-2071, BALOO-2072, BALOO-2073, BALOO-2074, BALOO-2076, BALOO-2077, BALOO-2078, BALOO-2079, BALOO-2081, BALOO-2082...2089 (write a comment in order), BLACK-WHITE-VELVET-01, BLACK-WHITE-VELVET-02, BLACK-WHITE-VELVET-03, BLACK-WHITE-VELVET-04, BLACK-WHITE-VELVET-05, BLACK-WHITE-VELVET-06, BLACK-WHITE-VELVET-07, BLACK-WHITE-VELVET-08, BLACK-WHITE-VELVET-09, BLACK-WHITE-VELVET-09, BLOOM-02, BLOOM-03, BLOOM-04, BLOOM-05, BLOOM-06, BLOOM-07, BLOOM-08, BLOOM-09, BLOOM-10, BRAID-3001, BRAID-3002,