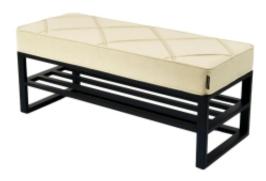

# **Upholstered Bench Industrial Style LGM-262 HAMILTON-2802**

| Number        | 24523            |
|---------------|------------------|
| Producer code | LGM-262          |
| Manufacturer  | Emra Wood Design |

# **Product description**

Upholstered Bench Industrial Style LGM-262 HAMILTON-2802 | Width: 40 cm - 200 cm | Height: 40 cm - 50 cm | Depth: 30 cm - 40 cm |

Technical data

Product-Code:

| LGM-262                 |  |  |
|-------------------------|--|--|
| Catalogue number:       |  |  |
| 24523                   |  |  |
| Condition:              |  |  |
| New                     |  |  |
| Bench width:            |  |  |
| 40 cm - 200 cm          |  |  |
| Choose from parameter   |  |  |
| Bench height:           |  |  |
| 40 cm - 50 cm           |  |  |
| Choose from parameter   |  |  |
| Bench depth:            |  |  |
| 30 cm - 40 cm           |  |  |
| Choose from parameter   |  |  |
| Type of fabric:         |  |  |
| Choose from parameter   |  |  |
| Type of fabric (Photo): |  |  |
| HAMILTON-2802           |  |  |
|                         |  |  |
|                         |  |  |
|                         |  |  |
|                         |  |  |

### Upholstered Bench Industrial Style LGM-262 HAMILTON-2802

- · A functional and practical bench for hallway, living room, bedroom, dressing room, bathroom, reception and office
- Some bench models have a practical shelf for shoes
- The frame and upholstery are made of the highest quality materials
- Production of the bench according to customer requirements

#### **Product features**

- Very high-quality and precise workmanship directly from the manufacturer
- The bench features an interchangeable seat to adapt the product to the future appearance of the room
- The bench does not require self-assembly and is delivered to the customer in its entirety
- Take a look at our fabric palette for more options
- We are at your disposal if you have any questions about the product
- By purchasing a product, you are buying a non-prefabricated item made according to specifications (selection of color, upholstery, materials, etc.)