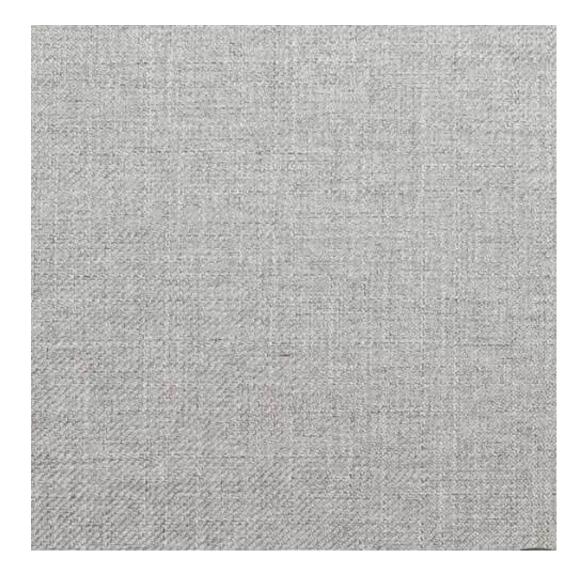

# **Product description**

Upholstered Bench Industrial Style LGM-262 HAMILTON-2802 | Width: 40 cm - 200 cm | Height: 40 cm - 50 cm | Depth: 30 cm - 40 cm |

Technical data

Product-Code:

| LGM-262                 |  |  |
|-------------------------|--|--|
| Catalogue number:       |  |  |
| 24523                   |  |  |
| Condition:              |  |  |
| New                     |  |  |
| Bench width:            |  |  |
| 40 cm - 200 cm          |  |  |
| Choose from parameter   |  |  |
| Bench height:           |  |  |
| 40 cm - 50 cm           |  |  |
| Choose from parameter   |  |  |
| Bench depth:            |  |  |
| 30 cm - 40 cm           |  |  |
| Choose from parameter   |  |  |
| Type of fabric:         |  |  |
| Choose from parameter   |  |  |
| Type of fabric (Photo): |  |  |
| HAMILTON-2802           |  |  |
|                         |  |  |
|                         |  |  |
|                         |  |  |
|                         |  |  |

**Height**: 40 cm , 45 cm , 50 cm **Depth**: 30 cm , 35 cm , 40 cm

Type of fabric: HAMILTON-2802 (Photo), ANDRE-1300, ANDRE-1301, ANDRE-1302, ANDRE-1303, ANDRE-1304, ANDRE-1305, ANDRE-1306, ANDRE-1307, ANDRE-1308, ANDRE-1309, ANDRE-1310, ART-DECO-VELVET-01, ART-DECO-VELVET-02, ART-DECO-VELVET-03, ART-DECO-VELVET-04, ART-DECO-VELVET-05, ART-DECO-VELVET-06, ART-DECO-VELVET-07, ART-DECO-VELVET-08, ART-DECO-VELVET-09, ART-DECO-VELVET-10...11 (write a comment in order), ATOS-111, ATOS-112, ATOS-113, ATOS-114, ATOS-115, ATOS-116, ATOS-117, ATOS-118, ATOS-119, ATOS-120...126 (write a comment in order), AURORA-2480, AURORA-2481, AURORA-2482, AURORA-2483, AURORA-2484, AURORA-2485, AURORA-2486, AURORA-2487, AURORA-2488, AURORA-2489...2505 (write a comment in order), BALOO-2071, BALOO-2072, BALOO-2073, BALOO-2074, BALOO-2076, BALOO-2077, BALOO-2078, BALOO-2079, BALOO-2081, BALOO-2082...2089 (write a comment in order), BLACK-WHITE-VELVET-01, BLACK-WHITE-VELVET-02, BLACK-WHITE-VELVET-03, BLACK-WHITE-VELVET-04, BLACK-WHITE-VELVET-05, BLACK-WHITE-VELVET-06, BLACK-WHITE-VELVET-07, BLACK-WHITE-VELVET-08, BLACK-WHITE-VELVET-09, BLACK-WHITE-VELVET-09, BLOOM-02, BLOOM-03, BLOOM-04, BLOOM-05, BLOOM-06, BLOOM-07, BLOOM-08, BLOOM-09, BLOOM-10, BRAID-3001, BRAID-3002,