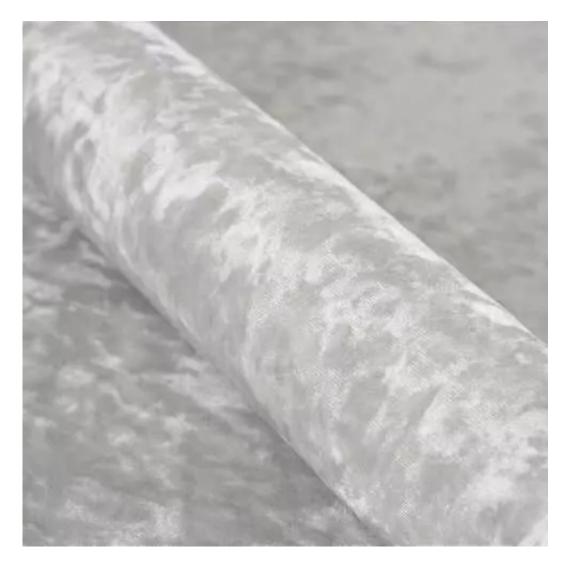

We offer the largest selection of seat fabrics!

Click on fabric name and discover all fabric selection.

ANDRE

ART-DECO-VELVET

ATOS-ECO-LEATHER

AURORA

BALOO

BLACK-WHITE-VELVET

**Height**: 40 cm , 45 cm , 50 cm **Depth**: 30 cm , 35 cm , 40 cm

Type of fabric: HAMILTON-2802 (Photo), ANDRE-1300, ANDRE-1301, ANDRE-1302, ANDRE-1303, ANDRE-1304, ANDRE-1305, ANDRE-1306, ANDRE-1307, ANDRE-1308, ANDRE-1309, ANDRE-1310, ART-DECO-VELVET-01, ART-DECO-VELVET-02, ART-DECO-VELVET-03, ART-DECO-VELVET-04, ART-DECO-VELVET-05, ART-DECO-VELVET-06, ART-DECO-VELVET-07, ART-DECO-VELVET-08, ART-DECO-VELVET-09, ART-DECO-VELVET-10...11 (write a comment in order), ATOS-111, ATOS-112, ATOS-113, ATOS-114, ATOS-115, ATOS-116, ATOS-117, ATOS-118, ATOS-119, ATOS-120...126 (write a comment in order), AURORA-2480, AURORA-2481, AURORA-2482, AURORA-2483, AURORA-2484, AURORA-2485, AURORA-2486, AURORA-2487, AURORA-2488, AURORA-2489...2505 (write a comment in order), BALOO-2071, BALOO-2072, BALOO-2073, BALOO-2074, BALOO-2076, BALOO-2077, BALOO-2078, BALOO-2079, BALOO-2081, BALOO-2082...2089 (write a comment in order), BLACK-WHITE-VELVET-01, BLACK-WHITE-VELVET-02, BLACK-WHITE-VELVET-03, BLACK-WHITE-VELVET-04, BLACK-WHITE-VELVET-05, BLACK-WHITE-VELVET-06, BLACK-WHITE-VELVET-07, BLACK-WHITE-VELVET-08, BLACK-WHITE-VELVET-09, BLACK-WHITE-VELVET-09, BLOOM-02, BLOOM-03, BLOOM-04, BLOOM-05, BLOOM-06, BLOOM-07, BLOOM-08, BLOOM-09, BLOOM-10, BRAID-3001, BRAID-3002,