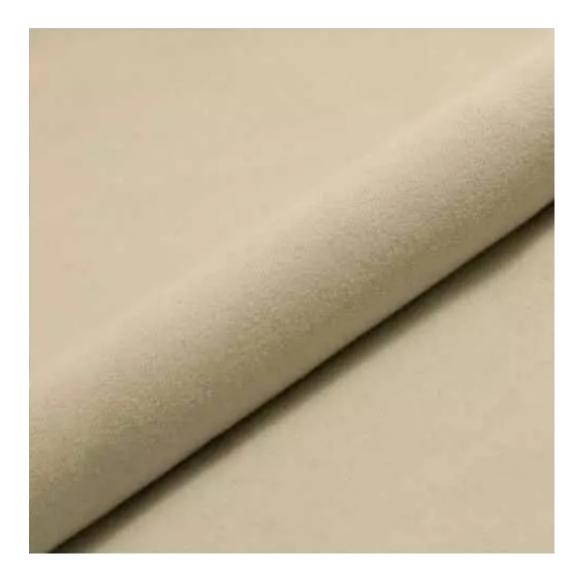

# **Product description**

Upholstered Bench Industrial Style LGM-262 HAMILTON-2802 | Width: 40 cm - 200 cm | Height: 40 cm - 50 cm | Depth: 30 cm - 40 cm |

Technical data

Product-Code:

| LGM-262                 |  |  |
|-------------------------|--|--|
| Catalogue number:       |  |  |
| 24523                   |  |  |
| Condition:              |  |  |
| New                     |  |  |
| Bench width:            |  |  |
| 40 cm - 200 cm          |  |  |
| Choose from parameter   |  |  |
| Bench height:           |  |  |
| 40 cm - 50 cm           |  |  |
| Choose from parameter   |  |  |
| Bench depth:            |  |  |
| 30 cm - 40 cm           |  |  |
| Choose from parameter   |  |  |
| Type of fabric:         |  |  |
| Choose from parameter   |  |  |
| Type of fabric (Photo): |  |  |
| HAMILTON-2802           |  |  |
|                         |  |  |
|                         |  |  |
|                         |  |  |
|                         |  |  |

**Height**: 40 cm , 45 cm , 50 cm **Depth**: 30 cm , 35 cm , 40 cm

Type of fabric: HAMILTON-2802 (Photo), ANDRE-1300, ANDRE-1301, ANDRE-1302, ANDRE-1303, ANDRE-1304, ANDRE-1305, ANDRE-1306, ANDRE-1307, ANDRE-1308, ANDRE-1309, ANDRE-1310, ART-DECO-VELVET-01, ART-DECO-VELVET-02, ART-DECO-VELVET-03, ART-DECO-VELVET-04, ART-DECO-VELVET-05, ART-DECO-VELVET-06, ART-DECO-VELVET-07, ART-DECO-VELVET-08, ART-DECO-VELVET-09, ART-DECO-VELVET-10...11 (write a comment in order), ATOS-111, ATOS-112, ATOS-113, ATOS-114, ATOS-115, ATOS-116, ATOS-117, ATOS-118, ATOS-119, ATOS-120...126 (write a comment in order), AURORA-2480, AURORA-2481, AURORA-2482, AURORA-2483, AURORA-2484, AURORA-2485, AURORA-2486, AURORA-2487, AURORA-2488, AURORA-2489...2505 (write a comment in order), BALOO-2071, BALOO-2072, BALOO-2073, BALOO-2074, BALOO-2076, BALOO-2077, BALOO-2078, BALOO-2079, BALOO-2081, BALOO-2082...2089 (write a comment in order), BLACK-WHITE-VELVET-01, BLACK-WHITE-VELVET-02, BLACK-WHITE-VELVET-03, BLACK-WHITE-VELVET-04, BLACK-WHITE-VELVET-05, BLACK-WHITE-VELVET-06, BLACK-WHITE-VELVET-07, BLACK-WHITE-VELVET-08, BLACK-WHITE-VELVET-09, BLACK-WHITE-VELVET-09, BLOOM-02, BLOOM-03, BLOOM-04, BLOOM-05, BLOOM-06, BLOOM-07, BLOOM-08, BLOOM-09, BLOOM-10, BRAID-3001, BRAID-3002,