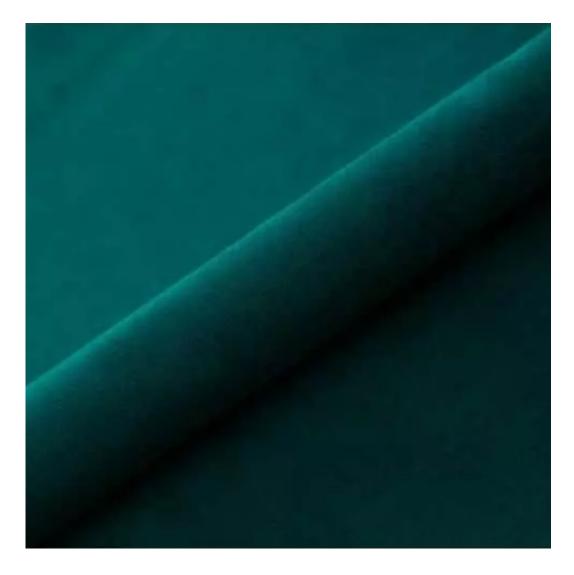

# **Product description**

Upholstered Bench Industrial Style LGM-262 HAMILTON-2802 | Width: 40 cm - 200 cm | Height: 40 cm - 50 cm | Depth: 30 cm - 40 cm |

Technical data

Product-Code:

| LGM-262                 |  |  |
|-------------------------|--|--|
| Catalogue number:       |  |  |
| 24523                   |  |  |
| Condition:              |  |  |
| New                     |  |  |
| Bench width:            |  |  |
| 40 cm - 200 cm          |  |  |
| Choose from parameter   |  |  |
| Bench height:           |  |  |
| 40 cm - 50 cm           |  |  |
| Choose from parameter   |  |  |
| Bench depth:            |  |  |
| 30 cm - 40 cm           |  |  |
| Choose from parameter   |  |  |
| Type of fabric:         |  |  |
| Choose from parameter   |  |  |
| Type of fabric (Photo): |  |  |
| HAMILTON-2802           |  |  |
|                         |  |  |
|                         |  |  |
|                         |  |  |
|                         |  |  |

**Height**: 40 cm , 45 cm , 50 cm **Depth**: 30 cm , 35 cm , 40 cm

Type of fabric: HAMILTON-2802 (Photo), ANDRE-1300, ANDRE-1301, ANDRE-1302, ANDRE-1303, ANDRE-1304, ANDRE-1305, ANDRE-1306, ANDRE-1307, ANDRE-1308, ANDRE-1309, ANDRE-1310, ART-DECO-VELVET-01, ART-DECO-VELVET-02, ART-DECO-VELVET-03, ART-DECO-VELVET-04, ART-DECO-VELVET-05, ART-DECO-VELVET-06, ART-DECO-VELVET-07, ART-DECO-VELVET-08, ART-DECO-VELVET-09, ART-DECO-VELVET-10...11 (write a comment in order), ATOS-111, ATOS-112, ATOS-113, ATOS-114, ATOS-115, ATOS-116, ATOS-117, ATOS-118, ATOS-119, ATOS-120...126 (write a comment in order), AURORA-2480, AURORA-2481, AURORA-2482, AURORA-2483, AURORA-2484, AURORA-2485, AURORA-2486, AURORA-2487, AURORA-2488, AURORA-2489...2505 (write a comment in order), BALOO-2071, BALOO-2072, BALOO-2073, BALOO-2074, BALOO-2076, BALOO-2077, BALOO-2078, BALOO-2079, BALOO-2081, BALOO-2082...2089 (write a comment in order), BLACK-WHITE-VELVET-01, BLACK-WHITE-VELVET-02, BLACK-WHITE-VELVET-03, BLACK-WHITE-VELVET-04, BLACK-WHITE-VELVET-05, BLACK-WHITE-VELVET-06, BLACK-WHITE-VELVET-07, BLACK-WHITE-VELVET-08, BLACK-WHITE-VELVET-09, BLACK-WHITE-VELVET-09, BLOOM-02, BLOOM-03, BLOOM-04, BLOOM-05, BLOOM-06, BLOOM-07, BLOOM-08, BLOOM-09, BLOOM-10, BRAID-3001, BRAID-3002,