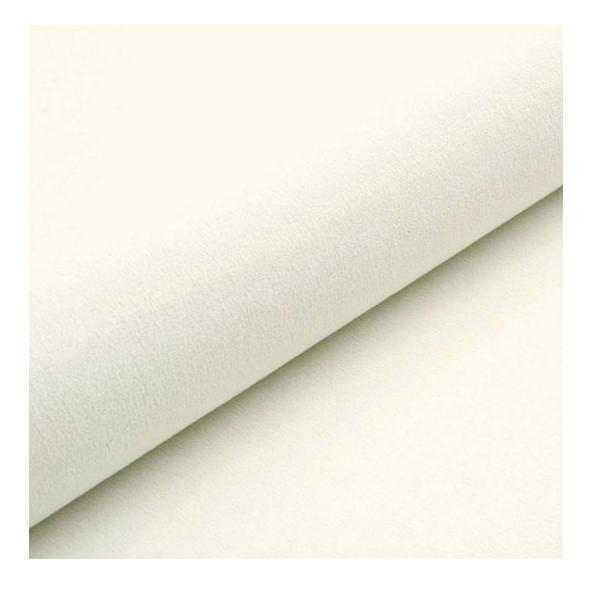

We offer the largest selection of seat fabrics!

Click on fabric name and discover all fabric selection.

ANDRE

ART-DECO-VELVET

ATOS-ECO-LEATHER

AURORA

BALOO

BLACK-WHITE-VELVET

**Height**: 40 cm , 45 cm , 50 cm **Depth**: 30 cm , 35 cm , 40 cm

Type of fabric: HAMILTON-2802 (Photo), ANDRE-1300, ANDRE-1301, ANDRE-1302, ANDRE-1303, ANDRE-1304, ANDRE-1305, ANDRE-1306, ANDRE-1307, ANDRE-1308, ANDRE-1309, ANDRE-1310, ART-DECO-VELVET-01, ART-DECO-VELVET-02, ART-DECO-VELVET-03, ART-DECO-VELVET-04, ART-DECO-VELVET-05, ART-DECO-VELVET-06, ART-DECO-VELVET-07, ART-DECO-VELVET-08, ART-DECO-VELVET-09, ART-DECO-VELVET-10...11 (write a comment in order), ATOS-111, ATOS-112, ATOS-113, ATOS-114, ATOS-115, ATOS-116, ATOS-117, ATOS-118, ATOS-119, ATOS-120...126 (write a comment in order), AURORA-2480, AURORA-2481, AURORA-2482, AURORA-2483, AURORA-2484, AURORA-2485, AURORA-2486, AURORA-2487, AURORA-2488, AURORA-2489...2505 (write a comment in order), BALOO-2071, BALOO-2072, BALOO-2073, BALOO-2074, BALOO-2076, BALOO-2077, BALOO-2078, BALOO-2079, BALOO-2081, BALOO-2082...2089 (write a comment in order), BLACK-WHITE-VELVET-01, BLACK-WHITE-VELVET-02, BLACK-WHITE-VELVET-03, BLACK-WHITE-VELVET-04, BLACK-WHITE-VELVET-05, BLACK-WHITE-VELVET-06, BLACK-WHITE-VELVET-07, BLACK-WHITE-VELVET-08, BLACK-WHITE-VELVET-09, BLACK-WHITE-VELVET-09, BLOOM-02, BLOOM-03, BLOOM-04, BLOOM-05, BLOOM-06, BLOOM-07, BLOOM-08, BLOOM-09, BLOOM-10, BRAID-3001, BRAID-3002,