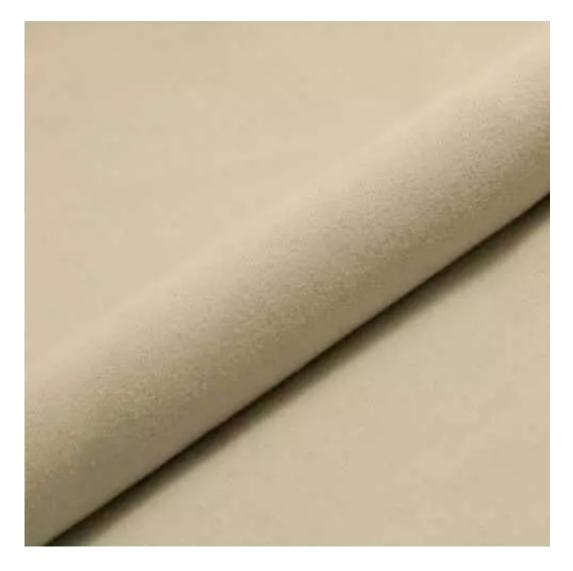

# **Product description**

Upholstered Bench Industrial Style LGM-262 HAMILTON-2802 | Width: 40 cm - 200 cm | Height: 40 cm - 50 cm | Depth: 30 cm - 40 cm |

Technical data

Product-Code:

| LGM-262                 |  |  |
|-------------------------|--|--|
| Catalogue number:       |  |  |
| 24523                   |  |  |
| Condition:              |  |  |
| New                     |  |  |
| Bench width:            |  |  |
| 40 cm - 200 cm          |  |  |
| Choose from parameter   |  |  |
| Bench height:           |  |  |
| 40 cm - 50 cm           |  |  |
| Choose from parameter   |  |  |
| Bench depth:            |  |  |
| 30 cm - 40 cm           |  |  |
| Choose from parameter   |  |  |
| Type of fabric:         |  |  |
| Choose from parameter   |  |  |
| Type of fabric (Photo): |  |  |
| HAMILTON-2802           |  |  |
|                         |  |  |
|                         |  |  |
|                         |  |  |
|                         |  |  |

**Height**: 40 cm , 45 cm , 50 cm **Depth**: 30 cm , 35 cm , 40 cm

Type of fabric: HAMILTON-2802 (Photo), ANDRE-1300, ANDRE-1301, ANDRE-1302, ANDRE-1303, ANDRE-1304, ANDRE-1305, ANDRE-1306, ANDRE-1307, ANDRE-1308, ANDRE-1309, ANDRE-1310, ART-DECO-VELVET-01, ART-DECO-VELVET-02, ART-DECO-VELVET-03, ART-DECO-VELVET-04, ART-DECO-VELVET-05, ART-DECO-VELVET-06, ART-DECO-VELVET-07, ART-DECO-VELVET-08, ART-DECO-VELVET-09, ART-DECO-VELVET-10...11 (write a comment in order), ATOS-111, ATOS-112, ATOS-113, ATOS-114, ATOS-115, ATOS-116, ATOS-117, ATOS-118, ATOS-119, ATOS-120...126 (write a comment in order), AURORA-2480, AURORA-2481, AURORA-2482, AURORA-2483, AURORA-2484, AURORA-2485, AURORA-2486, AURORA-2487, AURORA-2488, AURORA-2489...2505 (write a comment in order), BALOO-2071, BALOO-2072, BALOO-2073, BALOO-2074, BALOO-2076, BALOO-2077, BALOO-2078, BALOO-2079, BALOO-2081, BALOO-2082...2089 (write a comment in order), BLACK-WHITE-VELVET-01, BLACK-WHITE-VELVET-02, BLACK-WHITE-VELVET-03, BLACK-WHITE-VELVET-04, BLACK-WHITE-VELVET-05, BLACK-WHITE-VELVET-06, BLACK-WHITE-VELVET-07, BLACK-WHITE-VELVET-08, BLACK-WHITE-VELVET-09, BLACK-WHITE-VELVET-09, BLOOM-02, BLOOM-03, BLOOM-04, BLOOM-05, BLOOM-06, BLOOM-07, BLOOM-08, BLOOM-09, BLOOM-10, BRAID-3001, BRAID-3002,