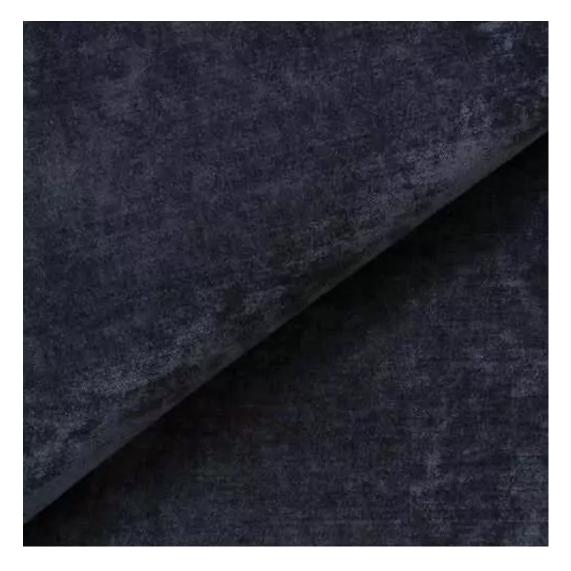

# **Product description**

Upholstered Bench Industrial Style LGM-261 HAMILTON-2811  $\mid$  Width: 40 cm - 200 cm  $\mid$  Height: 40 cm - 50 cm  $\mid$  Depth: 30 cm - 40 cm  $\mid$ 

Technical data

Product-Code:

| LGM-261                 |  |  |
|-------------------------|--|--|
| Catalogue number:       |  |  |
| 24522                   |  |  |
| Condition:              |  |  |
| New                     |  |  |
| Bench width:            |  |  |
| 40 cm - 200 cm          |  |  |
| Choose from parameter   |  |  |
| Bench height:           |  |  |
| 40 cm - 50 cm           |  |  |
| Choose from parameter   |  |  |
| Bench depth:            |  |  |
| 30 cm - 40 cm           |  |  |
| Choose from parameter   |  |  |
| Type of fabric:         |  |  |
| Choose from parameter   |  |  |
| Type of fabric (Photo): |  |  |
| HAMILTON-2811           |  |  |
|                         |  |  |
|                         |  |  |
|                         |  |  |

## Upholstered Bench Industrial Style LGM-261 HAMILTON-2811

- · A functional and practical bench for hallway, living room, bedroom, dressing room, bathroom, reception and office
- Some bench models have a practical shelf for shoes
- The frame and upholstery are made of the highest quality materials
- Production of the bench according to customer requirements