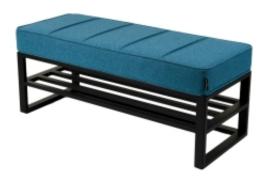

# **Upholstered Bench Industrial Style LGM-261 HAMILTON-2811**

| Number        | 24522            |
|---------------|------------------|
| Producer code | LGM-261          |
| Manufacturer  | Emra Wood Design |

# **Product description**

Upholstered Bench Industrial Style LGM-261 HAMILTON-2811  $\mid$  Width: 40 cm - 200 cm  $\mid$  Height: 40 cm - 50 cm  $\mid$  Depth: 30 cm - 40 cm  $\mid$ 

Technical data

Product-Code:

## Upholstered Bench Industrial Style LGM-261 HAMILTON-2811

- · A functional and practical bench for hallway, living room, bedroom, dressing room, bathroom, reception and office
- Some bench models have a practical shelf for shoes
- The frame and upholstery are made of the highest quality materials
- Production of the bench according to customer requirements

#### **Product features**

- Very high-quality and precise workmanship directly from the manufacturer
- The bench features an interchangeable seat to adapt the product to the future appearance of the room
- The bench does not require self-assembly and is delivered to the customer in its entirety
- Take a look at our fabric palette for more options
- We are at your disposal if you have any questions about the product
- By purchasing a product, you are buying a non-prefabricated item made according to specifications (selection of color, upholstery, materials, etc.)