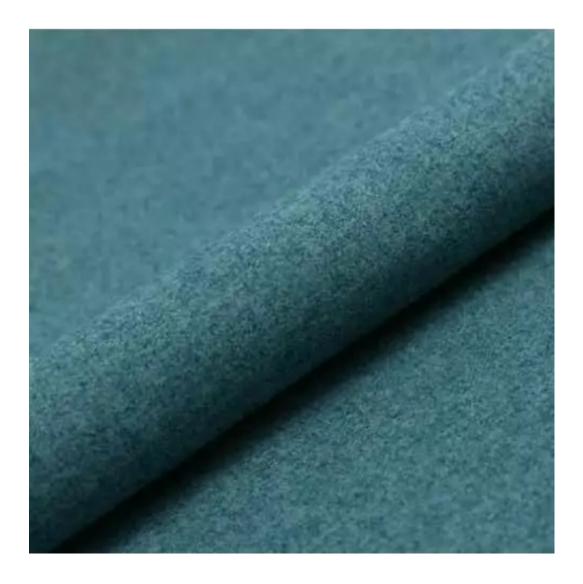

| LGM-261                 |  |  |
|-------------------------|--|--|
| Catalogue number:       |  |  |
| 24522                   |  |  |
| Condition:              |  |  |
| New                     |  |  |
| Bench width:            |  |  |
| 40 cm - 200 cm          |  |  |
| Choose from parameter   |  |  |
| Bench height:           |  |  |
| 40 cm - 50 cm           |  |  |
| Choose from parameter   |  |  |
| Bench depth:            |  |  |
| 30 cm - 40 cm           |  |  |
| Choose from parameter   |  |  |
| Type of fabric:         |  |  |
| Choose from parameter   |  |  |
| Type of fabric (Photo): |  |  |
| HAMILTON-2811           |  |  |
|                         |  |  |
|                         |  |  |
|                         |  |  |

**Height**: 40 cm , 45 cm , 50 cm **Depth**: 30 cm , 35 cm , 40 cm

Type of fabric: HAMILTON-2811 (Photo), ANDRE-1300, ANDRE-1301, ANDRE-1302, ANDRE-1303, ANDRE-1304, ANDRE-1305, ANDRE-1306, ANDRE-1307, ANDRE-1308, ANDRE-1309, ANDRE-1310, ART-DECO-VELVET-01, ART-DECO-VELVET-02, ART-DECO-VELVET-03, ART-DECO-VELVET-04, ART-DECO-VELVET-05, ART-DECO-VELVET-06, ART-DECO-VELVET-07, ART-DECO-VELVET-08, ART-DECO-VELVET-09, ART-DECO-VELVET-10...11 (write a comment in order), ATOS-111, ATOS-112, ATOS-113, ATOS-114, ATOS-115, ATOS-116, ATOS-117, ATOS-118, ATOS-119, ATOS-120...126 (write a comment in order), AURORA-2480, AURORA-2481, AURORA-2482, AURORA-2483, AURORA-2484, AURORA-2485, AURORA-2486, AURORA-2487, AURORA-2488, AURORA-2489...2505 (write a comment in order), BALOO-2071, BALOO-2072, BALOO-2073, BALOO-2074, BALOO-2076, BALOO-2077, BALOO-2078, BALOO-2079, BALOO-2081, BALOO-2082...2089 (write a comment in order), BLACK-WHITE-VELVET-01, BLACK-WHITE-VELVET-02, BLACK-WHITE-VELVET-03, BLACK-WHITE-VELVET-04, BLACK-WHITE-VELVET-05, BLACK-WHITE-VELVET-06, BLACK-WHITE-VELVET-07, BLACK-WHITE-VELVET-08, BLACK-WHITE-VELVET-09, BLACK-WHITE-VELVET-09, BLOOM-02, BLOOM-03, BLOOM-04, BLOOM-05, BLOOM-06, BLOOM-07, BLOOM-08, BLOOM-09, BLOOM-10, BRAID-3001, BRAID-3002,