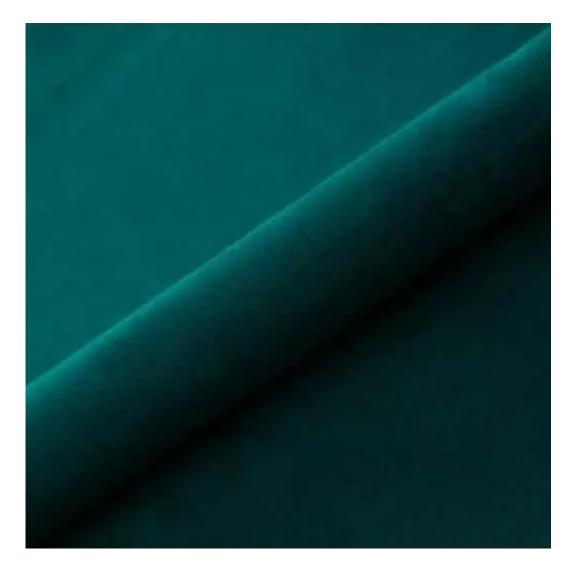

# **Product description**

Upholstered Bench Industrial Style LGM-261 HAMILTON-2811  $\mid$  Width: 40 cm - 200 cm  $\mid$  Height: 40 cm - 50 cm  $\mid$  Depth: 30 cm - 40 cm  $\mid$ 

Technical data

Product-Code:

| LGM-261                 |  |  |
|-------------------------|--|--|
| Catalogue number:       |  |  |
| 24522                   |  |  |
| Condition:              |  |  |
| New                     |  |  |
| Bench width:            |  |  |
| 40 cm - 200 cm          |  |  |
| Choose from parameter   |  |  |
| Bench height:           |  |  |
| 40 cm - 50 cm           |  |  |
| Choose from parameter   |  |  |
| Bench depth:            |  |  |
| 30 cm - 40 cm           |  |  |
| Choose from parameter   |  |  |
| Type of fabric:         |  |  |
| Choose from parameter   |  |  |
| Type of fabric (Photo): |  |  |
| HAMILTON-2811           |  |  |
|                         |  |  |
|                         |  |  |
|                         |  |  |

**Height**: 40 cm , 45 cm , 50 cm **Depth**: 30 cm , 35 cm , 40 cm

Type of fabric: HAMILTON-2811 (Photo), ANDRE-1300, ANDRE-1301, ANDRE-1302, ANDRE-1303, ANDRE-1304, ANDRE-1305, ANDRE-1306, ANDRE-1307, ANDRE-1308, ANDRE-1309, ANDRE-1310, ART-DECO-VELVET-01, ART-DECO-VELVET-02, ART-DECO-VELVET-03, ART-DECO-VELVET-04, ART-DECO-VELVET-05, ART-DECO-VELVET-06, ART-DECO-VELVET-07, ART-DECO-VELVET-08, ART-DECO-VELVET-09, ART-DECO-VELVET-10...11 (write a comment in order), ATOS-111, ATOS-112, ATOS-113, ATOS-114, ATOS-115, ATOS-116, ATOS-117, ATOS-118, ATOS-119, ATOS-120...126 (write a comment in order), AURORA-2480, AURORA-2481, AURORA-2482, AURORA-2483, AURORA-2484, AURORA-2485, AURORA-2486, AURORA-2487, AURORA-2488, AURORA-2489...2505 (write a comment in order), BALOO-2071, BALOO-2072, BALOO-2073, BALOO-2074, BALOO-2076, BALOO-2077, BALOO-2078, BALOO-2079, BALOO-2081, BALOO-2082...2089 (write a comment in order), BLACK-WHITE-VELVET-01, BLACK-WHITE-VELVET-02, BLACK-WHITE-VELVET-03, BLACK-WHITE-VELVET-04, BLACK-WHITE-VELVET-05, BLACK-WHITE-VELVET-06, BLACK-WHITE-VELVET-07, BLACK-WHITE-VELVET-08, BLACK-WHITE-VELVET-09, BLACK-WHITE-VELVET-09, BLOOM-02, BLOOM-03, BLOOM-04, BLOOM-05, BLOOM-06, BLOOM-07, BLOOM-08, BLOOM-09, BLOOM-10, BRAID-3001, BRAID-3002,