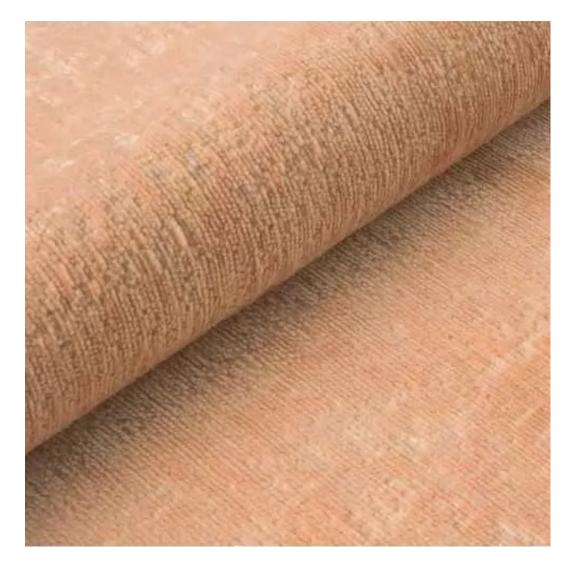

# **Product description**

Upholstered Bench Industrial Style LGM-261 HAMILTON-2811  $\mid$  Width: 40 cm - 200 cm  $\mid$  Height: 40 cm - 50 cm  $\mid$  Depth: 30 cm - 40 cm  $\mid$ 

Technical data

Product-Code:

| LGM-261                 |  |  |
|-------------------------|--|--|
| Catalogue number:       |  |  |
| 24522                   |  |  |
| Condition:              |  |  |
| New                     |  |  |
| Bench width:            |  |  |
| 40 cm - 200 cm          |  |  |
| Choose from parameter   |  |  |
| Bench height:           |  |  |
| 40 cm - 50 cm           |  |  |
| Choose from parameter   |  |  |
| Bench depth:            |  |  |
| 30 cm - 40 cm           |  |  |
| Choose from parameter   |  |  |
| Type of fabric:         |  |  |
| Choose from parameter   |  |  |
| Type of fabric (Photo): |  |  |
| HAMILTON-2811           |  |  |
|                         |  |  |
|                         |  |  |
|                         |  |  |

**Height**: 40 cm , 45 cm , 50 cm **Depth**: 30 cm , 35 cm , 40 cm

Type of fabric: HAMILTON-2811 (Photo), ANDRE-1300, ANDRE-1301, ANDRE-1302, ANDRE-1303, ANDRE-1304, ANDRE-1305, ANDRE-1306, ANDRE-1307, ANDRE-1308, ANDRE-1309, ANDRE-1310, ART-DECO-VELVET-01, ART-DECO-VELVET-02, ART-DECO-VELVET-03, ART-DECO-VELVET-04, ART-DECO-VELVET-05, ART-DECO-VELVET-06, ART-DECO-VELVET-07, ART-DECO-VELVET-08, ART-DECO-VELVET-09, ART-DECO-VELVET-10...11 (write a comment in order), ATOS-111, ATOS-112, ATOS-113, ATOS-114, ATOS-115, ATOS-116, ATOS-117, ATOS-118, ATOS-119, ATOS-120...126 (write a comment in order), AURORA-2480, AURORA-2481, AURORA-2482, AURORA-2483, AURORA-2484, AURORA-2485, AURORA-2486, AURORA-2487, AURORA-2488, AURORA-2489...2505 (write a comment in order), BALOO-2071, BALOO-2072, BALOO-2073, BALOO-2074, BALOO-2076, BALOO-2077, BALOO-2078, BALOO-2079, BALOO-2081, BALOO-2082...2089 (write a comment in order), BLACK-WHITE-VELVET-01, BLACK-WHITE-VELVET-02, BLACK-WHITE-VELVET-03, BLACK-WHITE-VELVET-04, BLACK-WHITE-VELVET-05, BLACK-WHITE-VELVET-06, BLACK-WHITE-VELVET-07, BLACK-WHITE-VELVET-08, BLACK-WHITE-VELVET-09, BLACK-WHITE-VELVET-09, BLOOM-02, BLOOM-03, BLOOM-04, BLOOM-05, BLOOM-06, BLOOM-07, BLOOM-08, BLOOM-09, BLOOM-10, BRAID-3001, BRAID-3002,