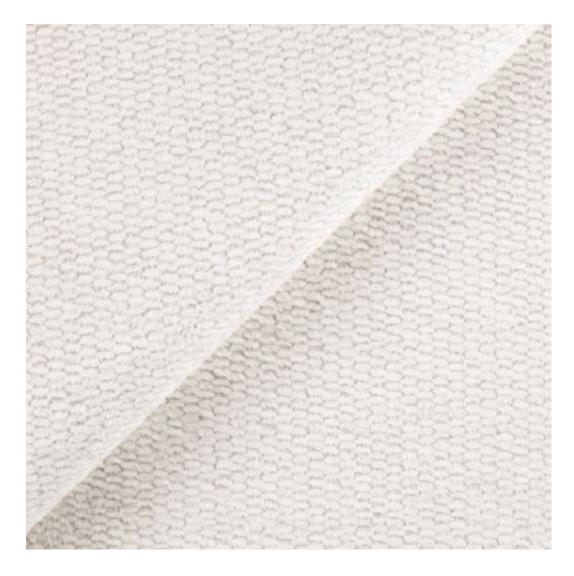

# **Product description**

Upholstered Bench Industrial Style LGM-261 HAMILTON-2811  $\mid$  Width: 40 cm - 200 cm  $\mid$  Height: 40 cm - 50 cm  $\mid$  Depth: 30 cm - 40 cm  $\mid$ 

Technical data

Product-Code:

| LGM-261                 |  |  |
|-------------------------|--|--|
| Catalogue number:       |  |  |
| 24522                   |  |  |
| Condition:              |  |  |
| New                     |  |  |
| Bench width:            |  |  |
| 40 cm - 200 cm          |  |  |
| Choose from parameter   |  |  |
| Bench height:           |  |  |
| 40 cm - 50 cm           |  |  |
| Choose from parameter   |  |  |
| Bench depth:            |  |  |
| 30 cm - 40 cm           |  |  |
| Choose from parameter   |  |  |
| Type of fabric:         |  |  |
| Choose from parameter   |  |  |
| Type of fabric (Photo): |  |  |
| HAMILTON-2811           |  |  |
|                         |  |  |
|                         |  |  |
|                         |  |  |

**Height**: 40 cm , 45 cm , 50 cm **Depth**: 30 cm , 35 cm , 40 cm

Type of fabric: HAMILTON-2811 (Photo), ANDRE-1300, ANDRE-1301, ANDRE-1302, ANDRE-1303, ANDRE-1304, ANDRE-1305, ANDRE-1306, ANDRE-1307, ANDRE-1308, ANDRE-1309, ANDRE-1310, ART-DECO-VELVET-01, ART-DECO-VELVET-02, ART-DECO-VELVET-03, ART-DECO-VELVET-04, ART-DECO-VELVET-05, ART-DECO-VELVET-06, ART-DECO-VELVET-07, ART-DECO-VELVET-08, ART-DECO-VELVET-09, ART-DECO-VELVET-10...11 (write a comment in order), ATOS-111, ATOS-112, ATOS-113, ATOS-114, ATOS-115, ATOS-116, ATOS-117, ATOS-118, ATOS-119, ATOS-120...126 (write a comment in order), AURORA-2480, AURORA-2481, AURORA-2482, AURORA-2483, AURORA-2484, AURORA-2485, AURORA-2486, AURORA-2487, AURORA-2488, AURORA-2489...2505 (write a comment in order), BALOO-2071, BALOO-2072, BALOO-2073, BALOO-2074, BALOO-2076, BALOO-2077, BALOO-2078, BALOO-2079, BALOO-2081, BALOO-2082...2089 (write a comment in order), BLACK-WHITE-VELVET-01, BLACK-WHITE-VELVET-02, BLACK-WHITE-VELVET-03, BLACK-WHITE-VELVET-04, BLACK-WHITE-VELVET-05, BLACK-WHITE-VELVET-06, BLACK-WHITE-VELVET-07, BLACK-WHITE-VELVET-08, BLACK-WHITE-VELVET-09, BLACK-WHITE-VELVET-09, BLOOM-02, BLOOM-03, BLOOM-04, BLOOM-05, BLOOM-06, BLOOM-07, BLOOM-08, BLOOM-09, BLOOM-10, BRAID-3001, BRAID-3002,