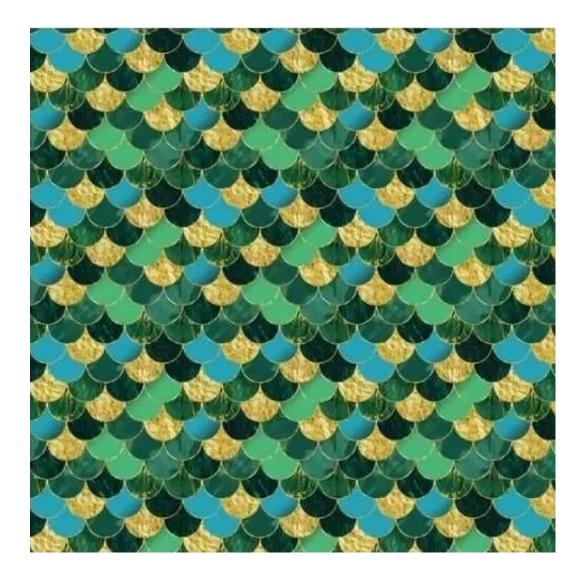

| LGM-261                 |  |  |
|-------------------------|--|--|
| Catalogue number:       |  |  |
| 24522                   |  |  |
| Condition:              |  |  |
| New                     |  |  |
| Bench width:            |  |  |
| 40 cm - 200 cm          |  |  |
| Choose from parameter   |  |  |
| Bench height:           |  |  |
| 40 cm - 50 cm           |  |  |
| Choose from parameter   |  |  |
| Bench depth:            |  |  |
| 30 cm - 40 cm           |  |  |
| Choose from parameter   |  |  |
| Type of fabric:         |  |  |
| Choose from parameter   |  |  |
| Type of fabric (Photo): |  |  |
| HAMILTON-2811           |  |  |
|                         |  |  |
|                         |  |  |
|                         |  |  |

FLORENCE-ECO-LEATHER

FLOWER-VELVET

FUSHION-ECO-LEATHER

GEODY

**HAMILTON** 

**HEXAGON-VELVET** 

HOLD-ME

**HUSK-VELVET** 

**Height**: 40 cm , 45 cm , 50 cm **Depth**: 30 cm , 35 cm , 40 cm

Type of fabric: HAMILTON-2811 (Photo), ANDRE-1300, ANDRE-1301, ANDRE-1302, ANDRE-1303, ANDRE-1304, ANDRE-1305, ANDRE-1306, ANDRE-1307, ANDRE-1308, ANDRE-1309, ANDRE-1310, ART-DECO-VELVET-01, ART-DECO-VELVET-02, ART-DECO-VELVET-03, ART-DECO-VELVET-04, ART-DECO-VELVET-05, ART-DECO-VELVET-06, ART-DECO-VELVET-07, ART-DECO-VELVET-08, ART-DECO-VELVET-09, ART-DECO-VELVET-10...11 (write a comment in order), ATOS-111, ATOS-112, ATOS-113, ATOS-114, ATOS-115, ATOS-116, ATOS-117, ATOS-118, ATOS-119, ATOS-120...126 (write a comment in order), AURORA-2480, AURORA-2481, AURORA-2482, AURORA-2483, AURORA-2484, AURORA-2485, AURORA-2486, AURORA-2487, AURORA-2488, AURORA-2489...2505 (write a comment in order), BALOO-2071, BALOO-2072, BALOO-2073, BALOO-2074, BALOO-2076, BALOO-2077, BALOO-2078, BALOO-2079, BALOO-2081, BALOO-2082...2089 (write a comment in order), BLACK-WHITE-VELVET-01, BLACK-WHITE-VELVET-02, BLACK-WHITE-VELVET-03, BLACK-WHITE-VELVET-04, BLACK-WHITE-VELVET-05, BLACK-WHITE-VELVET-06, BLACK-WHITE-VELVET-07, BLACK-WHITE-VELVET-08, BLACK-WHITE-VELVET-09, BLACK-WHITE-VELVET-09, BLOOM-02, BLOOM-03, BLOOM-04, BLOOM-05, BLOOM-06, BLOOM-07, BLOOM-08, BLOOM-09, BLOOM-10, BRAID-3001, BRAID-3002,