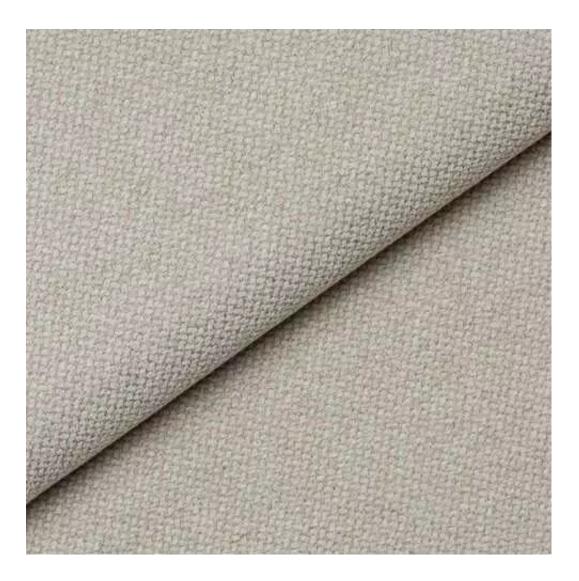

Bench height:

40 cm - 50 cm

Choose from parameter

Bench depth:

30 cm - 40 cm

Choose from parameter

Type of fabric: Choose from parameter

Type of fabric (Photo):

HAMILTON-2802

Product description