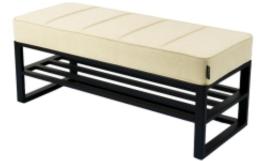

# Upholstered Bench Industrial Style LGM-261 HAMILTON-2802

| Number        | 24521            |  |
|---------------|------------------|--|
| Producer code | LGM-261          |  |
| Manufacturer  | Emra Wood Design |  |

## **Product description**

Upholstered Bench Industrial Style LGM-261 HAMILTON-2802 | Width: 40 cm - 200 cm | Height: 40 cm - 50 cm | Depth: 30 cm - 40 cm |

Technical data

Product-Code:

HAMILTON-2802

Product description

#### Upholstered Bench Industrial Style LGM-261 HAMILTON-2802

- A functional and practical bench for hallway, living room, bedroom, dressing room, bathroom, reception and office
- Some bench models have a practical shelf for shoes
- The frame and upholstery are made of the highest quality materials
- Production of the bench according to customer requirements

Product features

- Very high-quality and precise workmanship directly from the manufacturer
- The bench features an interchangeable seat to adapt the product to the future appearance of the room
- The bench does not require self-assembly and is delivered to the customer in its entirety
- Take a look at our fabric palette for more options
- We are at your disposal if you have any questions about the product
- By purchasing a product, you are buying a non-prefabricated item made according to specifications (selection of color, upholstery, materials, etc.)