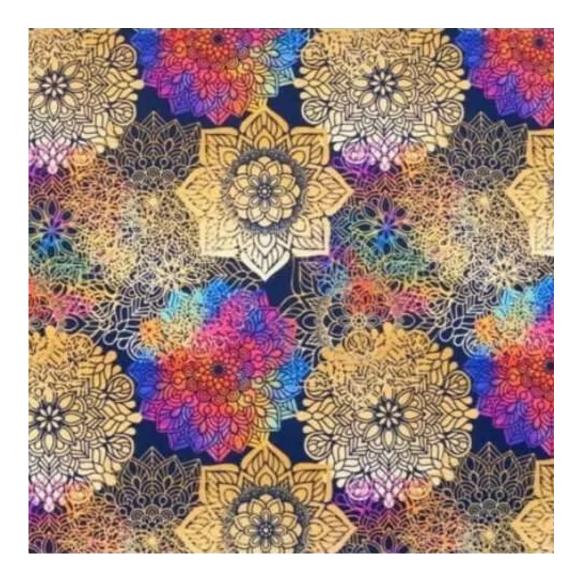

## **Product description**

Upholstered Bench Industrial Style LGM-261 HAMILTON-2802 | Width: 40 cm - 200 cm | Height: 40 cm - 50 cm | Depth: 30 cm - 40 cm |

Technical data

Product-Code:

Bench height:

40 cm - 50 cm

Choose from parameter

Bench depth:

30 cm - 40 cm

Choose from parameter

Type of fabric: Choose from parameter

Type of fabric (Photo):

HAMILTON-2802

Product description

**Depth**: 30 cm , 35 cm , 40 cm

**Type of fabric**: HAMILTON-2802 (Photo) , ANDRE-1300 , ANDRE-1301 , ANDRE-1302 , ANDRE-1303 , ANDRE-1304 , ANDRE-1305 , ANDRE-1306 , ANDRE-1307 , ANDRE-1308 , ANDRE-1309 , ANDRE-1310 , ART-DECO-VELVET-01 , ART-DECO-VELVET-02 , ART-DECO-VELVET-03 , ART-DECO-VELVET-04 , ART-DECO-VELVET-05 , ART-DECO-VELVET-06 , ART-DECO-VELVET-07 , ART-DECO-VELVET-08 , ART-DECO-VELVET-09 , ART-DECO-VELVET-10..11 (write a comment in order) , ATOS-111 , ATOS-112 , ATOS-113 , ATOS-114 , ATOS-115 , ATOS-116 , ATOS-117 , ATOS-118 , ATOS-119 , ATOS-120..126 (write a comment in order) , AURORA-2480 , AURORA-2481 , AURORA-2482 , AURORA-2483 , AURORA-2484 , AURORA-2485 , AURORA-2486 , AURORA-2487 , AURORA-2488 , AURORA-2489..2505 (write a comment in order) , BALOO-2071 , BALOO-2072 , BALOO-2073 , BALOO-2074 , BALOO-2076 , BALOO-2077 , BALOO-2078 , BALOO-2079 , BALOO-2081 , BALOO-2082..2089 (write a comment in order) , BLACK-WHITE-VELVET-01 , BLACK-WHITE-VELVET-02 , BLACK-WHITE-VELVET-03 , BLACK-WHITE-VELVET-04 , BLACK-WHITE-VELVET-05 , BLACK-WHITE-VELVET-06 , BLACK-WHITE-VELVET-07 , BLACK-WHITE-VELVET-08 , BLACK-WHITE-VELVET-09 , BLACK-WHITE-VELVET-10..32 (write a comment in order) , BLOOM-01 , BLOOM-02 , BLOOM-03 , BLOOM-04 , BLOOM-05 , BLOOM-06 , BLOOM-07 , BLOOM-08 , BLOOM-09 , BLOOM-10 , BRAID-3001 , BRAID-3002 ,