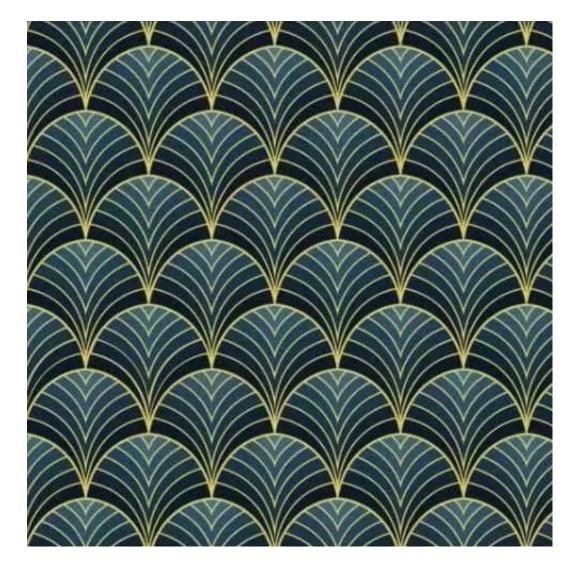

HAMILTON-2802

Product description

**Depth**: 30 cm , 35 cm , 40 cm

**Type of fabric**: HAMILTON-2802 (Photo) , ANDRE-1300 , ANDRE-1301 , ANDRE-1302 , ANDRE-1303 , ANDRE-1304 , ANDRE-1305 , ANDRE-1306 , ANDRE-1307 , ANDRE-1308 , ANDRE-1309 , ANDRE-1310 , ART-DECO-VELVET-01 , ART-DECO-VELVET-02 , ART-DECO-VELVET-03 , ART-DECO-VELVET-04 , ART-DECO-VELVET-05 , ART-DECO-VELVET-06 , ART-DECO-VELVET-07 , ART-DECO-VELVET-08 , ART-DECO-VELVET-09 , ART-DECO-VELVET-10..11 (write a comment in order) , ATOS-111 , ATOS-112 , ATOS-113 , ATOS-114 , ATOS-115 , ATOS-116 , ATOS-117 , ATOS-118 , ATOS-119 , ATOS-120..126 (write a comment in order) , AURORA-2480 , AURORA-2481 , AURORA-2482 , AURORA-2483 , AURORA-2484 , AURORA-2485 , AURORA-2486 , AURORA-2487 , AURORA-2488 , AURORA-2489..2505 (write a comment in order) , BALOO-2071 , BALOO-2072 , BALOO-2073 , BALOO-2074 , BALOO-2076 , BALOO-2077 , BALOO-2078 , BALOO-2079 , BALOO-2081 , BALOO-2082..2089 (write a comment in order) , BLACK-WHITE-VELVET-01 , BLACK-WHITE-VELVET-02 , BLACK-WHITE-VELVET-03 , BLACK-WHITE-VELVET-04 , BLACK-WHITE-VELVET-05 , BLACK-WHITE-VELVET-06 , BLACK-WHITE-VELVET-07 , BLACK-WHITE-VELVET-08 , BLACK-WHITE-VELVET-09 , BLACK-WHITE-VELVET-10..32 (write a comment in order) , BLOOM-01 , BLOOM-02 , BLOOM-03 , BLOOM-04 , BLOOM-05 , BLOOM-06 , BLOOM-07 , BLOOM-08 , BLOOM-09 , BLOOM-10 , BRAID-3001 , BRAID-3002 ,