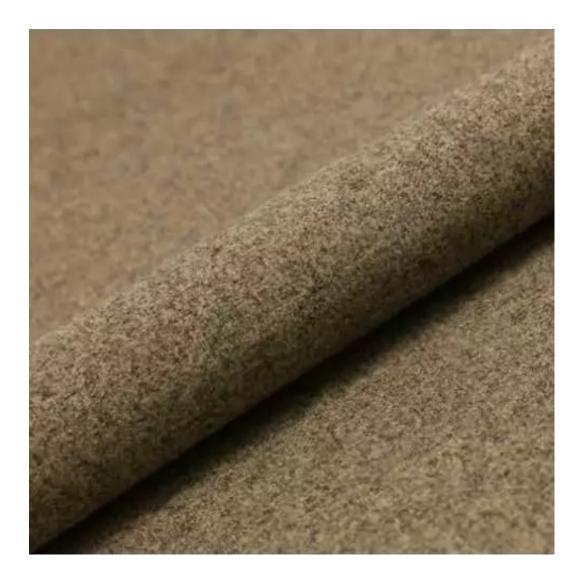

# **Product description**

Upholstered Bench Industrial Style LGM-260 HAMILTON-2808 | Width: 40 cm - 200 cm | Height: 40 cm - 50 cm | Depth: 30 cm - 40 cm |

Technical data

Product-Code:

| LGM-260                 |  |
|-------------------------|--|
| Catalogue number:       |  |
| 24520                   |  |
| Condition:              |  |
| New                     |  |
| Bench width:            |  |
| 40 cm - 200 cm          |  |
| Choose from parameter   |  |
| Bench height:           |  |
| 40 cm - 50 cm           |  |
| Choose from parameter   |  |
| Bench depth:            |  |
| 30 cm - 40 cm           |  |
| Choose from parameter   |  |
| Type of fabric:         |  |
| Choose from parameter   |  |
| Type of fabric (Photo): |  |
| HAMILTON-2808           |  |
|                         |  |
|                         |  |
|                         |  |

**Height**: 40 cm , 45 cm , 50 cm **Depth**: 30 cm , 35 cm , 40 cm

Type of fabric: HAMILTON-2808 (Photo), ANDRE-1300, ANDRE-1301, ANDRE-1302, ANDRE-1303, ANDRE-1304, ANDRE-1305, ANDRE-1306, ANDRE-1307, ANDRE-1308, ANDRE-1309, ANDRE-1310, ART-DECO-VELVET-01, ART-DECO-VELVET-02, ART-DECO-VELVET-03, ART-DECO-VELVET-04, ART-DECO-VELVET-05, ART-DECO-VELVET-06, ART-DECO-VELVET-07, ART-DECO-VELVET-08, ART-DECO-VELVET-09, ART-DECO-VELVET-10...11 (write a comment in order), ATOS-111, ATOS-112, ATOS-113, ATOS-114, ATOS-115, ATOS-116, ATOS-117, ATOS-118, ATOS-119, ATOS-120...126 (write a comment in order), AURORA-2480, AURORA-2481, AURORA-2482, AURORA-2483, AURORA-2484, AURORA-2485, AURORA-2486, AURORA-2487, AURORA-2488, AURORA-2489...2505 (write a comment in order), BALOO-2071, BALOO-2072, BALOO-2073, BALOO-2074, BALOO-2076, BALOO-2077, BALOO-2078, BALOO-2079, BALOO-2081, BALOO-2082...2089 (write a comment in order), BLACK-WHITE-VELVET-01, BLACK-WHITE-VELVET-02, BLACK-WHITE-VELVET-03, BLACK-WHITE-VELVET-04, BLACK-WHITE-VELVET-05, BLACK-WHITE-VELVET-06, BLACK-WHITE-VELVET-07, BLACK-WHITE-VELVET-08, BLACK-WHITE-VELVET-09, BLACK-WHITE-VELVET-09, BLOOM-02, BLOOM-03, BLOOM-04, BLOOM-05, BLOOM-06, BLOOM-07, BLOOM-08, BLOOM-09, BLOOM-10, BRAID-3001, BRAID-3002,