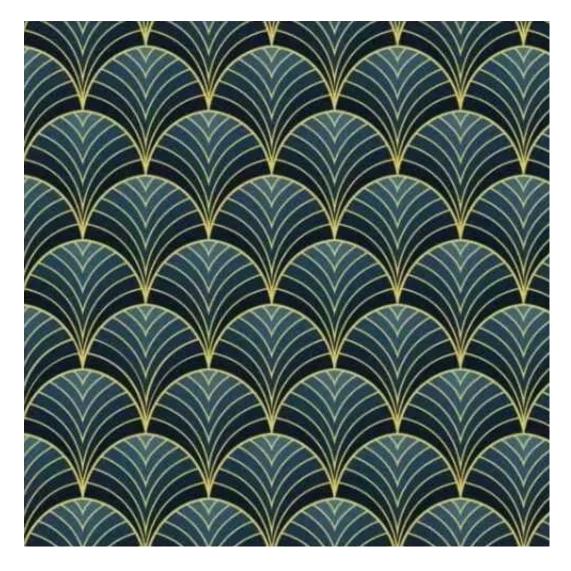

# **Product description**

Upholstered Bench Industrial Style LGM-260 HAMILTON-2808 | Width: 40 cm - 200 cm | Height: 40 cm - 50 cm | Depth: 30 cm - 40 cm |

Technical data

Product-Code:

| LGM-260                 |  |
|-------------------------|--|
| Catalogue number:       |  |
| 24520                   |  |
| Condition:              |  |
| New                     |  |
| Bench width:            |  |
| 40 cm - 200 cm          |  |
| Choose from parameter   |  |
| Bench height:           |  |
| 40 cm - 50 cm           |  |
| Choose from parameter   |  |
| Bench depth:            |  |
| 30 cm - 40 cm           |  |
| Choose from parameter   |  |
| Type of fabric:         |  |
| Choose from parameter   |  |
| Type of fabric (Photo): |  |
| HAMILTON-2808           |  |
|                         |  |
|                         |  |
|                         |  |

FLORENCE-ECO-LEATHER

FLOWER-VELVET

FUSHION-ECO-LEATHER

**GEODY** 

**HAMILTON** 

**HEXAGON-VELVET** 

HOLD-ME

**HUSK-VELVET** 

**Height**: 40 cm , 45 cm , 50 cm **Depth**: 30 cm , 35 cm , 40 cm

Type of fabric: HAMILTON-2808 (Photo), ANDRE-1300, ANDRE-1301, ANDRE-1302, ANDRE-1303, ANDRE-1304, ANDRE-1305, ANDRE-1306, ANDRE-1307, ANDRE-1308, ANDRE-1309, ANDRE-1310, ART-DECO-VELVET-01, ART-DECO-VELVET-02, ART-DECO-VELVET-03, ART-DECO-VELVET-04, ART-DECO-VELVET-05, ART-DECO-VELVET-06, ART-DECO-VELVET-07, ART-DECO-VELVET-08, ART-DECO-VELVET-09, ART-DECO-VELVET-10...11 (write a comment in order), ATOS-111, ATOS-112, ATOS-113, ATOS-114, ATOS-115, ATOS-116, ATOS-117, ATOS-118, ATOS-119, ATOS-120...126 (write a comment in order), AURORA-2480, AURORA-2481, AURORA-2482, AURORA-2483, AURORA-2484, AURORA-2485, AURORA-2486, AURORA-2487, AURORA-2488, AURORA-2489...2505 (write a comment in order), BALOO-2071, BALOO-2072, BALOO-2073, BALOO-2074, BALOO-2076, BALOO-2077, BALOO-2078, BALOO-2079, BALOO-2081, BALOO-2082...2089 (write a comment in order), BLACK-WHITE-VELVET-01, BLACK-WHITE-VELVET-02, BLACK-WHITE-VELVET-03, BLACK-WHITE-VELVET-04, BLACK-WHITE-VELVET-05, BLACK-WHITE-VELVET-06, BLACK-WHITE-VELVET-07, BLACK-WHITE-VELVET-08, BLACK-WHITE-VELVET-09, BLACK-WHITE-VELVET-09, BLOOM-02, BLOOM-03, BLOOM-04, BLOOM-05, BLOOM-06, BLOOM-07, BLOOM-08, BLOOM-09, BLOOM-10, BRAID-3001, BRAID-3002,