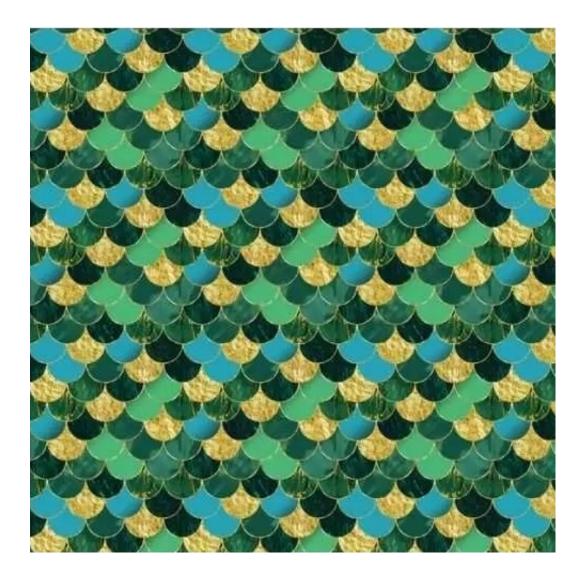

# **Product description**

Upholstered Bench Industrial Style LGM-260 HAMILTON-2808 | Width: 40 cm - 200 cm | Height: 40 cm - 50 cm | Depth: 30 cm - 40 cm |

Technical data

Product-Code:

| LGM-260                 |  |
|-------------------------|--|
| Catalogue number:       |  |
| 24520                   |  |
| Condition:              |  |
| New                     |  |
| Bench width:            |  |
| 40 cm - 200 cm          |  |
| Choose from parameter   |  |
| Bench height:           |  |
| 40 cm - 50 cm           |  |
| Choose from parameter   |  |
| Bench depth:            |  |
| 30 cm - 40 cm           |  |
| Choose from parameter   |  |
| Type of fabric:         |  |
| Choose from parameter   |  |
| Type of fabric (Photo): |  |
| HAMILTON-2808           |  |
|                         |  |
|                         |  |
|                         |  |

**Height**: 40 cm , 45 cm , 50 cm **Depth**: 30 cm , 35 cm , 40 cm

Type of fabric: HAMILTON-2808 (Photo), ANDRE-1300, ANDRE-1301, ANDRE-1302, ANDRE-1303, ANDRE-1304, ANDRE-1305, ANDRE-1306, ANDRE-1307, ANDRE-1308, ANDRE-1309, ANDRE-1310, ART-DECO-VELVET-01, ART-DECO-VELVET-02, ART-DECO-VELVET-03, ART-DECO-VELVET-04, ART-DECO-VELVET-05, ART-DECO-VELVET-06, ART-DECO-VELVET-07, ART-DECO-VELVET-08, ART-DECO-VELVET-09, ART-DECO-VELVET-10...11 (write a comment in order), ATOS-111, ATOS-112, ATOS-113, ATOS-114, ATOS-115, ATOS-116, ATOS-117, ATOS-118, ATOS-119, ATOS-120...126 (write a comment in order), AURORA-2480, AURORA-2481, AURORA-2482, AURORA-2483, AURORA-2484, AURORA-2485, AURORA-2486, AURORA-2487, AURORA-2488, AURORA-2489...2505 (write a comment in order), BALOO-2071, BALOO-2072, BALOO-2073, BALOO-2074, BALOO-2076, BALOO-2077, BALOO-2078, BALOO-2079, BALOO-2081, BALOO-2082...2089 (write a comment in order), BLACK-WHITE-VELVET-01, BLACK-WHITE-VELVET-02, BLACK-WHITE-VELVET-03, BLACK-WHITE-VELVET-04, BLACK-WHITE-VELVET-05, BLACK-WHITE-VELVET-06, BLACK-WHITE-VELVET-07, BLACK-WHITE-VELVET-08, BLACK-WHITE-VELVET-09, BLACK-WHITE-VELVET-09, BLOOM-02, BLOOM-03, BLOOM-04, BLOOM-05, BLOOM-06, BLOOM-07, BLOOM-08, BLOOM-09, BLOOM-10, BRAID-3001, BRAID-3002,