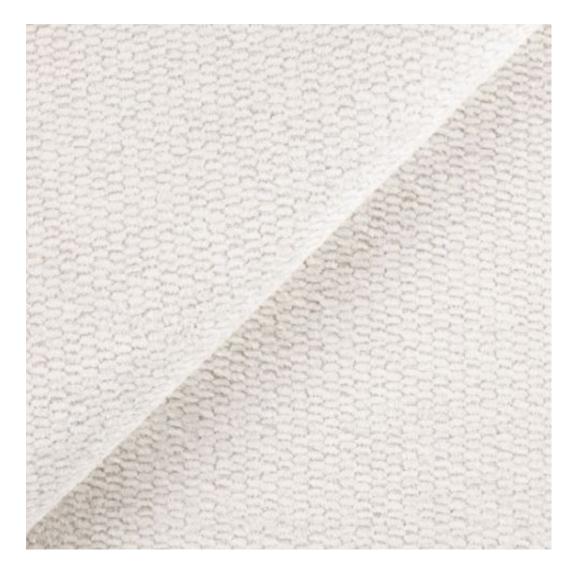

# **Product description**

Upholstered Bench Industrial Style LGM-260 HAMILTON-2808 | Width: 40 cm - 200 cm | Height: 40 cm - 50 cm | Depth: 30 cm - 40 cm |

Technical data

Product-Code:

| LGM-260                 |  |
|-------------------------|--|
| Catalogue number:       |  |
| 24520                   |  |
| Condition:              |  |
| New                     |  |
| Bench width:            |  |
| 40 cm - 200 cm          |  |
| Choose from parameter   |  |
| Bench height:           |  |
| 40 cm - 50 cm           |  |
| Choose from parameter   |  |
| Bench depth:            |  |
| 30 cm - 40 cm           |  |
| Choose from parameter   |  |
| Type of fabric:         |  |
| Choose from parameter   |  |
| Type of fabric (Photo): |  |
| HAMILTON-2808           |  |
|                         |  |
|                         |  |
|                         |  |

**Height**: 40 cm , 45 cm , 50 cm **Depth**: 30 cm , 35 cm , 40 cm

Type of fabric: HAMILTON-2808 (Photo), ANDRE-1300, ANDRE-1301, ANDRE-1302, ANDRE-1303, ANDRE-1304, ANDRE-1305, ANDRE-1306, ANDRE-1307, ANDRE-1308, ANDRE-1309, ANDRE-1310, ART-DECO-VELVET-01, ART-DECO-VELVET-02, ART-DECO-VELVET-03, ART-DECO-VELVET-04, ART-DECO-VELVET-05, ART-DECO-VELVET-06, ART-DECO-VELVET-07, ART-DECO-VELVET-08, ART-DECO-VELVET-09, ART-DECO-VELVET-10...11 (write a comment in order), ATOS-111, ATOS-112, ATOS-113, ATOS-114, ATOS-115, ATOS-116, ATOS-117, ATOS-118, ATOS-119, ATOS-120...126 (write a comment in order), AURORA-2480, AURORA-2481, AURORA-2482, AURORA-2483, AURORA-2484, AURORA-2485, AURORA-2486, AURORA-2487, AURORA-2488, AURORA-2489...2505 (write a comment in order), BALOO-2071, BALOO-2072, BALOO-2073, BALOO-2074, BALOO-2076, BALOO-2077, BALOO-2078, BALOO-2079, BALOO-2081, BALOO-2082...2089 (write a comment in order), BLACK-WHITE-VELVET-01, BLACK-WHITE-VELVET-02, BLACK-WHITE-VELVET-03, BLACK-WHITE-VELVET-04, BLACK-WHITE-VELVET-05, BLACK-WHITE-VELVET-06, BLACK-WHITE-VELVET-07, BLACK-WHITE-VELVET-08, BLACK-WHITE-VELVET-09, BLACK-WHITE-VELVET-09, BLOOM-02, BLOOM-03, BLOOM-04, BLOOM-05, BLOOM-06, BLOOM-07, BLOOM-08, BLOOM-09, BLOOM-10, BRAID-3001, BRAID-3002,