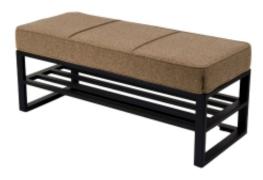

# **Upholstered Bench Industrial Style LGM-260 HAMILTON-2808**

| Number        | 24520            |
|---------------|------------------|
| Producer code | LGM-260          |
| Manufacturer  | Emra Wood Design |

# **Product description**

Upholstered Bench Industrial Style LGM-260 HAMILTON-2808 | Width: 40 cm - 200 cm | Height: 40 cm - 50 cm | Depth: 30 cm - 40 cm |

Technical data

Product-Code:

| LGM-260                 |  |
|-------------------------|--|
| Catalogue number:       |  |
| 24520                   |  |
| Condition:              |  |
| New                     |  |
| Bench width:            |  |
| 40 cm - 200 cm          |  |
| Choose from parameter   |  |
| Bench height:           |  |
| 40 cm - 50 cm           |  |
| Choose from parameter   |  |
| Bench depth:            |  |
| 30 cm - 40 cm           |  |
| Choose from parameter   |  |
| Type of fabric:         |  |
| Choose from parameter   |  |
| Type of fabric (Photo): |  |
| HAMILTON-2808           |  |
|                         |  |
|                         |  |
|                         |  |

## Upholstered Bench Industrial Style LGM-260 HAMILTON-2808

- · A functional and practical bench for hallway, living room, bedroom, dressing room, bathroom, reception and office
- Some bench models have a practical shelf for shoes
- The frame and upholstery are made of the highest quality materials
- Production of the bench according to customer requirements

#### **Product features**

- Very high-quality and precise workmanship directly from the manufacturer
- The bench features an interchangeable seat to adapt the product to the future appearance of the room
- The bench does not require self-assembly and is delivered to the customer in its entirety
- Take a look at our fabric palette for more options
- We are at your disposal if you have any questions about the product
- By purchasing a product, you are buying a non-prefabricated item made according to specifications (selection of color, upholstery, materials, etc.)