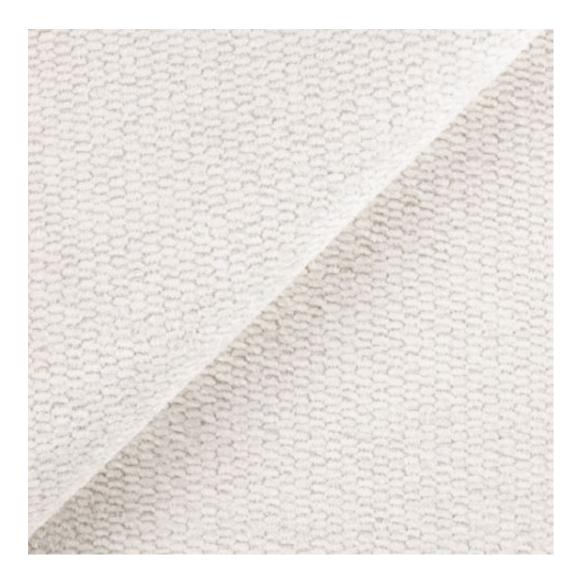

Bench height:

40 cm - 50 cm

Choose from parameter

Bench depth:

30 cm - 40 cm

Choose from parameter

Type of fabric: Choose from parameter

Type of fabric (Photo):

HAMILTON-2806

Product description

**Depth**: 30 cm , 35 cm , 40 cm

**Type of fabric**: HAMILTON-2806 (Photo) , ANDRE-1300 , ANDRE-1301 , ANDRE-1302 , ANDRE-1303 , ANDRE-1304 , ANDRE-1305 , ANDRE-1306 , ANDRE-1307 , ANDRE-1308 , ANDRE-1309 , ANDRE-1310 , ART-DECO-VELVET-01 , ART-DECO-VELVET-02 , ART-DECO-VELVET-03 , ART-DECO-VELVET-04 , ART-DECO-VELVET-05 , ART-DECO-VELVET-06 , ART-DECO-VELVET-07 , ART-DECO-VELVET-08 , ART-DECO-VELVET-09 , ART-DECO-VELVET-10..11 (write a comment in order) , ATOS-111 , ATOS-112 , ATOS-113 , ATOS-114 , ATOS-115 , ATOS-116 , ATOS-117 , ATOS-118 , ATOS-119 , ATOS-120..126 (write a comment in order) , AURORA-2480 , AURORA-2481 , AURORA-2482 , AURORA-2483 , AURORA-2484 , AURORA-2485 , AURORA-2486 , AURORA-2487 , AURORA-2488 , AURORA-2489..2505 (write a comment in order) , BALOO-2071 , BALOO-2072 , BALOO-2073 , BALOO-2074 , BALOO-2076 , BALOO-2077 , BALOO-2078 , BALOO-2079 , BALOO-2081 , BALOO-2082..2089 (write a comment in order) , BLACK-WHITE-VELVET-01 , BLACK-WHITE-VELVET-02 , BLACK-WHITE-VELVET-03 , BLACK-WHITE-VELVET-04 , BLACK-WHITE-VELVET-05 , BLACK-WHITE-VELVET-06 , BLACK-WHITE-VELVET-07 , BLACK-WHITE-VELVET-08 , BLACK-WHITE-VELVET-09 , BLACK-WHITE-VELVET-10..32 (write a comment in order) , BLOOM-01 , BLOOM-02 , BLOOM-03 , BLOOM-04 , BLOOM-05 , BLOOM-06 , BLOOM-07 , BLOOM-08 , BLOOM-09 , BLOOM-10 , BRAID-3001 , BRAID-3002 ,