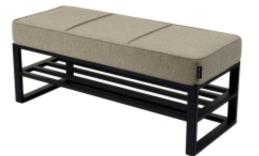

# Upholstered Bench Industrial Style LGM-260 HAMILTON-2806

| Number        | 24519            |  |
|---------------|------------------|--|
| Producer code | LGM-260          |  |
| Manufacturer  | Emra Wood Design |  |

## **Product description**

Upholstered Bench Industrial Style LGM-260 HAMILTON-2806 | Width: 40 cm - 200 cm | Height: 40 cm - 50 cm | Depth: 30 cm - 40 cm |

Technical data

Product-Code:

#### Upholstered Bench Industrial Style LGM-260 HAMILTON-2806

- A functional and practical bench for hallway, living room, bedroom, dressing room, bathroom, reception and office
- Some bench models have a practical shelf for shoes
- The frame and upholstery are made of the highest quality materials
- Production of the bench according to customer requirements

Product features

- Very high-quality and precise workmanship directly from the manufacturer
- The bench features an interchangeable seat to adapt the product to the future appearance of the room
- The bench does not require self-assembly and is delivered to the customer in its entirety
- Take a look at our fabric palette for more options
- We are at your disposal if you have any questions about the product
- By purchasing a product, you are buying a non-prefabricated item made according to specifications (selection of color, upholstery, materials, etc.)