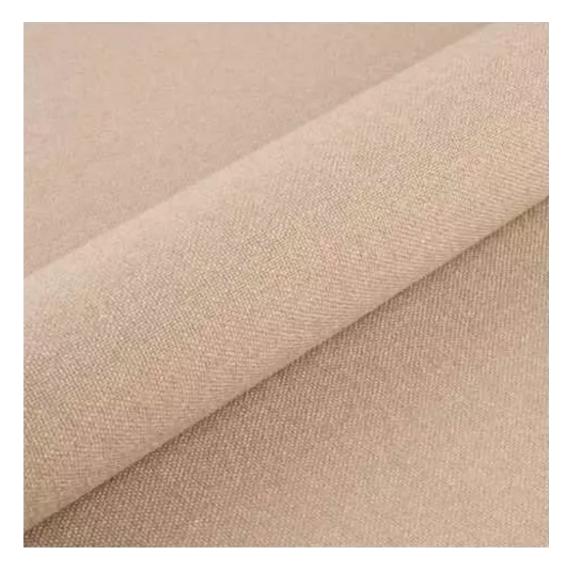

Bench height:

40 cm - 50 cm

Choose from parameter

Bench depth:

30 cm - 40 cm

Choose from parameter

Type of fabric: Choose from parameter

Type of fabric (Photo):

HAMILTON-2806

Product description