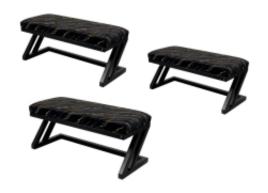

# **Upholstered Bench Industrial Style LGM-26 PATTERN-VELVET-26**

| Number        | 22300            |
|---------------|------------------|
| Producer code | LGM-26           |
| Manufacturer  | Emra Wood Design |

# **Product description**

Upholstered Bench Industrial Style LGM-26 PATTERN-VELVET-26 | Width: 40 cm - 200 cm | Height: 40 cm - 50 cm | Depth: 30 cm - 40 cm |

Technical data

Product-Code:

| LGM-26                  |  |  |  |
|-------------------------|--|--|--|
| Catalogue number:       |  |  |  |
| 22300                   |  |  |  |
| Condition:              |  |  |  |
| New                     |  |  |  |
| Bench width:            |  |  |  |
| 40 cm - 200 cm          |  |  |  |
| Choose from parameter   |  |  |  |
| Bench height:           |  |  |  |
| 40 cm - 50 cm           |  |  |  |
| Choose from parameter   |  |  |  |
| Bench depth:            |  |  |  |
| 30 cm - 40 cm           |  |  |  |
| Choose from parameter   |  |  |  |
| Type of fabric:         |  |  |  |
| Choose from parameter   |  |  |  |
| Type of fabric (Photo): |  |  |  |
| PATTERN-VELVET-26       |  |  |  |
|                         |  |  |  |
|                         |  |  |  |
|                         |  |  |  |
|                         |  |  |  |

### Upholstered Bench Industrial Style LGM-26 PATTERN-VELVET-26

- · A functional and practical bench for hallway, living room, bedroom, dressing room, bathroom, reception and office
- Some bench models have a practical shelf for shoes
- The frame and upholstery are made of the highest quality materials
- Production of the bench according to customer requirements