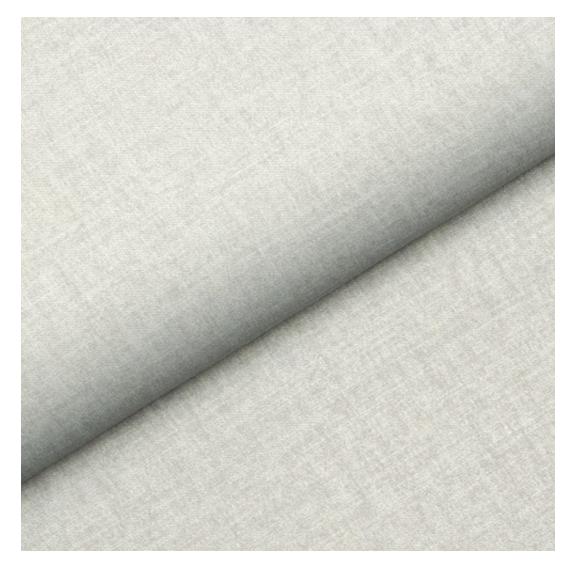

# **Product description**

Upholstered Bench Industrial Style LGM-26 PATTERN-VELVET-26 | Width: 40 cm - 200 cm | Height: 40 cm - 50 cm | Depth: 30 cm - 40 cm |

Technical data

Product-Code:

| LGM-26                  |  |  |  |
|-------------------------|--|--|--|
| Catalogue number:       |  |  |  |
| 22300                   |  |  |  |
| Condition:              |  |  |  |
| New                     |  |  |  |
| Bench width:            |  |  |  |
| 40 cm - 200 cm          |  |  |  |
| Choose from parameter   |  |  |  |
| Bench height:           |  |  |  |
| 40 cm - 50 cm           |  |  |  |
| Choose from parameter   |  |  |  |
| Bench depth:            |  |  |  |
| 30 cm - 40 cm           |  |  |  |
| Choose from parameter   |  |  |  |
| Type of fabric:         |  |  |  |
| Choose from parameter   |  |  |  |
| Type of fabric (Photo): |  |  |  |
| PATTERN-VELVET-26       |  |  |  |
|                         |  |  |  |
|                         |  |  |  |
|                         |  |  |  |
|                         |  |  |  |

MONSTERA-VELVET

PATTERN-VELVET

PIANO

ROSSA

**SPELLO** 

STRONG

TIERRA

**VENUS** 