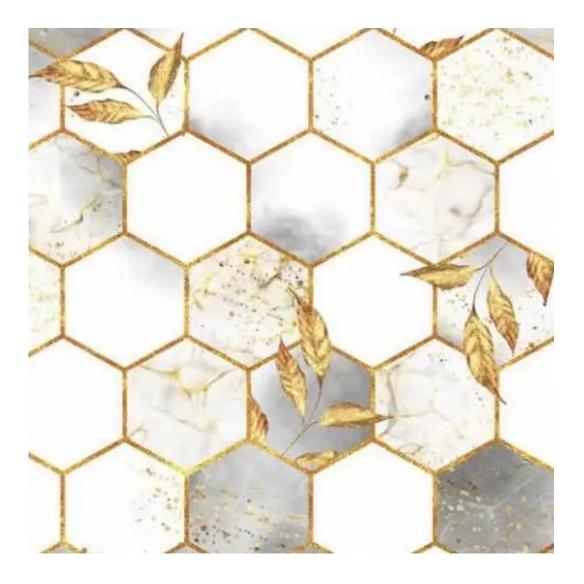

# **Product description**

Upholstered Bench Industrial Style LGM-26 PATTERN-VELVET-26 | Width: 40 cm - 200 cm | Height: 40 cm - 50 cm | Depth: 30 cm - 40 cm |

Technical data

Product-Code:

| LGM-26                  |  |  |  |
|-------------------------|--|--|--|
| Catalogue number:       |  |  |  |
| 22300                   |  |  |  |
| Condition:              |  |  |  |
| New                     |  |  |  |
| Bench width:            |  |  |  |
| 40 cm - 200 cm          |  |  |  |
| Choose from parameter   |  |  |  |
| Bench height:           |  |  |  |
| 40 cm - 50 cm           |  |  |  |
| Choose from parameter   |  |  |  |
| Bench depth:            |  |  |  |
| 30 cm - 40 cm           |  |  |  |
| Choose from parameter   |  |  |  |
| Type of fabric:         |  |  |  |
| Choose from parameter   |  |  |  |
| Type of fabric (Photo): |  |  |  |
| PATTERN-VELVET-26       |  |  |  |
|                         |  |  |  |
|                         |  |  |  |
|                         |  |  |  |
|                         |  |  |  |

**Height**: 40 cm , 45 cm , 50 cm **Depth**: 30 cm , 35 cm , 40 cm

Type of fabric: PATTERN-VELVET-26 (Photo), ANDRE-1300, ANDRE-1301, ANDRE-1302, ANDRE-1303, ANDRE-1304, ANDRE-1305, ANDRE-1306, ANDRE-1307, ANDRE-1308, ANDRE-1309, ANDRE-1310, ART-DECO-VELVET-01, ART-DECO-VELVET-02, ART-DECO-VELVET-03, ART-DECO-VELVET-04, ART-DECO-VELVET-05, ART-DECO-VELVET-06, ART-DECO-VELVET-07, ART-DECO-VELVET-08, ART-DECO-VELVET-09, ART-DECO-VELVET-10...11 (write a comment in order), ATOS-111, ATOS-112, ATOS-113, ATOS-114, ATOS-115, ATOS-116, ATOS-117, ATOS-118, ATOS-119, ATOS-120...126 (write a comment in order), AURORA-2480, AURORA-2481, AURORA-2482, AURORA-2483, AURORA-2484, AURORA-2485, AURORA-2486, AURORA-2487, AURORA-2488, AURORA-2489...2505 (write a comment in order), BALOO-2071, BALOO-2072, BALOO-2073, BALOO-2074, BALOO-2076, BALOO-2077, BALOO-2078, BALOO-2079, BALOO-2081, BALOO-2082...2089 (write a comment in order), BLACK-WHITE-VELVET-01, BLACK-WHITE-VELVET-02, BLACK-WHITE-VELVET-03, BLACK-WHITE-VELVET-04, BLACK-WHITE-VELVET-05, BLACK-WHITE-VELVET-06, BLACK-WHITE-VELVET-07, BLACK-WHITE-VELVET-08, BLACK-WHITE-VELVET-09, BLACK-WHITE-VELVET-09, BLACK-WHITE-VELVET-09, BLOOM-01, BLOOM-02, BLOOM-03, BLOOM-04, BLOOM-05, BLOOM-06, BLOOM-07, BLOOM-08, BLOOM-09, BLOOM-10, BRAID-3001, BRAID-3002,