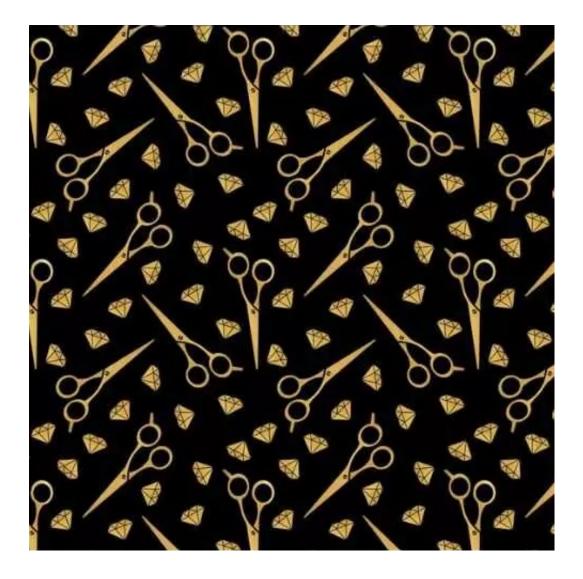

# **Product description**

Upholstered Bench Industrial Style LGM-26 PATTERN-VELVET-26 | Width: 40 cm - 200 cm | Height: 40 cm - 50 cm | Depth: 30 cm - 40 cm |

Technical data

Product-Code:

| LGM-26                  |  |  |  |
|-------------------------|--|--|--|
| Catalogue number:       |  |  |  |
| 22300                   |  |  |  |
| Condition:              |  |  |  |
| New                     |  |  |  |
| Bench width:            |  |  |  |
| 40 cm - 200 cm          |  |  |  |
| Choose from parameter   |  |  |  |
| Bench height:           |  |  |  |
| 40 cm - 50 cm           |  |  |  |
| Choose from parameter   |  |  |  |
| Bench depth:            |  |  |  |
| 30 cm - 40 cm           |  |  |  |
| Choose from parameter   |  |  |  |
| Type of fabric:         |  |  |  |
| Choose from parameter   |  |  |  |
| Type of fabric (Photo): |  |  |  |
| PATTERN-VELVET-26       |  |  |  |
|                         |  |  |  |
|                         |  |  |  |
|                         |  |  |  |
|                         |  |  |  |

**Height**: 40 cm , 45 cm , 50 cm **Depth**: 30 cm , 35 cm , 40 cm

Type of fabric: PATTERN-VELVET-26 (Photo), ANDRE-1300, ANDRE-1301, ANDRE-1302, ANDRE-1303, ANDRE-1304, ANDRE-1305, ANDRE-1306, ANDRE-1307, ANDRE-1308, ANDRE-1309, ANDRE-1310, ART-DECO-VELVET-01, ART-DECO-VELVET-02, ART-DECO-VELVET-03, ART-DECO-VELVET-04, ART-DECO-VELVET-05, ART-DECO-VELVET-06, ART-DECO-VELVET-07, ART-DECO-VELVET-08, ART-DECO-VELVET-09, ART-DECO-VELVET-10...11 (write a comment in order), ATOS-111, ATOS-112, ATOS-113, ATOS-114, ATOS-115, ATOS-116, ATOS-117, ATOS-118, ATOS-119, ATOS-120...126 (write a comment in order), AURORA-2480, AURORA-2481, AURORA-2482, AURORA-2483, AURORA-2484, AURORA-2485, AURORA-2486, AURORA-2487, AURORA-2488, AURORA-2489...2505 (write a comment in order), BALOO-2071, BALOO-2072, BALOO-2073, BALOO-2074, BALOO-2076, BALOO-2077, BALOO-2078, BALOO-2079, BALOO-2081, BALOO-2082...2089 (write a comment in order), BLACK-WHITE-VELVET-01, BLACK-WHITE-VELVET-02, BLACK-WHITE-VELVET-03, BLACK-WHITE-VELVET-04, BLACK-WHITE-VELVET-05, BLACK-WHITE-VELVET-06, BLACK-WHITE-VELVET-07, BLACK-WHITE-VELVET-08, BLACK-WHITE-VELVET-09, BLACK-WHITE-VELVET-09, BLACK-WHITE-VELVET-09, BLOOM-01, BLOOM-02, BLOOM-03, BLOOM-04, BLOOM-05, BLOOM-06, BLOOM-07, BLOOM-08, BLOOM-09, BLOOM-10, BRAID-3001, BRAID-3002,