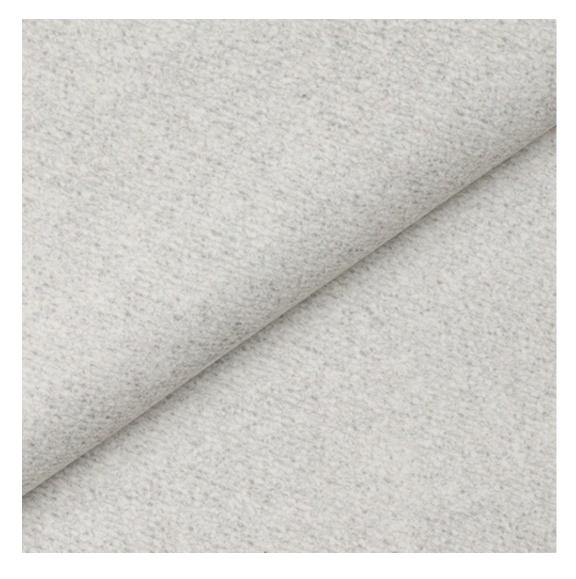

# **Product description**

Upholstered Bench Industrial Style LGM-26 PATTERN-VELVET-26 | Width: 40 cm - 200 cm | Height: 40 cm - 50 cm | Depth: 30 cm - 40 cm |

Technical data

Product-Code:

| LGM-26                  |  |  |  |
|-------------------------|--|--|--|
| Catalogue number:       |  |  |  |
| 22300                   |  |  |  |
| Condition:              |  |  |  |
| New                     |  |  |  |
| Bench width:            |  |  |  |
| 40 cm - 200 cm          |  |  |  |
| Choose from parameter   |  |  |  |
| Bench height:           |  |  |  |
| 40 cm - 50 cm           |  |  |  |
| Choose from parameter   |  |  |  |
| Bench depth:            |  |  |  |
| 30 cm - 40 cm           |  |  |  |
| Choose from parameter   |  |  |  |
| Type of fabric:         |  |  |  |
| Choose from parameter   |  |  |  |
| Type of fabric (Photo): |  |  |  |
| PATTERN-VELVET-26       |  |  |  |
|                         |  |  |  |
|                         |  |  |  |
|                         |  |  |  |
|                         |  |  |  |

#### **Product features**

- Very high-quality and precise workmanship directly from the manufacturer
- The bench features an interchangeable seat to adapt the product to the future appearance of the room
- The bench does not require self-assembly and is delivered to the customer in its entirety
- Take a look at our fabric palette for more options
- We are at your disposal if you have any questions about the product
- By purchasing a product, you are buying a non-prefabricated item made according to specifications (selection of color, upholstery, materials, etc.)