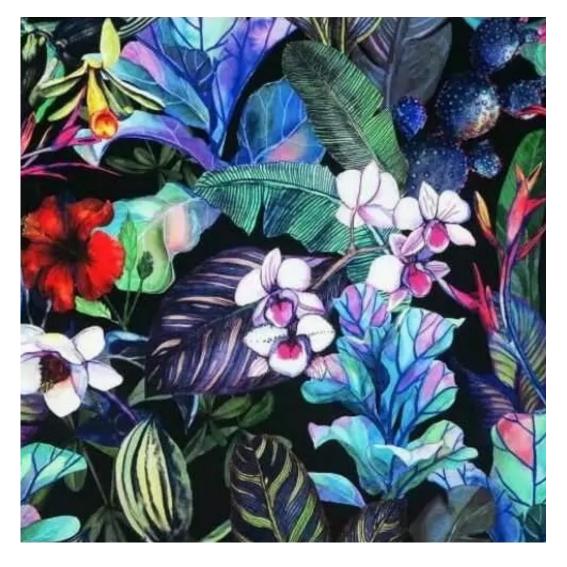

# **Product description**

Upholstered Bench Industrial Style LGM-26 PATTERN-VELVET-26 | Width: 40 cm - 200 cm | Height: 40 cm - 50 cm | Depth: 30 cm - 40 cm |

Technical data

Product-Code:

| LGM-26                  |  |  |  |
|-------------------------|--|--|--|
| Catalogue number:       |  |  |  |
| 22300                   |  |  |  |
| Condition:              |  |  |  |
| New                     |  |  |  |
| Bench width:            |  |  |  |
| 40 cm - 200 cm          |  |  |  |
| Choose from parameter   |  |  |  |
| Bench height:           |  |  |  |
| 40 cm - 50 cm           |  |  |  |
| Choose from parameter   |  |  |  |
| Bench depth:            |  |  |  |
| 30 cm - 40 cm           |  |  |  |
| Choose from parameter   |  |  |  |
| Type of fabric:         |  |  |  |
| Choose from parameter   |  |  |  |
| Type of fabric (Photo): |  |  |  |
| PATTERN-VELVET-26       |  |  |  |
|                         |  |  |  |
|                         |  |  |  |
|                         |  |  |  |
|                         |  |  |  |

**Height**: 40 cm , 45 cm , 50 cm **Depth**: 30 cm , 35 cm , 40 cm

Type of fabric: PATTERN-VELVET-26 (Photo), ANDRE-1300, ANDRE-1301, ANDRE-1302, ANDRE-1303, ANDRE-1304, ANDRE-1305, ANDRE-1306, ANDRE-1307, ANDRE-1308, ANDRE-1309, ANDRE-1310, ART-DECO-VELVET-01, ART-DECO-VELVET-02, ART-DECO-VELVET-03, ART-DECO-VELVET-04, ART-DECO-VELVET-05, ART-DECO-VELVET-06, ART-DECO-VELVET-07, ART-DECO-VELVET-08, ART-DECO-VELVET-09, ART-DECO-VELVET-10...11 (write a comment in order), ATOS-111, ATOS-112, ATOS-113, ATOS-114, ATOS-115, ATOS-116, ATOS-117, ATOS-118, ATOS-119, ATOS-120...126 (write a comment in order), AURORA-2480, AURORA-2481, AURORA-2482, AURORA-2483, AURORA-2484, AURORA-2485, AURORA-2486, AURORA-2487, AURORA-2488, AURORA-2489...2505 (write a comment in order), BALOO-2071, BALOO-2072, BALOO-2073, BALOO-2074, BALOO-2076, BALOO-2077, BALOO-2078, BALOO-2079, BALOO-2081, BALOO-2082...2089 (write a comment in order), BLACK-WHITE-VELVET-01, BLACK-WHITE-VELVET-02, BLACK-WHITE-VELVET-03, BLACK-WHITE-VELVET-04, BLACK-WHITE-VELVET-05, BLACK-WHITE-VELVET-06, BLACK-WHITE-VELVET-07, BLACK-WHITE-VELVET-08, BLACK-WHITE-VELVET-09, BLACK-WHITE-VELVET-09, BLACK-WHITE-VELVET-09, BLOOM-01, BLOOM-02, BLOOM-03, BLOOM-04, BLOOM-05, BLOOM-06, BLOOM-07, BLOOM-08, BLOOM-09, BLOOM-10, BRAID-3001, BRAID-3002,