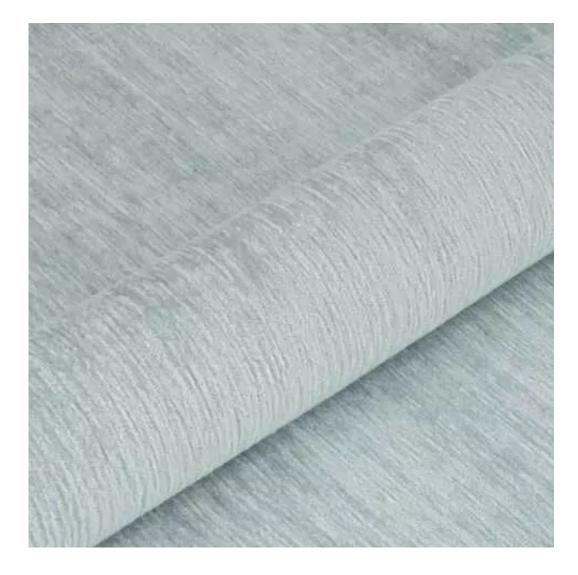

# **Product description**

Upholstered Bench Industrial Style LGM-26 PATTERN-VELVET-26 | Width: 40 cm - 200 cm | Height: 40 cm - 50 cm | Depth: 30 cm - 40 cm |

Technical data

Product-Code:

| LGM-26                  |  |  |  |
|-------------------------|--|--|--|
| Catalogue number:       |  |  |  |
| 22300                   |  |  |  |
| Condition:              |  |  |  |
| New                     |  |  |  |
| Bench width:            |  |  |  |
| 40 cm - 200 cm          |  |  |  |
| Choose from parameter   |  |  |  |
| Bench height:           |  |  |  |
| 40 cm - 50 cm           |  |  |  |
| Choose from parameter   |  |  |  |
| Bench depth:            |  |  |  |
| 30 cm - 40 cm           |  |  |  |
| Choose from parameter   |  |  |  |
| Type of fabric:         |  |  |  |
| Choose from parameter   |  |  |  |
| Type of fabric (Photo): |  |  |  |
| PATTERN-VELVET-26       |  |  |  |
|                         |  |  |  |
|                         |  |  |  |
|                         |  |  |  |
|                         |  |  |  |

**Height**: 40 cm , 45 cm , 50 cm **Depth**: 30 cm , 35 cm , 40 cm

Type of fabric: PATTERN-VELVET-26 (Photo), ANDRE-1300, ANDRE-1301, ANDRE-1302, ANDRE-1303, ANDRE-1304, ANDRE-1305, ANDRE-1306, ANDRE-1307, ANDRE-1308, ANDRE-1309, ANDRE-1310, ART-DECO-VELVET-01, ART-DECO-VELVET-02, ART-DECO-VELVET-03, ART-DECO-VELVET-04, ART-DECO-VELVET-05, ART-DECO-VELVET-06, ART-DECO-VELVET-07, ART-DECO-VELVET-08, ART-DECO-VELVET-09, ART-DECO-VELVET-10...11 (write a comment in order), ATOS-111, ATOS-112, ATOS-113, ATOS-114, ATOS-115, ATOS-116, ATOS-117, ATOS-118, ATOS-119, ATOS-120...126 (write a comment in order), AURORA-2480, AURORA-2481, AURORA-2482, AURORA-2483, AURORA-2484, AURORA-2485, AURORA-2486, AURORA-2487, AURORA-2488, AURORA-2489...2505 (write a comment in order), BALOO-2071, BALOO-2072, BALOO-2073, BALOO-2074, BALOO-2076, BALOO-2077, BALOO-2078, BALOO-2079, BALOO-2081, BALOO-2082...2089 (write a comment in order), BLACK-WHITE-VELVET-01, BLACK-WHITE-VELVET-02, BLACK-WHITE-VELVET-03, BLACK-WHITE-VELVET-04, BLACK-WHITE-VELVET-05, BLACK-WHITE-VELVET-06, BLACK-WHITE-VELVET-07, BLACK-WHITE-VELVET-08, BLACK-WHITE-VELVET-09, BLACK-WHITE-VELVET-09, BLACK-WHITE-VELVET-09, BLOOM-01, BLOOM-02, BLOOM-03, BLOOM-04, BLOOM-05, BLOOM-06, BLOOM-07, BLOOM-08, BLOOM-09, BLOOM-10, BRAID-3001, BRAID-3002,