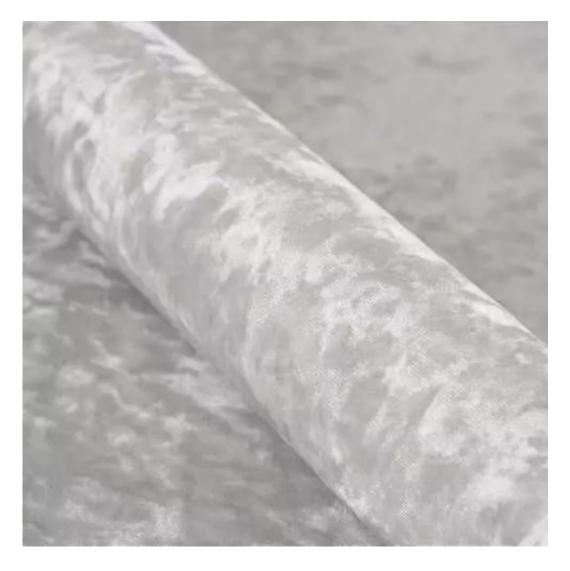

# **Product description**

Upholstered Bench Industrial Style LGM-26 PATTERN-VELVET-26 | Width: 40 cm - 200 cm | Height: 40 cm - 50 cm | Depth: 30 cm - 40 cm |

Technical data

Product-Code:

| LGM-26                  |  |  |  |
|-------------------------|--|--|--|
| Catalogue number:       |  |  |  |
| 22300                   |  |  |  |
| Condition:              |  |  |  |
| New                     |  |  |  |
| Bench width:            |  |  |  |
| 40 cm - 200 cm          |  |  |  |
| Choose from parameter   |  |  |  |
| Bench height:           |  |  |  |
| 40 cm - 50 cm           |  |  |  |
| Choose from parameter   |  |  |  |
| Bench depth:            |  |  |  |
| 30 cm - 40 cm           |  |  |  |
| Choose from parameter   |  |  |  |
| Type of fabric:         |  |  |  |
| Choose from parameter   |  |  |  |
| Type of fabric (Photo): |  |  |  |
| PATTERN-VELVET-26       |  |  |  |
|                         |  |  |  |
|                         |  |  |  |
|                         |  |  |  |
|                         |  |  |  |

**Height**: 40 cm , 45 cm , 50 cm **Depth**: 30 cm , 35 cm , 40 cm

Type of fabric: PATTERN-VELVET-26 (Photo), ANDRE-1300, ANDRE-1301, ANDRE-1302, ANDRE-1303, ANDRE-1304, ANDRE-1305, ANDRE-1306, ANDRE-1307, ANDRE-1308, ANDRE-1309, ANDRE-1310, ART-DECO-VELVET-01, ART-DECO-VELVET-02, ART-DECO-VELVET-03, ART-DECO-VELVET-04, ART-DECO-VELVET-05, ART-DECO-VELVET-06, ART-DECO-VELVET-07, ART-DECO-VELVET-08, ART-DECO-VELVET-09, ART-DECO-VELVET-10...11 (write a comment in order), ATOS-111, ATOS-112, ATOS-113, ATOS-114, ATOS-115, ATOS-116, ATOS-117, ATOS-118, ATOS-119, ATOS-120...126 (write a comment in order), AURORA-2480, AURORA-2481, AURORA-2482, AURORA-2483, AURORA-2484, AURORA-2485, AURORA-2486, AURORA-2487, AURORA-2488, AURORA-2489...2505 (write a comment in order), BALOO-2071, BALOO-2072, BALOO-2073, BALOO-2074, BALOO-2076, BALOO-2077, BALOO-2078, BALOO-2079, BALOO-2081, BALOO-2082...2089 (write a comment in order), BLACK-WHITE-VELVET-01, BLACK-WHITE-VELVET-02, BLACK-WHITE-VELVET-03, BLACK-WHITE-VELVET-04, BLACK-WHITE-VELVET-05, BLACK-WHITE-VELVET-06, BLACK-WHITE-VELVET-07, BLACK-WHITE-VELVET-08, BLACK-WHITE-VELVET-09, BLACK-WHITE-VELVET-09, BLACK-WHITE-VELVET-09, BLOOM-01, BLOOM-02, BLOOM-03, BLOOM-04, BLOOM-05, BLOOM-06, BLOOM-07, BLOOM-08, BLOOM-09, BLOOM-10, BRAID-3001, BRAID-3002,