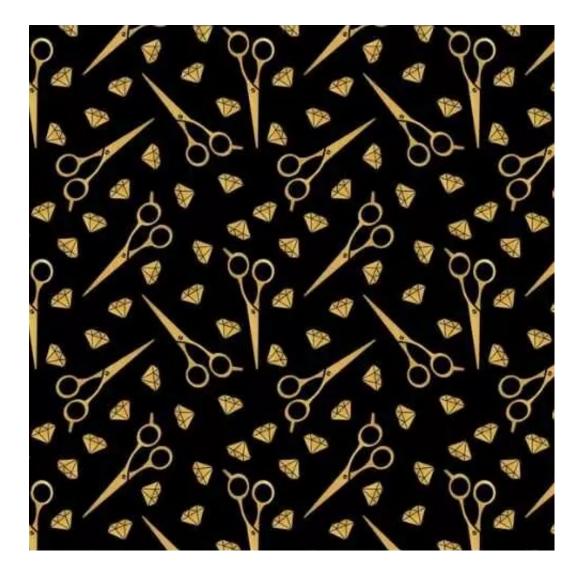

# **Product description**

Upholstered Bench Industrial Style LGM-26 PATTERN-VELVET-12 | Width: 40 cm - 200 cm | Height: 40 cm - 50 cm | Depth: 30 cm - 40 cm |

Technical data

Product-Code:

| LGM-26                  |  |  |
|-------------------------|--|--|
| Catalogue number:       |  |  |
| 22199                   |  |  |
| Condition:              |  |  |
| New                     |  |  |
| Bench width:            |  |  |
| 40 cm - 200 cm          |  |  |
| Choose from parameter   |  |  |
| Bench height:           |  |  |
| 40 cm - 50 cm           |  |  |
| Choose from parameter   |  |  |
| Bench depth:            |  |  |
| 30 cm - 40 cm           |  |  |
| Choose from parameter   |  |  |
| Type of fabric:         |  |  |
| Choose from parameter   |  |  |
| Type of fabric (Photo): |  |  |
| PATTERN-VELVET-12       |  |  |
|                         |  |  |
|                         |  |  |
|                         |  |  |

**Height**: 40 cm , 45 cm , 50 cm **Depth**: 30 cm , 35 cm , 40 cm

Type of fabric: PATTERN-VELVET-12 (Photo), ANDRE-1300, ANDRE-1301, ANDRE-1302, ANDRE-1303, ANDRE-1304, ANDRE-1305, ANDRE-1306, ANDRE-1307, ANDRE-1308, ANDRE-1309, ANDRE-1310, ART-DECO-VELVET-01, ART-DECO-VELVET-02, ART-DECO-VELVET-03, ART-DECO-VELVET-04, ART-DECO-VELVET-05, ART-DECO-VELVET-06, ART-DECO-VELVET-07, ART-DECO-VELVET-08, ART-DECO-VELVET-09, ART-DECO-VELVET-10...11 (write a comment in order), ATOS-111, ATOS-112, ATOS-113, ATOS-114, ATOS-115, ATOS-116, ATOS-117, ATOS-118, ATOS-119, ATOS-120...126 (write a comment in order), AURORA-2480, AURORA-2481, AURORA-2482, AURORA-2483, AURORA-2484, AURORA-2485, AURORA-2486, AURORA-2487, AURORA-2488, AURORA-2489...2505 (write a comment in order), BALOO-2071, BALOO-2072, BALOO-2073, BALOO-2074, BALOO-2076, BALOO-2077, BALOO-2078, BALOO-2079, BALOO-2081, BALOO-2082...2089 (write a comment in order), BLACK-WHITE-VELVET-01, BLACK-WHITE-VELVET-02, BLACK-WHITE-VELVET-03, BLACK-WHITE-VELVET-04, BLACK-WHITE-VELVET-05, BLACK-WHITE-VELVET-06, BLACK-WHITE-VELVET-07, BLACK-WHITE-VELVET-08, BLACK-WHITE-VELVET-09, BLACK-WHITE-VELVET-09, BLACK-WHITE-VELVET-09, BLOOM-01, BLOOM-02, BLOOM-03, BLOOM-04, BLOOM-05, BLOOM-06, BLOOM-07, BLOOM-08, BLOOM-09, BLOOM-10, BRAID-3001, BRAID-3002,