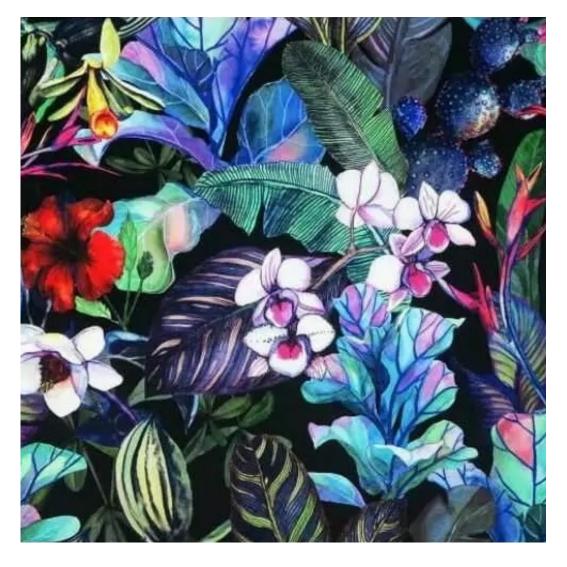

# **Product description**

Upholstered Bench Industrial Style LGM-26 PATTERN-VELVET-12 | Width: 40 cm - 200 cm | Height: 40 cm - 50 cm | Depth: 30 cm - 40 cm |

Technical data

Product-Code:

| LGM-26                  |  |  |
|-------------------------|--|--|
| Catalogue number:       |  |  |
| 22199                   |  |  |
| Condition:              |  |  |
| New                     |  |  |
| Bench width:            |  |  |
| 40 cm - 200 cm          |  |  |
| Choose from parameter   |  |  |
| Bench height:           |  |  |
| 40 cm - 50 cm           |  |  |
| Choose from parameter   |  |  |
| Bench depth:            |  |  |
| 30 cm - 40 cm           |  |  |
| Choose from parameter   |  |  |
| Type of fabric:         |  |  |
| Choose from parameter   |  |  |
| Type of fabric (Photo): |  |  |
| PATTERN-VELVET-12       |  |  |
|                         |  |  |
|                         |  |  |
|                         |  |  |

**Height**: 40 cm , 45 cm , 50 cm **Depth**: 30 cm , 35 cm , 40 cm

Type of fabric: PATTERN-VELVET-12 (Photo), ANDRE-1300, ANDRE-1301, ANDRE-1302, ANDRE-1303, ANDRE-1304, ANDRE-1305, ANDRE-1306, ANDRE-1307, ANDRE-1308, ANDRE-1309, ANDRE-1310, ART-DECO-VELVET-01, ART-DECO-VELVET-02, ART-DECO-VELVET-03, ART-DECO-VELVET-04, ART-DECO-VELVET-05, ART-DECO-VELVET-06, ART-DECO-VELVET-07, ART-DECO-VELVET-08, ART-DECO-VELVET-09, ART-DECO-VELVET-10...11 (write a comment in order), ATOS-111, ATOS-112, ATOS-113, ATOS-114, ATOS-115, ATOS-116, ATOS-117, ATOS-118, ATOS-119, ATOS-120...126 (write a comment in order), AURORA-2480, AURORA-2481, AURORA-2482, AURORA-2483, AURORA-2484, AURORA-2485, AURORA-2486, AURORA-2487, AURORA-2488, AURORA-2489...2505 (write a comment in order), BALOO-2071, BALOO-2072, BALOO-2073, BALOO-2074, BALOO-2076, BALOO-2077, BALOO-2078, BALOO-2079, BALOO-2081, BALOO-2082...2089 (write a comment in order), BLACK-WHITE-VELVET-01, BLACK-WHITE-VELVET-02, BLACK-WHITE-VELVET-03, BLACK-WHITE-VELVET-04, BLACK-WHITE-VELVET-05, BLACK-WHITE-VELVET-06, BLACK-WHITE-VELVET-07, BLACK-WHITE-VELVET-08, BLACK-WHITE-VELVET-09, BLACK-WHITE-VELVET-09, BLACK-WHITE-VELVET-09, BLOOM-01, BLOOM-02, BLOOM-03, BLOOM-04, BLOOM-05, BLOOM-06, BLOOM-07, BLOOM-08, BLOOM-09, BLOOM-10, BRAID-3001, BRAID-3002,