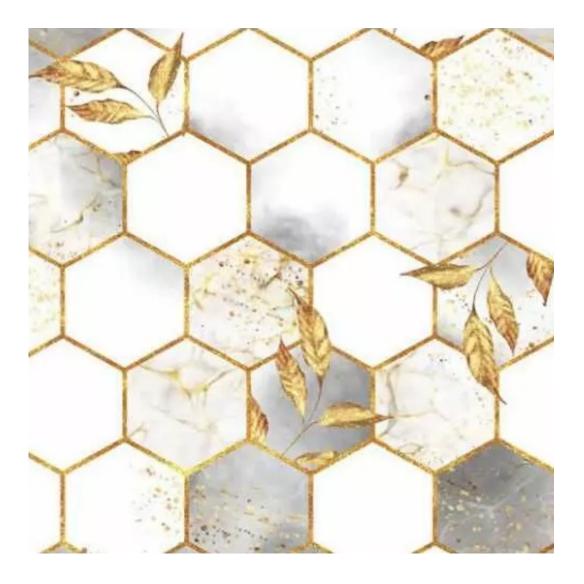

# **Product description**

Upholstered Bench Industrial Style LGM-26 PATTERN-VELVET-12 | Width: 40 cm - 200 cm | Height: 40 cm - 50 cm | Depth: 30 cm - 40 cm |

Technical data

Product-Code:

| LGM-26                  |  |  |
|-------------------------|--|--|
| Catalogue number:       |  |  |
| 22199                   |  |  |
| Condition:              |  |  |
| New                     |  |  |
| Bench width:            |  |  |
| 40 cm - 200 cm          |  |  |
| Choose from parameter   |  |  |
| Bench height:           |  |  |
| 40 cm - 50 cm           |  |  |
| Choose from parameter   |  |  |
| Bench depth:            |  |  |
| 30 cm - 40 cm           |  |  |
| Choose from parameter   |  |  |
| Type of fabric:         |  |  |
| Choose from parameter   |  |  |
| Type of fabric (Photo): |  |  |
| PATTERN-VELVET-12       |  |  |
|                         |  |  |
|                         |  |  |
|                         |  |  |

**Height**: 40 cm , 45 cm , 50 cm **Depth**: 30 cm , 35 cm , 40 cm

Type of fabric: PATTERN-VELVET-12 (Photo), ANDRE-1300, ANDRE-1301, ANDRE-1302, ANDRE-1303, ANDRE-1304, ANDRE-1305, ANDRE-1306, ANDRE-1307, ANDRE-1308, ANDRE-1309, ANDRE-1310, ART-DECO-VELVET-01, ART-DECO-VELVET-02, ART-DECO-VELVET-03, ART-DECO-VELVET-04, ART-DECO-VELVET-05, ART-DECO-VELVET-06, ART-DECO-VELVET-07, ART-DECO-VELVET-08, ART-DECO-VELVET-09, ART-DECO-VELVET-10...11 (write a comment in order), ATOS-111, ATOS-112, ATOS-113, ATOS-114, ATOS-115, ATOS-116, ATOS-117, ATOS-118, ATOS-119, ATOS-120...126 (write a comment in order), AURORA-2480, AURORA-2481, AURORA-2482, AURORA-2483, AURORA-2484, AURORA-2485, AURORA-2486, AURORA-2487, AURORA-2488, AURORA-2489...2505 (write a comment in order), BALOO-2071, BALOO-2072, BALOO-2073, BALOO-2074, BALOO-2076, BALOO-2077, BALOO-2078, BALOO-2079, BALOO-2081, BALOO-2082...2089 (write a comment in order), BLACK-WHITE-VELVET-01, BLACK-WHITE-VELVET-02, BLACK-WHITE-VELVET-03, BLACK-WHITE-VELVET-04, BLACK-WHITE-VELVET-05, BLACK-WHITE-VELVET-06, BLACK-WHITE-VELVET-07, BLACK-WHITE-VELVET-08, BLACK-WHITE-VELVET-09, BLACK-WHITE-VELVET-09, BLACK-WHITE-VELVET-09, BLOOM-01, BLOOM-02, BLOOM-03, BLOOM-04, BLOOM-05, BLOOM-06, BLOOM-07, BLOOM-08, BLOOM-09, BLOOM-10, BRAID-3001, BRAID-3002,