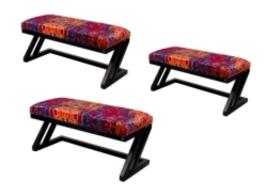

# **Upholstered Bench Industrial Style LGM-26 PATTERN-VELVET-12**

| Number        | 22199            |
|---------------|------------------|
| Producer code | LGM-26           |
| Manufacturer  | Emra Wood Design |

# **Product description**

Upholstered Bench Industrial Style LGM-26 PATTERN-VELVET-12 | Width: 40 cm - 200 cm | Height: 40 cm - 50 cm | Depth: 30 cm - 40 cm |

Technical data

Product-Code:

| LGM-26                  |  |  |
|-------------------------|--|--|
| Catalogue number:       |  |  |
| 22199                   |  |  |
| Condition:              |  |  |
| New                     |  |  |
| Bench width:            |  |  |
| 40 cm - 200 cm          |  |  |
| Choose from parameter   |  |  |
| Bench height:           |  |  |
| 40 cm - 50 cm           |  |  |
| Choose from parameter   |  |  |
| Bench depth:            |  |  |
| 30 cm - 40 cm           |  |  |
| Choose from parameter   |  |  |
| Type of fabric:         |  |  |
| Choose from parameter   |  |  |
| Type of fabric (Photo): |  |  |
| PATTERN-VELVET-12       |  |  |
|                         |  |  |
|                         |  |  |
|                         |  |  |

### Upholstered Bench Industrial Style LGM-26 PATTERN-VELVET-12

- · A functional and practical bench for hallway, living room, bedroom, dressing room, bathroom, reception and office
- Some bench models have a practical shelf for shoes
- The frame and upholstery are made of the highest quality materials
- Production of the bench according to customer requirements