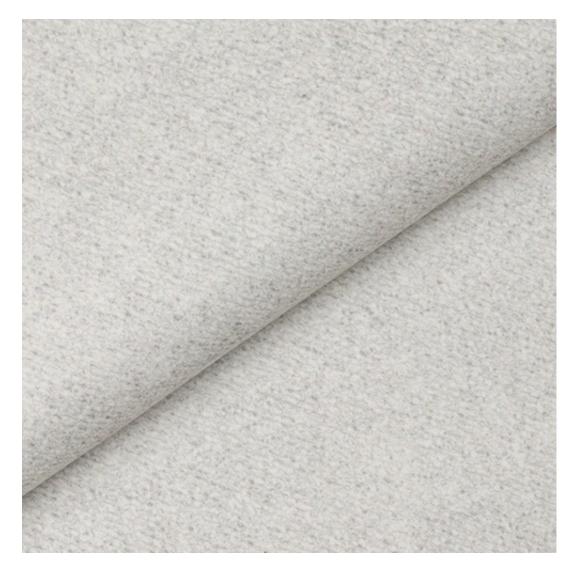

# **Product description**

Upholstered Bench Industrial Style LGM-26 PATTERN-VELVET-12 | Width: 40 cm - 200 cm | Height: 40 cm - 50 cm | Depth: 30 cm - 40 cm |

Technical data

Product-Code:

| LGM-26                  |  |  |
|-------------------------|--|--|
| Catalogue number:       |  |  |
| 22199                   |  |  |
| Condition:              |  |  |
| New                     |  |  |
| Bench width:            |  |  |
| 40 cm - 200 cm          |  |  |
| Choose from parameter   |  |  |
| Bench height:           |  |  |
| 40 cm - 50 cm           |  |  |
| Choose from parameter   |  |  |
| Bench depth:            |  |  |
| 30 cm - 40 cm           |  |  |
| Choose from parameter   |  |  |
| Type of fabric:         |  |  |
| Choose from parameter   |  |  |
| Type of fabric (Photo): |  |  |
| PATTERN-VELVET-12       |  |  |
|                         |  |  |
|                         |  |  |
|                         |  |  |

**Height**: 40 cm , 45 cm , 50 cm **Depth**: 30 cm , 35 cm , 40 cm

Type of fabric: PATTERN-VELVET-12 (Photo), ANDRE-1300, ANDRE-1301, ANDRE-1302, ANDRE-1303, ANDRE-1304, ANDRE-1305, ANDRE-1306, ANDRE-1307, ANDRE-1308, ANDRE-1309, ANDRE-1310, ART-DECO-VELVET-01, ART-DECO-VELVET-02, ART-DECO-VELVET-03, ART-DECO-VELVET-04, ART-DECO-VELVET-05, ART-DECO-VELVET-06, ART-DECO-VELVET-07, ART-DECO-VELVET-08, ART-DECO-VELVET-09, ART-DECO-VELVET-10...11 (write a comment in order), ATOS-111, ATOS-112, ATOS-113, ATOS-114, ATOS-115, ATOS-116, ATOS-117, ATOS-118, ATOS-119, ATOS-120...126 (write a comment in order), AURORA-2480, AURORA-2481, AURORA-2482, AURORA-2483, AURORA-2484, AURORA-2485, AURORA-2486, AURORA-2487, AURORA-2488, AURORA-2489...2505 (write a comment in order), BALOO-2071, BALOO-2072, BALOO-2073, BALOO-2074, BALOO-2076, BALOO-2077, BALOO-2078, BALOO-2079, BALOO-2081, BALOO-2082...2089 (write a comment in order), BLACK-WHITE-VELVET-01, BLACK-WHITE-VELVET-02, BLACK-WHITE-VELVET-03, BLACK-WHITE-VELVET-04, BLACK-WHITE-VELVET-05, BLACK-WHITE-VELVET-06, BLACK-WHITE-VELVET-07, BLACK-WHITE-VELVET-08, BLACK-WHITE-VELVET-09, BLACK-WHITE-VELVET-09, BLACK-WHITE-VELVET-09, BLOOM-01, BLOOM-02, BLOOM-03, BLOOM-04, BLOOM-05, BLOOM-06, BLOOM-07, BLOOM-08, BLOOM-09, BLOOM-10, BRAID-3001, BRAID-3002,