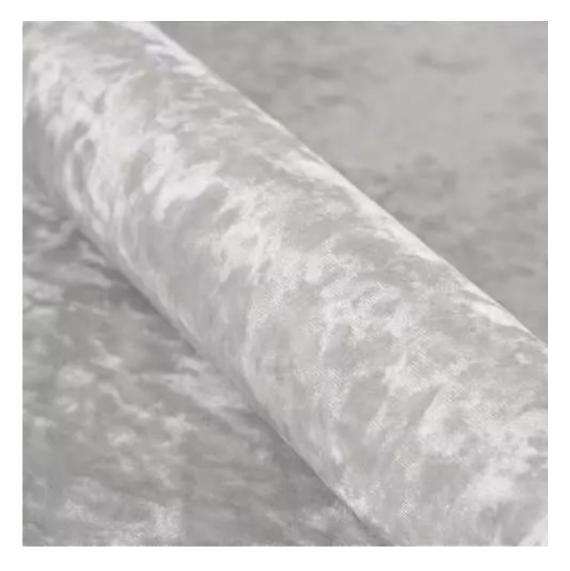

# **Product description**

Upholstered Bench Industrial Style LGM-26 PATTERN-VELVET-12 | Width: 40 cm - 200 cm | Height: 40 cm - 50 cm | Depth: 30 cm - 40 cm |

Technical data

Product-Code:

| LGM-26                  |  |  |
|-------------------------|--|--|
| Catalogue number:       |  |  |
| 22199                   |  |  |
| Condition:              |  |  |
| New                     |  |  |
| Bench width:            |  |  |
| 40 cm - 200 cm          |  |  |
| Choose from parameter   |  |  |
| Bench height:           |  |  |
| 40 cm - 50 cm           |  |  |
| Choose from parameter   |  |  |
| Bench depth:            |  |  |
| 30 cm - 40 cm           |  |  |
| Choose from parameter   |  |  |
| Type of fabric:         |  |  |
| Choose from parameter   |  |  |
| Type of fabric (Photo): |  |  |
| PATTERN-VELVET-12       |  |  |
|                         |  |  |
|                         |  |  |
|                         |  |  |

**Height**: 40 cm , 45 cm , 50 cm **Depth**: 30 cm , 35 cm , 40 cm

Type of fabric: PATTERN-VELVET-12 (Photo), ANDRE-1300, ANDRE-1301, ANDRE-1302, ANDRE-1303, ANDRE-1304, ANDRE-1305, ANDRE-1306, ANDRE-1307, ANDRE-1308, ANDRE-1309, ANDRE-1310, ART-DECO-VELVET-01, ART-DECO-VELVET-02, ART-DECO-VELVET-03, ART-DECO-VELVET-04, ART-DECO-VELVET-05, ART-DECO-VELVET-06, ART-DECO-VELVET-07, ART-DECO-VELVET-08, ART-DECO-VELVET-09, ART-DECO-VELVET-10...11 (write a comment in order), ATOS-111, ATOS-112, ATOS-113, ATOS-114, ATOS-115, ATOS-116, ATOS-117, ATOS-118, ATOS-119, ATOS-120...126 (write a comment in order), AURORA-2480, AURORA-2481, AURORA-2482, AURORA-2483, AURORA-2484, AURORA-2485, AURORA-2486, AURORA-2487, AURORA-2488, AURORA-2489...2505 (write a comment in order), BALOO-2071, BALOO-2072, BALOO-2073, BALOO-2074, BALOO-2076, BALOO-2077, BALOO-2078, BALOO-2079, BALOO-2081, BALOO-2082...2089 (write a comment in order), BLACK-WHITE-VELVET-01, BLACK-WHITE-VELVET-02, BLACK-WHITE-VELVET-03, BLACK-WHITE-VELVET-04, BLACK-WHITE-VELVET-05, BLACK-WHITE-VELVET-06, BLACK-WHITE-VELVET-07, BLACK-WHITE-VELVET-08, BLACK-WHITE-VELVET-09, BLACK-WHITE-VELVET-09, BLACK-WHITE-VELVET-09, BLOOM-01, BLOOM-02, BLOOM-03, BLOOM-04, BLOOM-05, BLOOM-06, BLOOM-07, BLOOM-08, BLOOM-09, BLOOM-10, BRAID-3001, BRAID-3002,