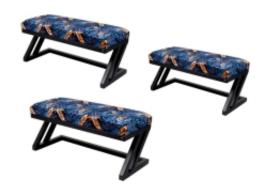

# Upholstered Bench Industrial Style LGM-26 MONSTERA-VELVET-33

| Number        | 22301            |
|---------------|------------------|
| Producer code | LGM-26           |
| Manufacturer  | Emra Wood Design |

## **Product description**

Upholstered Bench Industrial Style LGM-26 MONSTERA-VELVET-33  $\mid$  Width: 40 cm - 200 cm  $\mid$  Height: 40 cm - 50 cm  $\mid$  Depth: 30 cm - 40 cm  $\mid$ 

Technical data

### Upholstered Bench Industrial Style LGM-26 MONSTERA-VELVET-33

- · A functional and practical bench for hallway, living room, bedroom, dressing room, bathroom, reception and office
- Some bench models have a practical shelf for shoes
- The frame and upholstery are made of the highest quality materials
- Production of the bench according to customer requirements

#### **Product features**

- Very high-quality and precise workmanship directly from the manufacturer
- The bench features an interchangeable seat to adapt the product to the future appearance of the room
- The bench does not require self-assembly and is delivered to the customer in its entirety
- Take a look at our fabric palette for more options
- We are at your disposal if you have any questions about the product
- By purchasing a product, you are buying a non-prefabricated item made according to specifications (selection of color, upholstery, materials, etc.)