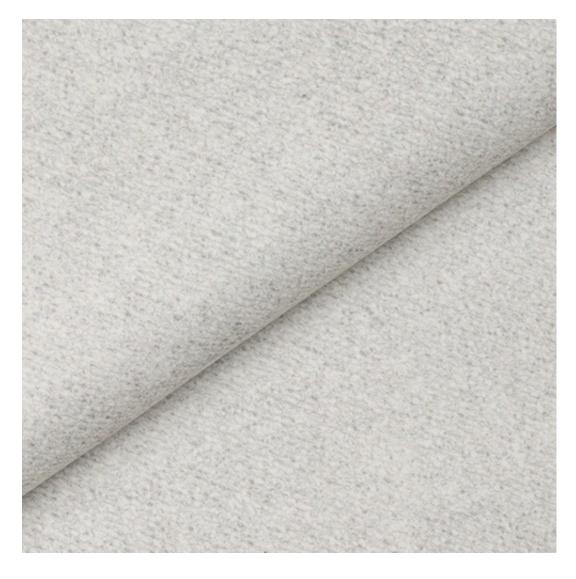

# Upholstered Bench Industrial Style LGM-26 MONSTERA-VELVET-33

| Number        | 22301            |
|---------------|------------------|
| Producer code | LGM-26           |
| Manufacturer  | Emra Wood Design |

## **Product description**

Upholstered Bench Industrial Style LGM-26 MONSTERA-VELVET-33  $\mid$  Width: 40 cm - 200 cm  $\mid$  Height: 40 cm - 50 cm  $\mid$  Depth: 30 cm - 40 cm  $\mid$ 

Technical data

Product-Code:

| LGM-26                  |  |  |
|-------------------------|--|--|
| Catalogue number:       |  |  |
| 22301                   |  |  |
| Condition:              |  |  |
| New                     |  |  |
| Bench width:            |  |  |
| 40 cm - 200 cm          |  |  |
| Choose from parameter   |  |  |
| Bench height:           |  |  |
| 40 cm - 50 cm           |  |  |
| Choose from parameter   |  |  |
| Bench depth:            |  |  |
| 30 cm - 40 cm           |  |  |
| Choose from parameter   |  |  |
| Type of fabric:         |  |  |
| Choose from parameter   |  |  |
| Type of fabric (Photo): |  |  |
| MONSTERA-VELVET-33      |  |  |
|                         |  |  |
|                         |  |  |
|                         |  |  |