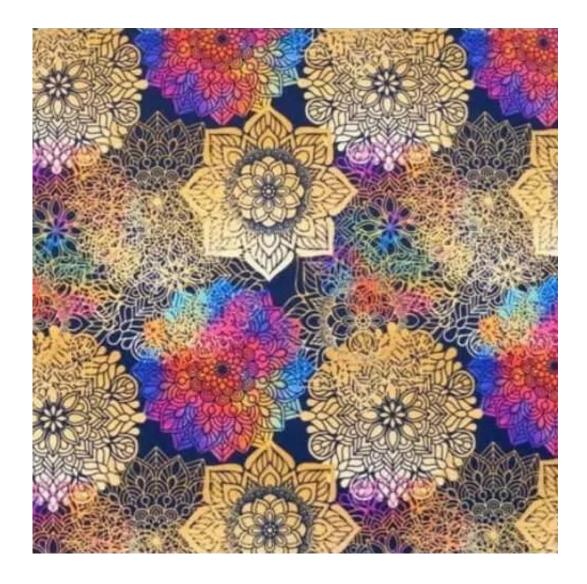

u illi                                       |  |
|----------------------------------------------|--|
|                                              |  |
|                                              |  |
|                                              |  |
| Discover upholstery fabrics for this product |  |

We offer the largest selection of seat fabrics!

Click on fabric name and discover all fabric selection.

ANDRE



ART-DECO-VELVET



ATOS-ECO-LEATHER



AURORA



BALOO



BLACK-WHITE-VELVET



BLOOM



BRAID



CASABLANCA



CHARM-ME



CHILL-ME



CRUSH



DREAM-VELVET



FLASH



FLORENCE-ECO-LEATHER



FLOWER-VELVET



FUSHION-ECO-LEATHER



GEODY



**HAMILTON** 



**HEXAGON-VELVET** 



HOLD-ME



**HUSK-VELVET** 



HYGGE



LEAF-VELVET



LIKE-ME



LINEA



MANDALA-VELVET



MAYA



MILTON-NEW



MIU



MONSTERA-VELVET



PATTERN-VELVET



PIANO



ROSSA



**SPELLO** 



STRONG



TIERRA



**VENUS** 



VERA



VIENNA-ECO-LEATHER



ZOYA



## This product has additional options:

 $\begin{tabular}{ll} \textbf{Width}: 40 \ cm \ , 45 \ cm \ , 50 \ cm \ , 55 \ cm \ , 60 \ cm \ , 65 \ cm \ , 70 \ cm \ , 75 \ cm \ , 80 \ cm \ , 85 \ cm \ , 90 \ cm \ , 95 \ cm \ , 100 \ cm \ , 105 \ cm \ , 110 \ cm \ , 120 \ cm \ , 125 \ cm \ , 130 \ cm \ , 135 \ cm \ , 140 \ cm \ , 145 \ cm \ , 150 \ cm \ , 155 \ cm \ , 160 \ cm \ , 165 \ cm \ , 170 \ cm \ , 175 \ cm \ , 180 \ cm \ , 185 \ cm \ , 190 \ cm \ , 195 \ cm \ , 200 \ cm \ \\ \end{tabular}$ 

**Height**: 40 cm , 45 cm , 50 cm **Depth**: 30 cm , 35 cm , 40 cm

Type of fabric: MONSTERA-VELVET-33 (Photo), ANDRE-1300, AN