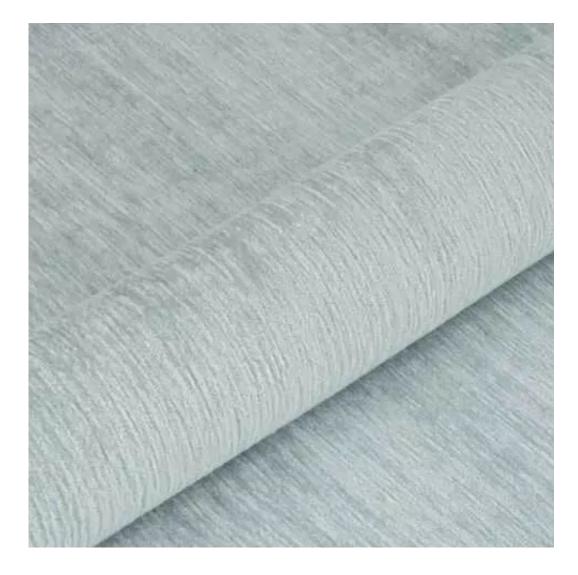

# Upholstered Bench Industrial Style LGM-26 MONSTERA-VELVET-33

| Number        | 22301            |
|---------------|------------------|
| Producer code | LGM-26           |
| Manufacturer  | Emra Wood Design |

## **Product description**

Upholstered Bench Industrial Style LGM-26 MONSTERA-VELVET-33  $\mid$  Width: 40 cm - 200 cm  $\mid$  Height: 40 cm - 50 cm  $\mid$  Depth: 30 cm - 40 cm  $\mid$ 

Technical data

Product-Code:

| LGM-26                  |  |  |
|-------------------------|--|--|
| Catalogue number:       |  |  |
| 22301                   |  |  |
| Condition:              |  |  |
| New                     |  |  |
| Bench width:            |  |  |
| 40 cm - 200 cm          |  |  |
| Choose from parameter   |  |  |
| Bench height:           |  |  |
| 40 cm - 50 cm           |  |  |
| Choose from parameter   |  |  |
| Bench depth:            |  |  |
| 30 cm - 40 cm           |  |  |
| Choose from parameter   |  |  |
| Type of fabric:         |  |  |
| Choose from parameter   |  |  |
| Type of fabric (Photo): |  |  |
| MONSTERA-VELVET-33      |  |  |
|                         |  |  |
|                         |  |  |
|                         |  |  |