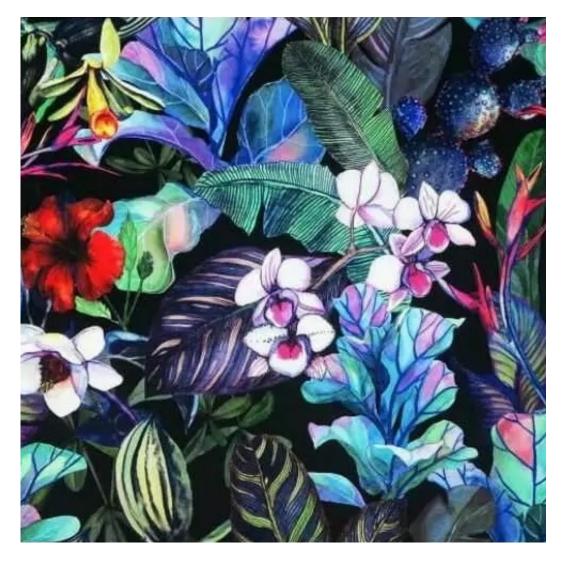

# Upholstered Bench Industrial Style LGM-26 MONSTERA-VELVET-33

| Number        | 22301            |
|---------------|------------------|
| Producer code | LGM-26           |
| Manufacturer  | Emra Wood Design |

## **Product description**

Upholstered Bench Industrial Style LGM-26 MONSTERA-VELVET-33  $\mid$  Width: 40 cm - 200 cm  $\mid$  Height: 40 cm - 50 cm  $\mid$  Depth: 30 cm - 40 cm  $\mid$ 

Technical data

Product-Code:

| LGM-26                  |  |  |
|-------------------------|--|--|
| Catalogue number:       |  |  |
| 22301                   |  |  |
| Condition:              |  |  |
| New                     |  |  |
| Bench width:            |  |  |
| 40 cm - 200 cm          |  |  |
| Choose from parameter   |  |  |
| Bench height:           |  |  |
| 40 cm - 50 cm           |  |  |
| Choose from parameter   |  |  |
| Bench depth:            |  |  |
| 30 cm - 40 cm           |  |  |
| Choose from parameter   |  |  |
| Type of fabric:         |  |  |
| Choose from parameter   |  |  |
| Type of fabric (Photo): |  |  |
| MONSTERA-VELVET-33      |  |  |
|                         |  |  |
|                         |  |  |
|                         |  |  |

MONSTERA-VELVET

PATTERN-VELVET

PIANO

ROSSA

**SPELLO** 

STRONG

TIERRA

**VENUS** 