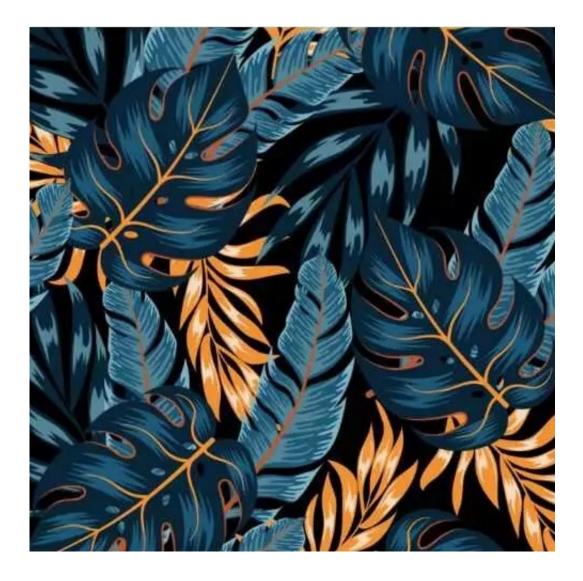

Product-Code:

| LGM-26                  |  |  |
|-------------------------|--|--|
| Catalogue number:       |  |  |
| 22301                   |  |  |
| Condition:              |  |  |
| New                     |  |  |
| Bench width:            |  |  |
| 40 cm - 200 cm          |  |  |
| Choose from parameter   |  |  |
| Bench height:           |  |  |
| 40 cm - 50 cm           |  |  |
| Choose from parameter   |  |  |
| Bench depth:            |  |  |
| 30 cm - 40 cm           |  |  |
| Choose from parameter   |  |  |
| Type of fabric:         |  |  |
| Choose from parameter   |  |  |
| Type of fabric (Photo): |  |  |
| MONSTERA-VELVET-33      |  |  |
|                         |  |  |
|                         |  |  |
|                         |  |  |

**Height**: 40 cm , 45 cm , 50 cm **Depth**: 30 cm , 35 cm , 40 cm

Type of fabric: MONSTERA-VELVET-33 (Photo), ANDRE-1300, ANDRE-1301, ANDRE-1302, ANDRE-1303, ANDRE-1304, ANDRE-1305, ANDRE-1306, ANDRE-1307, ANDRE-1308, ANDRE-1309, ANDRE-1310, ART-DECO-VELVET-01, ART-DECO-VELVET-02, ART-DECO-VELVET-03, ART-DECO-VELVET-04, ART-DECO-VELVET-05, ART-DECO-VELVET-06, ART-DECO-VELVET-07, ART-DECO-VELVET-08, ART-DECO-VELVET-09, ART-DECO-VELVET-10...11 (write a comment in order), ATOS-111, ATOS-112, ATOS-113, ATOS-114, ATOS-115, ATOS-116, ATOS-117, ATOS-118, ATOS-119, ATOS-120...126 (write a comment in order), AURORA-2480, AURORA-2481, AURORA-2482, AURORA-2483, AURORA-2484, AURORA-2485, AURORA-2486, AURORA-2487, AURORA-2488, AURORA-2489...2505 (write a comment in order), BALOO-2071, BALOO-2072, BALOO-2073, BALOO-2074, BALOO-2076, BALOO-2077, BALOO-2078, BALOO-2079, BALOO-2081, BALOO-2082...2089 (write a comment in order), BLACK-WHITE-VELVET-01, BLACK-WHITE-VELVET-02, BLACK-WHITE-VELVET-03, BLACK-WHITE-VELVET-04, BLACK-WHITE-VELVET-05, BLACK-WHITE-VELVET-06, BLACK-WHITE-VELVET-07, BLACK-WHITE-VELVET-08, BLACK-WHITE-VELVET-09, BLACK-WHITE-VELVET-09, BLACK-WHITE-VELVET-09, BLOOM-01, BLOOM-02, BLOOM-03, BLOOM-04, BLOOM-05, BLOOM-06, BLOOM-07, BLOOM-08, BLOOM-09, BLOOM-10, BRAID-3001, BRAID-3002,