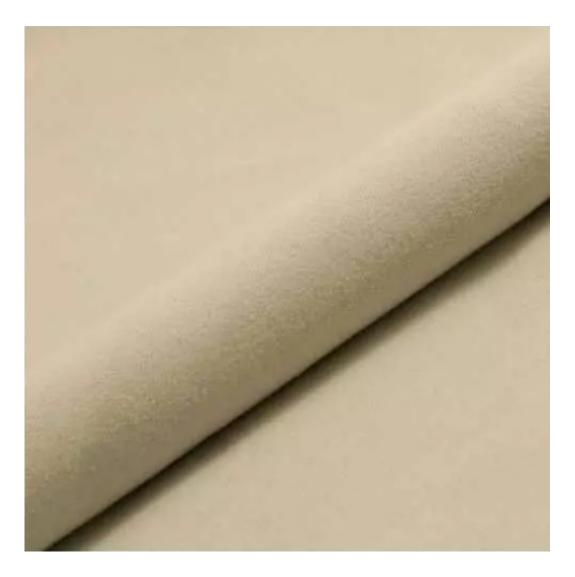

## **Product description**

Upholstered Bench Industrial Style LGM-26 LEAF-VELVET-02 | Width: 40 cm - 200 cm | Height: 40 cm - 50 cm | Depth: 30 cm - 40 cm |

Technical data

Product-Code:

Bench height:

40 cm - 50 cm

Choose from parameter

Bench depth:

30 cm - 40 cm

Choose from parameter

Type of fabric: Choose from parameter

Type of fabric (Photo):

LEAF-VELVET-02

Product description