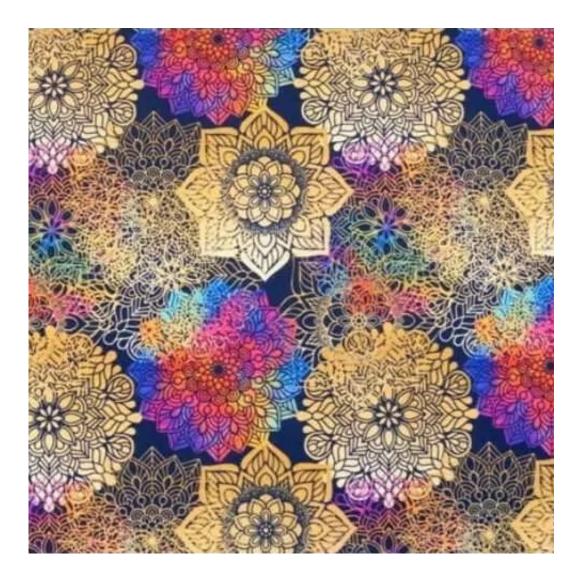

## **Product description**

Upholstered Bench Industrial Style LGM-26 LEAF-VELVET-02 | Width: 40 cm - 200 cm | Height: 40 cm - 50 cm | Depth: 30 cm - 40 cm |

Technical data

Product-Code:

#### LGM-26

Catalogue number:

22198

Condition:

New

Bench width:

40 cm - 200 cm

Choose from parameter

Bench height:

40 cm - 50 cm

Choose from parameter

Bench depth:

30 cm - 40 cm

Choose from parameter

Type of fabric: Choose from parameter

Type of fabric (Photo):

LEAF-VELVET-02

Product description