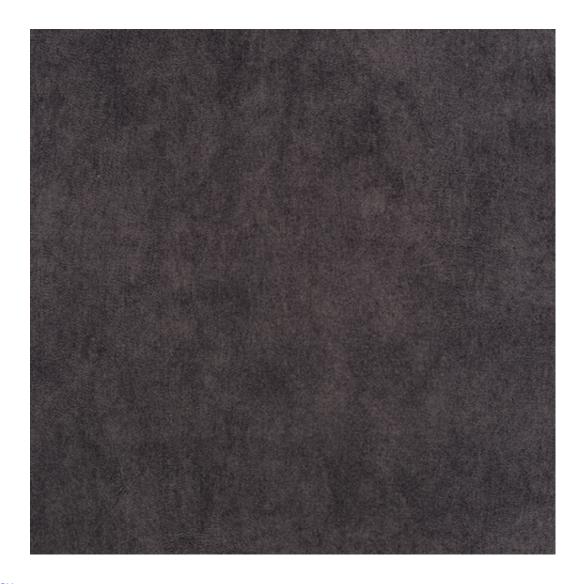

## **Product description**

Upholstered Bench Industrial Style LGM-26 LEAF-VELVET-02 | Width: 40 cm - 200 cm | Height: 40 cm - 50 cm | Depth: 30 cm - 40 cm |

Technical data

Product-Code:

LEAF-VELVET-02

Product description