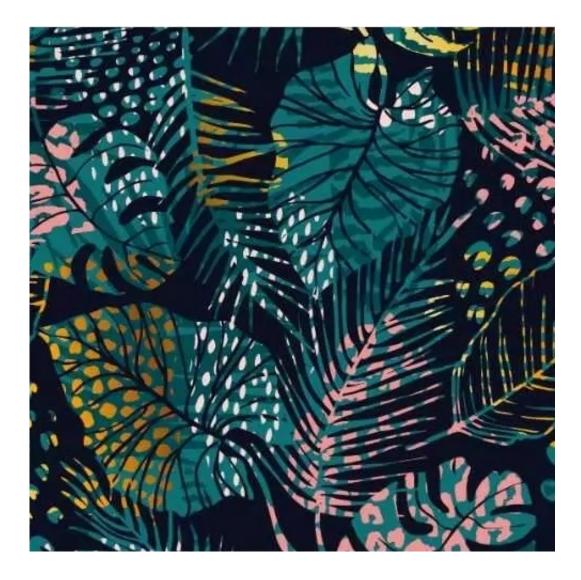

Bench height:

40 cm - 50 cm

Choose from parameter

Bench depth:

30 cm - 40 cm

Choose from parameter

Type of fabric: Choose from parameter

Type of fabric (Photo):

LEAF-VELVET-02

Product description