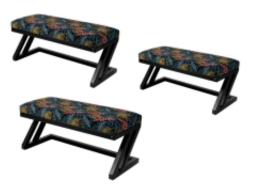

# Upholstered Bench Industrial Style LGM-26 LEAF-VELVET-02

| Number        | 22198            |  |
|---------------|------------------|--|
| Producer code | LGM-26           |  |
| Manufacturer  | Emra Wood Design |  |

## **Product description**

Upholstered Bench Industrial Style LGM-26 LEAF-VELVET-02 | Width: 40 cm - 200 cm | Height: 40 cm - 50 cm | Depth: 30 cm - 40 cm |

Technical data

Product-Code:

#### Upholstered Bench Industrial Style LGM-26 LEAF-VELVET-02

- A functional and practical bench for hallway, living room, bedroom, dressing room, bathroom, reception and office
- Some bench models have a practical shelf for shoes
- The frame and upholstery are made of the highest quality materials
- Production of the bench according to customer requirements