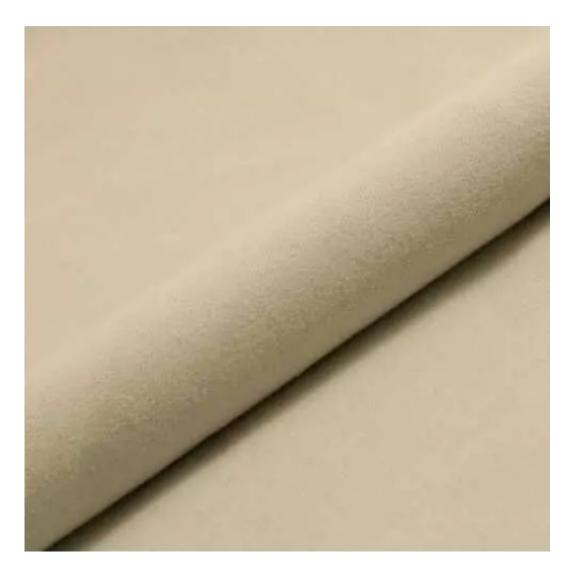

HEXAGON-VELVET-06

#### GEODY

HAMILTON

HEXAGON-VELVET

HOLD-ME

HUSK-VELVET

HYGGE

LEAF-VELVET

LIKE-ME

**Depth**: 30 cm , 35 cm , 40 cm

**Type of fabric**: HEXAGON-VELVET-06 (Photo) , ANDRE-1300 , ANDRE-1301 , ANDRE-1302 , ANDRE-1303 , ANDRE-1304 , ANDRE-1305 , ANDRE-1306 , ANDRE-1307 , ANDRE-1308 , ANDRE-1309 , ANDRE-1310 , ART-DECO-VELVET-01 , ART-DECO-VELVET-02 , ART-DECO-VELVET-03 , ART-DECO-VELVET-04 , ART-DECO-VELVET-05 , ART-DECO-VELVET-06 , ART-DECO-VELVET-07 , ART-DECO-VELVET-08 , ART-DECO-VELVET-09 , ART-DECO-VELVET-10..11 (write a comment in order) , ATOS-111 , ATOS-112 , ATOS-113 , ATOS-114 , ATOS-115 , ATOS-116 , ATOS-117 , ATOS-118 , ATOS-119 , ATOS-120..126 (write a comment in order) , AURORA-2480 , AURORA-2481 , AURORA-2482 , AURORA-2483 , AURORA-2484 , AURORA-2485 , AURORA-2486 , AURORA-2487 , AURORA-2488 , AURORA-2489..2505 (write a comment in order) , BALOO-2071 , BALOO-2072 , BALOO-2073 , BALOO-2074 , BALOO-2076 , BALOO-2077 , BALOO-2078 , BALOO-2079 , BALOO-2081 , BALOO-2082..2089 (write a comment in order) , BLACK-WHITE-VELVET-01 , BLACK-WHITE-VELVET-07 , BLACK-WHITE-VELVET-03 , BLACK-WHITE-VELVET-04 , BLACK-WHITE-VELVET-05 , BLACK-WHITE-VELVET-06 , BLACK-WHITE-VELVET-07 , BLACK-WHITE-VELVET-08 , BLACK-WHITE-VELVET-09 , BLACK-WHITE-VELVET-09 , BLACK-WHITE-VELVET-09 , BLOOM-01 , BLOOM-02 , BLOOM-03 , BLOOM-04 , BLOOM-05 , BLOOM-06 , BLOOM-07 , BLOOM-08 , BLOOM-09 , BLOOM-10 , BRAID-3001 , BRAID-3002 ,