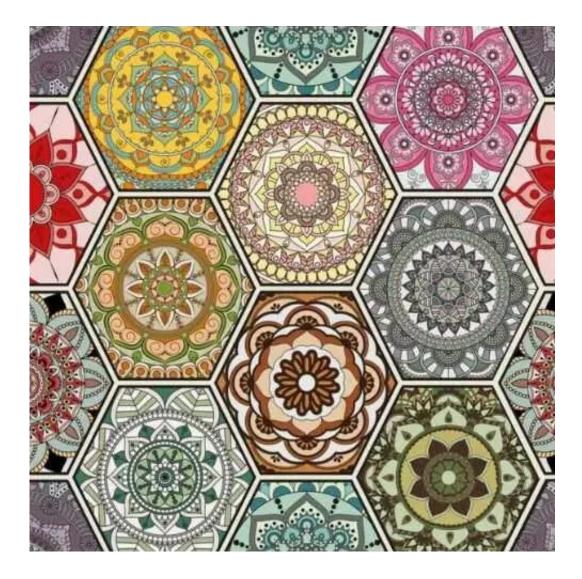

HEXAGON-VELVET-06

#### GEODY

HAMILTON

HEXAGON-VELVET

HOLD-ME

HUSK-VELVET

HYGGE

LEAF-VELVET

LIKE-ME

**Depth**: 30 cm , 35 cm , 40 cm

**Type of fabric**: HEXAGON-VELVET-06 (Photo) , ANDRE-1300 , ANDRE-1301 , ANDRE-1302 , ANDRE-1303 , ANDRE-1304 , ANDRE-1305 , ANDRE-1306 , ANDRE-1307 , ANDRE-1308 , ANDRE-1309 , ANDRE-1310 , ART-DECO-VELVET-01 , ART-DECO-VELVET-02 , ART-DECO-VELVET-03 , ART-DECO-VELVET-04 , ART-DECO-VELVET-05 , ART-DECO-VELVET-06 , ART-DECO-VELVET-07 , ART-DECO-VELVET-08 , ART-DECO-VELVET-09 , ART-DECO-VELVET-10..11 (write a comment in order) , ATOS-111 , ATOS-112 , ATOS-113 , ATOS-114 , ATOS-115 , ATOS-116 , ATOS-117 , ATOS-118 , ATOS-119 , ATOS-120..126 (write a comment in order) , AURORA-2480 , AURORA-2481 , AURORA-2482 , AURORA-2483 , AURORA-2484 , AURORA-2485 , AURORA-2486 , AURORA-2487 , AURORA-2488 , AURORA-2489..2505 (write a comment in order) , BALOO-2071 , BALOO-2072 , BALOO-2073 , BALOO-2074 , BALOO-2076 , BALOO-2077 , BALOO-2078 , BALOO-2079 , BALOO-2081 , BALOO-2082..2089 (write a comment in order) , BLACK-WHITE-VELVET-01 , BLACK-WHITE-VELVET-07 , BLACK-WHITE-VELVET-03 , BLACK-WHITE-VELVET-04 , BLACK-WHITE-VELVET-05 , BLACK-WHITE-VELVET-06 , BLACK-WHITE-VELVET-07 , BLACK-WHITE-VELVET-08 , BLACK-WHITE-VELVET-09 , BLACK-WHITE-VELVET-09 , BLACK-WHITE-VELVET-09 , BLOOM-01 , BLOOM-02 , BLOOM-03 , BLOOM-04 , BLOOM-05 , BLOOM-06 , BLOOM-07 , BLOOM-08 , BLOOM-09 , BLOOM-10 , BRAID-3001 , BRAID-3002 ,