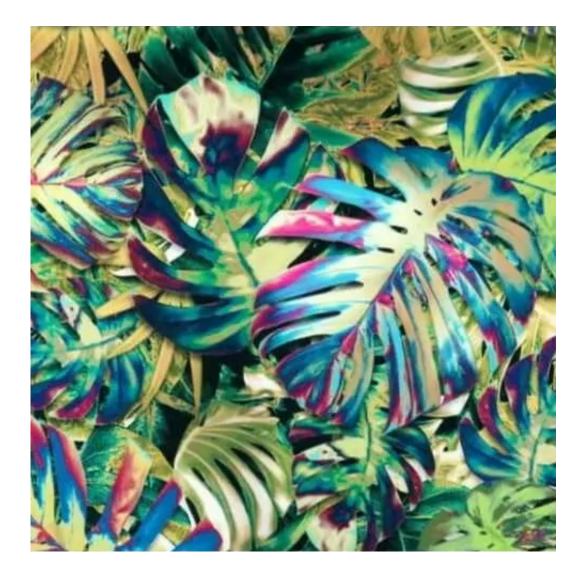

HEXAGON-VELVET-06

#### GEODY

HAMILTON

HEXAGON-VELVET

HOLD-ME

HUSK-VELVET

HYGGE

LEAF-VELVET

LIKE-ME

**Depth**: 30 cm , 35 cm , 40 cm

**Type of fabric**: HEXAGON-VELVET-06 (Photo) , ANDRE-1300 , ANDRE-1301 , ANDRE-1302 , ANDRE-1303 , ANDRE-1304 , ANDRE-1305 , ANDRE-1306 , ANDRE-1307 , ANDRE-1308 , ANDRE-1309 , ANDRE-1310 , ART-DECO-VELVET-01 , ART-DECO-VELVET-02 , ART-DECO-VELVET-03 , ART-DECO-VELVET-04 , ART-DECO-VELVET-05 , ART-DECO-VELVET-06 , ART-DECO-VELVET-07 , ART-DECO-VELVET-08 , ART-DECO-VELVET-09 , ART-DECO-VELVET-10..11 (write a comment in order) , ATOS-111 , ATOS-112 , ATOS-113 , ATOS-114 , ATOS-115 , ATOS-116 , ATOS-117 , ATOS-118 , ATOS-119 , ATOS-120..126 (write a comment in order) , AURORA-2480 , AURORA-2481 , AURORA-2482 , AURORA-2483 , AURORA-2484 , AURORA-2485 , AURORA-2486 , AURORA-2487 , AURORA-2488 , AURORA-2489..2505 (write a comment in order) , BALOO-2071 , BALOO-2072 , BALOO-2073 , BALOO-2074 , BALOO-2076 , BALOO-2077 , BALOO-2078 , BALOO-2079 , BALOO-2081 , BALOO-2082..2089 (write a comment in order) , BLACK-WHITE-VELVET-01 , BLACK-WHITE-VELVET-07 , BLACK-WHITE-VELVET-03 , BLACK-WHITE-VELVET-04 , BLACK-WHITE-VELVET-05 , BLACK-WHITE-VELVET-06 , BLACK-WHITE-VELVET-07 , BLACK-WHITE-VELVET-08 , BLACK-WHITE-VELVET-09 , BLACK-WHITE-VELVET-09 , BLACK-WHITE-VELVET-09 , BLOOM-01 , BLOOM-02 , BLOOM-03 , BLOOM-04 , BLOOM-05 , BLOOM-06 , BLOOM-07 , BLOOM-08 , BLOOM-09 , BLOOM-10 , BRAID-3001 , BRAID-3002 ,