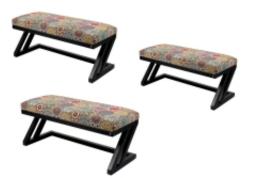

# Upholstered Bench Industrial Style LGM-26 HEXAGON-VELVET-06

| Number        | 22197            |  |
|---------------|------------------|--|
| Producer code | LGM-26           |  |
| Manufacturer  | Emra Wood Design |  |

## **Product description**

Upholstered Bench Industrial Style LGM-26 HEXAGON-VELVET-06 | Width: 40 cm - 200 cm | Height: 40 cm - 50 cm | Depth: 30 cm - 40 cm |

Technical data

Product-Code:

#### Upholstered Bench Industrial Style LGM-26 HEXAGON-VELVET-06

- A functional and practical bench for hallway, living room, bedroom, dressing room, bathroom, reception and office
- Some bench models have a practical shelf for shoes
- The frame and upholstery are made of the highest quality materials
- Production of the bench according to customer requirements

Product features

- Very high-quality and precise workmanship directly from the manufacturer
- The bench features an interchangeable seat to adapt the product to the future appearance of the room
- The bench does not require self-assembly and is delivered to the customer in its entirety
- Take a look at our fabric palette for more options
- We are at your disposal if you have any questions about the product
- By purchasing a product, you are buying a non-prefabricated item made according to specifications (selection of color, upholstery, materials, etc.)