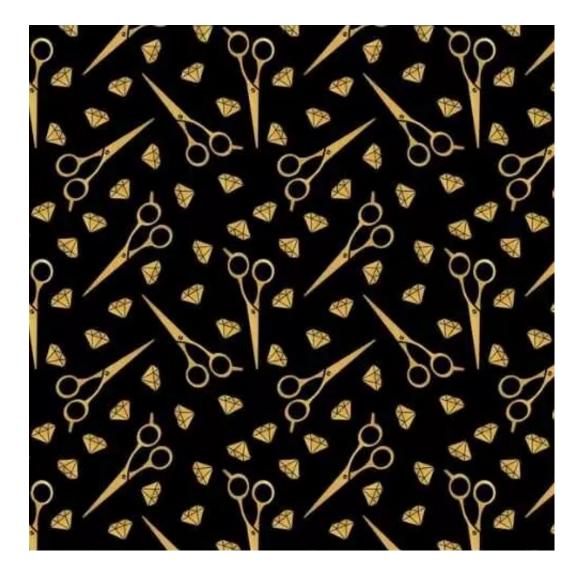

# **Product description**

Upholstered Bench Industrial Style LGM-26 BLACK-WHITE-VELVET-07 | Width: 40 cm - 200 cm | Height: 40 cm - 50 cm | Depth: 30 cm - 40 cm |

Technical data

Product-Code:

| LGM-26                  |  |  |
|-------------------------|--|--|
| Catalogue number:       |  |  |
| 22196                   |  |  |
| Condition:              |  |  |
| New                     |  |  |
| Bench width:            |  |  |
| 40 cm - 200 cm          |  |  |
| Choose from parameter   |  |  |
| Bench height:           |  |  |
| 40 cm - 50 cm           |  |  |
| Choose from parameter   |  |  |
| Bench depth:            |  |  |
| 30 cm - 40 cm           |  |  |
| Choose from parameter   |  |  |
| Type of fabric:         |  |  |
| Choose from parameter   |  |  |
| Type of fabric (Photo): |  |  |
| BLACK-WHITE-VELVET-07   |  |  |
|                         |  |  |
|                         |  |  |
|                         |  |  |

**Height**: 40 cm , 45 cm , 50 cm **Depth**: 30 cm , 35 cm , 40 cm

Type of fabric: BLACK-WHITE-VELVET-07 (Photo), ANDRE-1300, ANDRE-1301, ANDRE-1302, ANDRE-1303, ANDRE-1304, ANDRE-1305, ANDRE-1306, ANDRE-1307, ANDRE-1308, ANDRE-1309, ANDRE-1310, ART-DECO-VELVET-01, ART-DECO-VELVET-02, ART-DECO-VELVET-03, ART-DECO-VELVET-04, ART-DECO-VELVET-05, ART-DECO-VELVET-06, ART-DECO-VELVET-07, ART-DECO-VELVET-08, ART-DECO-VELVET-09, ART-DECO-VELVET-10...11 (write a comment in order), ATOS-111, ATOS-112, ATOS-113, ATOS-114, ATOS-115, ATOS-116, ATOS-117, ATOS-118, ATOS-119, ATOS-120...126 (write a comment in order), AURORA-2480, AURORA-2481, AURORA-2482, AURORA-2483, AURORA-2484, AURORA-2485, AURORA-2486, AURORA-2487, AURORA-2488, AURORA-2489...2505 (write a comment in order), BALOO-2071, BALOO-2072, BALOO-2073, BALOO-2074, BALOO-2076, BALOO-2077, BALOO-2078, BALOO-2079, BALOO-2081, BALOO-2082...2089 (write a comment in order), BLACK-WHITE-VELVET-01, BLACK-WHITE-VELVET-02, BLACK-WHITE-VELVET-03, BLACK-WHITE-VELVET-04, BLACK-WHITE-VELVET-05, BLACK-WHITE-VELVET-06, BLACK-WHITE-VELVET-07, BLACK-WHITE-VELVET-08, BLACK-WHITE-VELVET-09, BLACK-WHITE-VELVET-09, BLACK-WHITE-VELVET-09, BLOOM-01, BLOOM-02, BLOOM-03, BLOOM-04, BLOOM-05, BLOOM-06, BLOOM-07, BLOOM-08, BLOOM-09, BLOOM-10, BRAID-3001, BRAID-3002,