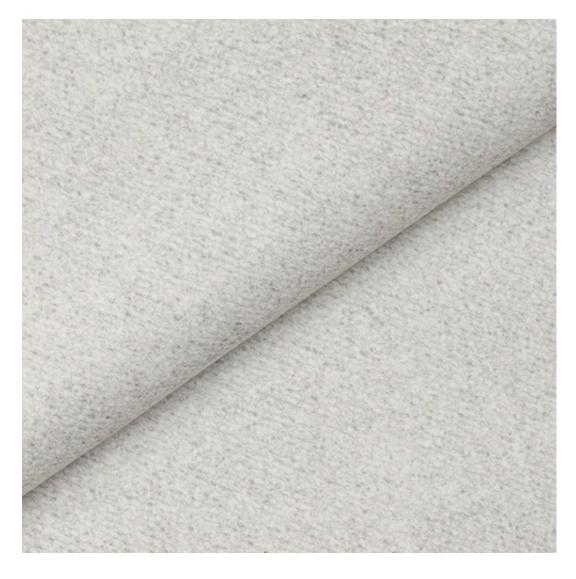

# **Product description**

Upholstered Bench Industrial Style LGM-26 BLACK-WHITE-VELVET-07 | Width: 40 cm - 200 cm | Height: 40 cm - 50 cm | Depth: 30 cm - 40 cm |

Technical data

Product-Code:

| LGM-26                  |  |  |
|-------------------------|--|--|
| Catalogue number:       |  |  |
| 22196                   |  |  |
| Condition:              |  |  |
| New                     |  |  |
| Bench width:            |  |  |
| 40 cm - 200 cm          |  |  |
| Choose from parameter   |  |  |
| Bench height:           |  |  |
| 40 cm - 50 cm           |  |  |
| Choose from parameter   |  |  |
| Bench depth:            |  |  |
| 30 cm - 40 cm           |  |  |
| Choose from parameter   |  |  |
| Type of fabric:         |  |  |
| Choose from parameter   |  |  |
| Type of fabric (Photo): |  |  |
| BLACK-WHITE-VELVET-07   |  |  |
|                         |  |  |
|                         |  |  |
|                         |  |  |

**Height**: 40 cm , 45 cm , 50 cm **Depth**: 30 cm , 35 cm , 40 cm

Type of fabric: BLACK-WHITE-VELVET-07 (Photo), ANDRE-1300, ANDRE-1301, ANDRE-1302, ANDRE-1303, ANDRE-1304, ANDRE-1305, ANDRE-1306, ANDRE-1307, ANDRE-1308, ANDRE-1309, ANDRE-1310, ART-DECO-VELVET-01, ART-DECO-VELVET-02, ART-DECO-VELVET-03, ART-DECO-VELVET-04, ART-DECO-VELVET-05, ART-DECO-VELVET-06, ART-DECO-VELVET-07, ART-DECO-VELVET-08, ART-DECO-VELVET-09, ART-DECO-VELVET-10...11 (write a comment in order), ATOS-111, ATOS-112, ATOS-113, ATOS-114, ATOS-115, ATOS-116, ATOS-117, ATOS-118, ATOS-119, ATOS-120...126 (write a comment in order), AURORA-2480, AURORA-2481, AURORA-2482, AURORA-2483, AURORA-2484, AURORA-2485, AURORA-2486, AURORA-2487, AURORA-2488, AURORA-2489...2505 (write a comment in order), BALOO-2071, BALOO-2072, BALOO-2073, BALOO-2074, BALOO-2076, BALOO-2077, BALOO-2078, BALOO-2079, BALOO-2081, BALOO-2082...2089 (write a comment in order), BLACK-WHITE-VELVET-01, BLACK-WHITE-VELVET-02, BLACK-WHITE-VELVET-03, BLACK-WHITE-VELVET-04, BLACK-WHITE-VELVET-05, BLACK-WHITE-VELVET-06, BLACK-WHITE-VELVET-07, BLACK-WHITE-VELVET-08, BLACK-WHITE-VELVET-09, BLACK-WHITE-VELVET-09, BLACK-WHITE-VELVET-09, BLOOM-01, BLOOM-02, BLOOM-03, BLOOM-04, BLOOM-05, BLOOM-06, BLOOM-07, BLOOM-08, BLOOM-09, BLOOM-10, BRAID-3001, BRAID-3002,