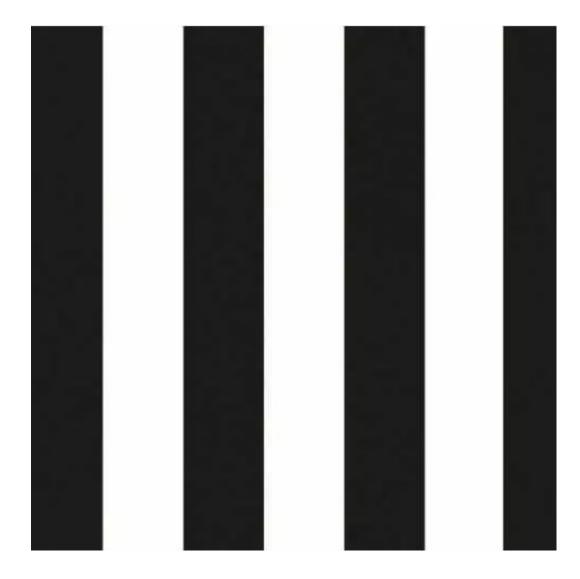

# Upholstered Bench Industrial Style LGM-26 BLACK-WHITE-VELVET-07

| Number        | 22196            |
|---------------|------------------|
| Producer code | LGM-26           |
| Manufacturer  | Emra Wood Design |

# **Product description**

Upholstered Bench Industrial Style LGM-26 BLACK-WHITE-VELVET-07 | Width: 40 cm - 200 cm | Height: 40 cm - 50 cm | Depth: 30 cm - 40 cm |

Technical data

Product-Code:

| LGM-26                  |  |  |
|-------------------------|--|--|
| Catalogue number:       |  |  |
| 22196                   |  |  |
| Condition:              |  |  |
| New                     |  |  |
| Bench width:            |  |  |
| 40 cm - 200 cm          |  |  |
| Choose from parameter   |  |  |
| Bench height:           |  |  |
| 40 cm - 50 cm           |  |  |
| Choose from parameter   |  |  |
| Bench depth:            |  |  |
| 30 cm - 40 cm           |  |  |
| Choose from parameter   |  |  |
| Type of fabric:         |  |  |
| Choose from parameter   |  |  |
| Type of fabric (Photo): |  |  |
| BLACK-WHITE-VELVET-07   |  |  |
|                         |  |  |
|                         |  |  |
|                         |  |  |

**Height**: 40 cm , 45 cm , 50 cm **Depth**: 30 cm , 35 cm , 40 cm

Type of fabric: BLACK-WHITE-VELVET-07 (Photo), ANDRE-1300, ANDRE-1301, ANDRE-1302, ANDRE-1303, ANDRE-1304, ANDRE-1305, ANDRE-1306, ANDRE-1307, ANDRE-1308, ANDRE-1309, ANDRE-1310, ART-DECO-VELVET-01, ART-DECO-VELVET-02, ART-DECO-VELVET-03, ART-DECO-VELVET-04, ART-DECO-VELVET-05, ART-DECO-VELVET-06, ART-DECO-VELVET-07, ART-DECO-VELVET-08, ART-DECO-VELVET-09, ART-DECO-VELVET-10...11 (write a comment in order), ATOS-111, ATOS-112, ATOS-113, ATOS-114, ATOS-115, ATOS-116, ATOS-117, ATOS-118, ATOS-119, ATOS-120...126 (write a comment in order), AURORA-2480, AURORA-2481, AURORA-2482, AURORA-2483, AURORA-2484, AURORA-2485, AURORA-2486, AURORA-2487, AURORA-2488, AURORA-2489...2505 (write a comment in order), BALOO-2071, BALOO-2072, BALOO-2073, BALOO-2074, BALOO-2076, BALOO-2077, BALOO-2078, BALOO-2079, BALOO-2081, BALOO-2082...2089 (write a comment in order), BLACK-WHITE-VELVET-01, BLACK-WHITE-VELVET-02, BLACK-WHITE-VELVET-03, BLACK-WHITE-VELVET-04, BLACK-WHITE-VELVET-05, BLACK-WHITE-VELVET-06, BLACK-WHITE-VELVET-07, BLACK-WHITE-VELVET-08, BLACK-WHITE-VELVET-09, BLACK-WHITE-VELVET-09, BLACK-WHITE-VELVET-09, BLOOM-01, BLOOM-02, BLOOM-03, BLOOM-04, BLOOM-05, BLOOM-06, BLOOM-07, BLOOM-08, BLOOM-09, BLOOM-10, BRAID-3001, BRAID-3002,