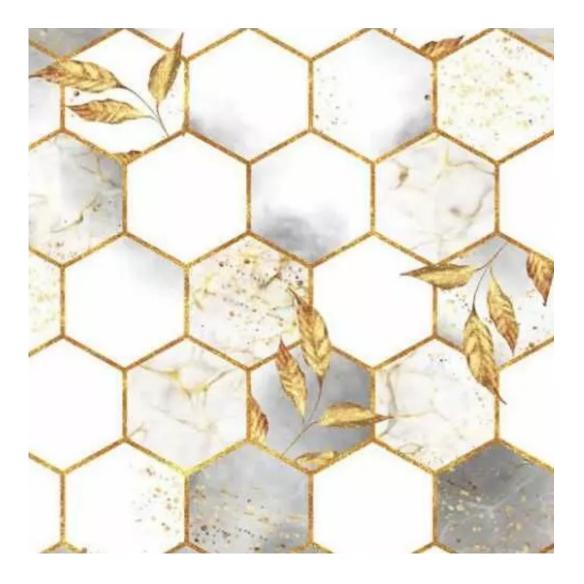

FLORENCE-ECO-LEATHER

FLOWER-VELVET

FUSHION-ECO-LEATHER

GEODY

**HAMILTON** 

**HEXAGON-VELVET** 

HOLD-ME

**HUSK-VELVET** 

**Height**: 40 cm , 45 cm , 50 cm **Depth**: 30 cm , 35 cm , 40 cm

Type of fabric: BLACK-WHITE-VELVET-07 (Photo), ANDRE-1300, ANDRE-1301, ANDRE-1302, ANDRE-1303, ANDRE-1304, ANDRE-1305, ANDRE-1306, ANDRE-1307, ANDRE-1308, ANDRE-1309, ANDRE-1310, ART-DECO-VELVET-01, ART-DECO-VELVET-02, ART-DECO-VELVET-03, ART-DECO-VELVET-04, ART-DECO-VELVET-05, ART-DECO-VELVET-06, ART-DECO-VELVET-07, ART-DECO-VELVET-08, ART-DECO-VELVET-09, ART-DECO-VELVET-10...11 (write a comment in order), ATOS-111, ATOS-112, ATOS-113, ATOS-114, ATOS-115, ATOS-116, ATOS-117, ATOS-118, ATOS-119, ATOS-120...126 (write a comment in order), AURORA-2480, AURORA-2481, AURORA-2482, AURORA-2483, AURORA-2484, AURORA-2485, AURORA-2486, AURORA-2487, AURORA-2488, AURORA-2489...2505 (write a comment in order), BALOO-2071, BALOO-2072, BALOO-2073, BALOO-2074, BALOO-2076, BALOO-2077, BALOO-2078, BALOO-2079, BALOO-2081, BALOO-2082...2089 (write a comment in order), BLACK-WHITE-VELVET-01, BLACK-WHITE-VELVET-02, BLACK-WHITE-VELVET-03, BLACK-WHITE-VELVET-04, BLACK-WHITE-VELVET-05, BLACK-WHITE-VELVET-06, BLACK-WHITE-VELVET-07, BLACK-WHITE-VELVET-08, BLACK-WHITE-VELVET-09, BLACK-WHITE-VELVET-09, BLACK-WHITE-VELVET-09, BLOOM-01, BLOOM-02, BLOOM-03, BLOOM-04, BLOOM-05, BLOOM-06, BLOOM-07, BLOOM-08, BLOOM-09, BLOOM-10, BRAID-3001, BRAID-3002,