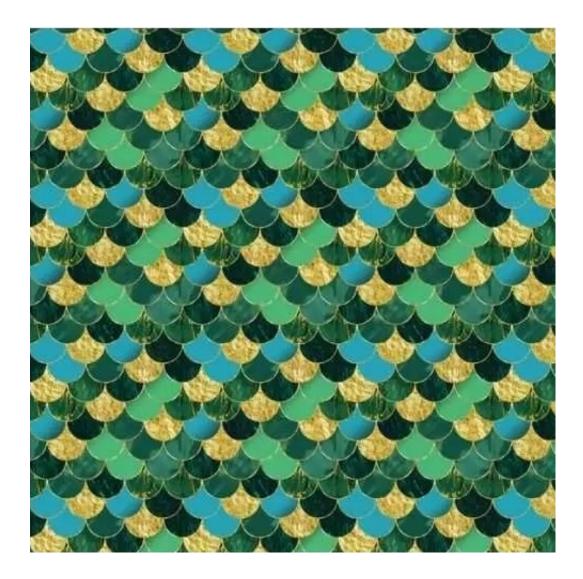

HYGGE

LEAF-VELVET

LIKE-ME

LINEA

MANDALA-VELVET

MAYA

MILTON-NEW

MIU

**Height**: 40 cm , 45 cm , 50 cm **Depth**: 30 cm , 35 cm , 40 cm

Type of fabric: BLACK-WHITE-VELVET-07 (Photo), ANDRE-1300, ANDRE-1301, ANDRE-1302, ANDRE-1303, ANDRE-1304, ANDRE-1305, ANDRE-1306, ANDRE-1307, ANDRE-1308, ANDRE-1309, ANDRE-1310, ART-DECO-VELVET-01, ART-DECO-VELVET-02, ART-DECO-VELVET-03, ART-DECO-VELVET-04, ART-DECO-VELVET-05, ART-DECO-VELVET-06, ART-DECO-VELVET-07, ART-DECO-VELVET-08, ART-DECO-VELVET-09, ART-DECO-VELVET-10...11 (write a comment in order), ATOS-111, ATOS-112, ATOS-113, ATOS-114, ATOS-115, ATOS-116, ATOS-117, ATOS-118, ATOS-119, ATOS-120...126 (write a comment in order), AURORA-2480, AURORA-2481, AURORA-2482, AURORA-2483, AURORA-2484, AURORA-2485, AURORA-2486, AURORA-2487, AURORA-2488, AURORA-2489...2505 (write a comment in order), BALOO-2071, BALOO-2072, BALOO-2073, BALOO-2074, BALOO-2076, BALOO-2077, BALOO-2078, BALOO-2079, BALOO-2081, BALOO-2082...2089 (write a comment in order), BLACK-WHITE-VELVET-01, BLACK-WHITE-VELVET-02, BLACK-WHITE-VELVET-03, BLACK-WHITE-VELVET-04, BLACK-WHITE-VELVET-05, BLACK-WHITE-VELVET-06, BLACK-WHITE-VELVET-07, BLACK-WHITE-VELVET-08, BLACK-WHITE-VELVET-09, BLACK-WHITE-VELVET-09, BLACK-WHITE-VELVET-09, BLOOM-01, BLOOM-02, BLOOM-03, BLOOM-04, BLOOM-05, BLOOM-06, BLOOM-07, BLOOM-08, BLOOM-09, BLOOM-10, BRAID-3001, BRAID-3002,