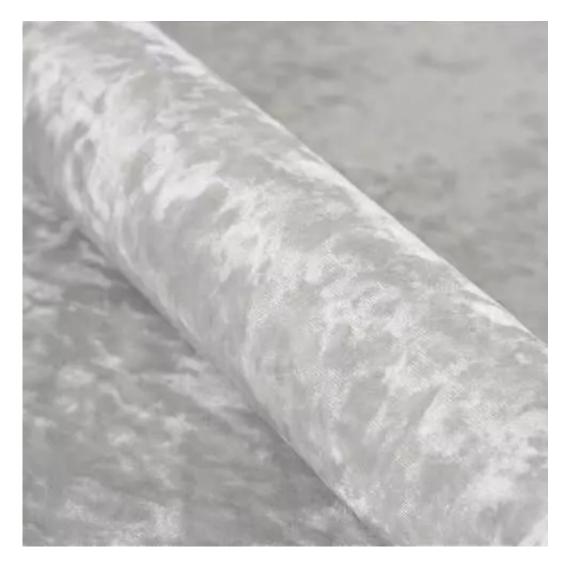

# **Product description**

Upholstered Bench Industrial Style LGM-26 BLACK-WHITE-VELVET-07 | Width: 40 cm - 200 cm | Height: 40 cm - 50 cm | Depth: 30 cm - 40 cm |

Technical data

Product-Code:

| LGM-26                  |  |  |
|-------------------------|--|--|
| Catalogue number:       |  |  |
| 22196                   |  |  |
| Condition:              |  |  |
| New                     |  |  |
| Bench width:            |  |  |
| 40 cm - 200 cm          |  |  |
| Choose from parameter   |  |  |
| Bench height:           |  |  |
| 40 cm - 50 cm           |  |  |
| Choose from parameter   |  |  |
| Bench depth:            |  |  |
| 30 cm - 40 cm           |  |  |
| Choose from parameter   |  |  |
| Type of fabric:         |  |  |
| Choose from parameter   |  |  |
| Type of fabric (Photo): |  |  |
| BLACK-WHITE-VELVET-07   |  |  |
|                         |  |  |
|                         |  |  |
|                         |  |  |

**Height**: 40 cm , 45 cm , 50 cm **Depth**: 30 cm , 35 cm , 40 cm

Type of fabric: BLACK-WHITE-VELVET-07 (Photo), ANDRE-1300, ANDRE-1301, ANDRE-1302, ANDRE-1303, ANDRE-1304, ANDRE-1305, ANDRE-1306, ANDRE-1307, ANDRE-1308, ANDRE-1309, ANDRE-1310, ART-DECO-VELVET-01, ART-DECO-VELVET-02, ART-DECO-VELVET-03, ART-DECO-VELVET-04, ART-DECO-VELVET-05, ART-DECO-VELVET-06, ART-DECO-VELVET-07, ART-DECO-VELVET-08, ART-DECO-VELVET-09, ART-DECO-VELVET-10...11 (write a comment in order), ATOS-111, ATOS-112, ATOS-113, ATOS-114, ATOS-115, ATOS-116, ATOS-117, ATOS-118, ATOS-119, ATOS-120...126 (write a comment in order), AURORA-2480, AURORA-2481, AURORA-2482, AURORA-2483, AURORA-2484, AURORA-2485, AURORA-2486, AURORA-2487, AURORA-2488, AURORA-2489...2505 (write a comment in order), BALOO-2071, BALOO-2072, BALOO-2073, BALOO-2074, BALOO-2076, BALOO-2077, BALOO-2078, BALOO-2079, BALOO-2081, BALOO-2082...2089 (write a comment in order), BLACK-WHITE-VELVET-01, BLACK-WHITE-VELVET-02, BLACK-WHITE-VELVET-03, BLACK-WHITE-VELVET-04, BLACK-WHITE-VELVET-05, BLACK-WHITE-VELVET-06, BLACK-WHITE-VELVET-07, BLACK-WHITE-VELVET-08, BLACK-WHITE-VELVET-09, BLACK-WHITE-VELVET-09, BLACK-WHITE-VELVET-09, BLOOM-01, BLOOM-02, BLOOM-03, BLOOM-04, BLOOM-05, BLOOM-06, BLOOM-07, BLOOM-08, BLOOM-09, BLOOM-10, BRAID-3001, BRAID-3002,