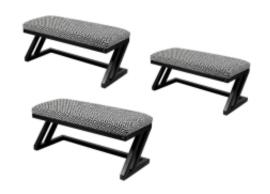

# Upholstered Bench Industrial Style LGM-26 BLACK-WHITE-VELVET-07

| Number        | 22196            |
|---------------|------------------|
| Producer code | LGM-26           |
| Manufacturer  | Emra Wood Design |

# **Product description**

Upholstered Bench Industrial Style LGM-26 BLACK-WHITE-VELVET-07 | Width: 40 cm - 200 cm | Height: 40 cm - 50 cm | Depth: 30 cm - 40 cm |

Technical data

Product-Code:

| LGM-26                  |  |  |
|-------------------------|--|--|
| Catalogue number:       |  |  |
| 22196                   |  |  |
| Condition:              |  |  |
| New                     |  |  |
| Bench width:            |  |  |
| 40 cm - 200 cm          |  |  |
| Choose from parameter   |  |  |
| Bench height:           |  |  |
| 40 cm - 50 cm           |  |  |
| Choose from parameter   |  |  |
| Bench depth:            |  |  |
| 30 cm - 40 cm           |  |  |
| Choose from parameter   |  |  |
| Type of fabric:         |  |  |
| Choose from parameter   |  |  |
| Type of fabric (Photo): |  |  |
| BLACK-WHITE-VELVET-07   |  |  |
|                         |  |  |
|                         |  |  |
|                         |  |  |

# Upholstered Bench Industrial Style LGM-26 BLACK-WHITE-VELVET-07

- · A functional and practical bench for hallway, living room, bedroom, dressing room, bathroom, reception and office
- Some bench models have a practical shelf for shoes
- The frame and upholstery are made of the highest quality materials
- Production of the bench according to customer requirements