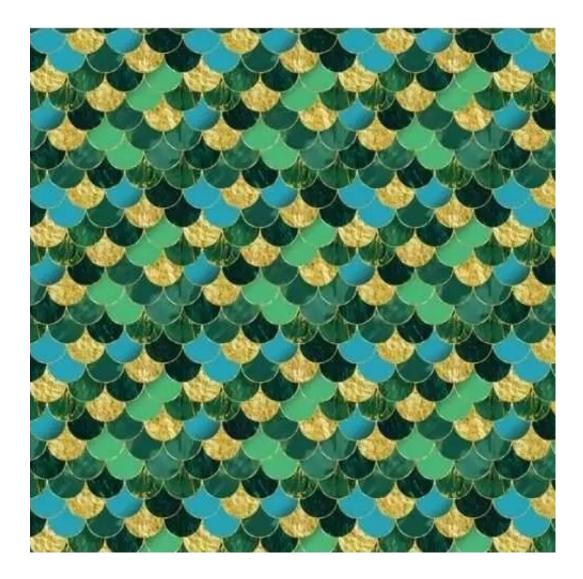

We offer the largest selection of seat fabrics!

Click on fabric name and discover all fabric selection.

ANDRE

ART-DECO-VELVET

ATOS-ECO-LEATHER

AURORA

BALOO

BLACK-WHITE-VELVET

**Height**: 40 cm , 45 cm , 50 cm **Depth**: 30 cm , 35 cm , 40 cm

Type of fabric: BLACK-WHITE-VELVET-06 (Photo), ANDRE-1300, ANDRE-1301, ANDRE-1302, ANDRE-1303, ANDRE-1304, ANDRE-1305, ANDRE-1306, ANDRE-1307, ANDRE-1308, ANDRE-1309, ANDRE-1310, ART-DECO-VELVET-01, ART-DECO-VELVET-02, ART-DECO-VELVET-03, ART-DECO-VELVET-04, ART-DECO-VELVET-05, ART-DECO-VELVET-06, ART-DECO-VELVET-07, ART-DECO-VELVET-08, ART-DECO-VELVET-09, ART-DECO-VELVET-10...11 (write a comment in order), ATOS-111, ATOS-112, ATOS-113, ATOS-114, ATOS-115, ATOS-116, ATOS-117, ATOS-118, ATOS-119, ATOS-120...126 (write a comment in order), AURORA-2480, AURORA-2481, AURORA-2482, AURORA-2483, AURORA-2484, AURORA-2485, AURORA-2486, AURORA-2487, AURORA-2488, AURORA-2489...2505 (write a comment in order), BALOO-2071, BALOO-2072, BALOO-2073, BALOO-2074, BALOO-2076, BALOO-2077, BALOO-2078, BALOO-2079, BALOO-2081, BALOO-2082...2089 (write a comment in order), BLACK-WHITE-VELVET-01, BLACK-WHITE-VELVET-02, BLACK-WHITE-VELVET-03, BLACK-WHITE-VELVET-04, BLACK-WHITE-VELVET-05, BLACK-WHITE-VELVET-06, BLACK-WHITE-VELVET-07, BLACK-WHITE-VELVET-08, BLACK-WHITE-VELVET-09, BLACK-WHITE-VELVET-09, BLACK-WHITE-VELVET-09, BLOOM-01, BLOOM-02, BLOOM-03, BLOOM-04, BLOOM-05, BLOOM-06, BLOOM-07, BLOOM-08, BLOOM-09, BLOOM-10, BRAID-3001, BRAID-3002,