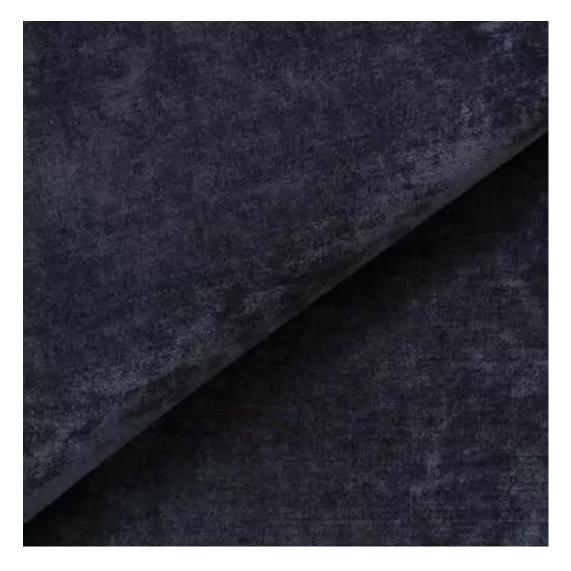

# **Product description**

Upholstered Bench Industrial Style LGM-26 BLACK-WHITE-VELVET-06  $\mid$  Width: 40 cm - 200 cm  $\mid$  Height: 40 cm - 50 cm  $\mid$  Depth: 30 cm - 40 cm  $\mid$ 

Technical data

Product-Code:

| 22193  Condition:  New  Bench width:  40 cm - 200 cm  Choose from parameter  Bench height:  40 cm - 50 cm  Choose from parameter  Bench depth:  30 cm - 40 cm  Choose from parameter  Type of fabric:  Choose from parameter | LGM-26                  |  |
|------------------------------------------------------------------------------------------------------------------------------------------------------------------------------------------------------------------------------|-------------------------|--|
| Condition: New  Bench width: 40 cm - 200 cm  Choose from parameter  Bench height: 40 cm - 50 cm  Choose from parameter  Bench depth: 30 cm - 40 cm  Choose from parameter  Type of fabric: Choose from parameter             | Catalogue number:       |  |
| Bench width: 40 cm - 200 cm Choose from parameter  Bench height: 40 cm - 50 cm Choose from parameter  Bench depth: 30 cm - 40 cm Choose from parameter  Type of fabric: Choose from parameter                                | 22193                   |  |
| Bench width:  40 cm - 200 cm  Choose from parameter  Bench height:  40 cm - 50 cm  Choose from parameter  Bench depth:  30 cm - 40 cm  Choose from parameter  Type of fabric:  Choose from parameter                         | Condition:              |  |
| 40 cm - 200 cm  Choose from parameter  Bench height: 40 cm - 50 cm  Choose from parameter  Bench depth: 30 cm - 40 cm  Choose from parameter  Type of fabric:  Choose from parameter  Type of fabric (Photo):                | New                     |  |
| Choose from parameter  Bench height: 40 cm - 50 cm  Choose from parameter  Bench depth: 30 cm - 40 cm  Choose from parameter  Type of fabric:  Choose from parameter  Type of fabric (Photo):                                | Bench width:            |  |
| Bench height:  40 cm - 50 cm  Choose from parameter  Bench depth:  30 cm - 40 cm  Choose from parameter  Type of fabric:  Choose from parameter  Type of fabric (Photo):                                                     | 40 cm - 200 cm          |  |
| 40 cm - 50 cm  Choose from parameter  Bench depth: 30 cm - 40 cm  Choose from parameter  Type of fabric:  Choose from parameter  Type of fabric (Photo):                                                                     | Choose from parameter   |  |
| Choose from parameter  Bench depth: 30 cm - 40 cm  Choose from parameter  Type of fabric: Choose from parameter  Type of fabric (Photo):                                                                                     | Bench height:           |  |
| Bench depth:  30 cm - 40 cm  Choose from parameter  Type of fabric:  Choose from parameter  Type of fabric (Photo):                                                                                                          | 40 cm - 50 cm           |  |
| 30 cm - 40 cm  Choose from parameter  Type of fabric:  Choose from parameter  Type of fabric (Photo):                                                                                                                        | Choose from parameter   |  |
| Choose from parameter  Type of fabric:  Choose from parameter  Type of fabric (Photo):                                                                                                                                       | Bench depth:            |  |
| Type of fabric:  Choose from parameter  Type of fabric (Photo):                                                                                                                                                              | 30 cm - 40 cm           |  |
| Choose from parameter  Type of fabric (Photo):                                                                                                                                                                               | Choose from parameter   |  |
| Type of fabric (Photo):                                                                                                                                                                                                      | Type of fabric:         |  |
|                                                                                                                                                                                                                              | Choose from parameter   |  |
| BLACK-WHITE-VELVET-06                                                                                                                                                                                                        | Type of fabric (Photo): |  |
|                                                                                                                                                                                                                              | BLACK-WHITE-VELVET-06   |  |
|                                                                                                                                                                                                                              |                         |  |
|                                                                                                                                                                                                                              |                         |  |
|                                                                                                                                                                                                                              |                         |  |

### Upholstered Bench Industrial Style LGM-26 BLACK-WHITE-VELVET-06

- · A functional and practical bench for hallway, living room, bedroom, dressing room, bathroom, reception and office
- Some bench models have a practical shelf for shoes
- The frame and upholstery are made of the highest quality materials
- Production of the bench according to customer requirements