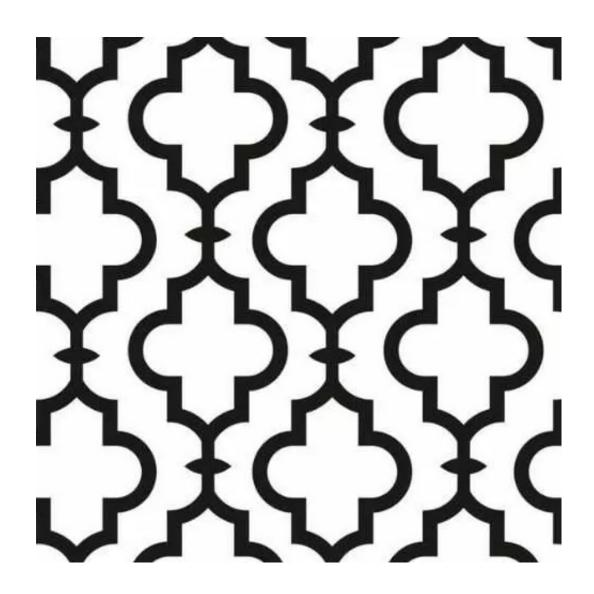

Product-Code:

| 22193  Condition:  New  Bench width:  40 cm - 200 cm  Choose from parameter  Bench height:  40 cm - 50 cm  Choose from parameter  Bench depth:  30 cm - 40 cm  Choose from parameter  Type of fabric:  Choose from parameter | LGM-26                  |  |
|------------------------------------------------------------------------------------------------------------------------------------------------------------------------------------------------------------------------------|-------------------------|--|
| Condition: New  Bench width: 40 cm - 200 cm  Choose from parameter  Bench height: 40 cm - 50 cm  Choose from parameter  Bench depth: 30 cm - 40 cm  Choose from parameter  Type of fabric: Choose from parameter             | Catalogue number:       |  |
| Bench width: 40 cm - 200 cm Choose from parameter  Bench height: 40 cm - 50 cm Choose from parameter  Bench depth: 30 cm - 40 cm Choose from parameter  Type of fabric: Choose from parameter                                | 22193                   |  |
| Bench width:  40 cm - 200 cm  Choose from parameter  Bench height:  40 cm - 50 cm  Choose from parameter  Bench depth:  30 cm - 40 cm  Choose from parameter  Type of fabric:  Choose from parameter                         | Condition:              |  |
| 40 cm - 200 cm  Choose from parameter  Bench height: 40 cm - 50 cm  Choose from parameter  Bench depth: 30 cm - 40 cm  Choose from parameter  Type of fabric:  Choose from parameter  Type of fabric (Photo):                | New                     |  |
| Choose from parameter  Bench height: 40 cm - 50 cm  Choose from parameter  Bench depth: 30 cm - 40 cm  Choose from parameter  Type of fabric:  Choose from parameter  Type of fabric (Photo):                                | Bench width:            |  |
| Bench height:  40 cm - 50 cm  Choose from parameter  Bench depth:  30 cm - 40 cm  Choose from parameter  Type of fabric:  Choose from parameter  Type of fabric (Photo):                                                     | 40 cm - 200 cm          |  |
| 40 cm - 50 cm  Choose from parameter  Bench depth: 30 cm - 40 cm  Choose from parameter  Type of fabric:  Choose from parameter  Type of fabric (Photo):                                                                     | Choose from parameter   |  |
| Choose from parameter  Bench depth: 30 cm - 40 cm  Choose from parameter  Type of fabric: Choose from parameter  Type of fabric (Photo):                                                                                     | Bench height:           |  |
| Bench depth:  30 cm - 40 cm  Choose from parameter  Type of fabric:  Choose from parameter  Type of fabric (Photo):                                                                                                          | 40 cm - 50 cm           |  |
| 30 cm - 40 cm  Choose from parameter  Type of fabric:  Choose from parameter  Type of fabric (Photo):                                                                                                                        | Choose from parameter   |  |
| Choose from parameter  Type of fabric:  Choose from parameter  Type of fabric (Photo):                                                                                                                                       | Bench depth:            |  |
| Type of fabric:  Choose from parameter  Type of fabric (Photo):                                                                                                                                                              | 30 cm - 40 cm           |  |
| Choose from parameter  Type of fabric (Photo):                                                                                                                                                                               | Choose from parameter   |  |
| Type of fabric (Photo):                                                                                                                                                                                                      | Type of fabric:         |  |
|                                                                                                                                                                                                                              | Choose from parameter   |  |
| BLACK-WHITE-VELVET-06                                                                                                                                                                                                        | Type of fabric (Photo): |  |
|                                                                                                                                                                                                                              | BLACK-WHITE-VELVET-06   |  |
|                                                                                                                                                                                                                              |                         |  |
|                                                                                                                                                                                                                              |                         |  |
|                                                                                                                                                                                                                              |                         |  |

**Height**: 40 cm , 45 cm , 50 cm **Depth**: 30 cm , 35 cm , 40 cm

Type of fabric: BLACK-WHITE-VELVET-06 (Photo), ANDRE-1300, ANDRE-1301, ANDRE-1302, ANDRE-1303, ANDRE-1304, ANDRE-1305, ANDRE-1306, ANDRE-1307, ANDRE-1308, ANDRE-1309, ANDRE-1310, ART-DECO-VELVET-01, ART-DECO-VELVET-02, ART-DECO-VELVET-03, ART-DECO-VELVET-04, ART-DECO-VELVET-05, ART-DECO-VELVET-06, ART-DECO-VELVET-07, ART-DECO-VELVET-08, ART-DECO-VELVET-09, ART-DECO-VELVET-10...11 (write a comment in order), ATOS-111, ATOS-112, ATOS-113, ATOS-114, ATOS-115, ATOS-116, ATOS-117, ATOS-118, ATOS-119, ATOS-120...126 (write a comment in order), AURORA-2480, AURORA-2481, AURORA-2482, AURORA-2483, AURORA-2484, AURORA-2485, AURORA-2486, AURORA-2487, AURORA-2488, AURORA-2489...2505 (write a comment in order), BALOO-2071, BALOO-2072, BALOO-2073, BALOO-2074, BALOO-2076, BALOO-2077, BALOO-2078, BALOO-2079, BALOO-2081, BALOO-2082...2089 (write a comment in order), BLACK-WHITE-VELVET-01, BLACK-WHITE-VELVET-02, BLACK-WHITE-VELVET-03, BLACK-WHITE-VELVET-04, BLACK-WHITE-VELVET-05, BLACK-WHITE-VELVET-06, BLACK-WHITE-VELVET-07, BLACK-WHITE-VELVET-08, BLACK-WHITE-VELVET-09, BLACK-WHITE-VELVET-09, BLACK-WHITE-VELVET-09, BLOOM-01, BLOOM-02, BLOOM-03, BLOOM-04, BLOOM-05, BLOOM-06, BLOOM-07, BLOOM-08, BLOOM-09, BLOOM-10, BRAID-3001, BRAID-3002,