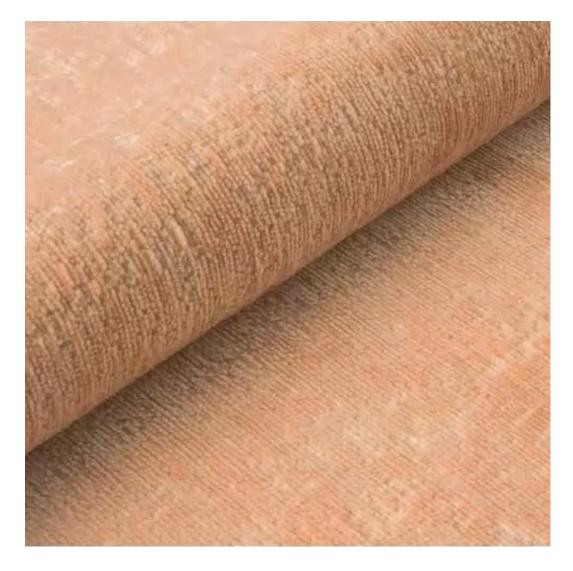

# **Product description**

Upholstered Bench Industrial Style LGM-26 BLACK-WHITE-VELVET-06  $\mid$  Width: 40 cm - 200 cm  $\mid$  Height: 40 cm - 50 cm  $\mid$  Depth: 30 cm - 40 cm  $\mid$ 

Technical data

Product-Code:

| 22193  Condition:  New  Bench width:  40 cm - 200 cm  Choose from parameter  Bench height:  40 cm - 50 cm  Choose from parameter  Bench depth:  30 cm - 40 cm  Choose from parameter  Type of fabric:  Choose from parameter | LGM-26                  |  |
|------------------------------------------------------------------------------------------------------------------------------------------------------------------------------------------------------------------------------|-------------------------|--|
| Condition: New  Bench width: 40 cm - 200 cm  Choose from parameter  Bench height: 40 cm - 50 cm  Choose from parameter  Bench depth: 30 cm - 40 cm  Choose from parameter  Type of fabric: Choose from parameter             | Catalogue number:       |  |
| Bench width: 40 cm - 200 cm Choose from parameter  Bench height: 40 cm - 50 cm Choose from parameter  Bench depth: 30 cm - 40 cm Choose from parameter  Type of fabric: Choose from parameter                                | 22193                   |  |
| Bench width:  40 cm - 200 cm  Choose from parameter  Bench height:  40 cm - 50 cm  Choose from parameter  Bench depth:  30 cm - 40 cm  Choose from parameter  Type of fabric:  Choose from parameter                         | Condition:              |  |
| 40 cm - 200 cm  Choose from parameter  Bench height: 40 cm - 50 cm  Choose from parameter  Bench depth: 30 cm - 40 cm  Choose from parameter  Type of fabric:  Choose from parameter  Type of fabric (Photo):                | New                     |  |
| Choose from parameter  Bench height: 40 cm - 50 cm  Choose from parameter  Bench depth: 30 cm - 40 cm  Choose from parameter  Type of fabric:  Choose from parameter  Type of fabric (Photo):                                | Bench width:            |  |
| Bench height:  40 cm - 50 cm  Choose from parameter  Bench depth:  30 cm - 40 cm  Choose from parameter  Type of fabric:  Choose from parameter  Type of fabric (Photo):                                                     | 40 cm - 200 cm          |  |
| 40 cm - 50 cm  Choose from parameter  Bench depth: 30 cm - 40 cm  Choose from parameter  Type of fabric:  Choose from parameter  Type of fabric (Photo):                                                                     | Choose from parameter   |  |
| Choose from parameter  Bench depth: 30 cm - 40 cm  Choose from parameter  Type of fabric: Choose from parameter  Type of fabric (Photo):                                                                                     | Bench height:           |  |
| Bench depth:  30 cm - 40 cm  Choose from parameter  Type of fabric:  Choose from parameter  Type of fabric (Photo):                                                                                                          | 40 cm - 50 cm           |  |
| 30 cm - 40 cm  Choose from parameter  Type of fabric:  Choose from parameter  Type of fabric (Photo):                                                                                                                        | Choose from parameter   |  |
| Choose from parameter  Type of fabric:  Choose from parameter  Type of fabric (Photo):                                                                                                                                       | Bench depth:            |  |
| Type of fabric:  Choose from parameter  Type of fabric (Photo):                                                                                                                                                              | 30 cm - 40 cm           |  |
| Choose from parameter  Type of fabric (Photo):                                                                                                                                                                               | Choose from parameter   |  |
| Type of fabric (Photo):                                                                                                                                                                                                      | Type of fabric:         |  |
|                                                                                                                                                                                                                              | Choose from parameter   |  |
| BLACK-WHITE-VELVET-06                                                                                                                                                                                                        | Type of fabric (Photo): |  |
|                                                                                                                                                                                                                              | BLACK-WHITE-VELVET-06   |  |
|                                                                                                                                                                                                                              |                         |  |
|                                                                                                                                                                                                                              |                         |  |
|                                                                                                                                                                                                                              |                         |  |

**Height**: 40 cm , 45 cm , 50 cm **Depth**: 30 cm , 35 cm , 40 cm

Type of fabric: BLACK-WHITE-VELVET-06 (Photo), ANDRE-1300, ANDRE-1301, ANDRE-1302, ANDRE-1303, ANDRE-1304, ANDRE-1305, ANDRE-1306, ANDRE-1307, ANDRE-1308, ANDRE-1309, ANDRE-1310, ART-DECO-VELVET-01, ART-DECO-VELVET-02, ART-DECO-VELVET-03, ART-DECO-VELVET-04, ART-DECO-VELVET-05, ART-DECO-VELVET-06, ART-DECO-VELVET-07, ART-DECO-VELVET-08, ART-DECO-VELVET-09, ART-DECO-VELVET-10...11 (write a comment in order), ATOS-111, ATOS-112, ATOS-113, ATOS-114, ATOS-115, ATOS-116, ATOS-117, ATOS-118, ATOS-119, ATOS-120...126 (write a comment in order), AURORA-2480, AURORA-2481, AURORA-2482, AURORA-2483, AURORA-2484, AURORA-2485, AURORA-2486, AURORA-2487, AURORA-2488, AURORA-2489...2505 (write a comment in order), BALOO-2071, BALOO-2072, BALOO-2073, BALOO-2074, BALOO-2076, BALOO-2077, BALOO-2078, BALOO-2079, BALOO-2081, BALOO-2082...2089 (write a comment in order), BLACK-WHITE-VELVET-01, BLACK-WHITE-VELVET-02, BLACK-WHITE-VELVET-03, BLACK-WHITE-VELVET-04, BLACK-WHITE-VELVET-05, BLACK-WHITE-VELVET-06, BLACK-WHITE-VELVET-07, BLACK-WHITE-VELVET-08, BLACK-WHITE-VELVET-09, BLACK-WHITE-VELVET-09, BLACK-WHITE-VELVET-09, BLOOM-01, BLOOM-02, BLOOM-03, BLOOM-04, BLOOM-05, BLOOM-06, BLOOM-07, BLOOM-08, BLOOM-09, BLOOM-10, BRAID-3001, BRAID-3002,