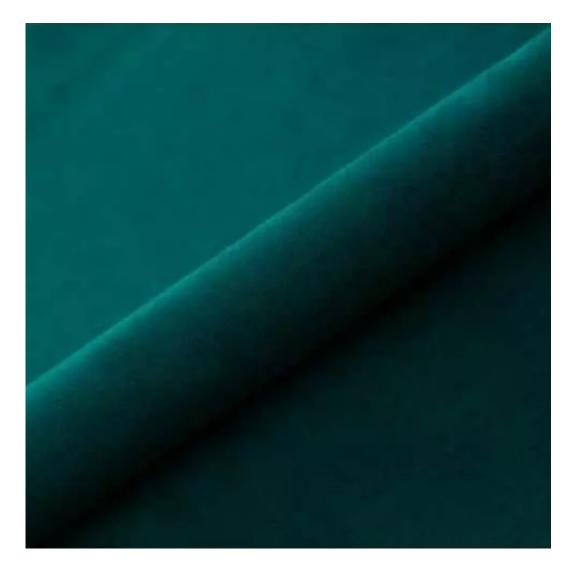

# **Product description**

Upholstered Bench Industrial Style LGM-26 BLACK-WHITE-VELVET-06  $\mid$  Width: 40 cm - 200 cm  $\mid$  Height: 40 cm - 50 cm  $\mid$  Depth: 30 cm - 40 cm  $\mid$ 

Technical data

Product-Code:

| 22193  Condition:  New  Bench width:  40 cm - 200 cm  Choose from parameter  Bench height:  40 cm - 50 cm  Choose from parameter  Bench depth:  30 cm - 40 cm  Choose from parameter  Type of fabric:  Choose from parameter | LGM-26                  |  |
|------------------------------------------------------------------------------------------------------------------------------------------------------------------------------------------------------------------------------|-------------------------|--|
| Condition: New  Bench width: 40 cm - 200 cm  Choose from parameter  Bench height: 40 cm - 50 cm  Choose from parameter  Bench depth: 30 cm - 40 cm  Choose from parameter  Type of fabric: Choose from parameter             | Catalogue number:       |  |
| Bench width: 40 cm - 200 cm Choose from parameter  Bench height: 40 cm - 50 cm Choose from parameter  Bench depth: 30 cm - 40 cm Choose from parameter  Type of fabric: Choose from parameter                                | 22193                   |  |
| Bench width:  40 cm - 200 cm  Choose from parameter  Bench height:  40 cm - 50 cm  Choose from parameter  Bench depth:  30 cm - 40 cm  Choose from parameter  Type of fabric:  Choose from parameter                         | Condition:              |  |
| 40 cm - 200 cm  Choose from parameter  Bench height: 40 cm - 50 cm  Choose from parameter  Bench depth: 30 cm - 40 cm  Choose from parameter  Type of fabric:  Choose from parameter  Type of fabric (Photo):                | New                     |  |
| Choose from parameter  Bench height: 40 cm - 50 cm  Choose from parameter  Bench depth: 30 cm - 40 cm  Choose from parameter  Type of fabric:  Choose from parameter  Type of fabric (Photo):                                | Bench width:            |  |
| Bench height:  40 cm - 50 cm  Choose from parameter  Bench depth:  30 cm - 40 cm  Choose from parameter  Type of fabric:  Choose from parameter  Type of fabric (Photo):                                                     | 40 cm - 200 cm          |  |
| 40 cm - 50 cm  Choose from parameter  Bench depth: 30 cm - 40 cm  Choose from parameter  Type of fabric:  Choose from parameter  Type of fabric (Photo):                                                                     | Choose from parameter   |  |
| Choose from parameter  Bench depth: 30 cm - 40 cm  Choose from parameter  Type of fabric: Choose from parameter  Type of fabric (Photo):                                                                                     | Bench height:           |  |
| Bench depth:  30 cm - 40 cm  Choose from parameter  Type of fabric:  Choose from parameter  Type of fabric (Photo):                                                                                                          | 40 cm - 50 cm           |  |
| 30 cm - 40 cm  Choose from parameter  Type of fabric:  Choose from parameter  Type of fabric (Photo):                                                                                                                        | Choose from parameter   |  |
| Choose from parameter  Type of fabric:  Choose from parameter  Type of fabric (Photo):                                                                                                                                       | Bench depth:            |  |
| Type of fabric:  Choose from parameter  Type of fabric (Photo):                                                                                                                                                              | 30 cm - 40 cm           |  |
| Choose from parameter  Type of fabric (Photo):                                                                                                                                                                               | Choose from parameter   |  |
| Type of fabric (Photo):                                                                                                                                                                                                      | Type of fabric:         |  |
|                                                                                                                                                                                                                              | Choose from parameter   |  |
| BLACK-WHITE-VELVET-06                                                                                                                                                                                                        | Type of fabric (Photo): |  |
|                                                                                                                                                                                                                              | BLACK-WHITE-VELVET-06   |  |
|                                                                                                                                                                                                                              |                         |  |
|                                                                                                                                                                                                                              |                         |  |
|                                                                                                                                                                                                                              |                         |  |

**Height**: 40 cm , 45 cm , 50 cm **Depth**: 30 cm , 35 cm , 40 cm

Type of fabric: BLACK-WHITE-VELVET-06 (Photo), ANDRE-1300, ANDRE-1301, ANDRE-1302, ANDRE-1303, ANDRE-1304, ANDRE-1305, ANDRE-1306, ANDRE-1307, ANDRE-1308, ANDRE-1309, ANDRE-1310, ART-DECO-VELVET-01, ART-DECO-VELVET-02, ART-DECO-VELVET-03, ART-DECO-VELVET-04, ART-DECO-VELVET-05, ART-DECO-VELVET-06, ART-DECO-VELVET-07, ART-DECO-VELVET-08, ART-DECO-VELVET-09, ART-DECO-VELVET-10...11 (write a comment in order), ATOS-111, ATOS-112, ATOS-113, ATOS-114, ATOS-115, ATOS-116, ATOS-117, ATOS-118, ATOS-119, ATOS-120...126 (write a comment in order), AURORA-2480, AURORA-2481, AURORA-2482, AURORA-2483, AURORA-2484, AURORA-2485, AURORA-2486, AURORA-2487, AURORA-2488, AURORA-2489...2505 (write a comment in order), BALOO-2071, BALOO-2072, BALOO-2073, BALOO-2074, BALOO-2076, BALOO-2077, BALOO-2078, BALOO-2079, BALOO-2081, BALOO-2082...2089 (write a comment in order), BLACK-WHITE-VELVET-01, BLACK-WHITE-VELVET-02, BLACK-WHITE-VELVET-03, BLACK-WHITE-VELVET-04, BLACK-WHITE-VELVET-05, BLACK-WHITE-VELVET-06, BLACK-WHITE-VELVET-07, BLACK-WHITE-VELVET-08, BLACK-WHITE-VELVET-09, BLACK-WHITE-VELVET-09, BLACK-WHITE-VELVET-09, BLOOM-01, BLOOM-02, BLOOM-03, BLOOM-04, BLOOM-05, BLOOM-06, BLOOM-07, BLOOM-08, BLOOM-09, BLOOM-10, BRAID-3001, BRAID-3002,