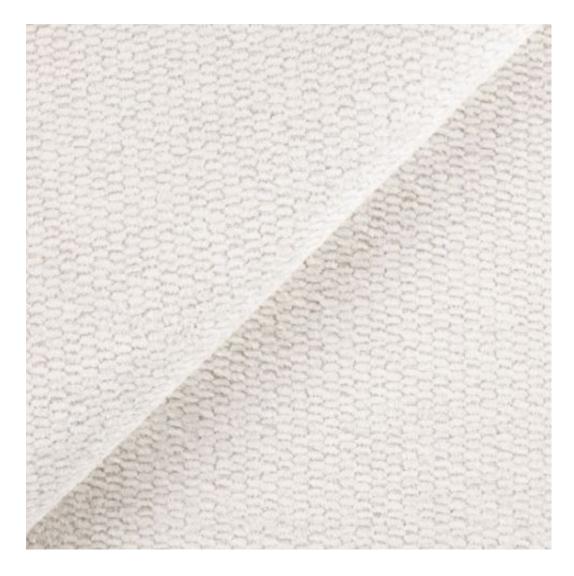

# **Product description**

Upholstered Bench Industrial Style LGM-26 BLACK-WHITE-VELVET-06  $\mid$  Width: 40 cm - 200 cm  $\mid$  Height: 40 cm - 50 cm  $\mid$  Depth: 30 cm - 40 cm  $\mid$ 

Technical data

Product-Code:

| 22193  Condition:  New  Bench width:  40 cm - 200 cm  Choose from parameter  Bench height:  40 cm - 50 cm  Choose from parameter  Bench depth:  30 cm - 40 cm  Choose from parameter  Type of fabric:  Choose from parameter | LGM-26                  |  |
|------------------------------------------------------------------------------------------------------------------------------------------------------------------------------------------------------------------------------|-------------------------|--|
| Condition: New  Bench width: 40 cm - 200 cm  Choose from parameter  Bench height: 40 cm - 50 cm  Choose from parameter  Bench depth: 30 cm - 40 cm  Choose from parameter  Type of fabric: Choose from parameter             | Catalogue number:       |  |
| Bench width: 40 cm - 200 cm Choose from parameter  Bench height: 40 cm - 50 cm Choose from parameter  Bench depth: 30 cm - 40 cm Choose from parameter  Type of fabric: Choose from parameter                                | 22193                   |  |
| Bench width:  40 cm - 200 cm  Choose from parameter  Bench height:  40 cm - 50 cm  Choose from parameter  Bench depth:  30 cm - 40 cm  Choose from parameter  Type of fabric:  Choose from parameter                         | Condition:              |  |
| 40 cm - 200 cm  Choose from parameter  Bench height: 40 cm - 50 cm  Choose from parameter  Bench depth: 30 cm - 40 cm  Choose from parameter  Type of fabric:  Choose from parameter  Type of fabric (Photo):                | New                     |  |
| Choose from parameter  Bench height: 40 cm - 50 cm  Choose from parameter  Bench depth: 30 cm - 40 cm  Choose from parameter  Type of fabric:  Choose from parameter  Type of fabric (Photo):                                | Bench width:            |  |
| Bench height:  40 cm - 50 cm  Choose from parameter  Bench depth:  30 cm - 40 cm  Choose from parameter  Type of fabric:  Choose from parameter  Type of fabric (Photo):                                                     | 40 cm - 200 cm          |  |
| 40 cm - 50 cm  Choose from parameter  Bench depth: 30 cm - 40 cm  Choose from parameter  Type of fabric:  Choose from parameter  Type of fabric (Photo):                                                                     | Choose from parameter   |  |
| Choose from parameter  Bench depth: 30 cm - 40 cm  Choose from parameter  Type of fabric: Choose from parameter  Type of fabric (Photo):                                                                                     | Bench height:           |  |
| Bench depth:  30 cm - 40 cm  Choose from parameter  Type of fabric:  Choose from parameter  Type of fabric (Photo):                                                                                                          | 40 cm - 50 cm           |  |
| 30 cm - 40 cm  Choose from parameter  Type of fabric:  Choose from parameter  Type of fabric (Photo):                                                                                                                        | Choose from parameter   |  |
| Choose from parameter  Type of fabric:  Choose from parameter  Type of fabric (Photo):                                                                                                                                       | Bench depth:            |  |
| Type of fabric:  Choose from parameter  Type of fabric (Photo):                                                                                                                                                              | 30 cm - 40 cm           |  |
| Choose from parameter  Type of fabric (Photo):                                                                                                                                                                               | Choose from parameter   |  |
| Type of fabric (Photo):                                                                                                                                                                                                      | Type of fabric:         |  |
|                                                                                                                                                                                                                              | Choose from parameter   |  |
| BLACK-WHITE-VELVET-06                                                                                                                                                                                                        | Type of fabric (Photo): |  |
|                                                                                                                                                                                                                              | BLACK-WHITE-VELVET-06   |  |
|                                                                                                                                                                                                                              |                         |  |
|                                                                                                                                                                                                                              |                         |  |
|                                                                                                                                                                                                                              |                         |  |

**Height**: 40 cm , 45 cm , 50 cm **Depth**: 30 cm , 35 cm , 40 cm

Type of fabric: BLACK-WHITE-VELVET-06 (Photo), ANDRE-1300, ANDRE-1301, ANDRE-1302, ANDRE-1303, ANDRE-1304, ANDRE-1305, ANDRE-1306, ANDRE-1307, ANDRE-1308, ANDRE-1309, ANDRE-1310, ART-DECO-VELVET-01, ART-DECO-VELVET-02, ART-DECO-VELVET-03, ART-DECO-VELVET-04, ART-DECO-VELVET-05, ART-DECO-VELVET-06, ART-DECO-VELVET-07, ART-DECO-VELVET-08, ART-DECO-VELVET-09, ART-DECO-VELVET-10...11 (write a comment in order), ATOS-111, ATOS-112, ATOS-113, ATOS-114, ATOS-115, ATOS-116, ATOS-117, ATOS-118, ATOS-119, ATOS-120...126 (write a comment in order), AURORA-2480, AURORA-2481, AURORA-2482, AURORA-2483, AURORA-2484, AURORA-2485, AURORA-2486, AURORA-2487, AURORA-2488, AURORA-2489...2505 (write a comment in order), BALOO-2071, BALOO-2072, BALOO-2073, BALOO-2074, BALOO-2076, BALOO-2077, BALOO-2078, BALOO-2079, BALOO-2081, BALOO-2082...2089 (write a comment in order), BLACK-WHITE-VELVET-01, BLACK-WHITE-VELVET-02, BLACK-WHITE-VELVET-03, BLACK-WHITE-VELVET-04, BLACK-WHITE-VELVET-05, BLACK-WHITE-VELVET-06, BLACK-WHITE-VELVET-07, BLACK-WHITE-VELVET-08, BLACK-WHITE-VELVET-09, BLACK-WHITE-VELVET-09, BLACK-WHITE-VELVET-09, BLOOM-01, BLOOM-02, BLOOM-03, BLOOM-04, BLOOM-05, BLOOM-06, BLOOM-07, BLOOM-08, BLOOM-09, BLOOM-10, BRAID-3001, BRAID-3002,