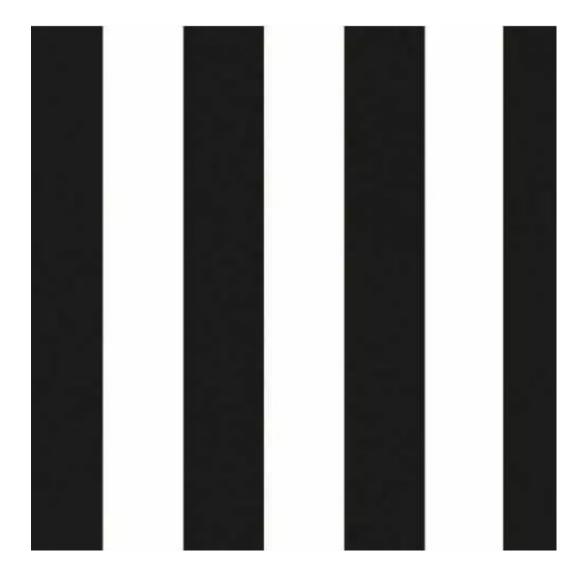

# **Product description**

Upholstered Bench Industrial Style LGM-26 BLACK-WHITE-VELVET-06  $\mid$  Width: 40 cm - 200 cm  $\mid$  Height: 40 cm - 50 cm  $\mid$  Depth: 30 cm - 40 cm  $\mid$ 

Technical data

Product-Code:

| 22193  Condition:  New  Bench width:  40 cm - 200 cm  Choose from parameter  Bench height:  40 cm - 50 cm  Choose from parameter  Bench depth:  30 cm - 40 cm  Choose from parameter  Type of fabric:  Choose from parameter | LGM-26                  |  |
|------------------------------------------------------------------------------------------------------------------------------------------------------------------------------------------------------------------------------|-------------------------|--|
| Condition: New  Bench width: 40 cm - 200 cm  Choose from parameter  Bench height: 40 cm - 50 cm  Choose from parameter  Bench depth: 30 cm - 40 cm  Choose from parameter  Type of fabric: Choose from parameter             | Catalogue number:       |  |
| Bench width: 40 cm - 200 cm Choose from parameter  Bench height: 40 cm - 50 cm Choose from parameter  Bench depth: 30 cm - 40 cm Choose from parameter  Type of fabric: Choose from parameter                                | 22193                   |  |
| Bench width:  40 cm - 200 cm  Choose from parameter  Bench height:  40 cm - 50 cm  Choose from parameter  Bench depth:  30 cm - 40 cm  Choose from parameter  Type of fabric:  Choose from parameter                         | Condition:              |  |
| 40 cm - 200 cm  Choose from parameter  Bench height: 40 cm - 50 cm  Choose from parameter  Bench depth: 30 cm - 40 cm  Choose from parameter  Type of fabric:  Choose from parameter  Type of fabric (Photo):                | New                     |  |
| Choose from parameter  Bench height: 40 cm - 50 cm  Choose from parameter  Bench depth: 30 cm - 40 cm  Choose from parameter  Type of fabric:  Choose from parameter  Type of fabric (Photo):                                | Bench width:            |  |
| Bench height:  40 cm - 50 cm  Choose from parameter  Bench depth:  30 cm - 40 cm  Choose from parameter  Type of fabric:  Choose from parameter  Type of fabric (Photo):                                                     | 40 cm - 200 cm          |  |
| 40 cm - 50 cm  Choose from parameter  Bench depth: 30 cm - 40 cm  Choose from parameter  Type of fabric:  Choose from parameter  Type of fabric (Photo):                                                                     | Choose from parameter   |  |
| Choose from parameter  Bench depth: 30 cm - 40 cm  Choose from parameter  Type of fabric: Choose from parameter  Type of fabric (Photo):                                                                                     | Bench height:           |  |
| Bench depth:  30 cm - 40 cm  Choose from parameter  Type of fabric:  Choose from parameter  Type of fabric (Photo):                                                                                                          | 40 cm - 50 cm           |  |
| 30 cm - 40 cm  Choose from parameter  Type of fabric:  Choose from parameter  Type of fabric (Photo):                                                                                                                        | Choose from parameter   |  |
| Choose from parameter  Type of fabric:  Choose from parameter  Type of fabric (Photo):                                                                                                                                       | Bench depth:            |  |
| Type of fabric:  Choose from parameter  Type of fabric (Photo):                                                                                                                                                              | 30 cm - 40 cm           |  |
| Choose from parameter  Type of fabric (Photo):                                                                                                                                                                               | Choose from parameter   |  |
| Type of fabric (Photo):                                                                                                                                                                                                      | Type of fabric:         |  |
|                                                                                                                                                                                                                              | Choose from parameter   |  |
| BLACK-WHITE-VELVET-06                                                                                                                                                                                                        | Type of fabric (Photo): |  |
|                                                                                                                                                                                                                              | BLACK-WHITE-VELVET-06   |  |
|                                                                                                                                                                                                                              |                         |  |
|                                                                                                                                                                                                                              |                         |  |
|                                                                                                                                                                                                                              |                         |  |

**Height**: 40 cm , 45 cm , 50 cm **Depth**: 30 cm , 35 cm , 40 cm

Type of fabric: BLACK-WHITE-VELVET-06 (Photo), ANDRE-1300, ANDRE-1301, ANDRE-1302, ANDRE-1303, ANDRE-1304, ANDRE-1305, ANDRE-1306, ANDRE-1307, ANDRE-1308, ANDRE-1309, ANDRE-1310, ART-DECO-VELVET-01, ART-DECO-VELVET-02, ART-DECO-VELVET-03, ART-DECO-VELVET-04, ART-DECO-VELVET-05, ART-DECO-VELVET-06, ART-DECO-VELVET-07, ART-DECO-VELVET-08, ART-DECO-VELVET-09, ART-DECO-VELVET-10...11 (write a comment in order), ATOS-111, ATOS-112, ATOS-113, ATOS-114, ATOS-115, ATOS-116, ATOS-117, ATOS-118, ATOS-119, ATOS-120...126 (write a comment in order), AURORA-2480, AURORA-2481, AURORA-2482, AURORA-2483, AURORA-2484, AURORA-2485, AURORA-2486, AURORA-2487, AURORA-2488, AURORA-2489...2505 (write a comment in order), BALOO-2071, BALOO-2072, BALOO-2073, BALOO-2074, BALOO-2076, BALOO-2077, BALOO-2078, BALOO-2079, BALOO-2081, BALOO-2082...2089 (write a comment in order), BLACK-WHITE-VELVET-01, BLACK-WHITE-VELVET-02, BLACK-WHITE-VELVET-03, BLACK-WHITE-VELVET-04, BLACK-WHITE-VELVET-05, BLACK-WHITE-VELVET-06, BLACK-WHITE-VELVET-07, BLACK-WHITE-VELVET-08, BLACK-WHITE-VELVET-09, BLACK-WHITE-VELVET-09, BLACK-WHITE-VELVET-09, BLOOM-01, BLOOM-02, BLOOM-03, BLOOM-04, BLOOM-05, BLOOM-06, BLOOM-07, BLOOM-08, BLOOM-09, BLOOM-10, BRAID-3001, BRAID-3002,