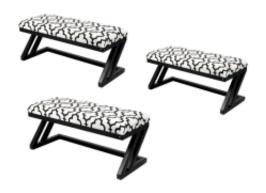

# Upholstered Bench Industrial Style LGM-26 BLACK-WHITE-VELVET-06

| Number        | 22193            |
|---------------|------------------|
| Producer code | LGM-26           |
| Manufacturer  | Emra Wood Design |

# **Product description**

Upholstered Bench Industrial Style LGM-26 BLACK-WHITE-VELVET-06  $\mid$  Width: 40 cm - 200 cm  $\mid$  Height: 40 cm - 50 cm  $\mid$  Depth: 30 cm - 40 cm  $\mid$ 

Technical data

### Upholstered Bench Industrial Style LGM-26 BLACK-WHITE-VELVET-06

- · A functional and practical bench for hallway, living room, bedroom, dressing room, bathroom, reception and office
- Some bench models have a practical shelf for shoes
- The frame and upholstery are made of the highest quality materials
- Production of the bench according to customer requirements

#### **Product features**

- Very high-quality and precise workmanship directly from the manufacturer
- The bench features an interchangeable seat to adapt the product to the future appearance of the room
- The bench does not require self-assembly and is delivered to the customer in its entirety
- Take a look at our fabric palette for more options
- We are at your disposal if you have any questions about the product
- By purchasing a product, you are buying a non-prefabricated item made according to specifications (selection of color, upholstery, materials, etc.)