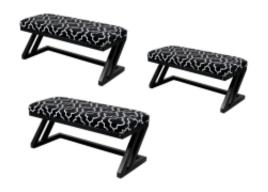

# Upholstered Bench Industrial Style LGM-26 BLACK-WHITE-VELVET-05

| Number        | 22192            |
|---------------|------------------|
| Producer code | LGM-26           |
| Manufacturer  | Emra Wood Design |

# **Product description**

Upholstered Bench Industrial Style LGM-26 BLACK-WHITE-VELVET-05  $\mid$  Width: 40 cm - 200 cm  $\mid$  Height: 40 cm - 50 cm  $\mid$  Depth: 30 cm - 40 cm  $\mid$ 

Technical data

## Upholstered Bench Industrial Style LGM-26 BLACK-WHITE-VELVET-05

- · A functional and practical bench for hallway, living room, bedroom, dressing room, bathroom, reception and office
- Some bench models have a practical shelf for shoes
- The frame and upholstery are made of the highest quality materials
- Production of the bench according to customer requirements

# Product features

- Very high-quality and precise workmanship directly from the manufacturer
- The bench features an interchangeable seat to adapt the product to the future appearance of the room
- The bench does not require self-assembly and is delivered to the customer in its entirety
- Take a look at our fabric palette for more options
- We are at your disposal if you have any questions about the product
- By purchasing a product, you are buying a non-prefabricated item made according to specifications (selection of color, upholstery, materials, etc.)