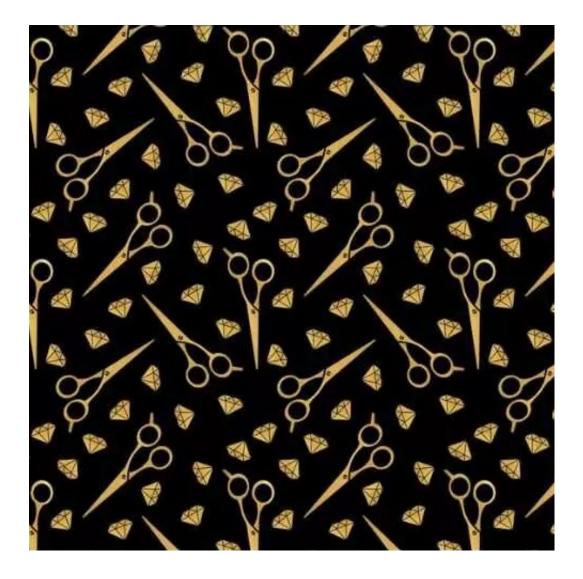

Product-Code:

| LGM-26                  |  |  |
|-------------------------|--|--|
| Catalogue number:       |  |  |
| 22192                   |  |  |
| Condition:              |  |  |
| New                     |  |  |
| Bench width:            |  |  |
| 40 cm - 200 cm          |  |  |
| Choose from parameter   |  |  |
| Bench height:           |  |  |
| 40 cm - 50 cm           |  |  |
| Choose from parameter   |  |  |
| Bench depth:            |  |  |
| 30 cm - 40 cm           |  |  |
| Choose from parameter   |  |  |
| Type of fabric:         |  |  |
| Choose from parameter   |  |  |
| Type of fabric (Photo): |  |  |
| BLACK-WHITE-VELVET-05   |  |  |
|                         |  |  |
|                         |  |  |
|                         |  |  |

**Height**: 40 cm , 45 cm , 50 cm **Depth**: 30 cm , 35 cm , 40 cm

Type of fabric: BLACK-WHITE-VELVET-05 (Photo), ANDRE-1300, ANDRE-1301, ANDRE-1302, ANDRE-1303, ANDRE-1304, ANDRE-1305, ANDRE-1306, ANDRE-1307, ANDRE-1308, ANDRE-1309, ANDRE-1310, ART-DECO-VELVET-01, ART-DECO-VELVET-02, ART-DECO-VELVET-03, ART-DECO-VELVET-04, ART-DECO-VELVET-05, ART-DECO-VELVET-06, ART-DECO-VELVET-07, ART-DECO-VELVET-08, ART-DECO-VELVET-09, ART-DECO-VELVET-10...11 (write a comment in order), ATOS-111, ATOS-112, ATOS-113, ATOS-114, ATOS-115, ATOS-116, ATOS-117, ATOS-118, ATOS-119, ATOS-120...126 (write a comment in order), AURORA-2480, AURORA-2481, AURORA-2482, AURORA-2483, AURORA-2484, AURORA-2485, AURORA-2486, AURORA-2487, AURORA-2488, AURORA-2489...2505 (write a comment in order), BALOO-2071, BALOO-2072, BALOO-2073, BALOO-2074, BALOO-2076, BALOO-2077, BALOO-2078, BALOO-2079, BALOO-2081, BALOO-2082...2089 (write a comment in order), BLACK-WHITE-VELVET-01, BLACK-WHITE-VELVET-02, BLACK-WHITE-VELVET-03, BLACK-WHITE-VELVET-04, BLACK-WHITE-VELVET-05, BLACK-WHITE-VELVET-06, BLACK-WHITE-VELVET-07, BLACK-WHITE-VELVET-08, BLACK-WHITE-VELVET-09, BLACK-WHITE-VELVET-09, BLACK-WHITE-VELVET-09, BLOOM-01, BLOOM-02, BLOOM-03, BLOOM-04, BLOOM-05, BLOOM-06, BLOOM-07, BLOOM-08, BLOOM-09, BLOOM-10, BRAID-3001, BRAID-3002,