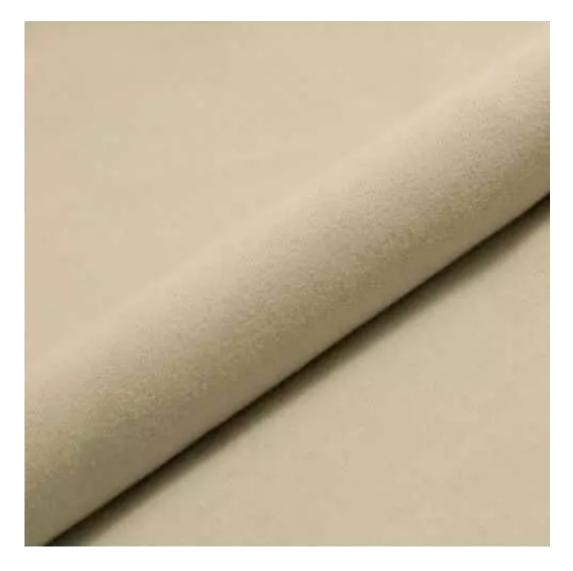

# **Product description**

Upholstered Bench Industrial Style LGM-26 BLACK-WHITE-VELVET-05  $\mid$  Width: 40 cm - 200 cm  $\mid$  Height: 40 cm - 50 cm  $\mid$  Depth: 30 cm - 40 cm  $\mid$ 

Technical data

Product-Code:

| LGM-26                  |  |  |
|-------------------------|--|--|
| Catalogue number:       |  |  |
| 22192                   |  |  |
| Condition:              |  |  |
| New                     |  |  |
| Bench width:            |  |  |
| 40 cm - 200 cm          |  |  |
| Choose from parameter   |  |  |
| Bench height:           |  |  |
| 40 cm - 50 cm           |  |  |
| Choose from parameter   |  |  |
| Bench depth:            |  |  |
| 30 cm - 40 cm           |  |  |
| Choose from parameter   |  |  |
| Type of fabric:         |  |  |
| Choose from parameter   |  |  |
| Type of fabric (Photo): |  |  |
| BLACK-WHITE-VELVET-05   |  |  |
|                         |  |  |
|                         |  |  |
|                         |  |  |