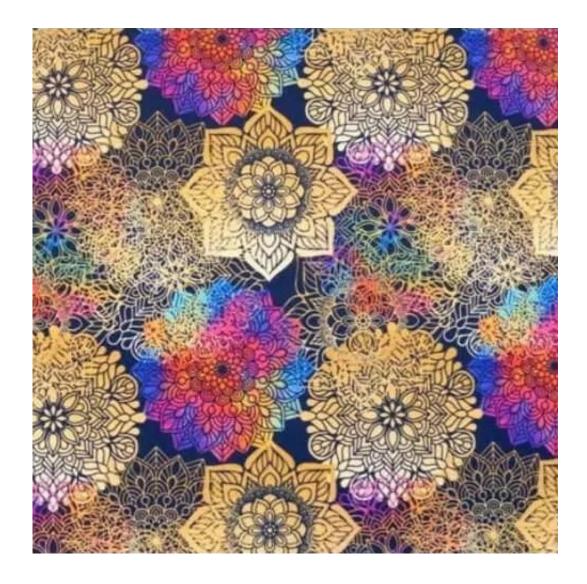

u illi                                       |  |
|----------------------------------------------|--|
|                                              |  |
|                                              |  |
|                                              |  |
| Discover upholstery fabrics for this product |  |

We offer the largest selection of seat fabrics!

Click on fabric name and discover all fabric selection.

ANDRE



ART-DECO-VELVET



ATOS-ECO-LEATHER



AURORA



BALOO



BLACK-WHITE-VELVET



BLOOM



BRAID



CASABLANCA



CHARM-ME



CHILL-ME



CRUSH



DREAM-VELVET



FLASH



FLORENCE-ECO-LEATHER



FLOWER-VELVET



FUSHION-ECO-LEATHER



GEODY



**HAMILTON** 



**HEXAGON-VELVET** 



HOLD-ME



**HUSK-VELVET** 



HYGGE



LEAF-VELVET



LIKE-ME



LINEA



MANDALA-VELVET



MAYA



MILTON-NEW



MIU



MONSTERA-VELVET



PATTERN-VELVET



PIANO



ROSSA



**SPELLO** 



STRONG



TIERRA



**VENUS** 



VERA



VIENNA-ECO-LEATHER



ZOYA



## This product has additional options:

 $\begin{tabular}{ll} \textbf{Width}: 40 \ cm \ , 45 \ cm \ , 50 \ cm \ , 65 \ cm \ , 65 \ cm \ , 70 \ cm \ , 75 \ cm \ , 80 \ cm \ , 85 \ cm \ , 90 \ cm \ , 95 \ cm \ , 100 \ cm \ , 105 \ cm \ , 110 \ cm \ , 120 \ cm \ , 125 \ cm \ , 130 \ cm \ , 135 \ cm \ , 140 \ cm \ , 145 \ cm \ , 150 \ cm \ , 155 \ cm \ , 160 \ cm \ , 165 \ cm \ , 170 \ cm \ , 175 \ cm \ , 185 \ cm \ , 190 \ cm \ , 195 \ cm \ , 200 \ cm \ \\ \end{tabular}$ 

**Height**: 40 cm , 45 cm , 50 cm **Depth**: 30 cm , 35 cm , 40 cm

Type of fabric: BLACK-WHITE-VELVET-05 (Photo), ANDRE-1300, ANDRE-1301, ANDRE-1302,