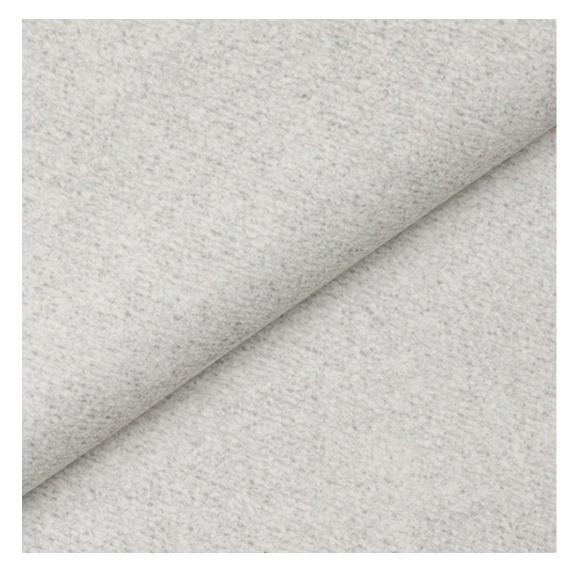

# **Product description**

Upholstered Bench Industrial Style LGM-26 BLACK-WHITE-VELVET-05  $\mid$  Width: 40 cm - 200 cm  $\mid$  Height: 40 cm - 50 cm  $\mid$  Depth: 30 cm - 40 cm  $\mid$ 

Technical data

Product-Code:

| LGM-26                  |  |  |
|-------------------------|--|--|
| Catalogue number:       |  |  |
| 22192                   |  |  |
| Condition:              |  |  |
| New                     |  |  |
| Bench width:            |  |  |
| 40 cm - 200 cm          |  |  |
| Choose from parameter   |  |  |
| Bench height:           |  |  |
| 40 cm - 50 cm           |  |  |
| Choose from parameter   |  |  |
| Bench depth:            |  |  |
| 30 cm - 40 cm           |  |  |
| Choose from parameter   |  |  |
| Type of fabric:         |  |  |
| Choose from parameter   |  |  |
| Type of fabric (Photo): |  |  |
| BLACK-WHITE-VELVET-05   |  |  |
|                         |  |  |
|                         |  |  |
|                         |  |  |

**Height**: 40 cm , 45 cm , 50 cm **Depth**: 30 cm , 35 cm , 40 cm

Type of fabric: BLACK-WHITE-VELVET-05 (Photo), ANDRE-1300, ANDRE-1301, ANDRE-1302, ANDRE-1303, ANDRE-1304, ANDRE-1305, ANDRE-1306, ANDRE-1307, ANDRE-1308, ANDRE-1309, ANDRE-1310, ART-DECO-VELVET-01, ART-DECO-VELVET-02, ART-DECO-VELVET-03, ART-DECO-VELVET-04, ART-DECO-VELVET-05, ART-DECO-VELVET-06, ART-DECO-VELVET-07, ART-DECO-VELVET-08, ART-DECO-VELVET-09, ART-DECO-VELVET-10...11 (write a comment in order), ATOS-111, ATOS-112, ATOS-113, ATOS-114, ATOS-115, ATOS-116, ATOS-117, ATOS-118, ATOS-119, ATOS-120...126 (write a comment in order), AURORA-2480, AURORA-2481, AURORA-2482, AURORA-2483, AURORA-2484, AURORA-2485, AURORA-2486, AURORA-2487, AURORA-2488, AURORA-2489...2505 (write a comment in order), BALOO-2071, BALOO-2072, BALOO-2073, BALOO-2074, BALOO-2076, BALOO-2077, BALOO-2078, BALOO-2079, BALOO-2081, BALOO-2082...2089 (write a comment in order), BLACK-WHITE-VELVET-01, BLACK-WHITE-VELVET-02, BLACK-WHITE-VELVET-03, BLACK-WHITE-VELVET-04, BLACK-WHITE-VELVET-05, BLACK-WHITE-VELVET-06, BLACK-WHITE-VELVET-07, BLACK-WHITE-VELVET-08, BLACK-WHITE-VELVET-09, BLACK-WHITE-VELVET-09, BLACK-WHITE-VELVET-09, BLOOM-01, BLOOM-02, BLOOM-03, BLOOM-04, BLOOM-05, BLOOM-06, BLOOM-07, BLOOM-08, BLOOM-09, BLOOM-10, BRAID-3001, BRAID-3002,