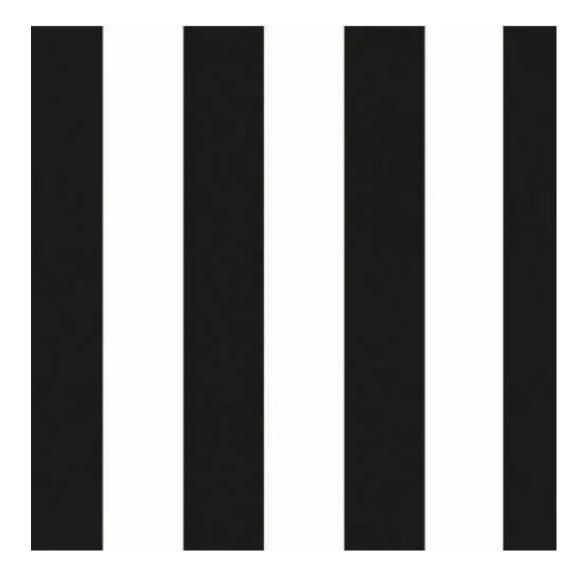

# Upholstered Bench Industrial Style LGM-26 BLACK-WHITE-VELVET-05

| Number        | 22192            |
|---------------|------------------|
| Producer code | LGM-26           |
| Manufacturer  | Emra Wood Design |

# **Product description**

Upholstered Bench Industrial Style LGM-26 BLACK-WHITE-VELVET-05  $\mid$  Width: 40 cm - 200 cm  $\mid$  Height: 40 cm - 50 cm  $\mid$  Depth: 30 cm - 40 cm  $\mid$ 

Technical data

Product-Code:

| LGM-26                  |  |  |
|-------------------------|--|--|
| Catalogue number:       |  |  |
| 22192                   |  |  |
| Condition:              |  |  |
| New                     |  |  |
| Bench width:            |  |  |
| 40 cm - 200 cm          |  |  |
| Choose from parameter   |  |  |
| Bench height:           |  |  |
| 40 cm - 50 cm           |  |  |
| Choose from parameter   |  |  |
| Bench depth:            |  |  |
| 30 cm - 40 cm           |  |  |
| Choose from parameter   |  |  |
| Type of fabric:         |  |  |
| Choose from parameter   |  |  |
| Type of fabric (Photo): |  |  |
| BLACK-WHITE-VELVET-05   |  |  |
|                         |  |  |
|                         |  |  |
|                         |  |  |

**Height**: 40 cm , 45 cm , 50 cm **Depth**: 30 cm , 35 cm , 40 cm

Type of fabric: BLACK-WHITE-VELVET-05 (Photo), ANDRE-1300, ANDRE-1301, ANDRE-1302, ANDRE-1303, ANDRE-1304, ANDRE-1305, ANDRE-1306, ANDRE-1307, ANDRE-1308, ANDRE-1309, ANDRE-1310, ART-DECO-VELVET-01, ART-DECO-VELVET-02, ART-DECO-VELVET-03, ART-DECO-VELVET-04, ART-DECO-VELVET-05, ART-DECO-VELVET-06, ART-DECO-VELVET-07, ART-DECO-VELVET-08, ART-DECO-VELVET-09, ART-DECO-VELVET-10...11 (write a comment in order), ATOS-111, ATOS-112, ATOS-113, ATOS-114, ATOS-115, ATOS-116, ATOS-117, ATOS-118, ATOS-119, ATOS-120...126 (write a comment in order), AURORA-2480, AURORA-2481, AURORA-2482, AURORA-2483, AURORA-2484, AURORA-2485, AURORA-2486, AURORA-2487, AURORA-2488, AURORA-2489...2505 (write a comment in order), BALOO-2071, BALOO-2072, BALOO-2073, BALOO-2074, BALOO-2076, BALOO-2077, BALOO-2078, BALOO-2079, BALOO-2081, BALOO-2082...2089 (write a comment in order), BLACK-WHITE-VELVET-01, BLACK-WHITE-VELVET-02, BLACK-WHITE-VELVET-03, BLACK-WHITE-VELVET-04, BLACK-WHITE-VELVET-05, BLACK-WHITE-VELVET-06, BLACK-WHITE-VELVET-07, BLACK-WHITE-VELVET-08, BLACK-WHITE-VELVET-09, BLACK-WHITE-VELVET-09, BLACK-WHITE-VELVET-09, BLOOM-01, BLOOM-02, BLOOM-03, BLOOM-04, BLOOM-05, BLOOM-06, BLOOM-07, BLOOM-08, BLOOM-09, BLOOM-10, BRAID-3001, BRAID-3002,