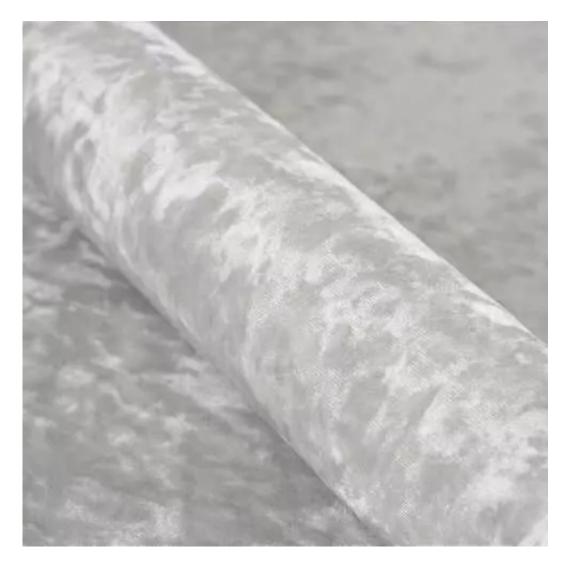

# **Product description**

Upholstered Bench Industrial Style LGM-26 BLACK-WHITE-VELVET-05  $\mid$  Width: 40 cm - 200 cm  $\mid$  Height: 40 cm - 50 cm  $\mid$  Depth: 30 cm - 40 cm  $\mid$ 

Technical data

Product-Code:

| LGM-26                  |  |  |
|-------------------------|--|--|
| Catalogue number:       |  |  |
| 22192                   |  |  |
| Condition:              |  |  |
| New                     |  |  |
| Bench width:            |  |  |
| 40 cm - 200 cm          |  |  |
| Choose from parameter   |  |  |
| Bench height:           |  |  |
| 40 cm - 50 cm           |  |  |
| Choose from parameter   |  |  |
| Bench depth:            |  |  |
| 30 cm - 40 cm           |  |  |
| Choose from parameter   |  |  |
| Type of fabric:         |  |  |
| Choose from parameter   |  |  |
| Type of fabric (Photo): |  |  |
| BLACK-WHITE-VELVET-05   |  |  |
|                         |  |  |
|                         |  |  |
|                         |  |  |

**Height**: 40 cm , 45 cm , 50 cm **Depth**: 30 cm , 35 cm , 40 cm

Type of fabric: BLACK-WHITE-VELVET-05 (Photo), ANDRE-1300, ANDRE-1301, ANDRE-1302, ANDRE-1303, ANDRE-1304, ANDRE-1305, ANDRE-1306, ANDRE-1307, ANDRE-1308, ANDRE-1309, ANDRE-1310, ART-DECO-VELVET-01, ART-DECO-VELVET-02, ART-DECO-VELVET-03, ART-DECO-VELVET-04, ART-DECO-VELVET-05, ART-DECO-VELVET-06, ART-DECO-VELVET-07, ART-DECO-VELVET-08, ART-DECO-VELVET-09, ART-DECO-VELVET-10...11 (write a comment in order), ATOS-111, ATOS-112, ATOS-113, ATOS-114, ATOS-115, ATOS-116, ATOS-117, ATOS-118, ATOS-119, ATOS-120...126 (write a comment in order), AURORA-2480, AURORA-2481, AURORA-2482, AURORA-2483, AURORA-2484, AURORA-2485, AURORA-2486, AURORA-2487, AURORA-2488, AURORA-2489...2505 (write a comment in order), BALOO-2071, BALOO-2072, BALOO-2073, BALOO-2074, BALOO-2076, BALOO-2077, BALOO-2078, BALOO-2079, BALOO-2081, BALOO-2082...2089 (write a comment in order), BLACK-WHITE-VELVET-01, BLACK-WHITE-VELVET-02, BLACK-WHITE-VELVET-03, BLACK-WHITE-VELVET-04, BLACK-WHITE-VELVET-05, BLACK-WHITE-VELVET-06, BLACK-WHITE-VELVET-07, BLACK-WHITE-VELVET-08, BLACK-WHITE-VELVET-09, BLACK-WHITE-VELVET-09, BLACK-WHITE-VELVET-09, BLOOM-01, BLOOM-02, BLOOM-03, BLOOM-04, BLOOM-05, BLOOM-06, BLOOM-07, BLOOM-08, BLOOM-09, BLOOM-10, BRAID-3001, BRAID-3002,