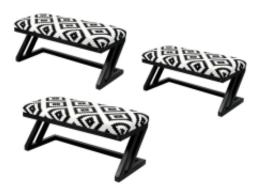

# Upholstered Bench Industrial Style LGM-26 BLACK-WHITE-VELVET-04

| Number        | 22194            |  |
|---------------|------------------|--|
| Producer code | LGM-26           |  |
| Manufacturer  | Emra Wood Design |  |

## **Product description**

Upholstered Bench Industrial Style LGM-26 BLACK-WHITE-VELVET-04 | Width: 40 cm - 200 cm | Height: 40 cm - 50 cm | Depth: 30 cm - 40 cm |

Technical data

Product-Code:

BLACK-WHITE-VELVET-04

Product description

#### Upholstered Bench Industrial Style LGM-26 BLACK-WHITE-VELVET-04

- A functional and practical bench for hallway, living room, bedroom, dressing room, bathroom, reception and office
- Some bench models have a practical shelf for shoes
- The frame and upholstery are made of the highest quality materials
- Production of the bench according to customer requirements

Product features

- Very high-quality and precise workmanship directly from the manufacturer
- The bench features an interchangeable seat to adapt the product to the future appearance of the room
- The bench does not require self-assembly and is delivered to the customer in its entirety
- Take a look at our fabric palette for more options
- We are at your disposal if you have any questions about the product
- By purchasing a product, you are buying a non-prefabricated item made according to specifications (selection of color, upholstery, materials, etc.)