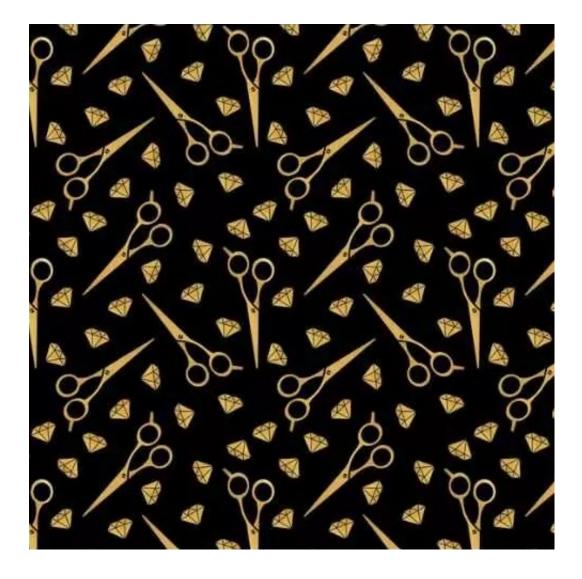

BLACK-WHITE-VELVET-04

Product description

**Depth**: 30 cm , 35 cm , 40 cm

**Type of fabric**: BLACK-WHITE-VELVET-04 (Photo), ANDRE-1300, ANDRE-1301, ANDRE-1302, ANDRE-1303, ANDRE-1304, ANDRE-1305, ANDRE-1306, ANDRE-1307, ANDRE-1308, ANDRE-1309, ANDRE-1310, ART-DECO-VELVET-01, ART-DECO-VELVET-02, ART-DECO-VELVET-03, ART-DECO-VELVET-04, ART-DECO-VELVET-05, ART-DECO-VELVET-06, ART-DECO-VELVET-07, ART-DECO-VELVET-08, ART-DECO-VELVET-09, ART-DECO-VELVET-10..11 (write a comment in order), ATOS-111, ATOS-112, ATOS-113, ATOS-114, ATOS-115, ATOS-116, ATOS-117, ATOS-118, ATOS-119, ATOS-120..126 (write a comment in order), AURORA-2480, AURORA-2481, AURORA-2482, AURORA-2483, AURORA-2484, AURORA-2485, AURORA-2486, AURORA-2487, AURORA-2488, AURORA-2489..2505 (write a comment in order), BALOO-2071, BALOO-2072, BALOO-2073, BALOO-2074, BALOO-2076, BALOO-2077, BALOO-2078, BALOO-2079, BALOO-2081, BALOO-2082..2089 (write a comment in order), BLACK-WHITE-VELVET-01, BLACK-WHITE-VELVET-02, BLACK-WHITE-VELVET-03, BLACK-WHITE-VELVET-04, BLACK-WHITE-VELVET-05, BLACK-WHITE-VELVET-06, BLACK-WHITE-VELVET-07, BLACK-WHITE-VELVET-08, BLACK-WHITE-VELVET-09, BLACK-WHITE-VELVET-09, BLACK-WHITE-VELVET-00, BLACK-WHITE-VELVET-00, BLACK-WHITE-VELVET-09, BLACK-WHITE-VELVET-00, BLOOM-00, BLOOM-00, BLOOM-00, BLOOM-00, BLOOM-00, BLOOM-00,