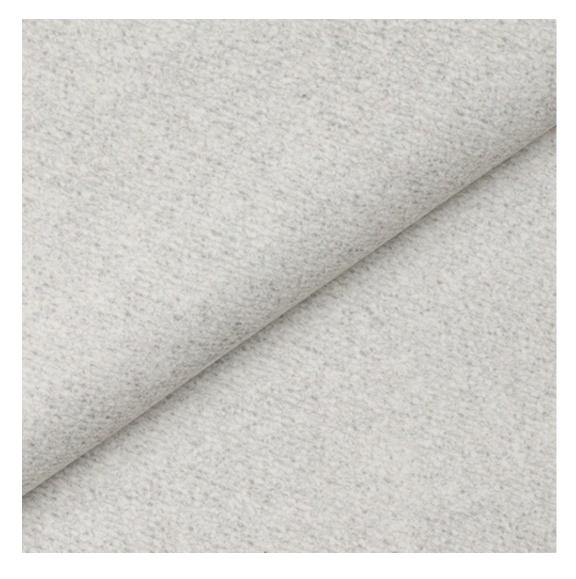

# **Product description**

Upholstered Bench Industrial Style LGM-26 BLACK-WHITE-VELVET-03  $\mid$  Width: 40 cm - 200 cm  $\mid$  Height: 40 cm - 50 cm  $\mid$  Depth: 30 cm - 40 cm  $\mid$ 

Technical data

Product-Code:

| LGM-26                  |  |  |  |
|-------------------------|--|--|--|
| Catalogue number:       |  |  |  |
| 22195                   |  |  |  |
| Condition:              |  |  |  |
| New                     |  |  |  |
| Bench width:            |  |  |  |
| 40 cm - 200 cm          |  |  |  |
| Choose from parameter   |  |  |  |
| Bench height:           |  |  |  |
| 40 cm - 50 cm           |  |  |  |
| Choose from parameter   |  |  |  |
| Bench depth:            |  |  |  |
| 30 cm - 40 cm           |  |  |  |
| Choose from parameter   |  |  |  |
| Type of fabric:         |  |  |  |
| Choose from parameter   |  |  |  |
| Type of fabric (Photo): |  |  |  |
| BLACK-WHITE-VELVET-03   |  |  |  |
|                         |  |  |  |
|                         |  |  |  |
|                         |  |  |  |
|                         |  |  |  |

## Upholstered Bench Industrial Style LGM-26 BLACK-WHITE-VELVET-03

- · A functional and practical bench for hallway, living room, bedroom, dressing room, bathroom, reception and office
- Some bench models have a practical shelf for shoes
- The frame and upholstery are made of the highest quality materials
- Production of the bench according to customer requirements