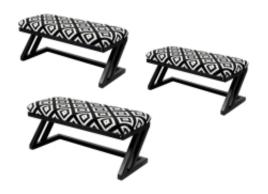

# Upholstered Bench Industrial Style LGM-26 BLACK-WHITE-VELVET-03

| Number        | 22195            |
|---------------|------------------|
| Producer code | LGM-26           |
| Manufacturer  | Emra Wood Design |

# **Product description**

Upholstered Bench Industrial Style LGM-26 BLACK-WHITE-VELVET-03  $\mid$  Width: 40 cm - 200 cm  $\mid$  Height: 40 cm - 50 cm  $\mid$  Depth: 30 cm - 40 cm  $\mid$ 

Technical data

## Upholstered Bench Industrial Style LGM-26 BLACK-WHITE-VELVET-03

- · A functional and practical bench for hallway, living room, bedroom, dressing room, bathroom, reception and office
- Some bench models have a practical shelf for shoes
- The frame and upholstery are made of the highest quality materials
- Production of the bench according to customer requirements

#### **Product features**

- Very high-quality and precise workmanship directly from the manufacturer
- The bench features an interchangeable seat to adapt the product to the future appearance of the room
- The bench does not require self-assembly and is delivered to the customer in its entirety
- Take a look at our fabric palette for more options
- We are at your disposal if you have any questions about the product
- By purchasing a product, you are buying a non-prefabricated item made according to specifications (selection of color, upholstery, materials, etc.)