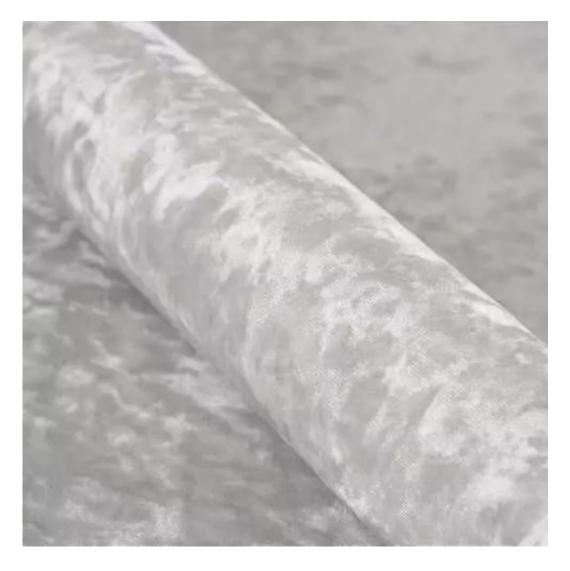

# **Product description**

Upholstered Bench Industrial Style LGM-26 BLACK-WHITE-VELVET-03  $\mid$  Width: 40 cm - 200 cm  $\mid$  Height: 40 cm - 50 cm  $\mid$  Depth: 30 cm - 40 cm  $\mid$ 

Technical data

Product-Code:

| LGM-26                  |  |  |  |
|-------------------------|--|--|--|
| Catalogue number:       |  |  |  |
| 22195                   |  |  |  |
| Condition:              |  |  |  |
| New                     |  |  |  |
| Bench width:            |  |  |  |
| 40 cm - 200 cm          |  |  |  |
| Choose from parameter   |  |  |  |
| Bench height:           |  |  |  |
| 40 cm - 50 cm           |  |  |  |
| Choose from parameter   |  |  |  |
| Bench depth:            |  |  |  |
| 30 cm - 40 cm           |  |  |  |
| Choose from parameter   |  |  |  |
| Type of fabric:         |  |  |  |
| Choose from parameter   |  |  |  |
| Type of fabric (Photo): |  |  |  |
| BLACK-WHITE-VELVET-03   |  |  |  |
|                         |  |  |  |
|                         |  |  |  |
|                         |  |  |  |
|                         |  |  |  |

**Height**: 40 cm , 45 cm , 50 cm **Depth**: 30 cm , 35 cm , 40 cm

Type of fabric: BLACK-WHITE-VELVET-03 (Photo), ANDRE-1300, ANDRE-1301, ANDRE-1302, ANDRE-1303, ANDRE-1304, ANDRE-1305, ANDRE-1306, ANDRE-1307, ANDRE-1308, ANDRE-1309, ANDRE-1310, ART-DECO-VELVET-01, ART-DECO-VELVET-02, ART-DECO-VELVET-03, ART-DECO-VELVET-04, ART-DECO-VELVET-05, ART-DECO-VELVET-06, ART-DECO-VELVET-07, ART-DECO-VELVET-08, ART-DECO-VELVET-09, ART-DECO-VELVET-10...11 (write a comment in order), ATOS-111, ATOS-112, ATOS-113, ATOS-114, ATOS-115, ATOS-116, ATOS-117, ATOS-118, ATOS-119, ATOS-120...126 (write a comment in order), AURORA-2480, AURORA-2481, AURORA-2482, AURORA-2483, AURORA-2484, AURORA-2485, AURORA-2486, AURORA-2487, AURORA-2488, AURORA-2489...2505 (write a comment in order), BALOO-2071, BALOO-2072, BALOO-2073, BALOO-2074, BALOO-2076, BALOO-2077, BALOO-2078, BALOO-2079, BALOO-2081, BALOO-2082...2089 (write a comment in order), BLACK-WHITE-VELVET-01, BLACK-WHITE-VELVET-02, BLACK-WHITE-VELVET-03, BLACK-WHITE-VELVET-04, BLACK-WHITE-VELVET-05, BLACK-WHITE-VELVET-06, BLACK-WHITE-VELVET-07, BLACK-WHITE-VELVET-08, BLACK-WHITE-VELVET-09, BLACK-WHITE-VELVET-09, BLACK-WHITE-VELVET-09, BLOOM-01, BLOOM-02, BLOOM-03, BLOOM-04, BLOOM-05, BLOOM-06, BLOOM-07, BLOOM-08, BLOOM-09, BLOOM-10, BRAID-3001, BRAID-3002,