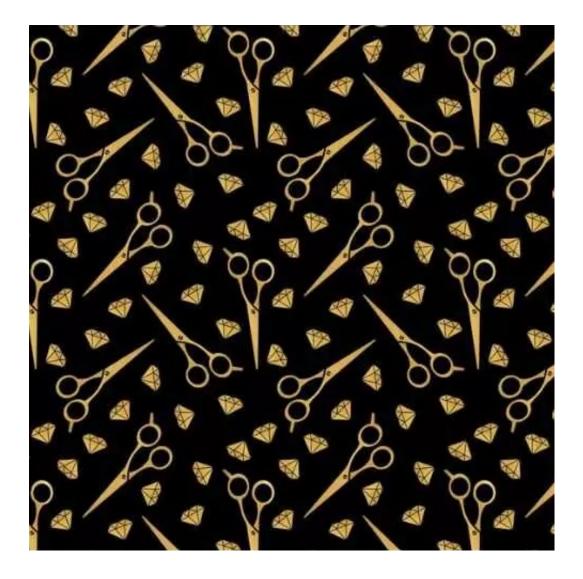

Product-Code:

| LGM-26                  |  |  |  |
|-------------------------|--|--|--|
| Catalogue number:       |  |  |  |
| 22195                   |  |  |  |
| Condition:              |  |  |  |
| New                     |  |  |  |
| Bench width:            |  |  |  |
| 40 cm - 200 cm          |  |  |  |
| Choose from parameter   |  |  |  |
| Bench height:           |  |  |  |
| 40 cm - 50 cm           |  |  |  |
| Choose from parameter   |  |  |  |
| Bench depth:            |  |  |  |
| 30 cm - 40 cm           |  |  |  |
| Choose from parameter   |  |  |  |
| Type of fabric:         |  |  |  |
| Choose from parameter   |  |  |  |
| Type of fabric (Photo): |  |  |  |
| BLACK-WHITE-VELVET-03   |  |  |  |
|                         |  |  |  |
|                         |  |  |  |
|                         |  |  |  |
|                         |  |  |  |

**Height**: 40 cm , 45 cm , 50 cm **Depth**: 30 cm , 35 cm , 40 cm

Type of fabric: BLACK-WHITE-VELVET-03 (Photo), ANDRE-1300, ANDRE-1301, ANDRE-1302, ANDRE-1303, ANDRE-1304, ANDRE-1305, ANDRE-1306, ANDRE-1307, ANDRE-1308, ANDRE-1309, ANDRE-1310, ART-DECO-VELVET-01, ART-DECO-VELVET-02, ART-DECO-VELVET-03, ART-DECO-VELVET-04, ART-DECO-VELVET-05, ART-DECO-VELVET-06, ART-DECO-VELVET-07, ART-DECO-VELVET-08, ART-DECO-VELVET-09, ART-DECO-VELVET-10...11 (write a comment in order), ATOS-111, ATOS-112, ATOS-113, ATOS-114, ATOS-115, ATOS-116, ATOS-117, ATOS-118, ATOS-119, ATOS-120...126 (write a comment in order), AURORA-2480, AURORA-2481, AURORA-2482, AURORA-2483, AURORA-2484, AURORA-2485, AURORA-2486, AURORA-2487, AURORA-2488, AURORA-2489...2505 (write a comment in order), BALOO-2071, BALOO-2072, BALOO-2073, BALOO-2074, BALOO-2076, BALOO-2077, BALOO-2078, BALOO-2079, BALOO-2081, BALOO-2082...2089 (write a comment in order), BLACK-WHITE-VELVET-01, BLACK-WHITE-VELVET-02, BLACK-WHITE-VELVET-03, BLACK-WHITE-VELVET-04, BLACK-WHITE-VELVET-05, BLACK-WHITE-VELVET-06, BLACK-WHITE-VELVET-07, BLACK-WHITE-VELVET-08, BLACK-WHITE-VELVET-09, BLACK-WHITE-VELVET-09, BLACK-WHITE-VELVET-09, BLOOM-01, BLOOM-02, BLOOM-03, BLOOM-04, BLOOM-05, BLOOM-06, BLOOM-07, BLOOM-08, BLOOM-09, BLOOM-10, BRAID-3001, BRAID-3002,