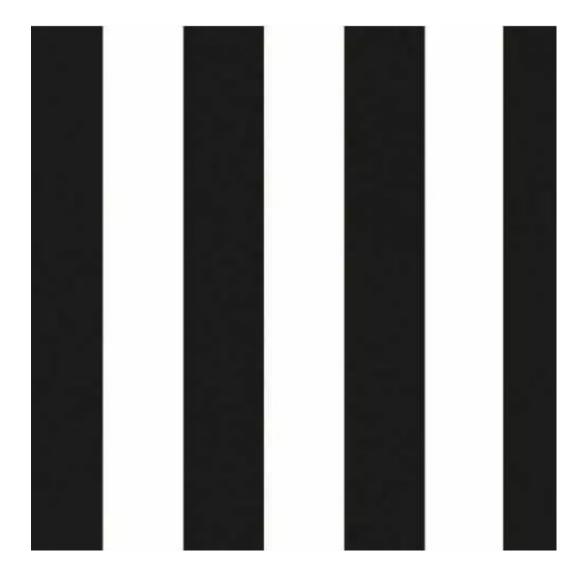

# Upholstered Bench Industrial Style LGM-26 BLACK-WHITE-VELVET-03

| Number        | 22195            |
|---------------|------------------|
| Producer code | LGM-26           |
| Manufacturer  | Emra Wood Design |

# **Product description**

Upholstered Bench Industrial Style LGM-26 BLACK-WHITE-VELVET-03  $\mid$  Width: 40 cm - 200 cm  $\mid$  Height: 40 cm - 50 cm  $\mid$  Depth: 30 cm - 40 cm  $\mid$ 

Technical data

Product-Code:

| LGM-26                  |  |  |  |
|-------------------------|--|--|--|
| Catalogue number:       |  |  |  |
| 22195                   |  |  |  |
| Condition:              |  |  |  |
| New                     |  |  |  |
| Bench width:            |  |  |  |
| 40 cm - 200 cm          |  |  |  |
| Choose from parameter   |  |  |  |
| Bench height:           |  |  |  |
| 40 cm - 50 cm           |  |  |  |
| Choose from parameter   |  |  |  |
| Bench depth:            |  |  |  |
| 30 cm - 40 cm           |  |  |  |
| Choose from parameter   |  |  |  |
| Type of fabric:         |  |  |  |
| Choose from parameter   |  |  |  |
| Type of fabric (Photo): |  |  |  |
| BLACK-WHITE-VELVET-03   |  |  |  |
|                         |  |  |  |
|                         |  |  |  |
|                         |  |  |  |
|                         |  |  |  |

**Height**: 40 cm , 45 cm , 50 cm **Depth**: 30 cm , 35 cm , 40 cm

Type of fabric: BLACK-WHITE-VELVET-03 (Photo), ANDRE-1300, ANDRE-1301, ANDRE-1302, ANDRE-1303, ANDRE-1304, ANDRE-1305, ANDRE-1306, ANDRE-1307, ANDRE-1308, ANDRE-1309, ANDRE-1310, ART-DECO-VELVET-01, ART-DECO-VELVET-02, ART-DECO-VELVET-03, ART-DECO-VELVET-04, ART-DECO-VELVET-05, ART-DECO-VELVET-06, ART-DECO-VELVET-07, ART-DECO-VELVET-08, ART-DECO-VELVET-09, ART-DECO-VELVET-10...11 (write a comment in order), ATOS-111, ATOS-112, ATOS-113, ATOS-114, ATOS-115, ATOS-116, ATOS-117, ATOS-118, ATOS-119, ATOS-120...126 (write a comment in order), AURORA-2480, AURORA-2481, AURORA-2482, AURORA-2483, AURORA-2484, AURORA-2485, AURORA-2486, AURORA-2487, AURORA-2488, AURORA-2489...2505 (write a comment in order), BALOO-2071, BALOO-2072, BALOO-2073, BALOO-2074, BALOO-2076, BALOO-2077, BALOO-2078, BALOO-2079, BALOO-2081, BALOO-2082...2089 (write a comment in order), BLACK-WHITE-VELVET-01, BLACK-WHITE-VELVET-02, BLACK-WHITE-VELVET-03, BLACK-WHITE-VELVET-04, BLACK-WHITE-VELVET-05, BLACK-WHITE-VELVET-06, BLACK-WHITE-VELVET-07, BLACK-WHITE-VELVET-08, BLACK-WHITE-VELVET-09, BLACK-WHITE-VELVET-09, BLACK-WHITE-VELVET-09, BLOOM-01, BLOOM-02, BLOOM-03, BLOOM-04, BLOOM-05, BLOOM-06, BLOOM-07, BLOOM-08, BLOOM-09, BLOOM-10, BRAID-3001, BRAID-3002,