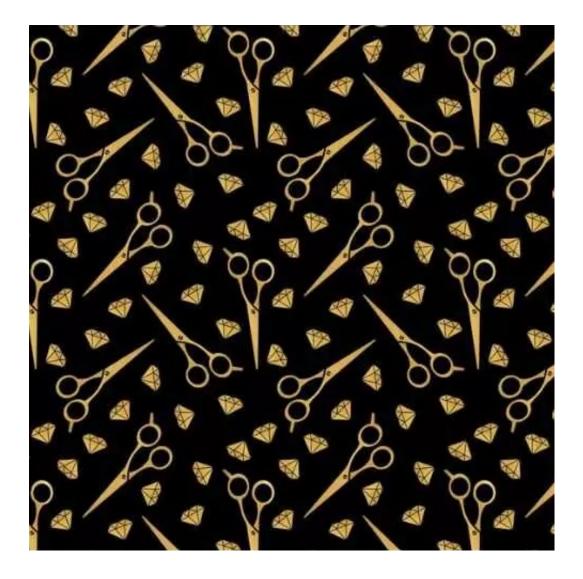

Product-Code:

| LGM-26                  |  |  |
|-------------------------|--|--|
| Catalogue number:       |  |  |
| 23835                   |  |  |
| Condition:              |  |  |
| New                     |  |  |
| Bench width:            |  |  |
| 40 cm - 200 cm          |  |  |
| Choose from parameter   |  |  |
| Bench height:           |  |  |
| 40 cm - 50 cm           |  |  |
| Choose from parameter   |  |  |
| Bench depth:            |  |  |
| 30 cm - 40 cm           |  |  |
| Choose from parameter   |  |  |
| Type of fabric:         |  |  |
| Choose from parameter   |  |  |
| Type of fabric (Photo): |  |  |
| BLACK-WHITE-VELVET-02   |  |  |
|                         |  |  |
|                         |  |  |
|                         |  |  |

**Height**: 40 cm , 45 cm , 50 cm **Depth**: 30 cm , 35 cm , 40 cm

Type of fabric: BLACK-WHITE-VELVET-02 (Photo), ANDRE-1300, ANDRE-1301, ANDRE-1302, ANDRE-1303, ANDRE-1304, ANDRE-1305, ANDRE-1306, ANDRE-1307, ANDRE-1308, ANDRE-1309, ANDRE-1310, ART-DECO-VELVET-01, ART-DECO-VELVET-02, ART-DECO-VELVET-03, ART-DECO-VELVET-04, ART-DECO-VELVET-05, ART-DECO-VELVET-06, ART-DECO-VELVET-07, ART-DECO-VELVET-08, ART-DECO-VELVET-09, ART-DECO-VELVET-10...11 (write a comment in order), ATOS-111, ATOS-112, ATOS-113, ATOS-114, ATOS-115, ATOS-116, ATOS-117, ATOS-118, ATOS-119, ATOS-120...126 (write a comment in order), AURORA-2480, AURORA-2481, AURORA-2482, AURORA-2483, AURORA-2484, AURORA-2485, AURORA-2486, AURORA-2487, AURORA-2488, AURORA-2489...2505 (write a comment in order), BALOO-2071, BALOO-2072, BALOO-2073, BALOO-2074, BALOO-2076, BALOO-2077, BALOO-2078, BALOO-2079, BALOO-2081, BALOO-2082...2089 (write a comment in order), BLACK-WHITE-VELVET-01, BLACK-WHITE-VELVET-02, BLACK-WHITE-VELVET-03, BLACK-WHITE-VELVET-04, BLACK-WHITE-VELVET-05, BLACK-WHITE-VELVET-06, BLACK-WHITE-VELVET-07, BLACK-WHITE-VELVET-08, BLACK-WHITE-VELVET-09, BLACK-WHITE-VELVET-09, BLACK-WHITE-VELVET-09, BLOOM-01, BLOOM-02, BLOOM-03, BLOOM-04, BLOOM-05, BLOOM-06, BLOOM-07, BLOOM-08, BLOOM-09, BLOOM-10, BRAID-3001, BRAID-3002,