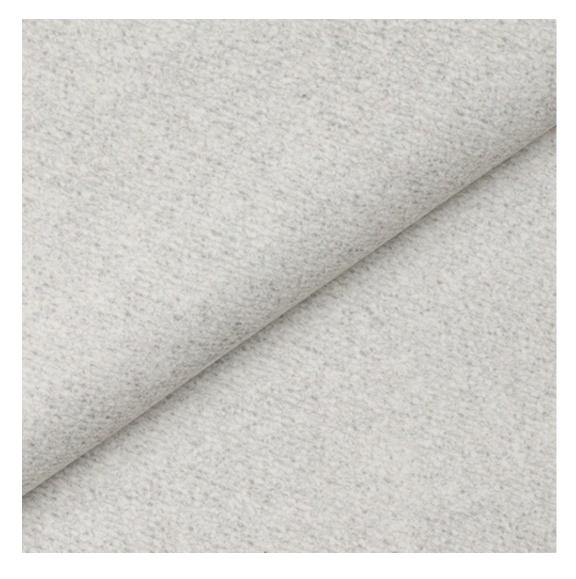

# **Product description**

Upholstered Bench Industrial Style LGM-26 BLACK-WHITE-VELVET-02  $\mid$  Width: 40 cm - 200 cm  $\mid$  Height: 40 cm - 50 cm  $\mid$  Depth: 30 cm - 40 cm  $\mid$ 

Technical data

Product-Code:

| LGM-26                  |  |  |
|-------------------------|--|--|
| Catalogue number:       |  |  |
| 23835                   |  |  |
| Condition:              |  |  |
| New                     |  |  |
| Bench width:            |  |  |
| 40 cm - 200 cm          |  |  |
| Choose from parameter   |  |  |
| Bench height:           |  |  |
| 40 cm - 50 cm           |  |  |
| Choose from parameter   |  |  |
| Bench depth:            |  |  |
| 30 cm - 40 cm           |  |  |
| Choose from parameter   |  |  |
| Type of fabric:         |  |  |
| Choose from parameter   |  |  |
| Type of fabric (Photo): |  |  |
| BLACK-WHITE-VELVET-02   |  |  |
|                         |  |  |
|                         |  |  |
|                         |  |  |

**Height**: 40 cm , 45 cm , 50 cm **Depth**: 30 cm , 35 cm , 40 cm

Type of fabric: BLACK-WHITE-VELVET-02 (Photo), ANDRE-1300, ANDRE-1301, ANDRE-1302, ANDRE-1303, ANDRE-1304, ANDRE-1305, ANDRE-1306, ANDRE-1307, ANDRE-1308, ANDRE-1309, ANDRE-1310, ART-DECO-VELVET-01, ART-DECO-VELVET-02, ART-DECO-VELVET-03, ART-DECO-VELVET-04, ART-DECO-VELVET-05, ART-DECO-VELVET-06, ART-DECO-VELVET-07, ART-DECO-VELVET-08, ART-DECO-VELVET-09, ART-DECO-VELVET-10...11 (write a comment in order), ATOS-111, ATOS-112, ATOS-113, ATOS-114, ATOS-115, ATOS-116, ATOS-117, ATOS-118, ATOS-119, ATOS-120...126 (write a comment in order), AURORA-2480, AURORA-2481, AURORA-2482, AURORA-2483, AURORA-2484, AURORA-2485, AURORA-2486, AURORA-2487, AURORA-2488, AURORA-2489...2505 (write a comment in order), BALOO-2071, BALOO-2072, BALOO-2073, BALOO-2074, BALOO-2076, BALOO-2077, BALOO-2078, BALOO-2079, BALOO-2081, BALOO-2082...2089 (write a comment in order), BLACK-WHITE-VELVET-01, BLACK-WHITE-VELVET-02, BLACK-WHITE-VELVET-03, BLACK-WHITE-VELVET-04, BLACK-WHITE-VELVET-05, BLACK-WHITE-VELVET-06, BLACK-WHITE-VELVET-07, BLACK-WHITE-VELVET-08, BLACK-WHITE-VELVET-09, BLACK-WHITE-VELVET-09, BLACK-WHITE-VELVET-09, BLOOM-01, BLOOM-02, BLOOM-03, BLOOM-04, BLOOM-05, BLOOM-06, BLOOM-07, BLOOM-08, BLOOM-09, BLOOM-10, BRAID-3001, BRAID-3002,