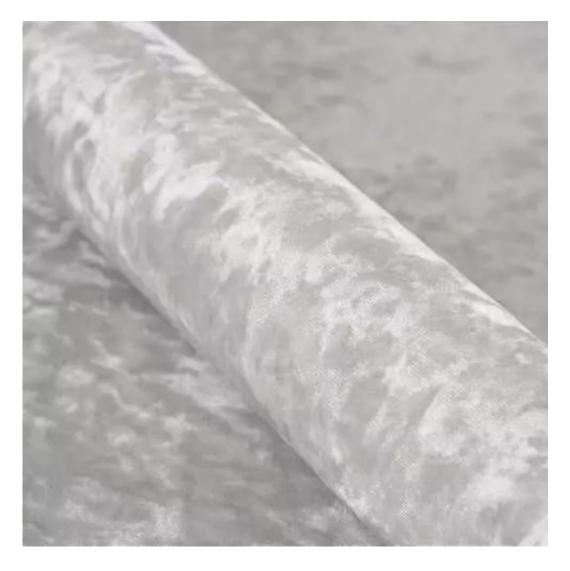

# **Product description**

Upholstered Bench Industrial Style LGM-26 BLACK-WHITE-VELVET-02  $\mid$  Width: 40 cm - 200 cm  $\mid$  Height: 40 cm - 50 cm  $\mid$  Depth: 30 cm - 40 cm  $\mid$ 

Technical data

Product-Code:

| LGM-26                  |  |  |
|-------------------------|--|--|
| Catalogue number:       |  |  |
| 23835                   |  |  |
| Condition:              |  |  |
| New                     |  |  |
| Bench width:            |  |  |
| 40 cm - 200 cm          |  |  |
| Choose from parameter   |  |  |
| Bench height:           |  |  |
| 40 cm - 50 cm           |  |  |
| Choose from parameter   |  |  |
| Bench depth:            |  |  |
| 30 cm - 40 cm           |  |  |
| Choose from parameter   |  |  |
| Type of fabric:         |  |  |
| Choose from parameter   |  |  |
| Type of fabric (Photo): |  |  |
| BLACK-WHITE-VELVET-02   |  |  |
|                         |  |  |
|                         |  |  |
|                         |  |  |

**Height**: 40 cm , 45 cm , 50 cm **Depth**: 30 cm , 35 cm , 40 cm

Type of fabric: BLACK-WHITE-VELVET-02 (Photo), ANDRE-1300, ANDRE-1301, ANDRE-1302, ANDRE-1303, ANDRE-1304, ANDRE-1305, ANDRE-1306, ANDRE-1307, ANDRE-1308, ANDRE-1309, ANDRE-1310, ART-DECO-VELVET-01, ART-DECO-VELVET-02, ART-DECO-VELVET-03, ART-DECO-VELVET-04, ART-DECO-VELVET-05, ART-DECO-VELVET-06, ART-DECO-VELVET-07, ART-DECO-VELVET-08, ART-DECO-VELVET-09, ART-DECO-VELVET-10...11 (write a comment in order), ATOS-111, ATOS-112, ATOS-113, ATOS-114, ATOS-115, ATOS-116, ATOS-117, ATOS-118, ATOS-119, ATOS-120...126 (write a comment in order), AURORA-2480, AURORA-2481, AURORA-2482, AURORA-2483, AURORA-2484, AURORA-2485, AURORA-2486, AURORA-2487, AURORA-2488, AURORA-2489...2505 (write a comment in order), BALOO-2071, BALOO-2072, BALOO-2073, BALOO-2074, BALOO-2076, BALOO-2077, BALOO-2078, BALOO-2079, BALOO-2081, BALOO-2082...2089 (write a comment in order), BLACK-WHITE-VELVET-01, BLACK-WHITE-VELVET-02, BLACK-WHITE-VELVET-03, BLACK-WHITE-VELVET-04, BLACK-WHITE-VELVET-05, BLACK-WHITE-VELVET-06, BLACK-WHITE-VELVET-07, BLACK-WHITE-VELVET-08, BLACK-WHITE-VELVET-09, BLACK-WHITE-VELVET-09, BLACK-WHITE-VELVET-09, BLOOM-01, BLOOM-02, BLOOM-03, BLOOM-04, BLOOM-05, BLOOM-06, BLOOM-07, BLOOM-08, BLOOM-09, BLOOM-10, BRAID-3001, BRAID-3002,