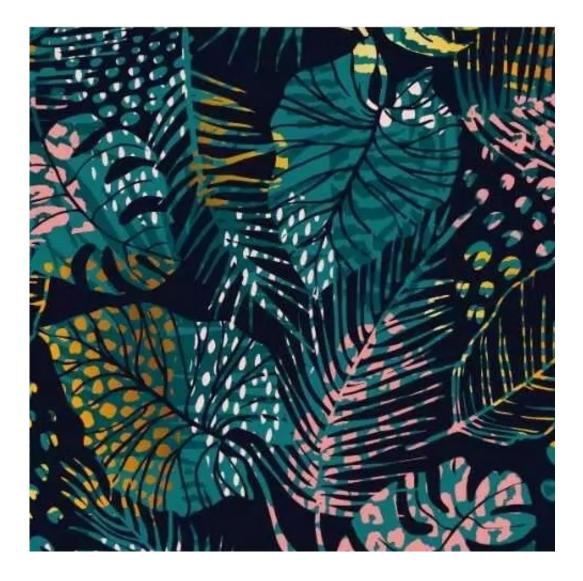

# **Product description**

Upholstered Bench Industrial Style LGM-26 BLACK-WHITE-VELVET-02  $\mid$  Width: 40 cm - 200 cm  $\mid$  Height: 40 cm - 50 cm  $\mid$  Depth: 30 cm - 40 cm  $\mid$ 

Technical data

Product-Code:

| LGM-26                  |  |  |
|-------------------------|--|--|
| Catalogue number:       |  |  |
| 23835                   |  |  |
| Condition:              |  |  |
| New                     |  |  |
| Bench width:            |  |  |
| 40 cm - 200 cm          |  |  |
| Choose from parameter   |  |  |
| Bench height:           |  |  |
| 40 cm - 50 cm           |  |  |
| Choose from parameter   |  |  |
| Bench depth:            |  |  |
| 30 cm - 40 cm           |  |  |
| Choose from parameter   |  |  |
| Type of fabric:         |  |  |
| Choose from parameter   |  |  |
| Type of fabric (Photo): |  |  |
| BLACK-WHITE-VELVET-02   |  |  |
|                         |  |  |
|                         |  |  |
|                         |  |  |