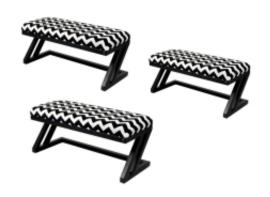

# Upholstered Bench Industrial Style LGM-26 BLACK-WHITE-VELVET-02

| Number        | 23835            |
|---------------|------------------|
| Producer code | LGM-26           |
| Manufacturer  | Emra Wood Design |

# **Product description**

Upholstered Bench Industrial Style LGM-26 BLACK-WHITE-VELVET-02  $\mid$  Width: 40 cm - 200 cm  $\mid$  Height: 40 cm - 50 cm  $\mid$  Depth: 30 cm - 40 cm  $\mid$ 

Technical data

## Upholstered Bench Industrial Style LGM-26 BLACK-WHITE-VELVET-02

- · A functional and practical bench for hallway, living room, bedroom, dressing room, bathroom, reception and office
- Some bench models have a practical shelf for shoes
- The frame and upholstery are made of the highest quality materials
- Production of the bench according to customer requirements

#### **Product features**

- Very high-quality and precise workmanship directly from the manufacturer
- The bench features an interchangeable seat to adapt the product to the future appearance of the room
- The bench does not require self-assembly and is delivered to the customer in its entirety
- Take a look at our fabric palette for more options
- We are at your disposal if you have any questions about the product
- By purchasing a product, you are buying a non-prefabricated item made according to specifications (selection of color, upholstery, materials, etc.)