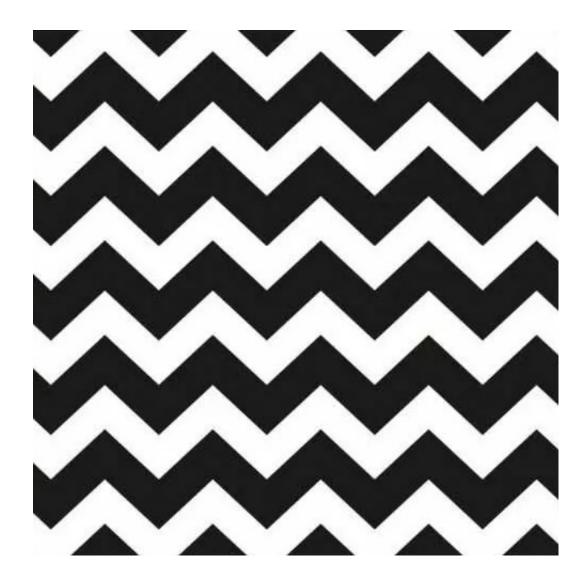

Product-Code:

| LGM-26                  |  |  |
|-------------------------|--|--|
| Catalogue number:       |  |  |
| 23835                   |  |  |
| Condition:              |  |  |
| New                     |  |  |
| Bench width:            |  |  |
| 40 cm - 200 cm          |  |  |
| Choose from parameter   |  |  |
| Bench height:           |  |  |
| 40 cm - 50 cm           |  |  |
| Choose from parameter   |  |  |
| Bench depth:            |  |  |
| 30 cm - 40 cm           |  |  |
| Choose from parameter   |  |  |
| Type of fabric:         |  |  |
| Choose from parameter   |  |  |
| Type of fabric (Photo): |  |  |
| BLACK-WHITE-VELVET-02   |  |  |
|                         |  |  |
|                         |  |  |
|                         |  |  |

**Height**: 40 cm , 45 cm , 50 cm **Depth**: 30 cm , 35 cm , 40 cm

Type of fabric: BLACK-WHITE-VELVET-02 (Photo), ANDRE-1300, ANDRE-1301, ANDRE-1302, ANDRE-1303, ANDRE-1304, ANDRE-1305, ANDRE-1306, ANDRE-1307, ANDRE-1308, ANDRE-1309, ANDRE-1310, ART-DECO-VELVET-01, ART-DECO-VELVET-02, ART-DECO-VELVET-03, ART-DECO-VELVET-04, ART-DECO-VELVET-05, ART-DECO-VELVET-06, ART-DECO-VELVET-07, ART-DECO-VELVET-08, ART-DECO-VELVET-09, ART-DECO-VELVET-10...11 (write a comment in order), ATOS-111, ATOS-112, ATOS-113, ATOS-114, ATOS-115, ATOS-116, ATOS-117, ATOS-118, ATOS-119, ATOS-120...126 (write a comment in order), AURORA-2480, AURORA-2481, AURORA-2482, AURORA-2483, AURORA-2484, AURORA-2485, AURORA-2486, AURORA-2487, AURORA-2488, AURORA-2489...2505 (write a comment in order), BALOO-2071, BALOO-2072, BALOO-2073, BALOO-2074, BALOO-2076, BALOO-2077, BALOO-2078, BALOO-2079, BALOO-2081, BALOO-2082...2089 (write a comment in order), BLACK-WHITE-VELVET-01, BLACK-WHITE-VELVET-02, BLACK-WHITE-VELVET-03, BLACK-WHITE-VELVET-04, BLACK-WHITE-VELVET-05, BLACK-WHITE-VELVET-06, BLACK-WHITE-VELVET-07, BLACK-WHITE-VELVET-08, BLACK-WHITE-VELVET-09, BLACK-WHITE-VELVET-09, BLACK-WHITE-VELVET-09, BLOOM-01, BLOOM-02, BLOOM-03, BLOOM-04, BLOOM-05, BLOOM-06, BLOOM-07, BLOOM-08, BLOOM-09, BLOOM-10, BRAID-3001, BRAID-3002,