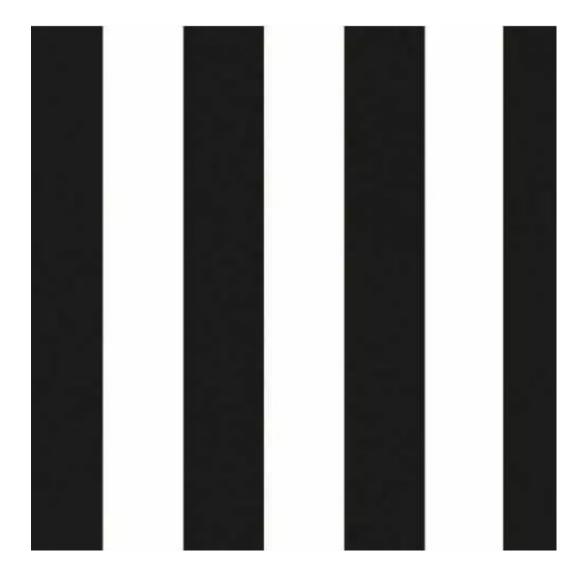

# Upholstered Bench Industrial Style LGM-26 BLACK-WHITE-VELVET-02

| Number        | 23835            |
|---------------|------------------|
| Producer code | LGM-26           |
| Manufacturer  | Emra Wood Design |

# **Product description**

Upholstered Bench Industrial Style LGM-26 BLACK-WHITE-VELVET-02  $\mid$  Width: 40 cm - 200 cm  $\mid$  Height: 40 cm - 50 cm  $\mid$  Depth: 30 cm - 40 cm  $\mid$ 

Technical data

Product-Code:

| LGM-26                  |  |  |
|-------------------------|--|--|
| Catalogue number:       |  |  |
| 23835                   |  |  |
| Condition:              |  |  |
| New                     |  |  |
| Bench width:            |  |  |
| 40 cm - 200 cm          |  |  |
| Choose from parameter   |  |  |
| Bench height:           |  |  |
| 40 cm - 50 cm           |  |  |
| Choose from parameter   |  |  |
| Bench depth:            |  |  |
| 30 cm - 40 cm           |  |  |
| Choose from parameter   |  |  |
| Type of fabric:         |  |  |
| Choose from parameter   |  |  |
| Type of fabric (Photo): |  |  |
| BLACK-WHITE-VELVET-02   |  |  |
|                         |  |  |
|                         |  |  |
|                         |  |  |

**Height**: 40 cm , 45 cm , 50 cm **Depth**: 30 cm , 35 cm , 40 cm

Type of fabric: BLACK-WHITE-VELVET-02 (Photo), ANDRE-1300, ANDRE-1301, ANDRE-1302, ANDRE-1303, ANDRE-1304, ANDRE-1305, ANDRE-1306, ANDRE-1307, ANDRE-1308, ANDRE-1309, ANDRE-1310, ART-DECO-VELVET-01, ART-DECO-VELVET-02, ART-DECO-VELVET-03, ART-DECO-VELVET-04, ART-DECO-VELVET-05, ART-DECO-VELVET-06, ART-DECO-VELVET-07, ART-DECO-VELVET-08, ART-DECO-VELVET-09, ART-DECO-VELVET-10...11 (write a comment in order), ATOS-111, ATOS-112, ATOS-113, ATOS-114, ATOS-115, ATOS-116, ATOS-117, ATOS-118, ATOS-119, ATOS-120...126 (write a comment in order), AURORA-2480, AURORA-2481, AURORA-2482, AURORA-2483, AURORA-2484, AURORA-2485, AURORA-2486, AURORA-2487, AURORA-2488, AURORA-2489...2505 (write a comment in order), BALOO-2071, BALOO-2072, BALOO-2073, BALOO-2074, BALOO-2076, BALOO-2077, BALOO-2078, BALOO-2079, BALOO-2081, BALOO-2082...2089 (write a comment in order), BLACK-WHITE-VELVET-01, BLACK-WHITE-VELVET-02, BLACK-WHITE-VELVET-03, BLACK-WHITE-VELVET-04, BLACK-WHITE-VELVET-05, BLACK-WHITE-VELVET-06, BLACK-WHITE-VELVET-07, BLACK-WHITE-VELVET-08, BLACK-WHITE-VELVET-09, BLACK-WHITE-VELVET-09, BLACK-WHITE-VELVET-09, BLOOM-01, BLOOM-02, BLOOM-03, BLOOM-04, BLOOM-05, BLOOM-06, BLOOM-07, BLOOM-08, BLOOM-09, BLOOM-10, BRAID-3001, BRAID-3002,