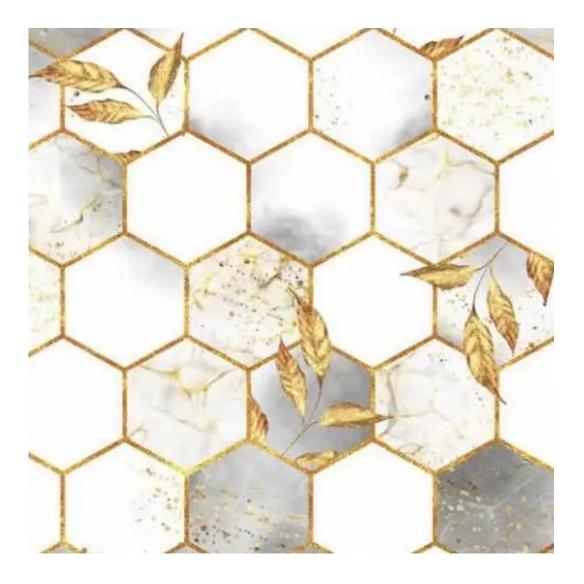

## **Product description**

Upholstered Bench Industrial Style LGM-26 ART-DECO-VELVET-11 | Width: 40 cm - 200 cm | Height: 40 cm - 50 cm | Depth: 30 cm - 40 cm |

Technical data

Product-Code:

| LGM-26                  |
|-------------------------|
| Catalogue number: 23836 |
| 23030                   |
| Condition:              |
| New                     |
|                         |
| Bench width:            |
| 40 cm - 200 cm          |
| Choose from parameter   |
|                         |
| Bench height:           |
| 40 cm - 50 cm           |
| Choose from parameter   |
|                         |
| Bench depth:            |
| 30 cm - 40 cm           |
| Choose from parameter   |
|                         |
| Type of fabric:         |
| Choose from parameter   |
|                         |
| Type of fabric (Photo): |
| ART-DECO-VELVET-11      |
|                         |
|                         |
|                         |
|                         |
|                         |

**Height**: 40 cm , 45 cm , 50 cm **Depth**: 30 cm , 35 cm , 40 cm

Type of fabric: ART-DECO-VELVET-11 (Photo), ANDRE-1300, ANDRE-1301, ANDRE-1302, ANDRE-1303, ANDRE-1304, ANDRE-1305, ANDRE-1306, ANDRE-1307, ANDRE-1308, ANDRE-1309, ANDRE-1310, ART-DECO-VELVET-01, ART-DECO-VELVET-02, ART-DECO-VELVET-03, ART-DECO-VELVET-04, ART-DECO-VELVET-05, ART-DECO-VELVET-06, ART-DECO-VELVET-07, ART-DECO-VELVET-08, ART-DECO-VELVET-09, ART-DECO-VELVET-10...11 (write a comment in order), ATOS-111, ATOS-112, ATOS-113, ATOS-114, ATOS-115, ATOS-116, ATOS-117, ATOS-118, ATOS-119, ATOS-120...126 (write a comment in order), AURORA-2480, AURORA-2481, AURORA-2482, AURORA-2483, AURORA-2484, AURORA-2485, AURORA-2486, AURORA-2487, AURORA-2488, AURORA-2489...2505 (write a comment in order), BALOO-2071, BALOO-2072, BALOO-2073, BALOO-2074, BALOO-2076, BALOO-2077, BALOO-2078, BALOO-2079, BALOO-2081, BALOO-2082...2089 (write a comment in order), BLACK-WHITE-VELVET-01, BLACK-WHITE-VELVET-02, BLACK-WHITE-VELVET-03, BLACK-WHITE-VELVET-04, BLACK-WHITE-VELVET-05, BLACK-WHITE-VELVET-06, BLACK-WHITE-VELVET-07, BLACK-WHITE-VELVET-08, BLACK-WHITE-VELVET-09, BLACK-WHITE-VELVET-09, BLACK-WHITE-VELVET-09, BLOOM-01, BLOOM-02, BLOOM-03, BLOOM-04, BLOOM-05, BLOOM-06, BLOOM-07, BLOOM-08, BLOOM-09, BLOOM-10, BRAID-3001, BRAID-3002,