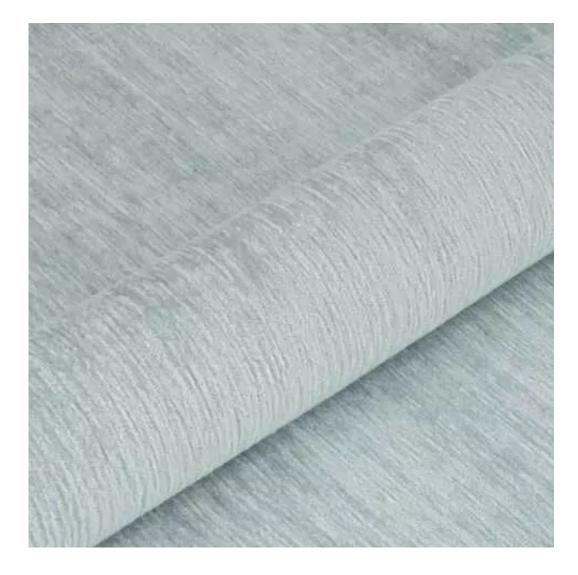

## **Product description**

Upholstered Bench Industrial Style LGM-26 ART-DECO-VELVET-11 | Width: 40 cm - 200 cm | Height: 40 cm - 50 cm | Depth: 30 cm - 40 cm |

Technical data

Product-Code:

| LGM-26                  |
|-------------------------|
| Catalogue number: 23836 |
| 23030                   |
| Condition:              |
| New                     |
|                         |
| Bench width:            |
| 40 cm - 200 cm          |
| Choose from parameter   |
|                         |
| Bench height:           |
| 40 cm - 50 cm           |
| Choose from parameter   |
|                         |
| Bench depth:            |
| 30 cm - 40 cm           |
| Choose from parameter   |
|                         |
| Type of fabric:         |
| Choose from parameter   |
|                         |
| Type of fabric (Photo): |
| ART-DECO-VELVET-11      |
|                         |
|                         |
|                         |
|                         |
|                         |

**Height**: 40 cm , 45 cm , 50 cm **Depth**: 30 cm , 35 cm , 40 cm

Type of fabric: ART-DECO-VELVET-11 (Photo), ANDRE-1300, ANDRE-1301, ANDRE-1302, ANDRE-1303, ANDRE-1304, ANDRE-1305, ANDRE-1306, ANDRE-1307, ANDRE-1308, ANDRE-1309, ANDRE-1310, ART-DECO-VELVET-01, ART-DECO-VELVET-02, ART-DECO-VELVET-03, ART-DECO-VELVET-04, ART-DECO-VELVET-05, ART-DECO-VELVET-06, ART-DECO-VELVET-07, ART-DECO-VELVET-08, ART-DECO-VELVET-09, ART-DECO-VELVET-10...11 (write a comment in order), ATOS-111, ATOS-112, ATOS-113, ATOS-114, ATOS-115, ATOS-116, ATOS-117, ATOS-118, ATOS-119, ATOS-120...126 (write a comment in order), AURORA-2480, AURORA-2481, AURORA-2482, AURORA-2483, AURORA-2484, AURORA-2485, AURORA-2486, AURORA-2487, AURORA-2488, AURORA-2489...2505 (write a comment in order), BALOO-2071, BALOO-2072, BALOO-2073, BALOO-2074, BALOO-2076, BALOO-2077, BALOO-2078, BALOO-2079, BALOO-2081, BALOO-2082...2089 (write a comment in order), BLACK-WHITE-VELVET-01, BLACK-WHITE-VELVET-02, BLACK-WHITE-VELVET-03, BLACK-WHITE-VELVET-04, BLACK-WHITE-VELVET-05, BLACK-WHITE-VELVET-06, BLACK-WHITE-VELVET-07, BLACK-WHITE-VELVET-08, BLACK-WHITE-VELVET-09, BLACK-WHITE-VELVET-09, BLACK-WHITE-VELVET-09, BLOOM-01, BLOOM-02, BLOOM-03, BLOOM-04, BLOOM-05, BLOOM-06, BLOOM-07, BLOOM-08, BLOOM-09, BLOOM-10, BRAID-3001, BRAID-3002,