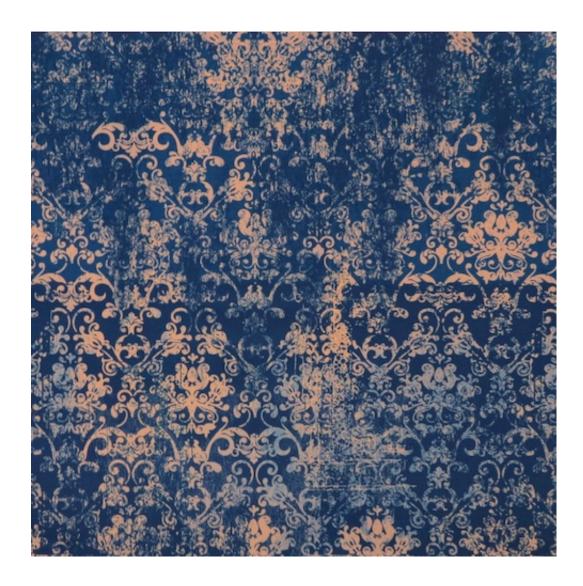

## **Product description**

Upholstered Bench Industrial Style LGM-26 ART-DECO-VELVET-11 | Width: 40 cm - 200 cm | Height: 40 cm - 50 cm | Depth: 30 cm - 40 cm |

Technical data

Product-Code:

| LGM-26                  |
|-------------------------|
| Catalogue number: 23836 |
| 23030                   |
| Condition:              |
| New                     |
|                         |
| Bench width:            |
| 40 cm - 200 cm          |
| Choose from parameter   |
|                         |
| Bench height:           |
| 40 cm - 50 cm           |
| Choose from parameter   |
|                         |
| Bench depth:            |
| 30 cm - 40 cm           |
| Choose from parameter   |
|                         |
| Type of fabric:         |
| Choose from parameter   |
|                         |
| Type of fabric (Photo): |
| ART-DECO-VELVET-11      |
|                         |
|                         |
|                         |
|                         |
|                         |

**Height**: 40 cm , 45 cm , 50 cm **Depth**: 30 cm , 35 cm , 40 cm

Type of fabric: ART-DECO-VELVET-11 (Photo), ANDRE-1300, ANDRE-1301, ANDRE-1302, ANDRE-1303, ANDRE-1304, ANDRE-1305, ANDRE-1306, ANDRE-1307, ANDRE-1308, ANDRE-1309, ANDRE-1310, ART-DECO-VELVET-01, ART-DECO-VELVET-02, ART-DECO-VELVET-03, ART-DECO-VELVET-04, ART-DECO-VELVET-05, ART-DECO-VELVET-06, ART-DECO-VELVET-07, ART-DECO-VELVET-08, ART-DECO-VELVET-09, ART-DECO-VELVET-10...11 (write a comment in order), ATOS-111, ATOS-112, ATOS-113, ATOS-114, ATOS-115, ATOS-116, ATOS-117, ATOS-118, ATOS-119, ATOS-120...126 (write a comment in order), AURORA-2480, AURORA-2481, AURORA-2482, AURORA-2483, AURORA-2484, AURORA-2485, AURORA-2486, AURORA-2487, AURORA-2488, AURORA-2489...2505 (write a comment in order), BALOO-2071, BALOO-2072, BALOO-2073, BALOO-2074, BALOO-2076, BALOO-2077, BALOO-2078, BALOO-2079, BALOO-2081, BALOO-2082...2089 (write a comment in order), BLACK-WHITE-VELVET-01, BLACK-WHITE-VELVET-02, BLACK-WHITE-VELVET-03, BLACK-WHITE-VELVET-04, BLACK-WHITE-VELVET-05, BLACK-WHITE-VELVET-06, BLACK-WHITE-VELVET-07, BLACK-WHITE-VELVET-08, BLACK-WHITE-VELVET-09, BLACK-WHITE-VELVET-09, BLACK-WHITE-VELVET-09, BLOOM-01, BLOOM-02, BLOOM-03, BLOOM-04, BLOOM-05, BLOOM-06, BLOOM-07, BLOOM-08, BLOOM-09, BLOOM-10, BRAID-3001, BRAID-3002,