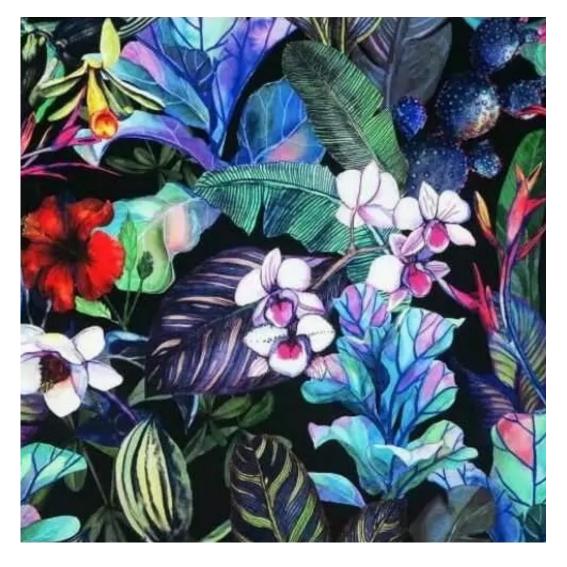

## **Product description**

Upholstered Bench Industrial Style LGM-26 ART-DECO-VELVET-11 | Width: 40 cm - 200 cm | Height: 40 cm - 50 cm | Depth: 30 cm - 40 cm |

Technical data

Product-Code:

| LGM-26                  |
|-------------------------|
| Catalogue number: 23836 |
| 23030                   |
| Condition:              |
| New                     |
|                         |
| Bench width:            |
| 40 cm - 200 cm          |
| Choose from parameter   |
|                         |
| Bench height:           |
| 40 cm - 50 cm           |
| Choose from parameter   |
|                         |
| Bench depth:            |
| 30 cm - 40 cm           |
| Choose from parameter   |
|                         |
| Type of fabric:         |
| Choose from parameter   |
|                         |
| Type of fabric (Photo): |
| ART-DECO-VELVET-11      |
|                         |
|                         |
|                         |
|                         |
|                         |

**Height**: 40 cm , 45 cm , 50 cm **Depth**: 30 cm , 35 cm , 40 cm

Type of fabric: ART-DECO-VELVET-11 (Photo), ANDRE-1300, ANDRE-1301, ANDRE-1302, ANDRE-1303, ANDRE-1304, ANDRE-1305, ANDRE-1306, ANDRE-1307, ANDRE-1308, ANDRE-1309, ANDRE-1310, ART-DECO-VELVET-01, ART-DECO-VELVET-02, ART-DECO-VELVET-03, ART-DECO-VELVET-04, ART-DECO-VELVET-05, ART-DECO-VELVET-06, ART-DECO-VELVET-07, ART-DECO-VELVET-08, ART-DECO-VELVET-09, ART-DECO-VELVET-10...11 (write a comment in order), ATOS-111, ATOS-112, ATOS-113, ATOS-114, ATOS-115, ATOS-116, ATOS-117, ATOS-118, ATOS-119, ATOS-120...126 (write a comment in order), AURORA-2480, AURORA-2481, AURORA-2482, AURORA-2483, AURORA-2484, AURORA-2485, AURORA-2486, AURORA-2487, AURORA-2488, AURORA-2489...2505 (write a comment in order), BALOO-2071, BALOO-2072, BALOO-2073, BALOO-2074, BALOO-2076, BALOO-2077, BALOO-2078, BALOO-2079, BALOO-2081, BALOO-2082...2089 (write a comment in order), BLACK-WHITE-VELVET-01, BLACK-WHITE-VELVET-02, BLACK-WHITE-VELVET-03, BLACK-WHITE-VELVET-04, BLACK-WHITE-VELVET-05, BLACK-WHITE-VELVET-06, BLACK-WHITE-VELVET-07, BLACK-WHITE-VELVET-08, BLACK-WHITE-VELVET-09, BLACK-WHITE-VELVET-09, BLACK-WHITE-VELVET-09, BLOOM-01, BLOOM-02, BLOOM-03, BLOOM-04, BLOOM-05, BLOOM-06, BLOOM-07, BLOOM-08, BLOOM-09, BLOOM-10, BRAID-3001, BRAID-3002,