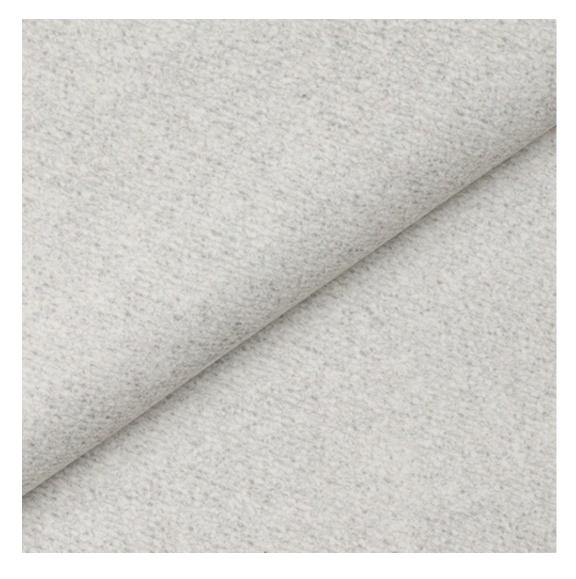

## **Product description**

Upholstered Bench Industrial Style LGM-26 ART-DECO-VELVET-11 | Width: 40 cm - 200 cm | Height: 40 cm - 50 cm | Depth: 30 cm - 40 cm |

Technical data

Product-Code:

| LGM-26                  |
|-------------------------|
| Catalogue number: 23836 |
| 23030                   |
| Condition:              |
| New                     |
|                         |
| Bench width:            |
| 40 cm - 200 cm          |
| Choose from parameter   |
|                         |
| Bench height:           |
| 40 cm - 50 cm           |
| Choose from parameter   |
|                         |
| Bench depth:            |
| 30 cm - 40 cm           |
| Choose from parameter   |
|                         |
| Type of fabric:         |
| Choose from parameter   |
|                         |
| Type of fabric (Photo): |
| ART-DECO-VELVET-11      |
|                         |
|                         |
|                         |
|                         |
|                         |

**Height**: 40 cm , 45 cm , 50 cm **Depth**: 30 cm , 35 cm , 40 cm

Type of fabric: ART-DECO-VELVET-11 (Photo), ANDRE-1300, ANDRE-1301, ANDRE-1302, ANDRE-1303, ANDRE-1304, ANDRE-1305, ANDRE-1306, ANDRE-1307, ANDRE-1308, ANDRE-1309, ANDRE-1310, ART-DECO-VELVET-01, ART-DECO-VELVET-02, ART-DECO-VELVET-03, ART-DECO-VELVET-04, ART-DECO-VELVET-05, ART-DECO-VELVET-06, ART-DECO-VELVET-07, ART-DECO-VELVET-08, ART-DECO-VELVET-09, ART-DECO-VELVET-10...11 (write a comment in order), ATOS-111, ATOS-112, ATOS-113, ATOS-114, ATOS-115, ATOS-116, ATOS-117, ATOS-118, ATOS-119, ATOS-120...126 (write a comment in order), AURORA-2480, AURORA-2481, AURORA-2482, AURORA-2483, AURORA-2484, AURORA-2485, AURORA-2486, AURORA-2487, AURORA-2488, AURORA-2489...2505 (write a comment in order), BALOO-2071, BALOO-2072, BALOO-2073, BALOO-2074, BALOO-2076, BALOO-2077, BALOO-2078, BALOO-2079, BALOO-2081, BALOO-2082...2089 (write a comment in order), BLACK-WHITE-VELVET-01, BLACK-WHITE-VELVET-02, BLACK-WHITE-VELVET-03, BLACK-WHITE-VELVET-04, BLACK-WHITE-VELVET-05, BLACK-WHITE-VELVET-06, BLACK-WHITE-VELVET-07, BLACK-WHITE-VELVET-08, BLACK-WHITE-VELVET-09, BLACK-WHITE-VELVET-09, BLACK-WHITE-VELVET-09, BLOOM-01, BLOOM-02, BLOOM-03, BLOOM-04, BLOOM-05, BLOOM-06, BLOOM-07, BLOOM-08, BLOOM-09, BLOOM-10, BRAID-3001, BRAID-3002,