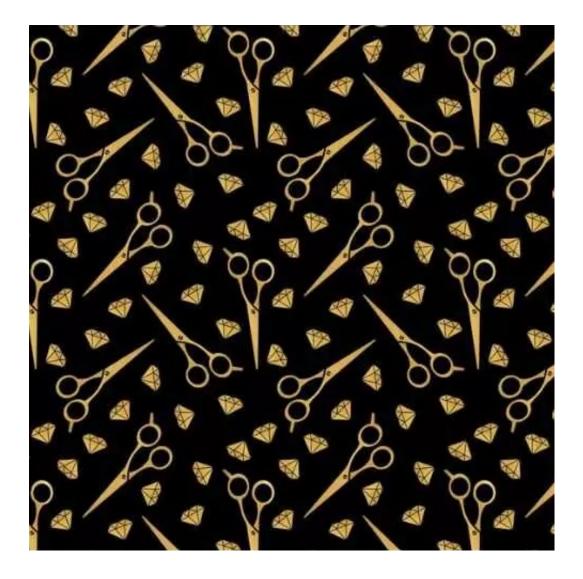

## **Product description**

Upholstered Bench Industrial Style LGM-26 ART-DECO-VELVET-11 | Width: 40 cm - 200 cm | Height: 40 cm - 50 cm | Depth: 30 cm - 40 cm |

Technical data

Product-Code:

| LGM-26                  |
|-------------------------|
| Catalogue number: 23836 |
| 23030                   |
| Condition:              |
| New                     |
|                         |
| Bench width:            |
| 40 cm - 200 cm          |
| Choose from parameter   |
|                         |
| Bench height:           |
| 40 cm - 50 cm           |
| Choose from parameter   |
|                         |
| Bench depth:            |
| 30 cm - 40 cm           |
| Choose from parameter   |
|                         |
| Type of fabric:         |
| Choose from parameter   |
|                         |
| Type of fabric (Photo): |
| ART-DECO-VELVET-11      |
|                         |
|                         |
|                         |
|                         |
|                         |

**Height**: 40 cm , 45 cm , 50 cm **Depth**: 30 cm , 35 cm , 40 cm

Type of fabric: ART-DECO-VELVET-11 (Photo), ANDRE-1300, ANDRE-1301, ANDRE-1302, ANDRE-1303, ANDRE-1304, ANDRE-1305, ANDRE-1306, ANDRE-1307, ANDRE-1308, ANDRE-1309, ANDRE-1310, ART-DECO-VELVET-01, ART-DECO-VELVET-02, ART-DECO-VELVET-03, ART-DECO-VELVET-04, ART-DECO-VELVET-05, ART-DECO-VELVET-06, ART-DECO-VELVET-07, ART-DECO-VELVET-08, ART-DECO-VELVET-09, ART-DECO-VELVET-10...11 (write a comment in order), ATOS-111, ATOS-112, ATOS-113, ATOS-114, ATOS-115, ATOS-116, ATOS-117, ATOS-118, ATOS-119, ATOS-120...126 (write a comment in order), AURORA-2480, AURORA-2481, AURORA-2482, AURORA-2483, AURORA-2484, AURORA-2485, AURORA-2486, AURORA-2487, AURORA-2488, AURORA-2489...2505 (write a comment in order), BALOO-2071, BALOO-2072, BALOO-2073, BALOO-2074, BALOO-2076, BALOO-2077, BALOO-2078, BALOO-2079, BALOO-2081, BALOO-2082...2089 (write a comment in order), BLACK-WHITE-VELVET-01, BLACK-WHITE-VELVET-02, BLACK-WHITE-VELVET-03, BLACK-WHITE-VELVET-04, BLACK-WHITE-VELVET-05, BLACK-WHITE-VELVET-06, BLACK-WHITE-VELVET-07, BLACK-WHITE-VELVET-08, BLACK-WHITE-VELVET-09, BLACK-WHITE-VELVET-09, BLACK-WHITE-VELVET-09, BLOOM-01, BLOOM-02, BLOOM-03, BLOOM-04, BLOOM-05, BLOOM-06, BLOOM-07, BLOOM-08, BLOOM-09, BLOOM-10, BRAID-3001, BRAID-3002,