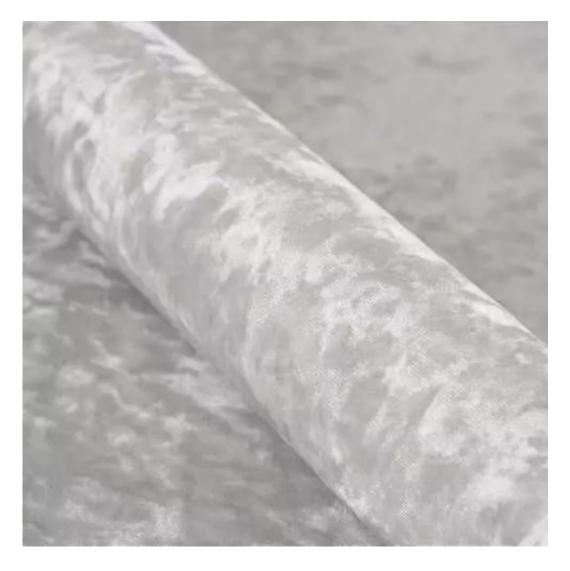

## **Product description**

Upholstered Bench Industrial Style LGM-26 ART-DECO-VELVET-11 | Width: 40 cm - 200 cm | Height: 40 cm - 50 cm | Depth: 30 cm - 40 cm |

Technical data

Product-Code:

| LGM-26                  |
|-------------------------|
| Catalogue number: 23836 |
| 23030                   |
| Condition:              |
| New                     |
|                         |
| Bench width:            |
| 40 cm - 200 cm          |
| Choose from parameter   |
|                         |
| Bench height:           |
| 40 cm - 50 cm           |
| Choose from parameter   |
|                         |
| Bench depth:            |
| 30 cm - 40 cm           |
| Choose from parameter   |
|                         |
| Type of fabric:         |
| Choose from parameter   |
|                         |
| Type of fabric (Photo): |
| ART-DECO-VELVET-11      |
|                         |
|                         |
|                         |
|                         |
|                         |

**Height**: 40 cm , 45 cm , 50 cm **Depth**: 30 cm , 35 cm , 40 cm

Type of fabric: ART-DECO-VELVET-11 (Photo), ANDRE-1300, ANDRE-1301, ANDRE-1302, ANDRE-1303, ANDRE-1304, ANDRE-1305, ANDRE-1306, ANDRE-1307, ANDRE-1308, ANDRE-1309, ANDRE-1310, ART-DECO-VELVET-01, ART-DECO-VELVET-02, ART-DECO-VELVET-03, ART-DECO-VELVET-04, ART-DECO-VELVET-05, ART-DECO-VELVET-06, ART-DECO-VELVET-07, ART-DECO-VELVET-08, ART-DECO-VELVET-09, ART-DECO-VELVET-10...11 (write a comment in order), ATOS-111, ATOS-112, ATOS-113, ATOS-114, ATOS-115, ATOS-116, ATOS-117, ATOS-118, ATOS-119, ATOS-120...126 (write a comment in order), AURORA-2480, AURORA-2481, AURORA-2482, AURORA-2483, AURORA-2484, AURORA-2485, AURORA-2486, AURORA-2487, AURORA-2488, AURORA-2489...2505 (write a comment in order), BALOO-2071, BALOO-2072, BALOO-2073, BALOO-2074, BALOO-2076, BALOO-2077, BALOO-2078, BALOO-2079, BALOO-2081, BALOO-2082...2089 (write a comment in order), BLACK-WHITE-VELVET-01, BLACK-WHITE-VELVET-02, BLACK-WHITE-VELVET-03, BLACK-WHITE-VELVET-04, BLACK-WHITE-VELVET-05, BLACK-WHITE-VELVET-06, BLACK-WHITE-VELVET-07, BLACK-WHITE-VELVET-08, BLACK-WHITE-VELVET-09, BLACK-WHITE-VELVET-09, BLACK-WHITE-VELVET-09, BLOOM-01, BLOOM-02, BLOOM-03, BLOOM-04, BLOOM-05, BLOOM-06, BLOOM-07, BLOOM-08, BLOOM-09, BLOOM-10, BRAID-3001, BRAID-3002,