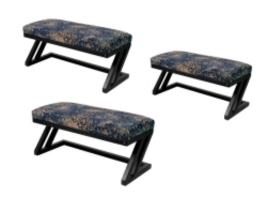

# Upholstered Bench Industrial Style LGM-26 ART-DECO-VELVET-11

| Number        | 23836            |
|---------------|------------------|
| Producer code | LGM-26           |
| Manufacturer  | Emra Wood Design |

## **Product description**

Upholstered Bench Industrial Style LGM-26 ART-DECO-VELVET-11 | Width: 40 cm - 200 cm | Height: 40 cm - 50 cm | Depth: 30 cm - 40 cm |

Technical data

Product-Code:

| LGM-26                  |
|-------------------------|
| Catalogue number: 23836 |
| 23030                   |
| Condition:              |
| New                     |
|                         |
| Bench width:            |
| 40 cm - 200 cm          |
| Choose from parameter   |
|                         |
| Bench height:           |
| 40 cm - 50 cm           |
| Choose from parameter   |
|                         |
| Bench depth:            |
| 30 cm - 40 cm           |
| Choose from parameter   |
|                         |
| Type of fabric:         |
| Choose from parameter   |
|                         |
| Type of fabric (Photo): |
| ART-DECO-VELVET-11      |
|                         |
|                         |
|                         |
|                         |
|                         |

### Upholstered Bench Industrial Style LGM-26 ART-DECO-VELVET-11

- · A functional and practical bench for hallway, living room, bedroom, dressing room, bathroom, reception and office
- Some bench models have a practical shelf for shoes
- The frame and upholstery are made of the highest quality materials
- Production of the bench according to customer requirements