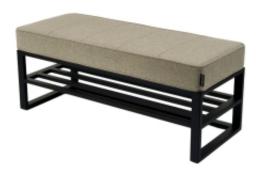

# **Upholstered Bench Industrial Style LGM-259 HAMILTON-2806**

| Number        | 24518            |
|---------------|------------------|
| Producer code | LGM-259          |
| Manufacturer  | Emra Wood Design |

# **Product description**

Upholstered Bench Industrial Style LGM-259 HAMILTON-2806  $\mid$  Width: 40 cm - 200 cm  $\mid$  Height: 40 cm - 50 cm  $\mid$  Depth: 30 cm - 40 cm  $\mid$ 

Technical data

Product-Code:

## Upholstered Bench Industrial Style LGM-259 HAMILTON-2806

- · A functional and practical bench for hallway, living room, bedroom, dressing room, bathroom, reception and office
- Some bench models have a practical shelf for shoes
- The frame and upholstery are made of the highest quality materials
- Production of the bench according to customer requirements

#### **Product features**

- Very high-quality and precise workmanship directly from the manufacturer
- The bench features an interchangeable seat to adapt the product to the future appearance of the room
- The bench does not require self-assembly and is delivered to the customer in its entirety
- Take a look at our fabric palette for more options
- We are at your disposal if you have any questions about the product
- By purchasing a product, you are buying a non-prefabricated item made according to specifications (selection of color, upholstery, materials, etc.)