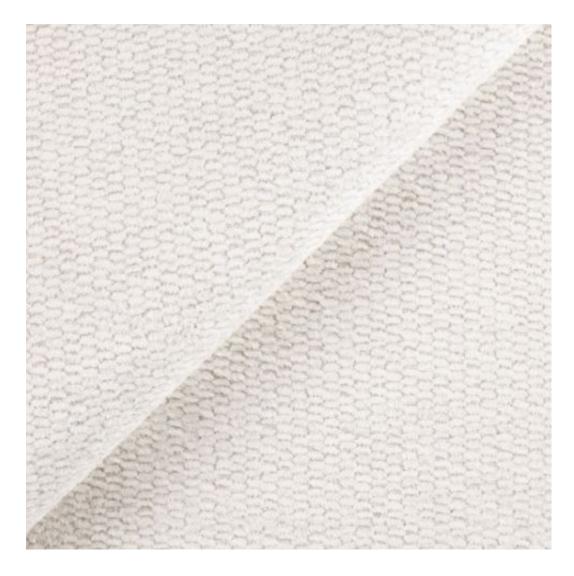

# **Product description**

Upholstered Bench Industrial Style LGM-259 HAMILTON-2806  $\mid$  Width: 40 cm - 200 cm  $\mid$  Height: 40 cm - 50 cm  $\mid$  Depth: 30 cm - 40 cm  $\mid$ 

Technical data

Product-Code:

| LGM-259                 |  |
|-------------------------|--|
| Catalogue number:       |  |
| 24518                   |  |
| Condition:              |  |
| New                     |  |
| Bench width:            |  |
| 40 cm - 200 cm          |  |
| Choose from parameter   |  |
| Bench height:           |  |
| 40 cm - 50 cm           |  |
| Choose from parameter   |  |
| Bench depth:            |  |
| 30 cm - 40 cm           |  |
| Choose from parameter   |  |
| Type of fabric:         |  |
| Choose from parameter   |  |
| Type of fabric (Photo): |  |
| HAMILTON-2806           |  |
|                         |  |
|                         |  |
|                         |  |

**Height**: 40 cm , 45 cm , 50 cm **Depth**: 30 cm , 35 cm , 40 cm

Type of fabric: HAMILTON-2806 (Photo), ANDRE-1300, ANDRE-1301, ANDRE-1302, ANDRE-1303, ANDRE-1304, ANDRE-1305, ANDRE-1306, ANDRE-1307, ANDRE-1308, ANDRE-1309, ANDRE-1310, ART-DECO-VELVET-01, ART-DECO-VELVET-02, ART-DECO-VELVET-03, ART-DECO-VELVET-04, ART-DECO-VELVET-05, ART-DECO-VELVET-06, ART-DECO-VELVET-07, ART-DECO-VELVET-08, ART-DECO-VELVET-09, ART-DECO-VELVET-10...11 (write a comment in order), ATOS-111, ATOS-112, ATOS-113, ATOS-114, ATOS-115, ATOS-116, ATOS-117, ATOS-118, ATOS-119, ATOS-120...126 (write a comment in order), AURORA-2480, AURORA-2481, AURORA-2482, AURORA-2483, AURORA-2484, AURORA-2485, AURORA-2486, AURORA-2487, AURORA-2488, AURORA-2489...2505 (write a comment in order), BALOO-2071, BALOO-2072, BALOO-2073, BALOO-2074, BALOO-2076, BALOO-2077, BALOO-2078, BALOO-2079, BALOO-2081, BALOO-2082...2089 (write a comment in order), BLACK-WHITE-VELVET-01, BLACK-WHITE-VELVET-02, BLACK-WHITE-VELVET-03, BLACK-WHITE-VELVET-04, BLACK-WHITE-VELVET-05, BLACK-WHITE-VELVET-06, BLACK-WHITE-VELVET-07, BLACK-WHITE-VELVET-08, BLACK-WHITE-VELVET-09, BLACK-WHITE-VELVET-09, BLOOM-02, BLOOM-03, BLOOM-04, BLOOM-05, BLOOM-06, BLOOM-07, BLOOM-08, BLOOM-09, BLOOM-10, BRAID-3001, BRAID-3002,