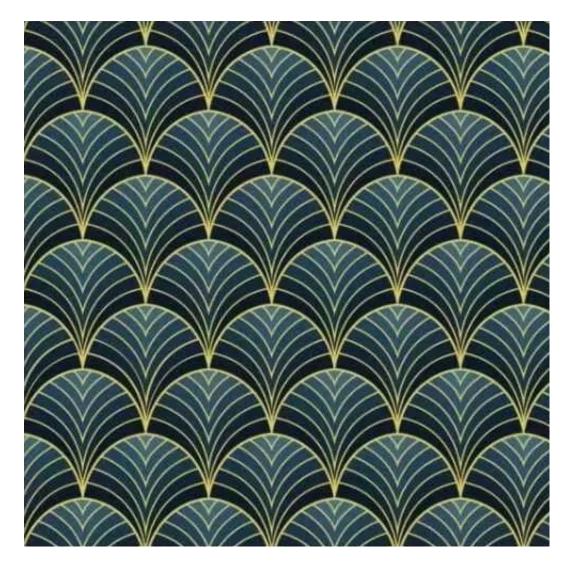

# **Product description**

Upholstered Bench Industrial Style LGM-259 HAMILTON-2806  $\mid$  Width: 40 cm - 200 cm  $\mid$  Height: 40 cm - 50 cm  $\mid$  Depth: 30 cm - 40 cm  $\mid$ 

Technical data

Product-Code:

| LGM-259                 |  |
|-------------------------|--|
| Catalogue number:       |  |
| 24518                   |  |
| Condition:              |  |
| New                     |  |
| Bench width:            |  |
| 40 cm - 200 cm          |  |
| Choose from parameter   |  |
| Bench height:           |  |
| 40 cm - 50 cm           |  |
| Choose from parameter   |  |
| Bench depth:            |  |
| 30 cm - 40 cm           |  |
| Choose from parameter   |  |
| Type of fabric:         |  |
| Choose from parameter   |  |
| Type of fabric (Photo): |  |
| HAMILTON-2806           |  |
|                         |  |
|                         |  |
|                         |  |

FLORENCE-ECO-LEATHER

FLOWER-VELVET

FUSHION-ECO-LEATHER

GEODY

**HAMILTON** 

**HEXAGON-VELVET** 

HOLD-ME

**HUSK-VELVET** 