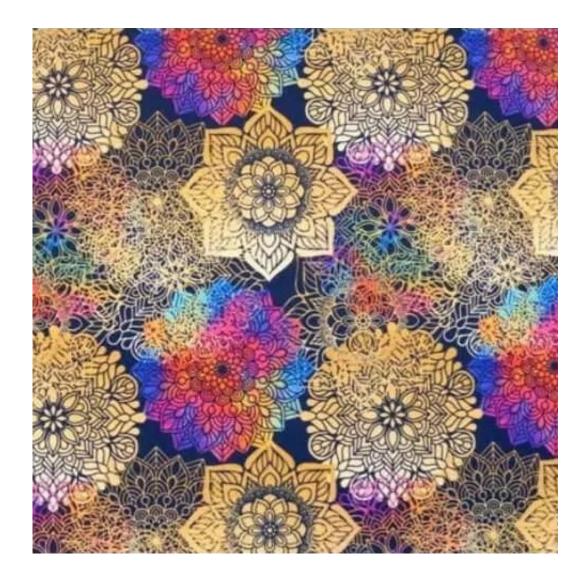

# **Product description**

Upholstered Bench Industrial Style LGM-258 HAMILTON-2811  $\mid$  Width: 40 cm - 200 cm  $\mid$  Height: 40 cm - 50 cm  $\mid$  Depth: 30 cm - 40 cm  $\mid$ 

Technical data

Product-Code:

| LGM-258                 |  |  |
|-------------------------|--|--|
| Catalogue number:       |  |  |
| 24517                   |  |  |
| Condition:              |  |  |
| New                     |  |  |
| Bench width:            |  |  |
| 40 cm - 200 cm          |  |  |
| Choose from parameter   |  |  |
| Bench height:           |  |  |
| 40 cm - 50 cm           |  |  |
| Choose from parameter   |  |  |
| Bench depth:            |  |  |
| 30 cm - 40 cm           |  |  |
| Choose from parameter   |  |  |
| Type of fabric:         |  |  |
| Choose from parameter   |  |  |
| Type of fabric (Photo): |  |  |
| HAMILTON-2811           |  |  |
|                         |  |  |
|                         |  |  |
|                         |  |  |
|                         |  |  |

**Height**: 40 cm , 45 cm , 50 cm **Depth**: 30 cm , 35 cm , 40 cm

Type of fabric: HAMILTON-2811 (Photo), ANDRE-1300, ANDRE-1301, ANDRE-1302, ANDRE-1303, ANDRE-1304, ANDRE-1305, ANDRE-1306, ANDRE-1307, ANDRE-1308, ANDRE-1309, ANDRE-1310, ART-DECO-VELVET-01, ART-DECO-VELVET-02, ART-DECO-VELVET-03, ART-DECO-VELVET-04, ART-DECO-VELVET-05, ART-DECO-VELVET-06, ART-DECO-VELVET-07, ART-DECO-VELVET-08, ART-DECO-VELVET-09, ART-DECO-VELVET-10...11 (write a comment in order), ATOS-111, ATOS-112, ATOS-113, ATOS-114, ATOS-115, ATOS-116, ATOS-117, ATOS-118, ATOS-119, ATOS-120...126 (write a comment in order), AURORA-2480, AURORA-2481, AURORA-2482, AURORA-2483, AURORA-2484, AURORA-2485, AURORA-2486, AURORA-2487, AURORA-2488, AURORA-2489...2505 (write a comment in order), BALOO-2071, BALOO-2072, BALOO-2073, BALOO-2074, BALOO-2076, BALOO-2077, BALOO-2078, BALOO-2079, BALOO-2081, BALOO-2082...2089 (write a comment in order), BLACK-WHITE-VELVET-01, BLACK-WHITE-VELVET-02, BLACK-WHITE-VELVET-03, BLACK-WHITE-VELVET-04, BLACK-WHITE-VELVET-05, BLACK-WHITE-VELVET-06, BLACK-WHITE-VELVET-07, BLACK-WHITE-VELVET-08, BLACK-WHITE-VELVET-09, BLACK-WHITE-VELVET-09, BLOOM-02, BLOOM-03, BLOOM-04, BLOOM-05, BLOOM-06, BLOOM-07, BLOOM-08, BLOOM-09, BLOOM-10, BRAID-3001, BRAID-3002,