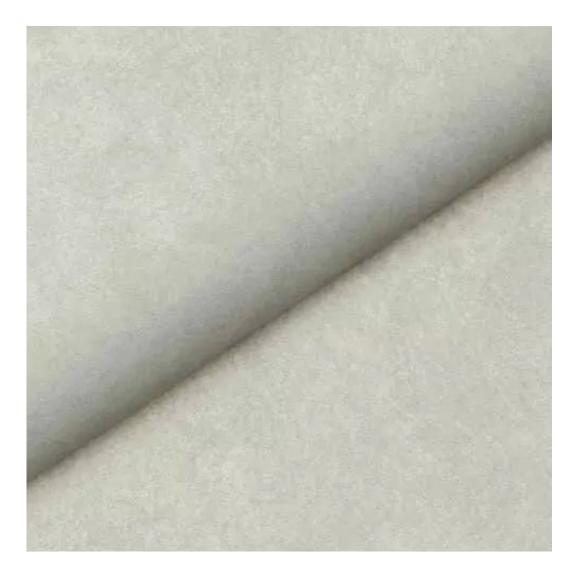

# **Product description**

Upholstered Bench Industrial Style LGM-258 HAMILTON-2811  $\mid$  Width: 40 cm - 200 cm  $\mid$  Height: 40 cm - 50 cm  $\mid$  Depth: 30 cm - 40 cm  $\mid$ 

Technical data

Product-Code:

| LGM-258                 |  |  |
|-------------------------|--|--|
| Catalogue number:       |  |  |
| 24517                   |  |  |
| Condition:              |  |  |
| New                     |  |  |
| Bench width:            |  |  |
| 40 cm - 200 cm          |  |  |
| Choose from parameter   |  |  |
| Bench height:           |  |  |
| 40 cm - 50 cm           |  |  |
| Choose from parameter   |  |  |
| Bench depth:            |  |  |
| 30 cm - 40 cm           |  |  |
| Choose from parameter   |  |  |
| Type of fabric:         |  |  |
| Choose from parameter   |  |  |
| Type of fabric (Photo): |  |  |
| HAMILTON-2811           |  |  |
|                         |  |  |
|                         |  |  |
|                         |  |  |
|                         |  |  |

**Height**: 40 cm , 45 cm , 50 cm **Depth**: 30 cm , 35 cm , 40 cm

Type of fabric: HAMILTON-2811 (Photo), ANDRE-1300, ANDRE-1301, ANDRE-1302, ANDRE-1303, ANDRE-1304, ANDRE-1305, ANDRE-1306, ANDRE-1307, ANDRE-1308, ANDRE-1309, ANDRE-1310, ART-DECO-VELVET-01, ART-DECO-VELVET-02, ART-DECO-VELVET-03, ART-DECO-VELVET-04, ART-DECO-VELVET-05, ART-DECO-VELVET-06, ART-DECO-VELVET-07, ART-DECO-VELVET-08, ART-DECO-VELVET-09, ART-DECO-VELVET-10...11 (write a comment in order), ATOS-111, ATOS-112, ATOS-113, ATOS-114, ATOS-115, ATOS-116, ATOS-117, ATOS-118, ATOS-119, ATOS-120...126 (write a comment in order), AURORA-2480, AURORA-2481, AURORA-2482, AURORA-2483, AURORA-2484, AURORA-2485, AURORA-2486, AURORA-2487, AURORA-2488, AURORA-2489...2505 (write a comment in order), BALOO-2071, BALOO-2072, BALOO-2073, BALOO-2074, BALOO-2076, BALOO-2077, BALOO-2078, BALOO-2079, BALOO-2081, BALOO-2082...2089 (write a comment in order), BLACK-WHITE-VELVET-01, BLACK-WHITE-VELVET-02, BLACK-WHITE-VELVET-03, BLACK-WHITE-VELVET-04, BLACK-WHITE-VELVET-05, BLACK-WHITE-VELVET-06, BLACK-WHITE-VELVET-07, BLACK-WHITE-VELVET-08, BLACK-WHITE-VELVET-09, BLACK-WHITE-VELVET-09, BLOOM-02, BLOOM-03, BLOOM-04, BLOOM-05, BLOOM-06, BLOOM-07, BLOOM-08, BLOOM-09, BLOOM-10, BRAID-3001, BRAID-3002,