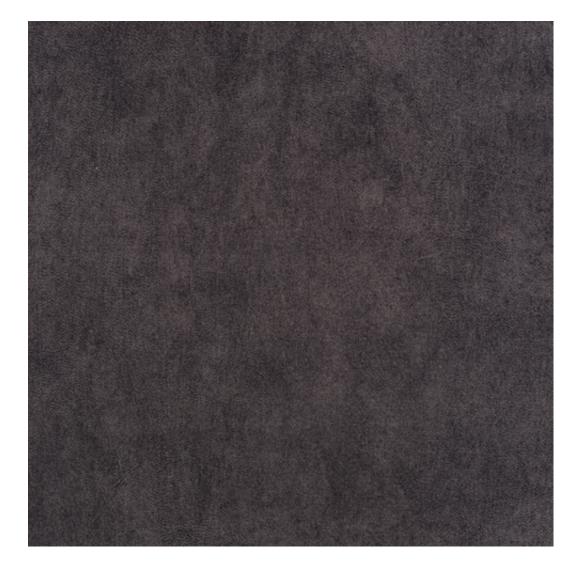

# **Product description**

Upholstered Bench Industrial Style LGM-258 HAMILTON-2811  $\mid$  Width: 40 cm - 200 cm  $\mid$  Height: 40 cm - 50 cm  $\mid$  Depth: 30 cm - 40 cm  $\mid$ 

Technical data

Product-Code:

| LGM-258                 |  |  |
|-------------------------|--|--|
| Catalogue number:       |  |  |
| 24517                   |  |  |
| Condition:              |  |  |
| New                     |  |  |
| Bench width:            |  |  |
| 40 cm - 200 cm          |  |  |
| Choose from parameter   |  |  |
| Bench height:           |  |  |
| 40 cm - 50 cm           |  |  |
| Choose from parameter   |  |  |
| Bench depth:            |  |  |
| 30 cm - 40 cm           |  |  |
| Choose from parameter   |  |  |
| Type of fabric:         |  |  |
| Choose from parameter   |  |  |
| Type of fabric (Photo): |  |  |
| HAMILTON-2811           |  |  |
|                         |  |  |
|                         |  |  |
|                         |  |  |
|                         |  |  |