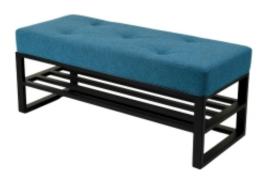

# **Upholstered Bench Industrial Style LGM-258 HAMILTON-2811**

| Number        | 24517            |
|---------------|------------------|
| Producer code | LGM-258          |
| Manufacturer  | Emra Wood Design |

# **Product description**

Upholstered Bench Industrial Style LGM-258 HAMILTON-2811  $\mid$  Width: 40 cm - 200 cm  $\mid$  Height: 40 cm - 50 cm  $\mid$  Depth: 30 cm - 40 cm  $\mid$ 

Technical data

Product-Code:

### Upholstered Bench Industrial Style LGM-258 HAMILTON-2811

- · A functional and practical bench for hallway, living room, bedroom, dressing room, bathroom, reception and office
- Some bench models have a practical shelf for shoes
- The frame and upholstery are made of the highest quality materials
- Production of the bench according to customer requirements

#### **Product features**

- Very high-quality and precise workmanship directly from the manufacturer
- The bench features an interchangeable seat to adapt the product to the future appearance of the room
- The bench does not require self-assembly and is delivered to the customer in its entirety
- Take a look at our fabric palette for more options
- We are at your disposal if you have any questions about the product
- By purchasing a product, you are buying a non-prefabricated item made according to specifications (selection of color, upholstery, materials, etc.)