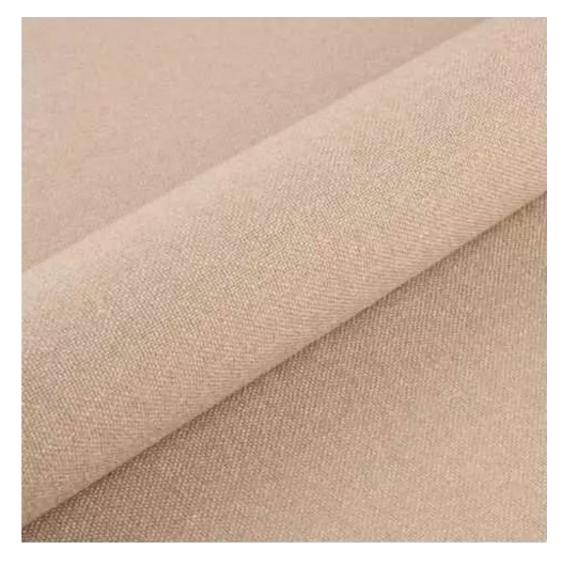

# **Product description**

Upholstered Bench Industrial Style LGM-258 HAMILTON-2811  $\mid$  Width: 40 cm - 200 cm  $\mid$  Height: 40 cm - 50 cm  $\mid$  Depth: 30 cm - 40 cm  $\mid$ 

Technical data

Product-Code:

| LGM-258                 |  |  |
|-------------------------|--|--|
| Catalogue number:       |  |  |
| 24517                   |  |  |
| Condition:              |  |  |
| New                     |  |  |
| Bench width:            |  |  |
| 40 cm - 200 cm          |  |  |
| Choose from parameter   |  |  |
| Bench height:           |  |  |
| 40 cm - 50 cm           |  |  |
| Choose from parameter   |  |  |
| Bench depth:            |  |  |
| 30 cm - 40 cm           |  |  |
| Choose from parameter   |  |  |
| Type of fabric:         |  |  |
| Choose from parameter   |  |  |
| Type of fabric (Photo): |  |  |
| HAMILTON-2811           |  |  |
|                         |  |  |
|                         |  |  |
|                         |  |  |
|                         |  |  |

**Height**: 40 cm , 45 cm , 50 cm **Depth**: 30 cm , 35 cm , 40 cm

Type of fabric: HAMILTON-2811 (Photo), ANDRE-1300, ANDRE-1301, ANDRE-1302, ANDRE-1303, ANDRE-1304, ANDRE-1305, ANDRE-1306, ANDRE-1307, ANDRE-1308, ANDRE-1309, ANDRE-1310, ART-DECO-VELVET-01, ART-DECO-VELVET-02, ART-DECO-VELVET-03, ART-DECO-VELVET-04, ART-DECO-VELVET-05, ART-DECO-VELVET-06, ART-DECO-VELVET-07, ART-DECO-VELVET-08, ART-DECO-VELVET-09, ART-DECO-VELVET-10...11 (write a comment in order), ATOS-111, ATOS-112, ATOS-113, ATOS-114, ATOS-115, ATOS-116, ATOS-117, ATOS-118, ATOS-119, ATOS-120...126 (write a comment in order), AURORA-2480, AURORA-2481, AURORA-2482, AURORA-2483, AURORA-2484, AURORA-2485, AURORA-2486, AURORA-2487, AURORA-2488, AURORA-2489...2505 (write a comment in order), BALOO-2071, BALOO-2072, BALOO-2073, BALOO-2074, BALOO-2076, BALOO-2077, BALOO-2078, BALOO-2079, BALOO-2081, BALOO-2082...2089 (write a comment in order), BLACK-WHITE-VELVET-01, BLACK-WHITE-VELVET-02, BLACK-WHITE-VELVET-03, BLACK-WHITE-VELVET-04, BLACK-WHITE-VELVET-05, BLACK-WHITE-VELVET-06, BLACK-WHITE-VELVET-07, BLACK-WHITE-VELVET-08, BLACK-WHITE-VELVET-09, BLACK-WHITE-VELVET-09, BLOOM-02, BLOOM-03, BLOOM-04, BLOOM-05, BLOOM-06, BLOOM-07, BLOOM-08, BLOOM-09, BLOOM-10, BRAID-3001, BRAID-3002,