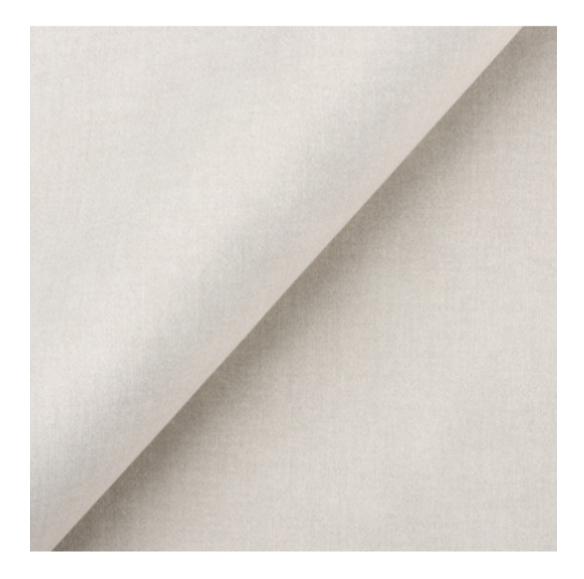

# **Product description**

Upholstered Bench Industrial Style LGM-258 HAMILTON-2811  $\mid$  Width: 40 cm - 200 cm  $\mid$  Height: 40 cm - 50 cm  $\mid$  Depth: 30 cm - 40 cm  $\mid$ 

Technical data

Product-Code:

| LGM-258                 |  |  |
|-------------------------|--|--|
| Catalogue number:       |  |  |
| 24517                   |  |  |
| Condition:              |  |  |
| New                     |  |  |
| Bench width:            |  |  |
| 40 cm - 200 cm          |  |  |
| Choose from parameter   |  |  |
| Bench height:           |  |  |
| 40 cm - 50 cm           |  |  |
| Choose from parameter   |  |  |
| Bench depth:            |  |  |
| 30 cm - 40 cm           |  |  |
| Choose from parameter   |  |  |
| Type of fabric:         |  |  |
| Choose from parameter   |  |  |
| Type of fabric (Photo): |  |  |
| HAMILTON-2811           |  |  |
|                         |  |  |
|                         |  |  |
|                         |  |  |
|                         |  |  |

### Upholstered Bench Industrial Style LGM-258 HAMILTON-2811

- · A functional and practical bench for hallway, living room, bedroom, dressing room, bathroom, reception and office
- Some bench models have a practical shelf for shoes
- The frame and upholstery are made of the highest quality materials
- Production of the bench according to customer requirements