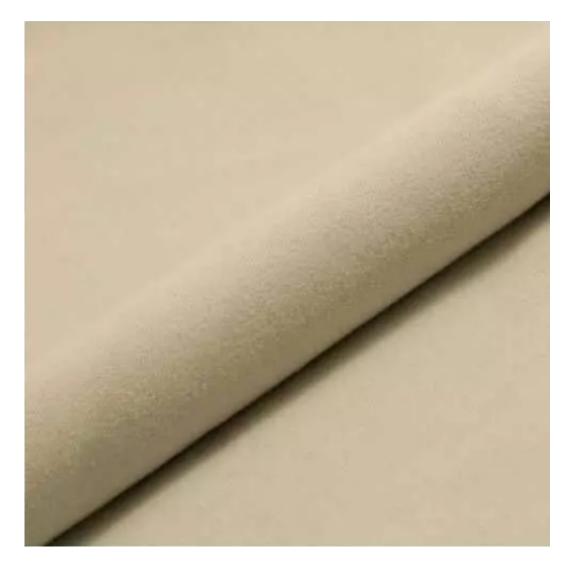

# **Product description**

Upholstered Bench Industrial Style LGM-258 HAMILTON-2811  $\mid$  Width: 40 cm - 200 cm  $\mid$  Height: 40 cm - 50 cm  $\mid$  Depth: 30 cm - 40 cm  $\mid$ 

Technical data

Product-Code:

| LGM-258                 |  |  |
|-------------------------|--|--|
| Catalogue number:       |  |  |
| 24517                   |  |  |
| Condition:              |  |  |
| New                     |  |  |
| Bench width:            |  |  |
| 40 cm - 200 cm          |  |  |
| Choose from parameter   |  |  |
| Bench height:           |  |  |
| 40 cm - 50 cm           |  |  |
| Choose from parameter   |  |  |
| Bench depth:            |  |  |
| 30 cm - 40 cm           |  |  |
| Choose from parameter   |  |  |
| Type of fabric:         |  |  |
| Choose from parameter   |  |  |
| Type of fabric (Photo): |  |  |
| HAMILTON-2811           |  |  |
|                         |  |  |
|                         |  |  |
|                         |  |  |
|                         |  |  |

### Upholstered Bench Industrial Style LGM-258 HAMILTON-2811

- · A functional and practical bench for hallway, living room, bedroom, dressing room, bathroom, reception and office
- Some bench models have a practical shelf for shoes
- The frame and upholstery are made of the highest quality materials
- Production of the bench according to customer requirements