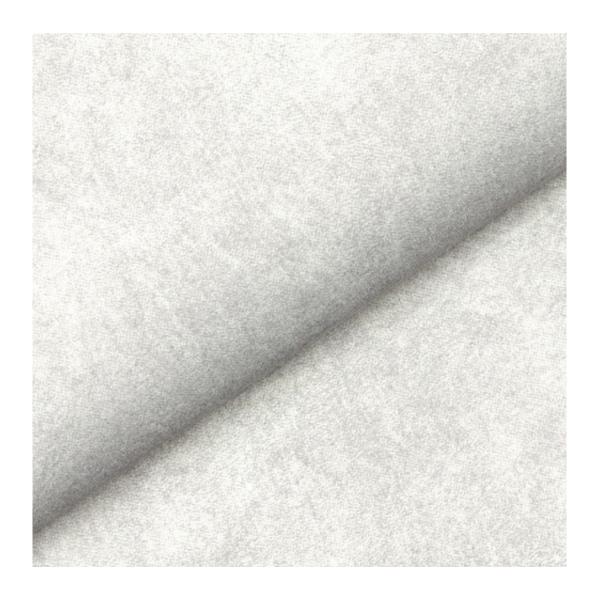

# **Product description**

Upholstered Bench Industrial Style LGM-258 HAMILTON-2811  $\mid$  Width: 40 cm - 200 cm  $\mid$  Height: 40 cm - 50 cm  $\mid$  Depth: 30 cm - 40 cm  $\mid$ 

Technical data

Product-Code:

| LGM-258                 |  |  |
|-------------------------|--|--|
| Catalogue number:       |  |  |
| 24517                   |  |  |
| Condition:              |  |  |
| New                     |  |  |
| Bench width:            |  |  |
| 40 cm - 200 cm          |  |  |
| Choose from parameter   |  |  |
| Bench height:           |  |  |
| 40 cm - 50 cm           |  |  |
| Choose from parameter   |  |  |
| Bench depth:            |  |  |
| 30 cm - 40 cm           |  |  |
| Choose from parameter   |  |  |
| Type of fabric:         |  |  |
| Choose from parameter   |  |  |
| Type of fabric (Photo): |  |  |
| HAMILTON-2811           |  |  |
|                         |  |  |
|                         |  |  |
|                         |  |  |
|                         |  |  |

**Height**: 40 cm , 45 cm , 50 cm **Depth**: 30 cm , 35 cm , 40 cm

Type of fabric: HAMILTON-2811 (Photo), ANDRE-1300, ANDRE-1301, ANDRE-1302, ANDRE-1303, ANDRE-1304, ANDRE-1305, ANDRE-1306, ANDRE-1307, ANDRE-1308, ANDRE-1309, ANDRE-1310, ART-DECO-VELVET-01, ART-DECO-VELVET-02, ART-DECO-VELVET-03, ART-DECO-VELVET-04, ART-DECO-VELVET-05, ART-DECO-VELVET-06, ART-DECO-VELVET-07, ART-DECO-VELVET-08, ART-DECO-VELVET-09, ART-DECO-VELVET-10...11 (write a comment in order), ATOS-111, ATOS-112, ATOS-113, ATOS-114, ATOS-115, ATOS-116, ATOS-117, ATOS-118, ATOS-119, ATOS-120...126 (write a comment in order), AURORA-2480, AURORA-2481, AURORA-2482, AURORA-2483, AURORA-2484, AURORA-2485, AURORA-2486, AURORA-2487, AURORA-2488, AURORA-2489...2505 (write a comment in order), BALOO-2071, BALOO-2072, BALOO-2073, BALOO-2074, BALOO-2076, BALOO-2077, BALOO-2078, BALOO-2079, BALOO-2081, BALOO-2082...2089 (write a comment in order), BLACK-WHITE-VELVET-01, BLACK-WHITE-VELVET-02, BLACK-WHITE-VELVET-03, BLACK-WHITE-VELVET-04, BLACK-WHITE-VELVET-05, BLACK-WHITE-VELVET-06, BLACK-WHITE-VELVET-07, BLACK-WHITE-VELVET-08, BLACK-WHITE-VELVET-09, BLACK-WHITE-VELVET-09, BLOOM-02, BLOOM-03, BLOOM-04, BLOOM-05, BLOOM-06, BLOOM-07, BLOOM-08, BLOOM-09, BLOOM-10, BRAID-3001, BRAID-3002,