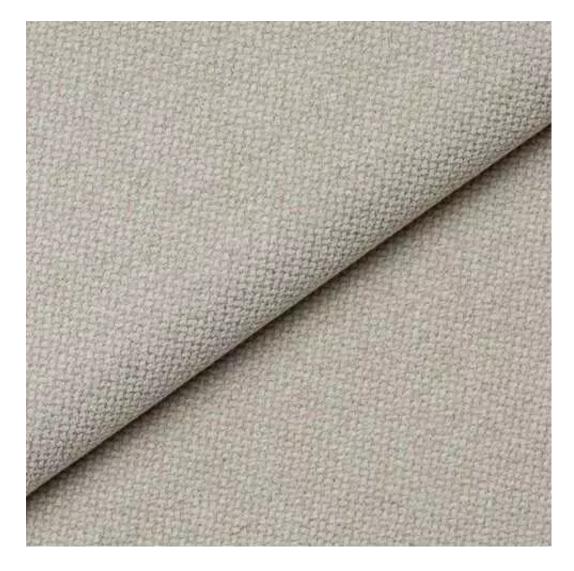

| LGM-258                 |  |  |
|-------------------------|--|--|
| Catalogue number:       |  |  |
| 24517                   |  |  |
| Condition:              |  |  |
| New                     |  |  |
| Bench width:            |  |  |
| 40 cm - 200 cm          |  |  |
| Choose from parameter   |  |  |
| Bench height:           |  |  |
| 40 cm - 50 cm           |  |  |
| Choose from parameter   |  |  |
| Bench depth:            |  |  |
| 30 cm - 40 cm           |  |  |
| Choose from parameter   |  |  |
| Type of fabric:         |  |  |
| Choose from parameter   |  |  |
| Type of fabric (Photo): |  |  |
| HAMILTON-2811           |  |  |
|                         |  |  |
|                         |  |  |
|                         |  |  |
|                         |  |  |

**Height**: 40 cm , 45 cm , 50 cm **Depth**: 30 cm , 35 cm , 40 cm

Type of fabric: HAMILTON-2811 (Photo), ANDRE-1300, ANDRE-1301, ANDRE-1302, ANDRE-1303, ANDRE-1304, ANDRE-1305, ANDRE-1306, ANDRE-1307, ANDRE-1308, ANDRE-1309, ANDRE-1310, ART-DECO-VELVET-01, ART-DECO-VELVET-02, ART-DECO-VELVET-03, ART-DECO-VELVET-04, ART-DECO-VELVET-05, ART-DECO-VELVET-06, ART-DECO-VELVET-07, ART-DECO-VELVET-08, ART-DECO-VELVET-09, ART-DECO-VELVET-10...11 (write a comment in order), ATOS-111, ATOS-112, ATOS-113, ATOS-114, ATOS-115, ATOS-116, ATOS-117, ATOS-118, ATOS-119, ATOS-120...126 (write a comment in order), AURORA-2480, AURORA-2481, AURORA-2482, AURORA-2483, AURORA-2484, AURORA-2485, AURORA-2486, AURORA-2487, AURORA-2488, AURORA-2489...2505 (write a comment in order), BALOO-2071, BALOO-2072, BALOO-2073, BALOO-2074, BALOO-2076, BALOO-2077, BALOO-2078, BALOO-2079, BALOO-2081, BALOO-2082...2089 (write a comment in order), BLACK-WHITE-VELVET-01, BLACK-WHITE-VELVET-02, BLACK-WHITE-VELVET-03, BLACK-WHITE-VELVET-04, BLACK-WHITE-VELVET-05, BLACK-WHITE-VELVET-06, BLACK-WHITE-VELVET-07, BLACK-WHITE-VELVET-08, BLACK-WHITE-VELVET-09, BLACK-WHITE-VELVET-09, BLOOM-02, BLOOM-03, BLOOM-04, BLOOM-05, BLOOM-06, BLOOM-07, BLOOM-08, BLOOM-09, BLOOM-10, BRAID-3001, BRAID-3002,