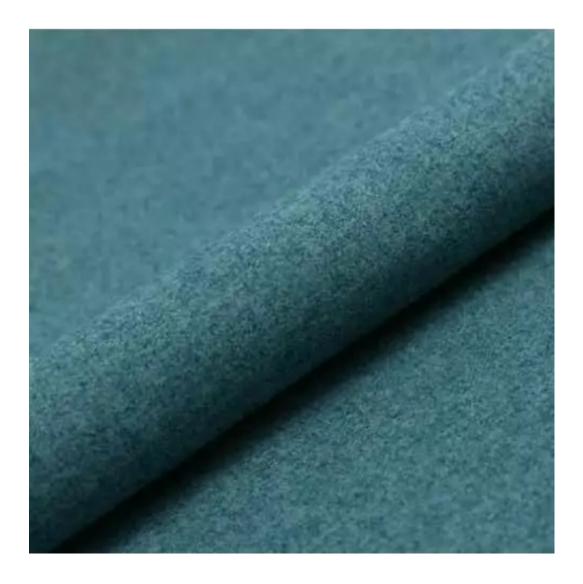

| LGM-258                 |  |  |
|-------------------------|--|--|
| Catalogue number:       |  |  |
| 24517                   |  |  |
| Condition:              |  |  |
| New                     |  |  |
| Bench width:            |  |  |
| 40 cm - 200 cm          |  |  |
| Choose from parameter   |  |  |
| Bench height:           |  |  |
| 40 cm - 50 cm           |  |  |
| Choose from parameter   |  |  |
| Bench depth:            |  |  |
| 30 cm - 40 cm           |  |  |
| Choose from parameter   |  |  |
| Type of fabric:         |  |  |
| Choose from parameter   |  |  |
| Type of fabric (Photo): |  |  |
| HAMILTON-2811           |  |  |
|                         |  |  |
|                         |  |  |
|                         |  |  |
|                         |  |  |

FLORENCE-ECO-LEATHER

FLOWER-VELVET

FUSHION-ECO-LEATHER

GEODY

**HAMILTON** 

**HEXAGON-VELVET** 

HOLD-ME

**HUSK-VELVET** 