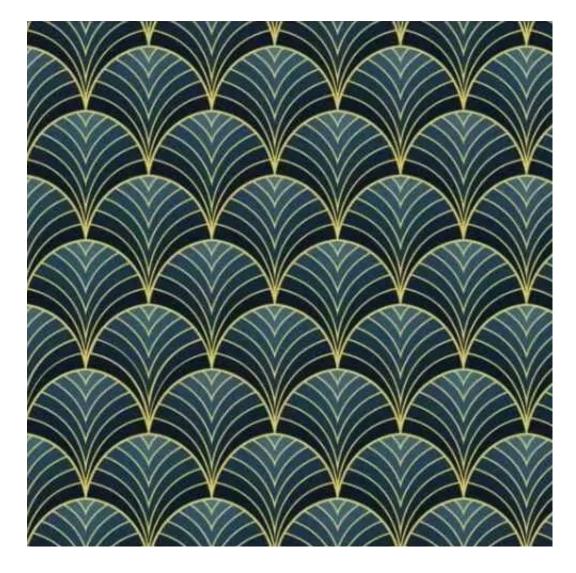

HAMILTON-2806

Product description

**Depth**: 30 cm , 35 cm , 40 cm

**Type of fabric**: HAMILTON-2806 (Photo) , ANDRE-1300 , ANDRE-1301 , ANDRE-1302 , ANDRE-1303 , ANDRE-1304 , ANDRE-1305 , ANDRE-1306 , ANDRE-1307 , ANDRE-1308 , ANDRE-1309 , ANDRE-1310 , ART-DECO-VELVET-01 , ART-DECO-VELVET-02 , ART-DECO-VELVET-03 , ART-DECO-VELVET-04 , ART-DECO-VELVET-05 , ART-DECO-VELVET-06 , ART-DECO-VELVET-07 , ART-DECO-VELVET-08 , ART-DECO-VELVET-09 , ART-DECO-VELVET-10..11 (write a comment in order) , ATOS-111 , ATOS-112 , ATOS-113 , ATOS-114 , ATOS-115 , ATOS-116 , ATOS-117 , ATOS-118 , ATOS-119 , ATOS-120..126 (write a comment in order) , AURORA-2480 , AURORA-2481 , AURORA-2482 , AURORA-2483 , AURORA-2484 , AURORA-2485 , AURORA-2486 , AURORA-2487 , AURORA-2488 , AURORA-2489..2505 (write a comment in order) , BALOO-2071 , BALOO-2072 , BALOO-2073 , BALOO-2074 , BALOO-2076 , BALOO-2077 , BALOO-2078 , BALOO-2079 , BALOO-2081 , BALOO-2082..2089 (write a comment in order) , BLACK-WHITE-VELVET-01 , BLACK-WHITE-VELVET-02 , BLACK-WHITE-VELVET-03 , BLACK-WHITE-VELVET-04 , BLACK-WHITE-VELVET-05 , BLACK-WHITE-VELVET-06 , BLACK-WHITE-VELVET-07 , BLACK-WHITE-VELVET-08 , BLACK-WHITE-VELVET-09 , BLACK-WHITE-VELVET-10..32 (write a comment in order) , BLOOM-01 , BLOOM-02 , BLOOM-03 , BLOOM-04 , BLOOM-05 , BLOOM-06 , BLOOM-07 , BLOOM-08 , BLOOM-09 , BLOOM-10 , BRAID-3001 , BRAID-3002 ,