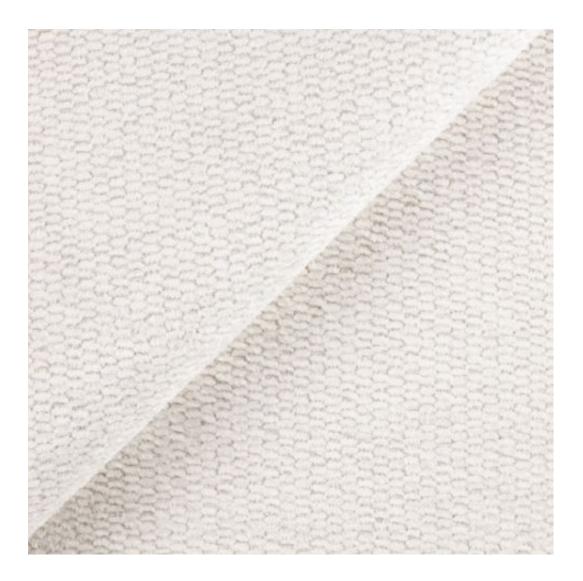

Bench height:

40 cm - 50 cm

Choose from parameter

Bench depth:

30 cm - 40 cm

Choose from parameter

Type of fabric: Choose from parameter

Type of fabric (Photo):

HAMILTON-2806

Product description