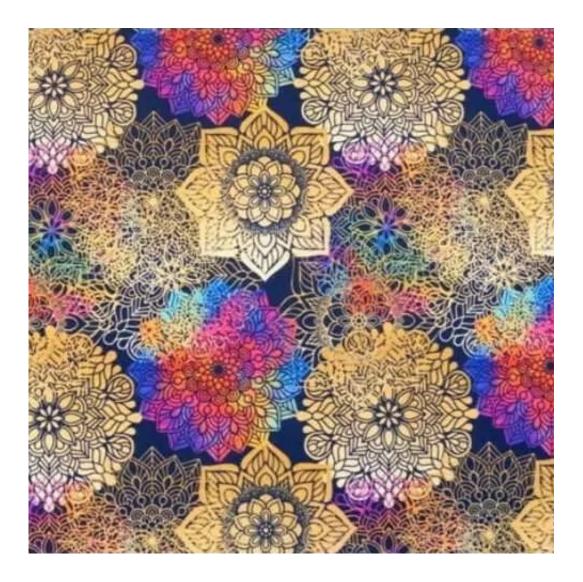

Bench height:

40 cm - 50 cm

Choose from parameter

Bench depth:

30 cm - 40 cm

Choose from parameter

Type of fabric: Choose from parameter

Type of fabric (Photo):

HAMILTON-2806

Product description

**Depth**: 30 cm , 35 cm , 40 cm

**Type of fabric**: HAMILTON-2806 (Photo) , ANDRE-1300 , ANDRE-1301 , ANDRE-1302 , ANDRE-1303 , ANDRE-1304 , ANDRE-1305 , ANDRE-1306 , ANDRE-1307 , ANDRE-1308 , ANDRE-1309 , ANDRE-1310 , ART-DECO-VELVET-01 , ART-DECO-VELVET-02 , ART-DECO-VELVET-03 , ART-DECO-VELVET-04 , ART-DECO-VELVET-05 , ART-DECO-VELVET-06 , ART-DECO-VELVET-07 , ART-DECO-VELVET-08 , ART-DECO-VELVET-09 , ART-DECO-VELVET-10..11 (write a comment in order) , ATOS-111 , ATOS-112 , ATOS-113 , ATOS-114 , ATOS-115 , ATOS-116 , ATOS-117 , ATOS-118 , ATOS-119 , ATOS-120..126 (write a comment in order) , AURORA-2480 , AURORA-2481 , AURORA-2482 , AURORA-2483 , AURORA-2484 , AURORA-2485 , AURORA-2486 , AURORA-2487 , AURORA-2488 , AURORA-2489..2505 (write a comment in order) , BALOO-2071 , BALOO-2072 , BALOO-2073 , BALOO-2074 , BALOO-2076 , BALOO-2077 , BALOO-2078 , BALOO-2079 , BALOO-2081 , BALOO-2082..2089 (write a comment in order) , BLACK-WHITE-VELVET-01 , BLACK-WHITE-VELVET-02 , BLACK-WHITE-VELVET-03 , BLACK-WHITE-VELVET-04 , BLACK-WHITE-VELVET-05 , BLACK-WHITE-VELVET-06 , BLACK-WHITE-VELVET-07 , BLACK-WHITE-VELVET-08 , BLACK-WHITE-VELVET-09 , BLACK-WHITE-VELVET-10..32 (write a comment in order) , BLOOM-01 , BLOOM-02 , BLOOM-03 , BLOOM-04 , BLOOM-05 , BLOOM-06 , BLOOM-07 , BLOOM-08 , BLOOM-09 , BLOOM-10 , BRAID-3001 , BRAID-3002 ,