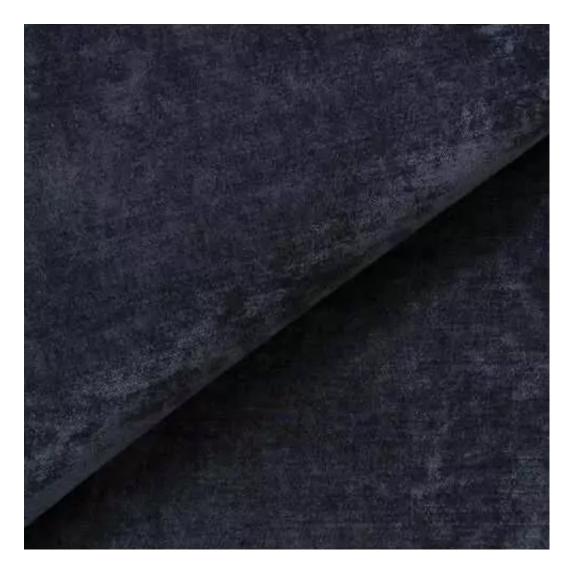

## **Product description**

Upholstered Bench Industrial Style LGM-258 HAMILTON-2806 | Width: 40 cm - 200 cm | Height: 40 cm - 50 cm | Depth: 30 cm - 40 cm |

Technical data

Product-Code:

HAMILTON-2806

Product description

**Depth**: 30 cm , 35 cm , 40 cm

**Type of fabric**: HAMILTON-2806 (Photo) , ANDRE-1300 , ANDRE-1301 , ANDRE-1302 , ANDRE-1303 , ANDRE-1304 , ANDRE-1305 , ANDRE-1306 , ANDRE-1307 , ANDRE-1308 , ANDRE-1309 , ANDRE-1310 , ART-DECO-VELVET-01 , ART-DECO-VELVET-02 , ART-DECO-VELVET-03 , ART-DECO-VELVET-04 , ART-DECO-VELVET-05 , ART-DECO-VELVET-06 , ART-DECO-VELVET-07 , ART-DECO-VELVET-08 , ART-DECO-VELVET-09 , ART-DECO-VELVET-10..11 (write a comment in order) , ATOS-111 , ATOS-112 , ATOS-113 , ATOS-114 , ATOS-115 , ATOS-116 , ATOS-117 , ATOS-118 , ATOS-119 , ATOS-120..126 (write a comment in order) , AURORA-2480 , AURORA-2481 , AURORA-2482 , AURORA-2483 , AURORA-2484 , AURORA-2485 , AURORA-2486 , AURORA-2487 , AURORA-2488 , AURORA-2489..2505 (write a comment in order) , BALOO-2071 , BALOO-2072 , BALOO-2073 , BALOO-2074 , BALOO-2076 , BALOO-2077 , BALOO-2078 , BALOO-2079 , BALOO-2081 , BALOO-2082..2089 (write a comment in order) , BLACK-WHITE-VELVET-01 , BLACK-WHITE-VELVET-02 , BLACK-WHITE-VELVET-03 , BLACK-WHITE-VELVET-04 , BLACK-WHITE-VELVET-05 , BLACK-WHITE-VELVET-06 , BLACK-WHITE-VELVET-07 , BLACK-WHITE-VELVET-08 , BLACK-WHITE-VELVET-09 , BLACK-WHITE-VELVET-10..32 (write a comment in order) , BLOOM-01 , BLOOM-02 , BLOOM-03 , BLOOM-04 , BLOOM-05 , BLOOM-06 , BLOOM-07 , BLOOM-08 , BLOOM-09 , BLOOM-10 , BRAID-3001 , BRAID-3002 ,