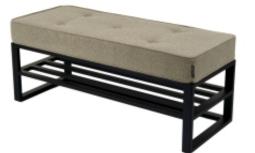

# Upholstered Bench Industrial Style LGM-258 HAMILTON-2806

| Number        | 24516            |  |
|---------------|------------------|--|
| Producer code | LGM-258          |  |
| Manufacturer  | Emra Wood Design |  |

## **Product description**

Upholstered Bench Industrial Style LGM-258 HAMILTON-2806 | Width: 40 cm - 200 cm | Height: 40 cm - 50 cm | Depth: 30 cm - 40 cm |

Technical data

Product-Code:

HAMILTON-2806

Product description

#### Upholstered Bench Industrial Style LGM-258 HAMILTON-2806

- A functional and practical bench for hallway, living room, bedroom, dressing room, bathroom, reception and office
- Some bench models have a practical shelf for shoes
- The frame and upholstery are made of the highest quality materials
- Production of the bench according to customer requirements

Product features

- Very high-quality and precise workmanship directly from the manufacturer
- The bench features an interchangeable seat to adapt the product to the future appearance of the room
- The bench does not require self-assembly and is delivered to the customer in its entirety
- Take a look at our fabric palette for more options
- We are at your disposal if you have any questions about the product
- By purchasing a product, you are buying a non-prefabricated item made according to specifications (selection of color, upholstery, materials, etc.)