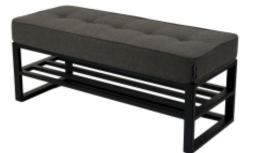

# Upholstered Bench Industrial Style LGM-257 HAMILTON-2818

| Number        | 24515            |
|---------------|------------------|
| Producer code | LGM-257          |
| Manufacturer  | Emra Wood Design |

## **Product description**

Upholstered Bench Industrial Style LGM-257 HAMILTON-2818 | Width: 40 cm - 200 cm | Height: 40 cm - 50 cm | Depth: 30 cm - 40 cm |

Technical data

Product-Code:

#### Upholstered Bench Industrial Style LGM-257 HAMILTON-2818

- A functional and practical bench for hallway, living room, bedroom, dressing room, bathroom, reception and office
- Some bench models have a practical shelf for shoes
- The frame and upholstery are made of the highest quality materials
- Production of the bench according to customer requirements

Product features

- Very high-quality and precise workmanship directly from the manufacturer
- The bench features an interchangeable seat to adapt the product to the future appearance of the room
- The bench does not require self-assembly and is delivered to the customer in its entirety
- Take a look at our fabric palette for more options
- We are at your disposal if you have any questions about the product
- By purchasing a product, you are buying a non-prefabricated item made according to specifications (selection of color, upholstery, materials, etc.)