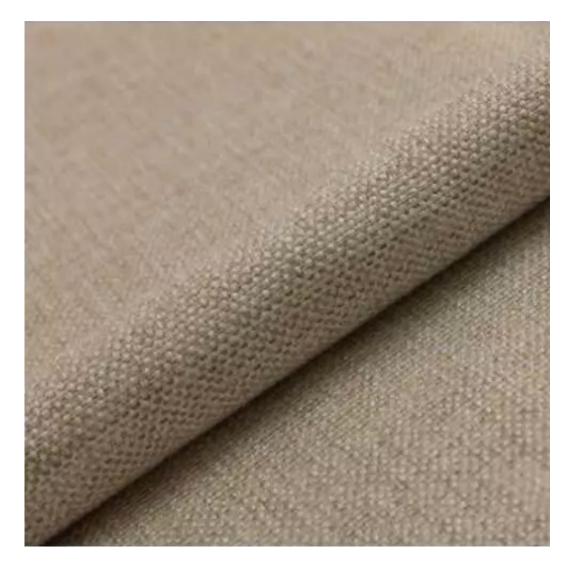

## **Product description**

Upholstered Bench Industrial Style LGM-256 HAMILTON-2818 | Width: 40 cm - 200 cm | Height: 40 cm - 50 cm | Depth: 30 cm - 40 cm |

Technical data

Product-Code:

| LGM-256                                                                                                                                                                                           |
|---------------------------------------------------------------------------------------------------------------------------------------------------------------------------------------------------|
| Catalogue number:                                                                                                                                                                                 |
| 24513                                                                                                                                                                                             |
|                                                                                                                                                                                                   |
| Condition:                                                                                                                                                                                        |
| New                                                                                                                                                                                               |
|                                                                                                                                                                                                   |
| Bench width:                                                                                                                                                                                      |
| 40 cm - 200 cm                                                                                                                                                                                    |
| Choose from parameter                                                                                                                                                                             |
|                                                                                                                                                                                                   |
| Bench height:                                                                                                                                                                                     |
| 40 cm - 50 cm                                                                                                                                                                                     |
| Choose from parameter                                                                                                                                                                             |
|                                                                                                                                                                                                   |
| Bench depth:                                                                                                                                                                                      |
| 30 cm - 40 cm                                                                                                                                                                                     |
| Choose from parameter                                                                                                                                                                             |
| Type of fabric:                                                                                                                                                                                   |
| Choose from parameter                                                                                                                                                                             |
|                                                                                                                                                                                                   |
| Type of fabric (Photo):                                                                                                                                                                           |
| HAMILTON-2818                                                                                                                                                                                     |
|                                                                                                                                                                                                   |
|                                                                                                                                                                                                   |
| Product description                                                                                                                                                                               |
| Upholstered Bench Industrial Style LGM-256 HAMILTON-2818                                                                                                                                          |
| <ul> <li>A functional and practical bench for hallway, living room, bedroom, dressing room, bathroom, reception and office</li> <li>Some bench models have a practical shelf for shoes</li> </ul> |

**Height**: 40 cm , 45 cm , 50 cm **Depth**: 30 cm , 35 cm , 40 cm

Type of fabric: HAMILTON-2818 (Photo), ANDRE-1300, ANDRE-1301, ANDRE-1302, ANDRE-1303, ANDRE-1304, ANDRE-1305, ANDRE-1306, ANDRE-1307, ANDRE-1308, ANDRE-1309, ANDRE-1310, ART-DECO-VELVET-01, ART-DECO-VELVET-02, ART-DECO-VELVET-03, ART-DECO-VELVET-04, ART-DECO-VELVET-05, ART-DECO-VELVET-06, ART-DECO-VELVET-07, ART-DECO-VELVET-08, ART-DECO-VELVET-09, ART-DECO-VELVET-10...11 (write a comment in order), ATOS-111, ATOS-112, ATOS-113, ATOS-114, ATOS-115, ATOS-116, ATOS-117, ATOS-118, ATOS-119, ATOS-120...126 (write a comment in order), AURORA-2480, AURORA-2481, AURORA-2482, AURORA-2483, AURORA-2484, AURORA-2485, AURORA-2486, AURORA-2487, AURORA-2488, AURORA-2489...2505 (write a comment in order), BALOO-2071, BALOO-2072, BALOO-2073, BALOO-2074, BALOO-2076, BALOO-2077, BALOO-2078, BALOO-2079, BALOO-2081, BALOO-2082...2089 (write a comment in order), BLACK-WHITE-VELVET-01, BLACK-WHITE-VELVET-02, BLACK-WHITE-VELVET-03, BLACK-WHITE-VELVET-04, BLACK-WHITE-VELVET-05, BLACK-WHITE-VELVET-06, BLACK-WHITE-VELVET-07, BLACK-WHITE-VELVET-08, BLACK-WHITE-VELVET-09, BLACK-WHITE-VELVET-09, BLOOM-02, BLOOM-03, BLOOM-04, BLOOM-05, BLOOM-06, BLOOM-07, BLOOM-08, BLOOM-09, BLOOM-10, BRAID-3001, BRAID-3002,