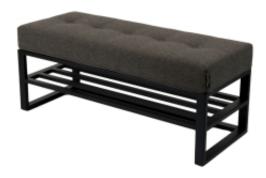

# **Upholstered Bench Industrial Style LGM-256 HAMILTON-2818**

| Number        | 24513            |
|---------------|------------------|
| Producer code | LGM-256          |
| Manufacturer  | Emra Wood Design |

## **Product description**

Upholstered Bench Industrial Style LGM-256 HAMILTON-2818 | Width: 40 cm - 200 cm | Height: 40 cm - 50 cm | Depth: 30 cm - 40 cm |

Technical data

Product-Code:

| LGM-256                                                                                                                                                                                           |
|---------------------------------------------------------------------------------------------------------------------------------------------------------------------------------------------------|
| Catalogue number:                                                                                                                                                                                 |
| 24513                                                                                                                                                                                             |
|                                                                                                                                                                                                   |
| Condition:                                                                                                                                                                                        |
| New                                                                                                                                                                                               |
|                                                                                                                                                                                                   |
| Bench width:                                                                                                                                                                                      |
| 40 cm - 200 cm                                                                                                                                                                                    |
| Choose from parameter                                                                                                                                                                             |
|                                                                                                                                                                                                   |
| Bench height:                                                                                                                                                                                     |
| 40 cm - 50 cm                                                                                                                                                                                     |
| Choose from parameter                                                                                                                                                                             |
|                                                                                                                                                                                                   |
| Bench depth:                                                                                                                                                                                      |
| 30 cm - 40 cm                                                                                                                                                                                     |
| Choose from parameter                                                                                                                                                                             |
| Type of fabric:                                                                                                                                                                                   |
| Choose from parameter                                                                                                                                                                             |
|                                                                                                                                                                                                   |
| Type of fabric (Photo):                                                                                                                                                                           |
| HAMILTON-2818                                                                                                                                                                                     |
|                                                                                                                                                                                                   |
|                                                                                                                                                                                                   |
| Product description                                                                                                                                                                               |
| Upholstered Bench Industrial Style LGM-256 HAMILTON-2818                                                                                                                                          |
| <ul> <li>A functional and practical bench for hallway, living room, bedroom, dressing room, bathroom, reception and office</li> <li>Some bench models have a practical shelf for shoes</li> </ul> |

- The frame and upholstery are made of the highest quality materials
  Production of the bench according to customer requirements

Product features

- Very high-quality and precise workmanship directly from the manufacturer
- The bench features an interchangeable seat to adapt the product to the future appearance of the room
- The bench does not require self-assembly and is delivered to the customer in its entirety
- Take a look at our fabric palette for more options
- We are at your disposal if you have any questions about the product
- By purchasing a product, you are buying a non-prefabricated item made according to specifications (selection of color, upholstery, materials, etc.)