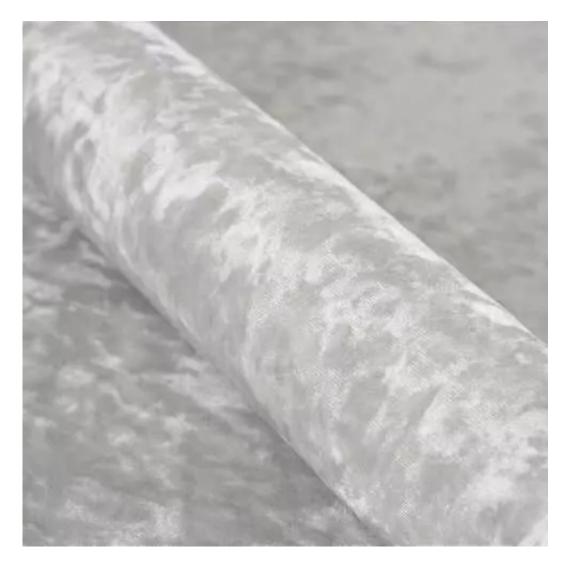

## **Product description**

Upholstered Bench Industrial Style LGM-256 HAMILTON-2818 | Width: 40 cm - 200 cm | Height: 40 cm - 50 cm | Depth: 30 cm - 40 cm |

Technical data

Product-Code:

| LGM-256                                                                                                                                                                                           |
|---------------------------------------------------------------------------------------------------------------------------------------------------------------------------------------------------|
| Catalogue number:                                                                                                                                                                                 |
| 24513                                                                                                                                                                                             |
|                                                                                                                                                                                                   |
| Condition:                                                                                                                                                                                        |
| New                                                                                                                                                                                               |
|                                                                                                                                                                                                   |
| Bench width:                                                                                                                                                                                      |
| 40 cm - 200 cm                                                                                                                                                                                    |
| Choose from parameter                                                                                                                                                                             |
|                                                                                                                                                                                                   |
| Bench height:                                                                                                                                                                                     |
| 40 cm - 50 cm                                                                                                                                                                                     |
| Choose from parameter                                                                                                                                                                             |
|                                                                                                                                                                                                   |
| Bench depth:                                                                                                                                                                                      |
| 30 cm - 40 cm                                                                                                                                                                                     |
| Choose from parameter                                                                                                                                                                             |
| Type of fabric:                                                                                                                                                                                   |
| Choose from parameter                                                                                                                                                                             |
|                                                                                                                                                                                                   |
| Type of fabric (Photo):                                                                                                                                                                           |
| HAMILTON-2818                                                                                                                                                                                     |
|                                                                                                                                                                                                   |
|                                                                                                                                                                                                   |
| Product description                                                                                                                                                                               |
| Upholstered Bench Industrial Style LGM-256 HAMILTON-2818                                                                                                                                          |
| <ul> <li>A functional and practical bench for hallway, living room, bedroom, dressing room, bathroom, reception and office</li> <li>Some bench models have a practical shelf for shoes</li> </ul> |

**Height**: 40 cm , 45 cm , 50 cm **Depth**: 30 cm , 35 cm , 40 cm

Type of fabric: HAMILTON-2818 (Photo), ANDRE-1300, ANDRE-1301, ANDRE-1302, ANDRE-1303, ANDRE-1304, ANDRE-1305, ANDRE-1306, ANDRE-1307, ANDRE-1308, ANDRE-1309, ANDRE-1310, ART-DECO-VELVET-01, ART-DECO-VELVET-02, ART-DECO-VELVET-03, ART-DECO-VELVET-04, ART-DECO-VELVET-05, ART-DECO-VELVET-06, ART-DECO-VELVET-07, ART-DECO-VELVET-08, ART-DECO-VELVET-09, ART-DECO-VELVET-10...11 (write a comment in order), ATOS-111, ATOS-112, ATOS-113, ATOS-114, ATOS-115, ATOS-116, ATOS-117, ATOS-118, ATOS-119, ATOS-120...126 (write a comment in order), AURORA-2480, AURORA-2481, AURORA-2482, AURORA-2483, AURORA-2484, AURORA-2485, AURORA-2486, AURORA-2487, AURORA-2488, AURORA-2489...2505 (write a comment in order), BALOO-2071, BALOO-2072, BALOO-2073, BALOO-2074, BALOO-2076, BALOO-2077, BALOO-2078, BALOO-2079, BALOO-2081, BALOO-2082...2089 (write a comment in order), BLACK-WHITE-VELVET-01, BLACK-WHITE-VELVET-02, BLACK-WHITE-VELVET-03, BLACK-WHITE-VELVET-04, BLACK-WHITE-VELVET-05, BLACK-WHITE-VELVET-06, BLACK-WHITE-VELVET-07, BLACK-WHITE-VELVET-08, BLACK-WHITE-VELVET-09, BLACK-WHITE-VELVET-09, BLOOM-02, BLOOM-03, BLOOM-04, BLOOM-05, BLOOM-06, BLOOM-07, BLOOM-08, BLOOM-09, BLOOM-10, BRAID-3001, BRAID-3002,