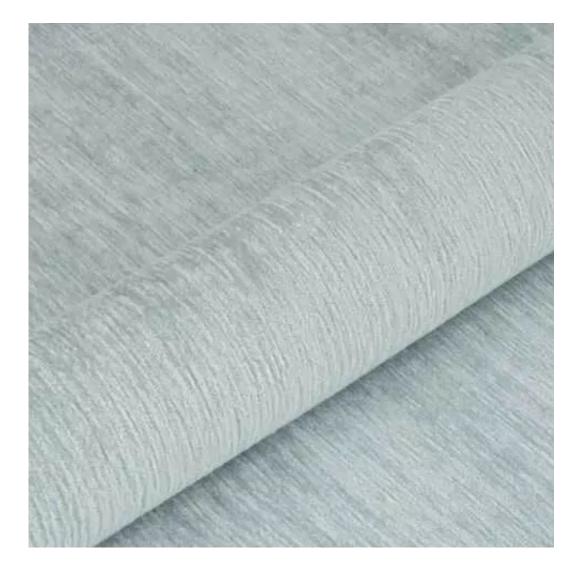

## **Product description**

Upholstered Bench Industrial Style LGM-256 HAMILTON-2818 | Width: 40 cm - 200 cm | Height: 40 cm - 50 cm | Depth: 30 cm - 40 cm |

Technical data

Product-Code:

| LGM-256                                                                                                                                                                                           |
|---------------------------------------------------------------------------------------------------------------------------------------------------------------------------------------------------|
| Catalogue number:                                                                                                                                                                                 |
| 24513                                                                                                                                                                                             |
|                                                                                                                                                                                                   |
| Condition:                                                                                                                                                                                        |
| New                                                                                                                                                                                               |
|                                                                                                                                                                                                   |
| Bench width:                                                                                                                                                                                      |
| 40 cm - 200 cm                                                                                                                                                                                    |
| Choose from parameter                                                                                                                                                                             |
|                                                                                                                                                                                                   |
| Bench height:                                                                                                                                                                                     |
| 40 cm - 50 cm                                                                                                                                                                                     |
| Choose from parameter                                                                                                                                                                             |
|                                                                                                                                                                                                   |
| Bench depth:                                                                                                                                                                                      |
| 30 cm - 40 cm                                                                                                                                                                                     |
| Choose from parameter                                                                                                                                                                             |
| Type of fabric:                                                                                                                                                                                   |
| Choose from parameter                                                                                                                                                                             |
|                                                                                                                                                                                                   |
| Type of fabric (Photo):                                                                                                                                                                           |
| HAMILTON-2818                                                                                                                                                                                     |
|                                                                                                                                                                                                   |
|                                                                                                                                                                                                   |
| Product description                                                                                                                                                                               |
| Upholstered Bench Industrial Style LGM-256 HAMILTON-2818                                                                                                                                          |
| <ul> <li>A functional and practical bench for hallway, living room, bedroom, dressing room, bathroom, reception and office</li> <li>Some bench models have a practical shelf for shoes</li> </ul> |

**Height**: 40 cm , 45 cm , 50 cm **Depth**: 30 cm , 35 cm , 40 cm

Type of fabric: HAMILTON-2818 (Photo), ANDRE-1300, ANDRE-1301, ANDRE-1302, ANDRE-1303, ANDRE-1304, ANDRE-1305, ANDRE-1306, ANDRE-1307, ANDRE-1308, ANDRE-1309, ANDRE-1310, ART-DECO-VELVET-01, ART-DECO-VELVET-02, ART-DECO-VELVET-03, ART-DECO-VELVET-04, ART-DECO-VELVET-05, ART-DECO-VELVET-06, ART-DECO-VELVET-07, ART-DECO-VELVET-08, ART-DECO-VELVET-09, ART-DECO-VELVET-10...11 (write a comment in order), ATOS-111, ATOS-112, ATOS-113, ATOS-114, ATOS-115, ATOS-116, ATOS-117, ATOS-118, ATOS-119, ATOS-120...126 (write a comment in order), AURORA-2480, AURORA-2481, AURORA-2482, AURORA-2483, AURORA-2484, AURORA-2485, AURORA-2486, AURORA-2487, AURORA-2488, AURORA-2489...2505 (write a comment in order), BALOO-2071, BALOO-2072, BALOO-2073, BALOO-2074, BALOO-2076, BALOO-2077, BALOO-2078, BALOO-2079, BALOO-2081, BALOO-2082...2089 (write a comment in order), BLACK-WHITE-VELVET-01, BLACK-WHITE-VELVET-02, BLACK-WHITE-VELVET-03, BLACK-WHITE-VELVET-04, BLACK-WHITE-VELVET-05, BLACK-WHITE-VELVET-06, BLACK-WHITE-VELVET-07, BLACK-WHITE-VELVET-08, BLACK-WHITE-VELVET-09, BLACK-WHITE-VELVET-09, BLOOM-02, BLOOM-03, BLOOM-04, BLOOM-05, BLOOM-06, BLOOM-07, BLOOM-08, BLOOM-09, BLOOM-10, BRAID-3001, BRAID-3002,