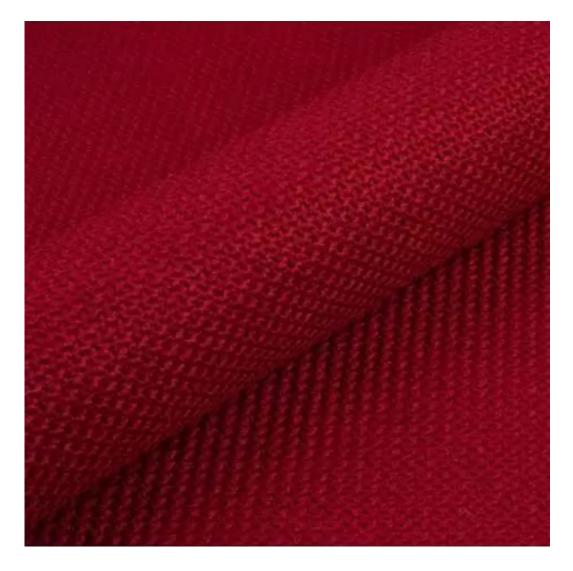

## **Product description**

Upholstered Bench Industrial Style LGM-256 HAMILTON-2818 | Width: 40 cm - 200 cm | Height: 40 cm - 50 cm | Depth: 30 cm - 40 cm |

Technical data

Product-Code:

| LGM-256                                                                                                                                                                                           |
|---------------------------------------------------------------------------------------------------------------------------------------------------------------------------------------------------|
| Catalogue number:                                                                                                                                                                                 |
| 24513                                                                                                                                                                                             |
|                                                                                                                                                                                                   |
| Condition:                                                                                                                                                                                        |
| New                                                                                                                                                                                               |
|                                                                                                                                                                                                   |
| Bench width:                                                                                                                                                                                      |
| 40 cm - 200 cm                                                                                                                                                                                    |
| Choose from parameter                                                                                                                                                                             |
|                                                                                                                                                                                                   |
| Bench height:                                                                                                                                                                                     |
| 40 cm - 50 cm                                                                                                                                                                                     |
| Choose from parameter                                                                                                                                                                             |
|                                                                                                                                                                                                   |
| Bench depth:                                                                                                                                                                                      |
| 30 cm - 40 cm                                                                                                                                                                                     |
| Choose from parameter                                                                                                                                                                             |
| Type of fabric:                                                                                                                                                                                   |
| Choose from parameter                                                                                                                                                                             |
|                                                                                                                                                                                                   |
| Type of fabric (Photo):                                                                                                                                                                           |
| HAMILTON-2818                                                                                                                                                                                     |
|                                                                                                                                                                                                   |
|                                                                                                                                                                                                   |
| Product description                                                                                                                                                                               |
| Upholstered Bench Industrial Style LGM-256 HAMILTON-2818                                                                                                                                          |
| <ul> <li>A functional and practical bench for hallway, living room, bedroom, dressing room, bathroom, reception and office</li> <li>Some bench models have a practical shelf for shoes</li> </ul> |

**Height**: 40 cm , 45 cm , 50 cm **Depth**: 30 cm , 35 cm , 40 cm

Type of fabric: HAMILTON-2818 (Photo), ANDRE-1300, ANDRE-1301, ANDRE-1302, ANDRE-1303, ANDRE-1304, ANDRE-1305, ANDRE-1306, ANDRE-1307, ANDRE-1308, ANDRE-1309, ANDRE-1310, ART-DECO-VELVET-01, ART-DECO-VELVET-02, ART-DECO-VELVET-03, ART-DECO-VELVET-04, ART-DECO-VELVET-05, ART-DECO-VELVET-06, ART-DECO-VELVET-07, ART-DECO-VELVET-08, ART-DECO-VELVET-09, ART-DECO-VELVET-10...11 (write a comment in order), ATOS-111, ATOS-112, ATOS-113, ATOS-114, ATOS-115, ATOS-116, ATOS-117, ATOS-118, ATOS-119, ATOS-120...126 (write a comment in order), AURORA-2480, AURORA-2481, AURORA-2482, AURORA-2483, AURORA-2484, AURORA-2485, AURORA-2486, AURORA-2487, AURORA-2488, AURORA-2489...2505 (write a comment in order), BALOO-2071, BALOO-2072, BALOO-2073, BALOO-2074, BALOO-2076, BALOO-2077, BALOO-2078, BALOO-2079, BALOO-2081, BALOO-2082...2089 (write a comment in order), BLACK-WHITE-VELVET-01, BLACK-WHITE-VELVET-02, BLACK-WHITE-VELVET-03, BLACK-WHITE-VELVET-04, BLACK-WHITE-VELVET-05, BLACK-WHITE-VELVET-06, BLACK-WHITE-VELVET-07, BLACK-WHITE-VELVET-08, BLACK-WHITE-VELVET-09, BLACK-WHITE-VELVET-09, BLOOM-02, BLOOM-03, BLOOM-04, BLOOM-05, BLOOM-06, BLOOM-07, BLOOM-08, BLOOM-09, BLOOM-10, BRAID-3001, BRAID-3002,