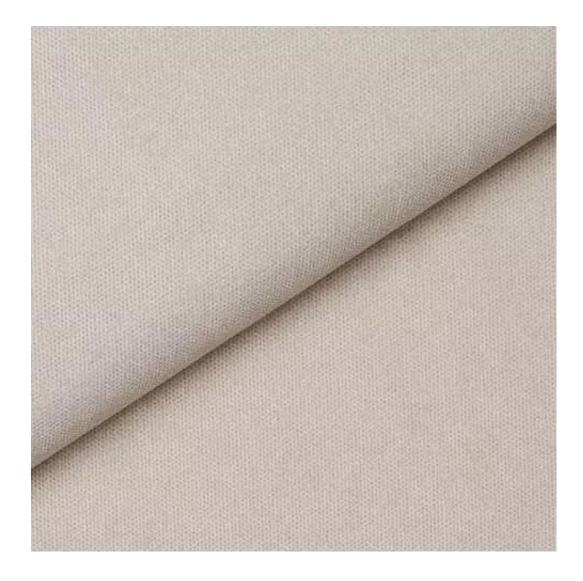

## **Product description**

Upholstered Bench Industrial Style LGM-256 HAMILTON-2818 | Width: 40 cm - 200 cm | Height: 40 cm - 50 cm | Depth: 30 cm - 40 cm |

Technical data

Product-Code:

| LGM-256                                                                                                                                                                                           |
|---------------------------------------------------------------------------------------------------------------------------------------------------------------------------------------------------|
| Catalogue number:                                                                                                                                                                                 |
| 24513                                                                                                                                                                                             |
|                                                                                                                                                                                                   |
| Condition:                                                                                                                                                                                        |
| New                                                                                                                                                                                               |
|                                                                                                                                                                                                   |
| Bench width:                                                                                                                                                                                      |
| 40 cm - 200 cm                                                                                                                                                                                    |
| Choose from parameter                                                                                                                                                                             |
|                                                                                                                                                                                                   |
| Bench height:                                                                                                                                                                                     |
| 40 cm - 50 cm                                                                                                                                                                                     |
| Choose from parameter                                                                                                                                                                             |
|                                                                                                                                                                                                   |
| Bench depth:                                                                                                                                                                                      |
| 30 cm - 40 cm                                                                                                                                                                                     |
| Choose from parameter                                                                                                                                                                             |
| Type of fabric:                                                                                                                                                                                   |
| Choose from parameter                                                                                                                                                                             |
|                                                                                                                                                                                                   |
| Type of fabric (Photo):                                                                                                                                                                           |
| HAMILTON-2818                                                                                                                                                                                     |
|                                                                                                                                                                                                   |
|                                                                                                                                                                                                   |
| Product description                                                                                                                                                                               |
| Upholstered Bench Industrial Style LGM-256 HAMILTON-2818                                                                                                                                          |
| <ul> <li>A functional and practical bench for hallway, living room, bedroom, dressing room, bathroom, reception and office</li> <li>Some bench models have a practical shelf for shoes</li> </ul> |

**Height**: 40 cm , 45 cm , 50 cm **Depth**: 30 cm , 35 cm , 40 cm

Type of fabric: HAMILTON-2818 (Photo), ANDRE-1300, ANDRE-1301, ANDRE-1302, ANDRE-1303, ANDRE-1304, ANDRE-1305, ANDRE-1306, ANDRE-1307, ANDRE-1308, ANDRE-1309, ANDRE-1310, ART-DECO-VELVET-01, ART-DECO-VELVET-02, ART-DECO-VELVET-03, ART-DECO-VELVET-04, ART-DECO-VELVET-05, ART-DECO-VELVET-06, ART-DECO-VELVET-07, ART-DECO-VELVET-08, ART-DECO-VELVET-09, ART-DECO-VELVET-10...11 (write a comment in order), ATOS-111, ATOS-112, ATOS-113, ATOS-114, ATOS-115, ATOS-116, ATOS-117, ATOS-118, ATOS-119, ATOS-120...126 (write a comment in order), AURORA-2480, AURORA-2481, AURORA-2482, AURORA-2483, AURORA-2484, AURORA-2485, AURORA-2486, AURORA-2487, AURORA-2488, AURORA-2489...2505 (write a comment in order), BALOO-2071, BALOO-2072, BALOO-2073, BALOO-2074, BALOO-2076, BALOO-2077, BALOO-2078, BALOO-2079, BALOO-2081, BALOO-2082...2089 (write a comment in order), BLACK-WHITE-VELVET-01, BLACK-WHITE-VELVET-02, BLACK-WHITE-VELVET-03, BLACK-WHITE-VELVET-04, BLACK-WHITE-VELVET-05, BLACK-WHITE-VELVET-06, BLACK-WHITE-VELVET-07, BLACK-WHITE-VELVET-08, BLACK-WHITE-VELVET-09, BLACK-WHITE-VELVET-09, BLOOM-02, BLOOM-03, BLOOM-04, BLOOM-05, BLOOM-06, BLOOM-07, BLOOM-08, BLOOM-09, BLOOM-10, BRAID-3001, BRAID-3002,